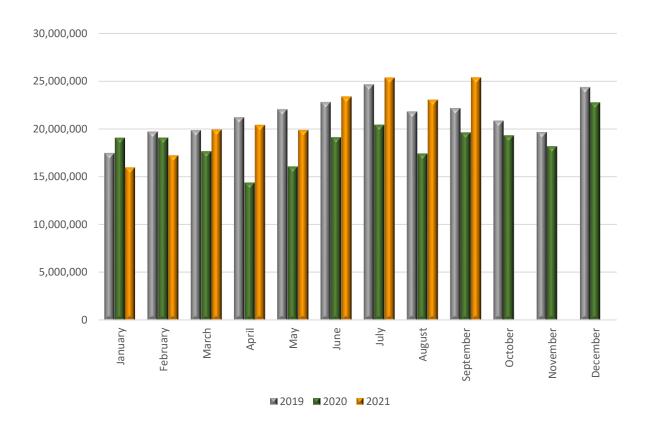

For the enterprises of the economy as a whole, obliged to double-entry accounting bookkeeping, for which data are available on a monthly basis, the turnover in September 2021 amounted to 25,381,511 thousand euro, recording an increase of 29.5% in comparison with September 2020, when the respective turnover was 19,599,116 thousand euro. The biggest increase in turnover in September 2021 compared with September 2020 was recorded from the enterprises of the section Accommodation and Food Service Activities per 67.1%, while the smallest increase in turnover per 2.0% was recorded from the enterprises of the section Water Supply, Sewerage, Waste Management and Remediation Activities (Table 2b).

|                       | ECONOMIC ACTIVITY                                                          |                |                   | IOVER<br>usand €) |                   |                     | CHANGE<br>%)           |
|-----------------------|----------------------------------------------------------------------------|----------------|-------------------|-------------------|-------------------|---------------------|------------------------|
| Code<br>NACE<br>Rev.2 | Description                                                                | August<br>2020 | September<br>2020 | August<br>2021    | September<br>2021 | August<br>2021/2020 | September<br>2021/2020 |
| Α                     | Agriculture, Forestry and Fishing                                          | 154,400        | 158,595           | 194,983           | 193,257           | 26.3                | 21.9                   |
| В                     | Mining and Quarrying                                                       | 47,981         | 72,780            | 62,880            | 81,575            | 31.1                | 12.1                   |
| С                     | Manufacturing                                                              | 3,875,020      | 4,543,940         | 5,118,157         | 6,268,514         | 32.1                | 38.0                   |
| D                     | Electricity, Gas, Steam and Air<br>Conditioning Supply                     | 1,472,795      | 1,521,473         | (**)              | (**)              | (**)                | (**)                   |
| E                     | Water Supply, Sewerage,<br>Waste Management and<br>Remediation Activities  | 133,017        | 164,755           | 150,861           | 168,102           | 13.4                | 2.0                    |
| F                     | Construction                                                               | 456,887        | 602,098           | 578,542           | 715,763           | 26.6                | 18.9                   |
| G                     | Wholesale and Retail Trade;<br>Repair of Motor Vehicles and<br>Motorcycles | 6,911,309      | 7,710,978         | 8,355,585         | 9,295,958         | 20.9                | 20.6                   |
| Н                     | Transportation and Storage                                                 | 862,624        | 902,117           | 1,208,459         | 1,243,001         | 40.1                | 37.8                   |
| I                     | Accommodation and Food<br>Service Activities                               | 686,882        | 591,421           | 1,487,455         | 987,975           | 116.6               | 67.1                   |
| J                     | Information and Communication                                              | 743,383        | 902,250           | 861,518           | 969,914           | 15.9                | 7.5                    |
| К                     | Financial and Insurance<br>Activities                                      | 528,612        | 658,989           | (**)              | (**)              | (**)                | (**)                   |
| L                     | Real Estate Activities                                                     | 128,753        | 143,154           | 172,493           | 178,423           | 34.0                | 24.6                   |
| М                     | Professional, Scientific and Technical Activities                          | 359,438        | 525,314           | 449,291           | 665,974           | 25.0                | 26.8                   |
| N                     | Administrative and Support Service Activities                              | 395,126        | 388,239           | 591,056           | 569,538           | 49.6                | 46.7                   |
| 0                     | Public Administration and<br>Defense; Compulsory Social<br>Security        | 32,800         | 26,656            | 42,226            | 27,901            | 28.7                | 4.7                    |
| P                     | Education                                                                  | 7,734          | 32,436            | (**)              | 40,287            | (**)                | 24.2                   |
| Q                     | Human Health and Social Work<br>Activities                                 | 122,921        | 163,152           | 124,955           | 167,701           | 1.7                 | 2.8                    |
| R                     | Arts, Entertainment and Recreation                                         | 408,827        | 425,421           | 420,254           | 455,218           | 2.8                 | 7.0                    |
| S                     | Other Service Activities                                                   | 40,109         | 43,949            | 52,255            | 56,621            | 30.3                | 28.8                   |
| W                     | Unknown Activity                                                           | 21,055         | 21,399            | 38,069            | 36,530            | 80.8                | 70.7                   |
|                       | Total                                                                      | 17,389,673     | 19,599,116        | 23,051,449        | 25,381,511        | 32.6                | 29.5                   |

**Graph 1**. Turnover (in thousand €), for the Total of Enterprises in the Greek Economy

**Graph 2**. Turnover (in thousand €) only for the Enterprises obliged to double-entry accounting bookkeeping (monthly data submission)