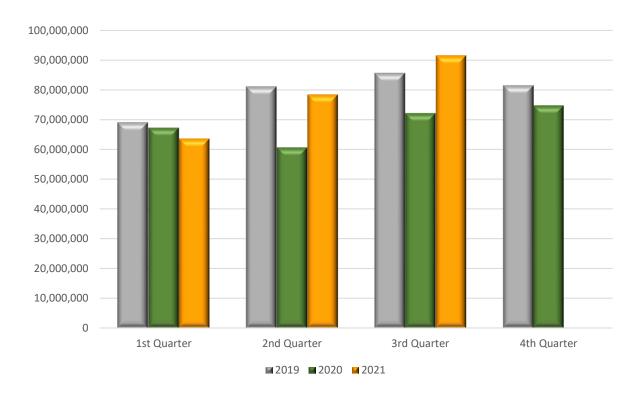

Information on data provision:

Tel.: +30 213 135 2022, 2308, 2310 E-mail: <u>data.dissem@statistics.gr</u> More specifically,

Concerning the enterprises and the activities of the economy as a whole, the turnover in the third quarter 2021 amounted to 91,460,665 thousand euro, recording an increase of 26.9% in comparison with the third quarter 2020, when the respective turnover was 72,055,403 thousand euro. The biggest increase in turnover per 79.9% in the third quarter 2021 compared with the third quarter 2020 was recorded from the enterprises of the section Accommodation and Food Service Activities, while the smallest increase in turnover per 7.2% was recorded from the enterprises of the section Mining and Quarrying (Table 2a).

|                       | ECONOMIC ACTIVITY                                                          |                                 |                                 | NOVER<br>usand €)               |                                 |                                      | CHANGE<br>%)                         |
|-----------------------|----------------------------------------------------------------------------|---------------------------------|---------------------------------|---------------------------------|---------------------------------|--------------------------------------|--------------------------------------|
| Code<br>NACE<br>Rev.2 | Description                                                                | 2 <sup>nd</sup> Quarter<br>2020 | 3 <sup>rd</sup> Quarter<br>2020 | 2 <sup>nd</sup> Quarter<br>2021 | 3 <sup>rd</sup> Quarter<br>2021 | 2 <sup>nd</sup> Quarter<br>2021/2020 | 3 <sup>rd</sup> Quarter<br>2021/2020 |
| Α                     | Agriculture, Forestry and Fishing                                          | 1,522,280                       | 1,576,997                       | 1,864,237                       | 1,844,472                       | 22.5                                 | 17.0                                 |
| В                     | Mining and Quarrying                                                       | 187,102                         | 205,458                         | 214,892                         | 220,328                         | 14.9                                 | 7.2                                  |
| С                     | Manufacturing                                                              | 13,060,524                      | 14,275,213                      | 17,976,153                      | 18,744,031                      | 37.6                                 | 31.3                                 |
| D                     | Electricity, Gas, Steam and Air<br>Conditioning Supply                     | 4,051,972                       | 4,451,878                       | (**)                            | (**)                            | (**)                                 | (**)                                 |
| E                     | Water Supply, Sewerage,<br>Waste Management and<br>Remediation Activities  | 420,088                         | 499,716                         | (**)                            | 565,098                         | (**)                                 | 13.1                                 |
| F                     | Construction                                                               | 1,920,624                       | 2,493,120                       | 2,375,368                       | 2,743,132                       | 23.7                                 | 10.0                                 |
| G                     | Wholesale and Retail Trade;<br>Repair of Motor Vehicles and<br>Motorcycles | 26,236,550                      | 30,548,603                      | 33,675,332                      | 35,867,273                      | 28.4                                 | 17.4                                 |
| н                     | Transportation and Storage                                                 | 2,660,098                       | 3,493,772                       | 3,752,354                       | 4,989,453                       | 41.1                                 | 42.8                                 |
| I                     | Accommodation and Food<br>Service Activities                               | 750,121                         | 3,294,383                       | 1,638,735                       | 5,926,253                       | 118.5                                | 79.9                                 |
| J                     | Information and Communication                                              | 2,667,533                       | 2,737,627                       | 3,046,635                       | 2,968,106                       | 14.2                                 | 8.4                                  |
| K                     | Financial and Insurance<br>Activities                                      | 2,053,464                       | 1,886,057                       | (**)                            | (**)                            | (**)                                 | (**)                                 |
| L                     | Real Estate Activities                                                     | 377,770                         | 449,769                         | 414,619                         | 567,378                         | 9.8                                  | 26.1                                 |
| М                     | Professional, Scientific and Technical Activities                          | 2,173,266                       | 2,304,831                       | 2,684,813                       | 2,770,258                       | 23.5                                 | 20.2                                 |
| N                     | Administrative and Support Service Activities                              | 913,505                         | 1,411,721                       | 1,286,915                       | 2,090,143                       | 40.9                                 | 48.1                                 |
| 0                     | Public Administration and<br>Defense; Compulsory Social<br>Security        | 96,827                          | 112,959                         | 110,636                         | 131,117                         | 14.3                                 | 16.1                                 |
| Р                     | Education                                                                  | 81,199                          | 99,267                          | 115,160                         | 123,501                         | 41.8                                 | 24.4                                 |
| Q                     | Human Health and Social Work<br>Activities                                 | 471,289                         | 482,395                         | 631,063                         | 616,645                         | 33.9                                 | 27.8                                 |
| R                     | Arts, Entertainment and Recreation                                         | 618,332                         | 1,318,210                       | 1,136,272                       | 1,444,230                       | 83.8                                 | 9.6                                  |
| S                     | Other Service Activities                                                   | 240,941                         | 311,959                         | 311,999                         | 395,110                         | 29.5                                 | 26.7                                 |
| w                     | Unknown Activity                                                           | 67,182                          | 101,468                         | 110,018                         | 160,452                         | 63.8                                 | 58.1                                 |
|                       | Total                                                                      | 60,570,667                      | 72,055,403                      | 78,382,146                      | 91,460,665                      | 29.4                                 | 26.9                                 |

**Graph 1**. Turnover (in thousand €), for the Total of Enterprises in the Greek Economy

**Graph 2**. Turnover (in thousand €) only for the Enterprises obliged to double-entry accounting bookkeeping (monthly data submission)