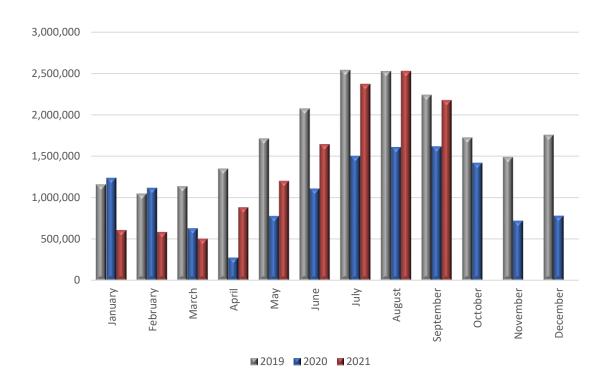

For the enterprises under suspension of operation in March 2020, obliged to double-entry accounting bookkeeping, for which data are available on a monthly basis, the turnover in September 2021 amounted to 2,175,389 thousand euro, recording an increase of 34.8% in comparison with September 2020, when the respective turnover was 1,614,214 thousand euro. The biggest increase in turnover in September 2021 compared with September 2020 was recorded from the enterprises in the activity class Activities of membership organisations per 129.8%, while the smallest increase in turnover per 3.6% was recorded from the enterprises in the activity class Gambling and betting activities (Table 3b).

|                        | ECONOMIC ACTIVITY                                                                                          |                | TURN<br>(in thou  |                | RATE OF CHANGE<br>(%) |                  |                        |
|------------------------|------------------------------------------------------------------------------------------------------------|----------------|-------------------|----------------|-----------------------|------------------|------------------------|
| Code<br>NACE<br>Rev. 2 | Description                                                                                                | August<br>2020 | September<br>2020 | August<br>2021 | September<br>2021     | August 2021/2020 | September<br>2021/2020 |
| 47                     | Retail trade, except of motor vehicles and motorcycles                                                     | 516,169        | 566,164           | 630,853        | 688,413               | 22.2             | 21.6                   |
| 55                     | Accommodation                                                                                              | 537,708        | 463,593           | 1,264,507      | 802,825               | 135.2            | 73.2                   |
| 56                     | Food and beverage service activities                                                                       | 120,214        | 103,220           | 174,934        | 148,318               | 45.5             | 43.7                   |
| 59                     | Motion picture, video and television programme production, sound recording and music publishing activities | 1,338          | 1,667             | 1,673          | 2,787                 | 25.0             | 67.2                   |
| 71                     | Architectural and engineering activities; technical testing and analysis                                   |                |                   | 7,968          | 22.6                  | 16.6             |                        |
| 77                     | Rental and leasing activities                                                                              | 2,670          | 2,853             | 4,235          | 3,987                 | 58.6             | 39.7                   |
| 82                     | Office administrative, office support and other business support activities                                | 2,071          | 7,016             | 4,369          | 15,137                | 111.0            | 115.7                  |
| 85                     | Education                                                                                                  | 7,527          | 32,136            | (**)           | 40,170                | (**)             | 25.0                   |
| 88                     | Social work activities without accommodation                                                               | 2,315          | 3,334             | (**)           | (**)                  | (**)             | (**)                   |
| 90                     | Creative, arts and entertainment activities                                                                | 2,932          | 7,554             | 5,240          | 9,182                 | 78.7             | 21.6                   |
| 91                     | Libraries, archives, museums and other cultural activities                                                 | 3,302          | 2,121             | 3,531          | 3,969                 | 6.9              | 87.1                   |
| 92                     | Gambling and betting activities                                                                            | 360,391        | 380,379           | 354,527        | 393,916               | -1.6             | 3.6                    |
| 93                     | Sports activities and amusement and recreation activities                                                  | 40,057         | 32,033            | 55,126         | 44,612                | 37.6             | 39.3                   |
| 94                     | Activities of membership organisations                                                                     | 421            | 161               | 204            | 370                   | -51.5            | 129.8                  |
| 96                     | Other personal service activities                                                                          | 4,726          | 5,148             | 7,932          | 8,423                 | 67.8             | 63.6                   |
|                        | Total                                                                                                      | 1,607,944      | 1,614,214         | 2,528,354      | 2,175,389             | 57.2             | 34.8                   |

**Graph 3.** Turnover (in thousand €), for the Total of Enterprises under Suspension of Operation, in March 2020

**Graph 4**. Turnover (in thousand €) <u>only</u> for the Enterprises under Suspension of Operation in March 2020, obliged to double-entry accounting bookkeeping (monthly data submission)