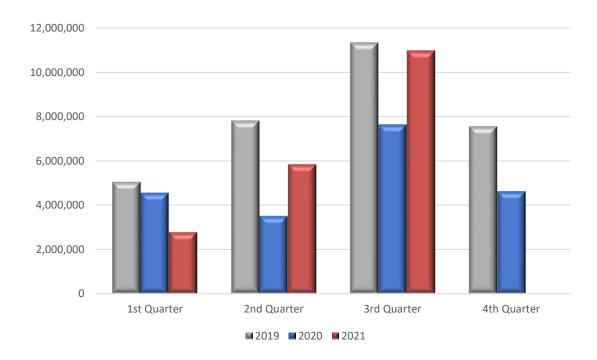

From the 210,217 enterprises that were under suspension of operation in March 2020, the turnover in the third quarter 2021 amounted to 10,974,499 thousand euro, recording an increase of 43.9% in comparison with the third quarter 2020, when the respective turnover was 7,626,638 thousand euro. The biggest increase in turnover per 127.2% in the third quarter 2021 compared with the third quarter 2020 was recorded from the enterprises of the activity class Accommodation, while the smallest increase in turnover per 2.5% was recorded from the enterprises of the activity class Gambling and betting activities (Table 3a).

|                        | ECONOMIC ACTIVITY                                                                                          |                                 | TURN<br>(in thou                |                                 | RATE OF CHANGE<br>(%)           |                                      |                                      |
|------------------------|------------------------------------------------------------------------------------------------------------|---------------------------------|---------------------------------|---------------------------------|---------------------------------|--------------------------------------|--------------------------------------|
| Code<br>NACE<br>Rev. 2 | Description                                                                                                | 2 <sup>nd</sup> Quarter<br>2020 | 3 <sup>rd</sup> Quarter<br>2020 | 2 <sup>nd</sup> Quarter<br>2021 | 3 <sup>rd</sup> Quarter<br>2021 | 2 <sup>nd</sup> Quarter<br>2021/2020 | 3 <sup>rd</sup> Quarter<br>2021/2020 |
| 47                     | Retail trade, except of motor vehicles and motorcycles                                                     | 1,993,140                       | 2,857,675                       | 2,860,446                       | 3,433,567                       | 43.5                                 | 20.2                                 |
| 55                     | Accommodation                                                                                              | 99,023                          | 1,554,569                       | 575,315                         | 3,531,820                       | 481.0                                | 127.2                                |
| 56                     | Food and beverage service activities                                                                       | 602,595                         | 1,624,485                       | 988,021                         | 2,212,070                       | 64.0                                 | 36.2                                 |
| 59                     | Motion picture, video and television programme production, sound recording and music publishing activities | 1,935                           | 7,013                           | 3,063                           | 9,996                           | 58.3                                 | 42.5                                 |
| 71                     | Architectural and engineering activities; technical testing and analysis                                   | 25,579                          | 28,416                          | 32,238                          | 33,465                          | 26.0                                 | 17.8                                 |
| 77                     | Rental and leasing activities                                                                              | 9,740                           | 25,300                          | 19,158                          | 38,529                          | 96.7                                 | 52.3                                 |
| 82                     | Office administrative, office support and other business support activities                                | 10,995                          | 22,312                          | 26,501                          | 42,837                          | 141.0                                | 92.0                                 |
| 85                     | Education                                                                                                  | 78,052                          | 96,400                          | 112,214                         | 120,590                         | 43.8                                 | 25.1                                 |
| 88                     | Social work activities without accommodation                                                               | 11,186                          | 11,353                          | 15,486                          | 16,124                          | 38.4                                 | 42.0                                 |
| 90                     | Creative, arts and entertainment activities                                                                | 27,963                          | 26,746                          | 40,359                          | 43,093                          | 44.3                                 | 61.1                                 |
| 91                     | Libraries, archives, museums and other cultural activities                                                 | 16,262                          | 25,513                          | 22,563                          | 29,511                          | 38.7                                 | 15.7                                 |
| 92                     | Gambling and betting activities                                                                            | 508,170                         | 1,117,688                       | 88 938,317 1,145,819            |                                 | 84.6                                 | 2.5                                  |
| 93                     | Sports activities and amusement and recreation activities                                                  | 45,922                          | 127,680                         | 107,501                         | 197,254                         | 134.1                                | 54.5                                 |
| 94                     | Activities of membership organisations                                                                     | 2,357                           | 4,528                           | 3,521                           | 5,133                           | 49.4                                 | 13.4                                 |
| 96                     | Other personal service activities                                                                          | 66,735                          | 96,960                          | 90,317                          | 114,691                         | 35.3                                 | 18,3                                 |
|                        | Total                                                                                                      | 3,499,654                       | 7,626,638                       | 5,835,020                       | 10,974,499                      | 66.7                                 | 43.9                                 |

**Graph 3.** Turnover (in thousand €), for the Total of Enterprises under Suspension of Operation, in March 2020

**Graph 4**. Turnover (in thousand €) <u>only</u> for the Enterprises under Suspension of Operation in March 2020, obliged to double-entry accounting bookkeeping (monthly data submission)