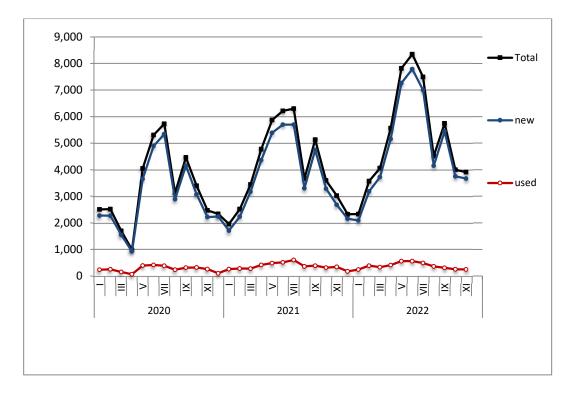

The new motorcycles over 50cc (both new and used from abroad) that were put into circulation for the first time in November 2022 amounted to 3,911, against 3,021 in 2021, thus recording a 29.5% increase. In November 2021, a 22.2% increase had been observed in comparison with the corresponding month of 2020 (Table 1, Graph 4). Out of the above motorcycles 3,665 were new, while the corresponding figure in November 2021 was 2,680, recording a 36.8% increase.

During the period January - November 2022 the circulation of new motorcycles over 50cc (both new and used from abroad) amounted to 57,349 against 46,489 in 2021, thus representing a 23.4% increase. An increase of 28.3% had been observed during the period January - November 2021 in comparison with the corresponding period of 2020 (Table 3, Graphs 6,7). A total number of 53,222 new motorcycles were put into circulation, from January to November 2022, compared with 42,283 during the corresponding period of 2021, recording a 25.9% increase.

Graph 1: Passenger Cars (January 2020 – November 2022)

Graph 2: Lorries (January 2020 – November 2022)

Graph 3: Buses (January 2020 – November 2022)

Graph 4: Motorcycles (January 2020 – November 2022)

| Table 3. Road mo           | Table 3. Road motor vehicles, both new and used, put into circulation for the first time in Greece: January - November, years 2020 till 2022 |         |        |         |            |            |             |         |        |             |       |        |           |        |        |
|----------------------------|----------------------------------------------------------------------------------------------------------------------------------------------|---------|--------|---------|------------|------------|-------------|---------|--------|-------------|-------|--------|-----------|--------|--------|
|                            |                                                                                                                                              |         |        | Janua   | ary - Nove | mber       |             |         |        |             |       | Chang  | ge (%)    |        |        |
|                            |                                                                                                                                              | 2020    |        |         | 2021       |            |             | 2022    |        | 2021/2020   |       |        | 2022/2021 |        |        |
| Category of Road           |                                                                                                                                              |         |        |         |            |            |             |         |        |             |       |        |           |        |        |
| Motor Vehicles             | a                                                                                                                                            | 3       | p      | a       | 3          | p          | a           | 3       | g      | <del></del> | 3     | p      | a         | 3      | p      |
|                            | Total                                                                                                                                        | New     | Used   | Total   | New        | Used       | Total       | New     | Used   | Total       | New   | Used   | Total     | New    | Used   |
|                            |                                                                                                                                              |         |        |         |            |            |             |         |        |             |       |        |           |        |        |
|                            | Greece, total                                                                                                                                |         |        |         |            |            |             |         |        |             |       |        |           |        |        |
| Road Motor Vehicles, total | 189,343                                                                                                                                      | 113,981 | 75,362 | 233,034 | 147,382    | 85,652     | 250,503     | 161,540 | 88,963 | 23.1%       | 29.3% | 13.7%  | 7.5%      | 9.6%   | 3.9%   |
|                            |                                                                                                                                              |         |        |         |            |            |             |         |        |             |       |        |           |        |        |
| 1. Road motor cars         | 153,110                                                                                                                                      | 80,754  | 72,356 | 186,545 | 105,099    | 81,446     | 193,154     | 108,318 | 84,836 | 21.8%       | 30.1% | 12.6%  | 3.5%      | 3.1%   | 4.2%   |
| Passenger Cars             | 128,325                                                                                                                                      | 73,806  | 54,519 | 156,487 | 94,793     | 61,694     | 167,605     | 98,748  | 68,857 | 21.9%       | 28.4% | 13.2%  | 7.1%      | 4.2%   | 11.6%  |
| Buses                      | 1,434                                                                                                                                        | 263     | 1.171  | 1,278   | 377        | 901        | 1,036       | 98,748  | 843    | -10.9%      | 43.3% | -23.1% | -18.9%    | -48.8% | -6.4%  |
| Lorries                    | 23,351                                                                                                                                       | 6,685   | 16,666 | 28,780  | 9,929      | 18,851     | 24,513      | 9,377   | 15,136 | 23.2%       | 48.5% | 13.1%  | -14.8%    | -5.6%  | -19.7% |
|                            |                                                                                                                                              | .,      |        |         |            | - /        | /           | - /-    |        |             |       |        |           |        |        |
| 2. Motorcycles > 50 cc     | 36,233                                                                                                                                       | 33,227  | 3,006  | 46,489  | 42,283     | 4,206      | 57,349      | 53,222  | 4,127  | 28.3%       | 27.3% | 39.9%  | 23.4%     | 25.9%  | -1.9%  |
|                            |                                                                                                                                              |         |        |         |            | Prefecture | e of Attica |         |        |             |       |        |           |        |        |
| Road Motor Vehicles, total | 94,587                                                                                                                                       | 69,284  | 25,303 | 122,447 | 90,198     | 32,249     | 135,146     | 99,285  | 35,861 | 29.5%       | 30.2% | 27.5%  | 10.4%     | 10.1%  | 11.2%  |
|                            |                                                                                                                                              |         |        |         |            |            |             |         |        |             |       |        |           |        |        |
| 1. Road motor cars         | 77,002                                                                                                                                       | 52,532  | 24,470 | 100,725 | 69,536     | 31,189     | 109,423     | 74,619  | 34,804 | 30.8%       | 32.4% | 27.5%  | 8.6%      | 7.3%   | 11.6%  |
| Passenger Cars             | 68,602                                                                                                                                       | 48,558  | 20,044 | 89,205  | 63,587     | 25,618     | 97,999      | 68,056  | 29,943 | 30.0%       | 31.0% | 27.8%  | 9.9%      | 7.0%   | 16.9%  |
| Buses                      | 545                                                                                                                                          | 105     | 440    | 333     | 105        | 23,010     | 376         | 78      | 298    | -38.9%      | 0.0%  | -48.2% | 12.9%     | -25.7% | 30.7%  |
| Lorries                    | 7,855                                                                                                                                        | 3,869   | 3,986  | 11,187  | 5,844      | 5,343      | 11,048      | 6,485   | 4,563  | 42.4%       | 51.0% | 34.0%  | -1.2%     | 11.0%  | -14.6% |
|                            |                                                                                                                                              |         |        |         |            |            |             |         |        |             |       |        |           |        |        |
| 2. Motorcycles > 50 cc     | 17,585                                                                                                                                       | 16,752  | 833    | 21,722  | 20,662     | 1,060      | 25,723      | 24,666  | 1,057  | 23.5%       | 23.3% | 27.3%  | 18.4%     | 19.4%  | -0.3%  |