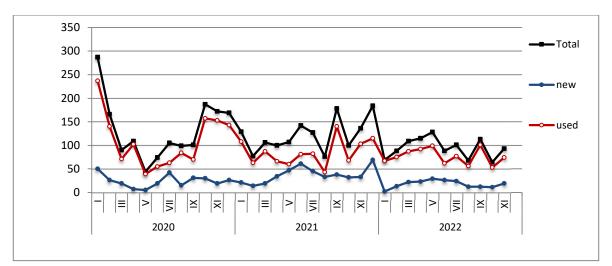

Graph 1: Passenger Cars (January 2020 – November 2022)

Graph 2: Lorries (January 2020 – November 2022)

Graph 3: Buses (January 2020 – November 2022)

Graph 4: Motorcycles (January 2020 – November 2022)

| Table 3. Road mo           | Table 3. Road motor vehicles, both new and used, put into circulation for the first time in Greece: January - November, years 2020 till 2022 |         |        |         |            |            |             |         |        |             |       |        |           |        |        |
|----------------------------|----------------------------------------------------------------------------------------------------------------------------------------------|---------|--------|---------|------------|------------|-------------|---------|--------|-------------|-------|--------|-----------|--------|--------|
|                            |                                                                                                                                              |         |        | Janua   | ary - Nove | mber       |             |         |        |             |       | Chang  | ge (%)    |        |        |
|                            |                                                                                                                                              | 2020    |        |         | 2021       |            |             | 2022    |        | 2021/2020   |       |        | 2022/2021 |        |        |
| Category of Road           |                                                                                                                                              |         |        |         |            |            |             |         |        |             |       |        |           |        |        |
| Motor Vehicles             | a                                                                                                                                            | 3       | p      | a       | 3          | p          | a           | 3       | g      | <del></del> | 3     | p      | a         | 3      | p      |
|                            | Total                                                                                                                                        | New     | Used   | Total   | New        | Used       | Total       | New     | Used   | Total       | New   | Used   | Total     | New    | Used   |
|                            |                                                                                                                                              |         |        |         |            |            |             |         |        |             |       |        |           |        |        |
|                            | Greece, total                                                                                                                                |         |        |         |            |            |             |         |        |             |       |        |           |        |        |
| Road Motor Vehicles, total | 189,343                                                                                                                                      | 113,981 | 75,362 | 233,034 | 147,382    | 85,652     | 250,503     | 161,540 | 88,963 | 23.1%       | 29.3% | 13.7%  | 7.5%      | 9.6%   | 3.9%   |
|                            |                                                                                                                                              |         |        |         |            |            |             |         |        |             |       |        |           |        |        |
| 1. Road motor cars         | 153,110                                                                                                                                      | 80,754  | 72,356 | 186,545 | 105,099    | 81,446     | 193,154     | 108,318 | 84,836 | 21.8%       | 30.1% | 12.6%  | 3.5%      | 3.1%   | 4.2%   |
| Passenger Cars             | 128,325                                                                                                                                      | 73,806  | 54,519 | 156,487 | 94,793     | 61,694     | 167,605     | 98,748  | 68,857 | 21.9%       | 28.4% | 13.2%  | 7.1%      | 4.2%   | 11.6%  |
| Buses                      | 1,434                                                                                                                                        | 263     | 1.171  | 1,278   | 377        | 901        | 1,036       | 98,748  | 843    | -10.9%      | 43.3% | -23.1% | -18.9%    | -48.8% | -6.4%  |
| Lorries                    | 23,351                                                                                                                                       | 6,685   | 16,666 | 28,780  | 9,929      | 18,851     | 24,513      | 9,377   | 15,136 | 23.2%       | 48.5% | 13.1%  | -14.8%    | -5.6%  | -19.7% |
|                            |                                                                                                                                              | .,      |        |         |            | - /        | /           | - /-    |        |             |       |        |           |        |        |
| 2. Motorcycles > 50 cc     | 36,233                                                                                                                                       | 33,227  | 3,006  | 46,489  | 42,283     | 4,206      | 57,349      | 53,222  | 4,127  | 28.3%       | 27.3% | 39.9%  | 23.4%     | 25.9%  | -1.9%  |
|                            |                                                                                                                                              |         |        |         |            | Prefecture | e of Attica |         |        |             |       |        |           |        |        |
| Road Motor Vehicles, total | 94,587                                                                                                                                       | 69,284  | 25,303 | 122,447 | 90,198     | 32,249     | 135,146     | 99,285  | 35,861 | 29.5%       | 30.2% | 27.5%  | 10.4%     | 10.1%  | 11.2%  |
|                            |                                                                                                                                              |         |        |         |            |            |             |         |        |             |       |        |           |        |        |
| 1. Road motor cars         | 77,002                                                                                                                                       | 52,532  | 24,470 | 100,725 | 69,536     | 31,189     | 109,423     | 74,619  | 34,804 | 30.8%       | 32.4% | 27.5%  | 8.6%      | 7.3%   | 11.6%  |
| Passenger Cars             | 68,602                                                                                                                                       | 48,558  | 20,044 | 89,205  | 63,587     | 25,618     | 97,999      | 68,056  | 29,943 | 30.0%       | 31.0% | 27.8%  | 9.9%      | 7.0%   | 16.9%  |
| Buses                      | 545                                                                                                                                          | 105     | 440    | 333     | 105        | 23,010     | 376         | 78      | 298    | -38.9%      | 0.0%  | -48.2% | 12.9%     | -25.7% | 30.7%  |
| Lorries                    | 7,855                                                                                                                                        | 3,869   | 3,986  | 11,187  | 5,844      | 5,343      | 11,048      | 6,485   | 4,563  | 42.4%       | 51.0% | 34.0%  | -1.2%     | 11.0%  | -14.6% |
|                            |                                                                                                                                              |         |        |         |            |            |             |         |        |             |       |        |           |        |        |
| 2. Motorcycles > 50 cc     | 17,585                                                                                                                                       | 16,752  | 833    | 21,722  | 20,662     | 1,060      | 25,723      | 24,666  | 1,057  | 23.5%       | 23.3% | 27.3%  | 18.4%     | 19.4%  | -0.3%  |