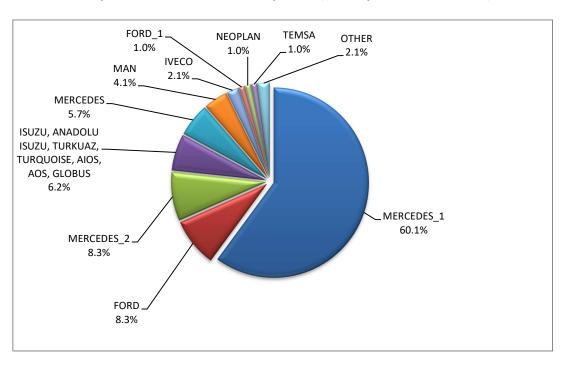

#### Graph 10. Sales of new lorries by make (November 2022)

Graph 11. Sales of new lorries by make (January – November 2022)