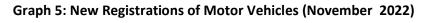

#### **ISSUING OF MOTOR VEHICLE LICENSES: NOVEMBER 2022**

The Hellenic Statistical Authority announces that in November 2022, 15,254 road motor cars (both new and used from abroad) were put into circulation for the first time, recording a 6.3% decrease compared with the corresponding month of 2021 when the number of road motor cars was 16,283. In November 2021, a 20.5% increase had been observed in comparison with the corresponding month of 2020 (Table 1, Graphs 1,2,3,5). A total number of 8,912 new cars were put into circulation in November 2022 compared with 7,992 in November 2021, recording an 11.5% increase.

The new motorcycles over 50cc (both new and used from abroad) that were put into circulation for the first time in November 2022 amounted to 3,911, against 3,021 in 2021, thus recording a 29.5% increase. In November 2021, a 22.2% increase had been observed in comparison with the corresponding month of 2020 (Table 1, Graph 4). Out of the above motorcycles 3,665 were new, while the corresponding figure in November 2021 was 2,680, recording a 36.8% increase.

| Та                                 | ble 1. Ro | ad motor | vehicles, | both nev | v and use | d, put into | o circulati | on for the | e first tim | e in Gree | ece: Nove | mber 2020 | 0 - 2022  |        |        |
|------------------------------------|-----------|----------|-----------|----------|-----------|-------------|-------------|------------|-------------|-----------|-----------|-----------|-----------|--------|--------|
|                                    |           |          |           |          | Novembe   | r           |             |            |             |           |           | Chan      | ge (%)    |        |        |
|                                    |           | 2020     |           |          | 2021      |             |             | 2022       |             |           | 2021/202  | 0         | 2022/2021 |        |        |
| Category of Road<br>Motor Vehicles | Total     | New      | Nsed      | Total    | New       | Used        | Total       | New        | Nsed        | Total     | Mew       | Used      | Total     | New    | Used   |
|                                    |           |          |           |          |           | Gree        | ece, total  |            |             |           |           |           |           |        |        |
| Road Motor Vehicles,total          | 15,988    | 10,648   | 5,340     | 19,304   | 10,672    | 8,632       | 19,165      | 12,577     | 6,588       | 20.7%     | 0.2%      | 61.6%     | -0.7%     | 17.9%  | -23.7% |
|                                    |           |          |           |          |           |             |             |            |             |           |           |           |           |        |        |
| 1. Road motor cars                 | 13,516    | 8,431    | 5,085     | 16,283   | 7,992     | 8,291       | 15,254      | 8,912      | 6,342       | 20.5%     | -5.2%     | 63.0%     | -6.3%     | 11.5%  | -23.5% |
|                                    |           |          |           |          |           |             |             |            |             |           |           |           |           |        |        |
| Passenger Cars                     | 11,134    | 7,639    | 3,495     | 13,683   | 7,085     | 6,598       | 13,005      | 8,038      | 4,967       | 22.9%     | -7.3%     | 88.8%     | -5.0%     | 13.5%  | -24.7% |
| Buses                              | 172       | 19       | 153       | 136      | 33        | 103         | 93          | 19         | 74          | -20.9%    | 73.7%     | -32.7%    | -31.6%    | -42.4% | -28.2% |
| Lorries                            | 2,210     | 773      | 1,437     | 2,464    | 874       | 1,590       | 2,156       | 855        | 1,301       | 11.5%     | 13.1%     | 10.6%     | -12.5%    | -2.2%  | -18.2% |
|                                    |           |          |           |          |           |             |             |            |             |           |           |           |           |        |        |
| 2. Motorcycles > 50 cc             | 2,472     | 2,217    | 255       | 3,021    | 2,680     | 341         | 3,911       | 3,665      | 246         | 22.2%     | 20.9%     | 33.7%     | 29.5%     | 36.8%  | -27.9% |
|                                    |           |          |           |          |           | Prefect     | ure of Att  | ica        |             |           |           |           |           |        |        |
| Road Motor Vehicles,total          | 9,033     | 6,801    | 2,232     | 10,397   | 6,786     | 3,611       | 10,822      | 7,980      | 2,842       | 15.1%     | -0.2%     | 61.8%     | 4.1%      | 17.6%  | -21.3% |
|                                    |           |          |           |          |           |             |             |            |             |           |           |           |           |        |        |
| 1. Road motor cars                 | 7,683     | 5,583    | 2,100     | 8,694    | 5,209     | 3,485       | 8,682       | 5,915      | 2,767       | 13.2%     | -6.7%     | 66.0%     | -0.1%     | 13.6%  | -20.6% |
|                                    |           |          |           |          |           |             |             |            |             |           |           |           |           |        |        |
| Passenger Cars                     | 6,686     | 5,081    | 1,605     | 7,589    | 4,655     | 2,934       | 7,697       | 5,379      | 2,318       | 13.5%     | -8.4%     | 82.8%     | 1.4%      | 15.6%  | -21.0% |
| Buses                              | 79        | 3        | 76        | 28       | 6         | 22          | 22          | 1          | 21          | -64.6%    | 100.0%    | -71.1%    | -21.4%    | -83.3% | -4.5%  |
| Lorries                            | 918       | 499      | 419       | 1,077    | 548       | 529         | 963         | 535        | 428         | 17.3%     | 9.8%      | 26.3%     | -10.6%    | -2.4%  | -19.1% |
|                                    |           |          |           |          |           |             |             |            |             |           |           |           |           |        |        |
| 2. Motorcycles > 50 cc             | 1,350     | 1,218    | 132       | 1,703    | 1,577     | 126         | 2,140       | 2,065      | 75          | 26.1%     | 29.5%     | -4.5%     | 25.7%     | 30.9%  | -40.5% |