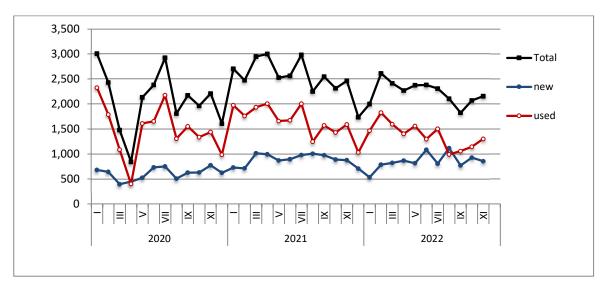

Graph 1: Passenger Cars (January 2020 – November 2022)

Graph 2: Lorries (January 2020 – November 2022)

Graph 3: Buses (January 2020 – November 2022)

Graph 4: Motorcycles (January 2020 – November 2022)

| Table 3. Road mo           | Table 3. Road motor vehicles, both new and used, put into circulation for the first time in Greece: January - November, years 2020 till 2022 |         |        |         |            |            |             |         |        |             |       |        |           |        |        |
|----------------------------|----------------------------------------------------------------------------------------------------------------------------------------------|---------|--------|---------|------------|------------|-------------|---------|--------|-------------|-------|--------|-----------|--------|--------|
|                            |                                                                                                                                              |         |        | Janua   | ary - Nove | mber       |             |         |        |             |       | Chang  | ge (%)    |        |        |
|                            |                                                                                                                                              | 2020    |        |         | 2021       |            |             | 2022    |        | 2021/2020   |       |        | 2022/2021 |        |        |
| Category of Road           |                                                                                                                                              |         |        |         |            |            |             |         |        |             |       |        |           |        |        |
| Motor Vehicles             | a                                                                                                                                            | 3       | p      | a       | 3          | p          | a           | 3       | g      | <del></del> | 3     | p      | a         | 3      | p      |
|                            | Total                                                                                                                                        | New     | Used   | Total   | New        | Used       | Total       | New     | Used   | Total       | New   | Used   | Total     | New    | Used   |
|                            |                                                                                                                                              |         |        |         |            |            |             |         |        |             |       |        |           |        |        |
|                            | Greece, total                                                                                                                                |         |        |         |            |            |             |         |        |             |       |        |           |        |        |
| Road Motor Vehicles, total | 189,343                                                                                                                                      | 113,981 | 75,362 | 233,034 | 147,382    | 85,652     | 250,503     | 161,540 | 88,963 | 23.1%       | 29.3% | 13.7%  | 7.5%      | 9.6%   | 3.9%   |
|                            |                                                                                                                                              |         |        |         |            |            |             |         |        |             |       |        |           |        |        |
| 1. Road motor cars         | 153,110                                                                                                                                      | 80,754  | 72,356 | 186,545 | 105,099    | 81,446     | 193,154     | 108,318 | 84,836 | 21.8%       | 30.1% | 12.6%  | 3.5%      | 3.1%   | 4.2%   |
| Passenger Cars             | 128,325                                                                                                                                      | 73,806  | 54,519 | 156,487 | 94,793     | 61,694     | 167,605     | 98,748  | 68,857 | 21.9%       | 28.4% | 13.2%  | 7.1%      | 4.2%   | 11.6%  |
| Buses                      | 1,434                                                                                                                                        | 263     | 1.171  | 1,278   | 377        | 901        | 1,036       | 98,748  | 843    | -10.9%      | 43.3% | -23.1% | -18.9%    | -48.8% | -6.4%  |
| Lorries                    | 23,351                                                                                                                                       | 6,685   | 16,666 | 28,780  | 9,929      | 18,851     | 24,513      | 9,377   | 15,136 | 23.2%       | 48.5% | 13.1%  | -14.8%    | -5.6%  | -19.7% |
|                            |                                                                                                                                              | .,      |        |         |            | - /        | /           | - /-    |        |             |       |        |           |        |        |
| 2. Motorcycles > 50 cc     | 36,233                                                                                                                                       | 33,227  | 3,006  | 46,489  | 42,283     | 4,206      | 57,349      | 53,222  | 4,127  | 28.3%       | 27.3% | 39.9%  | 23.4%     | 25.9%  | -1.9%  |
|                            |                                                                                                                                              |         |        |         |            | Prefecture | e of Attica |         |        |             |       |        |           |        |        |
| Road Motor Vehicles, total | 94,587                                                                                                                                       | 69,284  | 25,303 | 122,447 | 90,198     | 32,249     | 135,146     | 99,285  | 35,861 | 29.5%       | 30.2% | 27.5%  | 10.4%     | 10.1%  | 11.2%  |
|                            |                                                                                                                                              |         |        |         |            |            |             |         |        |             |       |        |           |        |        |
| 1. Road motor cars         | 77,002                                                                                                                                       | 52,532  | 24,470 | 100,725 | 69,536     | 31,189     | 109,423     | 74,619  | 34,804 | 30.8%       | 32.4% | 27.5%  | 8.6%      | 7.3%   | 11.6%  |
| Passenger Cars             | 68,602                                                                                                                                       | 48,558  | 20,044 | 89,205  | 63,587     | 25,618     | 97,999      | 68,056  | 29,943 | 30.0%       | 31.0% | 27.8%  | 9.9%      | 7.0%   | 16.9%  |
| Buses                      | 545                                                                                                                                          | 105     | 440    | 333     | 105        | 23,010     | 376         | 78      | 298    | -38.9%      | 0.0%  | -48.2% | 12.9%     | -25.7% | 30.7%  |
| Lorries                    | 7,855                                                                                                                                        | 3,869   | 3,986  | 11,187  | 5,844      | 5,343      | 11,048      | 6,485   | 4,563  | 42.4%       | 51.0% | 34.0%  | -1.2%     | 11.0%  | -14.6% |
|                            |                                                                                                                                              |         |        |         |            |            |             |         |        |             |       |        |           |        |        |
| 2. Motorcycles > 50 cc     | 17,585                                                                                                                                       | 16,752  | 833    | 21,722  | 20,662     | 1,060      | 25,723      | 24,666  | 1,057  | 23.5%       | 23.3% | 27.3%  | 18.4%     | 19.4%  | -0.3%  |