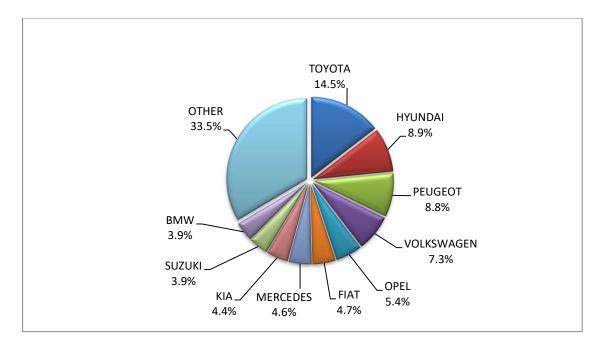

|                                                |       | Lo   | rries     |          |
|------------------------------------------------|-------|------|-----------|----------|
| Make                                           | Nover | nber | January - | November |
|                                                | new   | used | new       | used     |
| AIXAM                                          | -     | -    | -         | 1        |
| ASIA MOTOR                                     | -     | -    | -         | 1        |
| ASTRA Veicoli Industriali S.p.A TRUCK NET      | -     | -    | 1         | -        |
| AUDI                                           | -     | -    | -         | 2        |
| BMC Otomotiv Sanayi ve Ticaret A.Ş. KOSKERIDIS | 1     | -    | 1         | -        |
| BMW                                            | -     | -    | -         | 1        |
| BYD<br>CHEVROLET                               | 2     | -    | 5         | - 1      |
| CHRYSLER                                       | -     | -    | -         | 3        |
| CITROEN                                        | 42    | 40   | 562       | 506      |
| DACIA                                          | -     | 2    | -         | 48       |
| DAF                                            | -     | 39   | 7         | 484      |
| DAF <sup>1</sup>                               | -     | -    | 44        | 1        |
| DAIHATSU                                       | -     | -    | -         | 3        |
| DFSK MOTOR CO.L                                | -     | -    | -         | 1        |
| DODGE                                          | -     | -    | -         | 4        |
| FCA US LLC                                     | -     | -    | -         | 2        |
| FIAT                                           | 154   | 101  | 2,216     | 1,345    |
| FIAT SOMMER GMBH                               | -     | -    | 15        | -        |
| FIAT DUCATO <sup>1</sup>                       | -     | -    | 1         | -        |
| FIAT-IVECO                                     | -     | 4    | -         | 23       |
| FORD                                           | 212   | 188  | 1,720     | 1,942    |
| FORD <sup>1</sup>                              | 1     | -    | 45        | 1        |
| FUJI HEAVY                                     | -     | -    | -         | 1        |
| FUSO                                           | -     | -    | -         | 2        |
| GENERAL MOTORS                                 | -     | 1    | -         | 1        |
| GINAF                                          | -     | -    | -         | 2        |
| GOUPIL                                         | 1     | -    | 2         | -        |
| GOUPIL, MEGA, POLARIS, GEM                     | -     | -    | 2         | -        |
| HYUNDAI                                        | -     | 1    | -         | 22       |
| ISUZU                                          | 27    | 16   | 164       | 135      |
| ISUZU <sup>1</sup>                             | -     | -    | 2         | -        |
| IVECO                                          | -     | 30   | 24        | 277      |
| IVECO 1                                        | 3     | 1    | 45        | 1        |
| IVECO <sup>2</sup>                             | -     | -    | 45        | 1        |
| IVECO MAGIRUS                                  | -     | -    | -         | 22       |
|                                                |       | -    | 90        | 10       |
| JEEP                                           | 12    | -    |           |          |
| KASSBOHRER                                     | -     | -    | 1         | -        |
| KIA                                            | -     | 1    | -         | 8        |
| KIEFER                                         | -     | -    | -         | 1        |
| LADA                                           | -     | -    | -         | 1        |
| LAND ROVER                                     | 1     | 3    | 4         | 13       |

# Table 5 (cont)Sales of new and used lorries by make: November 2022 and January - November 2022

|                       |       | Lo   | rries     |          |
|-----------------------|-------|------|-----------|----------|
| Make                  | Nover | mber | January - | November |
|                       | new   | used | new       | used     |
| LEVC                  | 1     | -    | 11        | -        |
| MAHINDRA              | -     | -    | -         | 1        |
| MAN                   | -     | 56   | 11        | 834      |
| MAN <sup>1</sup>      | -     | -    | 27        | 2        |
| MAXUS <sup>1</sup>    | -     | -    | 1         | -        |
| MAXUS, LDV            | -     | -    | 12        | 1        |
| MAZDA                 | -     | 3    | -         | 24       |
| MERCEDES              | 44    | 327  | 306       | 3,565    |
| MERCEDES <sup>1</sup> | 8     | -    | 203       | 13       |
| MERCEDES <sup>2</sup> | -     | -    | 1         | 1        |
| MITSUBISHI            | -     | 38   | 164       | 340      |
| MITSUBISHI 1          | 3     | -    | 71        | -        |
| NISSAN                | 6     | 49   | 80        | 495      |
| NISSAN <sup>1</sup>   | -     | -    | 4         | -        |
| OPEL                  | 16    | 43   | 459       | 564      |
| OVRIGA                | -     | -    | -         | 1        |
| PEUGEOT               | 58    | 38   | 756       | 535      |
| PEUGEOT 1             | 33    | -    | 109       | 3        |
| PFAU                  | -     | -    | -         | 4        |
| PIAGGIO               | 1     | 4    | 24        | 29       |
| PIAGGIO <sup>1</sup>  | 1     | -    | 11        | -        |
| POLARIS               | -     | -    | 2         | -        |
| RAM                   | -     | -    | -         | 1        |
| RENAULT               | 33    | 105  | 242       | 1,136    |
| SCANIA                | -     | 61   | 29        | 725      |
| SCANIA 1              | -     | -    | 4         | 2        |
| SCATTOLINI, NISSAN    | -     | -    | -         | 1        |
| SEAT                  | -     | 1    | -         | 4        |
| SKODA                 | -     | 1    | -         | 20       |
| SSANGYONG             | -     | -    | -         | 5        |
| STEYER                | -     | -    | -         | 2        |
| STREET SCOOTER        | -     | -    | -         | 1        |
| SUZUKI                | 11    | -    | 238       | -        |
| TECMEC A.E.B.E.       | -     | -    | 2         | -        |
| TERBERG               | -     | -    | -         | 1        |
| TOUMBAS D. & CO       | -     | -    | 1         | -        |
| ΤΟΥΟΤΑ                | 163   | 26   | 1,357     | 309      |
| TOYOTA 1              | 1     | -    | 1         | -        |
| VOLKSWAGEN            | 5     | 48   | 177       | 597      |
| VOLKSWAGEN 1          | -     | -    | 1         | -        |
| VOLVO                 | 6     | 74   | 62        | 1,053    |

Table 5 (cont)Sales of new and used lorries by make: November 2022 and January - November 2022

|         |       | Lorries |                    |        |  |  |  |
|---------|-------|---------|--------------------|--------|--|--|--|
| Make    | Novei | mber    | January - November |        |  |  |  |
|         | new   | used    | new                | used   |  |  |  |
| VOLVO 1 | 9     | -       | 60                 | 1      |  |  |  |
| TOTAL   | 855   | 1,301   | 9,377              | 15,136 |  |  |  |

#### Graph 10. Sales of new lorries by make (November 2022)

Graph 11. Sales of new lorries by make (January – November 2022)