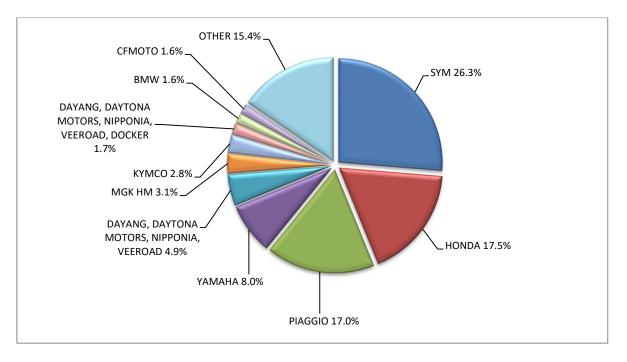

1: With 2nd/3rd stage manufacturer in Greece.

2 : With 2nd/3rd stage manufacturer abroad.

Graph 12. Sales of new buses by make (January – November 2022)

Table 7Sales of new and used motorcycles by make or manufacturer: November 2022 and January - November 2022