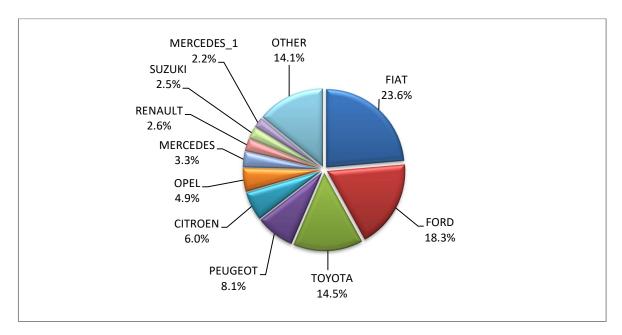

1 : With 2nd/3rd stage manufacturer in Greece.

2 : With 2nd/3rd stage manufacturer abroad.

Graph 9. Sales of new passenger cars by make (January – November 2022)

Table 5Sales of new and used lorries by make: November 2022 and January - November 2022