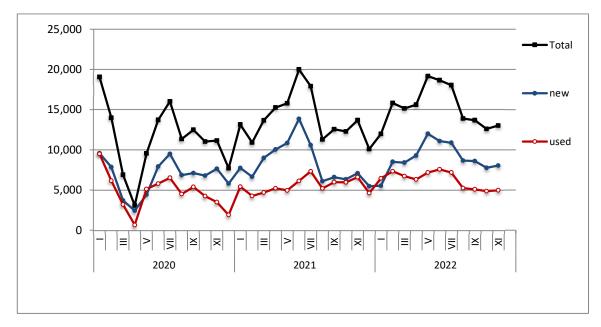

#### **ISSUING OF MOTOR VEHICLE LICENSES: NOVEMBER 2022**

The Hellenic Statistical Authority announces that in November 2022, 15,254 road motor cars (both new and used from abroad) were put into circulation for the first time, recording a 6.3% decrease compared with the corresponding month of 2021 when the number of road motor cars was 16,283. In November 2021, a 20.5% increase had been observed in comparison with the corresponding month of 2020 (Table 1, Graphs 1,2,3,5). A total number of 8,912 new cars were put into circulation in November 2022 compared with 7,992 in November 2021, recording an 11.5% increase.

During the period January - November 2022, 193,154 road motor cars (both new and used from abroad) were put into circulation for the first time, representing an increase of 3.5% compared to the corresponding period of 2021 when the number of road motor cars was 186,545. During the period January - November 2021 an increase of 21.8% had been observed in comparison with the corresponding period of 2020 (Table 3, Graphs 6,7). Out of the above number of road motor cars that were put into circulation, from January to November 2022, 108,318 were new, while the corresponding number during the respective period of 2021 was 105,099, recording a increase of 3.1%.

Graph 1: Passenger Cars (January 2020 – November 2022)

Graph 2: Lorries (January 2020 – November 2022)

Graph 3: Buses (January 2020 – November 2022)

Graph 4: Motorcycles (January 2020 – November 2022)

| Table 3. Road mo           | Table 3. Road motor vehicles, both new and used, put into circulation for the first time in Greece: January - November, years 2020 till 2022 |         |        |         |            |            |             |         |        |             |       |        |           |        |        |
|----------------------------|----------------------------------------------------------------------------------------------------------------------------------------------|---------|--------|---------|------------|------------|-------------|---------|--------|-------------|-------|--------|-----------|--------|--------|
|                            |                                                                                                                                              |         |        | Janua   | ary - Nove | mber       |             |         |        |             |       | Chang  | ge (%)    |        |        |
|                            |                                                                                                                                              | 2020    |        |         | 2021       |            |             | 2022    |        | 2021/2020   |       |        | 2022/2021 |        |        |
| Category of Road           |                                                                                                                                              |         |        |         |            |            |             |         |        |             |       |        |           |        |        |
| Motor Vehicles             | a                                                                                                                                            | 3       | p      | a       | 3          | p          | a           | 3       | g      | <del></del> | 3     | p      | a         | 3      | p      |
|                            | Total                                                                                                                                        | New     | Used   | Total   | New        | Used       | Total       | New     | Used   | Total       | New   | Used   | Total     | New    | Used   |
|                            |                                                                                                                                              |         |        |         |            |            |             |         |        |             |       |        |           |        |        |
|                            | Greece, total                                                                                                                                |         |        |         |            |            |             |         |        |             |       |        |           |        |        |
| Road Motor Vehicles, total | 189,343                                                                                                                                      | 113,981 | 75,362 | 233,034 | 147,382    | 85,652     | 250,503     | 161,540 | 88,963 | 23.1%       | 29.3% | 13.7%  | 7.5%      | 9.6%   | 3.9%   |
|                            |                                                                                                                                              |         |        |         |            |            |             |         |        |             |       |        |           |        |        |
| 1. Road motor cars         | 153,110                                                                                                                                      | 80,754  | 72,356 | 186,545 | 105,099    | 81,446     | 193,154     | 108,318 | 84,836 | 21.8%       | 30.1% | 12.6%  | 3.5%      | 3.1%   | 4.2%   |
| Passenger Cars             | 128,325                                                                                                                                      | 73,806  | 54,519 | 156,487 | 94,793     | 61,694     | 167,605     | 98,748  | 68,857 | 21.9%       | 28.4% | 13.2%  | 7.1%      | 4.2%   | 11.6%  |
| Buses                      | 1,434                                                                                                                                        | 263     | 1.171  | 1,278   | 377        | 901        | 1,036       | 98,748  | 843    | -10.9%      | 43.3% | -23.1% | -18.9%    | -48.8% | -6.4%  |
| Lorries                    | 23,351                                                                                                                                       | 6,685   | 16,666 | 28,780  | 9,929      | 18,851     | 24,513      | 9,377   | 15,136 | 23.2%       | 48.5% | 13.1%  | -14.8%    | -5.6%  | -19.7% |
|                            |                                                                                                                                              | .,      |        |         |            | - /        | /           | - /-    |        |             |       |        |           |        |        |
| 2. Motorcycles > 50 cc     | 36,233                                                                                                                                       | 33,227  | 3,006  | 46,489  | 42,283     | 4,206      | 57,349      | 53,222  | 4,127  | 28.3%       | 27.3% | 39.9%  | 23.4%     | 25.9%  | -1.9%  |
|                            |                                                                                                                                              |         |        |         |            | Prefecture | e of Attica |         |        |             |       |        |           |        |        |
| Road Motor Vehicles, total | 94,587                                                                                                                                       | 69,284  | 25,303 | 122,447 | 90,198     | 32,249     | 135,146     | 99,285  | 35,861 | 29.5%       | 30.2% | 27.5%  | 10.4%     | 10.1%  | 11.2%  |
|                            |                                                                                                                                              |         |        |         |            |            |             |         |        |             |       |        |           |        |        |
| 1. Road motor cars         | 77,002                                                                                                                                       | 52,532  | 24,470 | 100,725 | 69,536     | 31,189     | 109,423     | 74,619  | 34,804 | 30.8%       | 32.4% | 27.5%  | 8.6%      | 7.3%   | 11.6%  |
| Passenger Cars             | 68,602                                                                                                                                       | 48,558  | 20,044 | 89,205  | 63,587     | 25,618     | 97,999      | 68,056  | 29,943 | 30.0%       | 31.0% | 27.8%  | 9.9%      | 7.0%   | 16.9%  |
| Buses                      | 545                                                                                                                                          | 105     | 440    | 333     | 105        | 23,010     | 376         | 78      | 298    | -38.9%      | 0.0%  | -48.2% | 12.9%     | -25.7% | 30.7%  |
| Lorries                    | 7,855                                                                                                                                        | 3,869   | 3,986  | 11,187  | 5,844      | 5,343      | 11,048      | 6,485   | 4,563  | 42.4%       | 51.0% | 34.0%  | -1.2%     | 11.0%  | -14.6% |
|                            |                                                                                                                                              |         |        |         |            |            |             |         |        |             |       |        |           |        |        |
| 2. Motorcycles > 50 cc     | 17,585                                                                                                                                       | 16,752  | 833    | 21,722  | 20,662     | 1,060      | 25,723      | 24,666  | 1,057  | 23.5%       | 23.3% | 27.3%  | 18.4%     | 19.4%  | -0.3%  |