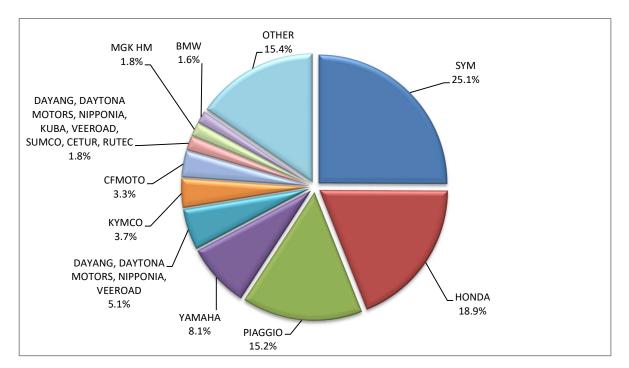

1: With 2nd/3rd stage manufacturer in Greece.

2 : With 2nd/3rd stage manufacturer abroad.

Graph 12. Sales of new buses by make (January – November 2022)

Table 7Sales of new and used motorcycles by make or manufacturer: November 2022 and January - November 2022