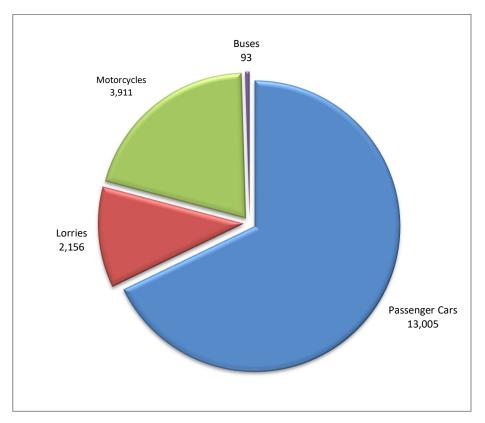

Graph 1: Passenger Cars (January 2020 – November 2022)

Graph 2: Lorries (January 2020 – November 2022)

Graph 3: Buses (January 2020 – November 2022)

Graph 4: Motorcycles (January 2020 – November 2022)

| Table 3. Road mo           | Table 3. Road motor vehicles, both new and used, put into circulation for the first time in Greece: January - November, years 2020 till 2022 |         |        |         |            |            |             |         |        |             |       |        |           |        |        |
|----------------------------|----------------------------------------------------------------------------------------------------------------------------------------------|---------|--------|---------|------------|------------|-------------|---------|--------|-------------|-------|--------|-----------|--------|--------|
|                            |                                                                                                                                              |         |        | Janua   | ary - Nove | mber       |             |         |        |             |       | Chang  | ge (%)    |        |        |
|                            |                                                                                                                                              | 2020    |        |         | 2021       |            |             | 2022    |        | 2021/2020   |       |        | 2022/2021 |        |        |
| Category of Road           |                                                                                                                                              |         |        |         |            |            |             |         |        |             |       |        |           |        |        |
| Motor Vehicles             | a                                                                                                                                            | 3       | p      | a       | 3          | p          | a           | 3       | g      | <del></del> | 3     | p      | a         | 3      | p      |
|                            | Total                                                                                                                                        | New     | Used   | Total   | New        | Used       | Total       | New     | Used   | Total       | New   | Used   | Total     | New    | Used   |
|                            |                                                                                                                                              |         |        |         |            |            |             |         |        |             |       |        |           |        |        |
|                            | Greece, total                                                                                                                                |         |        |         |            |            |             |         |        |             |       |        |           |        |        |
| Road Motor Vehicles, total | 189,343                                                                                                                                      | 113,981 | 75,362 | 233,034 | 147,382    | 85,652     | 250,503     | 161,540 | 88,963 | 23.1%       | 29.3% | 13.7%  | 7.5%      | 9.6%   | 3.9%   |
|                            |                                                                                                                                              |         |        |         |            |            |             |         |        |             |       |        |           |        |        |
| 1. Road motor cars         | 153,110                                                                                                                                      | 80,754  | 72,356 | 186,545 | 105,099    | 81,446     | 193,154     | 108,318 | 84,836 | 21.8%       | 30.1% | 12.6%  | 3.5%      | 3.1%   | 4.2%   |
| Passenger Cars             | 128,325                                                                                                                                      | 73,806  | 54,519 | 156,487 | 94,793     | 61,694     | 167,605     | 98,748  | 68,857 | 21.9%       | 28.4% | 13.2%  | 7.1%      | 4.2%   | 11.6%  |
| Buses                      | 1,434                                                                                                                                        | 263     | 1.171  | 1,278   | 377        | 901        | 1,036       | 98,748  | 843    | -10.9%      | 43.3% | -23.1% | -18.9%    | -48.8% | -6.4%  |
| Lorries                    | 23,351                                                                                                                                       | 6,685   | 16,666 | 28,780  | 9,929      | 18,851     | 24,513      | 9,377   | 15,136 | 23.2%       | 48.5% | 13.1%  | -14.8%    | -5.6%  | -19.7% |
|                            |                                                                                                                                              | .,      |        |         |            | - /        | /           | - /-    |        |             |       |        |           |        |        |
| 2. Motorcycles > 50 cc     | 36,233                                                                                                                                       | 33,227  | 3,006  | 46,489  | 42,283     | 4,206      | 57,349      | 53,222  | 4,127  | 28.3%       | 27.3% | 39.9%  | 23.4%     | 25.9%  | -1.9%  |
|                            |                                                                                                                                              |         |        |         |            | Prefecture | e of Attica |         |        |             |       |        |           |        |        |
| Road Motor Vehicles, total | 94,587                                                                                                                                       | 69,284  | 25,303 | 122,447 | 90,198     | 32,249     | 135,146     | 99,285  | 35,861 | 29.5%       | 30.2% | 27.5%  | 10.4%     | 10.1%  | 11.2%  |
|                            |                                                                                                                                              |         |        |         |            |            |             |         |        |             |       |        |           |        |        |
| 1. Road motor cars         | 77,002                                                                                                                                       | 52,532  | 24,470 | 100,725 | 69,536     | 31,189     | 109,423     | 74,619  | 34,804 | 30.8%       | 32.4% | 27.5%  | 8.6%      | 7.3%   | 11.6%  |
| Passenger Cars             | 68,602                                                                                                                                       | 48,558  | 20,044 | 89,205  | 63,587     | 25,618     | 97,999      | 68,056  | 29,943 | 30.0%       | 31.0% | 27.8%  | 9.9%      | 7.0%   | 16.9%  |
| Buses                      | 545                                                                                                                                          | 105     | 440    | 333     | 105        | 23,010     | 376         | 78      | 298    | -38.9%      | 0.0%  | -48.2% | 12.9%     | -25.7% | 30.7%  |
| Lorries                    | 7,855                                                                                                                                        | 3,869   | 3,986  | 11,187  | 5,844      | 5,343      | 11,048      | 6,485   | 4,563  | 42.4%       | 51.0% | 34.0%  | -1.2%     | 11.0%  | -14.6% |
|                            |                                                                                                                                              |         |        |         |            |            |             |         |        |             |       |        |           |        |        |
| 2. Motorcycles > 50 cc     | 17,585                                                                                                                                       | 16,752  | 833    | 21,722  | 20,662     | 1,060      | 25,723      | 24,666  | 1,057  | 23.5%       | 23.3% | 27.3%  | 18.4%     | 19.4%  | -0.3%  |