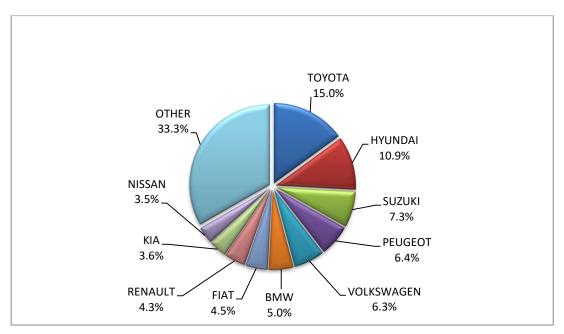

## Table 4Sales of new and used passenger cars by make: November 2022 and January - November 2022

|                                | Passenger cars |      |              |         |  |  |  |  |
|--------------------------------|----------------|------|--------------|---------|--|--|--|--|
| Make                           | Novem          | nber | January - No | ovember |  |  |  |  |
|                                | new            | used | new          | used    |  |  |  |  |
| ALFA ROMEO                     | 54             | 44   | 246          | 583     |  |  |  |  |
| ALPINA                         | 1              | -    | 3            | 2       |  |  |  |  |
| ALPINE                         | -              | 1    | -            | 2       |  |  |  |  |
| ASTON MARTIN                   | -              | -    | -            | 1       |  |  |  |  |
| AUDI                           | 272            | 88   | 2,901        | 1,052   |  |  |  |  |
| AUSTIN                         | -              | -    | -            | 1       |  |  |  |  |
| BENTLEY                        | -              | -    | 4            | 1       |  |  |  |  |
| BMW                            | 402            | 129  | 3,875        | 1,631   |  |  |  |  |
| BURSTNE                        | -              | -    | -            | 1       |  |  |  |  |
| CADILLAC                       | -              | 1    | -            | 4       |  |  |  |  |
| CAPRON                         | -              | -    | 5            | 6       |  |  |  |  |
| CARTHAGO                       | -              | -    | 1            | -       |  |  |  |  |
| CHAUSSON                       | -              | -    | 1            | -       |  |  |  |  |
| CHEVROLET                      | -              | 18   | -            | 368     |  |  |  |  |
| CHRYSLER                       | -              | -    | -            | 7       |  |  |  |  |
| CITROEN                        | 81             | 188  | 1,143        | 2,708   |  |  |  |  |
| CITROEN / DS                   | 250            | 12   | 2,522        | 224     |  |  |  |  |
| CUPRA                          | 19             | 1    | 371          | 3       |  |  |  |  |
| DACIA                          | 218            | 133  | 2,858        | 1,758   |  |  |  |  |
| DAIHATSU                       | -              | 2    | -            | 18      |  |  |  |  |
| DETHLEFFS                      | -              | -    | -            | 1       |  |  |  |  |
| DODGE                          | -              | 1    | -            | 3       |  |  |  |  |
| DS                             | 112            | 4    | 1,293        | 22      |  |  |  |  |
| ETRUSCO                        | -              | -    | 1            | -       |  |  |  |  |
| EURA MOBIL                     | -              | -    | -            | 1       |  |  |  |  |
| FERRARI                        | -              | 1    | 1            | 19      |  |  |  |  |
| FIAT                           | 363            | 248  | 4,598        | 3,640   |  |  |  |  |
| FORD                           | 175            | 320  | 3,433        | 4,645   |  |  |  |  |
| FIAT                           | 6              | -    | 17           | -       |  |  |  |  |
| GENERAL MOTORS                 | -              | -    | -            | 1       |  |  |  |  |
| НОВВҮ                          | -              | -    | -            | 3       |  |  |  |  |
| HOBBY WOHNWAGEN                | -              | -    | -            | 1       |  |  |  |  |
| HONDA                          | 31             | 41   | 301          | 559     |  |  |  |  |
| HUMMER                         | -              | 1    | -            | 1       |  |  |  |  |
| HYMER                          | 1              | 2    | 1            | 6       |  |  |  |  |
| HYUNDAI                        | 874            | 386  | 8,770        | 6,134   |  |  |  |  |
| INFINITI                       | -              | 8    | -            | 8       |  |  |  |  |
| IVECO S.p.a/LAIKA CARAVANS SpA | -              | 1    | -            | 3       |  |  |  |  |
| JAGUAR                         | 6              | 6    | 114          | 89      |  |  |  |  |
| JEEP                           | 172            | 13   | 1,779        | 315     |  |  |  |  |
| JIAYUAN                        | -              | -    | 1            | -       |  |  |  |  |
| KARMANN-MOBIL                  | -              | -    | -            | 1       |  |  |  |  |
| KERABOSS                       | 1              | -    | 3            | 1       |  |  |  |  |
| KIA                            | 292            | 73   | 4,363        | 1,378   |  |  |  |  |
| KNAUS                          | -              | -    | -            | 7       |  |  |  |  |
| LADA                           | -              | -    | -            | 6       |  |  |  |  |
| LAMBORGHINI                    | -              | 2    | 4            | 10      |  |  |  |  |

# Table 4 (cont)Sales of new and used passenger cars by make: November 2022 and January - November 2022

|                       |       | Passenger cars |              |        |  |  |  |  |  |
|-----------------------|-------|----------------|--------------|--------|--|--|--|--|--|
| Make                  | Novem | iber           | January - No | vember |  |  |  |  |  |
|                       | new   | used           | new          | used   |  |  |  |  |  |
| LANCIA                | -     | 2              | -            | 65     |  |  |  |  |  |
| LAND ROVER            | 24    | 49             | 467          | 533    |  |  |  |  |  |
| LES DAUPHINS          | -     | -              | -            | 1      |  |  |  |  |  |
| LEVC                  | -     | -              | 4            |        |  |  |  |  |  |
| LEXUS                 | 15    | 4              | 167          | 64     |  |  |  |  |  |
| LMC                   | -     | -              | -            | 1      |  |  |  |  |  |
| LOTUS                 | -     | -              | -            | 3      |  |  |  |  |  |
| MASERATI              | 1     | 3              | 20           | 19     |  |  |  |  |  |
| MAZDA                 | 53    | 24             | 630          | 300    |  |  |  |  |  |
| MC LOUIS S.P.A        | -     | -              | -            | 1      |  |  |  |  |  |
| MERCEDES              | 260   | 241            | 4,537        | 3,150  |  |  |  |  |  |
| MERCEDES <sup>1</sup> | 1     |                | 22           | -,     |  |  |  |  |  |
| MINI                  | 175   | 39             | 1,658        | 436    |  |  |  |  |  |
| MINI MAFER            | -     | -              | -            |        |  |  |  |  |  |
| MITSUBISHI            | 61    | 71             | 562          | 880    |  |  |  |  |  |
| MOBILVETTA DESI       | -     | -              | -            |        |  |  |  |  |  |
| MOOVEO                |       | -              | -            |        |  |  |  |  |  |
| MORGAN                |       | _              | _            |        |  |  |  |  |  |
| NISSAN                | 278   | 357            | 2,860        | 5,032  |  |  |  |  |  |
| NISSAN <sup>1</sup>   | -     | -              | 2,000        | 5,052  |  |  |  |  |  |
| OPEL                  | 22    | 367            | 5,285        | 4,98   |  |  |  |  |  |
| PEUGEOT               | 513   | 306            | 8,713        | 4,58   |  |  |  |  |  |
| PEUGEOT <sup>1</sup>  | 515   | -              | 1            | 4,17.  |  |  |  |  |  |
| PEUGEOT <sup>2</sup>  | 22    | -              | 46           |        |  |  |  |  |  |
| PORSCHE               | 13    | 21             | 149          | 335    |  |  |  |  |  |
| POSSL                 |       |                | 149          | 55.    |  |  |  |  |  |
| QUATTRO               | -     | -              | -            |        |  |  |  |  |  |
| RANGE ROVER           | 1     | 1              | 3            | 33     |  |  |  |  |  |
|                       | 345   | 582            |              |        |  |  |  |  |  |
| RENAULT               |       |                | 3,420        | 7,963  |  |  |  |  |  |
| RIMOR                 | -     | -              | 1            |        |  |  |  |  |  |
| ROLLER TEAM           | -     | -              | 1            |        |  |  |  |  |  |
| RENAULT               | -     | -              | -            |        |  |  |  |  |  |
| SAAB                  | -     | -              | -            | 70     |  |  |  |  |  |
| SEAT                  | 83    | 45             | 989          | 704    |  |  |  |  |  |
| SKODA                 | 257   | 157            | 2,688        | 1,687  |  |  |  |  |  |
| SMART                 | 16    | 94             | 51           | 1,567  |  |  |  |  |  |
| SSANGYONG             | -     | 1              | -            | 12     |  |  |  |  |  |
| SUBARU                | 3     | 5              | 77           | 61     |  |  |  |  |  |
| SUN LIVING            | -     | -              | -            |        |  |  |  |  |  |
| SUZUKI                | 587   | 106            | 3,884        | 1,604  |  |  |  |  |  |
|                       | -     | -              | -            |        |  |  |  |  |  |
| TESLA                 | 80    | 2              | 525          | 2      |  |  |  |  |  |
| ΤΟΥΟΤΑ                | 1,204 | 455            | 14,362       | 6,31   |  |  |  |  |  |
| TRIGANO               | -     | -              | -            |        |  |  |  |  |  |
| TRIUMPH               | -     | -              | -            | :      |  |  |  |  |  |
| VOLKSWAGEN            | 505   | 290            | 7,253        | 3,479  |  |  |  |  |  |
| VOLVO                 | 189   | 21             | 1,733        | 178    |  |  |  |  |  |

Table 4 (cont)Sales of new and used passenger cars by make: November 2022 and January - November 2022

| Make               | Passenger cars |       |                    |        |  |  |  |
|--------------------|----------------|-------|--------------------|--------|--|--|--|
|                    | Nove           | mber  | January - November |        |  |  |  |
|                    | new            | used  | new                | used   |  |  |  |
| ZHIDOU, ZD, ELARIS | -              | -     | 4                  | -      |  |  |  |
| TOTAL              | 8,038          | 4,967 | 98,748             | 68,857 |  |  |  |

1 : With 2nd/3rd stage manufacturer in Greece.

2 : With 2nd/3rd stage manufacturer abroad.

Graph 9. Sales of new passenger cars by make (January – November 2022)

Table 5Sales of new and used lorries by make: November 2022 and January - November 2022