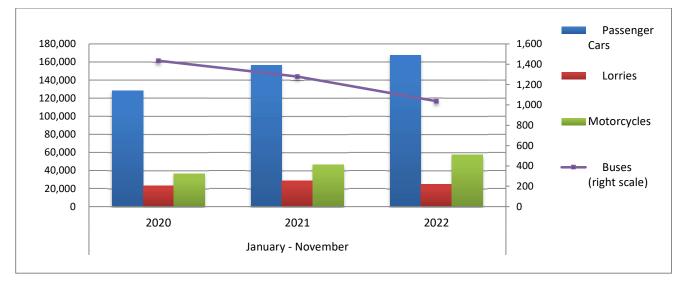

During the period January - November 2022, 193,154 road motor cars (both new and used from abroad) were put into circulation for the first time, representing an increase of 3.5% compared to the corresponding period of 2021 when the number of road motor cars was 186,545. During the period January - November 2021 an increase of 21.8% had been observed in comparison with the corresponding period of 2020 (Table 3, Graphs 6,7). Out of the above number of road motor cars that were put into circulation, from January to November 2022, 108,318 were new, while the corresponding number during the respective period of 2021 was 105,099, recording a increase of 3.1%.

During the period January - November 2022 the circulation of new motorcycles over 50cc (both new and used from abroad) amounted to 57,349 against 46,489 in 2021, thus representing a 23.4% increase. An increase of 28.3% had been observed during the period January - November 2021 in comparison with the corresponding period of 2020 (Table 3, Graphs 6,7). A total number of 53,222 new motorcycles were put into circulation, from January to November 2022, compared with 42,283 during the corresponding period of 2021, recording a 25.9% increase.

Graph 1: Passenger Cars (January 2020 – November 2022)

Graph 2: Lorries (January 2020 – November 2022)

Graph 3: Buses (January 2020 – November 2022)

Graph 4: Motorcycles (January 2020 – November 2022)

| Table 3. Road mo           | Table 3. Road motor vehicles, both new and used, put into circulation for the first time in Greece: January - November, years 2020 till 2022 |         |        |         |            |            |             |         |        |             |       |        |           |        |        |
|----------------------------|----------------------------------------------------------------------------------------------------------------------------------------------|---------|--------|---------|------------|------------|-------------|---------|--------|-------------|-------|--------|-----------|--------|--------|
|                            |                                                                                                                                              |         |        | Janua   | ary - Nove | mber       |             |         |        |             |       | Chang  | ge (%)    |        |        |
|                            |                                                                                                                                              | 2020    |        |         | 2021       |            |             | 2022    |        | 2021/2020   |       |        | 2022/2021 |        |        |
| Category of Road           |                                                                                                                                              |         |        |         |            |            |             |         |        |             |       |        |           |        |        |
| Motor Vehicles             | a                                                                                                                                            | 3       | p      | a       | 3          | p          | a           | 3       | g      | <del></del> | 3     | p      | a         | 3      | p      |
|                            | Total                                                                                                                                        | New     | Used   | Total   | New        | Used       | Total       | New     | Used   | Total       | New   | Used   | Total     | New    | Used   |
|                            |                                                                                                                                              |         |        |         |            |            |             |         |        |             |       |        |           |        |        |
|                            | Greece, total                                                                                                                                |         |        |         |            |            |             |         |        |             |       |        |           |        |        |
| Road Motor Vehicles, total | 189,343                                                                                                                                      | 113,981 | 75,362 | 233,034 | 147,382    | 85,652     | 250,503     | 161,540 | 88,963 | 23.1%       | 29.3% | 13.7%  | 7.5%      | 9.6%   | 3.9%   |
|                            |                                                                                                                                              |         |        |         |            |            |             |         |        |             |       |        |           |        |        |
| 1. Road motor cars         | 153,110                                                                                                                                      | 80,754  | 72,356 | 186,545 | 105,099    | 81,446     | 193,154     | 108,318 | 84,836 | 21.8%       | 30.1% | 12.6%  | 3.5%      | 3.1%   | 4.2%   |
| Passenger Cars             | 128,325                                                                                                                                      | 73,806  | 54,519 | 156,487 | 94,793     | 61,694     | 167,605     | 98,748  | 68,857 | 21.9%       | 28.4% | 13.2%  | 7.1%      | 4.2%   | 11.6%  |
| Buses                      | 1,434                                                                                                                                        | 263     | 1.171  | 1,278   | 377        | 901        | 1,036       | 98,748  | 843    | -10.9%      | 43.3% | -23.1% | -18.9%    | -48.8% | -6.4%  |
| Lorries                    | 23,351                                                                                                                                       | 6,685   | 16,666 | 28,780  | 9,929      | 18,851     | 24,513      | 9,377   | 15,136 | 23.2%       | 48.5% | 13.1%  | -14.8%    | -5.6%  | -19.7% |
|                            |                                                                                                                                              | .,      |        |         |            | - /        | /           | - /-    |        |             |       |        |           |        |        |
| 2. Motorcycles > 50 cc     | 36,233                                                                                                                                       | 33,227  | 3,006  | 46,489  | 42,283     | 4,206      | 57,349      | 53,222  | 4,127  | 28.3%       | 27.3% | 39.9%  | 23.4%     | 25.9%  | -1.9%  |
|                            |                                                                                                                                              |         |        |         |            | Prefecture | e of Attica |         |        |             |       |        |           |        |        |
| Road Motor Vehicles, total | 94,587                                                                                                                                       | 69,284  | 25,303 | 122,447 | 90,198     | 32,249     | 135,146     | 99,285  | 35,861 | 29.5%       | 30.2% | 27.5%  | 10.4%     | 10.1%  | 11.2%  |
|                            |                                                                                                                                              |         |        |         |            |            |             |         |        |             |       |        |           |        |        |
| 1. Road motor cars         | 77,002                                                                                                                                       | 52,532  | 24,470 | 100,725 | 69,536     | 31,189     | 109,423     | 74,619  | 34,804 | 30.8%       | 32.4% | 27.5%  | 8.6%      | 7.3%   | 11.6%  |
| Passenger Cars             | 68,602                                                                                                                                       | 48,558  | 20,044 | 89,205  | 63,587     | 25,618     | 97,999      | 68,056  | 29,943 | 30.0%       | 31.0% | 27.8%  | 9.9%      | 7.0%   | 16.9%  |
| Buses                      | 545                                                                                                                                          | 105     | 440    | 333     | 105        | 23,010     | 376         | 78      | 298    | -38.9%      | 0.0%  | -48.2% | 12.9%     | -25.7% | 30.7%  |
| Lorries                    | 7,855                                                                                                                                        | 3,869   | 3,986  | 11,187  | 5,844      | 5,343      | 11,048      | 6,485   | 4,563  | 42.4%       | 51.0% | 34.0%  | -1.2%     | 11.0%  | -14.6% |
|                            |                                                                                                                                              |         |        |         |            |            |             |         |        |             |       |        |           |        |        |
| 2. Motorcycles > 50 cc     | 17,585                                                                                                                                       | 16,752  | 833    | 21,722  | 20,662     | 1,060      | 25,723      | 24,666  | 1,057  | 23.5%       | 23.3% | 27.3%  | 18.4%     | 19.4%  | -0.3%  |