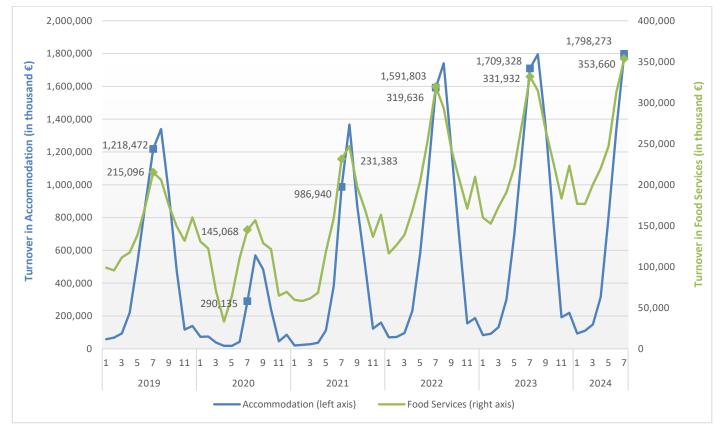

For the enterprises in **Accommodation Activities** (division 55 of NACE Rev.2 classification), **obliged to double-entry bookkeeping**, for which data are available on a monthly basis, the turnover in July 2024 amounted to 1,798,272,704 euro, recording an increase of 5.2% in comparison with July 2023, when the respective turnover was 1,709,327,645 euro (Graph1, Table 2).

For the enterprises in **Food and Beverage Service Activities** (division 56 of NACE Rev.2 classification), **obliged to double-entry bookkeeping**, for which data are available on a monthly basis, the turnover in July 2024 amounted to 353,660,389 euro, recording an increase of 6.5% in comparison with July 2023, when the respective turnover was 331,931,862 euro (Graph1, Table 2).

Graph 1: Evolution of Monthly Turnover (in thousand €) of enterprises obliged to double-entry bookkeeping in the Accommodation and Food and Beverage Service Activities

Information on methodological issues: Business Statistics Division Registers and Big Enterprises Section Head of Section: Adamantia Georgostathi Tel.: +30 213 135 2043 e-mail: a.georgostathi@statistics.gr <u>Information on data provision:</u> Tel.: +30 213 135 2022, 2308, 2310 E-mail: data.dissem@statistics.gr In total, for the enterprises in the **Accommodation and Food and Beverage Service Activities** (divisions 55 and 56 of NACE Rev. 2 classification), **obliged to double-entry bookkeeping**, for which data are available on a monthly basis, the turnover in July 2024 amounted to 2,151,933,093 euro, recording an increase of 5.4% in comparison with July 2023, when the respective turnover was 2,041,259,507 euro (Table 2).

For the Regional Units with a contribution to the total turnover of the year 2023 greater than 1.0% (Table 1), the biggest increase in the turnover of July 2024 compared with July 2023 was recorded in the Regional Unit Rodos (16.8%) and the smallest increase (2.6%) was recorded in the Region Attiki (Table 3). **Table 1:** Annual turnover of enterprises in total, in the Accommodation and Food and Beverage Service Activities (divisions 55 and 56 of NACE Rev. 2 classification), per Region and Regional Unit, 2023