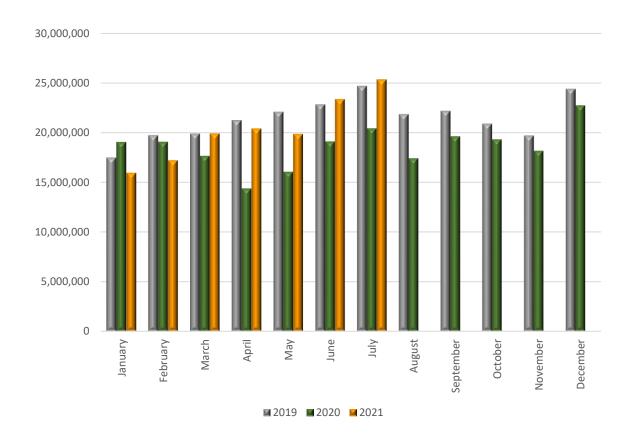

Information on data provision:

Tel.: +30 213 135 2022, 2308, 2310

E-mail: data.dissem@statistics.gr

More specifically,

For the enterprises of the economy as a whole, obliged to double-entry accounting bookkeeping, for which data are available on a monthly basis, the turnover in July 2021 amounted to 25,364,077 thousand euro, recording an increase of 24.3% in comparison with July 2020, when the respective turnover was 20,405,897 thousand euro. The biggest increase in turnover in July 2021 compared with July 2020 was recorded from the enterprises of the section Accommodation and Food Service Activities per 172.0%. The smallest increase in turnover in July 2021 compared with July 2020 was recorded from the enterprises of the section Information and Communication, per 1.9%, while the biggest decrease in turnover was recorded from the enterprises of the section Construction, per 11.5% (Table 2b).

|                       | ECONOMIC ACTIVITY                                                          |              |              | NOVER<br>usand €) |              |                   | CHANGE<br>%)      |
|-----------------------|----------------------------------------------------------------------------|--------------|--------------|-------------------|--------------|-------------------|-------------------|
| Code<br>NACE<br>Rev.2 | Description                                                                | June<br>2020 | July<br>2020 | June<br>2021      | July<br>2021 | June<br>2021/2020 | July<br>2021/2020 |
| A                     | Agriculture, Forestry and Fishing                                          | 166,875      | 176,931      | 230,580           | 193,120      | 38.2              | 9.1               |
| В                     | Mining and Quarrying                                                       | 68,122       | 76,438       | 75,611            | 67,793       | 11.0              | -11.3             |
| С                     | Manufacturing                                                              | 4,838,093    | 4,847,304    | 6,038,345         | 6,023,196    | 24.8              | 24.3              |
| D                     | Electricity, Gas, Steam and Air<br>Conditioning Supply                     | 1,407,623    | 1,348,874    | (**)              | (**)         | (**)              | (**)              |
| E                     | Water Supply, Sewerage,<br>Waste Management and<br>Remediation Activities  | 155,200      | 174,284      | (**)              | 212,204      | (**)              | 21.8              |
| F                     | Construction                                                               | 521,520      | 752,567      | 618,661           | 666,083      | 18.6              | -11.5             |
| G                     | Wholesale and Retail Trade;<br>Repair of Motor Vehicles and<br>Motorcycles | 7,539,959    | 8,399,149    | 9,154,040         | 9,765,821    | 21.4              | 16.3              |
| н                     | Transportation and Storage                                                 | 830,027      | 921,785      | 1,158,958         | 1,443,666    | 39.6              | 56.6              |
| I                     | Accommodation and Food<br>Service Activities                               | 142,516      | 410,166      | 491,711           | 1,115,775    | 245.0             | 172.0             |
| J                     | Information and<br>Communication                                           | 1,038,030    | 952,183      | 1,040,727         | 970,644      | 0.3               | 1.9               |
| K                     | Financial and Insurance<br>Activities                                      | 741,831      | 671,417      | (**)              | (**)         | (**)              | (**)              |
| L                     | Real Estate Activities                                                     | 175,433      | 149,878      | 170,082           | 175,790      | -3.1              | 17.3              |
| М                     | Professional, Scientific and Technical Activities                          | 548,659      | 541,192      | 663,544           | 650,445      | 20.9              | 20.2              |
| N                     | Administrative and Support Service Activities                              | 290,963      | 383,289      | 424,013           | 544,829      | 45.7              | 42.1              |
| 0                     | Public Administration and<br>Defense; Compulsory Social<br>Security        | 22,477       | 16,063       | 26,704            | 22,864       | 18.8              | 42.3              |
| P                     | Education                                                                  | 28,115       | 20,455       | 40,132            | 21,827       | 42.7              | 6.7               |
| Q                     | Human Health and Social Work<br>Activities                                 | 158,328      | 101,108      | 180,896           | 194,454      | 14.3              | 92.3              |
| R                     | Arts, Entertainment and<br>Recreation                                      | 361,360      | 396,571      | 442,141           | 436,538      | 22.4              | 10.1              |
| S                     | Other Service Activities                                                   | 39,926       | 41,784       | 45,452            | 70,030       | 13.8              | 67.6              |
| w                     | Unknown Activity                                                           | 17,156       | 24,459       | 28,317            | 38,798       | 65.1              | 58.6              |
|                       | Total                                                                      | 19,092,213   | 20,405,897   | 23,377,447        | 25,364,077   | 22.4              | 24.3              |

**Graph 1**. Turnover (in thousand €), for the Total of Enterprises in the Greek Economy

**Graph 2**. Turnover (in thousand €) only for the Enterprises obliged to double-entry accounting bookkeeping (monthly data submission)