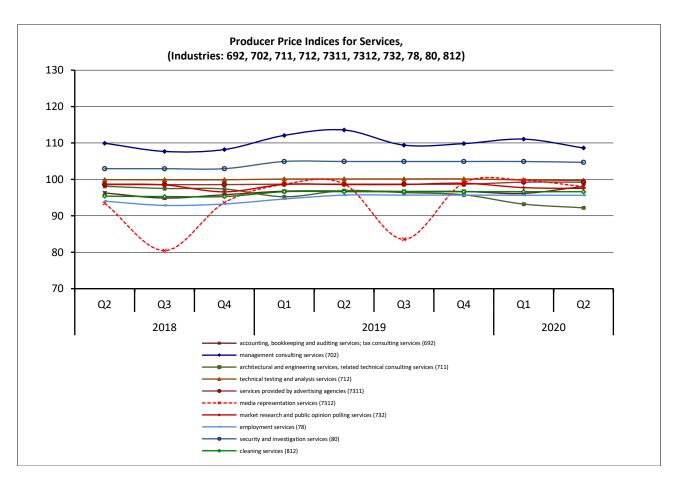

- Table 1 shows the above-mentioned indices for the 2<sup>nd</sup> quarter of the years 2020, 2019 and 2018 and the respective annual rates of change.
- Table 2 shows the above mentioned indices and their quarterly rates of change for the 2<sup>nd</sup> quarter of 2020, compared with the 1<sup>st</sup> quarter of 2020, and for the 2<sup>nd</sup> quarter of 2019 compared with the 1<sup>st</sup> quarter 2019.
- Table 3 and the corresponding graphs show the above-mentioned indices per quarter for the period 2018-2020.

Table 1. Annual rates of change of the Producer Price Indices for Services

|              | Services categories                                                             |       | 2 <sup>nd</sup> quarter | Annual rates of change (%) |           |           |
|--------------|---------------------------------------------------------------------------------|-------|-------------------------|----------------------------|-----------|-----------|
| Codes        |                                                                                 | 2020  | 2019                    | 2018                       | 2020/2019 | 2019/2018 |
| 494          | Freight transport services by road and removal services                         | 101.2 | 101.1                   | 100.6                      | 0.1       | 0.4       |
| 50 (501_502) | Sea and coastal passenger and freight water transport services                  | 105.1 | 104.8                   | 102.8                      | 0.3       | 2.0       |
| 51           | Air transport services                                                          | 107.7 | 107.6                   | 97.9                       | 0.1       | 9.9       |
| 5210         | Warehousing and storage services                                                | 107.1 | 108.2                   | 107.2                      | -1.0      | 1.0       |
| 5224         | Cargo handling services                                                         | 108.9 | 107.4                   | 106.3                      | 1.4       | 1.0       |
| 53           | Postal and courier services                                                     | 117.9 | 99.7                    | 99.1                       | 18.2      | 0.6       |
| 531          | Postal services under universal service obligation                              | 142.3 | 96.7                    | 96.7                       | 47.2      | 0.0       |
| 532          | Other postal and courier services                                               | 103.0 | 101.3                   | 100.0                      | 1.7       | 1.2       |
| 61           | Telecommunications services                                                     | 135.2 | 135.9                   | 131.2                      | -0.5      | 3.6       |
| 62           | Information technology services                                                 | 101.0 | 101.3                   | 101.4                      | -0.3      | -0.2      |
| 63           | Information services                                                            | 98.3  | 97.3                    | 97.6                       | 1.0       | -0.4      |
| 69           | Legal and accounting services                                                   | 100.0 | 99.3                    | 99.1                       | 0.7       | 0.2       |
| 691          | Legal services                                                                  | 101.9 | 101.8                   | 101.9                      | 0.1       | -0.1      |
| 692          | Accounting, bookkeeping and auditing services; tax consulting services          | 98.1  | 96.8                    | 96.3                       | 1.3       | 0.6       |
| 702          | Management consulting services                                                  | 108.6 | 113.6                   | 109.9                      | -4.3      | 3.3       |
| (69_702)     | Legal, accounting and management consultancy activities                         | 103.9 | 105.8                   | 104.0                      | -1.8      | 1.7       |
| 71 (711_712) | Architectural and engineering services; technical testing and analysis services | 93.0  | 97.3                    | 98.3                       | -4.4      | -1.0      |
| 711          | Architectural and engineering services, related technical consulting services   | 92.2  | 96.9                    | 98.1                       | -4.9      | -1.2      |
| 712          | Technical testing and analysis services                                         | 99.7  | 100.1                   | 99.9                       | -0.4      | 0.2       |
| 73 (731_732) | Advertising and market research services                                        | 98.9  | 98.7                    | 97.9                       | 0.2       | 0.8       |
| 731          | Advertising services                                                            | 99.0  | 98.7                    | 97.8                       | 0.3       | 1.0       |
| 7311         | Services provided by advertising agencies                                       | 99.2  | 98.7                    | 98.6                       | 0.5       | 0.1       |
| 7312         | Media representation services                                                   | 98.0  | 98.8                    | 93.5                       | -0.8      | 5.7       |
| 732          | Market research and public opinion services                                     | 97.5  | 98.6                    | 98.7                       | -1.1      | -0.1      |
| 78           | Employment services                                                             | 95.7  | 95.7                    | 94.0                       | 0.0       | 1.8       |
| 80           | Security and investigation services                                             | 104.7 | 104.9                   | 102.9                      | -0.2      | 1.9       |
| 812          | Cleaning services                                                               | 96.6  | 96.6                    | 95.4                       | 0.0       | 1.3       |

Note: The indices and the percentage changes are published rounded up to one decimal digit.

Table 3. Producer Price Indices for Services, 2018 - 2020

|              |                                                                                 | 2018  |       |       |       |                   |  |
|--------------|---------------------------------------------------------------------------------|-------|-------|-------|-------|-------------------|--|
| Codes        | Services categories                                                             | Q1    | Q2    | Q3    | Q4    | Annual<br>Average |  |
| 494          | Freight transport services by road and removal services                         | 100.2 | 100.6 | 100.7 | 100.9 | 100.6             |  |
| 50 (501_502) | Sea and coastal passenger and freight water transport services                  | 97.7  | 102.8 | 107.1 | 104.2 | 102.9             |  |
| 51           | Air transport services                                                          | 83.5  | 97.9  | 112.0 | 89.6  | 95.7              |  |
| 5210         | Warehousing and storage services                                                | 103.0 | 107.2 | 107.2 | 107.2 | 106.1             |  |
| 5224         | Cargo handling services                                                         | 101.9 | 106.3 | 106.3 | 106.3 | 105.2             |  |
| 53           | Postal and courier services                                                     | 98.2  | 99.1  | 99.2  | 99.3  | 98.9              |  |
| 531          | Postal services under universal service obligation                              | 97.2  | 96.7  | 96.7  | 96.7  | 96.8              |  |
| 532          | Other postal and courier services                                               | 99.7  | 100.0 | 100.3 | 100.4 | 100.1             |  |
| 61           | Telecommunications services                                                     | 133.0 | 131.2 | 134.6 | 134.7 | 133.4             |  |
| 62           | Information technology services                                                 | 101.9 | 101.4 | 101.5 | 101.5 | 101.6             |  |
| 63           | Information services                                                            | 97.2  | 97.6  | 97.9  | 97.9  | 97.7              |  |
| 69           | Legal and accounting services                                                   | 99.2  | 99.1  | 98.4  | 98.8  | 98.9              |  |
| 691          | Legal services                                                                  | 101.9 | 101.9 | 101.9 | 101.9 | 101.9             |  |
| 692          | Accounting, bookkeeping and auditing services; tax consulting services          | 97.0  | 96.3  | 94.9  | 95.8  | 96.0              |  |
| 702          | Management consulting services                                                  | 112.3 | 109.9 | 107.7 | 108.2 | 109.5             |  |
| (69_702)     | Legal, accounting and management consultancy activities                         | 104.5 | 104.0 | 102.6 | 103.1 | 103.6             |  |
| 71 (711_712) | Architectural and engineering services; technical testing and analysis services | 99.0  | 98.3  | 97.8  | 97.7  | 98.2              |  |
| 711          | Architectural and engineering services, related technical consulting services   | 98.3  | 98.1  | 97.5  | 97.4  | 97.8              |  |
| 712          | Technical testing and analysis services                                         | 100.3 | 99.9  | 99.9  | 99.9  | 100.0             |  |
| 73 (731_732) | Advertising and market research services                                        | 98.6  | 97.9  | 96.0  | 97.7  | 97.5              |  |
| 731          | Advertising services                                                            | 98.6  | 97.8  | 95.7  | 97.8  | 97.5              |  |
| 7311         | Services provided by advertising agencies                                       | 98.8  | 98.6  | 98.6  | 98.6  | 98.6              |  |
| 7312         | Media representation services                                                   | 97.4  | 93.5  | 80.5  | 93.6  | 91.2              |  |
| 732          | Market research and public opinion services                                     | 98.4  | 98.7  | 98.5  | 96.6  | 98.1              |  |
| 78           | Employment services                                                             | 92.5  | 94.0  | 92.9  | 93.3  | 93.2              |  |
| 80           | Security and investigation services                                             | 103.2 | 102.9 | 102.9 | 102.9 | 103.0             |  |
| 812          | Cleaning services                                                               | 95.1  | 95.4  | 95.3  | 95.3  | 95.3              |  |

Note: The indices are published rounded up to one decimal digit.

Table 3. Producer Price Indices for Services, 2018 - 2020 (continued)

|              |                                                                                 | 2019  |       |       |       |                   |  |
|--------------|---------------------------------------------------------------------------------|-------|-------|-------|-------|-------------------|--|
| Codes        | Services categories                                                             | Q1    | Q2    | Q3    | Q4    | Annual<br>Average |  |
| 494          | Freight transport services by road and removal services                         | 101.1 | 101.1 | 101.1 | 101.2 | 101.1             |  |
| 50 (501_502) | Sea and coastal passenger and freight water transport services                  | 100.2 | 104.8 | 108.4 | 104.0 | 104.4             |  |
| 51           | Air transport services                                                          | 81.9  | 107.6 | 123.0 | 98.8  | 102.9             |  |
| 5210         | Warehousing and storage services                                                | 107.2 | 108.2 | 108.2 | 108.2 | 107.9             |  |
| 5224         | Cargo handling services                                                         | 106.4 | 107.4 | 109.3 | 109.3 | 108.1             |  |
| 53           | Postal and courier services                                                     | 99.6  | 99.7  | 99.7  | 99.7  | 99.7              |  |
| 531          | Postal services under universal service obligation                              | 96.7  | 96.7  | 96.7  | 96.7  | 96.7              |  |
| 532          | Other postal and courier services                                               | 100.9 | 101.3 | 101.3 | 101.3 | 101.2             |  |
| 61           | Telecommunications services                                                     | 134.6 | 135.9 | 135.3 | 135.4 | 135.3             |  |
| 62           | Information technology services                                                 | 102.0 | 101.3 | 100.7 | 101.4 | 101.3             |  |
| 63           | Information services                                                            | 97.3  | 97.3  | 95.5  | 95.6  | 96.4              |  |
| 69           | Legal and accounting services                                                   | 99.3  | 99.3  | 99.3  | 99.3  | 99.3              |  |
| 691          | Legal services                                                                  | 101.9 | 101.8 | 101.9 | 101.9 | 101.8             |  |
| 692          | Accounting, bookkeeping and auditing services; tax consulting services          | 96.8  | 96.8  | 96.7  | 96.7  | 96.7              |  |
| 702          | Management consulting services                                                  | 112.1 | 113.6 | 109.4 | 109.8 | 111.2             |  |
| (69_702)     | Legal, accounting and management consultancy activities                         | 105.1 | 105.8 | 103.9 | 104.1 | 104.7             |  |
| 71 (711_712) | Architectural and engineering services; technical testing and analysis services | 95.8  | 97.3  | 96.8  | 96.3  | 96.5              |  |
| 711          | Architectural and engineering services, related technical consulting services   | 95.2  | 96.9  | 96.4  | 95.8  | 96.1              |  |
| 712          | Technical testing and analysis services                                         | 100.1 | 100.1 | 100.1 | 100.1 | 100.1             |  |
| 73 (731_732) | Advertising and market research services                                        | 98.7  | 98.7  | 96.6  | 98.8  | 98.2              |  |
| 731          | Advertising services                                                            | 98.7  | 98.7  | 96.3  | 98.8  | 98.1              |  |
| 7311         | Services provided by advertising agencies                                       | 98.7  | 98.7  | 98.7  | 98.7  | 98.7              |  |
| 7312         | Media representation services                                                   | 98.7  | 98.8  | 83.6  | 99.1  | 95.0              |  |
| 732          | Market research and public opinion services                                     | 98.6  | 98.6  | 98.6  | 99.0  | 98.7              |  |
| 78           | Employment services                                                             | 94.6  | 95.7  | 95.7  | 95.7  | 95.4              |  |
| 80           | Security and investigation services                                             | 104.9 | 104.9 | 104.9 | 104.9 | 104.9             |  |
| 812          | Cleaning services                                                               | 96.6  | 96.6  | 96.6  | 96.6  | 96.6              |  |

Note: The indices are published rounded up to one decimal digit.

Table 3. Producer Price Indices for Services, 2018 - 2020 (continued)

|              |                                                                                 | 2020  |       |    |    |                   |  |
|--------------|---------------------------------------------------------------------------------|-------|-------|----|----|-------------------|--|
| Codes        | Services categories                                                             | Q1    | Q2    | Q3 | Q4 | Annual<br>Average |  |
| 494          | Freight transport services by road and removal services                         | 101.3 | 101.2 |    |    |                   |  |
| 50 (501_502) | Sea and coastal passenger and freight water transport services                  | 102.0 | 105.1 |    |    |                   |  |
| 51           | Air transport services                                                          | 82.6  | 107.7 |    |    |                   |  |
| 5210         | Warehousing and storage services                                                | 107.4 | 107.1 |    |    |                   |  |
| 5224         | Cargo handling services                                                         | 108.8 | 108.9 |    |    |                   |  |
| 53           | Postal and courier services                                                     | 107.9 | 117.9 |    |    |                   |  |
| 531          | Postal services under universal service obligation                              | 114.5 | 142.3 |    |    |                   |  |
| 532          | Other postal and courier services                                               | 105.0 | 103.0 |    |    |                   |  |
| 61           | Telecommunications services                                                     | 135.2 | 135.2 |    |    |                   |  |
| 62           | Information technology services                                                 | 103.4 | 101.0 |    |    |                   |  |
| 63           | Information services                                                            | 98.3  | 98.3  |    |    |                   |  |
| 69           | Legal and accounting services                                                   | 99.0  | 100.0 |    |    |                   |  |
| 691          | Legal services                                                                  | 101.9 | 101.9 |    |    |                   |  |
| 692          | Accounting, bookkeeping and auditing services; tax consulting services          | 96.2  | 98.1  |    |    |                   |  |
| 702          | Management consulting services                                                  | 111.1 | 108.6 |    |    |                   |  |
| (69_702)     | Legal, accounting and management consultancy activities                         | 104.5 | 103.9 |    |    |                   |  |
| 71 (711_712) | Architectural and engineering services; technical testing and analysis services | 94.0  | 93.0  |    |    |                   |  |
| 711          | Architectural and engineering services, related technical consulting services   | 93.2  | 92.2  |    |    |                   |  |
| 712          | Technical testing and analysis services                                         | 99.9  | 99.7  |    |    |                   |  |
| 73 (731_732) | Advertising and market research services                                        | 99.2  | 98.9  |    |    |                   |  |
| 731          | Advertising services                                                            | 99.3  | 99.0  |    |    |                   |  |
| 7311         | Services provided by advertising agencies                                       | 99.2  | 99.2  |    |    |                   |  |
| 7312         | Media representation services                                                   | 99.8  | 98.0  |    |    |                   |  |
| 732          | Market research and public opinion services                                     | 97.8  | 97.5  |    |    |                   |  |
| 78           | Employment services                                                             | 95.7  | 95.7  |    |    |                   |  |
| 80           | Security and investigation services                                             | 104.9 | 104.7 |    |    |                   |  |
| 812          | Cleaning services                                                               | 96.6  | 96.6  |    |    |                   |  |