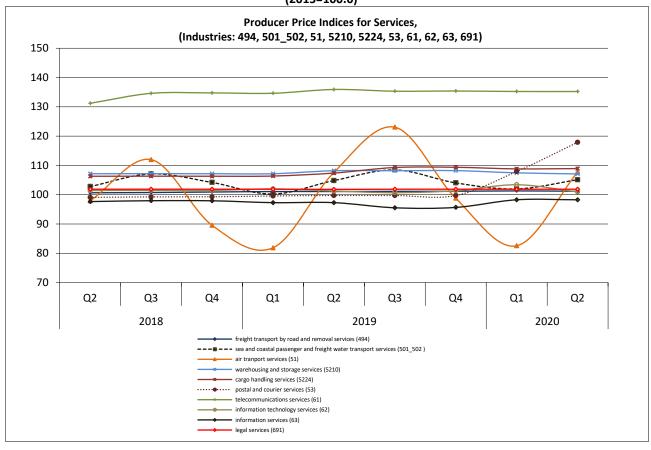

- Table 1 shows the above-mentioned indices for the 2<sup>nd</sup> quarter of the years 2020, 2019 and 2018 and the respective annual rates of change.
- Table 2 shows the above mentioned indices and their quarterly rates of change for the 2<sup>nd</sup> quarter of 2020, compared with the 1<sup>st</sup> quarter of 2020, and for the 2<sup>nd</sup> quarter of 2019 compared with the 1<sup>st</sup> quarter 2019.
- Table 3 and the corresponding graphs show the above-mentioned indices per quarter for the period 2018-2020.

Table 1. Annual rates of change of the Producer Price Indices for Services

|              | Services categories                                                             |       | 2 <sup>nd</sup> quarter | Annual rates of change (%) |           |           |
|--------------|---------------------------------------------------------------------------------|-------|-------------------------|----------------------------|-----------|-----------|
| Codes        |                                                                                 | 2020  | 2019                    | 2018                       | 2020/2019 | 2019/2018 |
| 494          | Freight transport services by road and removal services                         | 101.2 | 101.1                   | 100.6                      | 0.1       | 0.4       |
| 50 (501_502) | Sea and coastal passenger and freight water transport services                  | 105.1 | 104.8                   | 102.8                      | 0.3       | 2.0       |
| 51           | Air transport services                                                          | 107.7 | 107.6                   | 97.9                       | 0.1       | 9.9       |
| 5210         | Warehousing and storage services                                                | 107.1 | 108.2                   | 107.2                      | -1.0      | 1.0       |
| 5224         | Cargo handling services                                                         | 108.9 | 107.4                   | 106.3                      | 1.4       | 1.0       |
| 53           | Postal and courier services                                                     | 117.9 | 99.7                    | 99.1                       | 18.2      | 0.6       |
| 531          | Postal services under universal service obligation                              | 142.3 | 96.7                    | 96.7                       | 47.2      | 0.0       |
| 532          | Other postal and courier services                                               | 103.0 | 101.3                   | 100.0                      | 1.7       | 1.2       |
| 61           | Telecommunications services                                                     | 135.2 | 135.9                   | 131.2                      | -0.5      | 3.6       |
| 62           | Information technology services                                                 | 101.0 | 101.3                   | 101.4                      | -0.3      | -0.2      |
| 63           | Information services                                                            | 98.3  | 97.3                    | 97.6                       | 1.0       | -0.4      |
| 69           | Legal and accounting services                                                   | 100.0 | 99.3                    | 99.1                       | 0.7       | 0.2       |
| 691          | Legal services                                                                  | 101.9 | 101.8                   | 101.9                      | 0.1       | -0.1      |
| 692          | Accounting, bookkeeping and auditing services; tax consulting services          | 98.1  | 96.8                    | 96.3                       | 1.3       | 0.6       |
| 702          | Management consulting services                                                  | 108.6 | 113.6                   | 109.9                      | -4.3      | 3.3       |
| (69_702)     | Legal, accounting and management consultancy activities                         | 103.9 | 105.8                   | 104.0                      | -1.8      | 1.7       |
| 71 (711_712) | Architectural and engineering services; technical testing and analysis services | 93.0  | 97.3                    | 98.3                       | -4.4      | -1.0      |
| 711          | Architectural and engineering services, related technical consulting services   | 92.2  | 96.9                    | 98.1                       | -4.9      | -1.2      |
| 712          | Technical testing and analysis services                                         | 99.7  | 100.1                   | 99.9                       | -0.4      | 0.2       |
| 73 (731_732) | Advertising and market research services                                        | 98.9  | 98.7                    | 97.9                       | 0.2       | 0.8       |
| 731          | Advertising services                                                            | 99.0  | 98.7                    | 97.8                       | 0.3       | 1.0       |
| 7311         | Services provided by advertising agencies                                       | 99.2  | 98.7                    | 98.6                       | 0.5       | 0.1       |
| 7312         | Media representation services                                                   | 98.0  | 98.8                    | 93.5                       | -0.8      | 5.7       |
| 732          | Market research and public opinion services                                     | 97.5  | 98.6                    | 98.7                       | -1.1      | -0.1      |
| 78           | Employment services                                                             | 95.7  | 95.7                    | 94.0                       | 0.0       | 1.8       |
| 80           | Security and investigation services                                             | 104.7 | 104.9                   | 102.9                      | -0.2      | 1.9       |
| 812          | Cleaning services                                                               | 96.6  | 96.6                    | 95.4                       | 0.0       | 1.3       |

Note: The indices and the percentage changes are published rounded up to one decimal digit.

Table 3. Producer Price Indices for Services, 2018 - 2020

|              |                                                                                 | 2018  |       |       |       |                   |  |
|--------------|---------------------------------------------------------------------------------|-------|-------|-------|-------|-------------------|--|
| Codes        | Services categories                                                             | Q1    | Q2    | Q3    | Q4    | Annual<br>Average |  |
| 494          | Freight transport services by road and removal services                         | 100.2 | 100.6 | 100.7 | 100.9 | 100.6             |  |
| 50 (501_502) | Sea and coastal passenger and freight water transport services                  | 97.7  | 102.8 | 107.1 | 104.2 | 102.9             |  |
| 51           | Air transport services                                                          | 83.5  | 97.9  | 112.0 | 89.6  | 95.7              |  |
| 5210         | Warehousing and storage services                                                | 103.0 | 107.2 | 107.2 | 107.2 | 106.1             |  |
| 5224         | Cargo handling services                                                         | 101.9 | 106.3 | 106.3 | 106.3 | 105.2             |  |
| 53           | Postal and courier services                                                     | 98.2  | 99.1  | 99.2  | 99.3  | 98.9              |  |
| 531          | Postal services under universal service obligation                              | 97.2  | 96.7  | 96.7  | 96.7  | 96.8              |  |
| 532          | Other postal and courier services                                               | 99.7  | 100.0 | 100.3 | 100.4 | 100.1             |  |
| 61           | Telecommunications services                                                     | 133.0 | 131.2 | 134.6 | 134.7 | 133.4             |  |
| 62           | Information technology services                                                 | 101.9 | 101.4 | 101.5 | 101.5 | 101.6             |  |
| 63           | Information services                                                            | 97.2  | 97.6  | 97.9  | 97.9  | 97.7              |  |
| 69           | Legal and accounting services                                                   | 99.2  | 99.1  | 98.4  | 98.8  | 98.9              |  |
| 691          | Legal services                                                                  | 101.9 | 101.9 | 101.9 | 101.9 | 101.9             |  |
| 692          | Accounting, bookkeeping and auditing services; tax consulting services          | 97.0  | 96.3  | 94.9  | 95.8  | 96.0              |  |
| 702          | Management consulting services                                                  | 112.3 | 109.9 | 107.7 | 108.2 | 109.5             |  |
| (69_702)     | Legal, accounting and management consultancy activities                         | 104.5 | 104.0 | 102.6 | 103.1 | 103.6             |  |
| 71 (711_712) | Architectural and engineering services; technical testing and analysis services | 99.0  | 98.3  | 97.8  | 97.7  | 98.2              |  |
| 711          | Architectural and engineering services, related technical consulting services   | 98.3  | 98.1  | 97.5  | 97.4  | 97.8              |  |
| 712          | Technical testing and analysis services                                         | 100.3 | 99.9  | 99.9  | 99.9  | 100.0             |  |
| 73 (731_732) | Advertising and market research services                                        | 98.6  | 97.9  | 96.0  | 97.7  | 97.5              |  |
| 731          | Advertising services                                                            | 98.6  | 97.8  | 95.7  | 97.8  | 97.5              |  |
| 7311         | Services provided by advertising agencies                                       | 98.8  | 98.6  | 98.6  | 98.6  | 98.6              |  |
| 7312         | Media representation services                                                   | 97.4  | 93.5  | 80.5  | 93.6  | 91.2              |  |
| 732          | Market research and public opinion services                                     | 98.4  | 98.7  | 98.5  | 96.6  | 98.1              |  |
| 78           | Employment services                                                             | 92.5  | 94.0  | 92.9  | 93.3  | 93.2              |  |
| 80           | Security and investigation services                                             | 103.2 | 102.9 | 102.9 | 102.9 | 103.0             |  |
| 812          | Cleaning services                                                               | 95.1  | 95.4  | 95.3  | 95.3  | 95.3              |  |

Note: The indices are published rounded up to one decimal digit.

Table 3. Producer Price Indices for Services, 2018 - 2020 (continued)

|              |                                                                                 | 2019  |       |       |       |                   |  |
|--------------|---------------------------------------------------------------------------------|-------|-------|-------|-------|-------------------|--|
| Codes        | Services categories                                                             | Q1    | Q2    | Q3    | Q4    | Annual<br>Average |  |
| 494          | Freight transport services by road and removal services                         | 101.1 | 101.1 | 101.1 | 101.2 | 101.1             |  |
| 50 (501_502) | Sea and coastal passenger and freight water transport services                  | 100.2 | 104.8 | 108.4 | 104.0 | 104.4             |  |
| 51           | Air transport services                                                          | 81.9  | 107.6 | 123.0 | 98.8  | 102.9             |  |
| 5210         | Warehousing and storage services                                                | 107.2 | 108.2 | 108.2 | 108.2 | 107.9             |  |
| 5224         | Cargo handling services                                                         | 106.4 | 107.4 | 109.3 | 109.3 | 108.1             |  |
| 53           | Postal and courier services                                                     | 99.6  | 99.7  | 99.7  | 99.7  | 99.7              |  |
| 531          | Postal services under universal service obligation                              | 96.7  | 96.7  | 96.7  | 96.7  | 96.7              |  |
| 532          | Other postal and courier services                                               | 100.9 | 101.3 | 101.3 | 101.3 | 101.2             |  |
| 61           | Telecommunications services                                                     | 134.6 | 135.9 | 135.3 | 135.4 | 135.3             |  |
| 62           | Information technology services                                                 | 102.0 | 101.3 | 100.7 | 101.4 | 101.3             |  |
| 63           | Information services                                                            | 97.3  | 97.3  | 95.5  | 95.6  | 96.4              |  |
| 69           | Legal and accounting services                                                   | 99.3  | 99.3  | 99.3  | 99.3  | 99.3              |  |
| 691          | Legal services                                                                  | 101.9 | 101.8 | 101.9 | 101.9 | 101.8             |  |
| 692          | Accounting, bookkeeping and auditing services; tax consulting services          | 96.8  | 96.8  | 96.7  | 96.7  | 96.7              |  |
| 702          | Management consulting services                                                  | 112.1 | 113.6 | 109.4 | 109.8 | 111.2             |  |
| (69_702)     | Legal, accounting and management consultancy activities                         | 105.1 | 105.8 | 103.9 | 104.1 | 104.7             |  |
| 71 (711_712) | Architectural and engineering services; technical testing and analysis services | 95.8  | 97.3  | 96.8  | 96.3  | 96.5              |  |
| 711          | Architectural and engineering services, related technical consulting services   | 95.2  | 96.9  | 96.4  | 95.8  | 96.1              |  |
| 712          | Technical testing and analysis services                                         | 100.1 | 100.1 | 100.1 | 100.1 | 100.1             |  |
| 73 (731_732) | Advertising and market research services                                        | 98.7  | 98.7  | 96.6  | 98.8  | 98.2              |  |
| 731          | Advertising services                                                            | 98.7  | 98.7  | 96.3  | 98.8  | 98.1              |  |
| 7311         | Services provided by advertising agencies                                       | 98.7  | 98.7  | 98.7  | 98.7  | 98.7              |  |
| 7312         | Media representation services                                                   | 98.7  | 98.8  | 83.6  | 99.1  | 95.0              |  |
| 732          | Market research and public opinion services                                     | 98.6  | 98.6  | 98.6  | 99.0  | 98.7              |  |
| 78           | Employment services                                                             | 94.6  | 95.7  | 95.7  | 95.7  | 95.4              |  |
| 80           | Security and investigation services                                             | 104.9 | 104.9 | 104.9 | 104.9 | 104.9             |  |
| 812          | Cleaning services                                                               | 96.6  | 96.6  | 96.6  | 96.6  | 96.6              |  |

Note: The indices are published rounded up to one decimal digit.

Table 3. Producer Price Indices for Services, 2018 - 2020 (continued)

|              |                                                                                 | 2020  |       |    |    |                   |  |
|--------------|---------------------------------------------------------------------------------|-------|-------|----|----|-------------------|--|
| Codes        | Services categories                                                             | Q1    | Q2    | Q3 | Q4 | Annual<br>Average |  |
| 494          | Freight transport services by road and removal services                         | 101.3 | 101.2 |    |    |                   |  |
| 50 (501_502) | Sea and coastal passenger and freight water transport services                  | 102.0 | 105.1 |    |    |                   |  |
| 51           | Air transport services                                                          | 82.6  | 107.7 |    |    |                   |  |
| 5210         | Warehousing and storage services                                                | 107.4 | 107.1 |    |    |                   |  |
| 5224         | Cargo handling services                                                         | 108.8 | 108.9 |    |    |                   |  |
| 53           | Postal and courier services                                                     | 107.9 | 117.9 |    |    |                   |  |
| 531          | Postal services under universal service obligation                              | 114.5 | 142.3 |    |    |                   |  |
| 532          | Other postal and courier services                                               | 105.0 | 103.0 |    |    |                   |  |
| 61           | Telecommunications services                                                     | 135.2 | 135.2 |    |    |                   |  |
| 62           | Information technology services                                                 | 103.4 | 101.0 |    |    |                   |  |
| 63           | Information services                                                            | 98.3  | 98.3  |    |    |                   |  |
| 69           | Legal and accounting services                                                   | 99.0  | 100.0 |    |    |                   |  |
| 691          | Legal services                                                                  | 101.9 | 101.9 |    |    |                   |  |
| 692          | Accounting, bookkeeping and auditing services; tax consulting services          | 96.2  | 98.1  |    |    |                   |  |
| 702          | Management consulting services                                                  | 111.1 | 108.6 |    |    |                   |  |
| (69_702)     | Legal, accounting and management consultancy activities                         | 104.5 | 103.9 |    |    |                   |  |
| 71 (711_712) | Architectural and engineering services; technical testing and analysis services | 94.0  | 93.0  |    |    |                   |  |
| 711          | Architectural and engineering services, related technical consulting services   | 93.2  | 92.2  |    |    |                   |  |
| 712          | Technical testing and analysis services                                         | 99.9  | 99.7  |    |    |                   |  |
| 73 (731_732) | Advertising and market research services                                        | 99.2  | 98.9  |    |    |                   |  |
| 731          | Advertising services                                                            | 99.3  | 99.0  |    |    |                   |  |
| 7311         | Services provided by advertising agencies                                       | 99.2  | 99.2  |    |    |                   |  |
| 7312         | Media representation services                                                   | 99.8  | 98.0  |    |    |                   |  |
| 732          | Market research and public opinion services                                     | 97.8  | 97.5  |    |    |                   |  |
| 78           | Employment services                                                             | 95.7  | 95.7  |    |    |                   |  |
| 80           | Security and investigation services                                             | 104.9 | 104.7 |    |    |                   |  |
| 812          | Cleaning services                                                               | 96.6  | 96.6  |    |    |                   |  |