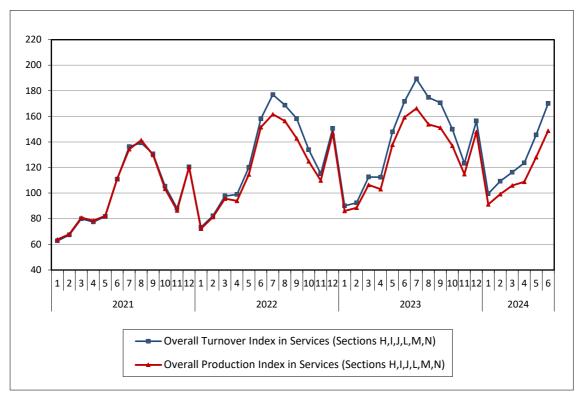

The evolution of the Turnover Indices in Services Sections, according to provisional and reduced to a typical month data, shows the annual rates of change presented in Table 1.

Graph 1. Evolution of the Overall Turnover and Production Index in Services Sections (2021=100.0)

Graph 2. Evolution of the Turnover Indices in Services Sections (2021=100.0)

Graph 3. Evolution of the Production Indices in Services Sections (2021=100.0)