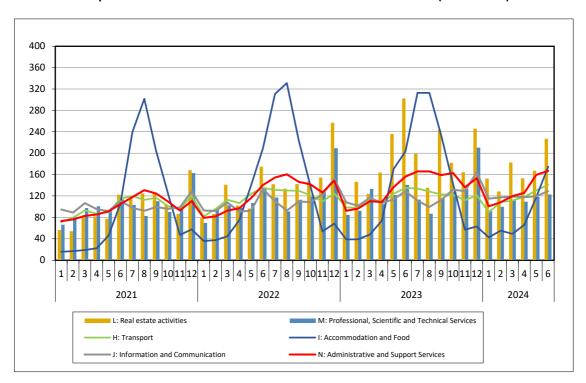

Graph 2. Evolution of the Turnover Indices in Services Sections (2021=100.0)

Graph 3. Evolution of the Production Indices in Services Sections (2021=100.0)