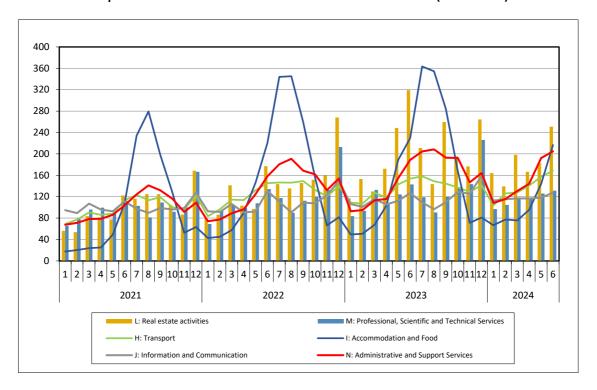

Graph 2. Evolution of the Turnover Indices in Services Sections (2021=100.0)

Graph 3. Evolution of the Production Indices in Services Sections (2021=100.0)