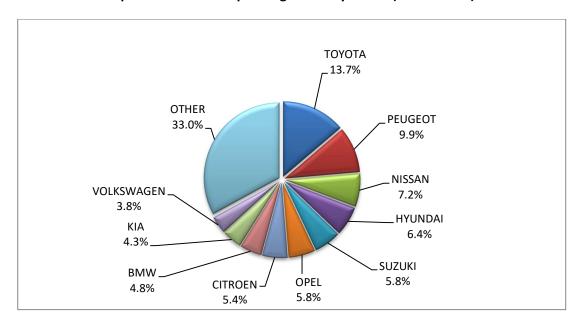

Table 4 (cont)
Sales of new and used passenger cars by make: March 2025 and January - March 2025

|       | Passenger cars |       |                 |        |  |  |
|-------|----------------|-------|-----------------|--------|--|--|
| Make  |                | ch    | January - March |        |  |  |
|       | new            | used  | new             | used   |  |  |
| VOYAH | -              | -     | 1               | -      |  |  |
| TOTAL | 12,710         | 6,328 | 33,168          | 20,951 |  |  |