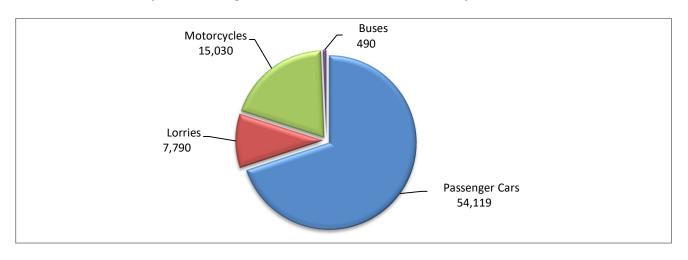

During the period January - March 2025, 62,399 road motor cars (both new and used from abroad) were put into circulation for the first time, representing a decrease of 1.7% compared to the corresponding period of 2024 when the number of road motor cars was 63,492. During the period January - March 2024 an increase of 4.0% had been observed in comparison with the corresponding period of 2023 (Table 3, Graphs 6,7). Out of the above number of road motor cars that were put into circulation from January to March 2025 35,799 were new, while the corresponding number during the respective period of 2024 was 39,371, recording a decrease of 9.1%.

During the period January - March 2025 the circulation of new motorcycles over 50cc (both new and used from abroad) amounted to 15,030 against 14,487 in the respective period of 2024, thus representing a 3.7% increase. An increase of 10.8% had been observed during the period January - March 2024 in comparison with the corresponding period of 2023 (Table 3, Graphs 6,7). A total number of 14,199 new motorcycles were put into circulation, from January to March 2025, compared with 13,575 during the corresponding period of 2024, recording a 4.6% increase.