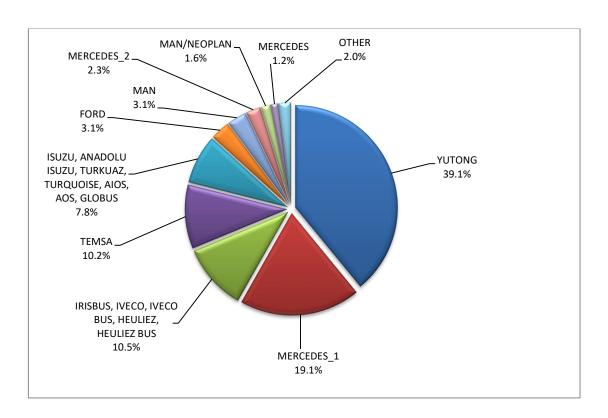

<sup>1:</sup> With 2nd/3rd stage manufacturer in Greece.

<sup>2:</sup> With 2nd/3rd stage manufacturer abroad.

Graph 12. Sales of new buses by make (January – March 2025)

Table 7
Sales of new and used motorcycles by make or manufacturer: March 2025 and January - March 2025