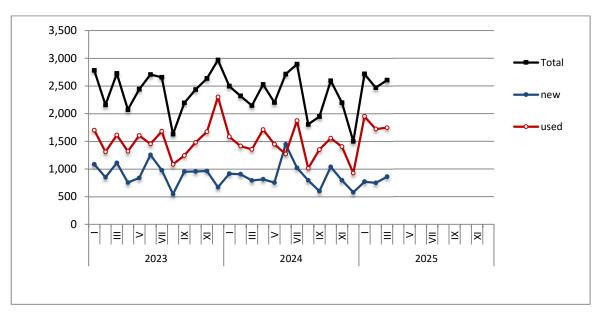

| Table 3. Road m                    | notor veh | icles, bot | th new a | nd used, | put into  | circulatio        | n for the | first time | e in Gree | ce: Janua  | ary - Ma  | rch, yea | rs 2023 | till 2025 |                 |  |
|------------------------------------|-----------|------------|----------|----------|-----------|-------------------|-----------|------------|-----------|------------|-----------|----------|---------|-----------|-----------------|--|
|                                    |           |            |          | Jan      | uary - Ma | rch               |           |            |           | Change (%) |           |          |         |           |                 |  |
|                                    |           | 2023       |          |          | 2024      |                   |           | 2025       |           | 2          | 2024/2023 |          |         | 2025/2024 |                 |  |
| Category of Road Motor<br>Vehicles | Total     | New        | Used     | Total    | New       | Used              | Total     | New        | Used      | Total      | New       | Used     | Total   | New       | Used            |  |
|                                    |           |            |          |          |           | Greece,           | total     |            |           |            |           |          |         |           |                 |  |
| Road Motor Vehicles,total          | 74,115    | 49,120     | 24,995   | 77,979   | 52,946    | 25,033            | 77,429    | 49,998     | 27,431    | 5.2%       | 7.8%      | 0.2%     | -0.7%   | -5.6%     | 9.6%            |  |
|                                    |           |            |          |          |           |                   |           |            |           |            |           |          |         |           |                 |  |
| 1. Road motor cars                 | 61,044    | 36,870     | 24,174   | 63,492   | 39,371    | 24,121            | 62,399    | 35,799     | 26,600    | 4.0%       | 6.8%      | -0.2%    | -1.7%   | -9.1%     | 10.3%           |  |
|                                    |           |            |          |          |           |                   |           |            |           |            |           |          |         |           |                 |  |
| Passenger Cars                     | 53,080    | 33,772     | 19,308   | 56,319   | 36,688    | 19,631            | 54,119    | 33,168     | 20,951    | 6.1%       | 8.6%      | 1.7%     | -3.9%   | -9.6%     | 6.7%            |  |
| Buses                              | 305       | 58         | 247      | 214      | 74        | 140               | 490       | 256        | 234       | -29.8%     | 27.6%     | -43.3%   | 129.0%  | 245.9%    | 67.1%           |  |
| Lorries                            | 7,659     | 3,040      | 4,619    | 6,959    | 2,609     | 4,350             | 7,790     | 2,375      | 5,415     | -9.1%      | -14.2%    | -5.8%    | 11.9%   | -9.0%     | 24.5%           |  |
| 2.44                               | 42.074    | 40.050     | 004      | 44.407   | 40.555    | 040               | 45.000    | 44400      | 004       | 40.00/     | 40.00/    | 44.40/   | 2.70/   | 4.50/     | 0.00/           |  |
| 2. Motorcycles > 50 cc             | 13,071    | 12,250     | 821      | 14,487   | 13,575    | 912<br>Prefecture | 15,030    | 14,199     | 831       | 10.8%      | 10.8%     | 11.1%    | 3.7%    | 4.6%      | -8.9%           |  |
| Road Motor Vehicles.total          | 42.433    | 32,270     | 10.163   | 43.834   | 33.986    | 9.848             | 42.723    | 32,759     | 9.964     | 3.3%       | 5.3%      | -3.1%    | -2.5%   | -3.6%     | 1.2%            |  |
| Road Motor Vericles, total         | 42,433    | 32,270     | 10,103   | 43,634   | 33,360    | 3,040             | 42,723    | 32,733     | 3,304     | 3.3/0      | 3.370     | -3.1/0   | -2.3/6  | -3.0%     | 1.2/0           |  |
| 1. Road motor cars                 | 35.596    | 25,704     | 9,892    | 36,329   | 26,769    | 9.560             | 34,848    | 25,162     | 9,686     | 2.1%       | 4.1%      | -3.4%    | -4.1%   | -6.0%     | 1.3%            |  |
|                                    | 55,550    | 20,, 04    | 3,032    | 00,023   |           | 3,530             | 0.,0.0    | 20,232     | 3,030     |            | /0        | 5.770    | /0      | 0.070     | 2.070           |  |
| Passenger Cars                     | 32,155    | 23,682     | 8,473    | 33,499   | 25,186    | 8,313             | 31,610    | 23,464     | 8,146     | 4.2%       | 6.4%      | -1.9%    | -5.6%   | -6.8%     | -2.0%           |  |
| Buses                              | 156       | 41         | 115      | 118      | 55        | 63                | 279       | 180        | 99        | -24.4%     | 34.1%     | -45.2%   | 136.4%  | 227.3%    | 57.1%           |  |
| Lorries                            | 3,285     | 1,981      | 1,304    | 2,712    | 1,528     | 1,184             | 2,959     | 1,518      | 1,441     | -17.4%     | -22.9%    | -9.2%    | 9.1%    | -0.7%     | 21.7%           |  |
|                                    |           |            |          |          |           |                   |           |            |           |            |           |          |         |           | , in the second |  |
| 2. Motorcycles > 0 cc              | 6,837     | 6,566      | 271      | 7,505    | 7,217     | 288               | 7,875     | 7,597      | 278       | 9.8%       | 9.9%      | 6.3%     | 4.9%    | 5.3%      | -3.5%           |  |