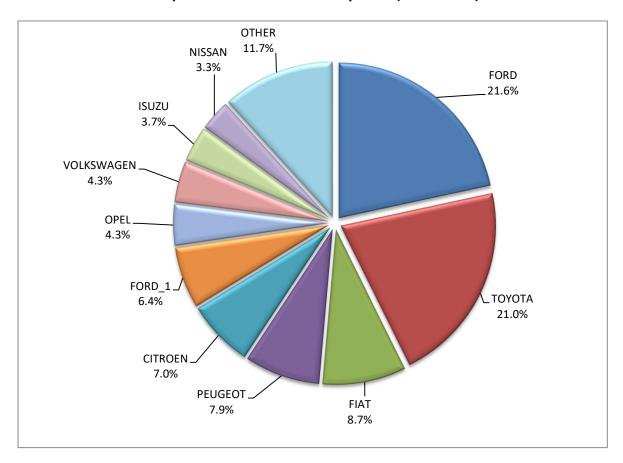

<sup>1:</sup> With 2nd/3rd stage manufacturer in Greece.

<sup>2:</sup> With 2nd/3rd stage manufacturer abroad.

Graph 10. Sales of new lorries by make (March 2025)

Graph 11. Sales of new lorries by make (January - March 2025)