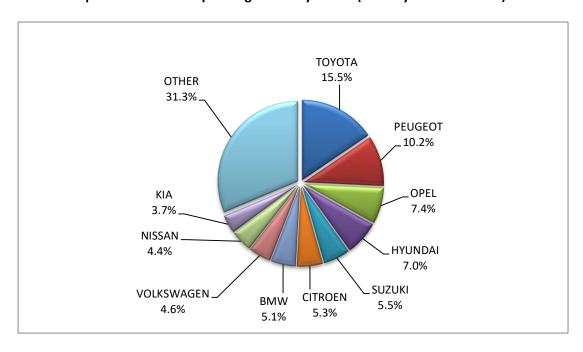

- 1: With 2nd/3rd stage manufacturer in Greece.
- 2: With 2nd/3rd stage manufacturer abroad.

Graph 8. Sales of new passenger cars by make (March 2025)

Graph 9. Sales of new passenger cars by make (January – March 2025)