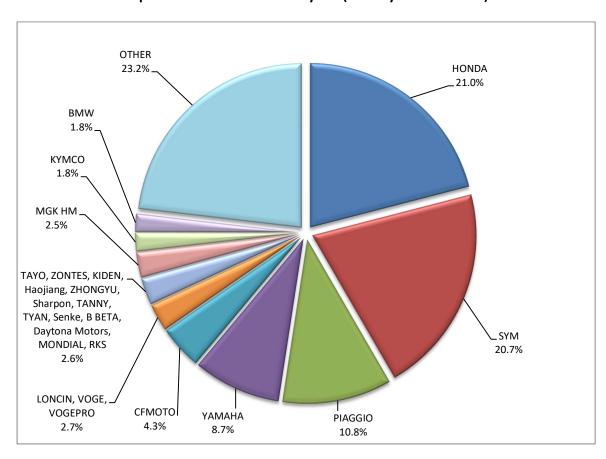

<sup>1:</sup> With 2nd/3rd stage manufacturer in Greece.

<sup>2:</sup> With 2nd/3rd stage manufacturer abroad.

Graph 13. Sales of new motorcycles (March 2025)

**Graph 14. Sales of new motorcycles (January – March 2025)** 