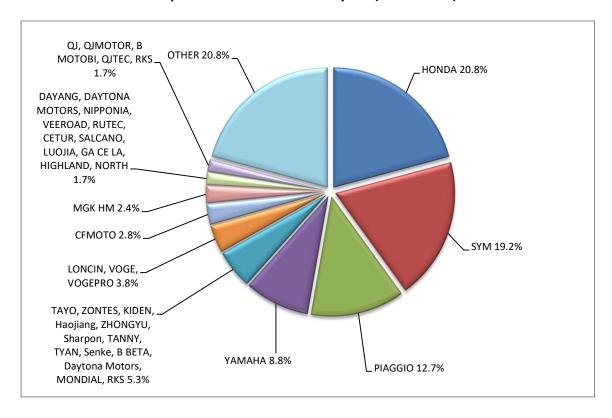

<sup>1:</sup> With 2nd/3rd stage manufacturer in Greece.

<sup>2:</sup> With 2nd/3rd stage manufacturer abroad.

Graph 13. Sales of new motorcycles (March 2025)

**Graph 14. Sales of new motorcycles (January – March 2025)** 