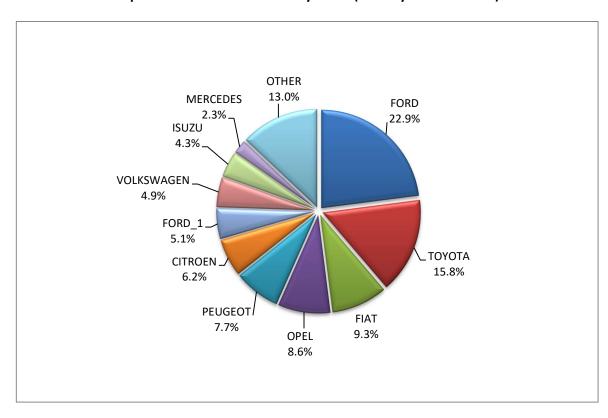

<sup>1:</sup> With 2nd/3rd stage manufacturer in Greece.

<sup>2:</sup> With 2nd/3rd stage manufacturer abroad.

Graph 10. Sales of new lorries by make (March 2025)

Graph 11. Sales of new lorries by make (January - March 2025)