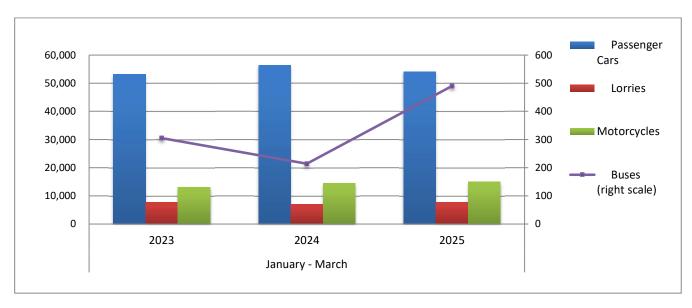

During the period January - March 2025, 62,399 road motor cars (both new and used from abroad) were put into circulation for the first time, representing a decrease of 1.7% compared to the corresponding period of 2024 when the number of road motor cars was 63,492. During the period January - March 2024 an increase of 4.0% had been observed in comparison with the corresponding period of 2023 (Table 3, Graphs 6,7). Out of the above number of road motor cars that were put into circulation from January to March 2025 35,799 were new, while the corresponding number during the respective period of 2024 was 39,371, recording a decrease of 9.1%.

During the period January - March 2025 the circulation of new motorcycles over 50cc (both new and used from abroad) amounted to 15,030 against 14,487 in the respective period of 2024, thus representing a 3.7% increase. An increase of 10.8% had been observed during the period January - March 2024 in comparison with the corresponding period of 2023 (Table 3, Graphs 6,7). A total number of 14,199 new motorcycles were put into circulation, from January to March 2025, compared with 13,575 during the corresponding period of 2024, recording a 4.6% increase.