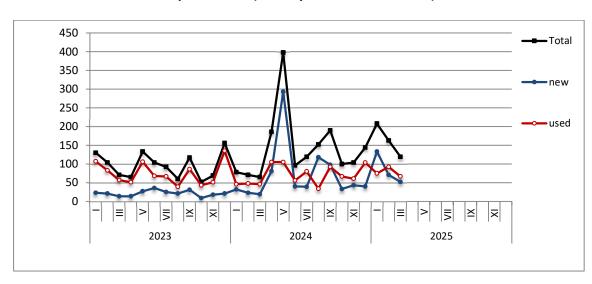

| Table 3. Road m                    | notor veh | icles, bot | th new a | nd used, | put into  | circulatio        | n for the | first time | e in Gree | ce: Janua  | ary - Ma  | rch, yea | rs 2023 | till 2025 |                 |  |
|------------------------------------|-----------|------------|----------|----------|-----------|-------------------|-----------|------------|-----------|------------|-----------|----------|---------|-----------|-----------------|--|
|                                    |           |            |          | Jan      | uary - Ma | rch               |           |            |           | Change (%) |           |          |         |           |                 |  |
|                                    |           | 2023       |          |          | 2024      |                   |           | 2025       |           | 2          | 2024/2023 |          |         | 2025/2024 |                 |  |
| Category of Road Motor<br>Vehicles | Total     | New        | Used     | Total    | New       | Used              | Total     | New        | Used      | Total      | New       | Used     | Total   | New       | Used            |  |
|                                    |           |            |          |          |           | Greece,           | total     |            |           |            |           |          |         |           |                 |  |
| Road Motor Vehicles,total          | 74,115    | 49,120     | 24,995   | 77,979   | 52,946    | 25,033            | 77,429    | 49,998     | 27,431    | 5.2%       | 7.8%      | 0.2%     | -0.7%   | -5.6%     | 9.6%            |  |
|                                    |           |            |          |          |           |                   |           |            |           |            |           |          |         |           |                 |  |
| 1. Road motor cars                 | 61,044    | 36,870     | 24,174   | 63,492   | 39,371    | 24,121            | 62,399    | 35,799     | 26,600    | 4.0%       | 6.8%      | -0.2%    | -1.7%   | -9.1%     | 10.3%           |  |
|                                    |           |            |          |          |           |                   |           |            |           |            |           |          |         |           |                 |  |
| Passenger Cars                     | 53,080    | 33,772     | 19,308   | 56,319   | 36,688    | 19,631            | 54,119    | 33,168     | 20,951    | 6.1%       | 8.6%      | 1.7%     | -3.9%   | -9.6%     | 6.7%            |  |
| Buses                              | 305       | 58         | 247      | 214      | 74        | 140               | 490       | 256        | 234       | -29.8%     | 27.6%     | -43.3%   | 129.0%  | 245.9%    | 67.1%           |  |
| Lorries                            | 7,659     | 3,040      | 4,619    | 6,959    | 2,609     | 4,350             | 7,790     | 2,375      | 5,415     | -9.1%      | -14.2%    | -5.8%    | 11.9%   | -9.0%     | 24.5%           |  |
| 2.44                               | 42.074    | 40.050     | 004      | 44.407   | 40.555    | 040               | 45.000    | 44400      | 004       | 40.00/     | 40.00/    | 44.40/   | 2.70/   | 4.50/     | 0.00/           |  |
| 2. Motorcycles > 50 cc             | 13,071    | 12,250     | 821      | 14,487   | 13,575    | 912<br>Prefecture | 15,030    | 14,199     | 831       | 10.8%      | 10.8%     | 11.1%    | 3.7%    | 4.6%      | -8.9%           |  |
| Road Motor Vehicles.total          | 42.433    | 32,270     | 10.163   | 43.834   | 33.986    | 9.848             | 42.723    | 32,759     | 9.964     | 3.3%       | 5.3%      | -3.1%    | -2.5%   | -3.6%     | 1.2%            |  |
| Road Motor Vericles, total         | 42,433    | 32,270     | 10,103   | 43,634   | 33,360    | 3,040             | 42,723    | 32,733     | 3,304     | 3.3/0      | 3.370     | -3.1/0   | -2.3/6  | -3.0%     | 1.2/0           |  |
| 1. Road motor cars                 | 35.596    | 25,704     | 9,892    | 36,329   | 26,769    | 9.560             | 34,848    | 25,162     | 9,686     | 2.1%       | 4.1%      | -3.4%    | -4.1%   | -6.0%     | 1.3%            |  |
|                                    | 55,550    | 20,, 04    | 3,032    | 00,023   |           | 3,530             | 0.,0.0    | 20,232     | 3,030     |            | /0        | 5.770    | /0      | 0.070     | 2.070           |  |
| Passenger Cars                     | 32,155    | 23,682     | 8,473    | 33,499   | 25,186    | 8,313             | 31,610    | 23,464     | 8,146     | 4.2%       | 6.4%      | -1.9%    | -5.6%   | -6.8%     | -2.0%           |  |
| Buses                              | 156       | 41         | 115      | 118      | 55        | 63                | 279       | 180        | 99        | -24.4%     | 34.1%     | -45.2%   | 136.4%  | 227.3%    | 57.1%           |  |
| Lorries                            | 3,285     | 1,981      | 1,304    | 2,712    | 1,528     | 1,184             | 2,959     | 1,518      | 1,441     | -17.4%     | -22.9%    | -9.2%    | 9.1%    | -0.7%     | 21.7%           |  |
|                                    |           |            |          |          |           |                   |           |            |           |            |           |          |         |           | , in the second |  |
| 2. Motorcycles > 0 cc              | 6,837     | 6,566      | 271      | 7,505    | 7,217     | 288               | 7,875     | 7,597      | 278       | 9.8%       | 9.9%      | 6.3%     | 4.9%    | 5.3%      | -3.5%           |  |