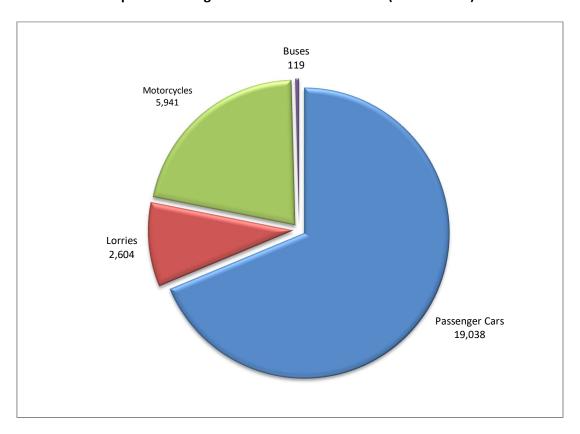

### **ISSUING OF MOTOR VEHICLE LICENSES: MARCH 2025**

The Hellenic Statistical Authority announces that in March 2025, 21,761 road motor cars (both new and used from abroad) were put into circulation for the first time, recording an increase 4.9% compared with the corresponding month of 2024 when the number of road motor cars was 20,747. In March 2024, an 8.5% decrease had been observed in comparison with the corresponding month of 2023 (Table 1, Graphs 1,2,3,5). A total number of 13,622 new cars were put into circulation in March 2025 compared with 13,285 in March 2024, recording an increase 2.5%.

The new motorcycles over 50cc (both new and used from abroad) that were put into circulation for the first time in March 2025 amounted to 5,941, against 5,162 in March 2024, thus recording a 15.1% increase. In March 2024, an 11.6% decrease had been observed in comparison with the corresponding month of 2023 (Table 1, Graph 4). Out of the above motorcycles 5,679 were new, while the corresponding figure in March 2024 was 4,877, recording a 16.4% increase.