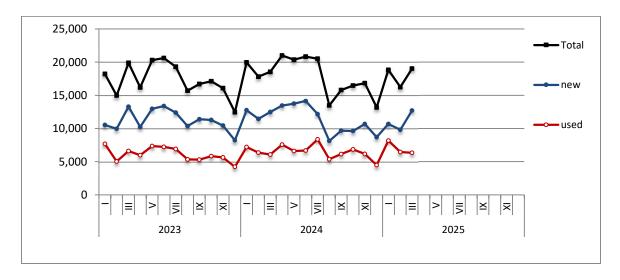

### **ISSUING OF MOTOR VEHICLE LICENSES: MARCH 2025**

The Hellenic Statistical Authority announces that in March 2025, 21,761 road motor cars (both new and used from abroad) were put into circulation for the first time, recording an increase 4.9% compared with the corresponding month of 2024 when the number of road motor cars was 20,747. In March 2024, an 8.5% decrease had been observed in comparison with the corresponding month of 2023 (Table 1, Graphs 1,2,3,5). A total number of 13,622 new cars were put into circulation in March 2025 compared with 13,285 in March 2024, recording an increase 2.5%.

During the period January - March 2025, 62,399 road motor cars (both new and used from abroad) were put into circulation for the first time, representing a decrease of 1.7% compared to the corresponding period of 2024 when the number of road motor cars was 63,492. During the period January - March 2024 an increase of 4.0% had been observed in comparison with the corresponding period of 2023 (Table 3, Graphs 6,7). Out of the above number of road motor cars that were put into circulation from January to March 2025 35,799 were new, while the corresponding number during the respective period of 2024 was 39,371, recording a decrease of 9.1%.