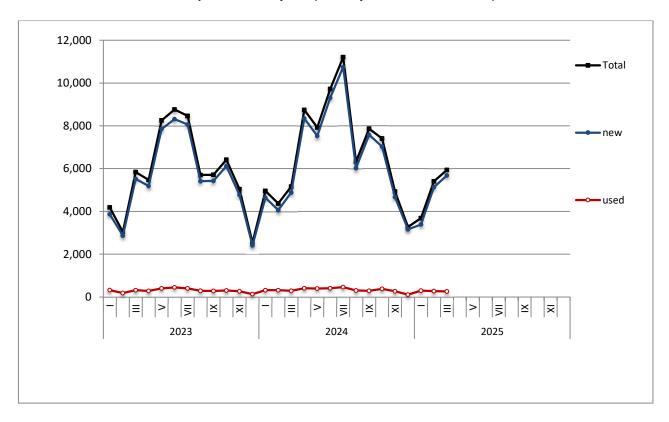

The new motorcycles over 50cc (both new and used from abroad) that were put into circulation for the first time in March 2025 amounted to 5,941, against 5,162 in March 2024, thus recording a 15.1% increase. In March 2024, an 11.6% decrease had been observed in comparison with the corresponding month of 2023 (Table 1, Graph 4). Out of the above motorcycles 5,679 were new, while the corresponding figure in March 2024 was 4,877, recording a 16.4% increase.

During the period January - March 2025 the circulation of new motorcycles over 50cc (both new and used from abroad) amounted to 15,030 against 14,487 in the respective period of 2024, thus representing a 3.7% increase. An increase of 10.8% had been observed during the period January - March 2024 in comparison with the corresponding period of 2023 (Table 3, Graphs 6,7). A total number of 14,199 new motorcycles were put into circulation, from January to March 2025, compared with 13,575 during the corresponding period of 2024, recording a 4.6% increase.