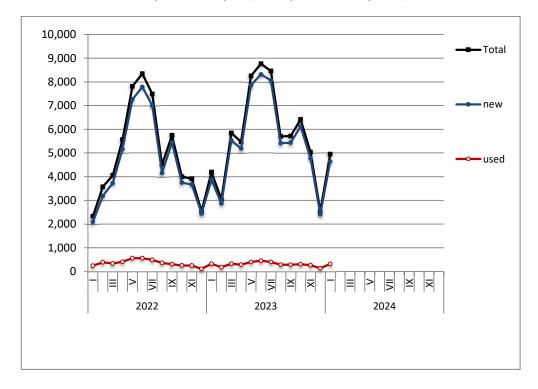

### **ISSUING OF MOTOR VEHICLE LICENSES: JANUARY 2024**

The Hellenic Statistical Authority announces that in January 2024, 22,539 road motor cars (both new and used from abroad) were put into circulation for the first time, recording a 6.7% increase compared with the corresponding month of 2023 when the number of road motor cars was 21,129. In January 2023, a 50.4% increase had been observed in comparison with the corresponding month of 2022 (Table 1, Graphs 1,2,3,5). A total number of 13,708 new cars were put into circulation in January 2024 compared with 11,638 in January 2023, recording a 17.8% increase.

The new motorcycles over 50cc (both new and used from abroad) that were put into circulation for the first time in January 2024 amounted to 4,953, against 4,187 in 2023, thus recording an 18.3% increase. In January 2023, a 79.6% increase had been observed in comparison with the corresponding month of 2022 (Table 1, Graph 4). Out of the above motorcycles 4,639 were new, while the corresponding figure in January 2023 was 3,864, recording a 20.1% increase.

Graph 1: Passenger Cars (January 2022 - January 2024)

Graph 2: Lorries (January 2022 - January 2024)

Graph 3: Buses (January 2022 - January 2024)

Graph 4: Motorcycles (January 2022 - January 2024)

**Graph 5: New Registrations of Motor Vehicles (January 2024)** 