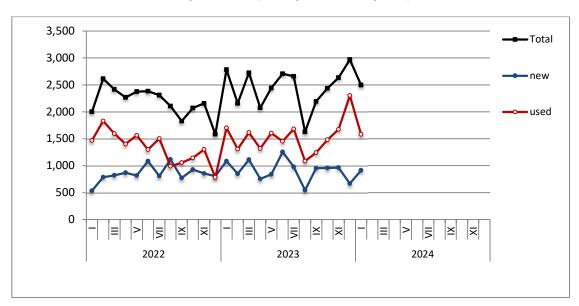

### **ISSUING OF MOTOR VEHICLE LICENSES: JANUARY 2024**

The Hellenic Statistical Authority announces that in January 2024, 22,539 road motor cars (both new and used from abroad) were put into circulation for the first time, recording a 6.7% increase compared with the corresponding month of 2023 when the number of road motor cars was 21,129. In January 2023, a 50.4% increase had been observed in comparison with the corresponding month of 2022 (Table 1, Graphs 1,2,3,5). A total number of 13,708 new cars were put into circulation in January 2024 compared with 11,638 in January 2023, recording a 17.8% increase.

Graph 1: Passenger Cars (January 2022 - January 2024)

Graph 2: Lorries (January 2022 - January 2024)

Graph 3: Buses (January 2022 - January 2024)

Graph 4: Motorcycles (January 2022 - January 2024)

**Graph 5: New Registrations of Motor Vehicles (January 2024)** 