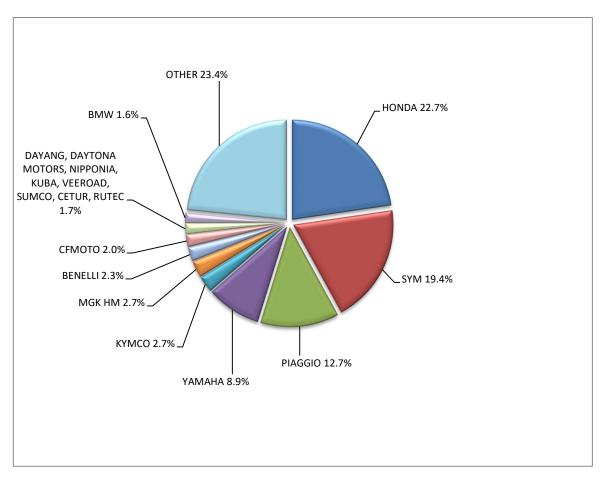

The new motorcycles over 50cc (both new and used from abroad) that were put into circulation for the first time in January 2024 amounted to 4,953, against 4,187 in 2023, thus recording an 18.3% increase. In January 2023, a 79.6% increase had been observed in comparison with the corresponding month of 2022 (Table 1, Graph 4). Out of the above motorcycles 4,639 were new, while the corresponding figure in January 2023 was 3,864, recording a 20.1% increase.