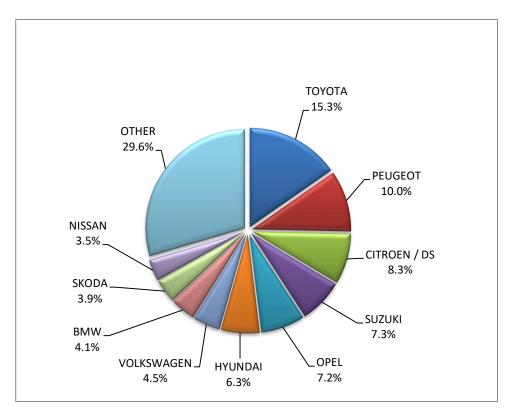

Table 3
Sales of new and used passenger cars by make: January 2024

|                      | Passenger cars |      |  |  |
|----------------------|----------------|------|--|--|
| Make                 | January        |      |  |  |
|                      | new            | used |  |  |
| ALFA ROMEO           | 45             | 38   |  |  |
| AUDI                 | 430            | 148  |  |  |
| BMW                  | 529            | 272  |  |  |
| BURSTNER             | -              | 2    |  |  |
| CAPRON               | 7              | 3    |  |  |
| CHEVROLET            | -              | 17   |  |  |
| CITROEN              | 220            | 240  |  |  |
| CITROEN / DS         | 1,058          | 26   |  |  |
| CUPRA                | 78             | -    |  |  |
| DACIA                | 104            | 172  |  |  |
| DETHLEFFS            | -              | 4    |  |  |
| DODGE                | -              | 1    |  |  |
| DS                   | 98             | 8    |  |  |
| FERRARI              |                | 3    |  |  |
| FIAT                 | 389            | 314  |  |  |
|                      |                |      |  |  |
| FORD 2               | 312            | 496  |  |  |
| FORD <sup>2</sup>    | 1              | -    |  |  |
| HOBBY                | -              | 1    |  |  |
| HONDA                | 27             | 71   |  |  |
| HYMER                | -              | 1    |  |  |
| HYUNDAI              | 805            | 633  |  |  |
| INFINITI             | -              | 4    |  |  |
| JAGUAR               | 8              | 12   |  |  |
| JEEP                 | 145            | 55   |  |  |
| KIA                  | 417            | 147  |  |  |
| KNAUS                | -              | 1    |  |  |
| LADA                 | -              | 1    |  |  |
| LAMBORGHINI          | -              | 2    |  |  |
| LANCIA               | -              | 3    |  |  |
| LAND ROVER           | 66             | 65   |  |  |
| LEXUS                | 21             | 5    |  |  |
| MASERATI             | 1              |      |  |  |
| MAZDA                | 197            | 29   |  |  |
| MCLAREN              | -              | 1    |  |  |
| MERCEDES             | 252            | 563  |  |  |
| MG                   | 40             | -    |  |  |
| MG, ROEWE            | 376            | 1    |  |  |
| MINI                 | 93             | 66   |  |  |
| MITSUBISHI           | 9              | 80   |  |  |
| NISSAN               | 450            | 540  |  |  |
| NISSAN <sup>1</sup>  | 6              | -    |  |  |
| OPEL                 | 917            | 503  |  |  |
| PEUGEOT              | 1,281          | 398  |  |  |
| PEUGEOT <sup>2</sup> | 10             | -    |  |  |
| PORSCHE              | 12             | 66   |  |  |
| RANGE ROVER          | -              | 5    |  |  |
| RENAULT              | 140            | 712  |  |  |
| ROLLER TEAM          |                | 1    |  |  |

Table 3 (cont)
Sales of new and used passenger cars by make: January 2024

|                          | Passenge | Passenger cars January |  |  |  |
|--------------------------|----------|------------------------|--|--|--|
| Make                     | Janua    |                        |  |  |  |
|                          | new      | used                   |  |  |  |
| SEAT                     | 103      | 54                     |  |  |  |
| SERES, DFSK, SOKON, AITO | 5        | -                      |  |  |  |
| SKODA                    | 497      | 179                    |  |  |  |
| SMART                    | 10       | 128                    |  |  |  |
| SUBARU                   | 3        | 13                     |  |  |  |
| SUZUKI                   | 926      | 154                    |  |  |  |
| TESLA                    | 57       | 4                      |  |  |  |
| ТОУОТА                   | 1,952    | 579                    |  |  |  |
| TRIGANO                  | -        | 3                      |  |  |  |
| VOLKSWAGEN               | 573      | 353                    |  |  |  |
| VOLVO                    | 91       | 27                     |  |  |  |
| VOYAH                    | 1        | -                      |  |  |  |
| TOTAL                    | 12,762   | 7,204                  |  |  |  |

- 1: With 2nd/3rd stage manufacturer in Greece.
- 2: With 2nd/3rd stage manufacturer abroad.

Graph 6. Sales of new passenger cars by make (January 2024)

Table 4
Sales of new and used lorries by make: January 2024