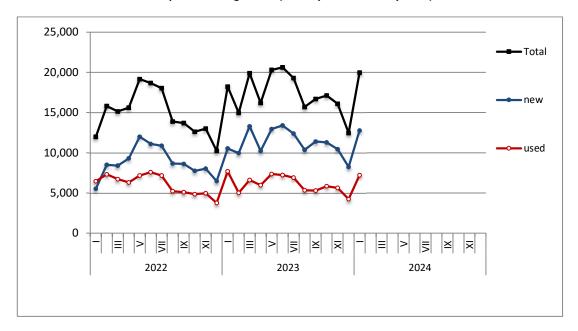

### **ISSUING OF MOTOR VEHICLE LICENSES: JANUARY 2024**

The Hellenic Statistical Authority announces that in January 2024, 22,539 road motor cars (both new and used from abroad) were put into circulation for the first time, recording a 6.7% increase compared with the corresponding month of 2023 when the number of road motor cars was 21,129. In January 2023, a 50.4% increase had been observed in comparison with the corresponding month of 2022 (Table 1, Graphs 1,2,3,5). A total number of 13,708 new cars were put into circulation in January 2024 compared with 11,638 in January 2023, recording a 17.8% increase.

Graph 1: Passenger Cars (January 2022 - January 2024)

Graph 2: Lorries (January 2022 - January 2024)

Graph 3: Buses (January 2022 - January 2024)

Graph 4: Motorcycles (January 2022 - January 2024)

**Graph 5: New Registrations of Motor Vehicles (January 2024)** 