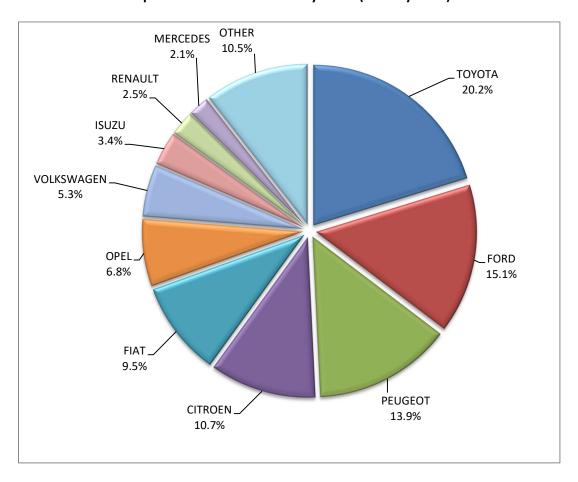

|                         | Lorri   | es    |  |  |
|-------------------------|---------|-------|--|--|
| Make                    | January |       |  |  |
|                         | new     | used  |  |  |
| CHRYSLER                | -       | 3     |  |  |
| CITROEN                 | 98      | 42    |  |  |
| DACIA                   | 1       | 5     |  |  |
| DAF                     | -       | 42    |  |  |
| DENNIS EAGLE            | -       | 1     |  |  |
| DODGE                   | -       | 5     |  |  |
| FIAT                    | 87      | 102   |  |  |
| FIAT-IVECO              | -       | 1     |  |  |
| FORD                    | 138     | 267   |  |  |
| HYUNDAI                 | -       | 1     |  |  |
| ISUZU                   | 31      | 30    |  |  |
| IVECO                   | 4       | 21    |  |  |
| IVECO <sup>1</sup>      | 5       | -     |  |  |
| JEEP                    | 4       | 3     |  |  |
| LAND ROVER              | -       | 1     |  |  |
| MAN                     | -       | 100   |  |  |
| MAN <sup>1</sup>        | 1       | -     |  |  |
| MAXUS, LDV              | 8       | -     |  |  |
| MERCEDES                | 19      | 400   |  |  |
| MERCEDES <sup>1</sup>   | 1       | -     |  |  |
| MITSUBISHI              | 1       | 53    |  |  |
| MITSUBISHI <sup>1</sup> | 3       | -     |  |  |
| NISSAN                  | 6       | 45    |  |  |
| OPEL                    | 62      | 54    |  |  |
| PEUGEOT                 | 127     | 56    |  |  |
| PIAGGIO                 | 2       | 2     |  |  |
| PIAGGIO <sup>1</sup>    | 1       | -     |  |  |
| RENAULT                 | 23      | 93    |  |  |
| SCANIA                  | 16      | 56    |  |  |
| SCATTOLINI, NISSAN      | -       | 1     |  |  |
| SSANGYONG               | -       | 1     |  |  |
| SUZUKI                  | 18      | -     |  |  |
| ТОУОТА                  | 185     | 56    |  |  |
| VOLKSWAGEN              | 48      | 69    |  |  |
| VOLVO                   | 19      | 71    |  |  |
| VOLVO ¹                 | 6       | -     |  |  |
| TOTAL                   | 914     | 1,581 |  |  |

<sup>1:</sup> With 2nd/3rd stage manufacturer in Greece.

<sup>2:</sup> With 2nd/3rd stage manufacturer abroad.

Graph 7. Sales of new lorries by make (January 2024)

Table 5
Sales of new and used buses by make: January 2024