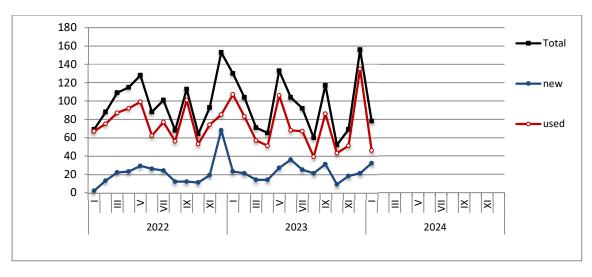

### **ISSUING OF MOTOR VEHICLE LICENSES: JANUARY 2024**

The Hellenic Statistical Authority announces that in January 2024, 22,539 road motor cars (both new and used from abroad) were put into circulation for the first time, recording a 6.7% increase compared with the corresponding month of 2023 when the number of road motor cars was 21,129. In January 2023, a 50.4% increase had been observed in comparison with the corresponding month of 2022 (Table 1, Graphs 1,2,3,5). A total number of 13,708 new cars were put into circulation in January 2024 compared with 11,638 in January 2023, recording a 17.8% increase.

Graph 1: Passenger Cars (January 2022 - January 2024)

Graph 2: Lorries (January 2022 - January 2024)

Graph 3: Buses (January 2022 - January 2024)

Graph 4: Motorcycles (January 2022 - January 2024)

**Graph 5: New Registrations of Motor Vehicles (January 2024)** 