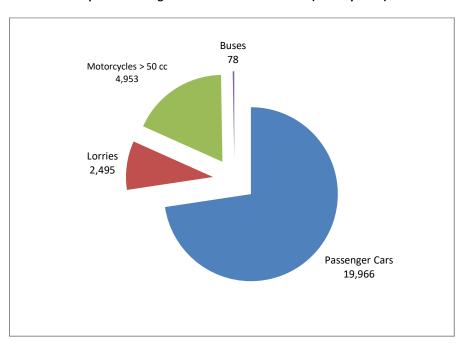

e-mail: e.kleftogianni@statistics.gr, k.menexes@statistics.gr

Information for data provision: Tel: +30 213 135 2022

e-mail: data.dissem@statistics.gr

| Table 1. Road motor vehicles, both new and used, put into circulation for the first time in Greece: January 2022 - 2024 |         |       |       |        |        |       |              |            |       |        |          |        |        |           |        |
|-------------------------------------------------------------------------------------------------------------------------|---------|-------|-------|--------|--------|-------|--------------|------------|-------|--------|----------|--------|--------|-----------|--------|
|                                                                                                                         | January |       |       |        |        |       |              | Change (%) |       |        |          |        |        |           |        |
|                                                                                                                         |         | 2022  |       |        | 2023   |       |              | 2024       |       |        | 2023/202 | 2      |        | 2024/2023 | 3      |
| Category of Road Motor<br>Vehicles                                                                                      | Total   | New   | Used  | Total  | New    | Used  | Total        | New        | Used  | Total  | New      | Used   | Total  | New       | Used   |
|                                                                                                                         |         |       |       |        |        | Gi    | reece, total |            |       |        |          |        |        |           |        |
| Road Motor Vehicles,total                                                                                               | 16,375  | 8,149 | 8,226 | 25,316 | 15,502 | 9,814 | 27,492       | 18,347     | 9,145 | 54.6%  | 90.2%    | 19.3%  | 8.6%   | 18.4%     | -6.8%  |
|                                                                                                                         |         |       |       |        |        |       |              |            |       |        |          |        |        |           |        |
| 1. Road motor cars                                                                                                      | 14,044  | 6,057 | 7,987 | 21,129 | 11,638 | 9,491 | 22,539       | 13,708     | 8,831 | 50.4%  | 92.1%    | 18.8%  | 6.7%   | 17.8%     | -7.0%  |
|                                                                                                                         |         |       |       |        |        |       |              |            |       |        |          |        |        |           |        |
| Passenger Cars                                                                                                          | 11,977  | 5,522 | 6,455 | 18,218 | 10,533 | 7,685 | 19,966       | 12,762     | 7,204 | 52.1%  | 90.7%    | 19.1%  | 9.6%   | 21.2%     | -6.3%  |
| Buses                                                                                                                   | 69      | 2     | 67    | 130    | 23     | 107   | 78           | 32         | 46    | 88.4%  | 1050.0%  | 59.7%  | -40.0% | 39.1%     | -57.0% |
| Lorries                                                                                                                 | 1,998   | 533   | 1,465 | 2,781  | 1,082  | 1,699 | 2,495        | 914        | 1,581 | 39.2%  | 103.0%   | 16.0%  | -10.3% | -15.5%    | -6.9%  |
|                                                                                                                         |         |       |       |        |        |       |              |            |       |        |          |        |        |           |        |
| 2. Motorcycles > 50 cc                                                                                                  | 2,331   | 2,092 | 239   | 4,187  | 3,864  | 323   | 4,953        | 4,639      | 314   | 79.6%  | 84.7%    | 35.1%  | 18.3%  | 20.1%     | -2.8%  |
|                                                                                                                         |         |       |       |        |        | Prefe | cture of Att | ica        |       |        |          |        |        |           |        |
| Road Motor Vehicles,<br>total                                                                                           | 7,695   | 4,901 | 2,794 | 14,213 | 10,167 | 4,046 | 15,485       | 11,961     | 3,524 | 84.7%  | 107.4%   | 44.8%  | 8.9%   | 17.6%     | -12.9% |
|                                                                                                                         |         |       |       |        |        |       |              |            |       |        |          |        |        |           |        |
| 1. Road motor cars                                                                                                      | 6,455   | 3,735 | 2,720 | 11,908 | 7,978  | 3,930 | 12,834       | 9,443      | 3,391 | 84.5%  | 113.6%   | 44.5%  | 7.8%   | 18.4%     | -13.7% |
|                                                                                                                         |         |       |       |        |        |       |              |            |       |        |          |        |        |           |        |
| Passenger Cars                                                                                                          | 5,773   | 3,432 | 2,341 | 10,675 | 7,282  | 3,393 | 11,784       | 8,845      | 2,939 | 84.9%  | 112.2%   | 44.9%  | 10.4%  | 21.5%     | -13.4% |
| Buses                                                                                                                   | 21      | 1     | 20    | 79     | 19     | 60    | 43           | 23         | 20    | 276.2% | 1800.0%  | 200.0% | -45.6% | 21.1%     | -66.7% |
| Lorries                                                                                                                 | 661     | 302   | 359   | 1,154  | 677    | 477   | 1,007        | 575        | 432   | 74.6%  | 124.2%   | 32.9%  | -12.7% | -15.1%    | -9.4%  |
|                                                                                                                         |         |       |       |        |        |       |              |            |       |        |          |        |        |           |        |
| 2. Motorcycles > 50 cc                                                                                                  | 1,240   | 1,166 | 74    | 2,305  | 2,189  | 116   | 2,651        | 2,518      | 133   | 85.9%  | 87.7%    | 56.8%  | 15.0%  | 15.0%     | 14.7%  |

Graph 1: Passenger Cars (January 2022 - January 2024)

Graph 2: Lorries (January 2022 - January 2024)

Graph 3: Buses (January 2022 - January 2024)

Graph 4: Motorcycles (January 2022 - January 2024)

**Graph 5: New Registrations of Motor Vehicles (January 2024)** 