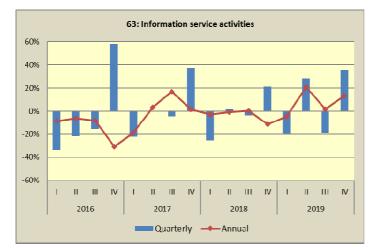

| NACE<br>Rev.2 codes | Divisions of services                                                       | Annual rates<br>of change (%) |  |  |
|---------------------|-----------------------------------------------------------------------------|-------------------------------|--|--|
| 53                  | Postal and courier activities                                               | -1.3                          |  |  |
| 58                  | Publishing activities                                                       | 1.2                           |  |  |
| 61                  | Telecommunications                                                          | 4.3                           |  |  |
| 62                  | Computer programming, consultancy and related activities                    | 4.9                           |  |  |
| 63                  | Information service activities                                              | 13.3                          |  |  |
| 69                  | Legal and accounting activities                                             | 0.9                           |  |  |
| 70.2                | Management consultancy activities                                           | 18.5                          |  |  |
| 71                  | Architectural and engineering activities; technical testing and analysis    | -0.4                          |  |  |
| 73                  | Advertising and market research                                             | 13.5                          |  |  |
| 74                  | Other professional, scientific and technical activities                     | -1.8                          |  |  |
| 78                  | Employment activities                                                       | 17.1                          |  |  |
| 80                  | Security and investigation activities                                       | 12.4                          |  |  |
| 81                  | Services to buildings and landscape activities                              | 15.5                          |  |  |
| 81.2                | Cleaning activities                                                         | 14.5                          |  |  |
| 82                  | Office administrative, office support and other business support activities | 4.4                           |  |  |

# Table1. Annual rates of change of the Turnover Indices for divisions of Services Sector (Working day adjusted data)

|                | (working day dajusted data)<br>Base year: 2015=100.                                                      |         |                         |       |                            |           |  |  |
|----------------|----------------------------------------------------------------------------------------------------------|---------|-------------------------|-------|----------------------------|-----------|--|--|
| NACE           |                                                                                                          |         | 4 <sup>th</sup> quarter |       | Annual rates of change (%) |           |  |  |
| Rev.2<br>codes | Divisions of services                                                                                    | 2019(*) | 2018                    | 2017  | 2019/2018                  | 2018/2017 |  |  |
| 53             | Postal and courier activities                                                                            | 113.6   | 115.2                   | 108.9 | -1.3                       | 5.8       |  |  |
| 58             | Publishing activities                                                                                    | 92.1    | 91.1                    | 1.2   | 8.8                        |           |  |  |
| 61             | Telecommunications                                                                                       | 105.8   | 101.4                   | 102.6 | 4.3                        | -1.1      |  |  |
| 62             | Computer programming, consultancy and related activities                                                 | 148.1   | 141.2                   | 135.0 | 4.9                        | 4.6       |  |  |
| 63             | Information service activities                                                                           | 102.4   | 90.4                    | 102.0 | 13.3                       | -11.4     |  |  |
| 69             | Legal and accounting activities                                                                          | 134.8   | 133.6                   | 129.6 | 0.9                        | 3.1       |  |  |
| 70.2           | Management consultance activities                                                                        | 119.7   | 101.0                   | 104.5 | 18.5                       | -3.4      |  |  |
| 71             | Architectural and engineering<br>activities; technical testing and<br>analysis                           | 93.5    | 93.9                    | 124.0 | -0.4                       | -24.3     |  |  |
| 73             | Advertising and market research                                                                          | 141.5   | 124.7                   | 138.5 | 13.5                       | -9.9      |  |  |
| 74             | Other professional, scientific and technical activities                                                  | 109.8   | 111.8                   | 122.8 | -1.8                       | -9.0      |  |  |
| 78             | Employment activities                                                                                    | 205.5   | 175.6                   | 155.2 | 17.1                       | 13.1      |  |  |
| 80             | Security and investigation activities                                                                    | 107.4   | 95.6                    | 109.2 | 12.4                       | -12.5     |  |  |
| 81             | Services to buildings and landscape activities                                                           | 88.2    | 76.4                    | 81.1  | 15.5                       | -5.8      |  |  |
| 81.2           | Cleaning activities                                                                                      | 80.6    | 70.4                    | 80.3  | 14.5                       | -12.3     |  |  |
| 82             | Office administrative, office<br>support and other business<br>support activities<br>(*)Provisional data | 143.8   | 137.8                   | 133.2 | 4.4                        | 3.4       |  |  |

# Table 2. Quarterly rates of change of the Turnover Indices for divisions of Services Sector (Working day adjusted data)

| Base year: 2015=10 |                                                                                   |                                     |       |            |           |       |            |  |
|--------------------|-----------------------------------------------------------------------------------|-------------------------------------|-------|------------|-----------|-------|------------|--|
| NACE<br>Rev.2      | Divisions of services                                                             | 20:                                 | 19    | Rates of   | 20        | 18    | Rates of   |  |
| codes              |                                                                                   | Q4 <sup>(2)</sup> Q3 <sup>(1)</sup> |       | change (%) | Q4        | Q3    | change (%) |  |
| 53                 | Postal and courier activities                                                     | 113.6                               | 107.0 | 6.2        | 115.2     | 104.0 | 10.8       |  |
| 58                 | Publishing activities                                                             | 92.1                                | 64.6  | 42.6       | 91.1      | 72.2  | 26.2       |  |
| 61                 | Telecommunications                                                                | 105.8                               | 105.4 | 0.3        | 101.4     | 103.5 | -2.0       |  |
| 62                 | Computer programming, consultancy and related activities                          | 148.1                               | 123.8 | 19.6       | 141.2     | 105.7 | 33.6       |  |
| 63                 | Information service activities                                                    | 102.4                               | 75.6  | 35.5       | 90.4      | 74.4  | 21.4       |  |
| 69                 | Legal and accounting activities                                                   | 134.8                               | 100.2 | 34.6 133.6 |           | 92.4  | 44.6       |  |
| 70.2               | Management consultancy activities                                                 | 119.7                               | 88.5  | 35.2       | 101.0     | 83.5  | 20.9       |  |
| 71                 | Architectural and engineering<br>activities; technical testing and<br>analysis    | 93.5                                | 71.9  | 30.1       | 93.9      | 71.1  | 32.1       |  |
| 73                 | Advertising and market research                                                   | 141.5                               | 83.4  | 69.7       | 124.7     | 73.2  | 70.2       |  |
| 74                 | Other professional, scientific and technical activities                           | 109.8                               | 102.1 | 7.5        | 111.8     | 104.0 | 7.5        |  |
| 78                 | Employment activities                                                             | 205.5                               | 164.4 | 25.0       | 175.6     | 137.5 | 27.7       |  |
| 80                 | Security and investigation activities                                             | 107.4                               | 99.3  | 8.2        | 95.6 96.9 |       | -1.4       |  |
| 81                 | Services to buildings and landscape activities                                    | 88.2                                | 71.0  | 24.4       | 76.4      | 65.7  | 16.3       |  |
| 81.2               | Cleaning activities                                                               | 80.6                                | 67.2  | 19.9       | 70.4      | 64.7  | 8.8        |  |
| 82                 | Office administrative, office support<br>and other business support<br>activities | 143.8                               | 119.8 | 20.1       | 137.8     | 115.2 | 19.6       |  |

# **Graphs** of the quarterly and annual rates of change of the Turnover Indices for divisions of Services Sector Q1/2016 – Q4/2019 (continued)