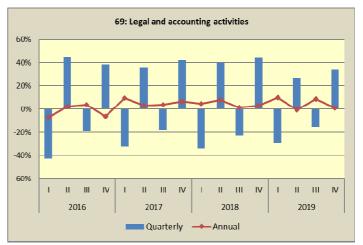

# **Graphs** of the quarterly and annual rates of change of the Turnover Indices for divisions of Services Sector Q1/2016 – Q4/2019 (continued)

# Table1. Annual rates of change of the Turnover Indices for divisions of Services Sector (Working day adjusted data)

|                | (working day dajusted data)<br>Base year: 2015=100.                                                      |         |                         |       |                            |           |  |  |
|----------------|----------------------------------------------------------------------------------------------------------|---------|-------------------------|-------|----------------------------|-----------|--|--|
| NACE           |                                                                                                          |         | 4 <sup>th</sup> quarter |       | Annual rates of change (%) |           |  |  |
| Rev.2<br>codes | Divisions of services                                                                                    | 2019(*) | 2018                    | 2017  | 2019/2018                  | 2018/2017 |  |  |
| 53             | Postal and courier activities                                                                            | 113.6   | 115.2                   | 108.9 | -1.3                       | 5.8       |  |  |
| 58             | Publishing activities                                                                                    | 92.1    | 91.1                    | 1.2   | 8.8                        |           |  |  |
| 61             | Telecommunications                                                                                       | 105.8   | 101.4                   | 102.6 | 4.3                        | -1.1      |  |  |
| 62             | Computer programming, consultancy and related activities                                                 | 148.1   | 141.2                   | 135.0 | 4.9                        | 4.6       |  |  |
| 63             | Information service activities                                                                           | 102.4   | 90.4                    | 102.0 | 13.3                       | -11.4     |  |  |
| 69             | Legal and accounting activities                                                                          | 134.8   | 133.6                   | 129.6 | 0.9                        | 3.1       |  |  |
| 70.2           | Management consultance activities                                                                        | 119.7   | 101.0                   | 104.5 | 18.5                       | -3.4      |  |  |
| 71             | Architectural and engineering<br>activities; technical testing and<br>analysis                           | 93.5    | 93.9                    | 124.0 | -0.4                       | -24.3     |  |  |
| 73             | Advertising and market research                                                                          | 141.5   | 124.7                   | 138.5 | 13.5                       | -9.9      |  |  |
| 74             | Other professional, scientific and technical activities                                                  | 109.8   | 111.8                   | 122.8 | -1.8                       | -9.0      |  |  |
| 78             | Employment activities                                                                                    | 205.5   | 175.6                   | 155.2 | 17.1                       | 13.1      |  |  |
| 80             | Security and investigation activities                                                                    | 107.4   | 95.6                    | 109.2 | 12.4                       | -12.5     |  |  |
| 81             | Services to buildings and landscape activities                                                           | 88.2    | 76.4                    | 81.1  | 15.5                       | -5.8      |  |  |
| 81.2           | Cleaning activities                                                                                      | 80.6    | 70.4                    | 80.3  | 14.5                       | -12.3     |  |  |
| 82             | Office administrative, office<br>support and other business<br>support activities<br>(*)Provisional data | 143.8   | 137.8                   | 133.2 | 4.4                        | 3.4       |  |  |

# Table 2. Quarterly rates of change of the Turnover Indices for divisions of Services Sector (Working day adjusted data)

| Base year: 2015=10 |                                                                                   |                                     |       |            |           |       |            |  |
|--------------------|-----------------------------------------------------------------------------------|-------------------------------------|-------|------------|-----------|-------|------------|--|
| NACE<br>Rev.2      | Divisions of services                                                             | 20:                                 | 19    | Rates of   | 20        | 18    | Rates of   |  |
| codes              |                                                                                   | Q4 <sup>(2)</sup> Q3 <sup>(1)</sup> |       | change (%) | Q4        | Q3    | change (%) |  |
| 53                 | Postal and courier activities                                                     | 113.6                               | 107.0 | 6.2        | 115.2     | 104.0 | 10.8       |  |
| 58                 | Publishing activities                                                             | 92.1                                | 64.6  | 42.6       | 91.1      | 72.2  | 26.2       |  |
| 61                 | Telecommunications                                                                | 105.8                               | 105.4 | 0.3        | 101.4     | 103.5 | -2.0       |  |
| 62                 | Computer programming, consultancy and related activities                          | 148.1                               | 123.8 | 19.6       | 141.2     | 105.7 | 33.6       |  |
| 63                 | Information service activities                                                    | 102.4                               | 75.6  | 35.5       | 90.4      | 74.4  | 21.4       |  |
| 69                 | Legal and accounting activities                                                   | 134.8                               | 100.2 | 34.6 133.6 |           | 92.4  | 44.6       |  |
| 70.2               | Management consultancy activities                                                 | 119.7                               | 88.5  | 35.2       | 101.0     | 83.5  | 20.9       |  |
| 71                 | Architectural and engineering<br>activities; technical testing and<br>analysis    | 93.5                                | 71.9  | 30.1       | 93.9      | 71.1  | 32.1       |  |
| 73                 | Advertising and market research                                                   | 141.5                               | 83.4  | 69.7       | 124.7     | 73.2  | 70.2       |  |
| 74                 | Other professional, scientific and technical activities                           | 109.8                               | 102.1 | 7.5        | 111.8     | 104.0 | 7.5        |  |
| 78                 | Employment activities                                                             | 205.5                               | 164.4 | 25.0       | 175.6     | 137.5 | 27.7       |  |
| 80                 | Security and investigation activities                                             | 107.4                               | 99.3  | 8.2        | 95.6 96.9 |       | -1.4       |  |
| 81                 | Services to buildings and landscape activities                                    | 88.2                                | 71.0  | 24.4       | 76.4      | 65.7  | 16.3       |  |
| 81.2               | Cleaning activities                                                               | 80.6                                | 67.2  | 19.9       | 70.4      | 64.7  | 8.8        |  |
| 82                 | Office administrative, office support<br>and other business support<br>activities | 143.8                               | 119.8 | 20.1       | 137.8     | 115.2 | 19.6       |  |