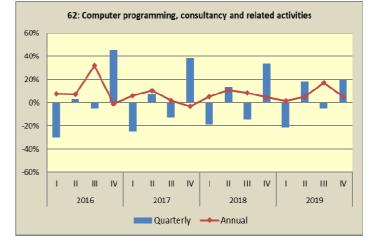

# **Graphs** of the quarterly and annual rates of change of the Turnover Indices for divisions of Services Sector Q1/2016 – Q4/2019 (continued)

# Table1. Annual rates of change of the Turnover Indices for divisions of Services Sector (Working day adjusted data)

|                | (working day dajusted data)<br>Base year: 2015=100.                                                      |         |                         |       |                            |           |  |  |
|----------------|----------------------------------------------------------------------------------------------------------|---------|-------------------------|-------|----------------------------|-----------|--|--|
| NACE           |                                                                                                          |         | 4 <sup>th</sup> quarter |       | Annual rates of change (%) |           |  |  |
| Rev.2<br>codes | Divisions of services                                                                                    | 2019(*) | 2018                    | 2017  | 2019/2018                  | 2018/2017 |  |  |
| 53             | Postal and courier activities                                                                            | 113.6   | 115.2                   | 108.9 | -1.3                       | 5.8       |  |  |
| 58             | Publishing activities                                                                                    | 92.1    | 91.1                    | 1.2   | 8.8                        |           |  |  |
| 61             | Telecommunications                                                                                       | 105.8   | 101.4                   | 102.6 | 4.3                        | -1.1      |  |  |
| 62             | Computer programming, consultancy and related activities                                                 | 148.1   | 141.2                   | 135.0 | 4.9                        | 4.6       |  |  |
| 63             | Information service activities                                                                           | 102.4   | 90.4                    | 102.0 | 13.3                       | -11.4     |  |  |
| 69             | Legal and accounting activities                                                                          | 134.8   | 133.6                   | 129.6 | 0.9                        | 3.1       |  |  |
| 70.2           | Management consultance activities                                                                        | 119.7   | 101.0                   | 104.5 | 18.5                       | -3.4      |  |  |
| 71             | Architectural and engineering<br>activities; technical testing and<br>analysis                           | 93.5    | 93.9                    | 124.0 | -0.4                       | -24.3     |  |  |
| 73             | Advertising and market research                                                                          | 141.5   | 124.7                   | 138.5 | 13.5                       | -9.9      |  |  |
| 74             | Other professional, scientific and technical activities                                                  | 109.8   | 111.8                   | 122.8 | -1.8                       | -9.0      |  |  |
| 78             | Employment activities                                                                                    | 205.5   | 175.6                   | 155.2 | 17.1                       | 13.1      |  |  |
| 80             | Security and investigation activities                                                                    | 107.4   | 95.6                    | 109.2 | 12.4                       | -12.5     |  |  |
| 81             | Services to buildings and landscape activities                                                           | 88.2    | 76.4                    | 81.1  | 15.5                       | -5.8      |  |  |
| 81.2           | Cleaning activities                                                                                      | 80.6    | 70.4                    | 80.3  | 14.5                       | -12.3     |  |  |
| 82             | Office administrative, office<br>support and other business<br>support activities<br>(*)Provisional data | 143.8   | 137.8                   | 133.2 | 4.4                        | 3.4       |  |  |

# Table 2. Quarterly rates of change of the Turnover Indices for divisions of Services Sector (Working day adjusted data)

| Base year: 2015=10 |                                                                                   |                                     |       |            |           |       |            |  |
|--------------------|-----------------------------------------------------------------------------------|-------------------------------------|-------|------------|-----------|-------|------------|--|
| NACE<br>Rev.2      | Divisions of services                                                             | 20:                                 | 19    | Rates of   | 20        | 18    | Rates of   |  |
| codes              |                                                                                   | Q4 <sup>(2)</sup> Q3 <sup>(1)</sup> |       | change (%) | Q4        | Q3    | change (%) |  |
| 53                 | Postal and courier activities                                                     | 113.6                               | 107.0 | 6.2        | 115.2     | 104.0 | 10.8       |  |
| 58                 | Publishing activities                                                             | 92.1                                | 64.6  | 42.6       | 91.1      | 72.2  | 26.2       |  |
| 61                 | Telecommunications                                                                | 105.8                               | 105.4 | 0.3        | 101.4     | 103.5 | -2.0       |  |
| 62                 | Computer programming, consultancy and related activities                          | 148.1                               | 123.8 | 19.6       | 141.2     | 105.7 | 33.6       |  |
| 63                 | Information service activities                                                    | 102.4                               | 75.6  | 35.5       | 90.4      | 74.4  | 21.4       |  |
| 69                 | Legal and accounting activities                                                   | 134.8                               | 100.2 | 34.6 133.6 |           | 92.4  | 44.6       |  |
| 70.2               | Management consultancy activities                                                 | 119.7                               | 88.5  | 35.2       | 101.0     | 83.5  | 20.9       |  |
| 71                 | Architectural and engineering<br>activities; technical testing and<br>analysis    | 93.5                                | 71.9  | 30.1       | 93.9      | 71.1  | 32.1       |  |
| 73                 | Advertising and market research                                                   | 141.5                               | 83.4  | 69.7       | 124.7     | 73.2  | 70.2       |  |
| 74                 | Other professional, scientific and technical activities                           | 109.8                               | 102.1 | 7.5        | 111.8     | 104.0 | 7.5        |  |
| 78                 | Employment activities                                                             | 205.5                               | 164.4 | 25.0       | 175.6     | 137.5 | 27.7       |  |
| 80                 | Security and investigation activities                                             | 107.4                               | 99.3  | 8.2        | 95.6 96.9 |       | -1.4       |  |
| 81                 | Services to buildings and landscape activities                                    | 88.2                                | 71.0  | 24.4       | 76.4      | 65.7  | 16.3       |  |
| 81.2               | Cleaning activities                                                               | 80.6                                | 67.2  | 19.9       | 70.4      | 64.7  | 8.8        |  |
| 82                 | Office administrative, office support<br>and other business support<br>activities | 143.8                               | 119.8 | 20.1       | 137.8     | 115.2 | 19.6       |  |