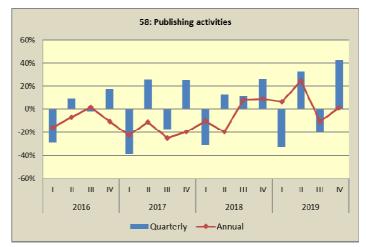

# **Graphs** of the quarterly and annual rates of change of the Turnover Indices for divisions of Services Sector Q1/2016 – Q4/2019 (continued)

# Table1. Annual rates of change of the Turnover Indices for divisions of Services Sector (Working day adjusted data)

|                | (working day dajusted data)<br>Base year: 2015=100.                                                      |         |                         |       |                            |           |  |  |
|----------------|----------------------------------------------------------------------------------------------------------|---------|-------------------------|-------|----------------------------|-----------|--|--|
| NACE           |                                                                                                          |         | 4 <sup>th</sup> quarter |       | Annual rates of change (%) |           |  |  |
| Rev.2<br>codes | Divisions of services                                                                                    | 2019(*) | 2018                    | 2017  | 2019/2018                  | 2018/2017 |  |  |
| 53             | Postal and courier activities                                                                            | 113.6   | 115.2                   | 108.9 | -1.3                       | 5.8       |  |  |
| 58             | Publishing activities                                                                                    | 92.1    | 91.1                    | 1.2   | 8.8                        |           |  |  |
| 61             | Telecommunications                                                                                       | 105.8   | 101.4                   | 102.6 | 4.3                        | -1.1      |  |  |
| 62             | Computer programming, consultancy and related activities                                                 | 148.1   | 141.2                   | 135.0 | 4.9                        | 4.6       |  |  |
| 63             | Information service activities                                                                           | 102.4   | 90.4                    | 102.0 | 13.3                       | -11.4     |  |  |
| 69             | Legal and accounting activities                                                                          | 134.8   | 133.6                   | 129.6 | 0.9                        | 3.1       |  |  |
| 70.2           | Management consultance activities                                                                        | 119.7   | 101.0                   | 104.5 | 18.5                       | -3.4      |  |  |
| 71             | Architectural and engineering<br>activities; technical testing and<br>analysis                           | 93.5    | 93.9                    | 124.0 | -0.4                       | -24.3     |  |  |
| 73             | Advertising and market research                                                                          | 141.5   | 124.7                   | 138.5 | 13.5                       | -9.9      |  |  |
| 74             | Other professional, scientific and technical activities                                                  | 109.8   | 111.8                   | 122.8 | -1.8                       | -9.0      |  |  |
| 78             | Employment activities                                                                                    | 205.5   | 175.6                   | 155.2 | 17.1                       | 13.1      |  |  |
| 80             | Security and investigation activities                                                                    | 107.4   | 95.6                    | 109.2 | 12.4                       | -12.5     |  |  |
| 81             | Services to buildings and landscape activities                                                           | 88.2    | 76.4                    | 81.1  | 15.5                       | -5.8      |  |  |
| 81.2           | Cleaning activities                                                                                      | 80.6    | 70.4                    | 80.3  | 14.5                       | -12.3     |  |  |
| 82             | Office administrative, office<br>support and other business<br>support activities<br>(*)Provisional data | 143.8   | 137.8                   | 133.2 | 4.4                        | 3.4       |  |  |

# Table 2. Quarterly rates of change of the Turnover Indices for divisions of Services Sector (Working day adjusted data)

| Base year: 2015=10 |                                                                                   |                                     |       |            |           |       |            |  |
|--------------------|-----------------------------------------------------------------------------------|-------------------------------------|-------|------------|-----------|-------|------------|--|
| NACE<br>Rev.2      | Divisions of services                                                             | 20:                                 | 19    | Rates of   | 20        | 18    | Rates of   |  |
| codes              |                                                                                   | Q4 <sup>(2)</sup> Q3 <sup>(1)</sup> |       | change (%) | Q4        | Q3    | change (%) |  |
| 53                 | Postal and courier activities                                                     | 113.6                               | 107.0 | 6.2        | 115.2     | 104.0 | 10.8       |  |
| 58                 | Publishing activities                                                             | 92.1                                | 64.6  | 42.6       | 91.1      | 72.2  | 26.2       |  |
| 61                 | Telecommunications                                                                | 105.8                               | 105.4 | 0.3        | 101.4     | 103.5 | -2.0       |  |
| 62                 | Computer programming, consultancy and related activities                          | 148.1                               | 123.8 | 19.6       | 141.2     | 105.7 | 33.6       |  |
| 63                 | Information service activities                                                    | 102.4                               | 75.6  | 35.5       | 90.4      | 74.4  | 21.4       |  |
| 69                 | Legal and accounting activities                                                   | 134.8                               | 100.2 | 34.6 133.6 |           | 92.4  | 44.6       |  |
| 70.2               | Management consultancy activities                                                 | 119.7                               | 88.5  | 35.2       | 101.0     | 83.5  | 20.9       |  |
| 71                 | Architectural and engineering<br>activities; technical testing and<br>analysis    | 93.5                                | 71.9  | 30.1       | 93.9      | 71.1  | 32.1       |  |
| 73                 | Advertising and market research                                                   | 141.5                               | 83.4  | 69.7       | 124.7     | 73.2  | 70.2       |  |
| 74                 | Other professional, scientific and technical activities                           | 109.8                               | 102.1 | 7.5        | 111.8     | 104.0 | 7.5        |  |
| 78                 | Employment activities                                                             | 205.5                               | 164.4 | 25.0       | 175.6     | 137.5 | 27.7       |  |
| 80                 | Security and investigation activities                                             | 107.4                               | 99.3  | 8.2        | 95.6 96.9 |       | -1.4       |  |
| 81                 | Services to buildings and landscape activities                                    | 88.2                                | 71.0  | 24.4       | 76.4      | 65.7  | 16.3       |  |
| 81.2               | Cleaning activities                                                               | 80.6                                | 67.2  | 19.9       | 70.4      | 64.7  | 8.8        |  |
| 82                 | Office administrative, office support<br>and other business support<br>activities | 143.8                               | 119.8 | 20.1       | 137.8     | 115.2 | 19.6       |  |