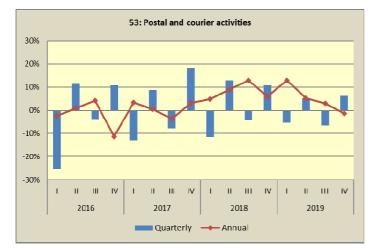

| NACE<br>Rev.2 codes | Divisions of services                                                       | Annual rates<br>of change (%) |  |  |
|---------------------|-----------------------------------------------------------------------------|-------------------------------|--|--|
| 53                  | Postal and courier activities                                               | -1.3                          |  |  |
| 58                  | Publishing activities                                                       | 1.2                           |  |  |
| 61                  | Telecommunications                                                          | 4.3                           |  |  |
| 62                  | Computer programming, consultancy and related activities                    | 4.9                           |  |  |
| 63                  | Information service activities                                              | 13.3                          |  |  |
| 69                  | Legal and accounting activities                                             | 0.9                           |  |  |
| 70.2                | Management consultancy activities                                           | 18.5                          |  |  |
| 71                  | Architectural and engineering activities; technical testing and analysis    | -0.4                          |  |  |
| 73                  | Advertising and market research                                             | 13.5                          |  |  |
| 74                  | Other professional, scientific and technical activities                     | -1.8                          |  |  |
| 78                  | Employment activities                                                       | 17.1                          |  |  |
| 80                  | Security and investigation activities                                       | 12.4                          |  |  |
| 81                  | Services to buildings and landscape activities                              | 15.5                          |  |  |
| 81.2                | Cleaning activities                                                         | 14.5                          |  |  |
| 82                  | Office administrative, office support and other business support activities | 4.4                           |  |  |

# Table1. Annual rates of change of the Turnover Indices for divisions of Services Sector (Working day adjusted data)

|                | (working day dajusted data)<br>Base year: 2015=100.                                                      |         |                         |       |                            |           |  |  |
|----------------|----------------------------------------------------------------------------------------------------------|---------|-------------------------|-------|----------------------------|-----------|--|--|
| NACE           |                                                                                                          |         | 4 <sup>th</sup> quarter |       | Annual rates of change (%) |           |  |  |
| Rev.2<br>codes | Divisions of services                                                                                    | 2019(*) | 2018                    | 2017  | 2019/2018                  | 2018/2017 |  |  |
| 53             | Postal and courier activities                                                                            | 113.6   | 115.2                   | 108.9 | -1.3                       | 5.8       |  |  |
| 58             | Publishing activities                                                                                    | 92.1    | 91.1                    | 1.2   | 8.8                        |           |  |  |
| 61             | Telecommunications                                                                                       | 105.8   | 101.4                   | 102.6 | 4.3                        | -1.1      |  |  |
| 62             | Computer programming, consultancy and related activities                                                 | 148.1   | 141.2                   | 135.0 | 4.9                        | 4.6       |  |  |
| 63             | Information service activities                                                                           | 102.4   | 90.4                    | 102.0 | 13.3                       | -11.4     |  |  |
| 69             | Legal and accounting activities                                                                          | 134.8   | 133.6                   | 129.6 | 0.9                        | 3.1       |  |  |
| 70.2           | Management consultance activities                                                                        | 119.7   | 101.0                   | 104.5 | 18.5                       | -3.4      |  |  |
| 71             | Architectural and engineering<br>activities; technical testing and<br>analysis                           | 93.5    | 93.9                    | 124.0 | -0.4                       | -24.3     |  |  |
| 73             | Advertising and market research                                                                          | 141.5   | 124.7                   | 138.5 | 13.5                       | -9.9      |  |  |
| 74             | Other professional, scientific and technical activities                                                  | 109.8   | 111.8                   | 122.8 | -1.8                       | -9.0      |  |  |
| 78             | Employment activities                                                                                    | 205.5   | 175.6                   | 155.2 | 17.1                       | 13.1      |  |  |
| 80             | Security and investigation activities                                                                    | 107.4   | 95.6                    | 109.2 | 12.4                       | -12.5     |  |  |
| 81             | Services to buildings and landscape activities                                                           | 88.2    | 76.4                    | 81.1  | 15.5                       | -5.8      |  |  |
| 81.2           | Cleaning activities                                                                                      | 80.6    | 70.4                    | 80.3  | 14.5                       | -12.3     |  |  |
| 82             | Office administrative, office<br>support and other business<br>support activities<br>(*)Provisional data | 143.8   | 137.8                   | 133.2 | 4.4                        | 3.4       |  |  |

# Table 2. Quarterly rates of change of the Turnover Indices for divisions of Services Sector (Working day adjusted data)

| Base year: 2015=10 |                                                                                   |                                     |       |            |           |       |            |  |
|--------------------|-----------------------------------------------------------------------------------|-------------------------------------|-------|------------|-----------|-------|------------|--|
| NACE<br>Rev.2      | Divisions of services                                                             | 20:                                 | 19    | Rates of   | 20        | 18    | Rates of   |  |
| codes              |                                                                                   | Q4 <sup>(2)</sup> Q3 <sup>(1)</sup> |       | change (%) | Q4        | Q3    | change (%) |  |
| 53                 | Postal and courier activities                                                     | 113.6                               | 107.0 | 6.2        | 115.2     | 104.0 | 10.8       |  |
| 58                 | Publishing activities                                                             | 92.1                                | 64.6  | 42.6       | 91.1      | 72.2  | 26.2       |  |
| 61                 | Telecommunications                                                                | 105.8                               | 105.4 | 0.3        | 101.4     | 103.5 | -2.0       |  |
| 62                 | Computer programming, consultancy and related activities                          | 148.1                               | 123.8 | 19.6       | 141.2     | 105.7 | 33.6       |  |
| 63                 | Information service activities                                                    | 102.4                               | 75.6  | 35.5       | 90.4      | 74.4  | 21.4       |  |
| 69                 | Legal and accounting activities                                                   | 134.8                               | 100.2 | 34.6 133.6 |           | 92.4  | 44.6       |  |
| 70.2               | Management consultancy activities                                                 | 119.7                               | 88.5  | 35.2       | 101.0     | 83.5  | 20.9       |  |
| 71                 | Architectural and engineering<br>activities; technical testing and<br>analysis    | 93.5                                | 71.9  | 30.1       | 93.9      | 71.1  | 32.1       |  |
| 73                 | Advertising and market research                                                   | 141.5                               | 83.4  | 69.7       | 124.7     | 73.2  | 70.2       |  |
| 74                 | Other professional, scientific and technical activities                           | 109.8                               | 102.1 | 7.5        | 111.8     | 104.0 | 7.5        |  |
| 78                 | Employment activities                                                             | 205.5                               | 164.4 | 25.0       | 175.6     | 137.5 | 27.7       |  |
| 80                 | Security and investigation activities                                             | 107.4                               | 99.3  | 8.2        | 95.6 96.9 |       | -1.4       |  |
| 81                 | Services to buildings and landscape activities                                    | 88.2                                | 71.0  | 24.4       | 76.4      | 65.7  | 16.3       |  |
| 81.2               | Cleaning activities                                                               | 80.6                                | 67.2  | 19.9       | 70.4      | 64.7  | 8.8        |  |
| 82                 | Office administrative, office support<br>and other business support<br>activities | 143.8                               | 119.8 | 20.1       | 137.8     | 115.2 | 19.6       |  |

# **Graphs** of the quarterly and annual rates of change of the Turnover Indices for divisions of Services Sector Q1/2016 – Q4/2019 (continued)