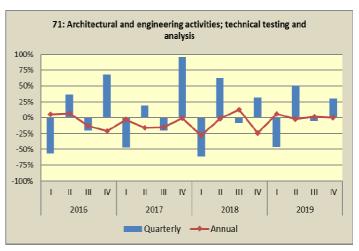

# **Graphs** of the quarterly and annual rates of change of the Turnover Indices for divisions of Services Sector Q1/2016 – Q4/2019 (continued)

# Table1. Annual rates of change of the Turnover Indices for divisions of Services Sector (Working day adjusted data)

|                | (working day dajusted data)<br>Base year: 2015=100.                                                      |         |                         |       |                            |           |  |  |
|----------------|----------------------------------------------------------------------------------------------------------|---------|-------------------------|-------|----------------------------|-----------|--|--|
| NACE           |                                                                                                          |         | 4 <sup>th</sup> quarter |       | Annual rates of change (%) |           |  |  |
| Rev.2<br>codes | Divisions of services                                                                                    | 2019(*) | 2018                    | 2017  | 2019/2018                  | 2018/2017 |  |  |
| 53             | Postal and courier activities                                                                            | 113.6   | 115.2                   | 108.9 | -1.3                       | 5.8       |  |  |
| 58             | Publishing activities                                                                                    | 92.1    | 91.1                    | 1.2   | 8.8                        |           |  |  |
| 61             | Telecommunications                                                                                       | 105.8   | 101.4                   | 102.6 | 4.3                        | -1.1      |  |  |
| 62             | Computer programming, consultancy and related activities                                                 | 148.1   | 141.2                   | 135.0 | 4.9                        | 4.6       |  |  |
| 63             | Information service activities                                                                           | 102.4   | 90.4                    | 102.0 | 13.3                       | -11.4     |  |  |
| 69             | Legal and accounting activities                                                                          | 134.8   | 133.6                   | 129.6 | 0.9                        | 3.1       |  |  |
| 70.2           | Management consultance activities                                                                        | 119.7   | 101.0                   | 104.5 | 18.5                       | -3.4      |  |  |
| 71             | Architectural and engineering<br>activities; technical testing and<br>analysis                           | 93.5    | 93.9                    | 124.0 | -0.4                       | -24.3     |  |  |
| 73             | Advertising and market research                                                                          | 141.5   | 124.7                   | 138.5 | 13.5                       | -9.9      |  |  |
| 74             | Other professional, scientific and technical activities                                                  | 109.8   | 111.8                   | 122.8 | -1.8                       | -9.0      |  |  |
| 78             | Employment activities                                                                                    | 205.5   | 175.6                   | 155.2 | 17.1                       | 13.1      |  |  |
| 80             | Security and investigation activities                                                                    | 107.4   | 95.6                    | 109.2 | 12.4                       | -12.5     |  |  |
| 81             | Services to buildings and landscape activities                                                           | 88.2    | 76.4                    | 81.1  | 15.5                       | -5.8      |  |  |
| 81.2           | Cleaning activities                                                                                      | 80.6    | 70.4                    | 80.3  | 14.5                       | -12.3     |  |  |
| 82             | Office administrative, office<br>support and other business<br>support activities<br>(*)Provisional data | 143.8   | 137.8                   | 133.2 | 4.4                        | 3.4       |  |  |

# Table 2. Quarterly rates of change of the Turnover Indices for divisions of Services Sector (Working day adjusted data)

| Base year: 2015=10 |                                                                                   |                                     |       |            |           |       |            |  |
|--------------------|-----------------------------------------------------------------------------------|-------------------------------------|-------|------------|-----------|-------|------------|--|
| NACE<br>Rev.2      | Divisions of services                                                             | 20:                                 | 19    | Rates of   | 20        | 18    | Rates of   |  |
| codes              |                                                                                   | Q4 <sup>(2)</sup> Q3 <sup>(1)</sup> |       | change (%) | Q4        | Q3    | change (%) |  |
| 53                 | Postal and courier activities                                                     | 113.6                               | 107.0 | 6.2        | 115.2     | 104.0 | 10.8       |  |
| 58                 | Publishing activities                                                             | 92.1                                | 64.6  | 42.6       | 91.1      | 72.2  | 26.2       |  |
| 61                 | Telecommunications                                                                | 105.8                               | 105.4 | 0.3        | 101.4     | 103.5 | -2.0       |  |
| 62                 | Computer programming, consultancy and related activities                          | 148.1                               | 123.8 | 19.6       | 141.2     | 105.7 | 33.6       |  |
| 63                 | Information service activities                                                    | 102.4                               | 75.6  | 35.5       | 90.4      | 74.4  | 21.4       |  |
| 69                 | Legal and accounting activities                                                   | 134.8                               | 100.2 | 34.6 133.6 |           | 92.4  | 44.6       |  |
| 70.2               | Management consultancy activities                                                 | 119.7                               | 88.5  | 35.2       | 101.0     | 83.5  | 20.9       |  |
| 71                 | Architectural and engineering<br>activities; technical testing and<br>analysis    | 93.5                                | 71.9  | 30.1       | 93.9      | 71.1  | 32.1       |  |
| 73                 | Advertising and market research                                                   | 141.5                               | 83.4  | 69.7       | 124.7     | 73.2  | 70.2       |  |
| 74                 | Other professional, scientific and technical activities                           | 109.8                               | 102.1 | 7.5        | 111.8     | 104.0 | 7.5        |  |
| 78                 | Employment activities                                                             | 205.5                               | 164.4 | 25.0       | 175.6     | 137.5 | 27.7       |  |
| 80                 | Security and investigation activities                                             | 107.4                               | 99.3  | 8.2        | 95.6 96.9 |       | -1.4       |  |
| 81                 | Services to buildings and landscape activities                                    | 88.2                                | 71.0  | 24.4       | 76.4      | 65.7  | 16.3       |  |
| 81.2               | Cleaning activities                                                               | 80.6                                | 67.2  | 19.9       | 70.4      | 64.7  | 8.8        |  |
| 82                 | Office administrative, office support<br>and other business support<br>activities | 143.8                               | 119.8 | 20.1       | 137.8     | 115.2 | 19.6       |  |