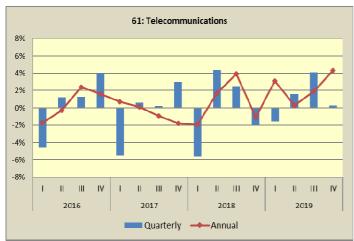

| NACE<br>Rev.2 codes | Divisions of services                                                       | Annual rates<br>of change (%) |  |  |
|---------------------|-----------------------------------------------------------------------------|-------------------------------|--|--|
| 53                  | Postal and courier activities                                               | -1.3                          |  |  |
| 58                  | Publishing activities                                                       | 1.2                           |  |  |
| 61                  | Telecommunications                                                          | 4.3                           |  |  |
| 62                  | Computer programming, consultancy and related activities                    | 4.9                           |  |  |
| 63                  | Information service activities                                              | 13.3                          |  |  |
| 69                  | Legal and accounting activities                                             | 0.9                           |  |  |
| 70.2                | Management consultancy activities                                           | 18.5                          |  |  |
| 71                  | Architectural and engineering activities; technical testing and analysis    | -0.4                          |  |  |
| 73                  | Advertising and market research                                             | 13.5                          |  |  |
| 74                  | Other professional, scientific and technical activities                     | -1.8                          |  |  |
| 78                  | Employment activities                                                       | 17.1                          |  |  |
| 80                  | Security and investigation activities                                       | 12.4                          |  |  |
| 81                  | Services to buildings and landscape activities                              | 15.5                          |  |  |
| 81.2                | Cleaning activities                                                         | 14.5                          |  |  |
| 82                  | Office administrative, office support and other business support activities | 4.4                           |  |  |

# Table1. Annual rates of change of the Turnover Indices for divisions of Services Sector (Working day adjusted data)

|                | (working day dajusted data)<br>Base year: 2015=100.                                                      |         |                         |       |                            |           |  |  |
|----------------|----------------------------------------------------------------------------------------------------------|---------|-------------------------|-------|----------------------------|-----------|--|--|
| NACE           |                                                                                                          |         | 4 <sup>th</sup> quarter |       | Annual rates of change (%) |           |  |  |
| Rev.2<br>codes | Divisions of services                                                                                    | 2019(*) | 2018                    | 2017  | 2019/2018                  | 2018/2017 |  |  |
| 53             | Postal and courier activities                                                                            | 113.6   | 115.2                   | 108.9 | -1.3                       | 5.8       |  |  |
| 58             | Publishing activities                                                                                    | 92.1    | 91.1                    | 1.2   | 8.8                        |           |  |  |
| 61             | Telecommunications                                                                                       | 105.8   | 101.4                   | 102.6 | 4.3                        | -1.1      |  |  |
| 62             | Computer programming, consultancy and related activities                                                 | 148.1   | 141.2                   | 135.0 | 4.9                        | 4.6       |  |  |
| 63             | Information service activities                                                                           | 102.4   | 90.4                    | 102.0 | 13.3                       | -11.4     |  |  |
| 69             | Legal and accounting activities                                                                          | 134.8   | 133.6                   | 129.6 | 0.9                        | 3.1       |  |  |
| 70.2           | Management consultance activities                                                                        | 119.7   | 101.0                   | 104.5 | 18.5                       | -3.4      |  |  |
| 71             | Architectural and engineering<br>activities; technical testing and<br>analysis                           | 93.5    | 93.9                    | 124.0 | -0.4                       | -24.3     |  |  |
| 73             | Advertising and market research                                                                          | 141.5   | 124.7                   | 138.5 | 13.5                       | -9.9      |  |  |
| 74             | Other professional, scientific and technical activities                                                  | 109.8   | 111.8                   | 122.8 | -1.8                       | -9.0      |  |  |
| 78             | Employment activities                                                                                    | 205.5   | 175.6                   | 155.2 | 17.1                       | 13.1      |  |  |
| 80             | Security and investigation activities                                                                    | 107.4   | 95.6                    | 109.2 | 12.4                       | -12.5     |  |  |
| 81             | Services to buildings and landscape activities                                                           | 88.2    | 76.4                    | 81.1  | 15.5                       | -5.8      |  |  |
| 81.2           | Cleaning activities                                                                                      | 80.6    | 70.4                    | 80.3  | 14.5                       | -12.3     |  |  |
| 82             | Office administrative, office<br>support and other business<br>support activities<br>(*)Provisional data | 143.8   | 137.8                   | 133.2 | 4.4                        | 3.4       |  |  |

# Table 2. Quarterly rates of change of the Turnover Indices for divisions of Services Sector (Working day adjusted data)

| Base year: 2015=10 |                                                                                   |                                     |       |            |           |       |            |  |
|--------------------|-----------------------------------------------------------------------------------|-------------------------------------|-------|------------|-----------|-------|------------|--|
| NACE<br>Rev.2      | Divisions of services                                                             | 20:                                 | 19    | Rates of   | 20        | 18    | Rates of   |  |
| codes              |                                                                                   | Q4 <sup>(2)</sup> Q3 <sup>(1)</sup> |       | change (%) | Q4        | Q3    | change (%) |  |
| 53                 | Postal and courier activities                                                     | 113.6                               | 107.0 | 6.2        | 115.2     | 104.0 | 10.8       |  |
| 58                 | Publishing activities                                                             | 92.1                                | 64.6  | 42.6       | 91.1      | 72.2  | 26.2       |  |
| 61                 | Telecommunications                                                                | 105.8                               | 105.4 | 0.3        | 101.4     | 103.5 | -2.0       |  |
| 62                 | Computer programming, consultancy and related activities                          | 148.1                               | 123.8 | 19.6       | 141.2     | 105.7 | 33.6       |  |
| 63                 | Information service activities                                                    | 102.4                               | 75.6  | 35.5       | 90.4      | 74.4  | 21.4       |  |
| 69                 | Legal and accounting activities                                                   | 134.8                               | 100.2 | 34.6 133.6 |           | 92.4  | 44.6       |  |
| 70.2               | Management consultancy activities                                                 | 119.7                               | 88.5  | 35.2       | 101.0     | 83.5  | 20.9       |  |
| 71                 | Architectural and engineering<br>activities; technical testing and<br>analysis    | 93.5                                | 71.9  | 30.1       | 93.9      | 71.1  | 32.1       |  |
| 73                 | Advertising and market research                                                   | 141.5                               | 83.4  | 69.7       | 124.7     | 73.2  | 70.2       |  |
| 74                 | Other professional, scientific and technical activities                           | 109.8                               | 102.1 | 7.5        | 111.8     | 104.0 | 7.5        |  |
| 78                 | Employment activities                                                             | 205.5                               | 164.4 | 25.0       | 175.6     | 137.5 | 27.7       |  |
| 80                 | Security and investigation activities                                             | 107.4                               | 99.3  | 8.2        | 95.6 96.9 |       | -1.4       |  |
| 81                 | Services to buildings and landscape activities                                    | 88.2                                | 71.0  | 24.4       | 76.4      | 65.7  | 16.3       |  |
| 81.2               | Cleaning activities                                                               | 80.6                                | 67.2  | 19.9       | 70.4      | 64.7  | 8.8        |  |
| 82                 | Office administrative, office support<br>and other business support<br>activities | 143.8                               | 119.8 | 20.1       | 137.8     | 115.2 | 19.6       |  |

# **Graphs** of the quarterly and annual rates of change of the Turnover Indices for divisions of Services Sector Q1/2016 – Q4/2019 (continued)