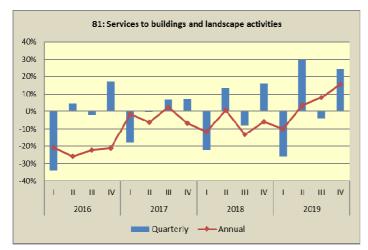

# **Graphs** of the quarterly and annual rates of change of the Turnover Indices for divisions of Services Sector Q1/2016 – Q4/2019 (continued)

| NACE<br>Rev.2 codes | Divisions of services                                                       | Annual rates<br>of change (%) |  |  |
|---------------------|-----------------------------------------------------------------------------|-------------------------------|--|--|
| 53                  | Postal and courier activities                                               | -1.3                          |  |  |
| 58                  | Publishing activities                                                       | 1.2                           |  |  |
| 61                  | Telecommunications                                                          | 4.3                           |  |  |
| 62                  | Computer programming, consultancy and related activities                    | 4.9                           |  |  |
| 63                  | Information service activities                                              | 13.3                          |  |  |
| 69                  | Legal and accounting activities                                             | 0.9                           |  |  |
| 70.2                | Management consultancy activities                                           | 18.5                          |  |  |
| 71                  | Architectural and engineering activities; technical testing and analysis    | -0.4                          |  |  |
| 73                  | Advertising and market research                                             | 13.5                          |  |  |
| 74                  | Other professional, scientific and technical activities                     | -1.8                          |  |  |
| 78                  | Employment activities                                                       | 17.1                          |  |  |
| 80                  | Security and investigation activities                                       | 12.4                          |  |  |
| 81                  | Services to buildings and landscape activities                              | 15.5                          |  |  |
| 81.2                | Cleaning activities                                                         | 14.5                          |  |  |
| 82                  | Office administrative, office support and other business support activities | 4.4                           |  |  |

# Table1. Annual rates of change of the Turnover Indices for divisions of Services Sector (Working day adjusted data)

|                | (working day dajusted data)<br>Base year: 2015=100.                                                      |         |                         |       |                            |           |  |  |
|----------------|----------------------------------------------------------------------------------------------------------|---------|-------------------------|-------|----------------------------|-----------|--|--|
| NACE           |                                                                                                          |         | 4 <sup>th</sup> quarter |       | Annual rates of change (%) |           |  |  |
| Rev.2<br>codes | Divisions of services                                                                                    | 2019(*) | 2018                    | 2017  | 2019/2018                  | 2018/2017 |  |  |
| 53             | Postal and courier activities                                                                            | 113.6   | 115.2                   | 108.9 | -1.3                       | 5.8       |  |  |
| 58             | Publishing activities                                                                                    | 92.1    | 91.1                    | 1.2   | 8.8                        |           |  |  |
| 61             | Telecommunications                                                                                       | 105.8   | 101.4                   | 102.6 | 4.3                        | -1.1      |  |  |
| 62             | Computer programming, consultancy and related activities                                                 | 148.1   | 141.2                   | 135.0 | 4.9                        | 4.6       |  |  |
| 63             | Information service activities                                                                           | 102.4   | 90.4                    | 102.0 | 13.3                       | -11.4     |  |  |
| 69             | Legal and accounting activities                                                                          | 134.8   | 133.6                   | 129.6 | 0.9                        | 3.1       |  |  |
| 70.2           | Management consultance activities                                                                        | 119.7   | 101.0                   | 104.5 | 18.5                       | -3.4      |  |  |
| 71             | Architectural and engineering<br>activities; technical testing and<br>analysis                           | 93.5    | 93.9                    | 124.0 | -0.4                       | -24.3     |  |  |
| 73             | Advertising and market research                                                                          | 141.5   | 124.7                   | 138.5 | 13.5                       | -9.9      |  |  |
| 74             | Other professional, scientific and technical activities                                                  | 109.8   | 111.8                   | 122.8 | -1.8                       | -9.0      |  |  |
| 78             | Employment activities                                                                                    | 205.5   | 175.6                   | 155.2 | 17.1                       | 13.1      |  |  |
| 80             | Security and investigation activities                                                                    | 107.4   | 95.6                    | 109.2 | 12.4                       | -12.5     |  |  |
| 81             | Services to buildings and landscape activities                                                           | 88.2    | 76.4                    | 81.1  | 15.5                       | -5.8      |  |  |
| 81.2           | Cleaning activities                                                                                      | 80.6    | 70.4                    | 80.3  | 14.5                       | -12.3     |  |  |
| 82             | Office administrative, office<br>support and other business<br>support activities<br>(*)Provisional data | 143.8   | 137.8                   | 133.2 | 4.4                        | 3.4       |  |  |

# Table 2. Quarterly rates of change of the Turnover Indices for divisions of Services Sector (Working day adjusted data)

| Base year: 2015=10 |                                                                                   |                                     |       |            |           |       |            |  |
|--------------------|-----------------------------------------------------------------------------------|-------------------------------------|-------|------------|-----------|-------|------------|--|
| NACE<br>Rev.2      | Divisions of services                                                             | 20:                                 | 19    | Rates of   | 20        | 18    | Rates of   |  |
| codes              |                                                                                   | Q4 <sup>(2)</sup> Q3 <sup>(1)</sup> |       | change (%) | Q4        | Q3    | change (%) |  |
| 53                 | Postal and courier activities                                                     | 113.6                               | 107.0 | 6.2        | 115.2     | 104.0 | 10.8       |  |
| 58                 | Publishing activities                                                             | 92.1                                | 64.6  | 42.6       | 91.1      | 72.2  | 26.2       |  |
| 61                 | Telecommunications                                                                | 105.8                               | 105.4 | 0.3        | 101.4     | 103.5 | -2.0       |  |
| 62                 | Computer programming, consultancy and related activities                          | 148.1                               | 123.8 | 19.6       | 141.2     | 105.7 | 33.6       |  |
| 63                 | Information service activities                                                    | 102.4                               | 75.6  | 35.5       | 90.4      | 74.4  | 21.4       |  |
| 69                 | Legal and accounting activities                                                   | 134.8                               | 100.2 | 34.6 133.6 |           | 92.4  | 44.6       |  |
| 70.2               | Management consultancy activities                                                 | 119.7                               | 88.5  | 35.2       | 101.0     | 83.5  | 20.9       |  |
| 71                 | Architectural and engineering<br>activities; technical testing and<br>analysis    | 93.5                                | 71.9  | 30.1       | 93.9      | 71.1  | 32.1       |  |
| 73                 | Advertising and market research                                                   | 141.5                               | 83.4  | 69.7       | 124.7     | 73.2  | 70.2       |  |
| 74                 | Other professional, scientific and technical activities                           | 109.8                               | 102.1 | 7.5        | 111.8     | 104.0 | 7.5        |  |
| 78                 | Employment activities                                                             | 205.5                               | 164.4 | 25.0       | 175.6     | 137.5 | 27.7       |  |
| 80                 | Security and investigation activities                                             | 107.4                               | 99.3  | 8.2        | 95.6 96.9 |       | -1.4       |  |
| 81                 | Services to buildings and landscape activities                                    | 88.2                                | 71.0  | 24.4       | 76.4      | 65.7  | 16.3       |  |
| 81.2               | Cleaning activities                                                               | 80.6                                | 67.2  | 19.9       | 70.4      | 64.7  | 8.8        |  |
| 82                 | Office administrative, office support<br>and other business support<br>activities | 143.8                               | 119.8 | 20.1       | 137.8     | 115.2 | 19.6       |  |