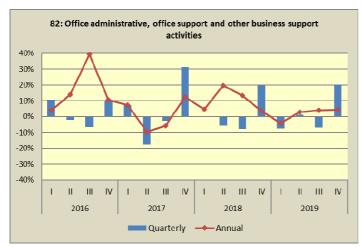

# **Graphs** of the quarterly and annual rates of change of the Turnover Indices for divisions of Services Sector Q1/2016 – Q4/2019 (continued)

| NACE<br>Rev.2 codes | Divisions of services                                                       | Annual rates<br>of change (%) |  |  |
|---------------------|-----------------------------------------------------------------------------|-------------------------------|--|--|
| 53                  | Postal and courier activities                                               | -1.3                          |  |  |
| 58                  | Publishing activities                                                       | 1.2                           |  |  |
| 61                  | Telecommunications                                                          | 4.3                           |  |  |
| 62                  | Computer programming, consultancy and related activities                    | 4.9                           |  |  |
| 63                  | Information service activities                                              | 13.3                          |  |  |
| 69                  | Legal and accounting activities                                             | 0.9                           |  |  |
| 70.2                | Management consultancy activities                                           | 18.5                          |  |  |
| 71                  | Architectural and engineering activities; technical testing and analysis    | -0.4                          |  |  |
| 73                  | Advertising and market research                                             | 13.5                          |  |  |
| 74                  | Other professional, scientific and technical activities                     | -1.8                          |  |  |
| 78                  | Employment activities                                                       | 17.1                          |  |  |
| 80                  | Security and investigation activities                                       | 12.4                          |  |  |
| 81                  | Services to buildings and landscape activities                              | 15.5                          |  |  |
| 81.2                | Cleaning activities                                                         | 14.5                          |  |  |
| 82                  | Office administrative, office support and other business support activities | 4.4                           |  |  |

# Table1. Annual rates of change of the Turnover Indices for divisions of Services Sector (Working day adjusted data)

|                | (working day dajusted data)<br>Base year: 2015=100.                                                      |         |                         |       |                            |           |  |  |
|----------------|----------------------------------------------------------------------------------------------------------|---------|-------------------------|-------|----------------------------|-----------|--|--|
| NACE           |                                                                                                          |         | 4 <sup>th</sup> quarter |       | Annual rates of change (%) |           |  |  |
| Rev.2<br>codes | Divisions of services                                                                                    | 2019(*) | 2018                    | 2017  | 2019/2018                  | 2018/2017 |  |  |
| 53             | Postal and courier activities                                                                            | 113.6   | 115.2                   | 108.9 | -1.3                       | 5.8       |  |  |
| 58             | Publishing activities                                                                                    | 92.1    | 91.1                    | 1.2   | 8.8                        |           |  |  |
| 61             | Telecommunications                                                                                       | 105.8   | 101.4                   | 102.6 | 4.3                        | -1.1      |  |  |
| 62             | Computer programming, consultancy and related activities                                                 | 148.1   | 141.2                   | 135.0 | 4.9                        | 4.6       |  |  |
| 63             | Information service activities                                                                           | 102.4   | 90.4                    | 102.0 | 13.3                       | -11.4     |  |  |
| 69             | Legal and accounting activities                                                                          | 134.8   | 133.6                   | 129.6 | 0.9                        | 3.1       |  |  |
| 70.2           | Management consultance activities                                                                        | 119.7   | 101.0                   | 104.5 | 18.5                       | -3.4      |  |  |
| 71             | Architectural and engineering<br>activities; technical testing and<br>analysis                           | 93.5    | 93.9                    | 124.0 | -0.4                       | -24.3     |  |  |
| 73             | Advertising and market research                                                                          | 141.5   | 124.7                   | 138.5 | 13.5                       | -9.9      |  |  |
| 74             | Other professional, scientific and technical activities                                                  | 109.8   | 111.8                   | 122.8 | -1.8                       | -9.0      |  |  |
| 78             | Employment activities                                                                                    | 205.5   | 175.6                   | 155.2 | 17.1                       | 13.1      |  |  |
| 80             | Security and investigation activities                                                                    | 107.4   | 95.6                    | 109.2 | 12.4                       | -12.5     |  |  |
| 81             | Services to buildings and landscape activities                                                           | 88.2    | 76.4                    | 81.1  | 15.5                       | -5.8      |  |  |
| 81.2           | Cleaning activities                                                                                      | 80.6    | 70.4                    | 80.3  | 14.5                       | -12.3     |  |  |
| 82             | Office administrative, office<br>support and other business<br>support activities<br>(*)Provisional data | 143.8   | 137.8                   | 133.2 | 4.4                        | 3.4       |  |  |

# Table 2. Quarterly rates of change of the Turnover Indices for divisions of Services Sector (Working day adjusted data)

| Base year: 2015=10 |                                                                                   |                                     |       |            |           |       |            |  |
|--------------------|-----------------------------------------------------------------------------------|-------------------------------------|-------|------------|-----------|-------|------------|--|
| NACE<br>Rev.2      | Divisions of services                                                             | 20:                                 | 19    | Rates of   | 20        | 18    | Rates of   |  |
| codes              |                                                                                   | Q4 <sup>(2)</sup> Q3 <sup>(1)</sup> |       | change (%) | Q4        | Q3    | change (%) |  |
| 53                 | Postal and courier activities                                                     | 113.6                               | 107.0 | 6.2        | 115.2     | 104.0 | 10.8       |  |
| 58                 | Publishing activities                                                             | 92.1                                | 64.6  | 42.6       | 91.1      | 72.2  | 26.2       |  |
| 61                 | Telecommunications                                                                | 105.8                               | 105.4 | 0.3        | 101.4     | 103.5 | -2.0       |  |
| 62                 | Computer programming, consultancy and related activities                          | 148.1                               | 123.8 | 19.6       | 141.2     | 105.7 | 33.6       |  |
| 63                 | Information service activities                                                    | 102.4                               | 75.6  | 35.5       | 90.4      | 74.4  | 21.4       |  |
| 69                 | Legal and accounting activities                                                   | 134.8                               | 100.2 | 34.6 133.6 |           | 92.4  | 44.6       |  |
| 70.2               | Management consultancy activities                                                 | 119.7                               | 88.5  | 35.2       | 101.0     | 83.5  | 20.9       |  |
| 71                 | Architectural and engineering<br>activities; technical testing and<br>analysis    | 93.5                                | 71.9  | 30.1       | 93.9      | 71.1  | 32.1       |  |
| 73                 | Advertising and market research                                                   | 141.5                               | 83.4  | 69.7       | 124.7     | 73.2  | 70.2       |  |
| 74                 | Other professional, scientific and technical activities                           | 109.8                               | 102.1 | 7.5        | 111.8     | 104.0 | 7.5        |  |
| 78                 | Employment activities                                                             | 205.5                               | 164.4 | 25.0       | 175.6     | 137.5 | 27.7       |  |
| 80                 | Security and investigation activities                                             | 107.4                               | 99.3  | 8.2        | 95.6 96.9 |       | -1.4       |  |
| 81                 | Services to buildings and landscape activities                                    | 88.2                                | 71.0  | 24.4       | 76.4      | 65.7  | 16.3       |  |
| 81.2               | Cleaning activities                                                               | 80.6                                | 67.2  | 19.9       | 70.4      | 64.7  | 8.8        |  |
| 82                 | Office administrative, office support<br>and other business support<br>activities | 143.8                               | 119.8 | 20.1       | 137.8     | 115.2 | 19.6       |  |