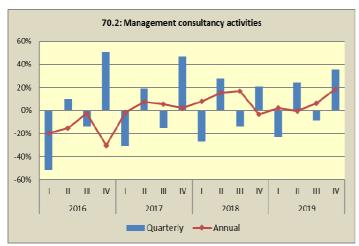

| NACE<br>Rev.2 codes | Divisions of services                                                       | Annual rates<br>of change (%) |  |  |
|---------------------|-----------------------------------------------------------------------------|-------------------------------|--|--|
| 53                  | Postal and courier activities                                               | -1.3                          |  |  |
| 58                  | Publishing activities                                                       | 1.2                           |  |  |
| 61                  | Telecommunications                                                          | 4.3                           |  |  |
| 62                  | Computer programming, consultancy and related activities                    | 4.9                           |  |  |
| 63                  | Information service activities                                              | 13.3                          |  |  |
| 69                  | Legal and accounting activities                                             | 0.9                           |  |  |
| 70.2                | Management consultancy activities                                           | 18.5                          |  |  |
| 71                  | Architectural and engineering activities; technical testing and analysis    | -0.4                          |  |  |
| 73                  | Advertising and market research                                             | 13.5                          |  |  |
| 74                  | Other professional, scientific and technical activities                     | -1.8                          |  |  |
| 78                  | Employment activities                                                       | 17.1                          |  |  |
| 80                  | Security and investigation activities                                       | 12.4                          |  |  |
| 81                  | Services to buildings and landscape activities                              | 15.5                          |  |  |
| 81.2                | Cleaning activities                                                         | 14.5                          |  |  |
| 82                  | Office administrative, office support and other business support activities | 4.4                           |  |  |

# Table1. Annual rates of change of the Turnover Indices for divisions of Services Sector (Working day adjusted data)

|                | (working day dajusted data)<br>Base year: 2015=100.                                                      |         |                         |       |                            |           |  |  |
|----------------|----------------------------------------------------------------------------------------------------------|---------|-------------------------|-------|----------------------------|-----------|--|--|
| NACE           |                                                                                                          |         | 4 <sup>th</sup> quarter |       | Annual rates of change (%) |           |  |  |
| Rev.2<br>codes | Divisions of services                                                                                    | 2019(*) | 2018                    | 2017  | 2019/2018                  | 2018/2017 |  |  |
| 53             | Postal and courier activities                                                                            | 113.6   | 115.2                   | 108.9 | -1.3                       | 5.8       |  |  |
| 58             | Publishing activities                                                                                    | 92.1    | 91.1                    | 1.2   | 8.8                        |           |  |  |
| 61             | Telecommunications                                                                                       | 105.8   | 101.4                   | 102.6 | 4.3                        | -1.1      |  |  |
| 62             | Computer programming, consultancy and related activities                                                 | 148.1   | 141.2                   | 135.0 | 4.9                        | 4.6       |  |  |
| 63             | Information service activities                                                                           | 102.4   | 90.4                    | 102.0 | 13.3                       | -11.4     |  |  |
| 69             | Legal and accounting activities                                                                          | 134.8   | 133.6                   | 129.6 | 0.9                        | 3.1       |  |  |
| 70.2           | Management consultance activities                                                                        | 119.7   | 101.0                   | 104.5 | 18.5                       | -3.4      |  |  |
| 71             | Architectural and engineering<br>activities; technical testing and<br>analysis                           | 93.5    | 93.9                    | 124.0 | -0.4                       | -24.3     |  |  |
| 73             | Advertising and market research                                                                          | 141.5   | 124.7                   | 138.5 | 13.5                       | -9.9      |  |  |
| 74             | Other professional, scientific and technical activities                                                  | 109.8   | 111.8                   | 122.8 | -1.8                       | -9.0      |  |  |
| 78             | Employment activities                                                                                    | 205.5   | 175.6                   | 155.2 | 17.1                       | 13.1      |  |  |
| 80             | Security and investigation activities                                                                    | 107.4   | 95.6                    | 109.2 | 12.4                       | -12.5     |  |  |
| 81             | Services to buildings and landscape activities                                                           | 88.2    | 76.4                    | 81.1  | 15.5                       | -5.8      |  |  |
| 81.2           | Cleaning activities                                                                                      | 80.6    | 70.4                    | 80.3  | 14.5                       | -12.3     |  |  |
| 82             | Office administrative, office<br>support and other business<br>support activities<br>(*)Provisional data | 143.8   | 137.8                   | 133.2 | 4.4                        | 3.4       |  |  |

# Table 2. Quarterly rates of change of the Turnover Indices for divisions of Services Sector (Working day adjusted data)

| Base year: 2015=10 |                                                                                   |                                     |       |            |           |       |            |  |
|--------------------|-----------------------------------------------------------------------------------|-------------------------------------|-------|------------|-----------|-------|------------|--|
| NACE<br>Rev.2      | Divisions of services                                                             | 20:                                 | 19    | Rates of   | 20        | 18    | Rates of   |  |
| codes              |                                                                                   | Q4 <sup>(2)</sup> Q3 <sup>(1)</sup> |       | change (%) | Q4        | Q3    | change (%) |  |
| 53                 | Postal and courier activities                                                     | 113.6                               | 107.0 | 6.2        | 115.2     | 104.0 | 10.8       |  |
| 58                 | Publishing activities                                                             | 92.1                                | 64.6  | 42.6       | 91.1      | 72.2  | 26.2       |  |
| 61                 | Telecommunications                                                                | 105.8                               | 105.4 | 0.3        | 101.4     | 103.5 | -2.0       |  |
| 62                 | Computer programming, consultancy and related activities                          | 148.1                               | 123.8 | 19.6       | 141.2     | 105.7 | 33.6       |  |
| 63                 | Information service activities                                                    | 102.4                               | 75.6  | 35.5       | 90.4      | 74.4  | 21.4       |  |
| 69                 | Legal and accounting activities                                                   | 134.8                               | 100.2 | 34.6 133.6 |           | 92.4  | 44.6       |  |
| 70.2               | Management consultancy activities                                                 | 119.7                               | 88.5  | 35.2       | 101.0     | 83.5  | 20.9       |  |
| 71                 | Architectural and engineering<br>activities; technical testing and<br>analysis    | 93.5                                | 71.9  | 30.1       | 93.9      | 71.1  | 32.1       |  |
| 73                 | Advertising and market research                                                   | 141.5                               | 83.4  | 69.7       | 124.7     | 73.2  | 70.2       |  |
| 74                 | Other professional, scientific and technical activities                           | 109.8                               | 102.1 | 7.5        | 111.8     | 104.0 | 7.5        |  |
| 78                 | Employment activities                                                             | 205.5                               | 164.4 | 25.0       | 175.6     | 137.5 | 27.7       |  |
| 80                 | Security and investigation activities                                             | 107.4                               | 99.3  | 8.2        | 95.6 96.9 |       | -1.4       |  |
| 81                 | Services to buildings and landscape activities                                    | 88.2                                | 71.0  | 24.4       | 76.4      | 65.7  | 16.3       |  |
| 81.2               | Cleaning activities                                                               | 80.6                                | 67.2  | 19.9       | 70.4      | 64.7  | 8.8        |  |
| 82                 | Office administrative, office support<br>and other business support<br>activities | 143.8                               | 119.8 | 20.1       | 137.8     | 115.2 | 19.6       |  |

# **Graphs** of the quarterly and annual rates of change of the Turnover Indices for divisions of Services Sector Q1/2016 – Q4/2019 (continued)