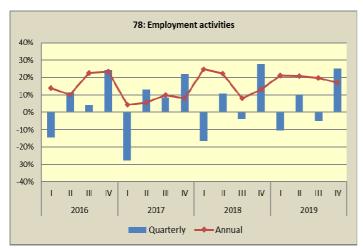

# **Graphs** of the quarterly and annual rates of change of the Turnover Indices for divisions of Services Sector Q1/2016 – Q4/2019 (continued)

| NACE<br>Rev.2 codes | Divisions of services                                                       | Annual rates<br>of change (%) |  |  |
|---------------------|-----------------------------------------------------------------------------|-------------------------------|--|--|
| 53                  | Postal and courier activities                                               | -1.3                          |  |  |
| 58                  | Publishing activities                                                       | 1.2                           |  |  |
| 61                  | Telecommunications                                                          | 4.3                           |  |  |
| 62                  | Computer programming, consultancy and related activities                    | 4.9                           |  |  |
| 63                  | Information service activities                                              | 13.3                          |  |  |
| 69                  | Legal and accounting activities                                             | 0.9                           |  |  |
| 70.2                | Management consultancy activities                                           | 18.5                          |  |  |
| 71                  | Architectural and engineering activities; technical testing and analysis    | -0.4                          |  |  |
| 73                  | Advertising and market research                                             | 13.5                          |  |  |
| 74                  | Other professional, scientific and technical activities                     | -1.8                          |  |  |
| 78                  | Employment activities                                                       | 17.1                          |  |  |
| 80                  | Security and investigation activities                                       | 12.4                          |  |  |
| 81                  | Services to buildings and landscape activities                              | 15.5                          |  |  |
| 81.2                | Cleaning activities                                                         | 14.5                          |  |  |
| 82                  | Office administrative, office support and other business support activities | 4.4                           |  |  |

# Table1. Annual rates of change of the Turnover Indices for divisions of Services Sector (Working day adjusted data)

|                | (working day dajusted data)<br>Base year: 2015=100.                                                      |         |                         |       |                            |           |  |  |
|----------------|----------------------------------------------------------------------------------------------------------|---------|-------------------------|-------|----------------------------|-----------|--|--|
| NACE           |                                                                                                          |         | 4 <sup>th</sup> quarter |       | Annual rates of change (%) |           |  |  |
| Rev.2<br>codes | Divisions of services                                                                                    | 2019(*) | 2018                    | 2017  | 2019/2018                  | 2018/2017 |  |  |
| 53             | Postal and courier activities                                                                            | 113.6   | 115.2                   | 108.9 | -1.3                       | 5.8       |  |  |
| 58             | Publishing activities                                                                                    | 92.1    | 91.1                    | 1.2   | 8.8                        |           |  |  |
| 61             | Telecommunications                                                                                       | 105.8   | 101.4                   | 102.6 | 4.3                        | -1.1      |  |  |
| 62             | Computer programming, consultancy and related activities                                                 | 148.1   | 141.2                   | 135.0 | 4.9                        | 4.6       |  |  |
| 63             | Information service activities                                                                           | 102.4   | 90.4                    | 102.0 | 13.3                       | -11.4     |  |  |
| 69             | Legal and accounting activities                                                                          | 134.8   | 133.6                   | 129.6 | 0.9                        | 3.1       |  |  |
| 70.2           | Management consultance activities                                                                        | 119.7   | 101.0                   | 104.5 | 18.5                       | -3.4      |  |  |
| 71             | Architectural and engineering<br>activities; technical testing and<br>analysis                           | 93.5    | 93.9                    | 124.0 | -0.4                       | -24.3     |  |  |
| 73             | Advertising and market research                                                                          | 141.5   | 124.7                   | 138.5 | 13.5                       | -9.9      |  |  |
| 74             | Other professional, scientific and technical activities                                                  | 109.8   | 111.8                   | 122.8 | -1.8                       | -9.0      |  |  |
| 78             | Employment activities                                                                                    | 205.5   | 175.6                   | 155.2 | 17.1                       | 13.1      |  |  |
| 80             | Security and investigation activities                                                                    | 107.4   | 95.6                    | 109.2 | 12.4                       | -12.5     |  |  |
| 81             | Services to buildings and landscape activities                                                           | 88.2    | 76.4                    | 81.1  | 15.5                       | -5.8      |  |  |
| 81.2           | Cleaning activities                                                                                      | 80.6    | 70.4                    | 80.3  | 14.5                       | -12.3     |  |  |
| 82             | Office administrative, office<br>support and other business<br>support activities<br>(*)Provisional data | 143.8   | 137.8                   | 133.2 | 4.4                        | 3.4       |  |  |

# Table 2. Quarterly rates of change of the Turnover Indices for divisions of Services Sector (Working day adjusted data)

| Base year: 2015=10 |                                                                                   |                                     |       |            |           |       |            |  |
|--------------------|-----------------------------------------------------------------------------------|-------------------------------------|-------|------------|-----------|-------|------------|--|
| NACE<br>Rev.2      | Divisions of services                                                             | 20:                                 | 19    | Rates of   | 20        | 18    | Rates of   |  |
| codes              |                                                                                   | Q4 <sup>(2)</sup> Q3 <sup>(1)</sup> |       | change (%) | Q4        | Q3    | change (%) |  |
| 53                 | Postal and courier activities                                                     | 113.6                               | 107.0 | 6.2        | 115.2     | 104.0 | 10.8       |  |
| 58                 | Publishing activities                                                             | 92.1                                | 64.6  | 42.6       | 91.1      | 72.2  | 26.2       |  |
| 61                 | Telecommunications                                                                | 105.8                               | 105.4 | 0.3        | 101.4     | 103.5 | -2.0       |  |
| 62                 | Computer programming, consultancy and related activities                          | 148.1                               | 123.8 | 19.6       | 141.2     | 105.7 | 33.6       |  |
| 63                 | Information service activities                                                    | 102.4                               | 75.6  | 35.5       | 90.4      | 74.4  | 21.4       |  |
| 69                 | Legal and accounting activities                                                   | 134.8                               | 100.2 | 34.6 133.6 |           | 92.4  | 44.6       |  |
| 70.2               | Management consultancy activities                                                 | 119.7                               | 88.5  | 35.2       | 101.0     | 83.5  | 20.9       |  |
| 71                 | Architectural and engineering<br>activities; technical testing and<br>analysis    | 93.5                                | 71.9  | 30.1       | 93.9      | 71.1  | 32.1       |  |
| 73                 | Advertising and market research                                                   | 141.5                               | 83.4  | 69.7       | 124.7     | 73.2  | 70.2       |  |
| 74                 | Other professional, scientific and technical activities                           | 109.8                               | 102.1 | 7.5        | 111.8     | 104.0 | 7.5        |  |
| 78                 | Employment activities                                                             | 205.5                               | 164.4 | 25.0       | 175.6     | 137.5 | 27.7       |  |
| 80                 | Security and investigation activities                                             | 107.4                               | 99.3  | 8.2        | 95.6 96.9 |       | -1.4       |  |
| 81                 | Services to buildings and landscape activities                                    | 88.2                                | 71.0  | 24.4       | 76.4      | 65.7  | 16.3       |  |
| 81.2               | Cleaning activities                                                               | 80.6                                | 67.2  | 19.9       | 70.4      | 64.7  | 8.8        |  |
| 82                 | Office administrative, office support<br>and other business support<br>activities | 143.8                               | 119.8 | 20.1       | 137.8     | 115.2 | 19.6       |  |