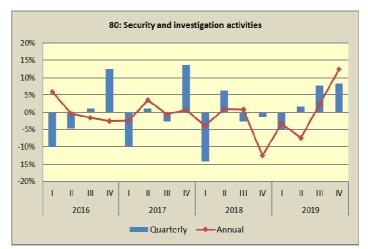

# **Graphs** of the quarterly and annual rates of change of the Turnover Indices for divisions of Services Sector Q1/2016 – Q4/2019 (continued)

| NACE<br>Rev.2 codes | Divisions of services                                                       | Annual rates<br>of change (%) |  |  |
|---------------------|-----------------------------------------------------------------------------|-------------------------------|--|--|
| 53                  | Postal and courier activities                                               | -1.3                          |  |  |
| 58                  | Publishing activities                                                       | 1.2                           |  |  |
| 61                  | Telecommunications                                                          | 4.3                           |  |  |
| 62                  | Computer programming, consultancy and related activities                    | 4.9                           |  |  |
| 63                  | Information service activities                                              | 13.3                          |  |  |
| 69                  | Legal and accounting activities                                             | 0.9                           |  |  |
| 70.2                | Management consultancy activities                                           | 18.5                          |  |  |
| 71                  | Architectural and engineering activities; technical testing and analysis    | -0.4                          |  |  |
| 73                  | Advertising and market research                                             | 13.5                          |  |  |
| 74                  | Other professional, scientific and technical activities                     | -1.8                          |  |  |
| 78                  | Employment activities                                                       | 17.1                          |  |  |
| 80                  | Security and investigation activities                                       | 12.4                          |  |  |
| 81                  | Services to buildings and landscape activities                              | 15.5                          |  |  |
| 81.2                | Cleaning activities                                                         | 14.5                          |  |  |
| 82                  | Office administrative, office support and other business support activities | 4.4                           |  |  |

# Table1. Annual rates of change of the Turnover Indices for divisions of Services Sector (Working day adjusted data)

|                | (working day dajusted data)<br>Base year: 2015=100.                                                      |         |                         |       |                            |           |  |  |
|----------------|----------------------------------------------------------------------------------------------------------|---------|-------------------------|-------|----------------------------|-----------|--|--|
| NACE           |                                                                                                          |         | 4 <sup>th</sup> quarter |       | Annual rates of change (%) |           |  |  |
| Rev.2<br>codes | Divisions of services                                                                                    | 2019(*) | 2018                    | 2017  | 2019/2018                  | 2018/2017 |  |  |
| 53             | Postal and courier activities                                                                            | 113.6   | 115.2                   | 108.9 | -1.3                       | 5.8       |  |  |
| 58             | Publishing activities                                                                                    | 92.1    | 91.1                    | 1.2   | 8.8                        |           |  |  |
| 61             | Telecommunications                                                                                       | 105.8   | 101.4                   | 102.6 | 4.3                        | -1.1      |  |  |
| 62             | Computer programming, consultancy and related activities                                                 | 148.1   | 141.2                   | 135.0 | 4.9                        | 4.6       |  |  |
| 63             | Information service activities                                                                           | 102.4   | 90.4                    | 102.0 | 13.3                       | -11.4     |  |  |
| 69             | Legal and accounting activities                                                                          | 134.8   | 133.6                   | 129.6 | 0.9                        | 3.1       |  |  |
| 70.2           | Management consultance activities                                                                        | 119.7   | 101.0                   | 104.5 | 18.5                       | -3.4      |  |  |
| 71             | Architectural and engineering<br>activities; technical testing and<br>analysis                           | 93.5    | 93.9                    | 124.0 | -0.4                       | -24.3     |  |  |
| 73             | Advertising and market research                                                                          | 141.5   | 124.7                   | 138.5 | 13.5                       | -9.9      |  |  |
| 74             | Other professional, scientific and technical activities                                                  | 109.8   | 111.8                   | 122.8 | -1.8                       | -9.0      |  |  |
| 78             | Employment activities                                                                                    | 205.5   | 175.6                   | 155.2 | 17.1                       | 13.1      |  |  |
| 80             | Security and investigation activities                                                                    | 107.4   | 95.6                    | 109.2 | 12.4                       | -12.5     |  |  |
| 81             | Services to buildings and landscape activities                                                           | 88.2    | 76.4                    | 81.1  | 15.5                       | -5.8      |  |  |
| 81.2           | Cleaning activities                                                                                      | 80.6    | 70.4                    | 80.3  | 14.5                       | -12.3     |  |  |
| 82             | Office administrative, office<br>support and other business<br>support activities<br>(*)Provisional data | 143.8   | 137.8                   | 133.2 | 4.4                        | 3.4       |  |  |