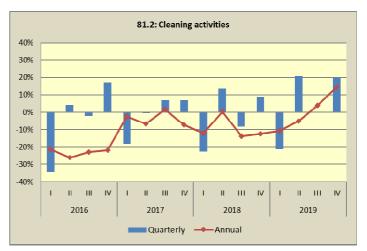

# **Graphs** of the quarterly and annual rates of change of the Turnover Indices for divisions of Services Sector Q1/2016 – Q4/2019 (continued)

| NACE<br>Rev.2 codes | Divisions of services                                                       | Annual rates<br>of change (%) |  |  |
|---------------------|-----------------------------------------------------------------------------|-------------------------------|--|--|
| 53                  | Postal and courier activities                                               | -1.3                          |  |  |
| 58                  | Publishing activities                                                       | 1.2                           |  |  |
| 61                  | Telecommunications                                                          | 4.3                           |  |  |
| 62                  | Computer programming, consultancy and related activities                    | 4.9                           |  |  |
| 63                  | Information service activities                                              | 13.3                          |  |  |
| 69                  | Legal and accounting activities                                             | 0.9                           |  |  |
| 70.2                | Management consultancy activities                                           | 18.5                          |  |  |
| 71                  | Architectural and engineering activities; technical testing and analysis    | -0.4                          |  |  |
| 73                  | Advertising and market research                                             | 13.5                          |  |  |
| 74                  | Other professional, scientific and technical activities                     | -1.8                          |  |  |
| 78                  | Employment activities                                                       | 17.1                          |  |  |
| 80                  | Security and investigation activities                                       | 12.4                          |  |  |
| 81                  | Services to buildings and landscape activities                              | 15.5                          |  |  |
| 81.2                | Cleaning activities                                                         | 14.5                          |  |  |
| 82                  | Office administrative, office support and other business support activities | 4.4                           |  |  |

# Table1. Annual rates of change of the Turnover Indices for divisions of Services Sector (Working day adjusted data)

|                | (working day dajusted data)<br>Base year: 2015=100.                                                      |         |                         |       |                            |           |  |  |
|----------------|----------------------------------------------------------------------------------------------------------|---------|-------------------------|-------|----------------------------|-----------|--|--|
| NACE           |                                                                                                          |         | 4 <sup>th</sup> quarter |       | Annual rates of change (%) |           |  |  |
| Rev.2<br>codes | Divisions of services                                                                                    | 2019(*) | 2018                    | 2017  | 2019/2018                  | 2018/2017 |  |  |
| 53             | Postal and courier activities                                                                            | 113.6   | 115.2                   | 108.9 | -1.3                       | 5.8       |  |  |
| 58             | Publishing activities                                                                                    | 92.1    | 91.1                    | 1.2   | 8.8                        |           |  |  |
| 61             | Telecommunications                                                                                       | 105.8   | 101.4                   | 102.6 | 4.3                        | -1.1      |  |  |
| 62             | Computer programming, consultancy and related activities                                                 | 148.1   | 141.2                   | 135.0 | 4.9                        | 4.6       |  |  |
| 63             | Information service activities                                                                           | 102.4   | 90.4                    | 102.0 | 13.3                       | -11.4     |  |  |
| 69             | Legal and accounting activities                                                                          | 134.8   | 133.6                   | 129.6 | 0.9                        | 3.1       |  |  |
| 70.2           | Management consultance activities                                                                        | 119.7   | 101.0                   | 104.5 | 18.5                       | -3.4      |  |  |
| 71             | Architectural and engineering<br>activities; technical testing and<br>analysis                           | 93.5    | 93.9                    | 124.0 | -0.4                       | -24.3     |  |  |
| 73             | Advertising and market research                                                                          | 141.5   | 124.7                   | 138.5 | 13.5                       | -9.9      |  |  |
| 74             | Other professional, scientific and technical activities                                                  | 109.8   | 111.8                   | 122.8 | -1.8                       | -9.0      |  |  |
| 78             | Employment activities                                                                                    | 205.5   | 175.6                   | 155.2 | 17.1                       | 13.1      |  |  |
| 80             | Security and investigation activities                                                                    | 107.4   | 95.6                    | 109.2 | 12.4                       | -12.5     |  |  |
| 81             | Services to buildings and landscape activities                                                           | 88.2    | 76.4                    | 81.1  | 15.5                       | -5.8      |  |  |
| 81.2           | Cleaning activities                                                                                      | 80.6    | 70.4                    | 80.3  | 14.5                       | -12.3     |  |  |
| 82             | Office administrative, office<br>support and other business<br>support activities<br>(*)Provisional data | 143.8   | 137.8                   | 133.2 | 4.4                        | 3.4       |  |  |