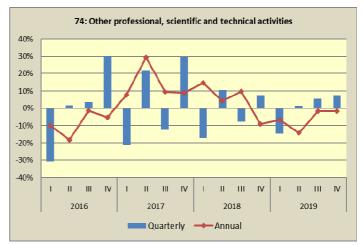

# **Graphs** of the quarterly and annual rates of change of the Turnover Indices for divisions of Services Sector Q1/2016 – Q4/2019 (continued)

| NACE<br>Rev.2 codes | Divisions of services                                                       | Annual rates<br>of change (%) |  |  |
|---------------------|-----------------------------------------------------------------------------|-------------------------------|--|--|
| 53                  | Postal and courier activities                                               | -1.3                          |  |  |
| 58                  | Publishing activities                                                       | 1.2                           |  |  |
| 61                  | Telecommunications                                                          | 4.3                           |  |  |
| 62                  | Computer programming, consultancy and related activities                    | 4.9                           |  |  |
| 63                  | Information service activities                                              | 13.3                          |  |  |
| 69                  | Legal and accounting activities                                             | 0.9                           |  |  |
| 70.2                | Management consultancy activities                                           | 18.5                          |  |  |
| 71                  | Architectural and engineering activities; technical testing and analysis    | -0.4                          |  |  |
| 73                  | Advertising and market research                                             | 13.5                          |  |  |
| 74                  | Other professional, scientific and technical activities                     | -1.8                          |  |  |
| 78                  | Employment activities                                                       | 17.1                          |  |  |
| 80                  | Security and investigation activities                                       | 12.4                          |  |  |
| 81                  | Services to buildings and landscape activities                              | 15.5                          |  |  |
| 81.2                | Cleaning activities                                                         | 14.5                          |  |  |
| 82                  | Office administrative, office support and other business support activities | 4.4                           |  |  |

# Table1. Annual rates of change of the Turnover Indices for divisions of Services Sector (Working day adjusted data)

|                | (working day dajusted data)<br>Base year: 2015=100.                                                      |         |                         |       |                            |           |  |  |
|----------------|----------------------------------------------------------------------------------------------------------|---------|-------------------------|-------|----------------------------|-----------|--|--|
| NACE           |                                                                                                          |         | 4 <sup>th</sup> quarter |       | Annual rates of change (%) |           |  |  |
| Rev.2<br>codes | Divisions of services                                                                                    | 2019(*) | 2018                    | 2017  | 2019/2018                  | 2018/2017 |  |  |
| 53             | Postal and courier activities                                                                            | 113.6   | 115.2                   | 108.9 | -1.3                       | 5.8       |  |  |
| 58             | Publishing activities                                                                                    | 92.1    | 91.1                    | 1.2   | 8.8                        |           |  |  |
| 61             | Telecommunications                                                                                       | 105.8   | 101.4                   | 102.6 | 4.3                        | -1.1      |  |  |
| 62             | Computer programming, consultancy and related activities                                                 | 148.1   | 141.2                   | 135.0 | 4.9                        | 4.6       |  |  |
| 63             | Information service activities                                                                           | 102.4   | 90.4                    | 102.0 | 13.3                       | -11.4     |  |  |
| 69             | Legal and accounting activities                                                                          | 134.8   | 133.6                   | 129.6 | 0.9                        | 3.1       |  |  |
| 70.2           | Management consultance activities                                                                        | 119.7   | 101.0                   | 104.5 | 18.5                       | -3.4      |  |  |
| 71             | Architectural and engineering<br>activities; technical testing and<br>analysis                           | 93.5    | 93.9                    | 124.0 | -0.4                       | -24.3     |  |  |
| 73             | Advertising and market research                                                                          | 141.5   | 124.7                   | 138.5 | 13.5                       | -9.9      |  |  |
| 74             | Other professional, scientific and technical activities                                                  | 109.8   | 111.8                   | 122.8 | -1.8                       | -9.0      |  |  |
| 78             | Employment activities                                                                                    | 205.5   | 175.6                   | 155.2 | 17.1                       | 13.1      |  |  |
| 80             | Security and investigation activities                                                                    | 107.4   | 95.6                    | 109.2 | 12.4                       | -12.5     |  |  |
| 81             | Services to buildings and landscape activities                                                           | 88.2    | 76.4                    | 81.1  | 15.5                       | -5.8      |  |  |
| 81.2           | Cleaning activities                                                                                      | 80.6    | 70.4                    | 80.3  | 14.5                       | -12.3     |  |  |
| 82             | Office administrative, office<br>support and other business<br>support activities<br>(*)Provisional data | 143.8   | 137.8                   | 133.2 | 4.4                        | 3.4       |  |  |