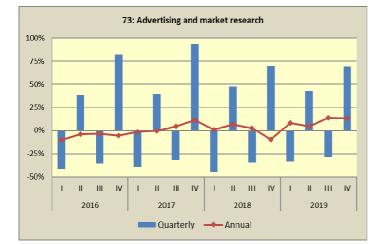

# **Graphs** of the quarterly and annual rates of change of the Turnover Indices for divisions of Services Sector Q1/2016 – Q4/2019 (continued)

| NACE<br>Rev.2 codes | Divisions of services                                                       | Annual rates<br>of change (%) |  |  |
|---------------------|-----------------------------------------------------------------------------|-------------------------------|--|--|
| 53                  | Postal and courier activities                                               | -1.3                          |  |  |
| 58                  | Publishing activities                                                       | 1.2                           |  |  |
| 61                  | Telecommunications                                                          | 4.3                           |  |  |
| 62                  | Computer programming, consultancy and related activities                    | 4.9                           |  |  |
| 63                  | Information service activities                                              | 13.3                          |  |  |
| 69                  | Legal and accounting activities                                             | 0.9                           |  |  |
| 70.2                | Management consultancy activities                                           | 18.5                          |  |  |
| 71                  | Architectural and engineering activities; technical testing and analysis    | -0.4                          |  |  |
| 73                  | Advertising and market research                                             | 13.5                          |  |  |
| 74                  | Other professional, scientific and technical activities                     | -1.8                          |  |  |
| 78                  | Employment activities                                                       | 17.1                          |  |  |
| 80                  | Security and investigation activities                                       | 12.4                          |  |  |
| 81                  | Services to buildings and landscape activities                              | 15.5                          |  |  |
| 81.2                | Cleaning activities                                                         | 14.5                          |  |  |
| 82                  | Office administrative, office support and other business support activities | 4.4                           |  |  |

# Table1. Annual rates of change of the Turnover Indices for divisions of Services Sector (Working day adjusted data)

|                | (working day dajusted data)<br>Base year: 2015=100.                                                      |         |                         |       |                            |           |  |  |
|----------------|----------------------------------------------------------------------------------------------------------|---------|-------------------------|-------|----------------------------|-----------|--|--|
| NACE           |                                                                                                          |         | 4 <sup>th</sup> quarter |       | Annual rates of change (%) |           |  |  |
| Rev.2<br>codes | Divisions of services                                                                                    | 2019(*) | 2018                    | 2017  | 2019/2018                  | 2018/2017 |  |  |
| 53             | Postal and courier activities                                                                            | 113.6   | 115.2                   | 108.9 | -1.3                       | 5.8       |  |  |
| 58             | Publishing activities                                                                                    | 92.1    | 91.1                    | 1.2   | 8.8                        |           |  |  |
| 61             | Telecommunications                                                                                       | 105.8   | 101.4                   | 102.6 | 4.3                        | -1.1      |  |  |
| 62             | Computer programming, consultancy and related activities                                                 | 148.1   | 141.2                   | 135.0 | 4.9                        | 4.6       |  |  |
| 63             | Information service activities                                                                           | 102.4   | 90.4                    | 102.0 | 13.3                       | -11.4     |  |  |
| 69             | Legal and accounting activities                                                                          | 134.8   | 133.6                   | 129.6 | 0.9                        | 3.1       |  |  |
| 70.2           | Management consultance activities                                                                        | 119.7   | 101.0                   | 104.5 | 18.5                       | -3.4      |  |  |
| 71             | Architectural and engineering<br>activities; technical testing and<br>analysis                           | 93.5    | 93.9                    | 124.0 | -0.4                       | -24.3     |  |  |
| 73             | Advertising and market research                                                                          | 141.5   | 124.7                   | 138.5 | 13.5                       | -9.9      |  |  |
| 74             | Other professional, scientific and technical activities                                                  | 109.8   | 111.8                   | 122.8 | -1.8                       | -9.0      |  |  |
| 78             | Employment activities                                                                                    | 205.5   | 175.6                   | 155.2 | 17.1                       | 13.1      |  |  |
| 80             | Security and investigation activities                                                                    | 107.4   | 95.6                    | 109.2 | 12.4                       | -12.5     |  |  |
| 81             | Services to buildings and landscape activities                                                           | 88.2    | 76.4                    | 81.1  | 15.5                       | -5.8      |  |  |
| 81.2           | Cleaning activities                                                                                      | 80.6    | 70.4                    | 80.3  | 14.5                       | -12.3     |  |  |
| 82             | Office administrative, office<br>support and other business<br>support activities<br>(*)Provisional data | 143.8   | 137.8                   | 133.2 | 4.4                        | 3.4       |  |  |

# Table 2. Quarterly rates of change of the Turnover Indices for divisions of Services Sector (Working day adjusted data)

| Base year: 2015=10 |                                                                                   |                                     |       |            |           |       |            |  |
|--------------------|-----------------------------------------------------------------------------------|-------------------------------------|-------|------------|-----------|-------|------------|--|
| NACE<br>Rev.2      | Divisions of services                                                             | 20:                                 | 19    | Rates of   | 20        | 18    | Rates of   |  |
| codes              |                                                                                   | Q4 <sup>(2)</sup> Q3 <sup>(1)</sup> |       | change (%) | Q4        | Q3    | change (%) |  |
| 53                 | Postal and courier activities                                                     | 113.6                               | 107.0 | 6.2        | 115.2     | 104.0 | 10.8       |  |
| 58                 | Publishing activities                                                             | 92.1                                | 64.6  | 42.6       | 91.1      | 72.2  | 26.2       |  |
| 61                 | Telecommunications                                                                | 105.8                               | 105.4 | 0.3        | 101.4     | 103.5 | -2.0       |  |
| 62                 | Computer programming, consultancy and related activities                          | 148.1                               | 123.8 | 19.6       | 141.2     | 105.7 | 33.6       |  |
| 63                 | Information service activities                                                    | 102.4                               | 75.6  | 35.5       | 90.4      | 74.4  | 21.4       |  |
| 69                 | Legal and accounting activities                                                   | 134.8                               | 100.2 | 34.6 133.6 |           | 92.4  | 44.6       |  |
| 70.2               | Management consultancy activities                                                 | 119.7                               | 88.5  | 35.2       | 101.0     | 83.5  | 20.9       |  |
| 71                 | Architectural and engineering<br>activities; technical testing and<br>analysis    | 93.5                                | 71.9  | 30.1       | 93.9      | 71.1  | 32.1       |  |
| 73                 | Advertising and market research                                                   | 141.5                               | 83.4  | 69.7       | 124.7     | 73.2  | 70.2       |  |
| 74                 | Other professional, scientific and technical activities                           | 109.8                               | 102.1 | 7.5        | 111.8     | 104.0 | 7.5        |  |
| 78                 | Employment activities                                                             | 205.5                               | 164.4 | 25.0       | 175.6     | 137.5 | 27.7       |  |
| 80                 | Security and investigation activities                                             | 107.4                               | 99.3  | 8.2        | 95.6 96.9 |       | -1.4       |  |
| 81                 | Services to buildings and landscape activities                                    | 88.2                                | 71.0  | 24.4       | 76.4      | 65.7  | 16.3       |  |
| 81.2               | Cleaning activities                                                               | 80.6                                | 67.2  | 19.9       | 70.4      | 64.7  | 8.8        |  |
| 82                 | Office administrative, office support<br>and other business support<br>activities | 143.8                               | 119.8 | 20.1       | 137.8     | 115.2 | 19.6       |  |