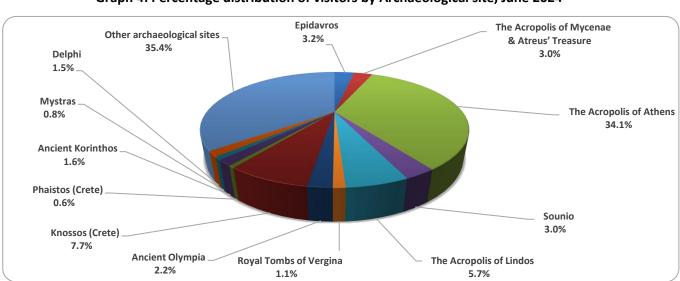

Graph 3: Percentage distribution of visitors by Museum, June 2024

Graph 4: Percentage distribution of visitors by Archaeological site, June 2024

TABLE 2: VISITORS OF MUSEUMS AND ARCHAEOLOGICAL SITES - TOTAL RECEIPTS (2022, 2023, JANUARY - JUNE 2023, 2024)