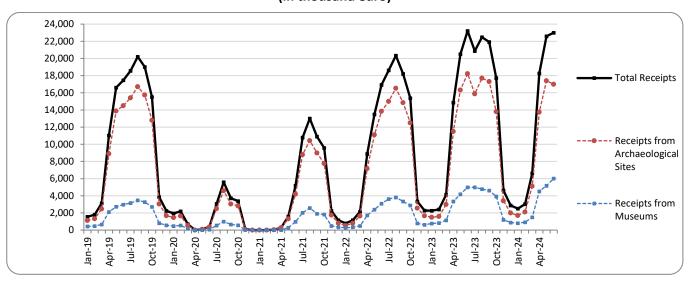

The following graphs depict the evolution of the receipts of Museums and Archaeological Sites (Graph 2), as well as the number of visitors by Museum (Graph 3) and by Archaeological Site (Graph 4).

Graph 2: Receipts from Museums and Archaeological Sites (January 2019 – June 2024) (in thousand euro)