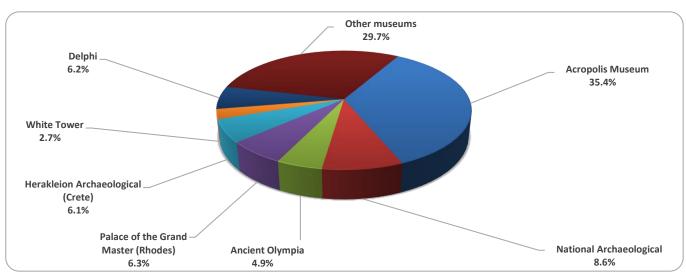

Graph 3: Percentage distribution of visitors by Museum, June 2024

Graph 4: Percentage distribution of visitors by Archaeological site, June 2024

TABLE 2: VISITORS OF MUSEUMS AND ARCHAEOLOGICAL SITES - TOTAL RECEIPTS (2022, 2023, JANUARY - JUNE 2023, 2024)