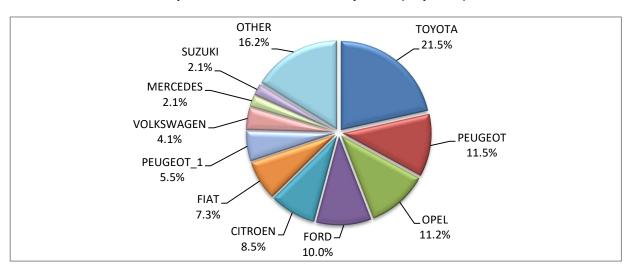

<sup>1:</sup> With 2nd/3rd stage manufacturer in Greece.

<sup>2:</sup> With 2nd/3rd stage manufacturer abroad.

Graph 8. Sales of new passenger cars by make (July 2023)

Graph 9. Sales of new passenger cars by make (January – July 2023)