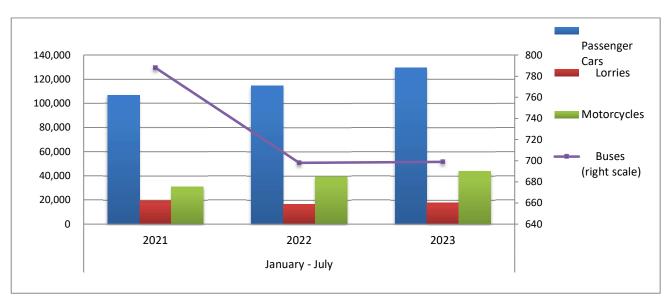

During the period January - July 2023, 147,735 road motor cars (both new and used from abroad) were put into circulation for the first time, representing an increase of 12.4% compared to the corresponding period of 2022 when the number of road motor cars was 131,476. During the period January - July 2022 an increase of 3.8% had been observed in comparison with the corresponding period of 2021 (Table 3, Graphs 6,7). Out of the above number of road motor cars that were put into circulation from January to July 2023 89,748 were new, while the corresponding number during the respective period of 2022 was 71,541, recording an increase of 25.4%.

During the period January - July 2023 the circulation of new motorcycles over 50cc (both new and used from abroad) amounted to 44,016 against 39,177 in the respective period of 2022, thus representing a 12.4% increase. An increase of 26.1% had been observed during the period January - July 2022 in comparison with the corresponding period of 2021 (Table 3, Graphs 6,7). A total number of 41,667 new motorcycles were put into circulation, from January to July 2023, compared with 36,211 during the corresponding period of 2022, recording a 15.1% increase.

Graph 6. New Motor Vehicles Circulation Licenses: January – July, years 2021 till 2023

Graph 7. New Registrations of Motor Vehicles: January – July 2023

Table 4
Sales of new and used passenger cars by make: July 2023 and January - July 2023