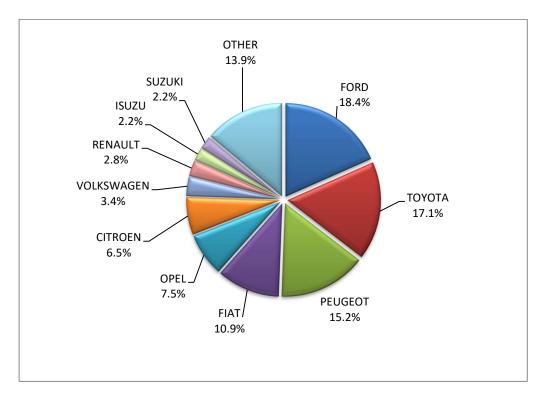

<sup>1:</sup> With 2nd/3rd stage manufacturer in Greece.

<sup>2:</sup> With 2nd/3rd stage manufacturer abroad.

Graph 8. Sales of new passenger cars by make (July 2023)

Graph 9. Sales of new passenger cars by make (January – July 2023)