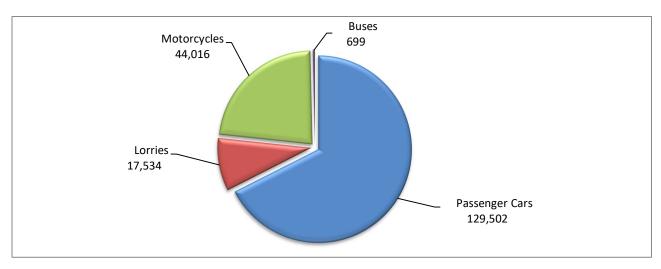

During the period January - July 2023, 147,735 road motor cars (both new and used from abroad) were put into circulation for the first time, representing an increase of 12.4% compared to the corresponding period of 2022 when the number of road motor cars was 131,476. During the period January - July 2022 an increase of 3.8% had been observed in comparison with the corresponding period of 2021 (Table 3, Graphs 6,7). Out of the above number of road motor cars that were put into circulation from January to July 2023 89,748 were new, while the corresponding number during the respective period of 2022 was 71,541, recording an increase of 25.4%.

During the period January - July 2023 the circulation of new motorcycles over 50cc (both new and used from abroad) amounted to 44,016 against 39,177 in the respective period of 2022, thus representing a 12.4% increase. An increase of 26.1% had been observed during the period January - July 2022 in comparison with the corresponding period of 2021 (Table 3, Graphs 6,7). A total number of 41,667 new motorcycles were put into circulation, from January to July 2023, compared with 36,211 during the corresponding period of 2022, recording a 15.1% increase.

Graph 6. New Motor Vehicles Circulation Licenses: January – July, years 2021 till 2023

Graph 7. New Registrations of Motor Vehicles: January – July 2023

Table 4
Sales of new and used passenger cars by make: July 2023 and January - July 2023