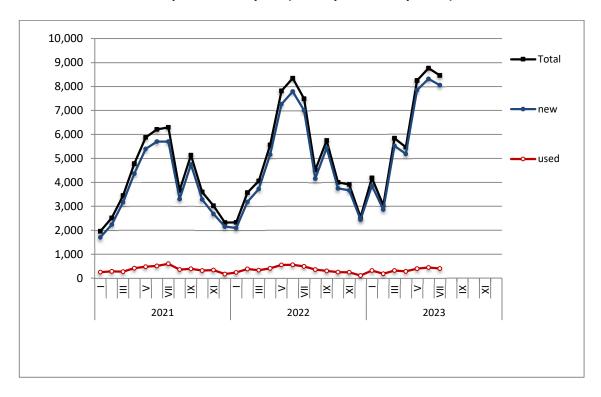

#### **ISSUING OF MOTOR VEHICLE LICENSES: JULY 2023**

The Hellenic Statistical Authority announces that in July 2023, 22,044 road motor cars (both new and used from abroad) were put into circulation for the first time, recording an increase 7.8% compared with the corresponding month of 2022 when the number of road motor cars was 20,456. In July 2022, a 2.7% decrease had been observed in comparison with the corresponding month of 2021 (Table 1, Graphs 1,2,3,5). A total number of 13,382 new cars were put into circulation in July 2023 compared with 11,706 in July 2022, recording an increase 14.3%.

The new motorcycles over 50cc (both new and used from abroad) that were put into circulation for the first time in July 2023 amounted to 8,461, against 7,491 in July 2022, thus recording a 12.9% increase. In July 2022, an 18.9% increase had been observed in comparison with the corresponding month of 2021 (Table 1, Graph 4). Out of the above motorcycles 8,060 were new, while the corresponding figure in July 2022 was 7,002, recording a 15.1% increase.

Graph 1: Passenger Cars (January 2021 – July 2023)

Graph 2: Lorries (January 2021 - July 2023)

**Graph 3: Buses (January 2021 – July 2023)** 

Graph 4: Motorcycles (January 2021 - July 2023)

Graph 5: New Registrations of Motor Vehicles (July 2023)