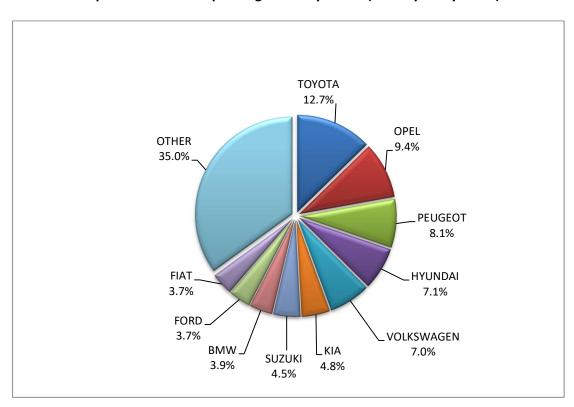

<sup>1:</sup> With 2nd/3rd stage manufacturer in Greece.

<sup>2:</sup> With 2nd/3rd stage manufacturer abroad.

Graph 8. Sales of new passenger cars by make (July 2023)

Graph 9. Sales of new passenger cars by make (January – July 2023)