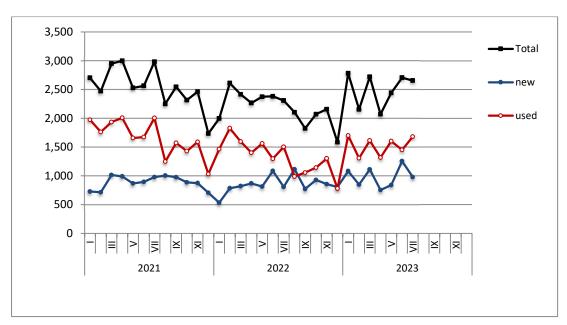

Graph 1: Passenger Cars (January 2021 – July 2023)

Graph 2: Lorries (January 2021 - July 2023)

**Graph 3: Buses (January 2021 – July 2023)** 

Graph 4: Motorcycles (January 2021 - July 2023)

Graph 5: New Registrations of Motor Vehicles (July 2023)