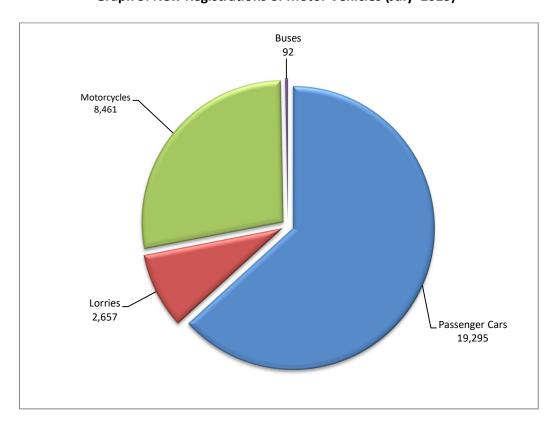

#### **ISSUING OF MOTOR VEHICLE LICENSES: JULY 2023**

The Hellenic Statistical Authority announces that in July 2023, 22,044 road motor cars (both new and used from abroad) were put into circulation for the first time, recording an increase 7.8% compared with the corresponding month of 2022 when the number of road motor cars was 20,456. In July 2022, a 2.7% decrease had been observed in comparison with the corresponding month of 2021 (Table 1, Graphs 1,2,3,5). A total number of 13,382 new cars were put into circulation in July 2023 compared with 11,706 in July 2022, recording an increase 14.3%.

The new motorcycles over 50cc (both new and used from abroad) that were put into circulation for the first time in July 2023 amounted to 8,461, against 7,491 in July 2022, thus recording a 12.9% increase. In July 2022, an 18.9% increase had been observed in comparison with the corresponding month of 2021 (Table 1, Graph 4). Out of the above motorcycles 8,060 were new, while the corresponding figure in July 2022 was 7,002, recording a 15.1% increase.

Graph 1: Passenger Cars (January 2021 – July 2023)

Graph 2: Lorries (January 2021 - July 2023)

**Graph 3: Buses (January 2021 – July 2023)** 

Graph 4: Motorcycles (January 2021 - July 2023)

Graph 5: New Registrations of Motor Vehicles (July 2023)