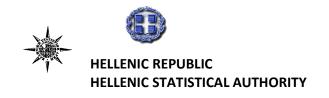

#### **ISSUING OF MOTOR VEHICLE LICENSES: JULY 2023**

The Hellenic Statistical Authority announces that in July 2023, 22,044 road motor cars (both new and used from abroad) were put into circulation for the first time, recording an increase 7.8% compared with the corresponding month of 2022 when the number of road motor cars was 20,456. In July 2022, a 2.7% decrease had been observed in comparison with the corresponding month of 2021 (Table 1, Graphs 1,2,3,5). A total number of 13,382 new cars were put into circulation in July 2023 compared with 11,706 in July 2022, recording an increase 14.3%.

During the period January - July 2023, 147,735 road motor cars (both new and used from abroad) were put into circulation for the first time, representing an increase of 12.4% compared to the corresponding period of 2022 when the number of road motor cars was 131,476. During the period January - July 2022 an increase of 3.8% had been observed in comparison with the corresponding period of 2021 (Table 3, Graphs 6,7). Out of the above number of road motor cars that were put into circulation from January to July 2023 89,748 were new, while the corresponding number during the respective period of 2022 was 71,541, recording an increase of 25.4%.

Graph 1: Passenger Cars (January 2021 – July 2023)

Graph 2: Lorries (January 2021 - July 2023)

**Graph 3: Buses (January 2021 – July 2023)** 

Graph 4: Motorcycles (January 2021 - July 2023)

Graph 5: New Registrations of Motor Vehicles (July 2023)