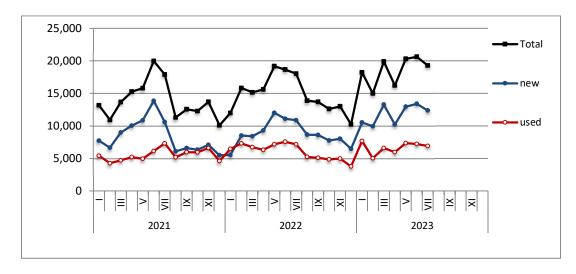

| Table 3. Road                      | motor ve | ehicles, b | oth new | and used | , put into | circulati  | ion for th | e first tir | ne in Gre | ece: Janı | uary - Ju | ly, years | 2021 ti | II 2023   |        |
|------------------------------------|----------|------------|---------|----------|------------|------------|------------|-------------|-----------|-----------|-----------|-----------|---------|-----------|--------|
|                                    |          |            |         | Ja       | nuary - Ju | ly         |            |             |           |           |           | Chang     | e (%)   |           |        |
|                                    |          | 2021       |         |          | 2022       |            |            | 2023        |           | 2         | 022/202   | L         | 2       | 2023/2022 |        |
| Category of Road Motor<br>Vehicles | Total    | New        | Used    | Total    | New        | Used       | Total      | New         | Used      | Total     | New       | Used      | Total   | New       | Used   |
|                                    |          |            |         |          |            | Greece,    | total      |             |           |           |           |           | *       | *         |        |
| Road Motor Vehicles,total          | 157,738  | 103,384    | 54,354  | 170,653  | 107,752    | 62,901     | 191,751    | 131,415     | 60,336    | 8.2%      | 4.2%      | 15.7%     | 12.4%   | 22.0%     | -4.1%  |
|                                    |          |            |         |          |            |            |            |             |           |           |           |           |         |           |        |
| 1. Road motor cars                 | 126,661  | 75,118     | 51,543  | 131,476  | 71,541     | 59,935     | 147,735    | 89,748      | 57,987    | 3.8%      | -4.8%     | 16.3%     | 12.4%   | 25.4%     | -3.3%  |
|                                    |          |            |         |          |            |            |            |             |           |           |           |           |         |           |        |
| Passenger Cars                     | 106,669  | 68,688     | 37,981  | 114,420  | 65,692     | 48,728     | 129,502    | 82,726      | 46,776    | 7.3%      | -4.4%     | 28.3%     | 13.2%   | 25.9%     | -4.0%  |
| Buses                              | 788      | 241        | 547     | 698      | 139        | 559        | 699        | 160         | 539       | -11.4%    | -42.3%    | 2.2%      | 0.1%    | 15.1%     | -3.6%  |
| Lorries                            | 19,204   | 6,189      | 13,015  | 16,358   | 5,710      | 10,648     | 17,534     | 6,862       | 10,672    | -14.8%    | -7.7%     | -18.2%    | 7.2%    | 20.2%     | 0.2%   |
|                                    |          |            |         |          |            |            |            |             |           |           |           |           |         |           |        |
| 2. Motorcycles > 50 cc             | 31,077   | 28,266     | 2,811   | 39,177   | 36,211     | 2,966      | 44,016     | 41,667      | 2,349     | 26.1%     | 28.1%     | 5.5%      | 12.4%   | 15.1%     | -20.8% |
|                                    |          |            |         |          |            | Prefecture |            |             |           |           |           | -         | -       | -         |        |
| Road Motor Vehicles,total          | 84,122   | 63,956     | 20,166  | 90,073   | 64,953     | 25,120     | 106,762    | 82,335      | 24,427    | 7.1%      | 1.6%      | 24.6%     | 18.5%   | 26.8%     | -2.8%  |
| 4 Ddt                              | 69.733   | F0 202     | 10.530  | 72.011   | 40.670     | 24 222     | 07.003     | 62.262      | 22 720    | 4.7%      | -3.0%     | 24.6%     | 19.3%   | 30.2%     | 3.50/  |
| 1. Road motor cars                 | 69,/33   | 50,203     | 19,530  | 73,011   | 48,678     | 24,333     | 87,082     | 63,362      | 23,720    | 4.7%      | -3.0%     | 24.6%     | 19.3%   | 30.2%     | -2.5%  |
| Passenger Cars                     | 62,458   | 46,692     | 15,766  | 65,787   | 44,829     | 20,958     | 79,263     | 58,865      | 20,398    | 5.3%      | -4.0%     | 32.9%     | 20.5%   | 31.3%     | -2.7%  |
| Buses                              | 185      | 46,692     | 15,766  | 277      | 64         | 20,938     | 343        | 93          | 250       | 49.7%     | -5.9%     | 82.1%     | 23.8%   | 45.3%     | 17.4%  |
| Lorries                            | 7,090    | 3,443      | 3,647   | 6,947    | 3,785      | 3,162      | 7,476      | 4,404       | 3,072     | -2.0%     | 9.9%      | -13.3%    | 7.6%    | 16.4%     | -2.8%  |
| 2011103                            | 7,030    | 3,443      | 3,047   | 0,547    | 3,703      | 3,102      | 7,470      | 7,704       | 3,072     | 2.070     | 3.370     | 13.570    | 7.070   | 10.470    | 2.070  |
| 2. Motorcycles > 50 cc             | 14,389   | 13,753     | 636     | 17,062   | 16,275     | 787        | 19,680     | 18,973      | 707       | 18.6%     | 18.3%     | 23.7%     | 15.3%   | 16.6%     | -10.2% |

Graph 6. New Motor Vehicles Circulation Licenses: January – July, years 2021 till 2023

Graph 7. New Registrations of Motor Vehicles: January – July 2023

Table 4
Sales of new and used passenger cars by make: July 2023 and January - July 2023