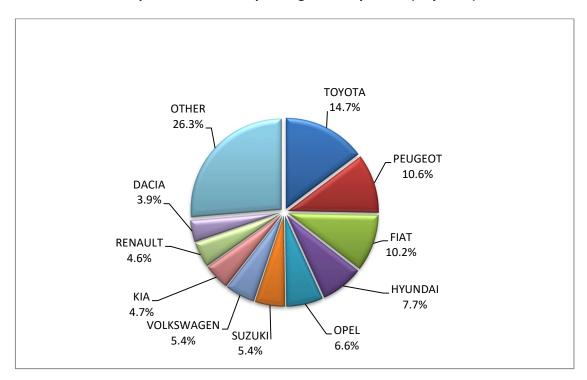

<sup>1:</sup> With 2nd/3rd stage manufacturer in Greece.

<sup>2:</sup> With 2nd/3rd stage manufacturer abroad.

Graph 8. Sales of new passenger cars by make (July 2023)

Graph 9. Sales of new passenger cars by make (January – July 2023)