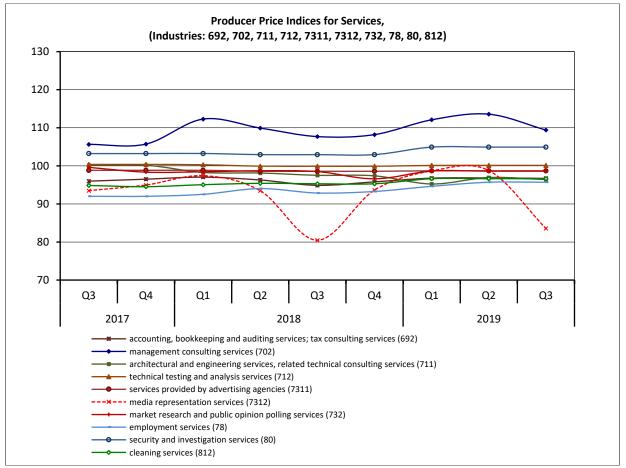

E-mail: data.dissem@statistics.gr

More specifically, the evolution of the Producer Price Indices for the Services is depicted in the following tables and graphs.

- Table 1 shows the above-mentioned indices for the 3<sup>rd</sup> quarter of the years 2019, 2018 and 2017 and the respective annual rates of change.
- Table 2 shows the above mentioned indices and their quarterly rates of change for the 3<sup>rd</sup> quarter of 2019, compared with the 2<sup>nd</sup> quarter of 2019, and for the 3<sup>rd</sup> quarter of 2018 compared with the 2<sup>nd</sup> quarter 2018, respectively.
- Table 3 and the relevant graphs show the above-mentioned indices per quarter for the period 2017-2019.

#### Table 1. Annual rates of change of the Producer Price Indices for Services

| Codes        |                                                                                       |       | 3 <sup>rd</sup> quarter | Base year: 2015=10<br>Annual rates of change (% |           |           |
|--------------|---------------------------------------------------------------------------------------|-------|-------------------------|-------------------------------------------------|-----------|-----------|
|              | Services categories                                                                   | 2019  | 2018                    | 2017                                            | 2019/2018 | 2018/2017 |
| 494          | Freight transport services by road<br>and removal services                            | 101.1 | 100.7                   | 100.3                                           | 0.4       | 0.5       |
| 50 (501_502) | Sea and coastal passenger and<br>freight water transport services                     | 108.4 | 107.1                   | 111.6                                           | 1.3       | -4.1      |
| 51           | Air transport services                                                                | 123.0 | 112.0                   | 117.6                                           | 9.9       | -4.8      |
| 5210         | Warehousing and storage services                                                      | 108.2 | 107.2                   | 104.4                                           | 0.9       | 2.7       |
| 5224         | Cargo handling services                                                               | 109.3 | 106.3                   | 100.1                                           | 2.8       | 6.2       |
| 53           | Postal and courier services                                                           | 99.7  | 99.2                    | 97.2                                            | 0.5       | 2.1       |
| 531          | Postal services under universal<br>service obligation                                 | 96.7  | 96.7                    | 97.2                                            | 0.0       | -0.5      |
| 532          | Other postal and courier services                                                     | 101.3 | 100.3                   | 97.3                                            | 0.9       | 3.1       |
| 61           | Telecommunications services                                                           | 135.3 | 134.6                   | 125.4                                           | 0.5       | 7.3       |
| 62           | Information technology services                                                       | 100.7 | 101.5                   | 101.5                                           | -0.8      | 0.0       |
| 63           | Information services                                                                  | 95.5  | 97.9                    | 96.6                                            | -2.5      | 1.4       |
| 69           | Legal and accounting services                                                         | 99.3  | 98.4                    | 97.8                                            | 0.9       | 0.6       |
| 691          | Legal services                                                                        | 101.9 | 101.9                   | 100.0                                           | 0.0       | 1.9       |
| 692          | Accounting, bookkeeping and<br>auditing services; tax consulting<br>services          | 96.7  | 94.9                    | 96.0                                            | 1.9       | -1.1      |
| 702          | Management consulting services                                                        | 109.4 | 107.7                   | 105.6                                           | 1.6       | 1.9       |
| (69_702)     | Legal, accounting and<br>management consultancy<br>activities                         | 103.9 | 102.6                   | 101.0                                           | 1.2       | 1.6       |
| 71 (711_712) | Architectural and engineering<br>services; technical testing and<br>analysis services | 96.8  | 97.8                    | 100.2                                           | -1.0      | -2.5      |
| 711          | Architectural and engineering<br>services, related technical<br>consulting services   | 96.4  | 97.5                    | 100.2                                           | -1.2      | -2.6      |
| 712          | Technical testing and analysis services                                               | 100.1 | 99.9                    | 100.4                                           | 0.2       | -0.5      |
| 73 (731_732) | Advertising and market research services                                              | 96.6  | 96.0                    | 98.2                                            | 0.6       | -2.2      |
| 731          | Advertising services                                                                  | 96.3  | 95.7                    | 98.2                                            | 0.6       | -2.5      |
| 7311         | Services provided by advertising agencies                                             | 98.7  | 98.6                    | 98.8                                            | 0.1       | -0.3      |
| 7312         | Media representation services                                                         | 83.6  | 80.5                    | 93.5                                            | 3.8       | -13.9     |
| 732          | Market research and public<br>opinion services                                        | 98.6  | 98.5                    | 99.6                                            | 0.1       | -1.1      |
| 78           | Employment services                                                                   | 95.7  | 92.9                    | 92.0                                            | 3.0       | 0.9       |
| 80           | Security and investigation services                                                   | 104.9 | 102.9                   | 103.2                                           | 1.9       | -0.3      |
| 812          | Cleaning services                                                                     | 96.6  | 95.3                    | 94.8                                            | 1.4       | 0.5       |

#### Table 3. Producer Price Indices for Services, 2017 - 2019

|              |                                                                                 | Base year: 2015=100 |       |       |       | 2015=100.0 |
|--------------|---------------------------------------------------------------------------------|---------------------|-------|-------|-------|------------|
| Codes        | Services categories                                                             | 2017 Annual         |       |       |       |            |
|              | Services categories                                                             | Q1                  | Q2    | Q3    | Q4    | Average    |
| 494          | Freight transport services by road and removal<br>services                      | 99.9                | 100.3 | 100.3 | 100.4 | 100.2      |
| 50 (501_502) | Sea and coastal passenger and freight water transport services                  | 97.8                | 104.5 | 111.6 | 104.5 | 104.6      |
| 51           | Air transport services                                                          | 81.3                | 102.8 | 117.6 | 91.0  | 98.2       |
| 5210         | Warehousing and storage services                                                | 102.8               | 104.4 | 104.4 | 104.5 | 104.0      |
| 5224         | Cargo handling services                                                         | 99.8                | 100.1 | 100.1 | 100.1 | 100.0      |
| 53           | Postal and courier services                                                     | 99.0                | 95.6  | 97.2  | 97.4  | 97.3       |
| 531          | Postal services under universal service obligation                              | 100.0               | 94.4  | 97.2  | 97.2  | 97.2       |
| 532          | Other postal and courier services                                               | 97.3                | 97.4  | 97.3  | 97.6  | 97.4       |
| 61           | Telecommunications services                                                     | 122.3               | 125.0 | 125.4 | 132.7 | 126.4      |
| 62           | Information technology services                                                 | 100.8               | 101.4 | 101.5 | 101.5 | 101.3      |
| 63           | Information services                                                            | 96.2                | 96.2  | 96.6  | 96.6  | 96.4       |
| 69           | Legal and accounting services                                                   | 98.2                | 98.2  | 97.8  | 98.1  | 98.1       |
| 691          | Legal services                                                                  | 100.0               | 100.0 | 100.0 | 100.0 | 100.0      |
| 692          | Accounting, bookkeeping and auditing services; tax consulting services          | 96.7                | 96.7  | 96.0  | 96.5  | 96.5       |
| 702          | Management consulting services                                                  | 106.8               | 108.2 | 105.6 | 105.7 | 106.6      |
| (69_702)     | Legal, accounting and management consultancy activities                         | 101.7               | 102.3 | 101.0 | 101.2 | 101.5      |
| 71 (711_712  | Architectural and engineering services; technical testing and analysis services | 100.3               | 100.2 | 100.2 | 100.2 | 100.2      |
| 711          | Architectural and engineering services, related technical consulting services   | 100.2               | 100.2 | 100.2 | 100.2 | 100.2      |
| 712          | Technical testing and analysis services                                         | 100.5               | 100.4 | 100.4 | 100.4 | 100.4      |
| 73 (731_732  | Advertising and market research services                                        | 98.8                | 98.9  | 98.2  | 98.3  | 98.6       |
| 731          | Advertising services                                                            | 98.9                | 98.9  | 98.2  | 98.3  | 98.6       |
| 7311         | Services provided by advertising agencies                                       | 98.8                | 98.8  | 98.8  | 98.8  | 98.8       |
| 7312         | Media representation services                                                   | 99.0                | 99.3  | 93.5  | 95.0  | 96.7       |
| 732          | Market research and public opinion services                                     | 98.8                | 99.0  | 99.6  | 98.3  | 98.9       |
| 78           | Employment services                                                             | 91.2                | 92.0  | 92.0  | 92.0  | 91.8       |
| 80           | Security and investigation services                                             | 103.2               | 103.2 | 103.2 | 103.2 | 103.2      |
| 812          | Cleaning services                                                               | 95.1                | 95.1  | 94.8  | 94.5  | 94.9       |

#### Table 3. Producer Price Indices for Services, 2017 - 2019 (continued)

Base year: 2015=100.0

|              |                                                                                 | 2018  |       |       |       |                   |  |
|--------------|---------------------------------------------------------------------------------|-------|-------|-------|-------|-------------------|--|
| Codes        | Services categories                                                             | Q1    | Q2    | Q3    | Q4    | Annual<br>Average |  |
| 494          | Freight transport services by road and removal services                         | 100.2 | 100.6 | 100.7 | 100.9 | 100.6             |  |
| 50 (501_502) | Sea and coastal passenger and freight water<br>transport services               | 97.7  | 102.8 | 107.1 | 104.2 | 102.9             |  |
| 51           | Air transport services                                                          | 83.5  | 97.9  | 112.0 | 89.6  | 95.7              |  |
| 5210         | Warehousing and storage services                                                | 103.0 | 107.2 | 107.2 | 107.2 | 106.1             |  |
| 5224         | Cargo handling services                                                         | 101.9 | 106.3 | 106.3 | 106.3 | 105.2             |  |
| 53           | Postal and courier services                                                     | 98.2  | 99.1  | 99.2  | 99.3  | 98.9              |  |
| 531          | Postal services under universal service obligation                              | 97.2  | 96.7  | 96.7  | 96.7  | 96.8              |  |
| 532          | Other postal and courier services                                               | 99.7  | 100.0 | 100.3 | 100.4 | 100.1             |  |
| 61           | Telecommunications services                                                     | 133.0 | 131.2 | 134.6 | 134.7 | 133.4             |  |
| 62           | Information technology services                                                 | 101.9 | 101.4 | 101.5 | 101.5 | 101.6             |  |
| 63           | Information services                                                            | 97.2  | 97.6  | 97.9  | 97.9  | 97.7              |  |
| 69           | Legal and accounting services                                                   | 99.2  | 99.1  | 98.4  | 98.8  | 98.9              |  |
| 691          | Legal services                                                                  | 101.9 | 101.9 | 101.9 | 101.9 | 101.9             |  |
| 692          | Accounting, bookkeeping and auditing services; tax consulting services          | 97.0  | 96.3  | 94.9  | 95.8  | 96.0              |  |
| 702          | Management consulting services                                                  | 112.3 | 109.9 | 107.7 | 108.2 | 109.5             |  |
| (69_702)     | Legal, accounting and management consultancy activities                         | 104.5 | 104.0 | 102.6 | 103.1 | 103.6             |  |
| 71 (711_712) | Architectural and engineering services; technical testing and analysis services | 99.0  | 98.3  | 97.8  | 97.7  | 98.2              |  |
| 711          | Architectural and engineering services, related technical consulting services   | 98.3  | 98.1  | 97.5  | 97.4  | 97.8              |  |
| 712          | Technical testing and analysis services                                         | 100.3 | 99.9  | 99.9  | 99.9  | 100.0             |  |
| 73 (731_732) | Advertising and market research services                                        | 98.6  | 97.9  | 96.0  | 97.7  | 97.5              |  |
| 731          | Advertising services                                                            | 98.6  | 97.8  | 95.7  | 97.8  | 97.5              |  |
| 7311         | Services provided by advertising agencies                                       | 98.8  | 98.6  | 98.6  | 98.6  | 98.6              |  |
| 7312         | Media representation services                                                   | 97.4  | 93.5  | 80.5  | 93.6  | 91.2              |  |
| 732          | Market research and public opinion services                                     | 98.4  | 98.7  | 98.5  | 96.6  | 98.1              |  |
| 78           | Employment services                                                             | 92.5  | 94.0  | 92.9  | 93.3  | 93.2              |  |
| 80           | Security and investigation services                                             | 103.2 | 102.9 | 102.9 | 102.9 | 103.0             |  |
| 812          | Cleaning services                                                               | 95.1  | 95.4  | 95.3  | 95.3  | 95.3              |  |

#### Table 3. Producer Price Indices for Services, 2017 - 2019 (continued)

Base year: 2015=100.0

|              | Services categories                                                             | 2019  |       |       |    |                   |  |
|--------------|---------------------------------------------------------------------------------|-------|-------|-------|----|-------------------|--|
| Codes        |                                                                                 | Q1    | Q2    | Q3    | Q4 | Annual<br>Average |  |
| 494          | Freight transport services by road and<br>removal services                      | 101.1 | 101.1 | 101.1 |    |                   |  |
| 50 (501_502) | Sea and coastal passenger and freight water transport services                  | 100.2 | 104.8 | 108.4 |    |                   |  |
| 51           | Air transport services                                                          | 81.9  | 107.6 | 123.0 |    |                   |  |
| 5210         | Warehousing and storage services                                                | 107.2 | 108.2 | 108.2 |    |                   |  |
| 5224         | Cargo handling services                                                         | 106.4 | 107.4 | 109.3 |    |                   |  |
| 53           | Postal and courier services                                                     | 99.6  | 99.7  | 99.7  |    |                   |  |
| 531          | Postal services under universal service<br>obligation                           | 96.7  | 96.7  | 96.7  |    |                   |  |
| 532          | Other postal and courier services                                               | 100.9 | 101.3 | 101.3 |    |                   |  |
| 61           | Telecommunications services                                                     | 134.6 | 135.9 | 135.3 |    |                   |  |
| 62           | Information technology services                                                 | 102.0 | 101.3 | 100.7 |    |                   |  |
| 63           | Information services                                                            | 97.3  | 97.3  | 95.5  |    |                   |  |
| 69           | Legal and accounting services                                                   | 99.3  | 99.3  | 99.3  |    |                   |  |
| 691          | Legal services                                                                  | 101.9 | 101.8 | 101.9 |    |                   |  |
| 692          | Accounting, bookkeeping and auditing services; tax consulting services          | 96.8  | 96.8  | 96.7  |    |                   |  |
| 702          | Management consulting services                                                  | 112.1 | 113.6 | 109.4 |    |                   |  |
| (69_702)     | Legal, accounting and management<br>consultancy activities                      | 105.1 | 105.8 | 103.9 |    |                   |  |
| 71 (711_712) | Architectural and engineering services; technical testing and analysis services | 95.8  | 97.3  | 96.8  |    |                   |  |
| 711          | Architectural and engineering services, related technical consulting services   | 95.2  | 96.9  | 96.4  |    |                   |  |
| 712          | Technical testing and analysis services                                         | 100.1 | 100.1 | 100.1 |    |                   |  |
| 73 (731_732) | Advertising and market research services                                        | 98.7  | 98.7  | 96.6  |    |                   |  |
| 731          | Advertising services                                                            | 98.7  | 98.7  | 96.3  |    |                   |  |
| 7311         | Services provided by advertising agencies                                       | 98.7  | 98.7  | 98.7  |    |                   |  |
| 7312         | Media representation services                                                   | 98.7  | 98.8  | 83.6  |    |                   |  |
| 732          | Market research and public opinion services                                     | 98.6  | 98.6  | 98.6  |    |                   |  |
| 78           | Employment services                                                             | 94.6  | 95.7  | 95.7  |    |                   |  |
| 80           | Security and investigation services                                             | 104.9 | 104.9 | 104.9 |    |                   |  |
| 812          | Cleaning services                                                               | 96.6  | 96.6  | 96.6  |    |                   |  |