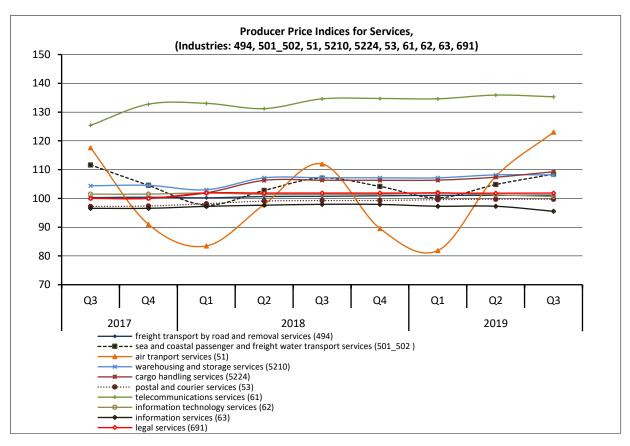

E-mail: data.dissem@statistics.gr

More specifically, the evolution of the Producer Price Indices for the Services is depicted in the following tables and graphs.

- Table 1 shows the above-mentioned indices for the 3<sup>rd</sup> quarter of the years 2019, 2018 and 2017 and the respective annual rates of change.
- Table 2 shows the above mentioned indices and their quarterly rates of change for the 3<sup>rd</sup> quarter of 2019, compared with the 2<sup>nd</sup> quarter of 2019, and for the 3<sup>rd</sup> quarter of 2018 compared with the 2<sup>nd</sup> quarter 2018, respectively.
- Table 3 and the relevant graphs show the above-mentioned indices per quarter for the period 2017-2019.

#### Table 1. Annual rates of change of the Producer Price Indices for Services

| Codes        |                                                                                       |       | 3 <sup>rd</sup> quarter | Base year: 2015=10<br>Annual rates of change (% |           |           |
|--------------|---------------------------------------------------------------------------------------|-------|-------------------------|-------------------------------------------------|-----------|-----------|
|              | Services categories                                                                   | 2019  | 2018                    | 2017                                            | 2019/2018 | 2018/2017 |
| 494          | Freight transport services by road<br>and removal services                            | 101.1 | 100.7                   | 100.3                                           | 0.4       | 0.5       |
| 50 (501_502) | Sea and coastal passenger and<br>freight water transport services                     | 108.4 | 107.1                   | 111.6                                           | 1.3       | -4.1      |
| 51           | Air transport services                                                                | 123.0 | 112.0                   | 117.6                                           | 9.9       | -4.8      |
| 5210         | Warehousing and storage services                                                      | 108.2 | 107.2                   | 104.4                                           | 0.9       | 2.7       |
| 5224         | Cargo handling services                                                               | 109.3 | 106.3                   | 100.1                                           | 2.8       | 6.2       |
| 53           | Postal and courier services                                                           | 99.7  | 99.2                    | 97.2                                            | 0.5       | 2.1       |
| 531          | Postal services under universal<br>service obligation                                 | 96.7  | 96.7                    | 97.2                                            | 0.0       | -0.5      |
| 532          | Other postal and courier services                                                     | 101.3 | 100.3                   | 97.3                                            | 0.9       | 3.1       |
| 61           | Telecommunications services                                                           | 135.3 | 134.6                   | 125.4                                           | 0.5       | 7.3       |
| 62           | Information technology services                                                       | 100.7 | 101.5                   | 101.5                                           | -0.8      | 0.0       |
| 63           | Information services                                                                  | 95.5  | 97.9                    | 96.6                                            | -2.5      | 1.4       |
| 69           | Legal and accounting services                                                         | 99.3  | 98.4                    | 97.8                                            | 0.9       | 0.6       |
| 691          | Legal services                                                                        | 101.9 | 101.9                   | 100.0                                           | 0.0       | 1.9       |
| 692          | Accounting, bookkeeping and<br>auditing services; tax consulting<br>services          | 96.7  | 94.9                    | 96.0                                            | 1.9       | -1.1      |
| 702          | Management consulting services                                                        | 109.4 | 107.7                   | 105.6                                           | 1.6       | 1.9       |
| (69_702)     | Legal, accounting and<br>management consultancy<br>activities                         | 103.9 | 102.6                   | 101.0                                           | 1.2       | 1.6       |
| 71 (711_712) | Architectural and engineering<br>services; technical testing and<br>analysis services | 96.8  | 97.8                    | 100.2                                           | -1.0      | -2.5      |
| 711          | Architectural and engineering<br>services, related technical<br>consulting services   | 96.4  | 97.5                    | 100.2                                           | -1.2      | -2.6      |
| 712          | Technical testing and analysis services                                               | 100.1 | 99.9                    | 100.4                                           | 0.2       | -0.5      |
| 73 (731_732) | Advertising and market research services                                              | 96.6  | 96.0                    | 98.2                                            | 0.6       | -2.2      |
| 731          | Advertising services                                                                  | 96.3  | 95.7                    | 98.2                                            | 0.6       | -2.5      |
| 7311         | Services provided by advertising agencies                                             | 98.7  | 98.6                    | 98.8                                            | 0.1       | -0.3      |
| 7312         | Media representation services                                                         | 83.6  | 80.5                    | 93.5                                            | 3.8       | -13.9     |
| 732          | Market research and public<br>opinion services                                        | 98.6  | 98.5                    | 99.6                                            | 0.1       | -1.1      |
| 78           | Employment services                                                                   | 95.7  | 92.9                    | 92.0                                            | 3.0       | 0.9       |
| 80           | Security and investigation services                                                   | 104.9 | 102.9                   | 103.2                                           | 1.9       | -0.3      |
| 812          | Cleaning services                                                                     | 96.6  | 95.3                    | 94.8                                            | 1.4       | 0.5       |

#### Table 3. Producer Price Indices for Services, 2017 - 2019

|              |                                                                                 | Base year: 2015=100 |       |       |       | 2015=100.0 |
|--------------|---------------------------------------------------------------------------------|---------------------|-------|-------|-------|------------|
| Codes        | Services categories                                                             | 2017 Annual         |       |       |       |            |
|              | Services categories                                                             | Q1                  | Q2    | Q3    | Q4    | Average    |
| 494          | Freight transport services by road and removal<br>services                      | 99.9                | 100.3 | 100.3 | 100.4 | 100.2      |
| 50 (501_502) | Sea and coastal passenger and freight water transport services                  | 97.8                | 104.5 | 111.6 | 104.5 | 104.6      |
| 51           | Air transport services                                                          | 81.3                | 102.8 | 117.6 | 91.0  | 98.2       |
| 5210         | Warehousing and storage services                                                | 102.8               | 104.4 | 104.4 | 104.5 | 104.0      |
| 5224         | Cargo handling services                                                         | 99.8                | 100.1 | 100.1 | 100.1 | 100.0      |
| 53           | Postal and courier services                                                     | 99.0                | 95.6  | 97.2  | 97.4  | 97.3       |
| 531          | Postal services under universal service obligation                              | 100.0               | 94.4  | 97.2  | 97.2  | 97.2       |
| 532          | Other postal and courier services                                               | 97.3                | 97.4  | 97.3  | 97.6  | 97.4       |
| 61           | Telecommunications services                                                     | 122.3               | 125.0 | 125.4 | 132.7 | 126.4      |
| 62           | Information technology services                                                 | 100.8               | 101.4 | 101.5 | 101.5 | 101.3      |
| 63           | Information services                                                            | 96.2                | 96.2  | 96.6  | 96.6  | 96.4       |
| 69           | Legal and accounting services                                                   | 98.2                | 98.2  | 97.8  | 98.1  | 98.1       |
| 691          | Legal services                                                                  | 100.0               | 100.0 | 100.0 | 100.0 | 100.0      |
| 692          | Accounting, bookkeeping and auditing services; tax consulting services          | 96.7                | 96.7  | 96.0  | 96.5  | 96.5       |
| 702          | Management consulting services                                                  | 106.8               | 108.2 | 105.6 | 105.7 | 106.6      |
| (69_702)     | Legal, accounting and management consultancy activities                         | 101.7               | 102.3 | 101.0 | 101.2 | 101.5      |
| 71 (711_712  | Architectural and engineering services; technical testing and analysis services | 100.3               | 100.2 | 100.2 | 100.2 | 100.2      |
| 711          | Architectural and engineering services, related technical consulting services   | 100.2               | 100.2 | 100.2 | 100.2 | 100.2      |
| 712          | Technical testing and analysis services                                         | 100.5               | 100.4 | 100.4 | 100.4 | 100.4      |
| 73 (731_732  | Advertising and market research services                                        | 98.8                | 98.9  | 98.2  | 98.3  | 98.6       |
| 731          | Advertising services                                                            | 98.9                | 98.9  | 98.2  | 98.3  | 98.6       |
| 7311         | Services provided by advertising agencies                                       | 98.8                | 98.8  | 98.8  | 98.8  | 98.8       |
| 7312         | Media representation services                                                   | 99.0                | 99.3  | 93.5  | 95.0  | 96.7       |
| 732          | Market research and public opinion services                                     | 98.8                | 99.0  | 99.6  | 98.3  | 98.9       |
| 78           | Employment services                                                             | 91.2                | 92.0  | 92.0  | 92.0  | 91.8       |
| 80           | Security and investigation services                                             | 103.2               | 103.2 | 103.2 | 103.2 | 103.2      |
| 812          | Cleaning services                                                               | 95.1                | 95.1  | 94.8  | 94.5  | 94.9       |

#### Table 3. Producer Price Indices for Services, 2017 - 2019 (continued)

Base year: 2015=100.0

|              |                                                                                 | 2018  |       |       |       |                   |  |
|--------------|---------------------------------------------------------------------------------|-------|-------|-------|-------|-------------------|--|
| Codes        | Services categories                                                             | Q1    | Q2    | Q3    | Q4    | Annual<br>Average |  |
| 494          | Freight transport services by road and removal services                         | 100.2 | 100.6 | 100.7 | 100.9 | 100.6             |  |
| 50 (501_502) | Sea and coastal passenger and freight water<br>transport services               | 97.7  | 102.8 | 107.1 | 104.2 | 102.9             |  |
| 51           | Air transport services                                                          | 83.5  | 97.9  | 112.0 | 89.6  | 95.7              |  |
| 5210         | Warehousing and storage services                                                | 103.0 | 107.2 | 107.2 | 107.2 | 106.1             |  |
| 5224         | Cargo handling services                                                         | 101.9 | 106.3 | 106.3 | 106.3 | 105.2             |  |
| 53           | Postal and courier services                                                     | 98.2  | 99.1  | 99.2  | 99.3  | 98.9              |  |
| 531          | Postal services under universal service obligation                              | 97.2  | 96.7  | 96.7  | 96.7  | 96.8              |  |
| 532          | Other postal and courier services                                               | 99.7  | 100.0 | 100.3 | 100.4 | 100.1             |  |
| 61           | Telecommunications services                                                     | 133.0 | 131.2 | 134.6 | 134.7 | 133.4             |  |
| 62           | Information technology services                                                 | 101.9 | 101.4 | 101.5 | 101.5 | 101.6             |  |
| 63           | Information services                                                            | 97.2  | 97.6  | 97.9  | 97.9  | 97.7              |  |
| 69           | Legal and accounting services                                                   | 99.2  | 99.1  | 98.4  | 98.8  | 98.9              |  |
| 691          | Legal services                                                                  | 101.9 | 101.9 | 101.9 | 101.9 | 101.9             |  |
| 692          | Accounting, bookkeeping and auditing services; tax consulting services          | 97.0  | 96.3  | 94.9  | 95.8  | 96.0              |  |
| 702          | Management consulting services                                                  | 112.3 | 109.9 | 107.7 | 108.2 | 109.5             |  |
| (69_702)     | Legal, accounting and management consultancy activities                         | 104.5 | 104.0 | 102.6 | 103.1 | 103.6             |  |
| 71 (711_712) | Architectural and engineering services; technical testing and analysis services | 99.0  | 98.3  | 97.8  | 97.7  | 98.2              |  |
| 711          | Architectural and engineering services, related technical consulting services   | 98.3  | 98.1  | 97.5  | 97.4  | 97.8              |  |
| 712          | Technical testing and analysis services                                         | 100.3 | 99.9  | 99.9  | 99.9  | 100.0             |  |
| 73 (731_732) | Advertising and market research services                                        | 98.6  | 97.9  | 96.0  | 97.7  | 97.5              |  |
| 731          | Advertising services                                                            | 98.6  | 97.8  | 95.7  | 97.8  | 97.5              |  |
| 7311         | Services provided by advertising agencies                                       | 98.8  | 98.6  | 98.6  | 98.6  | 98.6              |  |
| 7312         | Media representation services                                                   | 97.4  | 93.5  | 80.5  | 93.6  | 91.2              |  |
| 732          | Market research and public opinion services                                     | 98.4  | 98.7  | 98.5  | 96.6  | 98.1              |  |
| 78           | Employment services                                                             | 92.5  | 94.0  | 92.9  | 93.3  | 93.2              |  |
| 80           | Security and investigation services                                             | 103.2 | 102.9 | 102.9 | 102.9 | 103.0             |  |
| 812          | Cleaning services                                                               | 95.1  | 95.4  | 95.3  | 95.3  | 95.3              |  |

#### Table 3. Producer Price Indices for Services, 2017 - 2019 (continued)

Base year: 2015=100.0

|              | Services categories                                                             | 2019  |       |       |    |                   |  |
|--------------|---------------------------------------------------------------------------------|-------|-------|-------|----|-------------------|--|
| Codes        |                                                                                 | Q1    | Q2    | Q3    | Q4 | Annual<br>Average |  |
| 494          | Freight transport services by road and<br>removal services                      | 101.1 | 101.1 | 101.1 |    |                   |  |
| 50 (501_502) | Sea and coastal passenger and freight water transport services                  | 100.2 | 104.8 | 108.4 |    |                   |  |
| 51           | Air transport services                                                          | 81.9  | 107.6 | 123.0 |    |                   |  |
| 5210         | Warehousing and storage services                                                | 107.2 | 108.2 | 108.2 |    |                   |  |
| 5224         | Cargo handling services                                                         | 106.4 | 107.4 | 109.3 |    |                   |  |
| 53           | Postal and courier services                                                     | 99.6  | 99.7  | 99.7  |    |                   |  |
| 531          | Postal services under universal service<br>obligation                           | 96.7  | 96.7  | 96.7  |    |                   |  |
| 532          | Other postal and courier services                                               | 100.9 | 101.3 | 101.3 |    |                   |  |
| 61           | Telecommunications services                                                     | 134.6 | 135.9 | 135.3 |    |                   |  |
| 62           | Information technology services                                                 | 102.0 | 101.3 | 100.7 |    |                   |  |
| 63           | Information services                                                            | 97.3  | 97.3  | 95.5  |    |                   |  |
| 69           | Legal and accounting services                                                   | 99.3  | 99.3  | 99.3  |    |                   |  |
| 691          | Legal services                                                                  | 101.9 | 101.8 | 101.9 |    |                   |  |
| 692          | Accounting, bookkeeping and auditing services; tax consulting services          | 96.8  | 96.8  | 96.7  |    |                   |  |
| 702          | Management consulting services                                                  | 112.1 | 113.6 | 109.4 |    |                   |  |
| (69_702)     | Legal, accounting and management<br>consultancy activities                      | 105.1 | 105.8 | 103.9 |    |                   |  |
| 71 (711_712) | Architectural and engineering services; technical testing and analysis services | 95.8  | 97.3  | 96.8  |    |                   |  |
| 711          | Architectural and engineering services, related technical consulting services   | 95.2  | 96.9  | 96.4  |    |                   |  |
| 712          | Technical testing and analysis services                                         | 100.1 | 100.1 | 100.1 |    |                   |  |
| 73 (731_732) | Advertising and market research services                                        | 98.7  | 98.7  | 96.6  |    |                   |  |
| 731          | Advertising services                                                            | 98.7  | 98.7  | 96.3  |    |                   |  |
| 7311         | Services provided by advertising agencies                                       | 98.7  | 98.7  | 98.7  |    |                   |  |
| 7312         | Media representation services                                                   | 98.7  | 98.8  | 83.6  |    |                   |  |
| 732          | Market research and public opinion services                                     | 98.6  | 98.6  | 98.6  |    |                   |  |
| 78           | Employment services                                                             | 94.6  | 95.7  | 95.7  |    |                   |  |
| 80           | Security and investigation services                                             | 104.9 | 104.9 | 104.9 |    |                   |  |
| 812          | Cleaning services                                                               | 96.6  | 96.6  | 96.6  |    |                   |  |