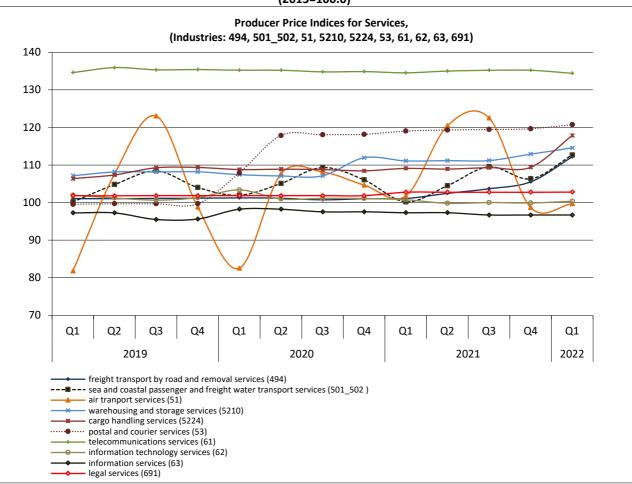

- Table 1 shows the above-mentioned indices for the 1<sup>st</sup> quarter of the years 2022, 2021 and 2020 and the respective annual rates of change.
- Table 2 shows the above-mentioned indices and their quarterly rates of change for the 1<sup>st</sup> quarter of 2022, compared with the 4<sup>th</sup> quarter of 2021, and for the 1<sup>st</sup> quarter of 2021 compared with the 4<sup>th</sup> quarter of 2020.
- Table 3 and the corresponding graphs show the above-mentioned indices per quarter for the period 2018-2022.

# Table 1. Annual rates of change of the Producer Price Indices for Services

| Codes        | Services categories                                                                   |       |       |       | Base year: 2015=100.0<br>Annual rates of change<br>(%) |           |  |
|--------------|---------------------------------------------------------------------------------------|-------|-------|-------|--------------------------------------------------------|-----------|--|
|              |                                                                                       | 2022  | 2021  | 2020  | 2022/2021                                              | 2021/2020 |  |
| 494          | Freight transport services by<br>road and removal services                            | 112.2 | 101.1 | 101.3 | 10.9                                                   | -0.2      |  |
| 50 (501_502) | Sea and coastal passenger and<br>freight water transport services                     | 112.7 | 100.2 | 102.0 | 12.4                                                   | -1.7      |  |
| 51           | Air transport services                                                                | 99.7  | 101.8 | 82.6  | -2.0                                                   | 23.3      |  |
| 5210         | Warehousing and storage services                                                      | 114.6 | 111.1 | 107.4 | 3.1                                                    | 3.4       |  |
| 5224         | Cargo handling services                                                               | 117.9 | 109.1 | 108.8 | 8.0                                                    | 0.3       |  |
| 53           | Postal and courier services                                                           | 120.7 | 119.0 | 107.9 | 1.4                                                    | 10.3      |  |
| 531          | Postal services under universal<br>service obligation                                 | 142.3 | 142.3 | 114.5 | 0.0                                                    | 24.3      |  |
| 532          | Other postal and courier services                                                     | 109.0 | 105.4 | 105.0 | 3.4                                                    | 0.4       |  |
| 61           | Telecommunications services                                                           | 134.4 | 134.5 | 135.2 | -0.1                                                   | -0.5      |  |
| 62           | Information technology services                                                       | 100.4 | 100.8 | 103.4 | -0.4                                                   | -2.5      |  |
| 63           | Information services                                                                  | 96.7  | 97.3  | 98.3  | -0.6                                                   | -0.9      |  |
| 69           | Legal and accounting services                                                         | 106.7 | 105.7 | 99.0  | 1.0                                                    | 6.7       |  |
| 691          | Legal services                                                                        | 102.8 | 102.8 | 101.9 | 0.0                                                    | 0.9       |  |
| 692          | Accounting, bookkeeping and<br>auditing services; tax consulting<br>services          | 110.6 | 108.6 | 96.2  | 1.8                                                    | 13.0      |  |
| 702          | Management consulting services                                                        | 110.4 | 105.4 | 111.1 | 4.7                                                    | -5.1      |  |
| (69_702)     | Legal, accounting and<br>management consultancy<br>activities                         | 108.4 | 105.6 | 104.5 | 2.7                                                    | 1.0       |  |
| 71 (711_712) | Architectural and engineering<br>services; technical testing and<br>analysis services | 89.5  | 91.1  | 94.0  | -1.7                                                   | -3.1      |  |
| 711          | Architectural and engineering<br>services, related technical<br>consulting services   | 88.3  | 90.0  | 93.2  | -1.9                                                   | -3.4      |  |
| 712          | Technical testing and analysis services                                               | 99.4  | 99.4  | 99.9  | 0.0                                                    | -0.5      |  |
| 73 (731_732) | Advertising and market research services                                              | 96.3  | 99.1  | 99.2  | -2.8                                                   | 0.0       |  |
| 731          | Advertising services                                                                  | 96.2  | 99.3  | 99.3  | -3.2                                                   | 0.0       |  |
| 7311         | Services provided by advertising agencies                                             | 96.0  | 99.2  | 99.2  | -3.3                                                   | 0.0       |  |
| 7312*        | Media representation services                                                         | 93.0  | 96.0  | 99.8  | -3.1                                                   | -3.8      |  |
| 732          | Market research and public<br>opinion services                                        | 97.5  | 97.5  | 97.8  | 0.1                                                    | -0.3      |  |
| 78           | Employment services                                                                   | 96.9  | 96.5  | 95.7  | 0.4                                                    | 0.9       |  |
| 80           | Security and investigation services                                                   | 104.7 | 104.7 | 104.9 | 0.0                                                    | -0.2      |  |
| 812          | Cleaning services                                                                     | 96.6  | 96.6  | 96.6  | 0.0                                                    | 0.0       |  |

# Table 3. Producer Price Indices for Services, 2018 - 2022

|              |                                                                                 |       |       |       | ise year: 20 | 15=100.0          |
|--------------|---------------------------------------------------------------------------------|-------|-------|-------|--------------|-------------------|
|              |                                                                                 |       | 1     | 2018  | 1            |                   |
| Codes        | Services categories                                                             | Q1    | Q2    | Q3    | Q4           | Annual<br>Average |
| 494          | Freight transport services by road and removal<br>services                      | 100.2 | 100.6 | 100.7 | 100.9        | 100.6             |
| 50 (501_502) | Sea and coastal passenger and freight water<br>transport services               | 97.7  | 102.8 | 107.1 | 104.2        | 102.9             |
| 51           | Air transport services                                                          | 83.5  | 97.9  | 112.0 | 89.6         | 95.7              |
| 5210         | Warehousing and storage services                                                | 103.0 | 107.2 | 107.2 | 107.2        | 106.1             |
| 5224         | Cargo handling services                                                         | 101.9 | 106.3 | 106.3 | 106.3        | 105.2             |
| 53           | Postal and courier services                                                     | 98.2  | 99.1  | 99.2  | 99.3         | 98.9              |
| 531          | Postal services under universal service obligation                              | 97.2  | 96.7  | 96.7  | 96.7         | 96.8              |
| 532          | Other postal and courier services                                               | 99.7  | 100.0 | 100.3 | 100.4        | 100.1             |
| 61           | Telecommunications services                                                     | 133.0 | 131.2 | 134.6 | 134.7        | 133.4             |
| 62           | Information technology services                                                 | 101.9 | 101.4 | 101.5 | 101.5        | 101.6             |
| 63           | Information services                                                            | 97.2  | 97.6  | 97.9  | 97.9         | 97.7              |
| 69           | Legal and accounting services                                                   | 99.2  | 99.1  | 98.4  | 98.8         | 98.9              |
| 691          | Legal services                                                                  | 101.9 | 101.9 | 101.9 | 101.9        | 101.9             |
| 692          | Accounting, bookkeeping and auditing services; tax consulting services          | 97.0  | 96.3  | 94.9  | 95.8         | 96.0              |
| 702          | Management consulting services                                                  | 112.3 | 109.9 | 107.7 | 108.2        | 109.5             |
| (69_702)     | Legal, accounting and management consultancy activities                         | 104.5 | 104.0 | 102.6 | 103.1        | 103.6             |
| 71 (711_712) | Architectural and engineering services; technical testing and analysis services | 99.0  | 98.3  | 97.8  | 97.7         | 98.2              |
| 711          | Architectural and engineering services, related technical consulting services   | 98.3  | 98.1  | 97.5  | 97.4         | 97.8              |
| 712          | Technical testing and analysis services                                         | 100.3 | 99.9  | 99.9  | 99.9         | 100.0             |
| 73 (731_732) | Advertising and market research services                                        | 98.6  | 97.9  | 96.0  | 97.7         | 97.5              |
| 731          | Advertising services                                                            | 98.6  | 97.8  | 95.7  | 97.8         | 97.5              |
| 7311         | Services provided by advertising agencies                                       | 98.8  | 98.6  | 98.6  | 98.6         | 98.6              |
| 7312         | Media representation services                                                   | 97.4  | 93.5  | 80.5  | 93.6         | 91.2              |
| 732          | Market research and public opinion services                                     | 98.4  | 98.7  | 98.5  | 96.6         | 98.1              |
| 78           | Employment services                                                             | 92.5  | 94.0  | 92.9  | 93.3         | 93.2              |
| 80           | Security and investigation services                                             | 103.2 | 102.9 | 102.9 | 102.9        | 103.0             |
| 812          | Cleaning services                                                               | 95.1  | 95.4  | 95.3  | 95.3         | 95.3              |

# Table 3. Producer Price Indices for Services, 2018 - 2022 (continued)

Base year: 2015=100.0

|              |                                                                                 | 2019  |       |       |       |                   |
|--------------|---------------------------------------------------------------------------------|-------|-------|-------|-------|-------------------|
| Codes        | Services categories                                                             | Q1    | Q2    | Q3    | Q4    | Annual<br>Average |
| 494          | Freight transport services by road and removal<br>services                      | 101.1 | 101.1 | 101.1 | 101.2 | 101.1             |
| 50 (501_502) | Sea and coastal passenger and freight water<br>transport services               | 100.2 | 104.8 | 108.4 | 104.0 | 104.4             |
| 51           | Air transport services                                                          | 81.9  | 107.6 | 123.0 | 98.8  | 102.9             |
| 5210         | Warehousing and storage services                                                | 107.2 | 108.2 | 108.2 | 108.2 | 107.9             |
| 5224         | Cargo handling services                                                         | 106.4 | 107.4 | 109.3 | 109.3 | 108.1             |
| 53           | Postal and courier services                                                     | 99.6  | 99.7  | 99.7  | 99.7  | 99.7              |
| 531          | Postal services under universal service obligation                              | 96.7  | 96.7  | 96.7  | 96.7  | 96.7              |
| 532          | Other postal and courier services                                               | 100.9 | 101.3 | 101.3 | 101.3 | 101.2             |
| 61           | Telecommunications services                                                     | 134.6 | 135.9 | 135.3 | 135.4 | 135.3             |
| 62           | Information technology services                                                 | 102.0 | 101.3 | 100.7 | 101.4 | 101.3             |
| 63           | Information services                                                            | 97.3  | 97.3  | 95.5  | 95.6  | 96.4              |
| 69           | Legal and accounting services                                                   | 99.3  | 99.3  | 99.3  | 99.3  | 99.3              |
| 691          | Legal services                                                                  | 101.9 | 101.8 | 101.9 | 101.9 | 101.8             |
| 692          | Accounting, bookkeeping and auditing services;<br>tax consulting services       | 96.8  | 96.8  | 96.7  | 96.7  | 96.7              |
| 702          | Management consulting services                                                  | 112.1 | 113.6 | 109.4 | 109.8 | 111.2             |
| (69_702)     | Legal, accounting and management consultancy activities                         | 105.1 | 105.8 | 103.9 | 104.1 | 104.7             |
| 71 (711_712) | Architectural and engineering services; technical testing and analysis services | 95.8  | 97.3  | 96.8  | 96.3  | 96.5              |
| 711          | Architectural and engineering services, related technical consulting services   | 95.2  | 96.9  | 96.4  | 95.8  | 96.1              |
| 712          | Technical testing and analysis services                                         | 100.1 | 100.1 | 100.1 | 100.1 | 100.1             |
| 73 (731_732) | Advertising and market research services                                        | 98.7  | 98.7  | 96.6  | 98.8  | 98.2              |
| 731          | Advertising services                                                            | 98.7  | 98.7  | 96.3  | 98.8  | 98.1              |
| 7311         | Services provided by advertising agencies                                       | 98.7  | 98.7  | 98.7  | 98.7  | 98.7              |
| 7312         | Media representation services                                                   | 98.7  | 98.8  | 83.6  | 99.1  | 95.0              |
| 732          | Market research and public opinion services                                     | 98.6  | 98.6  | 98.6  | 99.0  | 98.7              |
| 78           | Employment services                                                             | 94.6  | 95.7  | 95.7  | 95.7  | 95.4              |
| 80           | Security and investigation services                                             | 104.9 | 104.9 | 104.9 | 104.9 | 104.9             |
| 812          | Cleaning services                                                               | 96.6  | 96.6  | 96.6  | 96.6  | 96.6              |

# Table 3. Producer Price Indices for Services, 2018 - 2022 (continued)

Base year: 2015=100.0

|              |                                                                                 | 2020  |       |       |       |                   |
|--------------|---------------------------------------------------------------------------------|-------|-------|-------|-------|-------------------|
| Codes        | Services categories                                                             | Q1    | Q2    | Q3    | Q4    | Annual<br>Average |
| 494          | Freight transport services by road and<br>removal services                      | 101.3 | 101.2 | 100.7 | 101.0 | 101.1             |
| 50 (501_502) | Sea and coastal passenger and freight water transport services                  | 102.0 | 105.1 | 109.3 | 106.0 | 105.6             |
| 51           | Air transport services                                                          | 82.6  | 107.7 | 108.2 | 104.7 | 100.8             |
| 5210         | Warehousing and storage services                                                | 107.4 | 107.1 | 107.1 | 112.0 | 108.4             |
| 5224         | Cargo handling services                                                         | 108.8 | 108.9 | 108.8 | 108.5 | 108.7             |
| 53           | Postal and courier services                                                     | 107.9 | 117.9 | 118.1 | 118.2 | 115.5             |
| 531          | Postal services under universal service<br>obligation                           | 114.5 | 142.3 | 142.3 | 142.3 | 135.4             |
| 532          | Other postal and courier services                                               | 105.0 | 103.0 | 103.4 | 103.6 | 103.8             |
| 61           | Telecommunications services                                                     | 135.2 | 135.2 | 134.8 | 134.9 | 135.0             |
| 62           | Information technology services                                                 | 103.4 | 101.0 | 101.1 | 101.1 | 101.7             |
| 63           | Information services                                                            | 98.3  | 98.3  | 97.5  | 97.5  | 97.9              |
| 69           | Legal and accounting services                                                   | 99.0  | 100.0 | 99.3  | 100.0 | 99.6              |
| 691          | Legal services                                                                  | 101.9 | 101.9 | 101.9 | 101.9 | 101.9             |
| 692          | Accounting, bookkeeping and auditing<br>services; tax consulting services       | 96.2  | 98.1  | 96.8  | 98.1  | 97.3              |
| 702          | Management consulting services                                                  | 111.1 | 108.6 | 103.1 | 103.8 | 106.7             |
| (69_702)     | Legal, accounting and management<br>consultancy activities                      | 104.5 | 103.9 | 101.1 | 101.7 | 102.8             |
| 71 (711_712) | Architectural and engineering services; technical testing and analysis services | 94.0  | 93.0  | 91.2  | 91.2  | 92.4              |
| 711          | Architectural and engineering services, related technical consulting services   | 93.2  | 92.2  | 90.2  | 90.2  | 91.5              |
| 712          | Technical testing and analysis services                                         | 99.9  | 99.7  | 99.4  | 99.4  | 99.6              |
| 73 (731_732) | Advertising and market research services                                        | 99.2  | 98.9  | 97.2  | 98.7  | 98.5              |
| 731          | Advertising services                                                            | 99.3  | 99.0  | 97.1  | 98.9  | 98.6              |
| 7311         | Services provided by advertising agencies                                       | 99.2  | 99.2  | 99.2  | 99.1  | 99.2              |
| 7312*        | Media representation services                                                   | 99.8  | 98.0  | 89.1  | 119.9 | 101.7             |
| 732          | Market research and public opinion services                                     | 97.8  | 97.5  | 97.5  | 97.5  | 97.6              |
| 78           | Employment services                                                             | 95.7  | 95.7  | 95.7  | 95.7  | 95.7              |
| 80           | Security and investigation services                                             | 104.9 | 104.7 | 104.7 | 104.7 | 104.7             |
| 812          | Cleaning services                                                               | 96.6  | 96.6  | 96.6  | 96.6  | 96.6              |

# Table 3. Producer Price Indices for Services, 2018 - 2022 (continued)

Base year: 2015=100.0

|              |                                                                                    |       |       | 2021  | Dube yearra |                   |
|--------------|------------------------------------------------------------------------------------|-------|-------|-------|-------------|-------------------|
| Codes        | Services categories                                                                | Q1    | Q2    | Q3    | Q4          | Annual<br>Average |
| 494          | Freight transport services by road and<br>removal services                         | 101.1 | 102.5 | 103.7 | 105.5       | 103.2             |
| 50 (501_502) | Sea and coastal passenger and freight water transport services                     | 100.2 | 104.5 | 109.5 | 106.3       | 105.1             |
| 51           | Air transport services                                                             | 101.8 | 120.5 | 122.5 | 98.7        | 110.9             |
| 5210         | Warehousing and storage services                                                   | 111.1 | 111.2 | 111.2 | 112.9       | 111.6             |
| 5224         | Cargo handling services                                                            | 109.1 | 108.9 | 109.3 | 109.4       | 109.2             |
| 53           | Postal and courier services                                                        | 119.0 | 119.3 | 119.5 | 119.7       | 119.4             |
| 531          | Postal services under universal service<br>obligation                              | 142.3 | 142.3 | 142.3 | 142.3       | 142.3             |
| 532          | Other postal and courier services                                                  | 105.4 | 106.0 | 106.4 | 106.8       | 106.1             |
| 61           | Telecommunications services                                                        | 134.5 | 135.0 | 135.2 | 135.2       | 135.0             |
| 62           | Information technology services                                                    | 100.8 | 99.8  | 100.0 | 99.9        | 100.1             |
| 63           | Information services                                                               | 97.3  | 97.3  | 96.7  | 96.7        | 97.0              |
| 69           | Legal and accounting services                                                      | 105.7 | 105.7 | 105.7 | 105.7       | 105.7             |
| 691          | Legal services                                                                     | 102.8 | 102.8 | 102.8 | 102.8       | 102.8             |
| 692          | Accounting, bookkeeping and auditing services; tax consulting services             | 108.6 | 108.7 | 108.7 | 108.7       | 108.7             |
| 702          | Management consulting services                                                     | 105.4 | 105.5 | 109.1 | 108.5       | 107.1             |
| (69_702)     | Legal, accounting and management<br>consultancy activities                         | 105.6 | 105.6 | 107.2 | 107.0       | 106.4             |
| 71 (711_712) | Architectural and engineering services;<br>technical testing and analysis services | 91.1  | 90.5  | 89.5  | 89.6        | 90.2              |
| 711          | Architectural and engineering services, related technical consulting services      | 90.0  | 89.4  | 88.3  | 88.5        | 89.1              |
| 712          | Technical testing and analysis services                                            | 99.4  | 99.4  | 99.4  | 99.4        | 99.4              |
| 73 (731_732) | Advertising and market research services                                           | 99.1  | 98.5  | 96.7  | 103.6       | 99.5              |
| 731          | Advertising services                                                               | 99.3  | 98.6  | 96.6  | 104.4       | 99.7              |
| 7311         | Services provided by advertising agencies                                          | 99.2  | 99.2  | 99.1  | 99.1        | 99.2              |
| 7312*        | Media representation services                                                      | 96.0  | 122.3 | 83.2  | 128.2       | 107.4             |
| 732          | Market research and public opinion services                                        | 97.5  | 97.5  | 97.5  | 97.5        | 97.5              |
| 78           | Employment services                                                                | 96.5  | 96.5  | 96.1  | 96.1        | 96.3              |
| 80           | Security and investigation services                                                | 104.7 | 104.7 | 104.7 | 104.7       | 104.7             |
| 812          | Cleaning services                                                                  | 96.6  | 96.6  | 96.6  | 96.6        | 96.6              |

Note: The indices are published rounded up to one decimal digit.

 $\boldsymbol{*}$  Revised indices due to the incorporation of data from a new source.

|              |                                                                                 |       |    | Base | year: 2015=10 | 0.0               |
|--------------|---------------------------------------------------------------------------------|-------|----|------|---------------|-------------------|
|              |                                                                                 |       |    | 2022 |               |                   |
| Codes        | Services categories                                                             | Q1    | Q2 | Q3   | Q4            | Annual<br>Average |
| 494          | Freight transport services by road and removal services                         | 112.2 |    |      |               |                   |
| 50 (501_502) | Sea and coastal passenger and freight water transport services                  | 112.7 |    |      |               |                   |
| 51           | Air transport services                                                          | 99.7  |    |      |               |                   |
| 5210         | Warehousing and storage services                                                | 114.6 |    |      |               |                   |
| 5224         | Cargo handling services                                                         | 117.9 |    |      |               |                   |
| 53           | Postal and courier services                                                     | 120.7 |    |      |               |                   |
| 531          | Postal services under universal service obligation                              | 142.3 |    |      |               |                   |
| 532          | Other postal and courier services                                               | 109.0 |    |      |               |                   |
| 61           | Telecommunications services                                                     | 134.4 |    |      |               |                   |
| 62           | Information technology services                                                 | 100.4 |    |      |               |                   |
| 63           | Information services                                                            | 96.7  |    |      |               |                   |
| 69           | Legal and accounting services                                                   | 106.7 |    |      |               |                   |
| 691          | Legal services                                                                  | 102.8 |    |      |               |                   |
| 692          | Accounting, bookkeeping and auditing<br>services; tax consulting services       | 110.6 |    |      |               |                   |
| 702          | Management consulting services                                                  | 110.4 |    |      |               |                   |
| (69_702)     | Legal, accounting and management<br>consultancy activities                      | 108.4 |    |      |               |                   |
| 71 (711_712) | Architectural and engineering services; technical testing and analysis services | 89.5  |    |      |               |                   |
| 711          | Architectural and engineering services, related technical consulting services   | 88.3  |    |      |               |                   |
| 712          | Technical testing and analysis services                                         | 99.4  |    |      |               |                   |
| 73 (731_732) | Advertising and market research services                                        | 96.3  |    |      |               |                   |
| 731          | Advertising services                                                            | 96.2  |    |      |               |                   |
| 7311         | Services provided by advertising agencies                                       | 96.0  |    |      |               |                   |
| 7312         | Media representation services                                                   | 93.0  |    |      |               |                   |
| 732          | Market research and public opinion services                                     | 97.5  |    |      |               |                   |
| 78           | Employment services                                                             | 96.9  |    |      |               |                   |
| 80           | Security and investigation services                                             | 104.7 |    |      |               |                   |
| 812          | Cleaning services                                                               | 96.6  |    |      |               |                   |