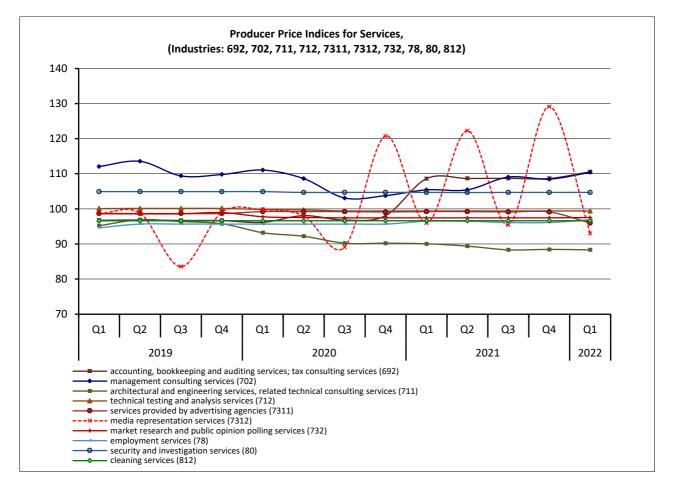

- Table 1 shows the above-mentioned indices for the 1<sup>st</sup> quarter of the years 2022, 2021 and 2020 and the respective annual rates of change.
- Table 2 shows the above-mentioned indices and their quarterly rates of change for the 1<sup>st</sup> quarter of 2022, compared with the 4<sup>th</sup> quarter of 2021, and for the 1<sup>st</sup> quarter of 2021 compared with the 4<sup>th</sup> quarter of 2020.
- Table 3 and the corresponding graphs show the above-mentioned indices per quarter for the period 2018-2022.

# Table 1. Annual rates of change of the Producer Price Indices for Services

| Codes        | Services categories                                                                   |       |       |       | Base year: 2015=100.0<br>Annual rates of change<br>(%) |           |  |
|--------------|---------------------------------------------------------------------------------------|-------|-------|-------|--------------------------------------------------------|-----------|--|
|              |                                                                                       | 2022  | 2021  | 2020  | 2022/2021                                              | 2021/2020 |  |
| 494          | Freight transport services by<br>road and removal services                            | 112.2 | 101.1 | 101.3 | 10.9                                                   | -0.2      |  |
| 50 (501_502) | Sea and coastal passenger and<br>freight water transport services                     | 112.7 | 100.2 | 102.0 | 12.4                                                   | -1.7      |  |
| 51           | Air transport services                                                                | 99.7  | 101.8 | 82.6  | -2.0                                                   | 23.3      |  |
| 5210         | Warehousing and storage services                                                      | 114.6 | 111.1 | 107.4 | 3.1                                                    | 3.4       |  |
| 5224         | Cargo handling services                                                               | 117.9 | 109.1 | 108.8 | 8.0                                                    | 0.3       |  |
| 53           | Postal and courier services                                                           | 120.7 | 119.0 | 107.9 | 1.4                                                    | 10.3      |  |
| 531          | Postal services under universal<br>service obligation                                 | 142.3 | 142.3 | 114.5 | 0.0                                                    | 24.3      |  |
| 532          | Other postal and courier services                                                     | 109.0 | 105.4 | 105.0 | 3.4                                                    | 0.4       |  |
| 61           | Telecommunications services                                                           | 134.4 | 134.5 | 135.2 | -0.1                                                   | -0.5      |  |
| 62           | Information technology services                                                       | 100.4 | 100.8 | 103.4 | -0.4                                                   | -2.5      |  |
| 63           | Information services                                                                  | 96.7  | 97.3  | 98.3  | -0.6                                                   | -0.9      |  |
| 69           | Legal and accounting services                                                         | 106.7 | 105.7 | 99.0  | 1.0                                                    | 6.7       |  |
| 691          | Legal services                                                                        | 102.8 | 102.8 | 101.9 | 0.0                                                    | 0.9       |  |
| 692          | Accounting, bookkeeping and<br>auditing services; tax consulting<br>services          | 110.6 | 108.6 | 96.2  | 1.8                                                    | 13.0      |  |
| 702          | Management consulting services                                                        | 110.4 | 105.4 | 111.1 | 4.7                                                    | -5.1      |  |
| (69_702)     | Legal, accounting and<br>management consultancy<br>activities                         | 108.4 | 105.6 | 104.5 | 2.7                                                    | 1.0       |  |
| 71 (711_712) | Architectural and engineering<br>services; technical testing and<br>analysis services | 89.5  | 91.1  | 94.0  | -1.7                                                   | -3.1      |  |
| 711          | Architectural and engineering<br>services, related technical<br>consulting services   | 88.3  | 90.0  | 93.2  | -1.9                                                   | -3.4      |  |
| 712          | Technical testing and analysis services                                               | 99.4  | 99.4  | 99.9  | 0.0                                                    | -0.5      |  |
| 73 (731_732) | Advertising and market research services                                              | 96.3  | 99.1  | 99.2  | -2.8                                                   | 0.0       |  |
| 731          | Advertising services                                                                  | 96.2  | 99.3  | 99.3  | -3.2                                                   | 0.0       |  |
| 7311         | Services provided by advertising agencies                                             | 96.0  | 99.2  | 99.2  | -3.3                                                   | 0.0       |  |
| 7312*        | Media representation services                                                         | 93.0  | 96.0  | 99.8  | -3.1                                                   | -3.8      |  |
| 732          | Market research and public<br>opinion services                                        | 97.5  | 97.5  | 97.8  | 0.1                                                    | -0.3      |  |
| 78           | Employment services                                                                   | 96.9  | 96.5  | 95.7  | 0.4                                                    | 0.9       |  |
| 80           | Security and investigation services                                                   | 104.7 | 104.7 | 104.9 | 0.0                                                    | -0.2      |  |
| 812          | Cleaning services                                                                     | 96.6  | 96.6  | 96.6  | 0.0                                                    | 0.0       |  |

# Table 3. Producer Price Indices for Services, 2018 - 2022

|              |                                                                                 |       |       |       | ise year: 20 | 15=100.0          |
|--------------|---------------------------------------------------------------------------------|-------|-------|-------|--------------|-------------------|
|              |                                                                                 |       | 1     | 2018  | 1            |                   |
| Codes        | Services categories                                                             | Q1    | Q2    | Q3    | Q4           | Annual<br>Average |
| 494          | Freight transport services by road and removal<br>services                      | 100.2 | 100.6 | 100.7 | 100.9        | 100.6             |
| 50 (501_502) | Sea and coastal passenger and freight water<br>transport services               | 97.7  | 102.8 | 107.1 | 104.2        | 102.9             |
| 51           | Air transport services                                                          | 83.5  | 97.9  | 112.0 | 89.6         | 95.7              |
| 5210         | Warehousing and storage services                                                | 103.0 | 107.2 | 107.2 | 107.2        | 106.1             |
| 5224         | Cargo handling services                                                         | 101.9 | 106.3 | 106.3 | 106.3        | 105.2             |
| 53           | Postal and courier services                                                     | 98.2  | 99.1  | 99.2  | 99.3         | 98.9              |
| 531          | Postal services under universal service obligation                              | 97.2  | 96.7  | 96.7  | 96.7         | 96.8              |
| 532          | Other postal and courier services                                               | 99.7  | 100.0 | 100.3 | 100.4        | 100.1             |
| 61           | Telecommunications services                                                     | 133.0 | 131.2 | 134.6 | 134.7        | 133.4             |
| 62           | Information technology services                                                 | 101.9 | 101.4 | 101.5 | 101.5        | 101.6             |
| 63           | Information services                                                            | 97.2  | 97.6  | 97.9  | 97.9         | 97.7              |
| 69           | Legal and accounting services                                                   | 99.2  | 99.1  | 98.4  | 98.8         | 98.9              |
| 691          | Legal services                                                                  | 101.9 | 101.9 | 101.9 | 101.9        | 101.9             |
| 692          | Accounting, bookkeeping and auditing services; tax consulting services          | 97.0  | 96.3  | 94.9  | 95.8         | 96.0              |
| 702          | Management consulting services                                                  | 112.3 | 109.9 | 107.7 | 108.2        | 109.5             |
| (69_702)     | Legal, accounting and management consultancy activities                         | 104.5 | 104.0 | 102.6 | 103.1        | 103.6             |
| 71 (711_712) | Architectural and engineering services; technical testing and analysis services | 99.0  | 98.3  | 97.8  | 97.7         | 98.2              |
| 711          | Architectural and engineering services, related technical consulting services   | 98.3  | 98.1  | 97.5  | 97.4         | 97.8              |
| 712          | Technical testing and analysis services                                         | 100.3 | 99.9  | 99.9  | 99.9         | 100.0             |
| 73 (731_732) | Advertising and market research services                                        | 98.6  | 97.9  | 96.0  | 97.7         | 97.5              |
| 731          | Advertising services                                                            | 98.6  | 97.8  | 95.7  | 97.8         | 97.5              |
| 7311         | Services provided by advertising agencies                                       | 98.8  | 98.6  | 98.6  | 98.6         | 98.6              |
| 7312         | Media representation services                                                   | 97.4  | 93.5  | 80.5  | 93.6         | 91.2              |
| 732          | Market research and public opinion services                                     | 98.4  | 98.7  | 98.5  | 96.6         | 98.1              |
| 78           | Employment services                                                             | 92.5  | 94.0  | 92.9  | 93.3         | 93.2              |
| 80           | Security and investigation services                                             | 103.2 | 102.9 | 102.9 | 102.9        | 103.0             |
| 812          | Cleaning services                                                               | 95.1  | 95.4  | 95.3  | 95.3         | 95.3              |

# Table 3. Producer Price Indices for Services, 2018 - 2022 (continued)

Base year: 2015=100.0

|              |                                                                                 | 2019  |       |       |       |                   |
|--------------|---------------------------------------------------------------------------------|-------|-------|-------|-------|-------------------|
| Codes        | Services categories                                                             | Q1    | Q2    | Q3    | Q4    | Annual<br>Average |
| 494          | Freight transport services by road and removal<br>services                      | 101.1 | 101.1 | 101.1 | 101.2 | 101.1             |
| 50 (501_502) | Sea and coastal passenger and freight water<br>transport services               | 100.2 | 104.8 | 108.4 | 104.0 | 104.4             |
| 51           | Air transport services                                                          | 81.9  | 107.6 | 123.0 | 98.8  | 102.9             |
| 5210         | Warehousing and storage services                                                | 107.2 | 108.2 | 108.2 | 108.2 | 107.9             |
| 5224         | Cargo handling services                                                         | 106.4 | 107.4 | 109.3 | 109.3 | 108.1             |
| 53           | Postal and courier services                                                     | 99.6  | 99.7  | 99.7  | 99.7  | 99.7              |
| 531          | Postal services under universal service obligation                              | 96.7  | 96.7  | 96.7  | 96.7  | 96.7              |
| 532          | Other postal and courier services                                               | 100.9 | 101.3 | 101.3 | 101.3 | 101.2             |
| 61           | Telecommunications services                                                     | 134.6 | 135.9 | 135.3 | 135.4 | 135.3             |
| 62           | Information technology services                                                 | 102.0 | 101.3 | 100.7 | 101.4 | 101.3             |
| 63           | Information services                                                            | 97.3  | 97.3  | 95.5  | 95.6  | 96.4              |
| 69           | Legal and accounting services                                                   | 99.3  | 99.3  | 99.3  | 99.3  | 99.3              |
| 691          | Legal services                                                                  | 101.9 | 101.8 | 101.9 | 101.9 | 101.8             |
| 692          | Accounting, bookkeeping and auditing services;<br>tax consulting services       | 96.8  | 96.8  | 96.7  | 96.7  | 96.7              |
| 702          | Management consulting services                                                  | 112.1 | 113.6 | 109.4 | 109.8 | 111.2             |
| (69_702)     | Legal, accounting and management consultancy activities                         | 105.1 | 105.8 | 103.9 | 104.1 | 104.7             |
| 71 (711_712) | Architectural and engineering services; technical testing and analysis services | 95.8  | 97.3  | 96.8  | 96.3  | 96.5              |
| 711          | Architectural and engineering services, related technical consulting services   | 95.2  | 96.9  | 96.4  | 95.8  | 96.1              |
| 712          | Technical testing and analysis services                                         | 100.1 | 100.1 | 100.1 | 100.1 | 100.1             |
| 73 (731_732) | Advertising and market research services                                        | 98.7  | 98.7  | 96.6  | 98.8  | 98.2              |
| 731          | Advertising services                                                            | 98.7  | 98.7  | 96.3  | 98.8  | 98.1              |
| 7311         | Services provided by advertising agencies                                       | 98.7  | 98.7  | 98.7  | 98.7  | 98.7              |
| 7312         | Media representation services                                                   | 98.7  | 98.8  | 83.6  | 99.1  | 95.0              |
| 732          | Market research and public opinion services                                     | 98.6  | 98.6  | 98.6  | 99.0  | 98.7              |
| 78           | Employment services                                                             | 94.6  | 95.7  | 95.7  | 95.7  | 95.4              |
| 80           | Security and investigation services                                             | 104.9 | 104.9 | 104.9 | 104.9 | 104.9             |
| 812          | Cleaning services                                                               | 96.6  | 96.6  | 96.6  | 96.6  | 96.6              |

# Table 3. Producer Price Indices for Services, 2018 - 2022 (continued)

Base year: 2015=100.0

|              |                                                                                 | 2020  |       |       |       |                   |
|--------------|---------------------------------------------------------------------------------|-------|-------|-------|-------|-------------------|
| Codes        | Services categories                                                             | Q1    | Q2    | Q3    | Q4    | Annual<br>Average |
| 494          | Freight transport services by road and<br>removal services                      | 101.3 | 101.2 | 100.7 | 101.0 | 101.1             |
| 50 (501_502) | Sea and coastal passenger and freight water transport services                  | 102.0 | 105.1 | 109.3 | 106.0 | 105.6             |
| 51           | Air transport services                                                          | 82.6  | 107.7 | 108.2 | 104.7 | 100.8             |
| 5210         | Warehousing and storage services                                                | 107.4 | 107.1 | 107.1 | 112.0 | 108.4             |
| 5224         | Cargo handling services                                                         | 108.8 | 108.9 | 108.8 | 108.5 | 108.7             |
| 53           | Postal and courier services                                                     | 107.9 | 117.9 | 118.1 | 118.2 | 115.5             |
| 531          | Postal services under universal service<br>obligation                           | 114.5 | 142.3 | 142.3 | 142.3 | 135.4             |
| 532          | Other postal and courier services                                               | 105.0 | 103.0 | 103.4 | 103.6 | 103.8             |
| 61           | Telecommunications services                                                     | 135.2 | 135.2 | 134.8 | 134.9 | 135.0             |
| 62           | Information technology services                                                 | 103.4 | 101.0 | 101.1 | 101.1 | 101.7             |
| 63           | Information services                                                            | 98.3  | 98.3  | 97.5  | 97.5  | 97.9              |
| 69           | Legal and accounting services                                                   | 99.0  | 100.0 | 99.3  | 100.0 | 99.6              |
| 691          | Legal services                                                                  | 101.9 | 101.9 | 101.9 | 101.9 | 101.9             |
| 692          | Accounting, bookkeeping and auditing<br>services; tax consulting services       | 96.2  | 98.1  | 96.8  | 98.1  | 97.3              |
| 702          | Management consulting services                                                  | 111.1 | 108.6 | 103.1 | 103.8 | 106.7             |
| (69_702)     | Legal, accounting and management<br>consultancy activities                      | 104.5 | 103.9 | 101.1 | 101.7 | 102.8             |
| 71 (711_712) | Architectural and engineering services; technical testing and analysis services | 94.0  | 93.0  | 91.2  | 91.2  | 92.4              |
| 711          | Architectural and engineering services, related technical consulting services   | 93.2  | 92.2  | 90.2  | 90.2  | 91.5              |
| 712          | Technical testing and analysis services                                         | 99.9  | 99.7  | 99.4  | 99.4  | 99.6              |
| 73 (731_732) | Advertising and market research services                                        | 99.2  | 98.9  | 97.2  | 98.7  | 98.5              |
| 731          | Advertising services                                                            | 99.3  | 99.0  | 97.1  | 98.9  | 98.6              |
| 7311         | Services provided by advertising agencies                                       | 99.2  | 99.2  | 99.2  | 99.1  | 99.2              |
| 7312*        | Media representation services                                                   | 99.8  | 98.0  | 89.1  | 119.9 | 101.7             |
| 732          | Market research and public opinion services                                     | 97.8  | 97.5  | 97.5  | 97.5  | 97.6              |
| 78           | Employment services                                                             | 95.7  | 95.7  | 95.7  | 95.7  | 95.7              |
| 80           | Security and investigation services                                             | 104.9 | 104.7 | 104.7 | 104.7 | 104.7             |
| 812          | Cleaning services                                                               | 96.6  | 96.6  | 96.6  | 96.6  | 96.6              |

# Table 3. Producer Price Indices for Services, 2018 - 2022 (continued)

Base year: 2015=100.0

|              |                                                                                    |       |       | 2021  | Dube yearra |                   |
|--------------|------------------------------------------------------------------------------------|-------|-------|-------|-------------|-------------------|
| Codes        | Services categories                                                                | Q1    | Q2    | Q3    | Q4          | Annual<br>Average |
| 494          | Freight transport services by road and<br>removal services                         | 101.1 | 102.5 | 103.7 | 105.5       | 103.2             |
| 50 (501_502) | Sea and coastal passenger and freight water transport services                     | 100.2 | 104.5 | 109.5 | 106.3       | 105.1             |
| 51           | Air transport services                                                             | 101.8 | 120.5 | 122.5 | 98.7        | 110.9             |
| 5210         | Warehousing and storage services                                                   | 111.1 | 111.2 | 111.2 | 112.9       | 111.6             |
| 5224         | Cargo handling services                                                            | 109.1 | 108.9 | 109.3 | 109.4       | 109.2             |
| 53           | Postal and courier services                                                        | 119.0 | 119.3 | 119.5 | 119.7       | 119.4             |
| 531          | Postal services under universal service<br>obligation                              | 142.3 | 142.3 | 142.3 | 142.3       | 142.3             |
| 532          | Other postal and courier services                                                  | 105.4 | 106.0 | 106.4 | 106.8       | 106.1             |
| 61           | Telecommunications services                                                        | 134.5 | 135.0 | 135.2 | 135.2       | 135.0             |
| 62           | Information technology services                                                    | 100.8 | 99.8  | 100.0 | 99.9        | 100.1             |
| 63           | Information services                                                               | 97.3  | 97.3  | 96.7  | 96.7        | 97.0              |
| 69           | Legal and accounting services                                                      | 105.7 | 105.7 | 105.7 | 105.7       | 105.7             |
| 691          | Legal services                                                                     | 102.8 | 102.8 | 102.8 | 102.8       | 102.8             |
| 692          | Accounting, bookkeeping and auditing services; tax consulting services             | 108.6 | 108.7 | 108.7 | 108.7       | 108.7             |
| 702          | Management consulting services                                                     | 105.4 | 105.5 | 109.1 | 108.5       | 107.1             |
| (69_702)     | Legal, accounting and management<br>consultancy activities                         | 105.6 | 105.6 | 107.2 | 107.0       | 106.4             |
| 71 (711_712) | Architectural and engineering services;<br>technical testing and analysis services | 91.1  | 90.5  | 89.5  | 89.6        | 90.2              |
| 711          | Architectural and engineering services, related technical consulting services      | 90.0  | 89.4  | 88.3  | 88.5        | 89.1              |
| 712          | Technical testing and analysis services                                            | 99.4  | 99.4  | 99.4  | 99.4        | 99.4              |
| 73 (731_732) | Advertising and market research services                                           | 99.1  | 98.5  | 96.7  | 103.6       | 99.5              |
| 731          | Advertising services                                                               | 99.3  | 98.6  | 96.6  | 104.4       | 99.7              |
| 7311         | Services provided by advertising agencies                                          | 99.2  | 99.2  | 99.1  | 99.1        | 99.2              |
| 7312*        | Media representation services                                                      | 96.0  | 122.3 | 83.2  | 128.2       | 107.4             |
| 732          | Market research and public opinion services                                        | 97.5  | 97.5  | 97.5  | 97.5        | 97.5              |
| 78           | Employment services                                                                | 96.5  | 96.5  | 96.1  | 96.1        | 96.3              |
| 80           | Security and investigation services                                                | 104.7 | 104.7 | 104.7 | 104.7       | 104.7             |
| 812          | Cleaning services                                                                  | 96.6  | 96.6  | 96.6  | 96.6        | 96.6              |

Note: The indices are published rounded up to one decimal digit.

 $\boldsymbol{*}$  Revised indices due to the incorporation of data from a new source.

|              |                                                                                 |       |    | Base | year: 2015=10 | 0.0               |
|--------------|---------------------------------------------------------------------------------|-------|----|------|---------------|-------------------|
|              |                                                                                 |       |    | 2022 |               |                   |
| Codes        | Services categories                                                             | Q1    | Q2 | Q3   | Q4            | Annual<br>Average |
| 494          | Freight transport services by road and removal services                         | 112.2 |    |      |               |                   |
| 50 (501_502) | Sea and coastal passenger and freight water transport services                  | 112.7 |    |      |               |                   |
| 51           | Air transport services                                                          | 99.7  |    |      |               |                   |
| 5210         | Warehousing and storage services                                                | 114.6 |    |      |               |                   |
| 5224         | Cargo handling services                                                         | 117.9 |    |      |               |                   |
| 53           | Postal and courier services                                                     | 120.7 |    |      |               |                   |
| 531          | Postal services under universal service obligation                              | 142.3 |    |      |               |                   |
| 532          | Other postal and courier services                                               | 109.0 |    |      |               |                   |
| 61           | Telecommunications services                                                     | 134.4 |    |      |               |                   |
| 62           | Information technology services                                                 | 100.4 |    |      |               |                   |
| 63           | Information services                                                            | 96.7  |    |      |               |                   |
| 69           | Legal and accounting services                                                   | 106.7 |    |      |               |                   |
| 691          | Legal services                                                                  | 102.8 |    |      |               |                   |
| 692          | Accounting, bookkeeping and auditing<br>services; tax consulting services       | 110.6 |    |      |               |                   |
| 702          | Management consulting services                                                  | 110.4 |    |      |               |                   |
| (69_702)     | Legal, accounting and management<br>consultancy activities                      | 108.4 |    |      |               |                   |
| 71 (711_712) | Architectural and engineering services; technical testing and analysis services | 89.5  |    |      |               |                   |
| 711          | Architectural and engineering services, related technical consulting services   | 88.3  |    |      |               |                   |
| 712          | Technical testing and analysis services                                         | 99.4  |    |      |               |                   |
| 73 (731_732) | Advertising and market research services                                        | 96.3  |    |      |               |                   |
| 731          | Advertising services                                                            | 96.2  |    |      |               |                   |
| 7311         | Services provided by advertising agencies                                       | 96.0  |    |      |               |                   |
| 7312         | Media representation services                                                   | 93.0  |    |      |               |                   |
| 732          | Market research and public opinion services                                     | 97.5  |    |      |               |                   |
| 78           | Employment services                                                             | 96.9  |    |      |               |                   |
| 80           | Security and investigation services                                             | 104.7 |    |      |               |                   |
| 812          | Cleaning services                                                               | 96.6  |    |      |               |                   |