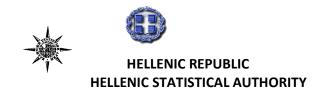

## **ISSUING OF MOTOR VEHICLE LICENSES: JANUARY 2023**

The Hellenic Statistical Authority announces that in January 2023, 21,129 road motor cars (both new and used from abroad) were put into circulation for the first time, recording a 50.4% increase compared with the corresponding month of 2022 when the number of road motor cars was 14,044. In January 2022, a 12.1% decrease had been observed in comparison with the corresponding month of 2021 (Table 1, Graphs 1,2,3,5). A total number of 11,638 new cars were put into circulation in January 2023 compared with 6,057 in January 2022, recording a 92.1% increase.

Graph 1: Passenger Cars (January 2021 - January 2023)

Graph 2: Lorries (January 2021 - January 2023)

Graph 3: Buses (January 2021 - January 2023)

Graph 4: Motorcycles (January 2021 - January 2023)

Graph 5: New Registrations of Motor Vehicles (January 2023)