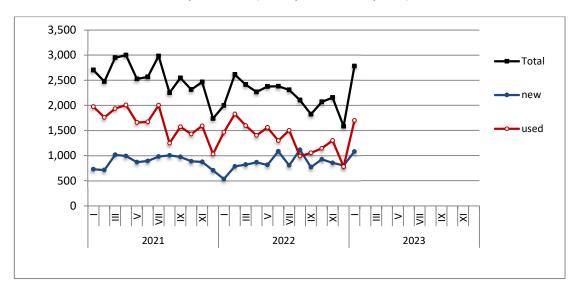

Graph 1: Passenger Cars (January 2021 - January 2023)

Graph 2: Lorries (January 2021 - January 2023)

Graph 3: Buses (January 2021 - January 2023)

Graph 4: Motorcycles (January 2021 - January 2023)

Graph 5: New Registrations of Motor Vehicles (January 2023)