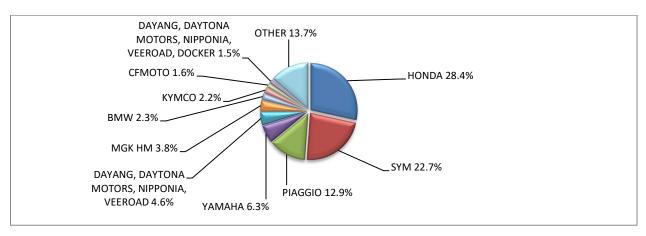

- 1: With 2nd/3rd stage manufacturer in Greece.
- 2: With 2nd/3rd stage manufacturer abroad.

Graph 6. Sales of new passenger cars by make (January 2023)

Table 4
Sales of new and used lorries by make: January 2023