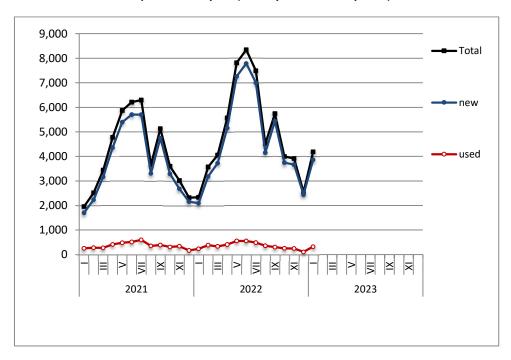

## **ISSUING OF MOTOR VEHICLE LICENSES: JANUARY 2023**

The Hellenic Statistical Authority announces that in January 2023, 21,129 road motor cars (both new and used from abroad) were put into circulation for the first time, recording a 50.4% increase compared with the corresponding month of 2022 when the number of road motor cars was 14,044. In January 2022, a 12.1% decrease had been observed in comparison with the corresponding month of 2021 (Table 1, Graphs 1,2,3,5). A total number of 11,638 new cars were put into circulation in January 2023 compared with 6,057 in January 2022, recording a 92.1% increase.

The new motorcycles over 50cc (both new and used from abroad) that were put into circulation for the first time in January 2023 amounted to 4,187, against 2,331 in 2022, thus recording a 79.6% increase. In January 2022, a 19.1% increase had been observed in comparison with the corresponding month of 2021 (Table 1, Graph 4). Out of the above motorcycles 3,864 were new, while the corresponding figure in January 2022 was 2,092, recording an 84.7% increase.

Graph 1: Passenger Cars (January 2021 - January 2023)

Graph 2: Lorries (January 2021 - January 2023)

Graph 3: Buses (January 2021 - January 2023)

Graph 4: Motorcycles (January 2021 - January 2023)

Graph 5: New Registrations of Motor Vehicles (January 2023)