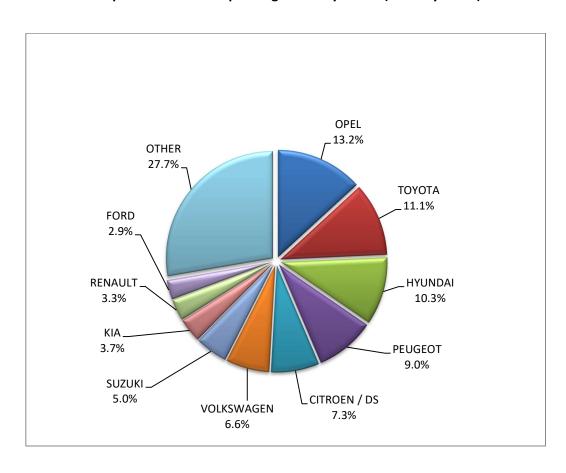

Table 3
Sales of new and used passenger cars by make: January 2023

|                       | Passenger cars |      |  |  |
|-----------------------|----------------|------|--|--|
| Make                  | January        |      |  |  |
|                       | new            | used |  |  |
| ADRIA                 | -              | 1    |  |  |
| ALFA ROMEO            | 52             | 68   |  |  |
| ALPINA                | 1              | -    |  |  |
| ASTON MARTIN          | -              | 1    |  |  |
| AUDI                  | 226            | 151  |  |  |
| BMW                   | 178            | 219  |  |  |
| CAPRON                | 1              |      |  |  |
| CARTHAGO              |                | 1    |  |  |
|                       | -              | 1    |  |  |
| CHEVROLET             | -              | 35   |  |  |
| CITROEN (DC           | 261            | 312  |  |  |
| CITROEN / DS          | 769            | 32   |  |  |
| CUPRA                 | 35             | -    |  |  |
| DACIA                 | 209            | 201  |  |  |
| DAIHATSU              | -              | 1    |  |  |
| DODGE                 | -              | 1    |  |  |
| DS                    | 84             | 3    |  |  |
| FIAT                  | 218            | 385  |  |  |
| FORD                  | 309            | 564  |  |  |
| FIAT                  | -              | 1    |  |  |
| HILLMAN               | 19             | 2    |  |  |
| HOBBY                 | -              | 1    |  |  |
| HONDA                 | 12             | 53   |  |  |
| HYMER                 | 44             | 8    |  |  |
| HYUNDAI               | 1,081          | 665  |  |  |
| INFINITI              | -              | 5    |  |  |
| JAGUAR                | 13             | 17   |  |  |
| JEEP                  | 206            | 34   |  |  |
| KIA                   | 385            | 159  |  |  |
| KNAUS                 | -              | 2    |  |  |
| LADA                  | -              | 1    |  |  |
| LANCIA                | -              | 8    |  |  |
| LAND ROVER            | 56             | 65   |  |  |
| LEAPMOTOR             | 1              | -    |  |  |
| LEXUS                 | 14             | 4    |  |  |
| MASERATI              | 3              | 4    |  |  |
| MAZDA                 | 105            | 34   |  |  |
| MC LOUIS SPA          | -              | 1    |  |  |
| MERCEDES              | 190            | 420  |  |  |
| MERCEDES <sup>1</sup> | 1              | -    |  |  |
| MINI                  | 56             | 58   |  |  |
| MITSUBISHI            | 2              | 97   |  |  |
| MPM MOTORS            | -              | 1    |  |  |
| NISSAN                | 307            | 514  |  |  |
| OPEL                  | 1,390          | 578  |  |  |
| PEUGEOT               | 952            | 471  |  |  |
| PORSCHE               | 16             | 49   |  |  |
| RANGE ROVER           | 5              | 4    |  |  |
| RELIANT               | -              | 1    |  |  |

Table 3 (cont)
Sales of new and used passenger cars by make: January 2023

|            | Passenger | Passenger cars |  |  |  |
|------------|-----------|----------------|--|--|--|
| Make       | Januar    | у              |  |  |  |
|            | new       | used           |  |  |  |
| RENAULT    | 343       | 815            |  |  |  |
| SAAB       | -         | 3              |  |  |  |
| SEAT       | 175       | 76             |  |  |  |
| SKODA      | 173       | 198            |  |  |  |
| SMART      | 2         | 136            |  |  |  |
| SUBARU     | 5         | 12             |  |  |  |
| SUZUKI     | 522       | 167            |  |  |  |
| TESLA      | 43        | 7              |  |  |  |
| ТОУОТА     | 1,168     | 598            |  |  |  |
| VOLKSWAGEN | 696       | 417            |  |  |  |
| VOLVO      | 205       | 23             |  |  |  |
| TOTAL      | 10,533    | 7,685          |  |  |  |

- 1: With 2nd/3rd stage manufacturer in Greece.
- 2: With 2nd/3rd stage manufacturer abroad.

Graph 6. Sales of new passenger cars by make (January 2023)

Table 4
Sales of new and used lorries by make: January 2023