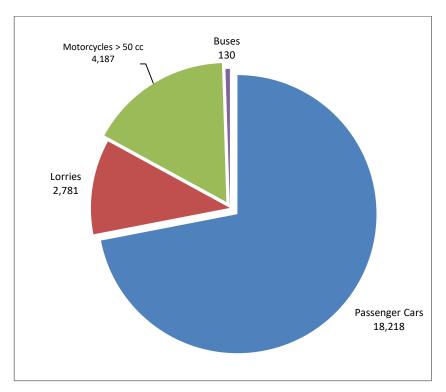

Information for data provision: Tel: +30 213 135 2022

e-mail: data.dissem@statistics.gr

| Table 1. Road motor vehicles, both new and used, put into circulation for the first time in Greece: January 2021 - 2023 |         |        |       |        |       |       |              |            |       |        |          |        |           |         |        |
|-------------------------------------------------------------------------------------------------------------------------|---------|--------|-------|--------|-------|-------|--------------|------------|-------|--------|----------|--------|-----------|---------|--------|
|                                                                                                                         | January |        |       |        |       |       |              | Change (%) |       |        |          |        |           |         |        |
|                                                                                                                         |         | 2021   |       |        | 2022  |       |              | 2023       |       |        | 2022/202 | 1      | 2023/2022 |         | 2      |
| Category of Road Motor<br>Vehicles                                                                                      | Total   | New    | Used  | Total  | New   | Used  | Total        | New        | Used  | Total  | New      | Used   | Total     | New     | Used   |
|                                                                                                                         |         |        |       |        |       | Gi    | reece, total |            |       |        |          |        |           |         |        |
| Road Motor Vehicles,total                                                                                               | 17,940  | 10,182 | 7,758 | 16,375 | 8,149 | 8,226 | 25,316       | 15,502     | 9,814 | -8.7%  | -20.0%   | 6.0%   | 54.6%     | 90.2%   | 19.3%  |
|                                                                                                                         |         |        |       |        |       |       |              |            |       |        |          |        |           |         |        |
| 1. Road motor cars                                                                                                      | 15,983  | 8,478  | 7,505 | 14,044 | 6,057 | 7,987 | 21,129       | 11,638     | 9,491 | -12.1% | -28.6%   | 6.4%   | 50.4%     | 92.1%   | 18.8%  |
|                                                                                                                         |         |        |       |        |       |       |              |            |       |        |          |        |           |         |        |
| Passenger Cars                                                                                                          | 13,151  | 7,729  | 5,422 | 11,977 | 5,522 | 6,455 | 18,218       | 10,533     | 7,685 | -8.9%  | -28.6%   | 19.1%  | 52.1%     | 90.7%   | 19.1%  |
| Buses                                                                                                                   | 129     | 21     | 108   | 69     | 2     | 67    | 130          | 23         | 107   | -46.5% | -90.5%   | -38.0% | 88.4%     | 1050.0% | 59.7%  |
| Lorries                                                                                                                 | 2,703   | 728    | 1,975 | 1,998  | 533   | 1,465 | 2,781        | 1,082      | 1,699 | -26.1% | -26.8%   | -25.8% | 39.2%     | 103.0%  | 16.0%  |
|                                                                                                                         |         |        |       |        |       |       |              |            |       |        |          |        |           |         |        |
| 2. Motorcycles > 50 cc                                                                                                  | 1,957   | 1,704  | 253   | 2,331  | 2,092 | 239   | 4,187        | 3,864      | 323   | 19.1%  | 22.8%    | -5.5%  | 79.6%     | 84.7%   | 35.1%  |
|                                                                                                                         |         |        |       |        |       | Prefe | cture of Att | ica        |       |        |          |        |           |         |        |
| Road Motor Vehicles,<br>total *                                                                                         | 9,417   | 6,655  | 2,762 | 7,695  | 4,901 | 2,794 | 14,213       | 10,167     | 4,046 | -18.3% | -26.4%   | 1.2%   | 84.7%     | 107.4%  | 44.8%  |
|                                                                                                                         |         |        |       |        |       |       |              |            |       |        |          |        |           |         |        |
| 1. Road motor cars *                                                                                                    | 8,138   | 5,454  | 2,684 | 6,455  | 3,735 | 2,720 | 11,908       | 7,978      | 3,930 | -20.7% | -31.5%   | 1.3%   | 84.5%     | 113.6%  | 44.5%  |
|                                                                                                                         |         |        |       |        |       |       |              |            |       |        |          |        |           |         |        |
| Passenger Cars                                                                                                          | 7,179   | 5,057  | 2,122 | 5,773  | 3,432 | 2,341 | 10,675       | 7,282      | 3,393 | -19.6% | -32.1%   | 10.3%  | 84.9%     | 112.2%  | 44.9%  |
| Buses                                                                                                                   | 30      | 11     | 19    | 21     | 1     | 20    | 79           | 19         | 60    | -30.0% | -90.9%   | 5.3%   | 276.2%    | 1800.0% | 200.0% |
| Lorries *                                                                                                               | 929     | 386    | 543   | 661    | 302   | 359   | 1,154        | 677        | 477   | -28.8% | -21.8%   | -33.9% | 74.6%     | 124.2%  | 32.9%  |
|                                                                                                                         |         |        |       |        |       |       |              |            |       |        |          |        |           |         |        |
| 2. Motorcycles > 50 cc                                                                                                  | 1,279   | 1,201  | 78    | 1,240  | 1,166 | 74    | 2,305        | 2,189      | 116   | -3.0%  | -2.9%    | -5.1%  | 85.9%     | 87.7%   | 56.8%  |