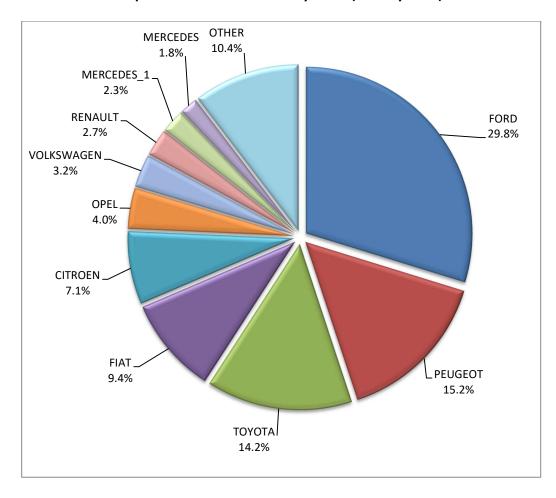

|                         | Lorries |      |  |  |
|-------------------------|---------|------|--|--|
| Make                    | January |      |  |  |
|                         | new     | used |  |  |
| CHRYSLER                | -       | 1    |  |  |
| CITROEN                 | 77      | 49   |  |  |
| DACIA                   | -       | 3    |  |  |
| DAF                     | -       | 61   |  |  |
| DAF <sup>1</sup>        | 2       | -    |  |  |
| DENNIS EAGLE            | -       | 1    |  |  |
| FCA US LLC              | -       | 1    |  |  |
| FIAT                    | 102     | 143  |  |  |
| FIAT-IVECO              | -       | 3    |  |  |
| FORD                    | 322     | 223  |  |  |
| FORD <sup>1</sup>       | 4       | -    |  |  |
| GINAF                   | -       | 1    |  |  |
| HYUNDAI                 | -       | 2    |  |  |
| ISUZU                   | 17      | 18   |  |  |
| IVECO                   | 1       | 40   |  |  |
| IVECO 1                 | 12      | -    |  |  |
| JEEP JEEP               | 9       | 1    |  |  |
| LAND ROVER              | 1       | 1    |  |  |
| LEVC                    | 1       | -    |  |  |
| MAN                     | -       | 122  |  |  |
| MAXUS , LDV             | 3       | -    |  |  |
| MAZDA                   | -       | 1    |  |  |
| MERCEDES                | 19      | 352  |  |  |
| MERCEDES <sup>1</sup>   | 25      | 1    |  |  |
| MITSUBISHI              | 1       | 35   |  |  |
| MITSUBISHI <sup>1</sup> | 7       | -    |  |  |
| NISSAN                  | 11      | 57   |  |  |
| OAF                     | -       | 2    |  |  |
| OPEL                    | 43      | 53   |  |  |
| PEUGEOT                 | 164     | 52   |  |  |
| PEUGEOT <sup>1</sup>    | 9       | -    |  |  |
| PIAGGIO                 | 1       | 3    |  |  |
| PIAGGIO <sup>1</sup>    | 3       | -    |  |  |
| RENAULT                 | 29      | 106  |  |  |
| SAAB                    | -       | 1    |  |  |
| SCANIA                  | 6       | 123  |  |  |
| SCANIA <sup>1</sup>     | 2       | -    |  |  |
| SEAT                    | -       | 3    |  |  |
| SUZUKI                  | 17      | -    |  |  |
| TECMEC A.E.B.E.         | 2       | -    |  |  |
| TOYOTA                  | 154     | 36   |  |  |
| VOLKSWAGEN              | 35      | 53   |  |  |

Table 4 (cont)
Sales of new and used lorries by make: January 2023

| Make  | Lorries<br>January |       |  |  |
|-------|--------------------|-------|--|--|
|       | new                | used  |  |  |
| VOLVO | 3                  | 151   |  |  |
| TOTAL | 1,082              | 1,699 |  |  |

- 1: With 2nd/3rd stage manufacturer in Greece.
- 2: With 2nd/3rd stage manufacturer abroad.

Graph 7. Sales of new lorries by make (January 2023)

Table 5
Sales of new and used buses by make: January 2023