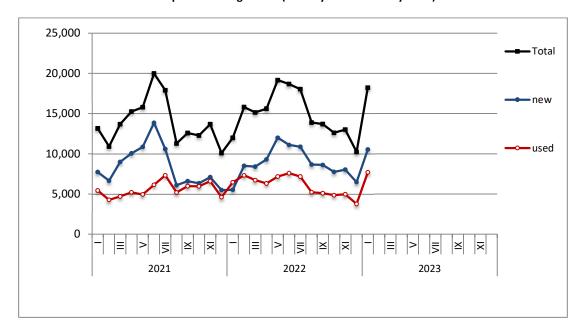

Graph 1: Passenger Cars (January 2021 - January 2023)

Graph 2: Lorries (January 2021 - January 2023)

Graph 3: Buses (January 2021 - January 2023)

Graph 4: Motorcycles (January 2021 - January 2023)

Graph 5: New Registrations of Motor Vehicles (January 2023)