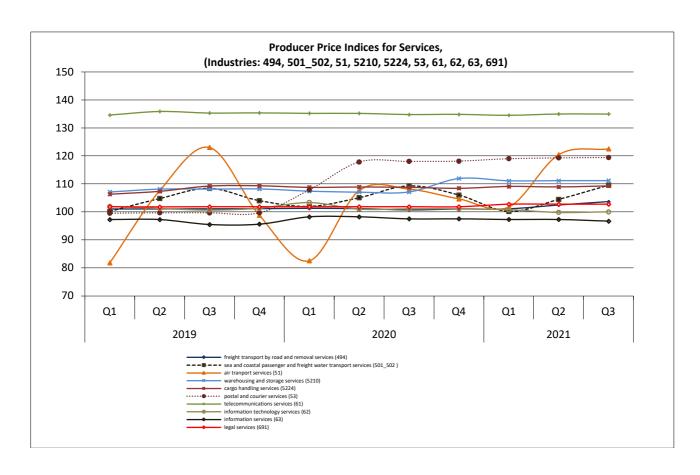

- Table 1 shows the above-mentioned indices for the 3<sup>rd</sup> quarter of the years 2021, 2020 and 2019 and the respective annual rates of change.
- Table 2 shows the above mentioned indices and their quarterly rates of change for the 3<sup>rd</sup> quarter of 2021, compared with the 2<sup>nd</sup> quarter of 2021, and for the 3<sup>rd</sup> quarter of 2020 compared with the 2<sup>nd</sup> quarter of 2020.
- Table 3 and the corresponding graphs show the above-mentioned indices per quarter for the period 2018-2021.

# Quarterly Evolution of Producer Price Indices for Services (2015=100.0)

Table 1. Annual rates of change of the Producer Price Indices for Services

| Codes        | Services categories                                                             |       | 3 <sup>rd</sup> quarter | Annual rates of change (%) |           |           |
|--------------|---------------------------------------------------------------------------------|-------|-------------------------|----------------------------|-----------|-----------|
| codes        | Services categories                                                             | 2021  | 2020                    | 2019                       | 2021/2020 | 2020/2019 |
| 494          | Freight transport services by road and removal services                         | 103.7 | 100.7                   | 101.1                      | 2.9       | -0.4      |
| 50 (501_502) | Sea and coastal passenger and freight water transport services                  | 109.5 | 109.3                   | 108.4                      | 0.2       | 0.8       |
| 51           | Air transport services                                                          | 122.5 | 108.2                   | 123.0                      | 13.3      | -12.1     |
| 5210         | Warehousing and storage services                                                | 111.2 | 107.1                   | 108.2                      | 3.8       | -1.0      |
| 5224         | Cargo handling services                                                         | 109.3 | 108.8                   | 109.3                      | 0.5       | -0.4      |
| 53           | Postal and courier services                                                     | 119.5 | 118.1                   | 99.7                       | 1.2       | 18.4      |
| 531          | Postal services under universal service obligation                              | 142.3 | 142.3                   | 96.7                       | 0.0       | 47.2      |
| 532          | Other postal and courier services                                               | 106.4 | 103.4                   | 101.3                      | 2.9       | 2.1       |
| 61           | Telecommunications services                                                     | 135.0 | 134.8                   | 135.3                      | 0.2       | -0.4      |
| 62           | Information technology services                                                 | 100.0 | 101.1                   | 100.7                      | -1.1      | 0.4       |
| 63           | Information services                                                            | 96.7  | 97.5                    | 95.5                       | -0.9      | 2.1       |
| 69           | Legal and accounting services                                                   | 105.7 | 99.3                    | 99.3                       | 6.4       | 0.0       |
| 691          | Legal services                                                                  | 102.8 | 101.9                   | 101.9                      | 0.9       | 0.0       |
| 692          | Accounting, bookkeeping and auditing services; tax consulting services          | 108.7 | 96.8                    | 96.7                       | 12.3      | 0.1       |
| 702          | Management consulting services                                                  | 109.1 | 103.1                   | 109.4                      | 5.8       | -5.8      |
| (69_702)     | Legal, accounting and management consultancy activities                         | 107.2 | 101.1                   | 103.9                      | 6.1       | -2.7      |
| 71 (711_712) | Architectural and engineering services; technical testing and analysis services | 89.5  | 91.2                    | 96.8                       | -1.9      | -5.8      |
| 711          | Architectural and engineering services, related technical consulting services   | 88.3  | 90.2                    | 96.4                       | -2.1      | -6.4      |
| 712          | Technical testing and analysis services                                         | 99.4  | 99.4                    | 100.1                      | 0.0       | -0.7      |
| 73 (731_732) | Advertising and market research services                                        | 96.7  | 97.2                    | 96.6                       | -0.5      | 0.6       |
| 731          | Advertising services                                                            | 96.6  | 97.1                    | 96.3                       | -0.6      | 0.9       |
| 7311         | Services provided by advertising agencies                                       | 99.1  | 99.2                    | 98.7                       | 0.0       | 0.5       |
| 7312         | Media representation services                                                   | 83.2  | 85.9                    | 83.6                       | -3.2      | 2.9       |
| 732          | Market research and public opinion services                                     | 97.5  | 97.5                    | 98.6                       | 0.0       | -1.1      |
| 78           | Employment services                                                             | 96.1  | 95.7                    | 95.7                       | 0.5       | 0.0       |
| 80           | Security and investigation services                                             | 104.7 | 104.7                   | 104.9                      | 0.0       | -0.2      |
| 812          | Cleaning services                                                               | 96.6  | 96.6                    | 96.6                       | 0.0       | 0.0       |