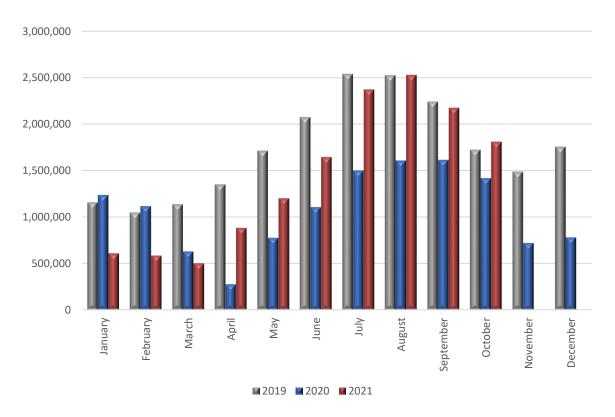

■2019 **■**2020 **■**2021

**Graph 4**. Turnover (in thousand €) <u>only</u> for the Enterprises under Suspension of Operation in March 2020, obliged to doubleentry accounting bookkeeping (monthly data submission)

|                        | ECONOMIC ACTIVITY                                                                                                   |                   | TURN<br>(in thou |                   | RATE OF CHANGE<br>(%) |                        |                      |
|------------------------|---------------------------------------------------------------------------------------------------------------------|-------------------|------------------|-------------------|-----------------------|------------------------|----------------------|
| Code<br>NACE<br>Rev. 2 | Description                                                                                                         | September<br>2020 | October<br>2020  | September<br>2021 | October<br>2021       | September<br>2021/2020 | October<br>2021/2020 |
| 47                     | Retail trade, except of motor vehicles and motorcycles                                                              | 566,164           | 606,183          | 688,413           | 687,557               | 21.6                   | 13.4                 |
| 55                     | Accommodation                                                                                                       | 463,593           | 225,080          | 802,825           | 466,565               | 73.2                   | 107.3                |
| 56                     | Food and beverage service activities                                                                                | 103,220           | 99,944           | 148,318           | 128,493               | 43.7                   | 28.6                 |
| 59                     | Motion picture, video and<br>television programme production,<br>sound recording and music<br>publishing activities | 1,667             | 998              | 2,787             | 4,637                 | 67.2                   | 364.6                |
| 71                     | Architectural and engineering activities; technical testing and analysis                                            | 6,835             | 7,142            | 7,968             | 8,441                 | 16.6                   | 18.2                 |
| 77                     | Rental and leasing activities                                                                                       | 2,853             | 2,053            | 3,987             | 2,751                 | 39.7                   | 34.0                 |
| 82                     | Office administrative, office<br>support and other business<br>support activities                                   | 7,016             | 5,365            | 15,137            | 15,406                | 115.7                  | 187.2                |
| 85                     | Education                                                                                                           | 32,136            | 15,700           | 40,170            | 16,936                | 25.0                   | 7.9                  |
| 88                     | Social work activities without accommodation                                                                        | 3,334             | 2,588            | (**)              | (**)                  | (**)                   | (**)                 |
| 90                     | Creative, arts and entertainment activities                                                                         | 7,554             | 3,246            | 9,182             | 10,491                | 21.6                   | 223.2                |
| 91                     | Libraries, archives, museums and other cultural activities                                                          | 2,121             | 2,887            | 3,969             | 3,334                 | 87.1                   | 15.5                 |
| 92                     | Gambling and betting activities                                                                                     | 380,379           | 392,177          | 393,916           | 421,681               | 3.6                    | 7.5                  |
| 93                     | Sports activities and amusement and recreation activities                                                           | 32,033            | 48,031           | 44,612            | (**)                  | 39.3                   | (**)                 |
| 94                     | Activities of membership organisations                                                                              | 161               | 760              | 370               | 723                   | 129.8                  | -4.9                 |
| 96                     | Other personal service activities                                                                                   | 5,148             | 4,646            | 8,423             | 6,514                 | 63.6                   | 40.2                 |
|                        | Total                                                                                                               | 1,614,214         | 1,416,800        | 2,175,389         | 1,808,446             | 34.8                   | 27.6                 |

For the enterprises under suspension of operation in March 2020, obliged to double-entry accounting bookkeeping, for which data are available on a monthly basis, the turnover in October 2021 amounted to 1,808,446 thousand euro, recording an increase of 27.6% in comparison with October 2020, when the respective turnover was 1,416,800 thousand euro. The biggest increase in turnover in October 2021 compared with October 2020 was recorded from the enterprises in the activity class Motion picture, video and television programme production, sound recording and music publishing activities per 364.6%. The smallest increase in turnover per 7.5% was recorded from the enterprises in the activity class Gambling and betting activities, while a decrease was recorded from the enterprises of the activity class Activities of membership organizations, per 4.9% (Table 3b).