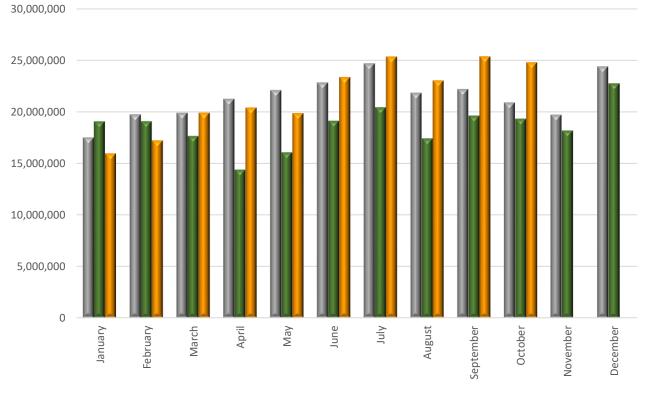

### Graph 1. Turnover (in thousand €), for the Total of Enterprises in the Greek Economy

**Graph 2**. Turnover (in thousand €) <u>only</u> for the Enterprises obliged to double-entry accounting bookkeeping (monthly data submission)

|                       | ECONOMIC ACTIVITY                                                          |                   |                 | IOVER<br>usand €) |                 |                        | CHANGE<br>%)         |
|-----------------------|----------------------------------------------------------------------------|-------------------|-----------------|-------------------|-----------------|------------------------|----------------------|
| Code<br>NACE<br>Rev.2 | Description                                                                | September<br>2020 | October<br>2020 | September<br>2021 | October<br>2021 | September<br>2021/2020 | October<br>2021/2020 |
| A                     | Agriculture, Forestry and<br>Fishing                                       | 158,595           | 228,088         | 193,257           | 281,241         | 21.9                   | 23.3                 |
| В                     | Mining and Quarrying                                                       | 72,780            | 67,190          | 81,575            | 59,346          | 12.1                   | -11.7                |
| С                     | Manufacturing                                                              | 4,543,940         | 4,313,090       | 6,268,514         | 6,134,060       | 38.0                   | 42.2                 |
| D                     | Electricity, Gas, Steam and Air<br>Conditioning Supply                     | 1,521,473         | 1,489,161       | (**)              | (**)            | (**)                   | (**)                 |
| E                     | Water Supply, Sewerage,<br>Waste Management and<br>Remediation Activities  | 164,755           | 163,004         | 168,102           | 167,805         | 2.0                    | 2.9                  |
| F                     | Construction                                                               | 602,098           | 627,021         | 715,763           | 612,034         | 18.9                   | -2.4                 |
| G                     | Wholesale and Retail Trade;<br>Repair of Motor Vehicles and<br>Motorcycles | 7,710,978         | 7,824,512       | 9,295,958         | 9,173,835       | 20.6                   | 17.2                 |
| Н                     | Transportation and Storage                                                 | 902,117           | 806,837         | 1,243,001         | 1,122,062       | 37.8                   | 39.1                 |
| I                     | Accommodation and Food<br>Service Activities                               | 591,421           | 343,091         | 987,975           | 625,087         | 67.1                   | 82.2                 |
| J                     | Information and<br>Communication                                           | 902,250           | 911,074         | 969,914           | 989,399         | 7.5                    | 8.6                  |
| к                     | Financial and Insurance<br>Activities                                      | 658,989           | 732,808         | (**)              | (**)            | (**)                   | (**)                 |
| L                     | Real Estate Activities                                                     | 143,154           | 144,795         | 178,423           | 134,559         | 24.6                   | -7.1                 |
| М                     | Professional, Scientific and<br>Technical Activities                       | 525,314           | 526,714         | 665,974           | 608,980         | 26.8                   | 15.6                 |
| N                     | Administrative and Support<br>Service Activities                           | 388,239           | 376,617         | 569,538           | 535,406         | 46.7                   | 42.2                 |
| 0                     | Public Administration and<br>Defense; Compulsory Social<br>Security        | 26,656            | 28,053          | 27,901            | 28,954          | 4.7                    | 3.2                  |
| Ρ                     | Education                                                                  | 32,436            | 15,840          | 40,287            | 17,033          | 24.2                   | 7.5                  |
| Q                     | Human Health and Social Work<br>Activities                                 | 163,152           | 176,411         | 167,701           | 184,612         | 2.8                    | 4.6                  |
| R                     | Arts, Entertainment and Recreation                                         | 425,421           | 449,596         | 455,218           | 472,919         | 7.0                    | 5.2                  |
| S                     | Other Service Activities                                                   | 43,949            | 44,975          | 56,621            | 52,192          | 28.8                   | 16.0                 |
| w                     | Unknown Activity                                                           | 21,399            | 26,622          | 36,530            | 34,809          | 70.7                   | 30.8                 |
|                       | Total                                                                      | 19,599,116        | 19,295,499      | 25,381,511        | 24,799,602      | 29.5                   | 28.5                 |

For the enterprises of the economy as a whole, obliged to double-entry accounting bookkeeping, for which data are available on a monthly basis, the turnover in October 2021 amounted to 24,799,602 thousand euro, recording an increase of 28.5% in comparison with October 2020, when the respective turnover was 19,295,499 thousand euro. The biggest increase in turnover in October 2021 compared with October 2020 was recorded from the enterprises of the section Accommodation and Food Service Activities per 82.2%. The smallest increase in turnover in October 2021 compared with October 2020 was recorded from the enterprises of the section Water Supply, Sewerage, Waste Management and Remediation Activities, per 2.9%, while the biggest decrease was recorded from the enterprises of the section Mining and Quarrying per 11.7% (Table 2b).