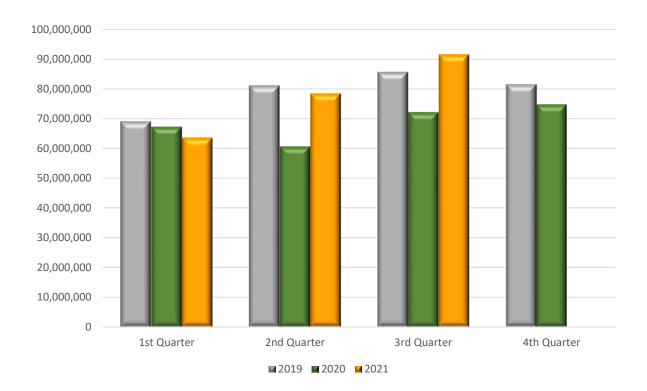

### Graph 1. Turnover (in thousand €), for the Total of Enterprises in the Greek Economy

**Graph 2**. Turnover (in thousand €) <u>only</u> for the Enterprises obliged to double-entry accounting bookkeeping (monthly data submission)

|                       | ECONOMIC ACTIVITY                                                          |                                 |                                 | NOVER<br>usand €)               |                                 |                                      | CHANGE<br>%)                         |
|-----------------------|----------------------------------------------------------------------------|---------------------------------|---------------------------------|---------------------------------|---------------------------------|--------------------------------------|--------------------------------------|
| Code<br>NACE<br>Rev.2 | Description                                                                | 2 <sup>nd</sup> Quarter<br>2020 | 3 <sup>rd</sup> Quarter<br>2020 | 2 <sup>nd</sup> Quarter<br>2021 | 3 <sup>rd</sup> Quarter<br>2021 | 2 <sup>nd</sup> Quarter<br>2021/2020 | 3 <sup>rd</sup> Quarter<br>2021/2020 |
| Α                     | Agriculture, Forestry and<br>Fishing                                       | 1,522,280                       | 1,576,997                       | 1,864,237                       | 1,844,472                       | 22.5                                 | 17.0                                 |
| В                     | Mining and Quarrying                                                       | 187,102                         | 205,458                         | 214,892                         | 220,328                         | 14.9                                 | 7.2                                  |
| С                     | Manufacturing                                                              | 13,060,524                      | 14,275,213                      | 17,976,153                      | 18,744,031                      | 37.6                                 | 31.3                                 |
| D                     | Electricity, Gas, Steam and Air<br>Conditioning Supply                     | 4,051,972                       | 4,451,878                       | (**)                            | (**)                            | (**)                                 | (**)                                 |
| E                     | Water Supply, Sewerage,<br>Waste Management and<br>Remediation Activities  | 420,088                         | 499,716                         | (**)                            | 565,098                         | (**)                                 | 13.1                                 |
| F                     | Construction                                                               | 1,920,624                       | 2,493,120                       | 2,375,368                       | 2,743,132                       | 23.7                                 | 10.0                                 |
| G                     | Wholesale and Retail Trade;<br>Repair of Motor Vehicles and<br>Motorcycles | 26,236,550                      | 30,548,603                      | 33,675,332                      | 35,867,273                      | 28.4                                 | 17.4                                 |
| н                     | Transportation and Storage                                                 | 2,660,098                       | 3,493,772                       | 3,752,354                       | 4,989,453                       | 41.1                                 | 42.8                                 |
| I                     | Accommodation and Food<br>Service Activities                               | 750,121                         | 3,294,383                       | 1,638,735                       | 5,926,253                       | 118.5                                | 79.9                                 |
| J                     | Information and<br>Communication                                           | 2,667,533                       | 2,737,627                       | 3,046,635                       | 2,968,106                       | 14.2                                 | 8.4                                  |
| к                     | Financial and Insurance<br>Activities                                      | 2,053,464                       | 1,886,057                       | (**)                            | (**)                            | (**)                                 | (**)                                 |
| L                     | Real Estate Activities                                                     | 377,770                         | 449,769                         | 414,619                         | 567,378                         | 9.8                                  | 26.1                                 |
| м                     | Professional, Scientific and<br>Technical Activities                       | 2,173,266                       | 2,304,831                       | 2,684,813                       | 2,770,258                       | 23.5                                 | 20.2                                 |
| N                     | Administrative and Support Service Activities                              | 913,505                         | 1,411,721                       | 1,286,915                       | 2,090,143                       | 40.9                                 | 48.1                                 |
| 0                     | Public Administration and<br>Defense; Compulsory Social<br>Security        | 96,827                          | 112,959                         | 110,636                         | 131,117                         | 14.3                                 | 16.1                                 |
| Ρ                     | Education                                                                  | 81,199                          | 99,267                          | 115,160                         | 123,501                         | 41.8                                 | 24.4                                 |
| Q                     | Human Health and Social Work<br>Activities                                 | 471,289                         | 482,395                         | 631,063                         | 616,645                         | 33.9                                 | 27.8                                 |
| R                     | Arts, Entertainment and Recreation                                         | 618,332                         | 1,318,210                       | 1,136,272                       | 1,444,230                       | 83.8                                 | 9.6                                  |
| S                     | Other Service Activities                                                   | 240,941                         | 311,959                         | 311,999                         | 395,110                         | 29.5                                 | 26.7                                 |
| w                     | Unknown Activity                                                           | 67,182                          | 101,468                         | 110,018                         | 160,452                         | 63.8                                 | 58.1                                 |
|                       | Total                                                                      | 60,570,667                      | 72,055,403                      | 78,382,146                      | 91,460,665                      | 29.4                                 | 26.9                                 |