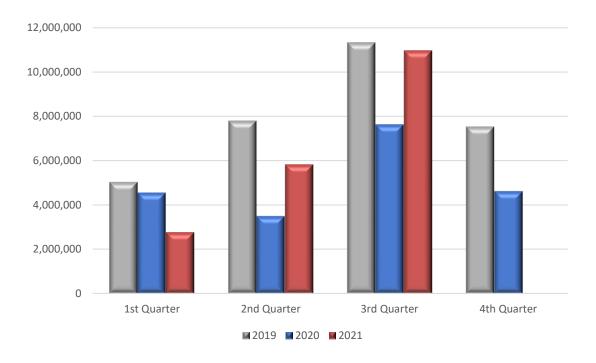

■2019 **■**2020 **■**2021

**Graph 4**. Turnover (in thousand €) <u>only</u> for the Enterprises under Suspension of Operation in March 2020, obliged to doubleentry accounting bookkeeping (monthly data submission)

|                        | ECONOMIC ACTIVITY                                                                                                   |                                 |                                 | IOVER<br>usand €)               |                                 | RATE OF CHANGE<br>(%)                |                                      |  |
|------------------------|---------------------------------------------------------------------------------------------------------------------|---------------------------------|---------------------------------|---------------------------------|---------------------------------|--------------------------------------|--------------------------------------|--|
| Code<br>NACE<br>Rev. 2 | Description                                                                                                         | 2 <sup>nd</sup> Quarter<br>2020 | 3 <sup>rd</sup> Quarter<br>2020 | 2 <sup>nd</sup> Quarter<br>2021 | 3 <sup>rd</sup> Quarter<br>2021 | 2 <sup>nd</sup> Quarter<br>2021/2020 | 3 <sup>rd</sup> Quarter<br>2021/2020 |  |
| 47                     | Retail trade, except of motor vehicles and motorcycles                                                              | 1,993,140                       | 2,857,675                       | 2,860,446                       | 3,433,567                       | 43.5                                 | 20.2                                 |  |
| 55                     | Accommodation                                                                                                       | 99,023                          | 1,554,569                       | 575,315                         | 3,531,820                       | 481.0                                | 127.2                                |  |
| 56                     | Food and beverage service activities                                                                                | 602,595                         | 1,624,485                       | 988,021                         | 2,212,070                       | 64.0                                 | 36.2                                 |  |
| 59                     | Motion picture, video and<br>television programme production,<br>sound recording and music<br>publishing activities | 1,935                           | 7,013                           | 3,063                           | 9,996                           | 58.3                                 | 42.5                                 |  |
| 71                     | Architectural and engineering<br>activities; technical testing and<br>analysis                                      | 25,579                          | 28,416                          | 32,238                          | 33,465                          | 26.0                                 | 17.8                                 |  |
| 77                     | Rental and leasing activities                                                                                       | 9,740                           | 25,300                          | 19,158                          | 38,529                          | 96.7                                 | 52.3                                 |  |
| 82                     | Office administrative, office<br>support and other business<br>support activities                                   | 10,995                          | 22,312                          | 26,501                          | 42,837                          | 141.0                                | 92.0                                 |  |
| 85                     | Education                                                                                                           | 78,052                          | 96,400                          | 112,214                         | 120,590                         | 43.8                                 | 25.1                                 |  |
| 88                     | Social work activities without accommodation                                                                        | 11,186                          | 11,353                          | 15,486                          | 16,124                          | 38.4                                 | 42.0                                 |  |
| 90                     | Creative, arts and entertainment activities                                                                         | 27,963                          | 26,746                          | 40,359                          | 43,093                          | 44.3                                 | 61.1                                 |  |
| 91                     | Libraries, archives, museums and other cultural activities                                                          | 16,262                          | 25,513                          | 22,563                          | 29,511                          | 38.7                                 | 15.7                                 |  |
| 92                     | Gambling and betting activities                                                                                     | 508,170                         | 1,117,688                       | 938,317                         | 1,145,819                       | 84.6                                 | 2.5                                  |  |
| 93                     | Sports activities and amusement and recreation activities                                                           | 45,922                          | 127,680                         | 107,501                         | 197,254                         | 134.1                                | 54.5                                 |  |
| 94                     | Activities of membership organisations                                                                              | 2,357                           | 4,528                           | 3,521                           | 5,133                           | 49.4                                 | 13.4                                 |  |
| 96                     | Other personal service activities                                                                                   | 66,735                          | 96,960                          | 90,317                          | 114,691                         | 35.3                                 | 18,3                                 |  |
|                        | Total                                                                                                               | 3,499,654                       | 7,626,638                       | 5,835,020                       | 10,974,499                      | 66.7                                 | 43.9                                 |  |