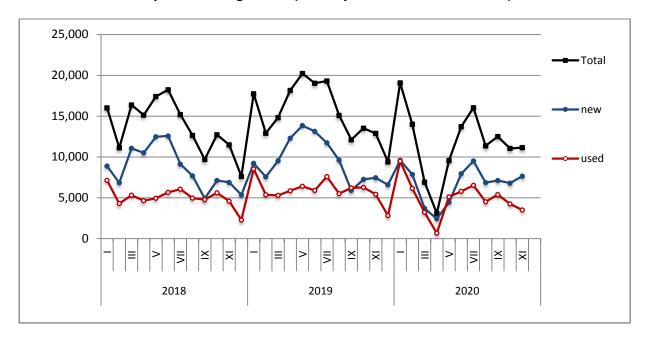

## **ISSUING OF MOTOR VEHICLE LICENSES: NOVEMBER 2020**

The Hellenic Statistical Authority announces that in November 2020, 13,516 road motor cars (both new and used from abroad) were put into circulation for the first time, recording a 12.5% decrease compared with the corresponding month of 2019 when the number of road motor cars was 15,439. In November 2019, a 12.5% increase had been observed in comparison with the corresponding month of 2018 (Table 1, Graphs 1,2,3,5). A total number of 8,431 new cars were put into circulation in November 2020 compared with 8,192 in November 2019, recording a 2.9% increase.

During the period January - November 2020, 153,110 road motor cars (both new and used from abroad) were put into circulation for the first time, representing a decrease of 24.9% compared to the corresponding period of 2019 when the number of road motor cars was 203,811. During the period January - November 2019 an increase of 12.2% had been observed in comparison with the corresponding period of 2018 (Table 3, Graphs 6,7). Out of the above number of road motor cars that were put into circulation, from January to November 2020, 80,754 were new, while the corresponding number during the respective period of 2019 was 115,392, recording a decrease of 30.0%.