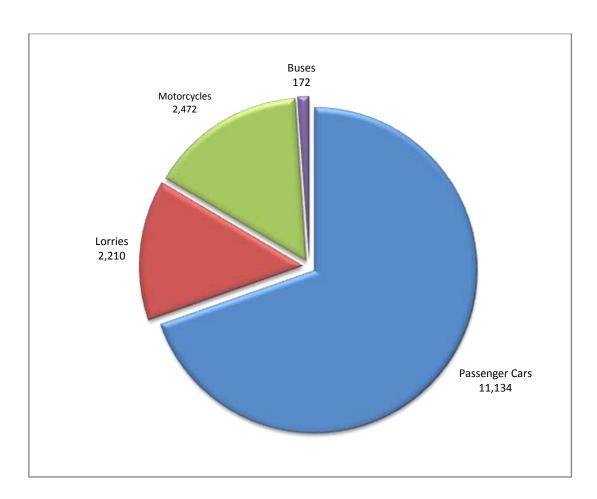

## **ISSUING OF MOTOR VEHICLE LICENSES: NOVEMBER 2020**

The Hellenic Statistical Authority announces that in November 2020, 13,516 road motor cars (both new and used from abroad) were put into circulation for the first time, recording a 12.5% decrease compared with the corresponding month of 2019 when the number of road motor cars was 15,439. In November 2019, a 12.5% increase had been observed in comparison with the corresponding month of 2018 (Table 1, Graphs 1,2,3,5). A total number of 8,431 new cars were put into circulation in November 2020 compared with 8,192 in November 2019, recording a 2.9% increase.

The new motorcycles over 50cc (both new and used from abroad) that were put into circulation for the first time in November 2020 amounted to 2,472, against 2,463 in 2019, thus recording a 0.4% increase. In November 2019, a 16.5% increase had been observed in comparison with the corresponding month of 2018 (Table 1, Graph 4). Out of the above motorcycles 2,217 were new, while the corresponding figure in November 2019 was 2,207, recording a 0.5% increase.