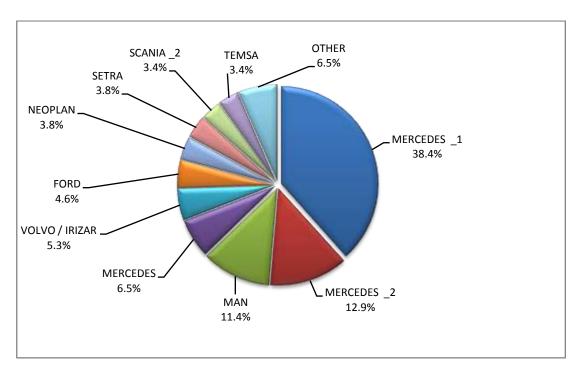

- 1: With 2nd/3rd stage manufacturer in Greece.
- 2: With 2nd/3rd stage manufacturer abroad.

Graph 12. Sales of new buses by make (January - November 2020)

Table 7
Sales of new and used motorcycles by make or manufacturer: November 2020 and January - November 2020