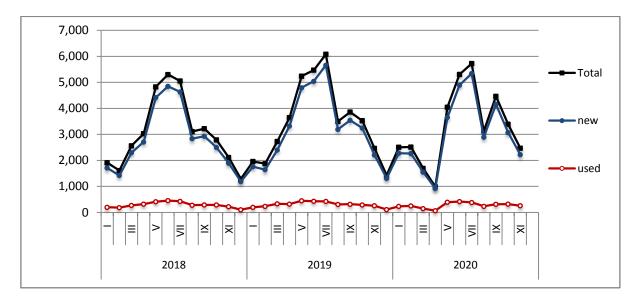

The new motorcycles over 50cc (both new and used from abroad) that were put into circulation for the first time in November 2020 amounted to 2,472, against 2,463 in 2019, thus recording a 0.4% increase. In November 2019, a 16.5% increase had been observed in comparison with the corresponding month of 2018 (Table 1, Graph 4). Out of the above motorcycles 2,217 were new, while the corresponding figure in November 2019 was 2,207, recording a 0.5% increase.

During the period January - November 2020 the circulation of new motorcycles over 50cc (both new and used from abroad) amounted to 36,233 against 40,335 in 2019, thus representing a 10.2% decrease. An increase of 13.6% had been observed during the period January - November 2019 in comparison with the corresponding period of 2018 (Table 3, Graphs 6,7). A total number of 33,227 new motorcycles were put into circulation, from January to November 2020, compared with 36,797 during the corresponding period of 2019, recording a 9.7% decrease.