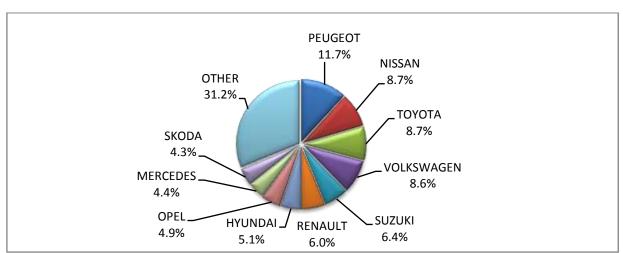

Table 4 (cont)
Sales of new and used passenger cars by make: November 2020 and January - November 2020

|                         | Passenger cars |       |                    |        |  |  |  |
|-------------------------|----------------|-------|--------------------|--------|--|--|--|
| Make                    | Nove           | mber  | January - November |        |  |  |  |
|                         | new            | used  | new                | used   |  |  |  |
| TESLA                   | -              | -     | -                  | 1      |  |  |  |
| TESLA MOTORS            | -              | 1     | 9                  | 13     |  |  |  |
| TOYOTA                  | 663            | 427   | 9,632              | 10,160 |  |  |  |
| TRIUMPH                 | -              | -     | -                  | 1      |  |  |  |
| TUSCAN                  | -              | -     | -                  | 1      |  |  |  |
| VINDICATOR              | -              | -     | -                  | 1      |  |  |  |
| VOLKSWAGEN              | 654            | 174   | 6,392              | 2,393  |  |  |  |
| VOLKSWAGEN <sup>1</sup> | -              | -     | 2                  | 1      |  |  |  |
| VOLVO                   | 132            | 18    | 1,204              | 124    |  |  |  |
| ZASTAVA                 | -              | -     | -                  | 1      |  |  |  |
| TOTAL                   | 7,639          | 3,495 | 73,806             | 54,519 |  |  |  |