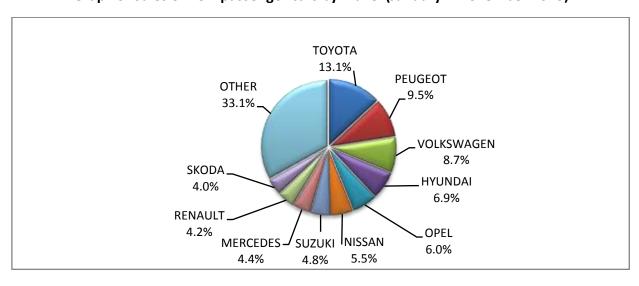

- 1: With 2nd/3rd stage manufacturer in Greece.
- 2: With 2nd/3rd stage manufacturer abroad.

Graph 8. Sales of new passenger cars by make (November 2020)

Graph 9. Sales of new passenger cars by make (January - November 2020)