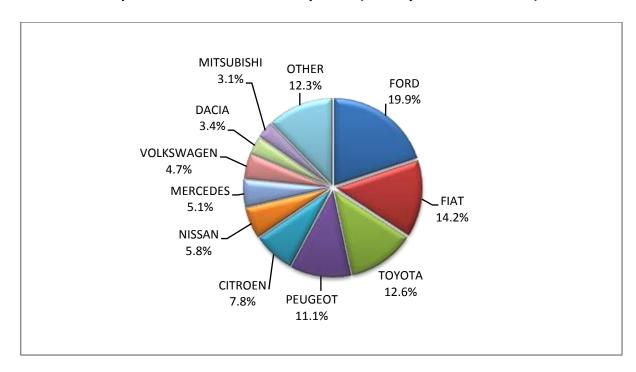

- 1: With 2nd/3rd stage manufacturer in Greece.
- 2: With 2nd/3rd stage manufacturer abroad.

Graph 8. Sales of new passenger cars by make (November 2020)

Graph 9. Sales of new passenger cars by make (January - November 2020)