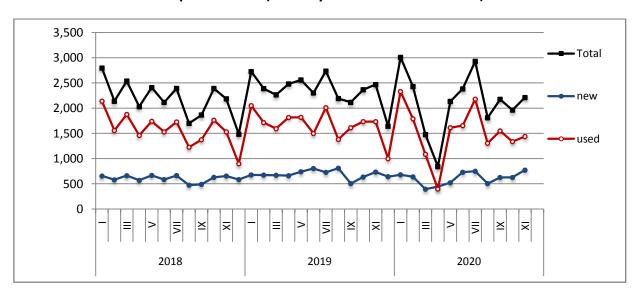

## **ISSUING OF MOTOR VEHICLE LICENSES: NOVEMBER 2020**

The Hellenic Statistical Authority announces that in November 2020, 13,516 road motor cars (both new and used from abroad) were put into circulation for the first time, recording a 12.5% decrease compared with the corresponding month of 2019 when the number of road motor cars was 15,439. In November 2019, a 12.5% increase had been observed in comparison with the corresponding month of 2018 (Table 1, Graphs 1,2,3,5). A total number of 8,431 new cars were put into circulation in November 2020 compared with 8,192 in November 2019, recording a 2.9% increase.

During the period January - November 2020, 153,110 road motor cars (both new and used from abroad) were put into circulation for the first time, representing a decrease of 24.9% compared to the corresponding period of 2019 when the number of road motor cars was 203,811. During the period January - November 2019 an increase of 12.2% had been observed in comparison with the corresponding period of 2018 (Table 3, Graphs 6,7). Out of the above number of road motor cars that were put into circulation, from January to November 2020, 80,754 were new, while the corresponding number during the respective period of 2019 was 115,392, recording a decrease of 30.0%.