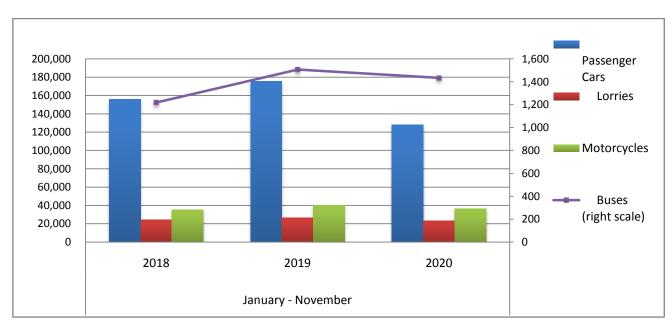

During the period January - November 2020, 153,110 road motor cars (both new and used from abroad) were put into circulation for the first time, representing a decrease of 24.9% compared to the corresponding period of 2019 when the number of road motor cars was 203,811. During the period January - November 2019 an increase of 12.2% had been observed in comparison with the corresponding period of 2018 (Table 3, Graphs 6,7). Out of the above number of road motor cars that were put into circulation, from January to November 2020, 80,754 were new, while the corresponding number during the respective period of 2019 was 115,392, recording a decrease of 30.0%.

During the period January - November 2020 the circulation of new motorcycles over 50cc (both new and used from abroad) amounted to 36,233 against 40,335 in 2019, thus representing a 10.2% decrease. An increase of 13.6% had been observed during the period January - November 2019 in comparison with the corresponding period of 2018 (Table 3, Graphs 6,7). A total number of 33,227 new motorcycles were put into circulation, from January to November 2020, compared with 36,797 during the corresponding period of 2019, recording a 9.7% decrease.