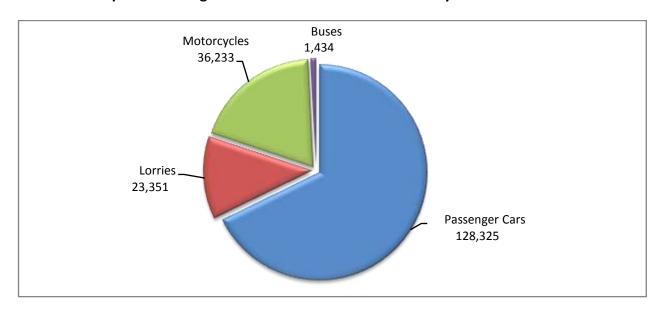

During the period January - November 2020, 153,110 road motor cars (both new and used from abroad) were put into circulation for the first time, representing a decrease of 24.9% compared to the corresponding period of 2019 when the number of road motor cars was 203,811. During the period January - November 2019 an increase of 12.2% had been observed in comparison with the corresponding period of 2018 (Table 3, Graphs 6,7). Out of the above number of road motor cars that were put into circulation, from January to November 2020, 80,754 were new, while the corresponding number during the respective period of 2019 was 115,392, recording a decrease of 30.0%.

During the period January - November 2020 the circulation of new motorcycles over 50cc (both new and used from abroad) amounted to 36,233 against 40,335 in 2019, thus representing a 10.2% decrease. An increase of 13.6% had been observed during the period January - November 2019 in comparison with the corresponding period of 2018 (Table 3, Graphs 6,7). A total number of 33,227 new motorcycles were put into circulation, from January to November 2020, compared with 36,797 during the corresponding period of 2019, recording a 9.7% decrease.