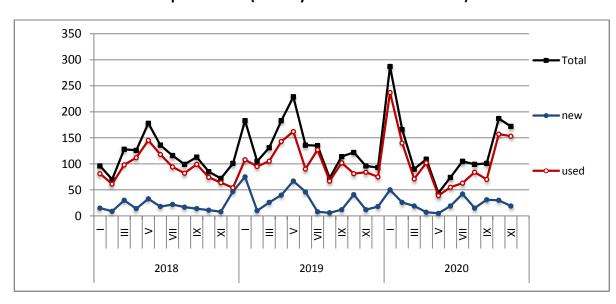

## **ISSUING OF MOTOR VEHICLE LICENSES: NOVEMBER 2020**

The Hellenic Statistical Authority announces that in November 2020, 13,516 road motor cars (both new and used from abroad) were put into circulation for the first time, recording a 12.5% decrease compared with the corresponding month of 2019 when the number of road motor cars was 15,439. In November 2019, a 12.5% increase had been observed in comparison with the corresponding month of 2018 (Table 1, Graphs 1,2,3,5). A total number of 8,431 new cars were put into circulation in November 2020 compared with 8,192 in November 2019, recording a 2.9% increase.

During the period January - November 2020, 153,110 road motor cars (both new and used from abroad) were put into circulation for the first time, representing a decrease of 24.9% compared to the corresponding period of 2019 when the number of road motor cars was 203,811. During the period January - November 2019 an increase of 12.2% had been observed in comparison with the corresponding period of 2018 (Table 3, Graphs 6,7). Out of the above number of road motor cars that were put into circulation, from January to November 2020, 80,754 were new, while the corresponding number during the respective period of 2019 was 115,392, recording a decrease of 30.0%.