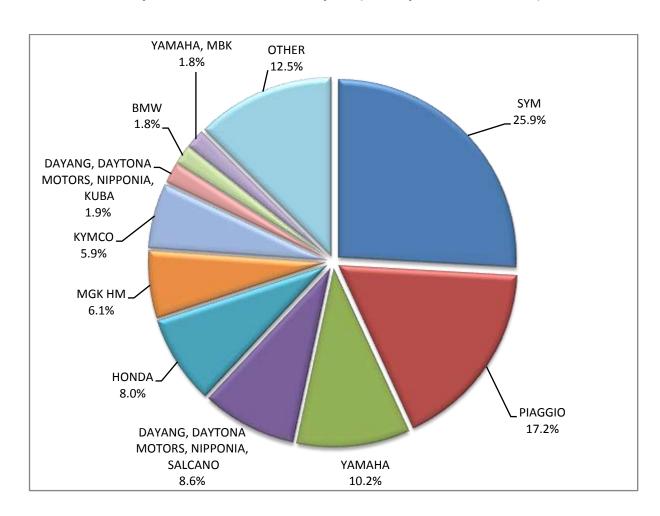

**Graph 13. Sales of new motorcycles (November 2020)** 

**Graph 14. Sales of new motorcycles (January - November 2020)** 

|                                                                                        |       | Motor | cycles      |          |
|----------------------------------------------------------------------------------------|-------|-------|-------------|----------|
| Make                                                                                   | Nover |       | January - N | November |
|                                                                                        | new   | used  | new         | used     |
| ABAT, ANGELL, AKUMOTO, LYNX                                                            | -     | -     | -           | 1        |
| ADIVA                                                                                  | -     | _     | _           | 2        |
| AEON MOTOR                                                                             | -     | -     | -           | 1        |
| AGUSTA MV                                                                              | _     | _     | _           | 1        |
| APRILIA                                                                                | 2     | 4     | 24          | 62       |
| ASKOLL                                                                                 | -     | -     | 1           | -        |
| AYO, HAOJIANG, ZHONGYU, THUMP, THUMPSTAR, KIDEN, ZONTES,                               |       |       |             |          |
| Junak, SENKE, TANNY, TYAN, ROMET, ROMET MOTORS, ROUTER                                 | -     | -     | 3           | -        |
| BAJAJ                                                                                  | 2     | -     | 30          | 3        |
| BAOTIAN, SUPERKING, WALTON, HONDA                                                      | -     | -     | 1           | 2        |
| BASHAN                                                                                 | -     | -     | 3           | -        |
| BASHAN, AMGroup, AMGroup Bike, DON, IRBIS, WORKER BEAR, Nomik<br>ATV 2                 | -     | 1     | 5           | 1        |
| BASHAN, AMGroup, AMGroup Bike, DON, RBIS, WORKER BEAR, Nomik<br>ATV 2, APACHI, ISILDAR | -     | -     | 11          | -        |
| BELGARDA SPA                                                                           | -     | -     | -           | 2        |
| BENELLI                                                                                | 18    | -     | 289         | 6        |
| BETA                                                                                   | 1     | -     | 54          | 4        |
| BIG DOG                                                                                | -     | -     | -           | 2        |
| BMW                                                                                    | 39    | 9     | 601         | 149      |
| BOMBARDIER RECREATIONAL PRODUCTS ING (BRP)                                             | 1     | 2     | 11          | 2        |
| BRIXTON                                                                                | 5     | -     | 73          | -        |
| CAGIVA                                                                                 | -     | -     | -           | 1        |
| CAN AM                                                                                 | -     | -     | -           | 1        |
| СЕМОТО                                                                                 | 11    | -     | 187         | 1        |
| CFMOTO, GOES                                                                           | -     | -     | 50          | 1        |
| CG                                                                                     | -     | -     | -           | 1        |
| CHANGJIANG                                                                             | -     | -     | 2           | -        |
| CHONGQING BASHAN                                                                       | -     | -     | -           | 1        |
| CLUB CAR, LLC                                                                          | -     | -     | -           | 1        |
| DADYW                                                                                  | -     | -     | -           | 1        |
| DAELIM                                                                                 | 3     | -     | 14          | 3        |
| DAYANG                                                                                 | -     | -     | 1           | -        |
| DAYANG, DAYTONA MOTORS, NIPPONIA, KUBA                                                 | 66    | 9     | 634         | 11       |
| DAYANG, DAYTONA MOTORS, NIPPONIA, SALCANO                                              | 228   | 7     | 2,867       | 37       |
| DAYANG, ECOCREMO, ECOOTER, ECOOTOR, AGM, ORCAL, SUMCO                                  | -     | 1     | 11          | 1        |
| DAYTONA                                                                                | -     | -     | -           | 1        |
| DERBI                                                                                  | -     | -     | -           | 1        |
| DUCATI                                                                                 | 8     | 4     | 131         | 47       |
| EAGLE                                                                                  | -     | -     | -           | 1        |
| EFUN, PULSE, ZAP                                                                       | -     | -     | 1           | -        |
| EFUN, ZAP                                                                              | 6     | 1     | 13          | 1        |
| EVA, EMBUGGY, VINTAGE, EVANGEL                                                         | -     | -     | 13          | -        |
| FANTIC MOTOR                                                                           | -     | -     | 3           | 1        |
| FD MOTORS, FASPIDER                                                                    | 1     | -     | 12          | -        |
| GAIA, SATURN, LTO ORION                                                                | 1     | -     | 2           | -        |
| GARIA                                                                                  | -     | -     | 2           | _        |

Table 7 (cont)
Sales of new and used motorcycles by make or manufacturer: November 2020 and January - November 2020

| Make                                                                                                             | Motorcycles |      |                    |       |
|------------------------------------------------------------------------------------------------------------------|-------------|------|--------------------|-------|
|                                                                                                                  | November    |      | January - November |       |
|                                                                                                                  | new         | used | new                | used  |
| TRIUMPH                                                                                                          | 11          | 3    | 127                | 18    |
| URAL                                                                                                             | -           | -    | 1                  | -     |
| VESPA GS 150                                                                                                     | -           | -    | -                  | 1     |
| VMOTO,E-                                                                                                         |             |      |                    |       |
| MAX,FMC,CSR,ROADSIGN,KENTOYA,JINYING,GOES,VETRIX,DAO,VENGO                                                       | 1           | -    | 1                  | -     |
| ,TELL                                                                                                            |             |      |                    |       |
| VMOTO-SOCO, E-MAX, VMOTO, SUPER SOCO                                                                             | 14          | -    | 19                 | -     |
| WANGYE, SANBEN, UM, KENOS, SUPERBYKE, MDC, MISTRAL, STREET ELEGANCE, 4WMOTO, RIVERO, VIKERS, ZIPP, SANLI, GOWINN | -           | -    | 1                  | -     |
| WONJAN, SAMADA                                                                                                   | -           | -    | 2                  | -     |
| WUYANG                                                                                                           | -           | -    | 1                  | -     |
| XGJAO                                                                                                            | -           | -    | 1                  | 2     |
| XGJAO, ZIPP, TOROS, ROMET, ROMET MOTORS, ROUTER, VEEROAD,<br>DAYTONA MOTORS, GEMINI, MH MOTORCYCLES, MTG MOTORS  | 3           | -    | 65                 | 1     |
| XIAOFEILU                                                                                                        | -           | -    | 1                  | -     |
| XINRI, SUNRA ,APACHI, ISILDAR, ISILDAR APACHI, Wayscral, KRAL                                                    | 4           | -    | 9                  | -     |
| XINTIAN, KINROAD                                                                                                 | -           | -    | -                  | 2     |
| YADEA, KUBA, RKS, E-MON, YUKI                                                                                    | -           | -    | 1                  | -     |
| YAMAHA                                                                                                           | 262         | 53   | 3,393              | 620   |
| YAMAHA, MBK                                                                                                      | 39          | 3    | 593                | 6     |
| YIBEN, MEIDUO, VONROAD, WUBEN, NIM                                                                               | 1           | -    | 2                  | -     |
| YINGANG, BENYI, ROMET MOTORS, YUKI, ROUTER, MOTORAN,                                                             |             |      | 22                 |       |
| DAYTONA MOTORS, M1NSK, HAMACHI, KUBA, MONDIAL                                                                    | -           | -    | 32                 | -     |
| YINXIANG                                                                                                         | -           | -    | 1                  | 1     |
| YINXIANG, KENBO                                                                                                  | 1           | -    | 8                  | -     |
| YINXIANG, MONDIAL, GEMINI, TCB                                                                                   | -           | -    | 2                  | -     |
| ZHENHUA, ACTIONBIKES                                                                                             | -           | -    | 1                  | -     |
| ZHONGNENG, ZNEN, AGM, AJS, YUKI, COLIBRI, EUROCKA, BTC, NOVA MOTORS, LEXMOTO, Actionbikes Motors                 | 2           | -    | 43                 | 1     |
| ZHONGNENG, ZNEN, AGM, AJS, YUKI, COLIBRI,EUROCKA, BTC, NOVA MOTORS, LEXMOTO                                      | 2           | 2    | 35                 | 2     |
| ZONGSHEN, Lexmoto, ICONE, VORTEX, M1NSK, MACBOR, MONDIAL, ROMET MOTORS, SINNIS, SPARKSTER, OVER BIKES            | -           | -    | 4                  | -     |
| ZONGSHEN, ZIP STAR, Lexmoto, ICONE, VORTEX, M1NSK, MACBOR, MONDIAL, ROMET MOTORS                                 | -           | -    | 8                  | -     |
| ZONGSHEN, ZIP STAR, Lexmoto,ICONE, VORTEX,M1NSK, MACBOR,<br>MONDIAL, ROMET MOTORS ,SINNIS, SPARKSTER, OVER BIKES | -           | -    | 2                  | -     |
| ZONGSHEN, ZIP STAR, ZEALSUN, RYMCO                                                                               | -           | -    | 4                  | _     |
| ZONGSHEN, ZIPSTAR, ICONE, JUNAK, Lexmoto, MH Motorcycles, MINSK, MONDIAL, ROMET MOTORS, SINNIS, SPARKSTER        | -           | -    | 4                  | -     |
| TOTAL                                                                                                            | 2,217       | 255  | 33,227             | 3,006 |