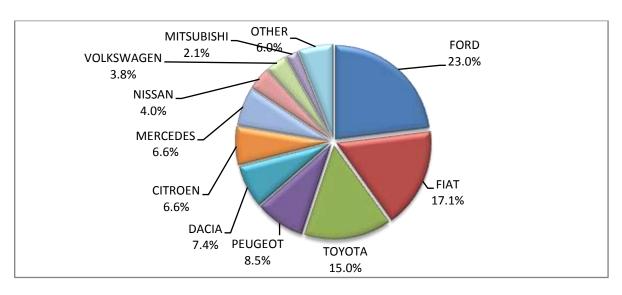

- 1: With 2nd/3rd stage manufacturer in Greece.
- 2: With 2nd/3rd stage manufacturer abroad.

Graph 8. Sales of new passenger cars by make (November 2020)

Graph 9. Sales of new passenger cars by make (January - November 2020)