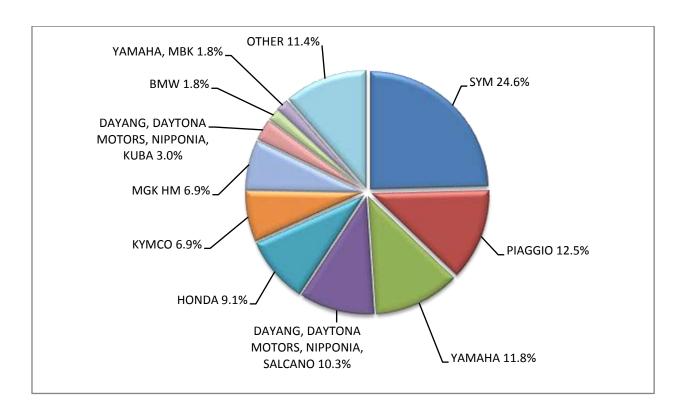

**Graph 13. Sales of new motorcycles (November 2020)** 

**Graph 14. Sales of new motorcycles (January - November 2020)** 

|                                                                                        |       | Motor | cycles      |          |
|----------------------------------------------------------------------------------------|-------|-------|-------------|----------|
| Make                                                                                   | Nover |       | January - N | November |
|                                                                                        | new   | used  | new         | used     |
| ABAT, ANGELL, AKUMOTO, LYNX                                                            | -     | -     | -           | 1        |
| ADIVA                                                                                  | -     | _     | _           | 2        |
| AEON MOTOR                                                                             | -     | -     | -           | 1        |
| AGUSTA MV                                                                              | _     | _     | _           | 1        |
| APRILIA                                                                                | 2     | 4     | 24          | 62       |
| ASKOLL                                                                                 | -     | -     | 1           | -        |
| AYO, HAOJIANG, ZHONGYU, THUMP, THUMPSTAR, KIDEN, ZONTES,                               |       |       |             |          |
| Junak, SENKE, TANNY, TYAN, ROMET, ROMET MOTORS, ROUTER                                 | -     | -     | 3           | -        |
| BAJAJ                                                                                  | 2     | -     | 30          | 3        |
| BAOTIAN, SUPERKING, WALTON, HONDA                                                      | -     | -     | 1           | 2        |
| BASHAN                                                                                 | -     | -     | 3           | -        |
| BASHAN, AMGroup, AMGroup Bike, DON, IRBIS, WORKER BEAR, Nomik<br>ATV 2                 | -     | 1     | 5           | 1        |
| BASHAN, AMGroup, AMGroup Bike, DON, RBIS, WORKER BEAR, Nomik<br>ATV 2, APACHI, ISILDAR | -     | -     | 11          | -        |
| BELGARDA SPA                                                                           | -     | -     | -           | 2        |
| BENELLI                                                                                | 18    | -     | 289         | 6        |
| BETA                                                                                   | 1     | -     | 54          | 4        |
| BIG DOG                                                                                | -     | -     | -           | 2        |
| BMW                                                                                    | 39    | 9     | 601         | 149      |
| BOMBARDIER RECREATIONAL PRODUCTS ING (BRP)                                             | 1     | 2     | 11          | 2        |
| BRIXTON                                                                                | 5     | -     | 73          | -        |
| CAGIVA                                                                                 | -     | -     | -           | 1        |
| CAN AM                                                                                 | -     | -     | -           | 1        |
| СЕМОТО                                                                                 | 11    | -     | 187         | 1        |
| CFMOTO, GOES                                                                           | -     | -     | 50          | 1        |
| CG                                                                                     | -     | -     | -           | 1        |
| CHANGJIANG                                                                             | -     | -     | 2           | -        |
| CHONGQING BASHAN                                                                       | -     | -     | -           | 1        |
| CLUB CAR, LLC                                                                          | -     | -     | -           | 1        |
| DADYW                                                                                  | -     | -     | -           | 1        |
| DAELIM                                                                                 | 3     | -     | 14          | 3        |
| DAYANG                                                                                 | -     | -     | 1           | -        |
| DAYANG, DAYTONA MOTORS, NIPPONIA, KUBA                                                 | 66    | 9     | 634         | 11       |
| DAYANG, DAYTONA MOTORS, NIPPONIA, SALCANO                                              | 228   | 7     | 2,867       | 37       |
| DAYANG, ECOCREMO, ECOOTER, ECOOTOR, AGM, ORCAL, SUMCO                                  | -     | 1     | 11          | 1        |
| DAYTONA                                                                                | -     | -     | -           | 1        |
| DERBI                                                                                  | -     | -     | -           | 1        |
| DUCATI                                                                                 | 8     | 4     | 131         | 47       |
| EAGLE                                                                                  | -     | -     | -           | 1        |
| EFUN, PULSE, ZAP                                                                       | -     | -     | 1           | -        |
| EFUN, ZAP                                                                              | 6     | 1     | 13          | 1        |
| EVA, EMBUGGY, VINTAGE, EVANGEL                                                         | -     | -     | 13          | -        |
| FANTIC MOTOR                                                                           | -     | -     | 3           | 1        |
| FD MOTORS, FASPIDER                                                                    | 1     | -     | 12          | -        |
| GAIA, SATURN, LTO ORION                                                                | 1     | -     | 2           | -        |
| GARIA                                                                                  | -     | -     | 2           | _        |

Table 7 (cont)
Sales of new and used motorcycles by make or manufacturer: November 2020 and January - November 2020

| Make                                                                                                             | Motorcycles |      |                    |       |
|------------------------------------------------------------------------------------------------------------------|-------------|------|--------------------|-------|
|                                                                                                                  | November    |      | January - November |       |
|                                                                                                                  | new         | used | new                | used  |
| TRIUMPH                                                                                                          | 11          | 3    | 127                | 18    |
| URAL                                                                                                             | -           | -    | 1                  | -     |
| VESPA GS 150                                                                                                     | -           | -    | -                  | 1     |
| VMOTO,E-                                                                                                         |             |      |                    |       |
| MAX,FMC,CSR,ROADSIGN,KENTOYA,JINYING,GOES,VETRIX,DAO,VENGO                                                       | 1           | -    | 1                  | -     |
| ,TELL                                                                                                            |             |      |                    |       |
| VMOTO-SOCO, E-MAX, VMOTO, SUPER SOCO                                                                             | 14          | -    | 19                 | -     |
| WANGYE, SANBEN, UM, KENOS, SUPERBYKE, MDC, MISTRAL, STREET ELEGANCE, 4WMOTO, RIVERO, VIKERS, ZIPP, SANLI, GOWINN | -           | -    | 1                  | -     |
| WONJAN, SAMADA                                                                                                   | -           | -    | 2                  | -     |
| WUYANG                                                                                                           | -           | -    | 1                  | -     |
| XGJAO                                                                                                            | -           | -    | 1                  | 2     |
| XGJAO, ZIPP, TOROS, ROMET, ROMET MOTORS, ROUTER, VEEROAD,<br>DAYTONA MOTORS, GEMINI, MH MOTORCYCLES, MTG MOTORS  | 3           | -    | 65                 | 1     |
| XIAOFEILU                                                                                                        | -           | -    | 1                  | -     |
| XINRI, SUNRA ,APACHI, ISILDAR, ISILDAR APACHI, Wayscral, KRAL                                                    | 4           | -    | 9                  | -     |
| XINTIAN, KINROAD                                                                                                 | -           | -    | -                  | 2     |
| YADEA, KUBA, RKS, E-MON, YUKI                                                                                    | -           | -    | 1                  | -     |
| YAMAHA                                                                                                           | 262         | 53   | 3,393              | 620   |
| YAMAHA, MBK                                                                                                      | 39          | 3    | 593                | 6     |
| YIBEN, MEIDUO, VONROAD, WUBEN, NIM                                                                               | 1           | -    | 2                  | -     |
| YINGANG, BENYI, ROMET MOTORS, YUKI, ROUTER, MOTORAN,                                                             |             |      | 22                 |       |
| DAYTONA MOTORS, M1NSK, HAMACHI, KUBA, MONDIAL                                                                    | -           | -    | 32                 | -     |
| YINXIANG                                                                                                         | -           | -    | 1                  | 1     |
| YINXIANG, KENBO                                                                                                  | 1           | -    | 8                  | -     |
| YINXIANG, MONDIAL, GEMINI, TCB                                                                                   | -           | -    | 2                  | -     |
| ZHENHUA, ACTIONBIKES                                                                                             | -           | -    | 1                  | -     |
| ZHONGNENG, ZNEN, AGM, AJS, YUKI, COLIBRI, EUROCKA, BTC, NOVA MOTORS, LEXMOTO, Actionbikes Motors                 | 2           | -    | 43                 | 1     |
| ZHONGNENG, ZNEN, AGM, AJS, YUKI, COLIBRI,EUROCKA, BTC, NOVA MOTORS, LEXMOTO                                      | 2           | 2    | 35                 | 2     |
| ZONGSHEN, Lexmoto, ICONE, VORTEX, M1NSK, MACBOR, MONDIAL, ROMET MOTORS, SINNIS, SPARKSTER, OVER BIKES            | -           | -    | 4                  | -     |
| ZONGSHEN, ZIP STAR, Lexmoto, ICONE, VORTEX, M1NSK, MACBOR, MONDIAL, ROMET MOTORS                                 | -           | -    | 8                  | -     |
| ZONGSHEN, ZIP STAR, Lexmoto,ICONE, VORTEX,M1NSK, MACBOR,<br>MONDIAL, ROMET MOTORS ,SINNIS, SPARKSTER, OVER BIKES | -           | -    | 2                  | -     |
| ZONGSHEN, ZIP STAR, ZEALSUN, RYMCO                                                                               | -           | -    | 4                  | _     |
| ZONGSHEN, ZIPSTAR, ICONE, JUNAK, Lexmoto, MH Motorcycles, MINSK, MONDIAL, ROMET MOTORS, SINNIS, SPARKSTER        | -           | -    | 4                  | -     |
| TOTAL                                                                                                            | 2,217       | 255  | 33,227             | 3,006 |