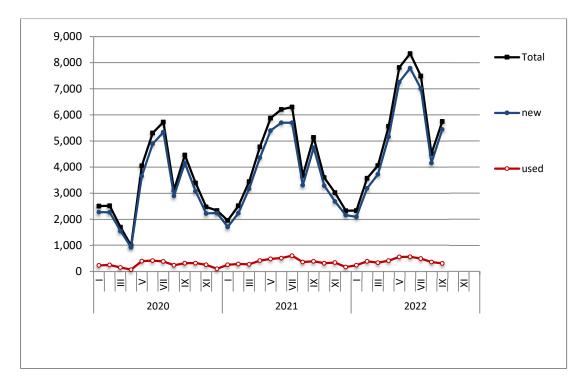

The new motorcycles over 50cc (both new and used from abroad) that were put into circulation for the first time in September 2022 amounted to 5,746, against 5,134 in 2021, thus recording an 11.9% increase. In September 2021, a 15.0% increase had been observed in comparison with the corresponding month of 2020 (Table 1, Graph 4). Out of the above motorcycles 5,442 were new, while the corresponding figure in September 2021 was 4,747, recording a 14.6% increase.

During the period January - September 2022 the circulation of new motorcycles over 50cc (both new and used from abroad) amounted to 49,437 against 39,870 in 2021, thus representing a 24.0% increase. An increase of 31.3% had been observed during the period January - September 2021 in comparison with the corresponding period of 2020 (Table 3, Graphs 6,7). A total number of 45,808 new motorcycles were put into circulation, from January to September 2022, compared with 36,317 during the corresponding period of 2021, recording a 26.1% increase.