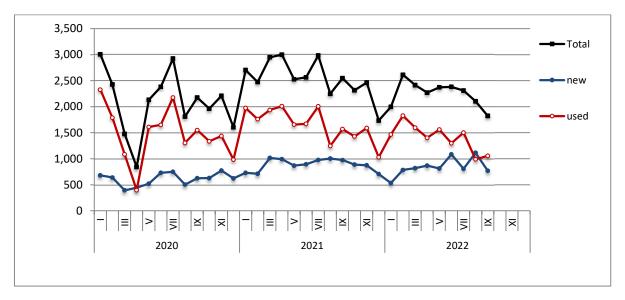

During the period January - September 2022, 163,160 road motor cars (both new and used from abroad) were put into circulation for the first time, representing an increase of 4.9% compared to the corresponding period of 2021 when the number of road motor cars was 155,564. During the period January - September 2021 an increase of 23.1% had been observed in comparison with the corresponding period of 2020 (Table 3, Graphs 6,7). Out of the above number of road motor cars that were put into circulation, from January to September 2022, 90,714 were new, while the corresponding number during the respective period of 2021 was 89,857, recording a increase of 1.0%.