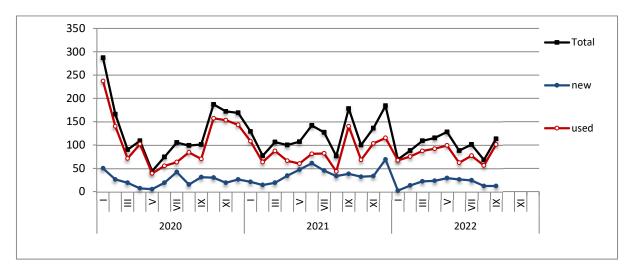

During the period January - September 2022, 163,160 road motor cars (both new and used from abroad) were put into circulation for the first time, representing an increase of 4.9% compared to the corresponding period of 2021 when the number of road motor cars was 155,564. During the period January - September 2021 an increase of 23.1% had been observed in comparison with the corresponding period of 2020 (Table 3, Graphs 6,7). Out of the above number of road motor cars that were put into circulation, from January to September 2022, 90,714 were new, while the corresponding number during the respective period of 2021 was 89,857, recording a increase of 1.0%.