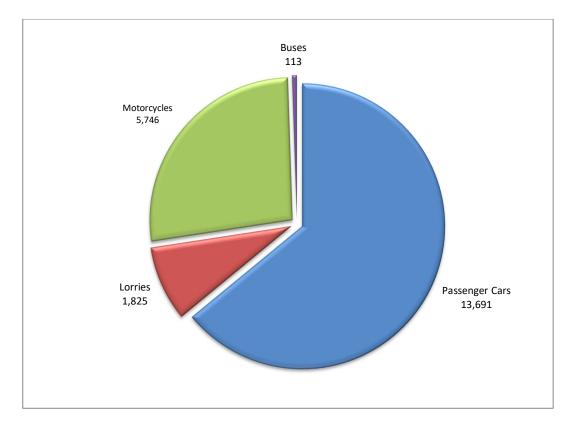

#### **ISSUING OF MOTOR VEHICLE LICENSES: SEPTEMBER 2022**

The Hellenic Statistical Authority announces that in September 2022, 15,629 road motor cars (both new and used from abroad) were put into circulation for the first time, recording a 2.2% increase compared with the corresponding month of 2021 when the number of road motor cars was 15,291. In September 2021, a 3.6% increase had been observed in comparison with the corresponding month of 2020 (Table 1, Graphs 1,2,3,5). A total number of 9,388 new cars were put into circulation in September 2022 compared with 7,609 in September 2021, recording a 23.4% increase.

The new motorcycles over 50cc (both new and used from abroad) that were put into circulation for the first time in September 2022 amounted to 5,746, against 5,134 in 2021, thus recording an 11.9% increase. In September 2021, a 15.0% increase had been observed in comparison with the corresponding month of 2020 (Table 1, Graph 4). Out of the above motorcycles 5,442 were new, while the corresponding figure in September 2021 was 4,747, recording a 14.6% increase.

| Tab                                | Table 1. Road motor vehicles, both new and used, put into circulation for the first time in Greece: September 2020 - 2022 |        |       |        |         |        |            |        |       |       |          | ember 20 | 20 - 202  | 2      |        |
|------------------------------------|---------------------------------------------------------------------------------------------------------------------------|--------|-------|--------|---------|--------|------------|--------|-------|-------|----------|----------|-----------|--------|--------|
|                                    |                                                                                                                           |        |       |        | Septemb | er     |            |        |       |       |          | Char     | ge (%)    |        |        |
|                                    |                                                                                                                           | 2020   |       |        | 2021    |        |            | 2022   |       |       | 2021/202 | 0        | 2022/2021 |        |        |
| Category of Road<br>Motor Vehicles | Total                                                                                                                     | New    | Used  | Total  | New     | Used   | Total      | New    | Used  | Total | New      | Used     | Total     | New    | Used   |
|                                    |                                                                                                                           |        |       |        |         | Gre    | eece, tota | I      |       |       |          |          |           |        |        |
| Road Motor Vehicles,total          | 19,228                                                                                                                    | 11,915 | 7,313 | 20,425 | 12,356  | 8,069  | 21,375     | 14,830 | 6,545 | 6.2%  | 3.7%     | 10.3%    | 4.7%      | 20.0%  | -18.9% |
|                                    |                                                                                                                           |        |       |        |         |        |            |        |       |       |          |          |           |        |        |
| 1. Road motor cars                 | 14,764                                                                                                                    | 7,762  | 7,002 | 15,291 | 7,609   | 7,682  | 15,629     | 9,388  | 6,241 | 3.6%  | -2.0%    | 9.7%     | 2.2%      | 23.4%  | -18.8% |
|                                    |                                                                                                                           |        |       |        |         |        |            |        |       |       |          |          |           |        |        |
| Passenger Cars                     | 12,489                                                                                                                    | 7,106  | 5,383 | 12,567 | 6,596   | 5,971  | 13,691     | 8,606  | 5,085 | 0.6%  | -7.2%    | 10.9%    | 8.9%      | 30.5%  | -14.8% |
| Buses                              | 101                                                                                                                       | 31     | 70    | 178    | 38      | 140    | 113        | 12     | 101   | 76.2% | 22.6%    | 100.0%   | -36.5%    | -68.4% | -27.9% |
| Lorries                            | 2,174                                                                                                                     | 625    | 1,549 | 2,546  | 975     | 1,571  | 1,825      | 770    | 1,055 | 17.1% | 56.0%    | 1.4%     | -28.3%    | -21.0% | -32.8% |
|                                    |                                                                                                                           |        |       |        |         |        |            |        |       |       |          |          |           |        |        |
| 2. Motorcycles > 50 cc             | 4,464                                                                                                                     | 4,153  | 311   | 5,134  | 4,747   | 387    | 5,746      | 5,442  | 304   | 15.0% | 14.3%    | 24.4%    | 11.9%     | 14.6%  | -21.4% |
|                                    |                                                                                                                           |        |       |        |         | Prefec | ture of At | tica   |       |       |          |          |           |        |        |
| Road Motor Vehicles,total          | 9,627                                                                                                                     | 7,112  | 2,515 | 10,454 | 7,327   | 3,127  | 12,409     | 9,676  | 2,733 | 8.6%  | 3.0%     | 24.3%    | 18.7%     | 32.1%  | -12.6% |
|                                    |                                                                                                                           |        |       |        |         |        |            |        |       |       |          |          |           |        |        |
| 1. Road motor cars                 | 7,478                                                                                                                     | 5,028  | 2,450 | 8,040  | 5,011   | 3,029  | 9,565      | 6,904  | 2,661 | 7.5%  | -0.3%    | 23.6%    | 19.0%     | 37.8%  | -12.1% |
|                                    |                                                                                                                           |        |       |        |         |        |            |        |       |       |          |          |           |        |        |
| Passenger Cars                     | 6,694                                                                                                                     | 4,669  | 2,025 | 6,873  | 4,365   | 2,508  | 8,610      | 6,323  | 2,287 | 2.7%  | -6.5%    | 23.9%    | 25.3%     | 44.9%  | -8.8%  |
| Buses                              | 41                                                                                                                        | 13     | 28    | 67     | 16      | 51     | 49         | 6      | 43    | 63.4% | 23.1%    | 82.1%    | -26.9%    | -62.5% | -15.7% |
| Lorries                            | 743                                                                                                                       | 346    | 397   | 1,100  | 630     | 470    | 906        | 575    | 331   | 48.0% | 82.1%    | 18.4%    | -17.6%    | -8.7%  | -29.6% |
|                                    |                                                                                                                           |        |       |        |         |        |            |        |       |       |          |          |           |        |        |
| 2. Motorcycles > 50 cc             | 2,149                                                                                                                     | 2,084  | 65    | 2,414  | 2,316   | 98     | 2,844      | 2,772  | 72    | 12.3% | 11.1%    | 50.8%    | 17.8%     | 19.7%  | -26.5% |