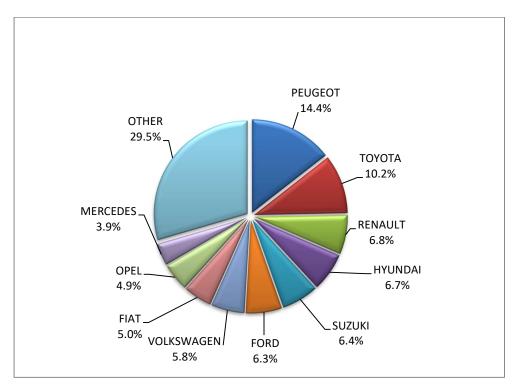

# Table 4 (cont)Sales of new and used passenger cars by make: September 2022 and January - September 2022

|                       |        | Passenger cars |               |         |  |  |  |  |
|-----------------------|--------|----------------|---------------|---------|--|--|--|--|
| Make                  | Septen | nber           | January - Sep | otember |  |  |  |  |
|                       | new    | used           | new           | used    |  |  |  |  |
| LMC                   | -      | -              | -             | 1       |  |  |  |  |
| LOTUS                 | -      | -              | -             | 3       |  |  |  |  |
| MASERATI              | 3      | 3              | 17            | 12      |  |  |  |  |
| MAZDA                 | 82     | 21             | 526           | 257     |  |  |  |  |
| MC LOUIS S.P.A        | -      | -              | -             | 1       |  |  |  |  |
| MERCEDES              | 333    | 251            | 3,870         | 2,624   |  |  |  |  |
| MERCEDES <sup>1</sup> | 10     | -              | 21            | -       |  |  |  |  |
| MINI                  | 110    | 42             | 1,320         | 348     |  |  |  |  |
| MINI MAFER            | -      | -              | -             | 1       |  |  |  |  |
| MITSUBISHI            | 10     | 49             | 494           | 740     |  |  |  |  |
| MOBILVETTA DESI       | -      | -              | -             | 1       |  |  |  |  |
| MOOVEO                | -      | 1              | -             | 1       |  |  |  |  |
| MORGAN                | -      | -              | -             | 1       |  |  |  |  |
| NISSAN                | 156    | 349            | 2,405         | 4,311   |  |  |  |  |
| NISSAN <sup>1</sup>   | -      | -              | 21            | -       |  |  |  |  |
| OPEL                  | 421    | 367            | 5,135         | 4,290   |  |  |  |  |
| PEUGEOT               | 1,242  | 333            | 7,226         | 3,605   |  |  |  |  |
| PEUGEOT <sup>1</sup>  | 1      | -              | 1             | -       |  |  |  |  |
| PEUGEOT <sup>2</sup>  | 1      | -              | 24            | _       |  |  |  |  |
| PORSCHE               | 16     | 34             | 121           | 296     |  |  |  |  |
| POSSL                 |        | -              | 1             |         |  |  |  |  |
| QUATTRO               | -      | -              | -             | 1       |  |  |  |  |
| RANGE ROVER           | -      | 3              | -             | 29      |  |  |  |  |
| RENAULT               | 586    | 629            | 2,764         | 6,799   |  |  |  |  |
| RIMOR                 | -      | -              | 1             | -       |  |  |  |  |
| ROLLER TEAM           | -      | -              | 1             | -       |  |  |  |  |
| RENAULT               | -      |                | -             | 1       |  |  |  |  |
| SAAB                  | -      | 1              | -             | 8       |  |  |  |  |
| SEAT                  | 49     | 52             | 817           | 617     |  |  |  |  |
| SKODA                 | 294    | 152            | 2,207         | 1,389   |  |  |  |  |
| SMART                 | 5      | 88             | 35            | 1,370   |  |  |  |  |
| SSANGYONG             |        | -              | -             | 10      |  |  |  |  |
| SUBARU                | 5      | 5              | 69            | 53      |  |  |  |  |
| SUN LIVING            |        |                | -             | 1       |  |  |  |  |
| SUZUKI                | 555    | 116            | 2,973         | 1,393   |  |  |  |  |
| ТАТА                  |        | -              |               | 1,353   |  |  |  |  |
| TESLA                 | 96     | 1              | 390           | 21      |  |  |  |  |
| ΤΟΥΟΤΑ                | 882    | 444            | 12,066        | 5,465   |  |  |  |  |
| TRIGANO               |        | -              | 12,000        | 2       |  |  |  |  |
| TRIUMPH               | -      | 1              | _             | 1       |  |  |  |  |
| VOLKSWAGEN            | 501    | 266            | 6,297         | 2,948   |  |  |  |  |
| VOLKSWAGEN<br>VOLVO   | 81     | 11             | 1,322         | 2,948   |  |  |  |  |
| WEINSBERG             |        |                | 1,322         | 3       |  |  |  |  |
| ZHIDOU, ZD, ELARIS    | -      | -              | 4             | 3       |  |  |  |  |
|                       | 0.000  | -<br>E 00F     |               | -       |  |  |  |  |
| TOTAL                 | 8,606  | 5,085          | 82,956        | 59,038  |  |  |  |  |

1: With 2nd/3rd stage manufacturer in Greece.

2 : With 2nd/3rd stage manufacturer abroad.

Graph 8. Sales of new passenger cars by make (September 2022)

Graph 9. Sales of new passenger cars by make (January – September 2022)