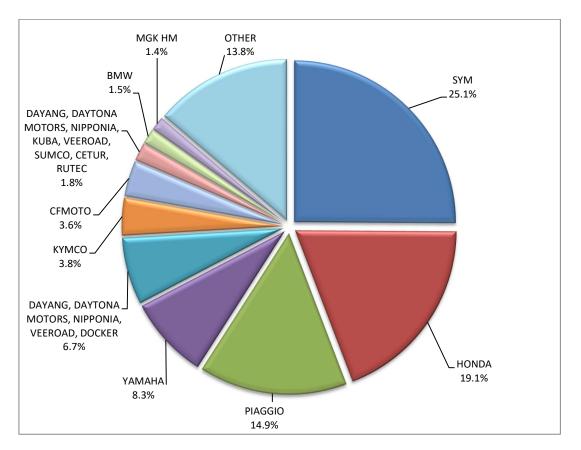

Graph 6. New Motor Vehicles Circulation Licenses: January – September, years 2020 till 2022

Graph 7. New Registrations of Motor Vehicles: January – September 2022

Table 4Sales of new and used passenger cars by make: September 2022 and January - September 2022

1: With 2nd/3rd stage manufacturer in Greece.

2 : With 2nd/3rd stage manufacturer abroad.

Graph 8. Sales of new passenger cars by make (September 2022)

Graph 9. Sales of new passenger cars by make (January – September 2022)