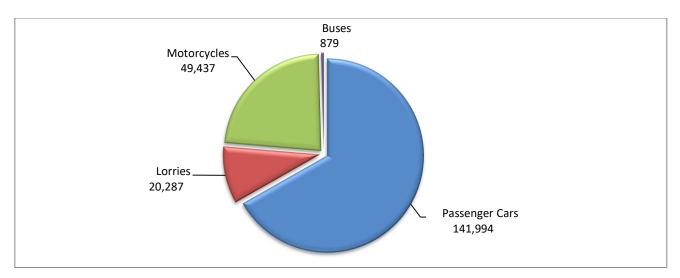

During the period January - September 2022, 163,160 road motor cars (both new and used from abroad) were put into circulation for the first time, representing an increase of 4.9% compared to the corresponding period of 2021 when the number of road motor cars was 155,564. During the period January - September 2021 an increase of 23.1% had been observed in comparison with the corresponding period of 2020 (Table 3, Graphs 6,7). Out of the above number of road motor cars that were put into circulation, from January to September 2022, 90,714 were new, while the corresponding number during the respective period of 2021 was 89,857, recording a increase of 1.0%.

During the period January - September 2022 the circulation of new motorcycles over 50cc (both new and used from abroad) amounted to 49,437 against 39,870 in 2021, thus representing a 24.0% increase. An increase of 31.3% had been observed during the period January - September 2021 in comparison with the corresponding period of 2020 (Table 3, Graphs 6,7). A total number of 45,808 new motorcycles were put into circulation, from January to September 2022, compared with 36,317 during the corresponding period of 2021, recording a 26.1% increase.

| Table 3. Road mo                   | Table 3. Road motor vehicles, both new and used, put into circulation for the first time in Greece: January - September, years 2020 till 2022 |        |        |         |            |            |         |         |        |            | y - Sept | ember, | years 20  |        |        |
|------------------------------------|-----------------------------------------------------------------------------------------------------------------------------------------------|--------|--------|---------|------------|------------|---------|---------|--------|------------|----------|--------|-----------|--------|--------|
|                                    |                                                                                                                                               |        |        | Janua   | ry - Septe | mber       |         |         |        | Change (%) |          |        |           |        |        |
|                                    |                                                                                                                                               | 2020   |        |         | 2021       |            |         | 2022    |        | 2          | 021/2020 | D      | 2022/2021 |        |        |
| Category of Road<br>Motor Vehicles |                                                                                                                                               |        |        |         |            |            |         |         |        |            |          |        |           |        |        |
|                                    | Total                                                                                                                                         | New    | Used   | Total   | New        | Used       | Total   | New     | Used   | Total      | New      | Used   | Total     | New    | Used   |
|                                    |                                                                                                                                               |        |        |         |            | Greece     | . total |         |        |            |          |        |           |        |        |
| Road Motor Vehicles, total         | 156,783                                                                                                                                       | 92,818 | 63,965 | 195,434 | 126,174    | 69,260     | 212,597 | 136,522 | 76,075 | 24.7%      | 35.9%    | 8.3%   | 8.8%      | 8.2%   | 9.8%   |
|                                    |                                                                                                                                               |        |        |         |            |            |         |         |        |            |          |        |           |        |        |
| 1. Road motor cars                 | 126,413                                                                                                                                       | 64,880 | 61,533 | 155,564 | 89,857     | 65,707     | 163,160 | 90,714  | 72,446 | 23.1%      | 38.5%    | 6.8%   | 4.9%      | 1.0%   | 10.3%  |
|                                    |                                                                                                                                               |        |        |         |            |            |         |         |        |            |          |        |           |        |        |
| Passenger Cars                     | 106,159                                                                                                                                       | 59,381 | 46,778 | 130,522 | 81,377     | 49,145     | 141,994 | 82,956  | 59,038 | 22.9%      | 37.0%    | 5.1%   | 8.8%      | 1.9%   | 20.1%  |
| Buses                              | 1,075                                                                                                                                         | 214    | 861    | 1,042   | 312        | 730        | 879     | 163     | 716    | -3.1%      | 45.8%    | -15.2% | -15.6%    | -47.8% | -1.9%  |
| Lorries                            | 19,179                                                                                                                                        | 5,285  | 13,894 | 24,000  | 8,168      | 15,832     | 20,287  | 7,595   | 12,692 | 25.1%      | 54.6%    | 13.9%  | -15.5%    | -7.0%  | -19.8% |
| 2. Motorcycles > 50 cc             | 30,370                                                                                                                                        | 27,938 | 2,432  | 39,870  | 36.317     | 3,553      | 49.437  | 45.808  | 3.629  | 31.3%      | 30.0%    | 46.1%  | 24.0%     | 26.1%  | 2.1%   |
|                                    | 30,370                                                                                                                                        | 27,550 | 2,432  | 33,870  | 30,317     | Prefecture |         | 43,808  | 3,023  | 31.370     | 30.0%    | 40.1%  | 24.0%     | 20.1/6 | 2.1/0  |
| Road Motor Vehicles.total          | 76,454                                                                                                                                        | 55,827 | 20,627 | 102,481 | 76,963     | 25,518     | 113,397 | 83,083  | 30,314 | 34.0%      | 37.9%    | 23.7%  | 10.7%     | 8.0%   | 18.8%  |
|                                    |                                                                                                                                               |        |        |         |            |            |         |         |        |            |          |        |           |        |        |
| 1. Road motor cars                 | 62,019                                                                                                                                        | 41,947 | 20,072 | 84,341  | 59,636     | 24,705     | 91,957  | 62,558  | 29,399 | 36.0%      | 42.2%    | 23.1%  | 9.0%      | 4.9%   | 19.0%  |
|                                    |                                                                                                                                               |        |        |         |            |            |         |         |        |            |          |        |           |        |        |
| Passenger Cars                     | 55,489                                                                                                                                        | 38,877 | 16,612 | 74,945  | 54,821     | 20,124     | 82,575  | 57,219  | 25,356 | 35.1%      | 41.0%    | 21.1%  | 10.2%     | 4.4%   | 26.0%  |
| Buses                              | 353                                                                                                                                           | 87     | 266    | 278     | 93         | 185        | 342     | 75      | 267    | -21.2%     | 6.9%     | -30.5% | 23.0%     | -19.4% | 44.3%  |
| Lorries                            | 6,177                                                                                                                                         | 2,983  | 3,194  | 9,118   | 4,722      | 4,396      | 9,040   | 5,264   | 3,776  | 47.6%      | 58.3%    | 37.6%  | -0.9%     | 11.5%  | -14.1% |
|                                    |                                                                                                                                               |        |        |         |            |            |         |         |        |            |          |        |           |        |        |
| 2. Motorcycles > 50 cc             | 14,435                                                                                                                                        | 13,880 | 555    | 18,140  | 17,327     | 813        | 21,440  | 20,525  | 915    | 25.7%      | 24.8%    | 46.5%  | 18.2%     | 18.5%  | 12.5%  |