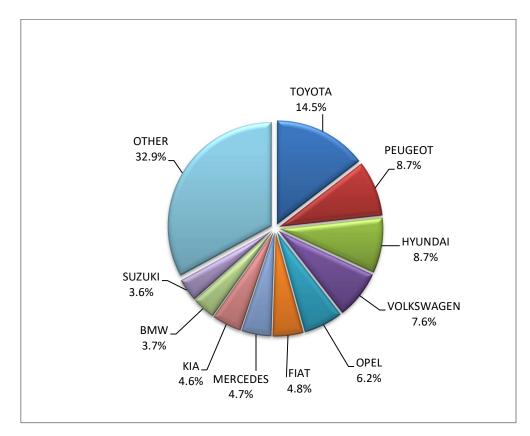

1: With 2nd/3rd stage manufacturer in Greece.

2 : With 2nd/3rd stage manufacturer abroad.

Graph 8. Sales of new passenger cars by make (September 2022)

Graph 9. Sales of new passenger cars by make (January – September 2022)