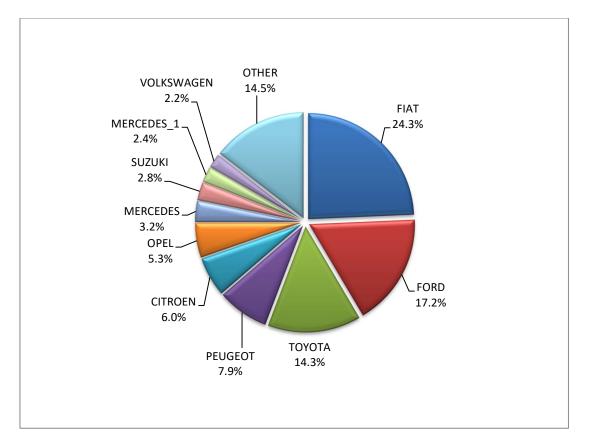

1: With 2nd/3rd stage manufacturer in Greece.

2 : With 2nd/3rd stage manufacturer abroad.

Graph 10. Sales of new lorries by make (September 2022)

Graph 11. Sales of new lorries by make (January – September 2022)