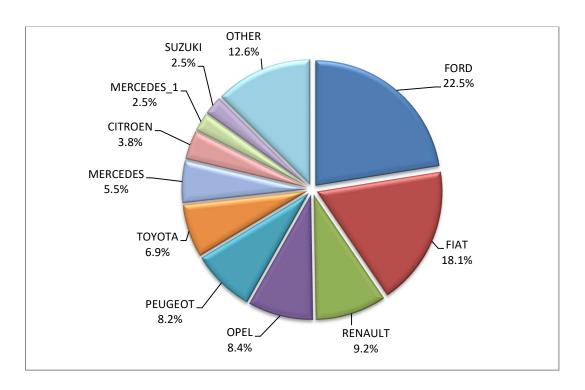

1: With 2nd/3rd stage manufacturer in Greece.

2 : With 2nd/3rd stage manufacturer abroad.

Graph 10. Sales of new lorries by make (September 2022)

Graph 11. Sales of new lorries by make (January – September 2022)