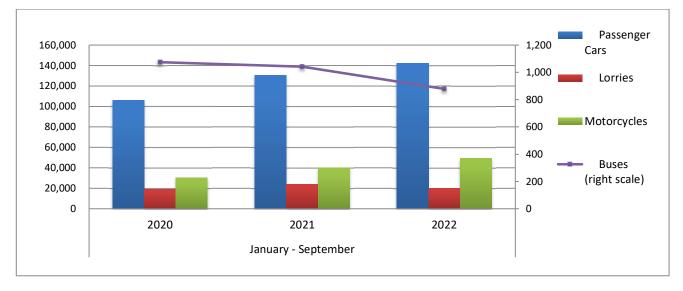

During the period January - September 2022, 163,160 road motor cars (both new and used from abroad) were put into circulation for the first time, representing an increase of 4.9% compared to the corresponding period of 2021 when the number of road motor cars was 155,564. During the period January - September 2021 an increase of 23.1% had been observed in comparison with the corresponding period of 2020 (Table 3, Graphs 6,7). Out of the above number of road motor cars that were put into circulation, from January to September 2022, 90,714 were new, while the corresponding number during the respective period of 2021 was 89,857, recording a increase of 1.0%.

During the period January - September 2022 the circulation of new motorcycles over 50cc (both new and used from abroad) amounted to 49,437 against 39,870 in 2021, thus representing a 24.0% increase. An increase of 31.3% had been observed during the period January - September 2021 in comparison with the corresponding period of 2020 (Table 3, Graphs 6,7). A total number of 45,808 new motorcycles were put into circulation, from January to September 2022, compared with 36,317 during the corresponding period of 2021, recording a 26.1% increase.

| Table 3. Road mo                   | Table 3. Road motor vehicles, both new and used, put into circulation for the first time in Greece: January - September, years 2020 till 2022 |        |        |         |            |            |         |         |        |            | y - Sept | ember, | years 20  |        |        |
|------------------------------------|-----------------------------------------------------------------------------------------------------------------------------------------------|--------|--------|---------|------------|------------|---------|---------|--------|------------|----------|--------|-----------|--------|--------|
|                                    |                                                                                                                                               |        |        | Janua   | ry - Septe | mber       |         |         |        | Change (%) |          |        |           |        |        |
|                                    |                                                                                                                                               | 2020   |        |         | 2021       |            |         | 2022    |        | 2          | 021/2020 | D      | 2022/2021 |        |        |
| Category of Road<br>Motor Vehicles |                                                                                                                                               |        |        |         |            |            |         |         |        |            |          |        |           |        |        |
|                                    | Total                                                                                                                                         | New    | Used   | Total   | New        | Used       | Total   | New     | Used   | Total      | New      | Used   | Total     | New    | Used   |
|                                    |                                                                                                                                               |        |        |         |            | Greece     | . total |         |        |            |          |        |           |        |        |
| Road Motor Vehicles, total         | 156,783                                                                                                                                       | 92,818 | 63,965 | 195,434 | 126,174    | 69,260     | 212,597 | 136,522 | 76,075 | 24.7%      | 35.9%    | 8.3%   | 8.8%      | 8.2%   | 9.8%   |
|                                    |                                                                                                                                               |        |        |         |            |            |         |         |        |            |          |        |           |        |        |
| 1. Road motor cars                 | 126,413                                                                                                                                       | 64,880 | 61,533 | 155,564 | 89,857     | 65,707     | 163,160 | 90,714  | 72,446 | 23.1%      | 38.5%    | 6.8%   | 4.9%      | 1.0%   | 10.3%  |
|                                    |                                                                                                                                               |        |        |         |            |            |         |         |        |            |          |        |           |        |        |
| Passenger Cars                     | 106,159                                                                                                                                       | 59,381 | 46,778 | 130,522 | 81,377     | 49,145     | 141,994 | 82,956  | 59,038 | 22.9%      | 37.0%    | 5.1%   | 8.8%      | 1.9%   | 20.1%  |
| Buses                              | 1,075                                                                                                                                         | 214    | 861    | 1,042   | 312        | 730        | 879     | 163     | 716    | -3.1%      | 45.8%    | -15.2% | -15.6%    | -47.8% | -1.9%  |
| Lorries                            | 19,179                                                                                                                                        | 5,285  | 13,894 | 24,000  | 8,168      | 15,832     | 20,287  | 7,595   | 12,692 | 25.1%      | 54.6%    | 13.9%  | -15.5%    | -7.0%  | -19.8% |
| 2. Motorcycles > 50 cc             | 30,370                                                                                                                                        | 27,938 | 2,432  | 39,870  | 36.317     | 3,553      | 49.437  | 45.808  | 3.629  | 31.3%      | 30.0%    | 46.1%  | 24.0%     | 26.1%  | 2.1%   |
|                                    | 30,370                                                                                                                                        | 27,550 | 2,432  | 33,870  | 30,317     | Prefecture |         | 43,808  | 3,023  | 31.370     | 30.0%    | 40.1%  | 24.0%     | 20.1/6 | 2.1/0  |
| Road Motor Vehicles.total          | 76,454                                                                                                                                        | 55,827 | 20,627 | 102,481 | 76,963     | 25,518     | 113,397 | 83,083  | 30,314 | 34.0%      | 37.9%    | 23.7%  | 10.7%     | 8.0%   | 18.8%  |
|                                    |                                                                                                                                               |        |        |         |            |            |         |         |        |            |          |        |           |        |        |
| 1. Road motor cars                 | 62,019                                                                                                                                        | 41,947 | 20,072 | 84,341  | 59,636     | 24,705     | 91,957  | 62,558  | 29,399 | 36.0%      | 42.2%    | 23.1%  | 9.0%      | 4.9%   | 19.0%  |
|                                    |                                                                                                                                               |        |        |         |            |            |         |         |        |            |          |        |           |        |        |
| Passenger Cars                     | 55,489                                                                                                                                        | 38,877 | 16,612 | 74,945  | 54,821     | 20,124     | 82,575  | 57,219  | 25,356 | 35.1%      | 41.0%    | 21.1%  | 10.2%     | 4.4%   | 26.0%  |
| Buses                              | 353                                                                                                                                           | 87     | 266    | 278     | 93         | 185        | 342     | 75      | 267    | -21.2%     | 6.9%     | -30.5% | 23.0%     | -19.4% | 44.3%  |
| Lorries                            | 6,177                                                                                                                                         | 2,983  | 3,194  | 9,118   | 4,722      | 4,396      | 9,040   | 5,264   | 3,776  | 47.6%      | 58.3%    | 37.6%  | -0.9%     | 11.5%  | -14.1% |
|                                    |                                                                                                                                               |        |        |         |            |            |         |         |        |            |          |        |           |        |        |
| 2. Motorcycles > 50 cc             | 14,435                                                                                                                                        | 13,880 | 555    | 18,140  | 17,327     | 813        | 21,440  | 20,525  | 915    | 25.7%      | 24.8%    | 46.5%  | 18.2%     | 18.5%  | 12.5%  |