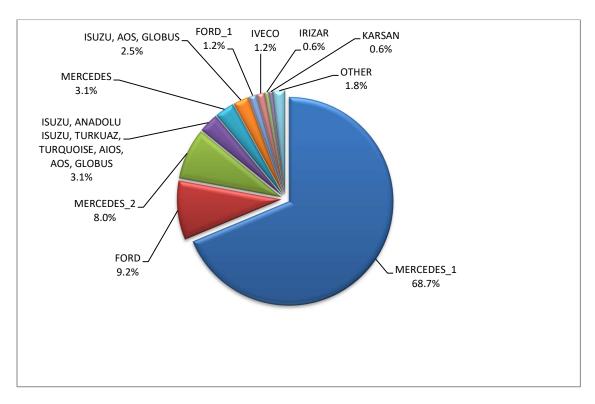

1: With 2nd/3rd stage manufacturer in Greece.

2 : With 2nd/3rd stage manufacturer abroad.

Graph 12. Sales of new buses by make (January – September 2022)

|                                                                                     |       | Motor | cycles       |          |
|-------------------------------------------------------------------------------------|-------|-------|--------------|----------|
| Make                                                                                | Septe | mber  | January - Se | eptember |
|                                                                                     | new   | used  | new          | used     |
| ACCESS                                                                              | -     | -     | -            | 1        |
| ADIVA                                                                               | -     | 1     | -            | 2        |
| AIDEA                                                                               | -     | -     | 1            | -        |
| AIXAM, MEGA, MINAUTO                                                                | -     | -     | -            | 1        |
| APRILIA                                                                             | 58    | 6     | 525          | 63       |
| ARENA, ELYX, MIFUN, VMOTO                                                           | 2     | -     | 9            | -        |
| ASKOLL                                                                              | -     | -     | 1            | 1        |
| BAJAJ                                                                               | 8     | -     | 71           | 1        |
| BAOTIAN                                                                             | -     | 1     | -            | 1        |
| BASHAN, AMGroup, AMGroup Bike, DON, RBIS, WORKER BEAR, Nomik ATV 2, APACHI, ISILDAR | -     | -     | 15           | -        |
| BASHAN, APACHI, ISILDAR APACHI, ISILDAR, APACHE, ADVENTUREMOTORS                    | -     | -     | 3            | -        |
| BELGARDA SPA                                                                        | -     | -     | -            | 1        |
| BENELLI                                                                             | 29    | -     | 297          | 7        |
| BETA                                                                                | 10    | 1     | 78           | 10       |
| BMW                                                                                 | 86    | 11    | 709          | 197      |
| BOMBARDIER RECREATIONAL PRODUCTS ING (BRP)                                          | 1     | -     | 9            | 1        |
| BRIXTON                                                                             | 15    | -     | 139          | 2        |