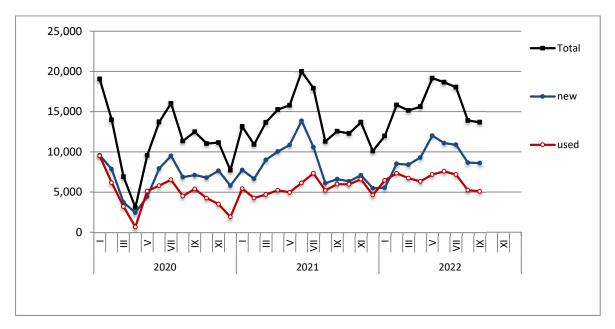

#### **ISSUING OF MOTOR VEHICLE LICENSES: SEPTEMBER 2022**

The Hellenic Statistical Authority announces that in September 2022, 15,629 road motor cars (both new and used from abroad) were put into circulation for the first time, recording a 2.2% increase compared with the corresponding month of 2021 when the number of road motor cars was 15,291. In September 2021, a 3.6% increase had been observed in comparison with the corresponding month of 2020 (Table 1, Graphs 1,2,3,5). A total number of 9,388 new cars were put into circulation in September 2022 compared with 7,609 in September 2021, recording a 23.4% increase.

During the period January - September 2022, 163,160 road motor cars (both new and used from abroad) were put into circulation for the first time, representing an increase of 4.9% compared to the corresponding period of 2021 when the number of road motor cars was 155,564. During the period January - September 2021 an increase of 23.1% had been observed in comparison with the corresponding period of 2020 (Table 3, Graphs 6,7). Out of the above number of road motor cars that were put into circulation, from January to September 2022, 90,714 were new, while the corresponding number during the respective period of 2021 was 89,857, recording a increase of 1.0%.