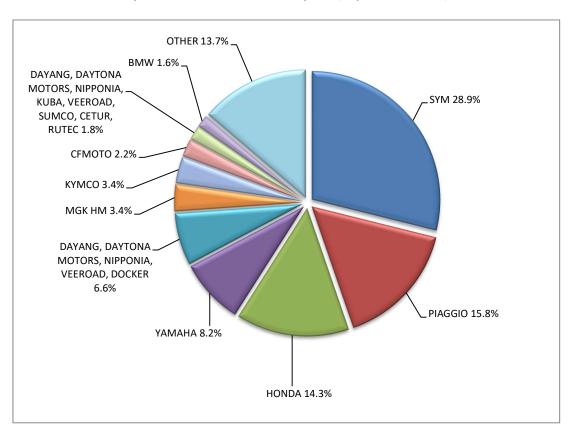

Graph 6. New Motor Vehicles Circulation Licenses: January – September, years 2020 till 2022

Graph 7. New Registrations of Motor Vehicles: January – September 2022

Table 4Sales of new and used passenger cars by make: September 2022 and January - September 2022

1: With 2nd/3rd stage manufacturer in Greece.

2 : With 2nd/3rd stage manufacturer abroad.

Graph 8. Sales of new passenger cars by make (September 2022)

Graph 9. Sales of new passenger cars by make (January – September 2022)