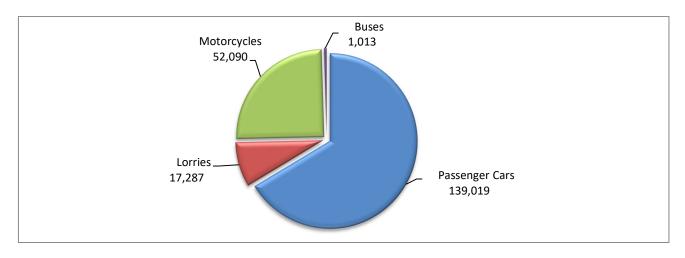

During the period January - July 2024, 157,319 road motor cars (both new and used from abroad) were put into circulation for the first time, representing an increase of 6.5% compared to the corresponding period of 2023 when the number of road motor cars was 147,735. During the period January - July 2023 an increase of 12.4% had been observed in comparison with the corresponding period of 2022 (Table 3, Graphs 6,7). Out of the above number of road motor cars that were put into circulation from January to July 2024 97,359 were new, while the corresponding number during the respective period of 2023 was 89,748, recording an increase of 8.5%.

During the period January - July 2024 the circulation of new motorcycles over 50cc (both new and used from abroad) amounted to 52,090 against 44,016 in the respective period of 2023, thus representing an 18.3% increase. An increase of 12.4% had been observed during the period January - July 2023 in comparison with the corresponding period of 2022 (Table 3, Graphs 6,7). A total number of 49,512 new motorcycles were put into circulation, from January to July 2024, compared with 41,667 during the corresponding period of 2023, recording an 18.8% increase.