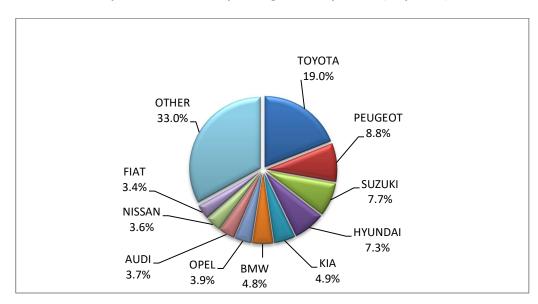

- 1: With 2nd/3rd stage manufacturer in Greece.
- 2: With 2nd/3rd stage manufacturer abroad.

Graph 8. Sales of new passenger cars by make (July 2024)

Graph 9. Sales of new passenger cars by make (January – July 2024)