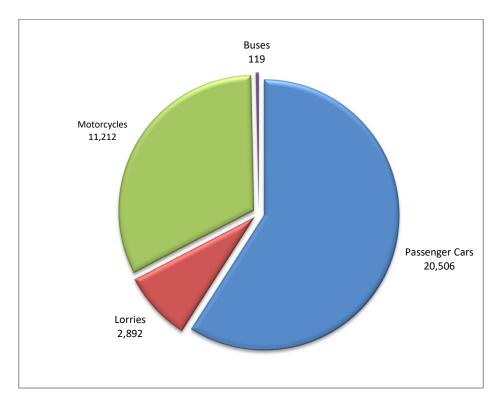

#### **ISSUING OF MOTOR VEHICLE LICENSES: JULY 2024**

The Hellenic Statistical Authority announces that in July 2024, 23,517 road motor cars (both new and used from abroad) were put into circulation for the first time, recording an increase 6.7% compared with the corresponding month of 2023 when the number of road motor cars was 22,044. In July 2023, a 7.8% increase had been observed in comparison with the corresponding month of 2022 (Table 1, Graphs 1,2,3,5). A total number of 13,212 new cars were put into circulation in July 2024 compared with 13,382 in July 2023, recording a decrease 1.3%.

The new motorcycles over 50cc (both new and used from abroad) that were put into circulation for the first time in July 2024 amounted to 11,212, against 8,461 in July 2023, thus recording a 32.5% increase. In July 2023, a 12.9% increase had been observed in comparison with the corresponding month of 2022 (Table 1, Graph 4). Out of the above motorcycles 10,750 were new, while the corresponding figure in July 2023 was 8,060, recording a 33.4% increase.