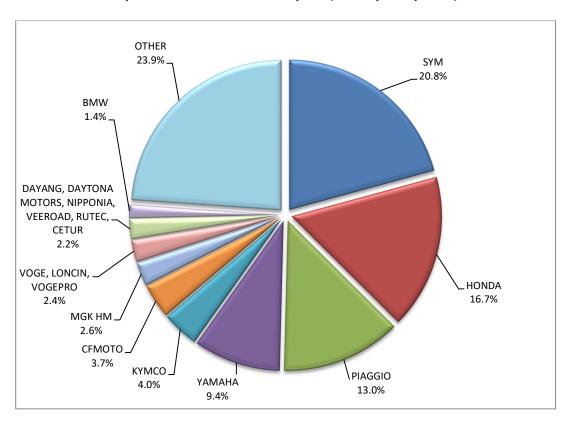

<sup>1:</sup> With 2nd/3rd stage manufacturer in Greece.

<sup>2:</sup> With 2nd/3rd stage manufacturer abroad.

Graph 12. Sales of new buses by make (January – July 2024)

Table 7
Sales of new and used motorcycles by make or manufacturer: July 2024 and January - July 2024

|                                                                     |     | Motor | cycles         |      |
|---------------------------------------------------------------------|-----|-------|----------------|------|
| Make                                                                | Jul | у     | January - July |      |
|                                                                     | new | used  | new            | used |
| AEON MOTOR                                                          | 1   | 1     | 1              | 1    |
| AJP                                                                 | -   | ı     | 1              | -    |
| APRILIA                                                             | 55  | 4     | 303            | 29   |
| ARENA, ELYX, MIFUN, VMOTO                                           | 3   | ı     | 13             | -    |
| ARIIC, JINLANG                                                      | 3   | -     | 27             | -    |
| ARMONY, ARORA, BUKE, BULL MOTORS                                    | 8   | -     | 37             | -    |
| ASUS, YUKI, RATO, DOCKER, MIGLIORI, VICTORY, AVETA                  | 60  | -     | 182            | -    |
| BAJAJ                                                               | 5   | -     | 35             | -    |
| BASHAN, AMGroup, AMGroup Bike, DON, IRBIS, WORKER BEAR, Nomik ATV 2 | 5   | -     | 26             | 1    |
| BAW, NIEVE, RELIVE                                                  | -   | -     | 21             | -    |
| BELGARDA SPA                                                        | -   | 1     |                | 1    |
| BENDA, KEEWAY, BDMOTO                                               | 1   | -     | 3              | -    |
| BENELLI                                                             | 111 | 1     | 670            | 7    |
| BENZHOU                                                             | -   | 1     | -              | 1    |
| BETA                                                                | 9   | 1     | 83             | 6    |
| BLUESHARK                                                           | 1   | -     | 1              | -    |
| BMW                                                                 | 108 | 53    | 716            | 239  |
| BOMBARDIER RECREATIONAL PRODUCTS ING (BRP)                          | -   | -     | 8              | 2    |
| BRIXTON                                                             | 9   | -     | 63             | 2    |
| BUELL                                                               | -   | -     | -              | 1    |