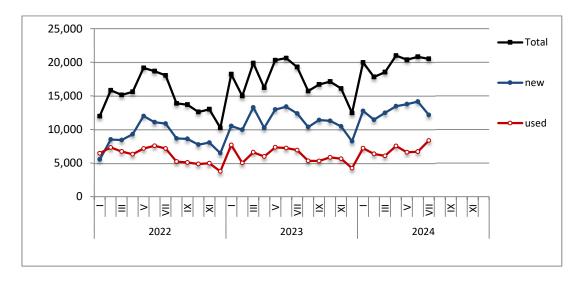

#### **ISSUING OF MOTOR VEHICLE LICENSES: JULY 2024**

The Hellenic Statistical Authority announces that in July 2024, 23,517 road motor cars (both new and used from abroad) were put into circulation for the first time, recording an increase 6.7% compared with the corresponding month of 2023 when the number of road motor cars was 22,044. In July 2023, a 7.8% increase had been observed in comparison with the corresponding month of 2022 (Table 1, Graphs 1,2,3,5). A total number of 13,212 new cars were put into circulation in July 2024 compared with 13,382 in July 2023, recording a decrease 1.3%.

During the period January - July 2024, 157,319 road motor cars (both new and used from abroad) were put into circulation for the first time, representing an increase of 6.5% compared to the corresponding period of 2023 when the number of road motor cars was 147,735. During the period January - July 2023 an increase of 12.4% had been observed in comparison with the corresponding period of 2022 (Table 3, Graphs 6,7). Out of the above number of road motor cars that were put into circulation from January to July 2024 97,359 were new, while the corresponding number during the respective period of 2023 was 89,748, recording an increase of 8.5%.