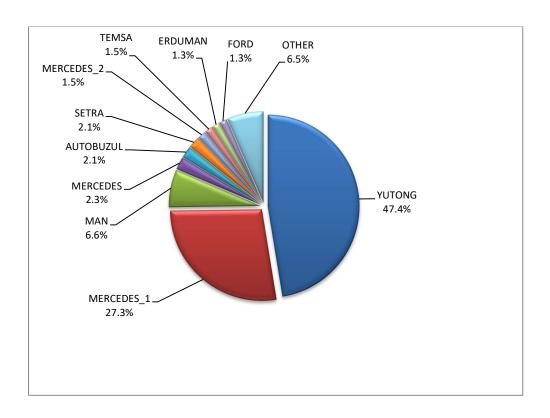

Table 6
Sales of new and used buses by make: July 2024 and January - July 2024

|                                                             |     | Buses |         |        |
|-------------------------------------------------------------|-----|-------|---------|--------|
| Make                                                        | Ju  | ıly   | January | - July |
|                                                             | new | used  | new     | used   |
| AUTOBUZUL                                                   | 5   | -     | 11      | -      |
| ВМС                                                         | -   | -     | -       | 1      |
| BMW <sup>2</sup>                                            | 1   | -     | 1       | -      |
| BOVA                                                        | -   | 3     | -       | 17     |
| BYD                                                         | -   | -     | 5       | -      |
| DAF                                                         | -   | -     | -       | 1      |
| ERDUMAN                                                     | 1   | -     | 7       | -      |
| FIAT- IVECO                                                 | -   | -     | -       | 2      |
| FORD                                                        | 1   | 5     | 7       | 17     |
| FORD <sup>1</sup>                                           | 1   | -     | 1       | -      |
| IRISBUS                                                     | -   | 1     | -       | 1      |
| ISUZU                                                       | -   | -     | -       | 2      |
| ISUZU, ANADOLU ISUZU, TURKUAZ, TURQUOISE, AIOS, AOS, GLOBUS | 2   | -     | 3       | -      |
| ISUZU, AOS, GLOBUS, AIOS                                    | 2   | -     | 7       | -      |
| IVECO                                                       | -   | -     | 1       | 3      |
| IVECO <sup>1</sup>                                          | 2   | -     | 2       | -      |
| IVEKO <sup>2</sup>                                          | -   | -     | 1       | -      |
| KARSAN                                                      | -   | -     | 5       | -      |
| KASSBOHRER                                                  | -   | -     | -       | 1      |
| MAN                                                         | -   | 2     | 35      | 19     |
| MAN/NEOPLAN                                                 | -   | -     | -       | 4      |
| MERCEDES                                                    | 1   | 49    | 12      | 334    |
| MERCEDES <sup>1</sup>                                       | 18  | -     | 144     | -      |
| MERCEDES <sup>2</sup>                                       | 3   | 2     | 8       | 3      |
| NEOPLAN                                                     | -   | 1     | -       | 10     |
| OTOKAR                                                      | 1   | -     | 2       | 3      |
| RENAULT                                                     | -   | 1     | -       | 4      |
| SCANIA                                                      | -   | -     | -       | 3      |
| SETRA                                                       | -   | 7     | 11      | 38     |
| TAM-EUROPE D.O.O                                            | -   | -     | 5       | -      |
| TEMSA                                                       | -   | 3     | 8       | 7      |
| TEMSA SKODA SABANCI                                         | 1   | -     | 1       | 1      |
| VDL                                                         | -   | -     | -       | 4      |
| VOLKSWAGEN                                                  | -   | 1     | -       | 2      |
| VOLVO                                                       | -   | 2     | -       | 4      |
| XIAMEN KING LONG                                            | -   | 3     | -       | 5      |
| YUTONG                                                      | -   | -     | 250     | -      |
| TOTAL                                                       | 39  | 80    | 527     | 486    |

<sup>1:</sup> With 2nd/3rd stage manufacturer in Greece.

<sup>2:</sup> With 2nd/3rd stage manufacturer abroad.

Graph 12. Sales of new buses by make (January – July 2024)

Table 7
Sales of new and used motorcycles by make or manufacturer: July 2024 and January - July 2024