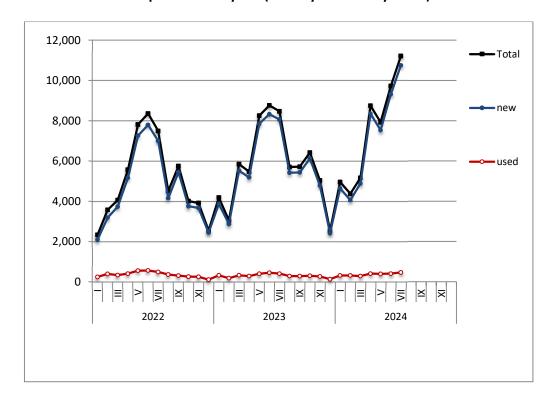

#### **ISSUING OF MOTOR VEHICLE LICENSES: JULY 2024**

The Hellenic Statistical Authority announces that in July 2024, 23,517 road motor cars (both new and used from abroad) were put into circulation for the first time, recording an increase 6.7% compared with the corresponding month of 2023 when the number of road motor cars was 22,044. In July 2023, a 7.8% increase had been observed in comparison with the corresponding month of 2022 (Table 1, Graphs 1,2,3,5). A total number of 13,212 new cars were put into circulation in July 2024 compared with 13,382 in July 2023, recording a decrease 1.3%.

The new motorcycles over 50cc (both new and used from abroad) that were put into circulation for the first time in July 2024 amounted to 11,212, against 8,461 in July 2023, thus recording a 32.5% increase. In July 2023, a 12.9% increase had been observed in comparison with the corresponding month of 2022 (Table 1, Graph 4). Out of the above motorcycles 10,750 were new, while the corresponding figure in July 2023 was 8,060, recording a 33.4% increase.

During the period January - July 2024, 157,319 road motor cars (both new and used from abroad) were put into circulation for the first time, representing an increase of 6.5% compared to the corresponding period of 2023 when the number of road motor cars was 147,735. During the period January - July 2023 an increase of 12.4% had been observed in comparison with the corresponding period of 2022 (Table 3, Graphs 6,7). Out of the above number of road motor cars that were put into circulation from January to July 2024 97,359 were new, while the corresponding number during the respective period of 2023 was 89,748, recording an increase of 8.5%.

During the period January - July 2024 the circulation of new motorcycles over 50cc (both new and used from abroad) amounted to 52,090 against 44,016 in the respective period of 2023, thus representing an 18.3% increase. An increase of 12.4% had been observed during the period January - July 2023 in comparison with the corresponding period of 2022 (Table 3, Graphs 6,7). A total number of 49,512 new motorcycles were put into circulation, from January to July 2024, compared with 41,667 during the corresponding period of 2023, recording an 18.8% increase.