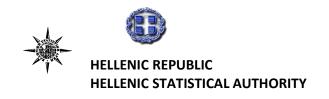

#### **ISSUING OF MOTOR VEHICLE LICENSES: JULY 2024**

The Hellenic Statistical Authority announces that in July 2024, 23,517 road motor cars (both new and used from abroad) were put into circulation for the first time, recording an increase 6.7% compared with the corresponding month of 2023 when the number of road motor cars was 22,044. In July 2023, a 7.8% increase had been observed in comparison with the corresponding month of 2022 (Table 1, Graphs 1,2,3,5). A total number of 13,212 new cars were put into circulation in July 2024 compared with 13,382 in July 2023, recording a decrease 1.3%.

During the period January - July 2024, 157,319 road motor cars (both new and used from abroad) were put into circulation for the first time, representing an increase of 6.5% compared to the corresponding period of 2023 when the number of road motor cars was 147,735. During the period January - July 2023 an increase of 12.4% had been observed in comparison with the corresponding period of 2022 (Table 3, Graphs 6,7). Out of the above number of road motor cars that were put into circulation from January to July 2024 97,359 were new, while the corresponding number during the respective period of 2023 was 89,748, recording an increase of 8.5%.