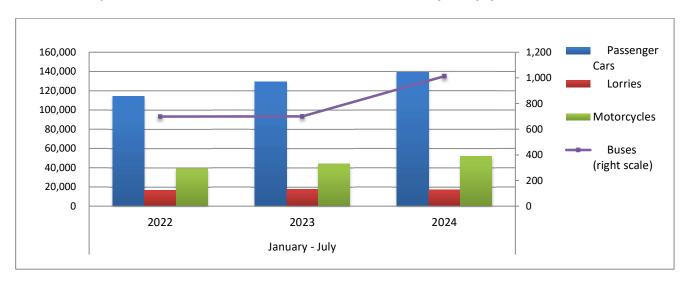

During the period January - July 2024, 157,319 road motor cars (both new and used from abroad) were put into circulation for the first time, representing an increase of 6.5% compared to the corresponding period of 2023 when the number of road motor cars was 147,735. During the period January - July 2023 an increase of 12.4% had been observed in comparison with the corresponding period of 2022 (Table 3, Graphs 6,7). Out of the above number of road motor cars that were put into circulation from January to July 2024 97,359 were new, while the corresponding number during the respective period of 2023 was 89,748, recording an increase of 8.5%.

During the period January - July 2024 the circulation of new motorcycles over 50cc (both new and used from abroad) amounted to 52,090 against 44,016 in the respective period of 2023, thus representing an 18.3% increase. An increase of 12.4% had been observed during the period January - July 2023 in comparison with the corresponding period of 2022 (Table 3, Graphs 6,7). A total number of 49,512 new motorcycles were put into circulation, from January to July 2024, compared with 41,667 during the corresponding period of 2023, recording an 18.8% increase.