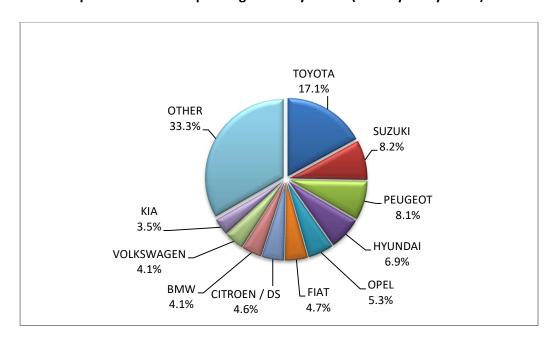

- 1: With 2nd/3rd stage manufacturer in Greece.
- 2: With 2nd/3rd stage manufacturer abroad.

Graph 8. Sales of new passenger cars by make (July 2024)

Graph 9. Sales of new passenger cars by make (January – July 2024)