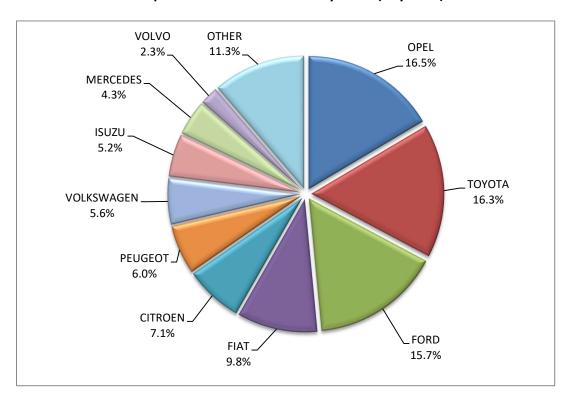

<sup>1:</sup> With 2nd/3rd stage manufacturer in Greece.

<sup>2:</sup> With 2nd/3rd stage manufacturer abroad.

Graph 10. Sales of new lorries by make (July 2024)

Graph 11. Sales of new lorries by make (January – July 2024)