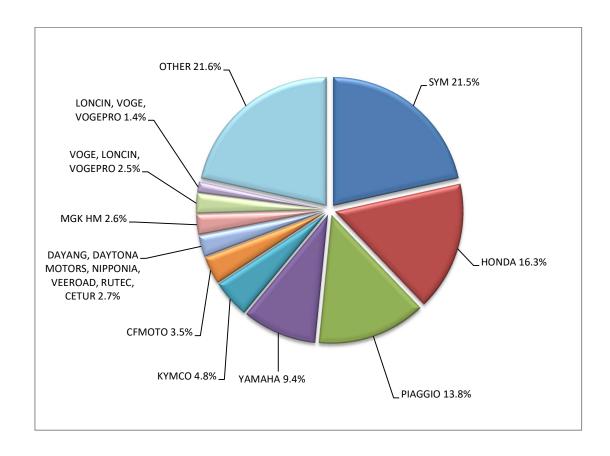

<sup>1:</sup> With 2nd/3rd stage manufacturer in Greece.

<sup>2:</sup> With 2nd/3rd stage manufacturer abroad.

Graph 12. Sales of new buses by make (January – July 2024)

Table 7
Sales of new and used motorcycles by make or manufacturer: July 2024 and January - July 2024

|                                                                     |     | Motor | cycles         |      |
|---------------------------------------------------------------------|-----|-------|----------------|------|
| Make                                                                | Jul | у     | January - July |      |
|                                                                     | new | used  | new            | used |
| AEON MOTOR                                                          | 1   | 1     | 1              | 1    |
| AJP                                                                 | -   | ı     | 1              | -    |
| APRILIA                                                             | 55  | 4     | 303            | 29   |
| ARENA, ELYX, MIFUN, VMOTO                                           | 3   | ı     | 13             | -    |
| ARIIC, JINLANG                                                      | 3   | -     | 27             | -    |
| ARMONY, ARORA, BUKE, BULL MOTORS                                    | 8   | -     | 37             | -    |
| ASUS, YUKI, RATO, DOCKER, MIGLIORI, VICTORY, AVETA                  | 60  | -     | 182            | -    |
| BAJAJ                                                               | 5   | -     | 35             | -    |
| BASHAN, AMGroup, AMGroup Bike, DON, IRBIS, WORKER BEAR, Nomik ATV 2 | 5   | -     | 26             | 1    |
| BAW, NIEVE, RELIVE                                                  | -   | -     | 21             | -    |
| BELGARDA SPA                                                        | -   | 1     |                | 1    |
| BENDA, KEEWAY, BDMOTO                                               | 1   | -     | 3              | -    |
| BENELLI                                                             | 111 | 1     | 670            | 7    |
| BENZHOU                                                             | -   | 1     | -              | 1    |
| BETA                                                                | 9   | 1     | 83             | 6    |
| BLUESHARK                                                           | 1   | -     | 1              | -    |
| BMW                                                                 | 108 | 53    | 716            | 239  |
| BOMBARDIER RECREATIONAL PRODUCTS ING (BRP)                          | -   | -     | 8              | 2    |
| BRIXTON                                                             | 9   | -     | 63             | 2    |
| BUELL                                                               | -   | -     | -              | 1    |