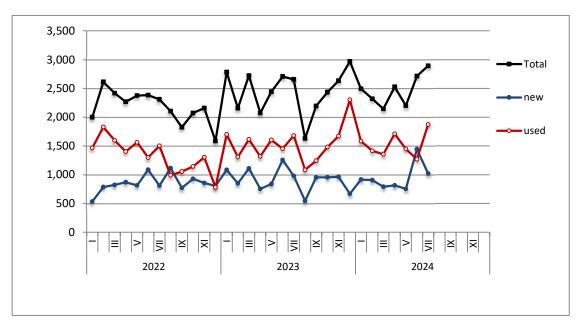

#### **ISSUING OF MOTOR VEHICLE LICENSES: JULY 2024**

The Hellenic Statistical Authority announces that in July 2024, 23,517 road motor cars (both new and used from abroad) were put into circulation for the first time, recording an increase 6.7% compared with the corresponding month of 2023 when the number of road motor cars was 22,044. In July 2023, a 7.8% increase had been observed in comparison with the corresponding month of 2022 (Table 1, Graphs 1,2,3,5). A total number of 13,212 new cars were put into circulation in July 2024 compared with 13,382 in July 2023, recording a decrease 1.3%.

During the period January - July 2024, 157,319 road motor cars (both new and used from abroad) were put into circulation for the first time, representing an increase of 6.5% compared to the corresponding period of 2023 when the number of road motor cars was 147,735. During the period January - July 2023 an increase of 12.4% had been observed in comparison with the corresponding period of 2022 (Table 3, Graphs 6,7). Out of the above number of road motor cars that were put into circulation from January to July 2024 97,359 were new, while the corresponding number during the respective period of 2023 was 89,748, recording an increase of 8.5%.