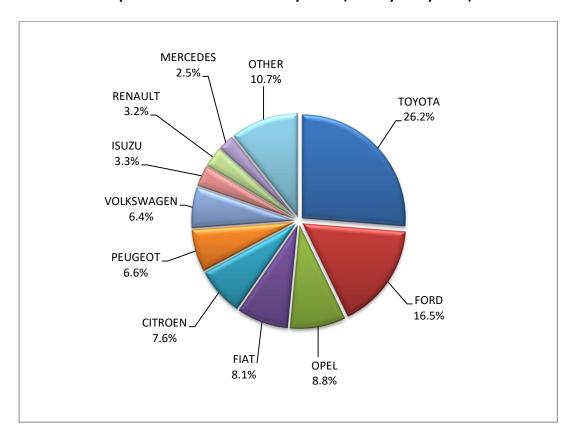

<sup>1:</sup> With 2nd/3rd stage manufacturer in Greece.

<sup>2:</sup> With 2nd/3rd stage manufacturer abroad.

Graph 10. Sales of new lorries by make (July 2024)

Graph 11. Sales of new lorries by make (January – July 2024)