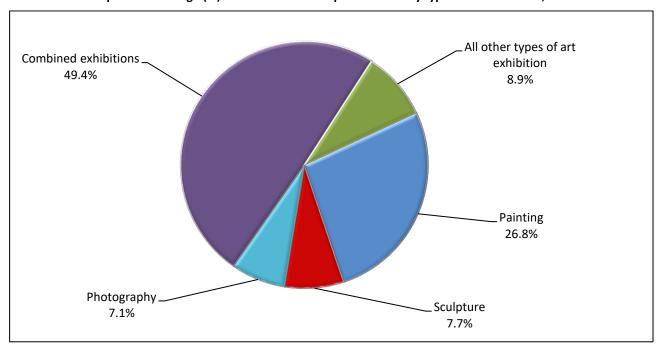

As regards group exhibitions, a decrease of 21.1% is observed in 2023 when compared to 2022. Combined exhibitions account for the majority of the exhibitions namely for the 49.4%, followed by painting exhibitions which account for the 26.8% (Table 3, Graph 5).

Graph 4: Group exhibitions by type of art exhibition, 2014-2023

Graph 5: Percentage (%) distribution of Group exhibitions by type of art exhibition, 2023

Table 4: Number of artists and art works of Group exhibitions by type of art exhibitions, 2021-2023