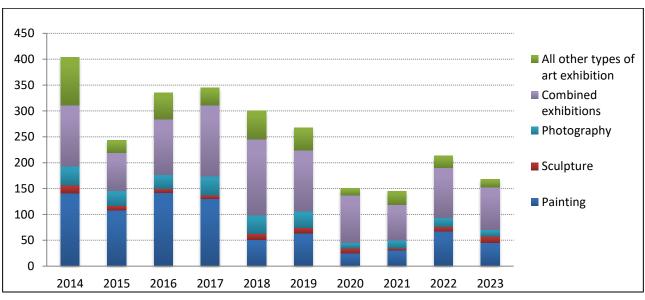

Graph 4: Group exhibitions by type of art exhibition, 2014-2023

Graph 5: Percentage (%) distribution of Group exhibitions by type of art exhibition, 2023

Table 4: Number of artists and art works of Group exhibitions by type of art exhibitions, 2021-2023

As regards group exhibitions, a decrease of 21.1% is observed in 2023 when compared to 2022. Combined exhibitions account for the majority of the exhibitions namely for the 49.4%, followed by painting exhibitions which account for the 26.8% (Table 3, Graph 5).