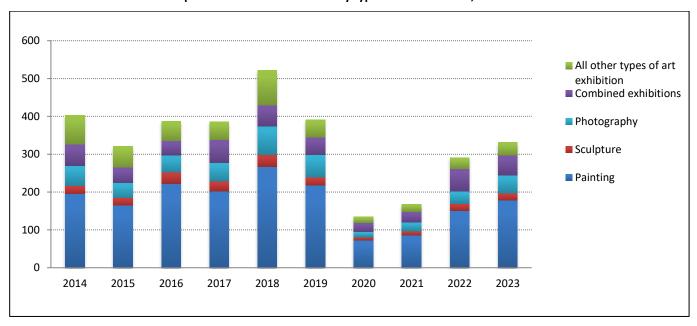

Graph 2: Individual exhibitions by type of art exhibition, 2014-2023

Graph 3: Percentage distribution of Individual exhibitions by type of art exhibition, 2023

Table 2: Number of art works of Individual exhibitions by type of art exhibition, 2021-2023

As regards individual exhibitions, an increase of 13.7% is observed in 2023 when compared to 2022. Painting exhibitions account for the majority of the exhibitions namely for the 53.8%, followed by combined exhibitions which account for 15.7% and photography exhibitions for 14.5% (Table 1, Graph 3).