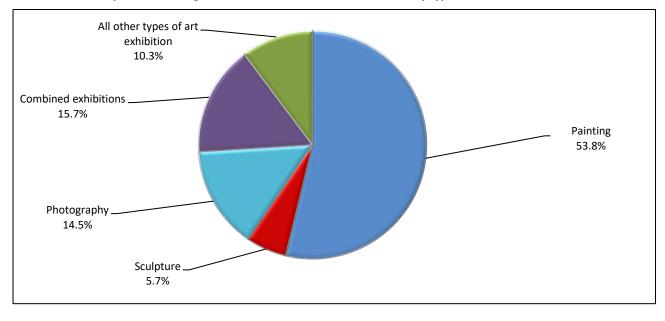

Graph 2: Individual exhibitions by type of art exhibition, 2014-2023

Graph 3: Percentage distribution of Individual exhibitions by type of art exhibition, 2023

Table 2: Number of art works of Individual exhibitions by type of art exhibition, 2021-2023

As regards individual exhibitions, an increase of 13.7% is observed in 2023 when compared to 2022. Painting exhibitions account for the majority of the exhibitions namely for the 53.8%, followed by combined exhibitions which account for 15.7% and photography exhibitions for 14.5% (Table 1, Graph 3).