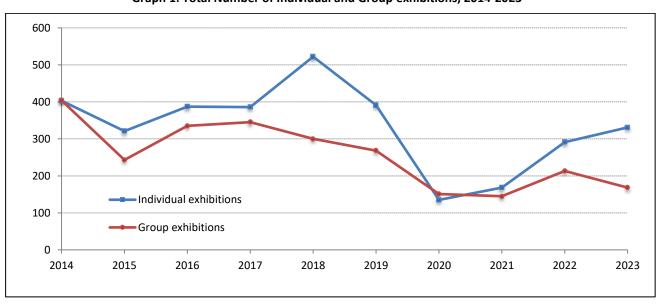

Graph 1: Total Number of Individual and Group exhibitions, 2014-2023

The following tables and graphs present detailed data on the individual and group exhibitions that took place during the last ten years, by type of exhibition (Tables 1, 3, Graphs 1, 2, 4). There are also tables with data for the last three years pertaining to the number of art works and the number of artists of individual and group exhibitions (Tables 2 and 4).

As regards individual exhibitions, an increase of 13.7% is observed in 2023 when compared to 2022. Painting exhibitions account for the majority of the exhibitions namely for the 53.8%, followed by combined exhibitions which account for 15.7% and photography exhibitions for 14.5% (Table 1, Graph 3).

As regards group exhibitions, a decrease of 21.1% is observed in 2023 when compared to 2022. Combined exhibitions account for the majority of the exhibitions namely for the 49.4%, followed by painting exhibitions which account for the 26.8% (Table 3, Graph 5).