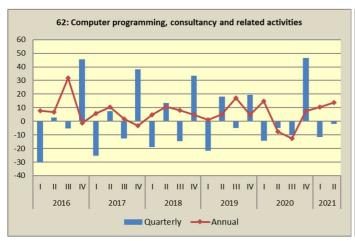

# **Graphs** of quarterly and annual rates of change of the Turnover Indices for divisions of Services Sector Q1/2016 - Q2/2021

**Table1.** Annual rates of change of the Turnover Indices for divisions of Services Sector (Working day adjusted data)

| NACE           | Sectors / Divisions of services                                                                          |         | 2 <sup>nd</sup> quarter |       | Annual rates of change (%) |           |  |
|----------------|----------------------------------------------------------------------------------------------------------|---------|-------------------------|-------|----------------------------|-----------|--|
| Rev.2<br>codes |                                                                                                          | 2021(*) | 2020                    | 2019  | 2021/2020                  | 2020/2019 |  |
| н              | Transport Sector                                                                                         |         |                         |       |                            |           |  |
| 49             | Land transport and transport via pipelines                                                               | 93.3    | 78.6                    | 109.0 | 18.7                       | -27.9     |  |
| 50             | Water transport                                                                                          | 70.3    | 58.9                    | 96.0  | 19.4                       | -38.6     |  |
| 51             | Air transport                                                                                            | 34.3    | 19.0                    | 135.8 | 80.5                       | -86.0     |  |
| 52             | Warehousing and support activities for transportation                                                    | 136.5   | 109.2                   | 148.1 | 25.0                       | -26.3     |  |
| 53             | Postal and courier activities                                                                            | 120.1   | 115.0                   | 114.5 | 4.5                        | 0.4       |  |
| 1              | Accommodation and Food<br>Service Activities Sector                                                      |         |                         |       |                            |           |  |
| 55             | Accommodation activities                                                                                 | 40.7    | 4.7                     | 155.7 | 766.0                      | -97.0     |  |
| 56             | Food Service activities                                                                                  | 58.0    | 33.5                    | 95.7  | 73.1                       | -65.0     |  |
| 55-56          | Accommodation and food service activities                                                                | 49.7    | 19.7                    | 124.5 | 152.3                      | -84.2     |  |
| J              | Information and Communication sector                                                                     |         |                         |       |                            |           |  |
| 58             | Publishing activities                                                                                    | 87.8    | 66.4                    | 80.8  | 32.2                       | -17.8     |  |
| 59             | Motion picture, video and television program production, sound recording and music publishing activities | 86.3    | 54.3                    | 90.9  | 58.9                       | -40.3     |  |
| 60             | Programming and broadcasting activities                                                                  | 114.0   | 91.6                    | 102.8 | 24.5                       | -10.9     |  |
| 61             | Telecommunications                                                                                       | 105.6   | 97.3                    | 101.3 | 8.6                        | -4.0      |  |
| 62             | Computer programming, consultancy and related activities                                                 | 137.3   | 120.7                   | 130.5 | 13.8                       | -7.5      |  |
| 63             | Information service activities                                                                           | 136.3   | 91.0                    | 93.4  | 49.8                       | -2.6      |  |

| NACE<br>Rev.2<br>codes | Sectors / Divisions of services                                                                          | 2021              |                     | Rates of   | 2020  |       | ar: 2015=100.0      |
|------------------------|----------------------------------------------------------------------------------------------------------|-------------------|---------------------|------------|-------|-------|---------------------|
|                        |                                                                                                          | Q2 <sup>(2)</sup> | Q1                  | change (%) | Q2    | Q1    | Rates of change (%) |
| н                      | Transport Sector                                                                                         |                   |                     |            |       |       |                     |
| 49                     | Land transport and transport via pipelines                                                               | 93.3              | 80.7                | 15.6       | 78.6  | 91.7  | -14.3               |
| 50                     | Water transport                                                                                          | 70.3              | 54.3 <sup>(1)</sup> | 29.5       | 58.9  | 65.3  | -9.8                |
| 51                     | Air transport                                                                                            | 34.3              | 21.5                | 59.5       | 19.0  | 56.3  | -66.3               |
| 52                     | Warehousing and support activities for transportation                                                    | 136.5             | 110.0(1)            | 24.1       | 109.2 | 119.3 | -8.5                |
| 53                     | Postal and courier activities                                                                            | 120.1             | 119.1               | 0.8        | 115.0 | 105.2 | 9.3                 |
| 1                      | Accommodation and Food<br>Service Activities Sector                                                      |                   |                     |            |       |       |                     |
| 55                     | Accommodation activities                                                                                 | 40.7              | 6.2                 | 556.5      | 4.7   | 16.6  | -71.6               |
| 56                     | Food Service activities                                                                                  | 58.0              | 25.3                | 129.2      | 33.5  | 61.3  | -45.5               |
| 55-56                  | Accommodation and food service activities                                                                | 49.7              | 16.1                | 208.7      | 19.7  | 39.9  | -50.6               |
| J                      | Information and Communication sector                                                                     |                   |                     |            |       |       |                     |
| 58                     | Publishing activities                                                                                    | 87.8              | 66.4                | 32.2       | 66.4  | 57.3  | 16.0                |
| 59                     | Motion picture, video and television program production, sound recording and music publishing activities | 86.3              | 76.5                | 12.8       | 54.3  | 97.6  | -44.4               |
| 60                     | Programming and broadcasting activities                                                                  | 114.0             | 94.5                | 20.6       | 91.6  | 90.7  | 1.0                 |
| 61                     | Telecommunications                                                                                       | 105.6             | 108.9               | -3.1       | 97.3  | 100.1 | -2.8                |
| 62                     | Computer programming, consultancy and related activities                                                 | 137.3             | 140.0               | -1.9       | 120.7 | 126.8 | -4.9                |
| 63                     | Information service activities                                                                           | 136.3             | 102.0               | 33.6       | 91.0  | 81.2  | 12.1                |