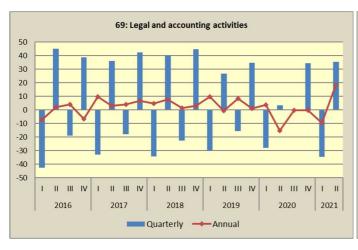

# **Graphs** of quarterly and annual rates of change of the Turnover Indices for divisions of Services Sector Q1/2016 - Q2/2021

**Table1.** (continue) Annual rates of change of the Turnover Indices for divisions of Services Sector (Working day adjusted data)

| NACE           |                                                                             |         | 2 <sup>nd</sup> quarter |       | Annual rates of change (%) |           |  |
|----------------|-----------------------------------------------------------------------------|---------|-------------------------|-------|----------------------------|-----------|--|
| Rev.2<br>codes | Sectors / Divisions of services                                             | 2021(*) | 2020                    | 2019  | 2021/2020                  | 2020/2019 |  |
| M-N            | Other business Services                                                     |         |                         |       |                            |           |  |
| 69             | Legal and accounting activities                                             | 119.1   | 100.4                   | 118.5 | 18.5                       | -15.3     |  |
| 70.2           | Management consultancy activities                                           | 116.9   | 90.5                    | 96.7  | 29.3                       | -6.5      |  |
| 71             | Architectural and engineering activities, technical testing and analysis    | 84.9    | 71.5                    | 76.0  | 18.7                       | -5.9      |  |
| 73             | Advertising and market research                                             | 121.4   | 82.5                    | 117.9 | 47.1                       | -30.0     |  |
| 74             | Other professional, scientific and technical activities                     | 101.8   | 82.9                    | 96.5  | 22.7                       | -14.1     |  |
| 78             | Employment activities                                                       | 208.6   | 172.9                   | 173.1 | 20.7                       | -0.1      |  |
| 79             | Travel agency, tour operator reservation service and related activities     | 35.6    | 8.4                     | 144.3 | 323.8                      | -94.2     |  |
| 80             | Security and investigation activities                                       | 102.0   | 83.1                    | 92.3  | 22.6                       | -9.9      |  |
| 81             | Services to buildings and landscape activities                              | 88.9    | 77.4                    | 73.9  | 14.9                       | 4.8       |  |
| 81.2           | Cleaning activities                                                         | 85.3    | 75.4                    | 66.9  | 13.1                       | 12.6      |  |
| 82             | Office administrative, office support and other business support activities | 155.5   | 112.9                   | 128.7 | 37.7                       | -12.2     |  |

**Table 2.** (continue) Quarterly rates of change of the Turnover Indices for divisions of Services Sector (Working day adjusted data)

| NACE           | Sectors / Divisions of services                                             | 2021              |                     | Datas of            | 2020  |       | ar: 2015=100.0      |
|----------------|-----------------------------------------------------------------------------|-------------------|---------------------|---------------------|-------|-------|---------------------|
| Rev.2<br>codes |                                                                             | Q2 <sup>(2)</sup> | Q1                  | Rates of change (%) | Q2    | Q1    | Rates of change (%) |
| M-N            | Other business Services                                                     |                   |                     |                     |       |       |                     |
| 69             | Legal and accounting activities                                             | 119.1             | 88.0                | 35.4                | 100.4 | 97.2  | 3.3                 |
| 70.2           | Management consultancy activities                                           | 116.9             | 91.3 <sup>(1)</sup> | 28.0                | 90.5  | 85.1  | 6.3                 |
| 71             | Architectural and engineering activities, technical testing and analysis    | 84.9              | 76.1                | 11.5                | 71.5  | 53.1  | 34.6                |
| 73             | Advertising and market research                                             | 121.4             | 86.9                | 39.7                | 82.5  | 83.4  | -1.0                |
| 74             | Other professional, scientific and technical activities                     | 101.8             | 79.3                | 28.3                | 82.9  | 77.3  | 7.3                 |
| 78             | Employment activities                                                       | 208.6             | 188.6               | 10.6                | 172.9 | 161.3 | 7.2                 |
| 79             | Travel agency, tour operator reservation service and related activities     | 35.6              | 12.1 <sup>(1)</sup> | 194.2               | 8.4   | 35.0  | -76.0               |
| 80             | Security and investigation activities                                       | 102.0             | 84.1                | 21.2                | 83.1  | 86.7  | -4.1                |
| 81             | Services to buildings and landscape activities                              | 88.9              | 68.8                | 29.3                | 77.4  | 67.7  | 14.4                |
| 81.2           | Cleaning activities                                                         | 85.3              | 67.4                | 26.5                | 75.4  | 65.5  | 15.1                |
| 82             | Office administrative, office support and other business support activities | 155.5             | 145.9               | 6.6                 | 112.9 | 114.4 | -1.3                |