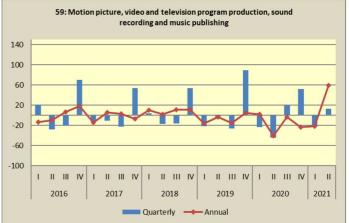

# **Graphs** of quarterly and annual rates of change of the Turnover Indices for divisions of Services Sector Q1/2016 - Q2/2021

**Table1.** Annual rates of change of the Turnover Indices for divisions of Services Sector (Working day adjusted data)

| NACE           | Sectors / Divisions of services                                                                          |         | 2 <sup>nd</sup> quarter |       | Annual rates of change (%) |           |  |
|----------------|----------------------------------------------------------------------------------------------------------|---------|-------------------------|-------|----------------------------|-----------|--|
| Rev.2<br>codes |                                                                                                          | 2021(*) | 2020                    | 2019  | 2021/2020                  | 2020/2019 |  |
| н              | Transport Sector                                                                                         |         |                         |       |                            |           |  |
| 49             | Land transport and transport via pipelines                                                               | 93.3    | 78.6                    | 109.0 | 18.7                       | -27.9     |  |
| 50             | Water transport                                                                                          | 70.3    | 58.9                    | 96.0  | 19.4                       | -38.6     |  |
| 51             | Air transport                                                                                            | 34.3    | 19.0                    | 135.8 | 80.5                       | -86.0     |  |
| 52             | Warehousing and support activities for transportation                                                    | 136.5   | 109.2                   | 148.1 | 25.0                       | -26.3     |  |
| 53             | Postal and courier activities                                                                            | 120.1   | 115.0                   | 114.5 | 4.5                        | 0.4       |  |
| 1              | Accommodation and Food<br>Service Activities Sector                                                      |         |                         |       |                            |           |  |
| 55             | Accommodation activities                                                                                 | 40.7    | 4.7                     | 155.7 | 766.0                      | -97.0     |  |
| 56             | Food Service activities                                                                                  | 58.0    | 33.5                    | 95.7  | 73.1                       | -65.0     |  |
| 55-56          | Accommodation and food service activities                                                                | 49.7    | 19.7                    | 124.5 | 152.3                      | -84.2     |  |
| J              | Information and Communication sector                                                                     |         |                         |       |                            |           |  |
| 58             | Publishing activities                                                                                    | 87.8    | 66.4                    | 80.8  | 32.2                       | -17.8     |  |
| 59             | Motion picture, video and television program production, sound recording and music publishing activities | 86.3    | 54.3                    | 90.9  | 58.9                       | -40.3     |  |
| 60             | Programming and broadcasting activities                                                                  | 114.0   | 91.6                    | 102.8 | 24.5                       | -10.9     |  |
| 61             | Telecommunications                                                                                       | 105.6   | 97.3                    | 101.3 | 8.6                        | -4.0      |  |
| 62             | Computer programming, consultancy and related activities                                                 | 137.3   | 120.7                   | 130.5 | 13.8                       | -7.5      |  |
| 63             | Information service activities                                                                           | 136.3   | 91.0                    | 93.4  | 49.8                       | -2.6      |  |