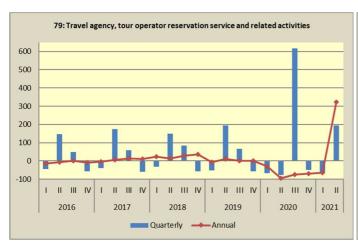

# **Graphs** of quarterly and annual rates of change of the Turnover Indices for divisions of Services Sector Q1/2016 - Q2/2021