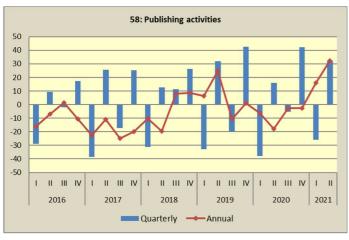

# **Graphs** of quarterly and annual rates of change of the Turnover Indices for divisions of Services Sector Q1/2016 - Q2/2021

**Table1.** Annual rates of change of the Turnover Indices for divisions of Services Sector (Working day adjusted data)

| NACE           | Sectors / Divisions of services                                                                          |         | 2 <sup>nd</sup> quarter |       | Annual rates of change (%) |           |  |
|----------------|----------------------------------------------------------------------------------------------------------|---------|-------------------------|-------|----------------------------|-----------|--|
| Rev.2<br>codes |                                                                                                          | 2021(*) | 2020                    | 2019  | 2021/2020                  | 2020/2019 |  |
| н              | Transport Sector                                                                                         |         |                         |       |                            |           |  |
| 49             | Land transport and transport via pipelines                                                               | 93.3    | 78.6                    | 109.0 | 18.7                       | -27.9     |  |
| 50             | Water transport                                                                                          | 70.3    | 58.9                    | 96.0  | 19.4                       | -38.6     |  |
| 51             | Air transport                                                                                            | 34.3    | 19.0                    | 135.8 | 80.5                       | -86.0     |  |
| 52             | Warehousing and support activities for transportation                                                    | 136.5   | 109.2                   | 148.1 | 25.0                       | -26.3     |  |
| 53             | Postal and courier activities                                                                            | 120.1   | 115.0                   | 114.5 | 4.5                        | 0.4       |  |
| 1              | Accommodation and Food<br>Service Activities Sector                                                      |         |                         |       |                            |           |  |
| 55             | Accommodation activities                                                                                 | 40.7    | 4.7                     | 155.7 | 766.0                      | -97.0     |  |
| 56             | Food Service activities                                                                                  | 58.0    | 33.5                    | 95.7  | 73.1                       | -65.0     |  |
| 55-56          | Accommodation and food service activities                                                                | 49.7    | 19.7                    | 124.5 | 152.3                      | -84.2     |  |
| J              | Information and Communication sector                                                                     |         |                         |       |                            |           |  |
| 58             | Publishing activities                                                                                    | 87.8    | 66.4                    | 80.8  | 32.2                       | -17.8     |  |
| 59             | Motion picture, video and television program production, sound recording and music publishing activities | 86.3    | 54.3                    | 90.9  | 58.9                       | -40.3     |  |
| 60             | Programming and broadcasting activities                                                                  | 114.0   | 91.6                    | 102.8 | 24.5                       | -10.9     |  |
| 61             | Telecommunications                                                                                       | 105.6   | 97.3                    | 101.3 | 8.6                        | -4.0      |  |
| 62             | Computer programming, consultancy and related activities                                                 | 137.3   | 120.7                   | 130.5 | 13.8                       | -7.5      |  |
| 63             | Information service activities                                                                           | 136.3   | 91.0                    | 93.4  | 49.8                       | -2.6      |  |