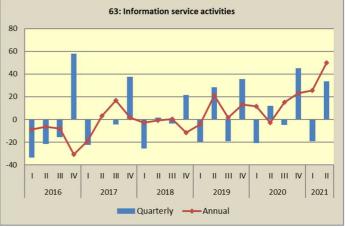

# **Graphs** of quarterly and annual rates of change of the Turnover Indices for divisions of Services Sector Q1/2016 - Q2/2021

**Table1.** Annual rates of change of the Turnover Indices for divisions of Services Sector (Working day adjusted data)

| NACE           | Sectors / Divisions of services                                                                          |         | 2 <sup>nd</sup> quarter |       | Annual rates of change (%) |           |  |
|----------------|----------------------------------------------------------------------------------------------------------|---------|-------------------------|-------|----------------------------|-----------|--|
| Rev.2<br>codes |                                                                                                          | 2021(*) | 2020                    | 2019  | 2021/2020                  | 2020/2019 |  |
| н              | Transport Sector                                                                                         |         |                         |       |                            |           |  |
| 49             | Land transport and transport via pipelines                                                               | 93.3    | 78.6                    | 109.0 | 18.7                       | -27.9     |  |
| 50             | Water transport                                                                                          | 70.3    | 58.9                    | 96.0  | 19.4                       | -38.6     |  |
| 51             | Air transport                                                                                            | 34.3    | 19.0                    | 135.8 | 80.5                       | -86.0     |  |
| 52             | Warehousing and support activities for transportation                                                    | 136.5   | 109.2                   | 148.1 | 25.0                       | -26.3     |  |
| 53             | Postal and courier activities                                                                            | 120.1   | 115.0                   | 114.5 | 4.5                        | 0.4       |  |
| 1              | Accommodation and Food<br>Service Activities Sector                                                      |         |                         |       |                            |           |  |
| 55             | Accommodation activities                                                                                 | 40.7    | 4.7                     | 155.7 | 766.0                      | -97.0     |  |
| 56             | Food Service activities                                                                                  | 58.0    | 33.5                    | 95.7  | 73.1                       | -65.0     |  |
| 55-56          | Accommodation and food service activities                                                                | 49.7    | 19.7                    | 124.5 | 152.3                      | -84.2     |  |
| J              | Information and Communication sector                                                                     |         |                         |       |                            |           |  |
| 58             | Publishing activities                                                                                    | 87.8    | 66.4                    | 80.8  | 32.2                       | -17.8     |  |
| 59             | Motion picture, video and television program production, sound recording and music publishing activities | 86.3    | 54.3                    | 90.9  | 58.9                       | -40.3     |  |
| 60             | Programming and broadcasting activities                                                                  | 114.0   | 91.6                    | 102.8 | 24.5                       | -10.9     |  |
| 61             | Telecommunications                                                                                       | 105.6   | 97.3                    | 101.3 | 8.6                        | -4.0      |  |
| 62             | Computer programming, consultancy and related activities                                                 | 137.3   | 120.7                   | 130.5 | 13.8                       | -7.5      |  |
| 63             | Information service activities                                                                           | 136.3   | 91.0                    | 93.4  | 49.8                       | -2.6      |  |

| NACE<br>Rev.2<br>codes | Sectors / Divisions of services                                                                          | 2021              |                     | Rates of   | 2020  |       | ar: 2015=100.0      |
|------------------------|----------------------------------------------------------------------------------------------------------|-------------------|---------------------|------------|-------|-------|---------------------|
|                        |                                                                                                          | Q2 <sup>(2)</sup> | Q1                  | change (%) | Q2    | Q1    | Rates of change (%) |
| н                      | Transport Sector                                                                                         |                   |                     |            |       |       |                     |
| 49                     | Land transport and transport via pipelines                                                               | 93.3              | 80.7                | 15.6       | 78.6  | 91.7  | -14.3               |
| 50                     | Water transport                                                                                          | 70.3              | 54.3 <sup>(1)</sup> | 29.5       | 58.9  | 65.3  | -9.8                |
| 51                     | Air transport                                                                                            | 34.3              | 21.5                | 59.5       | 19.0  | 56.3  | -66.3               |
| 52                     | Warehousing and support activities for transportation                                                    | 136.5             | 110.0(1)            | 24.1       | 109.2 | 119.3 | -8.5                |
| 53                     | Postal and courier activities                                                                            | 120.1             | 119.1               | 0.8        | 115.0 | 105.2 | 9.3                 |
| 1                      | Accommodation and Food<br>Service Activities Sector                                                      |                   |                     |            |       |       |                     |
| 55                     | Accommodation activities                                                                                 | 40.7              | 6.2                 | 556.5      | 4.7   | 16.6  | -71.6               |
| 56                     | Food Service activities                                                                                  | 58.0              | 25.3                | 129.2      | 33.5  | 61.3  | -45.5               |
| 55-56                  | Accommodation and food service activities                                                                | 49.7              | 16.1                | 208.7      | 19.7  | 39.9  | -50.6               |
| J                      | Information and Communication sector                                                                     |                   |                     |            |       |       |                     |
| 58                     | Publishing activities                                                                                    | 87.8              | 66.4                | 32.2       | 66.4  | 57.3  | 16.0                |
| 59                     | Motion picture, video and television program production, sound recording and music publishing activities | 86.3              | 76.5                | 12.8       | 54.3  | 97.6  | -44.4               |
| 60                     | Programming and broadcasting activities                                                                  | 114.0             | 94.5                | 20.6       | 91.6  | 90.7  | 1.0                 |
| 61                     | Telecommunications                                                                                       | 105.6             | 108.9               | -3.1       | 97.3  | 100.1 | -2.8                |
| 62                     | Computer programming, consultancy and related activities                                                 | 137.3             | 140.0               | -1.9       | 120.7 | 126.8 | -4.9                |
| 63                     | Information service activities                                                                           | 136.3             | 102.0               | 33.6       | 91.0  | 81.2  | 12.1                |