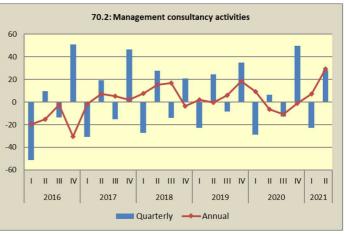

# **Graphs** of quarterly and annual rates of change of the Turnover Indices for divisions of Services Sector Q1/2016 - Q2/2021