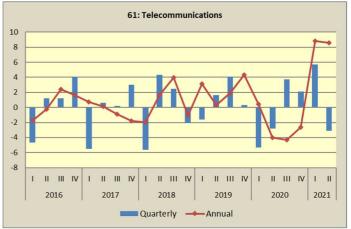

# **Graphs** of quarterly and annual rates of change of the Turnover Indices for divisions of Services Sector Q1/2016 - Q2/2021

**Table1.** Annual rates of change of the Turnover Indices for divisions of Services Sector (Working day adjusted data)

| NACE           | Sectors / Divisions of services                                                                          |         | 2 <sup>nd</sup> quarter |       | Annual rates of change (%) |           |  |
|----------------|----------------------------------------------------------------------------------------------------------|---------|-------------------------|-------|----------------------------|-----------|--|
| Rev.2<br>codes |                                                                                                          | 2021(*) | 2020                    | 2019  | 2021/2020                  | 2020/2019 |  |
| н              | Transport Sector                                                                                         |         |                         |       |                            |           |  |
| 49             | Land transport and transport via pipelines                                                               | 93.3    | 78.6                    | 109.0 | 18.7                       | -27.9     |  |
| 50             | Water transport                                                                                          | 70.3    | 58.9                    | 96.0  | 19.4                       | -38.6     |  |
| 51             | Air transport                                                                                            | 34.3    | 19.0                    | 135.8 | 80.5                       | -86.0     |  |
| 52             | Warehousing and support activities for transportation                                                    | 136.5   | 109.2                   | 148.1 | 25.0                       | -26.3     |  |
| 53             | Postal and courier activities                                                                            | 120.1   | 115.0                   | 114.5 | 4.5                        | 0.4       |  |
| 1              | Accommodation and Food<br>Service Activities Sector                                                      |         |                         |       |                            |           |  |
| 55             | Accommodation activities                                                                                 | 40.7    | 4.7                     | 155.7 | 766.0                      | -97.0     |  |
| 56             | Food Service activities                                                                                  | 58.0    | 33.5                    | 95.7  | 73.1                       | -65.0     |  |
| 55-56          | Accommodation and food service activities                                                                | 49.7    | 19.7                    | 124.5 | 152.3                      | -84.2     |  |
| J              | Information and Communication sector                                                                     |         |                         |       |                            |           |  |
| 58             | Publishing activities                                                                                    | 87.8    | 66.4                    | 80.8  | 32.2                       | -17.8     |  |
| 59             | Motion picture, video and television program production, sound recording and music publishing activities | 86.3    | 54.3                    | 90.9  | 58.9                       | -40.3     |  |
| 60             | Programming and broadcasting activities                                                                  | 114.0   | 91.6                    | 102.8 | 24.5                       | -10.9     |  |
| 61             | Telecommunications                                                                                       | 105.6   | 97.3                    | 101.3 | 8.6                        | -4.0      |  |
| 62             | Computer programming, consultancy and related activities                                                 | 137.3   | 120.7                   | 130.5 | 13.8                       | -7.5      |  |
| 63             | Information service activities                                                                           | 136.3   | 91.0                    | 93.4  | 49.8                       | -2.6      |  |

| NACE<br>Rev.2<br>codes | Sectors / Divisions of services                                                                          | 2021              |                     | Rates of   | 2020  |       | ar: 2015=100.0      |
|------------------------|----------------------------------------------------------------------------------------------------------|-------------------|---------------------|------------|-------|-------|---------------------|
|                        |                                                                                                          | Q2 <sup>(2)</sup> | Q1                  | change (%) | Q2    | Q1    | Rates of change (%) |
| н                      | Transport Sector                                                                                         |                   |                     |            |       |       |                     |
| 49                     | Land transport and transport via pipelines                                                               | 93.3              | 80.7                | 15.6       | 78.6  | 91.7  | -14.3               |
| 50                     | Water transport                                                                                          | 70.3              | 54.3 <sup>(1)</sup> | 29.5       | 58.9  | 65.3  | -9.8                |
| 51                     | Air transport                                                                                            | 34.3              | 21.5                | 59.5       | 19.0  | 56.3  | -66.3               |
| 52                     | Warehousing and support activities for transportation                                                    | 136.5             | 110.0(1)            | 24.1       | 109.2 | 119.3 | -8.5                |
| 53                     | Postal and courier activities                                                                            | 120.1             | 119.1               | 0.8        | 115.0 | 105.2 | 9.3                 |
| 1                      | Accommodation and Food<br>Service Activities Sector                                                      |                   |                     |            |       |       |                     |
| 55                     | Accommodation activities                                                                                 | 40.7              | 6.2                 | 556.5      | 4.7   | 16.6  | -71.6               |
| 56                     | Food Service activities                                                                                  | 58.0              | 25.3                | 129.2      | 33.5  | 61.3  | -45.5               |
| 55-56                  | Accommodation and food service activities                                                                | 49.7              | 16.1                | 208.7      | 19.7  | 39.9  | -50.6               |
| J                      | Information and Communication sector                                                                     |                   |                     |            |       |       |                     |
| 58                     | Publishing activities                                                                                    | 87.8              | 66.4                | 32.2       | 66.4  | 57.3  | 16.0                |
| 59                     | Motion picture, video and television program production, sound recording and music publishing activities | 86.3              | 76.5                | 12.8       | 54.3  | 97.6  | -44.4               |
| 60                     | Programming and broadcasting activities                                                                  | 114.0             | 94.5                | 20.6       | 91.6  | 90.7  | 1.0                 |
| 61                     | Telecommunications                                                                                       | 105.6             | 108.9               | -3.1       | 97.3  | 100.1 | -2.8                |
| 62                     | Computer programming, consultancy and related activities                                                 | 137.3             | 140.0               | -1.9       | 120.7 | 126.8 | -4.9                |
| 63                     | Information service activities                                                                           | 136.3             | 102.0               | 33.6       | 91.0  | 81.2  | 12.1                |