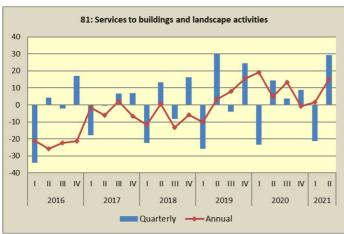

# **Graphs** of quarterly and annual rates of change of the Turnover Indices for divisions of Services Sector Q1/2016 - Q2/2021