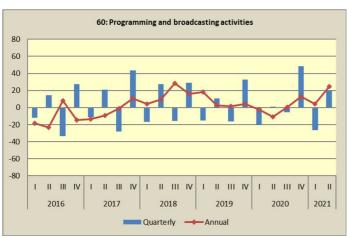

# **Graphs** of quarterly and annual rates of change of the Turnover Indices for divisions of Services Sector Q1/2016 - Q2/2021

**Table1.** Annual rates of change of the Turnover Indices for divisions of Services Sector (Working day adjusted data)

| NACE           | Sectors / Divisions of services                                                                          |         | 2 <sup>nd</sup> quarter |       | Annual rates of change (%) |           |  |
|----------------|----------------------------------------------------------------------------------------------------------|---------|-------------------------|-------|----------------------------|-----------|--|
| Rev.2<br>codes |                                                                                                          | 2021(*) | 2020                    | 2019  | 2021/2020                  | 2020/2019 |  |
| н              | Transport Sector                                                                                         |         |                         |       |                            |           |  |
| 49             | Land transport and transport via pipelines                                                               | 93.3    | 78.6                    | 109.0 | 18.7                       | -27.9     |  |
| 50             | Water transport                                                                                          | 70.3    | 58.9                    | 96.0  | 19.4                       | -38.6     |  |
| 51             | Air transport                                                                                            | 34.3    | 19.0                    | 135.8 | 80.5                       | -86.0     |  |
| 52             | Warehousing and support activities for transportation                                                    | 136.5   | 109.2                   | 148.1 | 25.0                       | -26.3     |  |
| 53             | Postal and courier activities                                                                            | 120.1   | 115.0                   | 114.5 | 4.5                        | 0.4       |  |
| 1              | Accommodation and Food<br>Service Activities Sector                                                      |         |                         |       |                            |           |  |
| 55             | Accommodation activities                                                                                 | 40.7    | 4.7                     | 155.7 | 766.0                      | -97.0     |  |
| 56             | Food Service activities                                                                                  | 58.0    | 33.5                    | 95.7  | 73.1                       | -65.0     |  |
| 55-56          | Accommodation and food service activities                                                                | 49.7    | 19.7                    | 124.5 | 152.3                      | -84.2     |  |
| J              | Information and Communication sector                                                                     |         |                         |       |                            |           |  |
| 58             | Publishing activities                                                                                    | 87.8    | 66.4                    | 80.8  | 32.2                       | -17.8     |  |
| 59             | Motion picture, video and television program production, sound recording and music publishing activities | 86.3    | 54.3                    | 90.9  | 58.9                       | -40.3     |  |
| 60             | Programming and broadcasting activities                                                                  | 114.0   | 91.6                    | 102.8 | 24.5                       | -10.9     |  |
| 61             | Telecommunications                                                                                       | 105.6   | 97.3                    | 101.3 | 8.6                        | -4.0      |  |
| 62             | Computer programming, consultancy and related activities                                                 | 137.3   | 120.7                   | 130.5 | 13.8                       | -7.5      |  |
| 63             | Information service activities                                                                           | 136.3   | 91.0                    | 93.4  | 49.8                       | -2.6      |  |