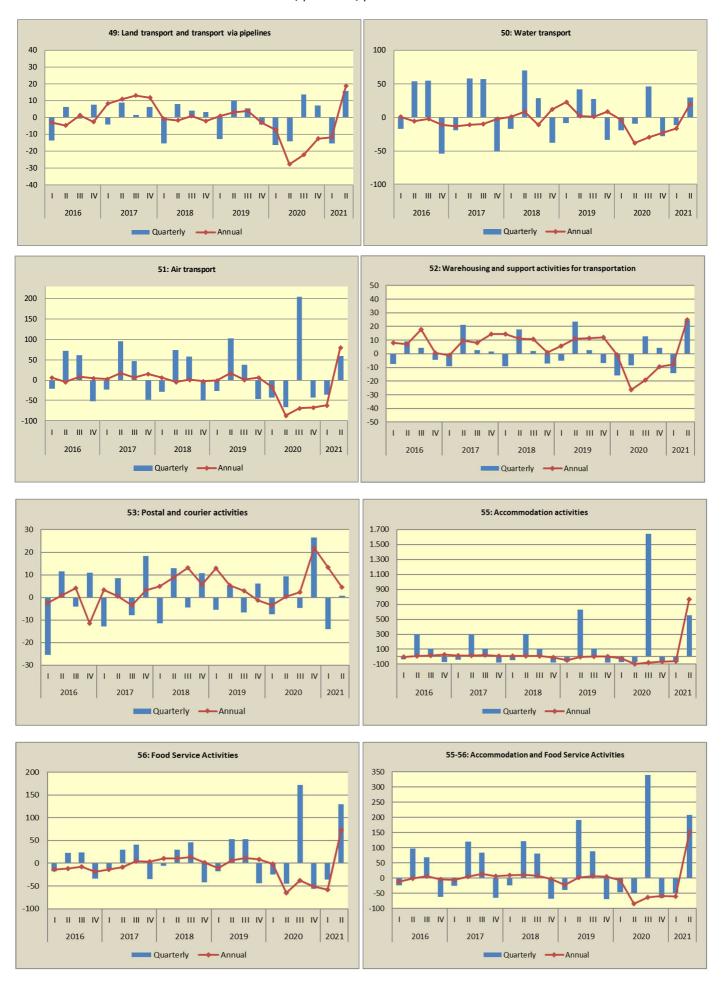

# **Graphs** of quarterly and annual rates of change of the Turnover Indices for divisions of Services Sector Q1/2016 - Q2/2021

<sup>(\*)</sup>Provisional data

Note: Turnover Indices for divisions of Services Sector and percentage changes are published rounded up to one decimal digit.

During the 2<sup>nd</sup> quarter 2021, the strongest increase was observed in Turnover Indices for divisions, Accommodation Activities (766.0%), Travel agency, tour operator reservation service and related activities (323.8%) and Air transport (80.5%).

**Table1.** Annual rates of change of the Turnover Indices for divisions of Services Sector (Working day adjusted data)

| NACE           | Sectors / Divisions of services                                                                          |         | 2 <sup>nd</sup> quarter |       | Annual rates of change (%) |           |  |
|----------------|----------------------------------------------------------------------------------------------------------|---------|-------------------------|-------|----------------------------|-----------|--|
| Rev.2<br>codes |                                                                                                          | 2021(*) | 2020                    | 2019  | 2021/2020                  | 2020/2019 |  |
| н              | Transport Sector                                                                                         |         |                         |       |                            |           |  |
| 49             | Land transport and transport via pipelines                                                               | 93.3    | 78.6                    | 109.0 | 18.7                       | -27.9     |  |
| 50             | Water transport                                                                                          | 70.3    | 58.9                    | 96.0  | 19.4                       | -38.6     |  |
| 51             | Air transport                                                                                            | 34.3    | 19.0                    | 135.8 | 80.5                       | -86.0     |  |
| 52             | Warehousing and support activities for transportation                                                    | 136.5   | 109.2                   | 148.1 | 25.0                       | -26.3     |  |
| 53             | Postal and courier activities                                                                            | 120.1   | 115.0                   | 114.5 | 4.5                        | 0.4       |  |
| 1              | Accommodation and Food<br>Service Activities Sector                                                      |         |                         |       |                            |           |  |
| 55             | Accommodation activities                                                                                 | 40.7    | 4.7                     | 155.7 | 766.0                      | -97.0     |  |
| 56             | Food Service activities                                                                                  | 58.0    | 33.5                    | 95.7  | 73.1                       | -65.0     |  |
| 55-56          | Accommodation and food service activities                                                                | 49.7    | 19.7                    | 124.5 | 152.3                      | -84.2     |  |
| J              | Information and Communication sector                                                                     |         |                         |       |                            |           |  |
| 58             | Publishing activities                                                                                    | 87.8    | 66.4                    | 80.8  | 32.2                       | -17.8     |  |
| 59             | Motion picture, video and television program production, sound recording and music publishing activities | 86.3    | 54.3                    | 90.9  | 58.9                       | -40.3     |  |
| 60             | Programming and broadcasting activities                                                                  | 114.0   | 91.6                    | 102.8 | 24.5                       | -10.9     |  |
| 61             | Telecommunications                                                                                       | 105.6   | 97.3                    | 101.3 | 8.6                        | -4.0      |  |
| 62             | Computer programming, consultancy and related activities                                                 | 137.3   | 120.7                   | 130.5 | 13.8                       | -7.5      |  |
| 63             | Information service activities                                                                           | 136.3   | 91.0                    | 93.4  | 49.8                       | -2.6      |  |

**Table1.** (continue) Annual rates of change of the Turnover Indices for divisions of Services Sector (Working day adjusted data)

| NACE           |                                                                             |         | 2 <sup>nd</sup> quarter |       | Annual rates of change (%) |           |  |
|----------------|-----------------------------------------------------------------------------|---------|-------------------------|-------|----------------------------|-----------|--|
| Rev.2<br>codes | Sectors / Divisions of services                                             | 2021(*) | 2020                    | 2019  | 2021/2020                  | 2020/2019 |  |
| M-N            | Other business Services                                                     |         |                         |       |                            |           |  |
| 69             | Legal and accounting activities                                             | 119.1   | 100.4                   | 118.5 | 18.5                       | -15.3     |  |
| 70.2           | Management consultancy activities                                           | 116.9   | 90.5                    | 96.7  | 29.3                       | -6.5      |  |
| 71             | Architectural and engineering activities, technical testing and analysis    | 84.9    | 71.5                    | 76.0  | 18.7                       | -5.9      |  |
| 73             | Advertising and market research                                             | 121.4   | 82.5                    | 117.9 | 47.1                       | -30.0     |  |
| 74             | Other professional, scientific and technical activities                     | 101.8   | 82.9                    | 96.5  | 22.7                       | -14.1     |  |
| 78             | Employment activities                                                       | 208.6   | 172.9                   | 173.1 | 20.7                       | -0.1      |  |
| 79             | Travel agency, tour operator reservation service and related activities     | 35.6    | 8.4                     | 144.3 | 323.8                      | -94.2     |  |
| 80             | Security and investigation activities                                       | 102.0   | 83.1                    | 92.3  | 22.6                       | -9.9      |  |
| 81             | Services to buildings and landscape activities                              | 88.9    | 77.4                    | 73.9  | 14.9                       | 4.8       |  |
| 81.2           | Cleaning activities                                                         | 85.3    | 75.4                    | 66.9  | 13.1                       | 12.6      |  |
| 82             | Office administrative, office support and other business support activities | 155.5   | 112.9                   | 128.7 | 37.7                       | -12.2     |  |