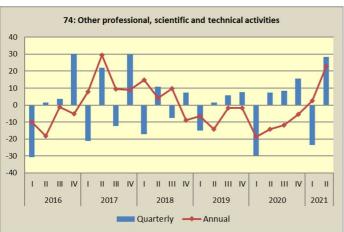

# **Graphs** of quarterly and annual rates of change of the Turnover Indices for divisions of Services Sector Q1/2016 - Q2/2021