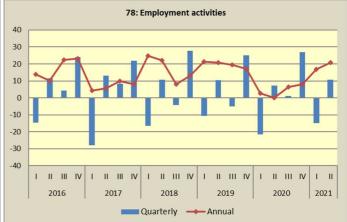

# **Graphs** of quarterly and annual rates of change of the Turnover Indices for divisions of Services Sector Q1/2016 - Q2/2021