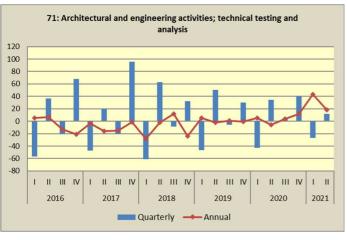

# **Graphs** of quarterly and annual rates of change of the Turnover Indices for divisions of Services Sector Q1/2016 - Q2/2021