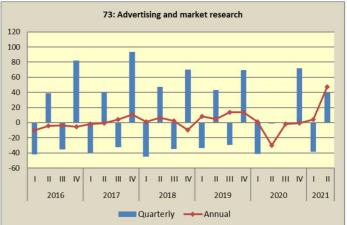

# **Graphs** of quarterly and annual rates of change of the Turnover Indices for divisions of Services Sector Q1/2016 - Q2/2021