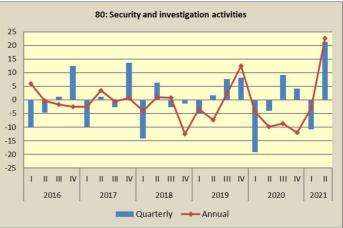

# **Graphs** of quarterly and annual rates of change of the Turnover Indices for divisions of Services Sector Q1/2016 - Q2/2021