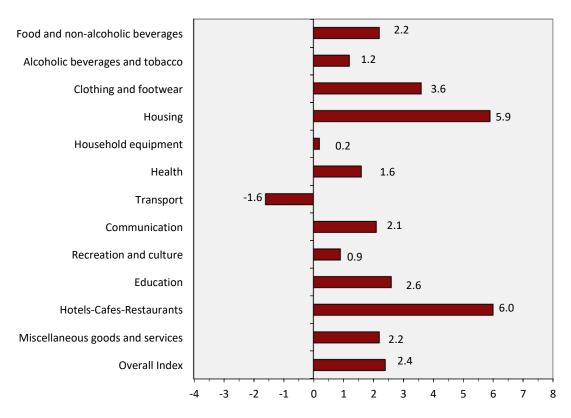

# II. Annual rates of change: March 2025 compared with March 2024 (Tables 2, 5)

The 2.4% increase of the Overall CPI in March 2025, compared with the corresponding index in March 2024 is, mainly, due to the changes in the groups of goods and services as follows:

## 1. An increase of:

- 2.2% in the group Food and non-alcoholic beverages, due to the increase, mainly, in the prices of: other bakery products, meat, fresh fish, other edible oils, fruit, vegetables, sugar-chocolates-sweets-ice creams, coffee-cocoa-tea, mineral water-refreshments-fruit. This increase was partly offset by the decrease, mainly, in the prices of: cheese, olive oil.
- 1.2% in the group Alcoholic beverages and tobacco, due to the increase, mainly, in the prices of alcoholic beverages (not served).
- 3.6% in the group <u>Clothing and footwear</u>, due to the increase in the prices of clothing and footwear.
- 5.9% in the group <u>Housing</u>, due to the increase, mainly, in the prices of: rentals for dwellings, services for the repair and maintenance of the dwelling, miscellaneous services relating to the dwelling, electricity, natural gas. This increase was partly offset by the decrease, mainly, in the prices of: heating oil, solid fuels.
- 1.6% in the group <u>Health</u>, due to the increase, mainly, in the prices of: *pharmaceutical products, medical products, medical dental and paramedical services, hospital care.*
- 2.1% in the group Communication, due to the increase, mainly, in the prices of telephone services.
- 0.9% in the group Recreation and culture, due to the increase, mainly, in the prices of: *small recreational items-flowers-pets, recreational services, newspapers-books and stationary, package holidays.* This increase was partly offset by the decrease, mainly, in the prices of: *equipment for the reception, recording and reproduction of sound and picture, major durables for recreation and culture.*
- 2.6% in the group <u>Education</u>, due to the increase, mainly, in the prices of: *fees of pre-primary and primary education, fees of secondary education*.
- 6.0% in the group <u>Hotel-Cafés-Restaurants</u>, due to the increase, mainly, in the prices of: *restaurants-confectioneries-cafes-buffets*, *hotels-motels-inns*.
- 2.2% in the group Miscellaneous goods and services, due to the increase, mainly, in the prices of: hairdressing salons and personal grooming establishments, other personal effects, social protection services, private insurance connected with health, motor vehicle insurance, other services. This increase was partly offset by the decrease, mainly, in the prices of other appliances and articles for personal care.

# 2. A decrease of:

• 1.6% in the group <u>Transport</u>, due to the decrease, mainly, in the prices of: second hand motorcars, fuels and lubricants. This decrease was partly offset by the increase, mainly, in the prices of: new motorcars, maintenance and repair of motorcars-motorcycles, other services for motorcars – motorcycles, tickets for passenger transport by air.