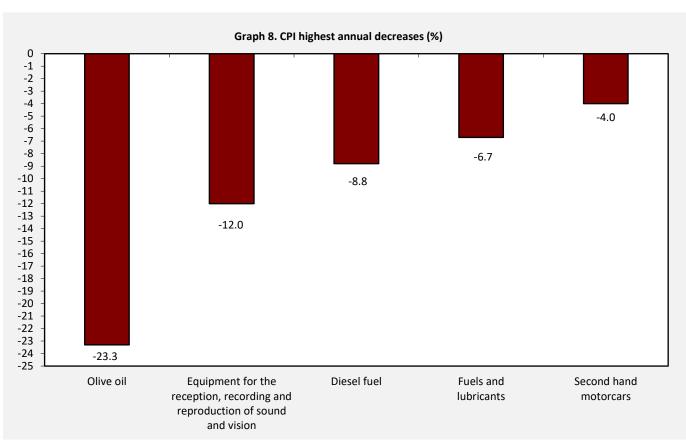

# Table 4. Major price changes from index comparison between March 2025 and February 2025 and their impact on the Overall CPI

| Goods and services                                                    | Rate of change<br>(%) | Impact |
|-----------------------------------------------------------------------|-----------------------|--------|
| Meat                                                                  | 2.5                   | 0.11   |
| Fresh fruit                                                           | 9.8                   | 0.14   |
| Preserved or processed vegetables                                     | 1.3                   | 0.01   |
| Sauces-condiments                                                     | 5.8                   | 0.01   |
| Coffee                                                                | 2.7                   | 0.01   |
| Fresh whole milk                                                      | -2.5                  | -0.01  |
| Cheese                                                                | -0.9                  | -0.01  |
| Olive oil                                                             | -7.5                  | -0.07  |
| Alcoholic beverages (not served)                                      | -0.6                  | -0.01  |
| Heating oil                                                           | -3.7                  | -0.08  |
| Rentals for dwellings                                                 | 0.8                   | 0.03   |
| Natural gas                                                           | 2.6                   | 0.01   |
| Pharmaceutical products                                               | -1.6                  | -0.04  |
| Passenger transport by air                                            | 14.6                  | 0.23   |
| Fuels and lubricants                                                  | -3.2                  | -0.19  |
| Small recreational items-flowers-pets                                 | 1.1                   | 0.01   |
| Restaurants-confectioneries-cafes-buffets                             | 0.6                   | 0.07   |
| Hotels-motels-inns                                                    | 8.1                   | 0.05   |
| Other personal effects                                                | 4.1                   | 0.02   |
| Recovery of prices up to normal levels before the winter sales period | -                     | 1.13   |