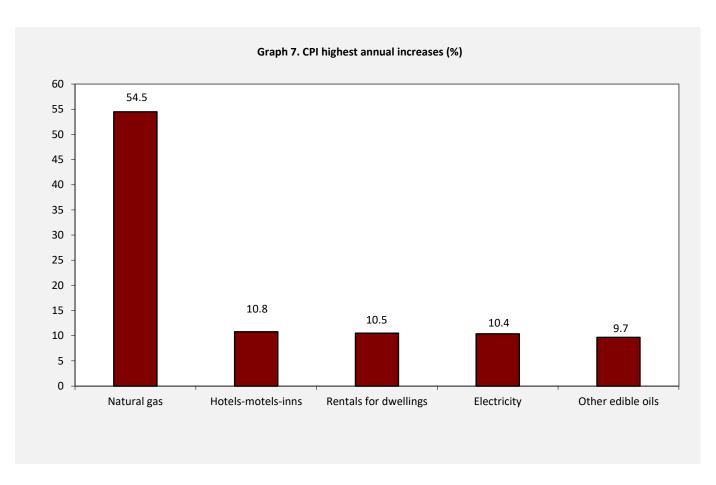

# Table 4. Major price changes from index comparison between March 2025 and February 2025 and their impact on the Overall CPI

| Goods and services                                                    | Rate of change<br>(%) | Impact |
|-----------------------------------------------------------------------|-----------------------|--------|
| Meat                                                                  | 2.5                   | 0.11   |
| Fresh fruit                                                           | 9.8                   | 0.14   |
| Preserved or processed vegetables                                     | 1.3                   | 0.01   |
| Sauces-condiments                                                     | 5.8                   | 0.01   |
| Coffee                                                                | 2.7                   | 0.01   |
| Fresh whole milk                                                      | -2.5                  | -0.01  |
| Cheese                                                                | -0.9                  | -0.01  |
| Olive oil                                                             | -7.5                  | -0.07  |
| Alcoholic beverages (not served)                                      | -0.6                  | -0.01  |
| Heating oil                                                           | -3.7                  | -0.08  |
| Rentals for dwellings                                                 | 0.8                   | 0.03   |
| Natural gas                                                           | 2.6                   | 0.01   |
| Pharmaceutical products                                               | -1.6                  | -0.04  |
| Passenger transport by air                                            | 14.6                  | 0.23   |
| Fuels and lubricants                                                  | -3.2                  | -0.19  |
| Small recreational items-flowers-pets                                 | 1.1                   | 0.01   |
| Restaurants-confectioneries-cafes-buffets                             | 0.6                   | 0.07   |
| Hotels-motels-inns                                                    | 8.1                   | 0.05   |
| Other personal effects                                                | 4.1                   | 0.02   |
| Recovery of prices up to normal levels before the winter sales period | -                     | 1.13   |