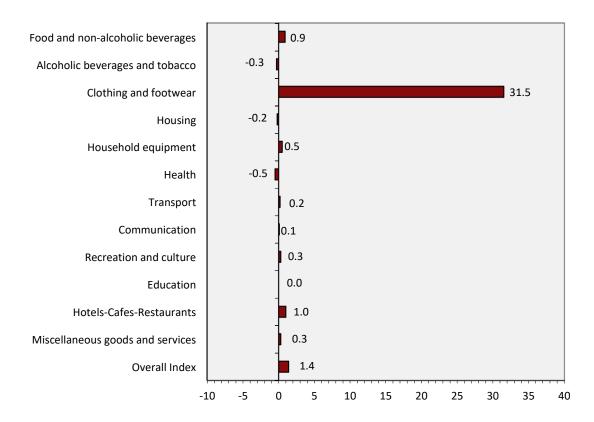

# I. Monthly rates of change: March 2025 compared with February 2025 (Tables 1, 4)

The 1.4% increase of the Overall CPI in March 2025, compared with the corresponding index in February 2025 is, mainly, due to the changes in the groups of goods and services as follows:

## 1. An increase of:

- 0.9% in the group <u>Food and non-alcoholic beverages</u>, due to the increase, mainly, in the prices of: *meat, fresh fruit, preserved or processed vegetables, sauces-condiments, coffee.* This increase was partly offset by the decrease, mainly, in the prices of: *fresh whole milk, cheese, olive oil.*
- 31.5% in the group <u>Clothing and footwear</u>, due to the recovery of part of prices up to normal levels as before the winter sales period.
- 0.2% in the group <u>Transport</u>, due to the increase, mainly, in the prices of *tickets for passenger transport by air*. This increase was partly offset by the decrease, mainly, in the prices of *fuels and lubricants*.
- 0.3% in the group Recreation and culture, due to the increase, mainly, in the prices of small recreational items-flowers-pets.
- 1.0% in the group <u>Hotel-Cafés-Restaurants</u>, due to the increase, mainly, in the prices of: *restaurants-confectioneries-cafes-buffets*, *hotels-motels-inns*.
- 0.3% in the group Miscellaneous goods and services, due to the increase, mainly, in the prices of other personal effects.

## 2. A decrease of:

- 0.3% in the group <u>Alcoholic beverages and tobacco</u>, due to the decrease, mainly, in the prices of *alcoholic beverages (not served)*.
- 0.2% in the group <u>Housing</u>, due to the decrease, mainly, in the prices of *heating oil*. This decrease was partly offset by the increase, mainly, in the prices of: *rentals for dwellings, natural gas*.
- 0.5% in the group <u>Health</u>, due to the decrease, mainly, in the prices of *pharmaceutical products*.