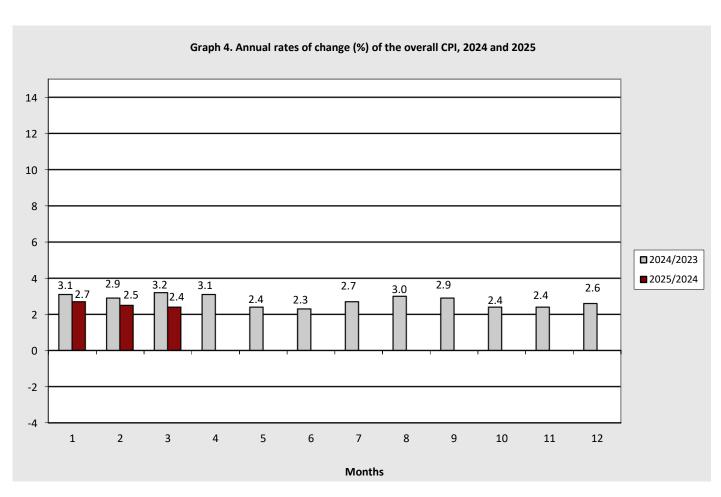

# **CONSUMER PRICE INDEX: March 2025, annual inflation 2.4%**

The evolution of the Consumer Price Index (CPI) of March 2025 (reference year 2020=100.0) is depicted as follows:

The CPI in March 2025 compared with March 2024, increased by 2.4%. In March 2024, the annual rate of change of the CPI was 3.2% (Table 2).

# II. Annual rates of change: March 2025 compared with March 2024 (Tables 2, 5)

The 2.4% increase of the Overall CPI in March 2025, compared with the corresponding index in March 2024 is, mainly, due to the changes in the groups of goods and services as follows: