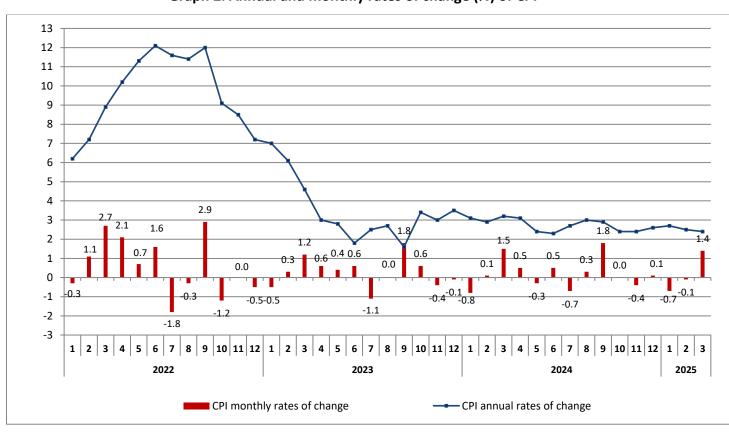

Note: The indices are rounded up to two decimal figures when published and percentage changes up to one decimal figure when published.

Graph 2. Annual and monthly rates of change (%) of CPI

Table 2. Inflation – Annual rates of change of CPI

| Year and month  | Overall Index | Monthly rates of change % | Annual rates of change<br>Inflation<br>% | Annual average index (moving average) | Annual average rates of change % |
|-----------------|---------------|---------------------------|------------------------------------------|---------------------------------------|----------------------------------|
| <b>2022</b> : 1 | 104.68        | -0.3                      | 6.2                                      | 101.74                                | 1.9                              |
| 2               | 105.84        | 1.1                       | 7.2                                      | 102.33                                | 2.6                              |
| 3               | 108.75        | 2.7                       | 8.9                                      | 103.07                                | 3.5                              |
| 4               | 111.08        | 2.1                       | 10.2                                     | 103.92                                | 4.4                              |
| 5               | 111.80        | 0.7                       | 11.3                                     | 104.87                                | 5.3                              |
| 6               | 113.62        | 1.6                       | 12.1                                     | 105.89                                | 6.2                              |
| 7               | 111.54        | -1.8                      | 11.6                                     | 106.86                                | 7.1                              |
| 8               | 111.21        | -0.3                      | 11.4                                     | 107.81                                | 7.9                              |
| 9               | 114.48        | 2.9                       | 12.0                                     | 108.83                                | 8.7                              |
| 10              | 113.16        | -1.2                      | 9.1                                      | 109.61                                | 9.2                              |
| 11              | 113.15        | 0.0                       | 8.5                                      | 110.36                                | 9.5                              |
| 12              | 112.53        | -0.5                      | 7.2                                      | 110.99                                | 9.6                              |
| Annual average  | 110.99        | -                         | -                                        | 110.99                                | 9.6                              |
| <b>2023</b> : 1 | 111.99        | -0.5                      | 7.0                                      | 111.60                                | 9.7                              |
| 2               | 112.33        | 0.3                       | 6.1                                      | 112.14                                | 9.6                              |
| 3               | 113.73        | 1.2                       | 4.6                                      | 112.55                                | 9.2                              |
| 4               | 114.45        | 0.6                       | 3.0                                      | 112.83                                | 8.6                              |
| 5               | 114.91        | 0.4                       | 2.8                                      | 113.09                                | 7.8                              |
| 6               | 115.62        | 0.6                       | 1.8                                      | 113.26                                | 7.0                              |
| 7               | 114.30        | -1.1                      | 2.5                                      | 113.49                                | 6.2                              |
| 8               | 114.26        | 0.0                       | 2.7                                      | 113.74                                | 5.5                              |
| 9               | 116.34        | 1.8                       | 1.6                                      | 113.90                                | 4.7                              |
| 10              | 117.00        | 0.6                       | 3.4                                      | 114.22                                | 4.2                              |
| 11              | 116.57        | -0.4                      | 3.0                                      | 114.50                                | 3.8                              |
| 12              | 116.47        | -0.1                      | 3.5                                      | 114.83                                | 3.5                              |
| Annual average  | 114.83        | -                         | -                                        | 114.83                                | 3.5                              |
| <b>2024</b> : 1 | 115.50        | -0.8                      | 3.1                                      | 115.12                                | 3.2                              |
| 2               | 115.61        | 0.1                       | 2.9                                      | 115.40                                | 2.9                              |
| 3               | 117.39        | 1.5                       | 3.2                                      | 115.70                                | 2.8                              |
| 4               | 117.96        | 0.5                       | 3.1                                      | 116.00                                | 2.8                              |
| 5               | 117.66        | -0.3                      | 2.4                                      | 116.23                                | 2.8                              |
| 6               | 118.24        | 0.5                       | 2.3                                      | 116.44                                | 2.8                              |
| 7               | 117.38        | -0.7                      | 2.7                                      | 116.70                                | 2.8                              |
| 8               | 117.68        | 0.3                       | 3.0                                      | 116.98                                | 2.9                              |
| 9               | 119.76        | 1.8                       | 2.9                                      | 117.27                                | 3.0                              |
| 10              | 119.79        | 0.0                       | 2.4                                      | 117.50                                | 2.9                              |
| 11              | 119.33        | -0.4                      | 2.4                                      | 117.73                                | 2.8                              |
| 12              | 119.47        | 0.1                       | 2.6                                      | 117.98                                | 2.7                              |
| Annual average  | 117.98        | -                         | -                                        | 117.98                                | 2.7                              |
| <b>2025</b> : 1 | 118.66        | -0.7                      | 2.7                                      | 118.24                                | 2.7                              |
| 2               | 118.55        | -0.1                      | 2.5                                      | 118.49                                | 2.7                              |
| 3               | 120.25        | 1.4                       | 2.4                                      | 118.73                                | 2.6                              |