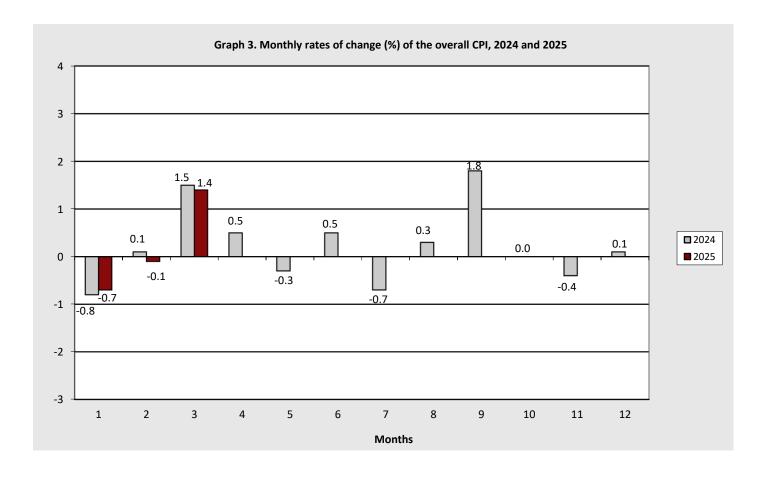

The CPI in March 2025 compared with February 2025, increased by 1.4%. In March 2024, the monthly rate of change of the CPI was 1.5% (Table 1).

The average CPI for the twelve - month period from April 2024 to March 2025, compared with the corresponding index for the period April 2023 to March 2024 increased by 2.6%. The annual rate of change of the average CPI between the twelve - month period April 2023 to March 2024 and the period April 2022 to March 2023 was 2.8% (Table 3).

# I. Monthly rates of change: March 2025 compared with February 2025 (Tables 1, 4)

The 1.4% increase of the Overall CPI in March 2025, compared with the corresponding index in February 2025 is, mainly, due to the changes in the groups of goods and services as follows: