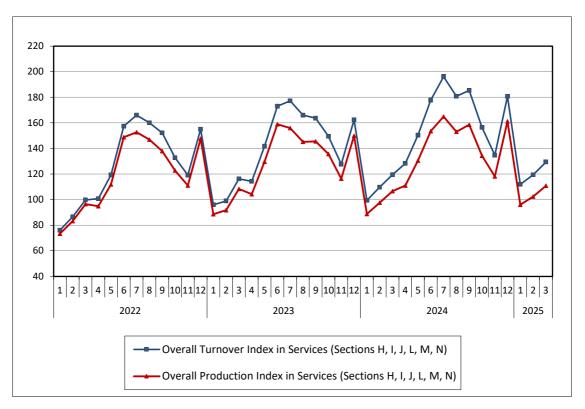

Graph 1. Evolution of the Overall Turnover and Production Index in Services Sections (2021=100.0)

Information on methodological issues : Division of Business Statistics Section of Trade and Service Indices

### **TURNOVER AND PRODUCTION INDICES IN SERVICES SECTIONS: January-March 2025**

The Hellenic Statistical Authority (ELSTAT) announces the Turnover and Production Indices in Services Sections and Divisions with base year 2021=100.0 of the period January - March 2025, according to provisional and reduced to a typical month data, the evolution of which is presented in Graph 1 and their annual rates of change are listed in Tables 1 and 2.