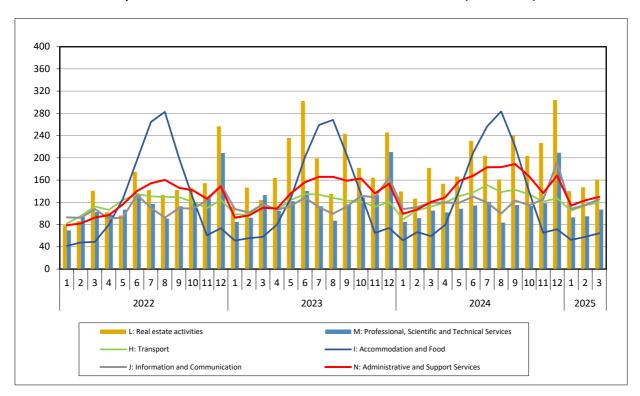

Graph 2. Evolution of the Turnover Indices in Services Sections (2021=100.0)

Graph 3. Evolution of the Production Indices in Services Sections (2021=100.0)