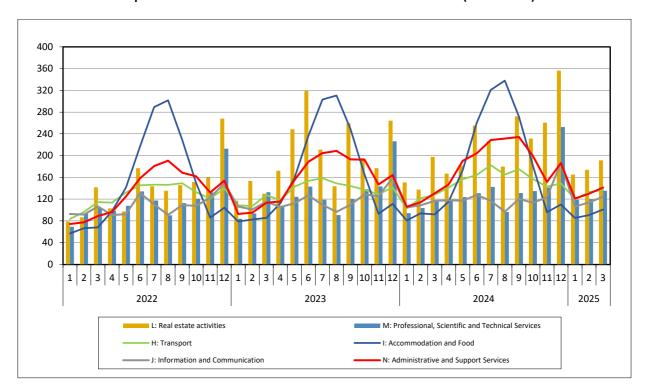

Graph 2. Evolution of the Turnover Indices in Services Sections (2021=100.0)

Graph 3. Evolution of the Production Indices in Services Sections (2021=100.0)