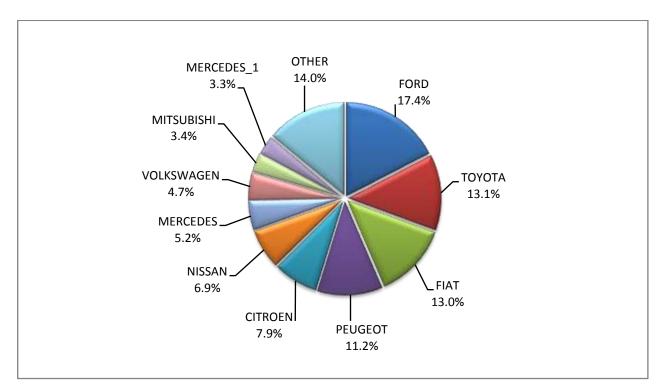

Graph 6. New Motor Vehicles Circulation Licenses: January – August, years 2018 till 2020

Graph 7. New Registrations of Motor Vehicles: January - August 2020

Table 4Sales of new and used passenger cars by make: August 2020 and January - August 2020

|                                                        |       | Passenger cars |                  |       |  |  |  |
|--------------------------------------------------------|-------|----------------|------------------|-------|--|--|--|
| Make                                                   | Augus |                | January - August |       |  |  |  |
|                                                        | new   | used           | new              | used  |  |  |  |
| ALFA LANCIA                                            | -     | -              | -                | 1     |  |  |  |
| ALFA ROMEO                                             | 32    | 51             | 163              | 436   |  |  |  |
| ALPINA                                                 | -     | -              | 100              | -     |  |  |  |
| ASTON MARTIN                                           | -     | -              | -                | 3     |  |  |  |
| AUDI                                                   | 216   | 53             | 1,885            | 294   |  |  |  |
| AUSTIN                                                 | -     | -              | -                | 1     |  |  |  |
| BENTLEY                                                | _     | 1              | 3                | 4     |  |  |  |
| BMW                                                    | 208   | 104            | 2,068            | 534   |  |  |  |
| BMW, MINI                                              | -     | -              |                  | 1     |  |  |  |
| BOLLORE                                                | -     | -              | -                | 1     |  |  |  |
| CADILLAC                                               | -     | -              | -                | 3     |  |  |  |
| CHEVROLET                                              |       | 58             | 2                | 609   |  |  |  |
| CHEVROLET, BUICK, PONTIAC, SUZUKI, DAEWOO, HOLTEN, GMC | -     | -              | -                | 1     |  |  |  |
| CHRYSLER                                               |       | 3              |                  | 4     |  |  |  |
| CITROEN                                                | 122   | 155            | 1,464            | 1,512 |  |  |  |
| CITROEN / DS                                           | 122   | 135            | 969              | 5     |  |  |  |
| DACIA                                                  | 129   | 38             | 909              | 267   |  |  |  |
| DALIA                                                  |       | 33             | 925              | 374   |  |  |  |
|                                                        | -     |                |                  |       |  |  |  |
| DETHLEFFS<br>DFM                                       | -     | 3              | -                | 28    |  |  |  |
|                                                        | -     | -              | 1                | -     |  |  |  |
| DODGE                                                  | -     | -              | -                | 4     |  |  |  |
| DR MOTOR                                               | -     | -              | -                | 3     |  |  |  |
| DS                                                     | 15    | -              | 182              | 2     |  |  |  |
| FERRARI                                                | -     | 2              | -                | 14    |  |  |  |
| FIAT                                                   | 215   | 293            | 1,622            | 3,025 |  |  |  |
| FORD                                                   | 269   | 332            | 1,636            | 3,099 |  |  |  |
| FORD WERKE AG/A.RIMOR S.p.A.                           | -     | -              | -                | 1     |  |  |  |
| GREAT WALL MOTO                                        | -     | -              | -                | 2     |  |  |  |
| HONDA                                                  | 55    | 84             | 278              | 845   |  |  |  |
| HUMER                                                  | -     | 1              | -                | 1     |  |  |  |
| HYMER                                                  | -     | -              | -                | 1     |  |  |  |
| HYUNDAI                                                | 489   | 256            | 3,738            | 2,173 |  |  |  |
| IMPREZA                                                | -     | -              | -                | 1     |  |  |  |
| INFINITI                                               | -     | -              | -                | 1     |  |  |  |
| ISUZU                                                  | -     | -              | -                | 1     |  |  |  |
| JAGUAR                                                 | 27    | 4              | 64               | 28    |  |  |  |
| JEEP                                                   | 96    | 8              | 540              | 60    |  |  |  |
| KIA                                                    | 215   | 60             | 1,691            | 712   |  |  |  |
| LADA                                                   | -     | -              | -                | 6     |  |  |  |
| LAMBORGHINI                                            | -     | 1              | -                | 3     |  |  |  |
| LANCIA                                                 | -     | 18             | -                | 238   |  |  |  |
| LAND ROVER                                             | 37    | 29             | 184              | 169   |  |  |  |
| LEXUS                                                  | 9     | 3              | 69               | 21    |  |  |  |
| LINCOLN CONTINENTAL                                    | -     | -              | -                | 1     |  |  |  |
| LOTUS                                                  | -     | -              | -                | 1     |  |  |  |
| MASERATI                                               | -     | 1              | -                | 6     |  |  |  |
| MATRA                                                  | -     | -              | -                | 1     |  |  |  |

# Table 4 (cont)Sales of new and used passenger cars by make: August 2020 and January - August 2020

|                                           |       | Passeng | er cars     |        |
|-------------------------------------------|-------|---------|-------------|--------|
| Make                                      | Augus | 1       | January - A | August |
|                                           | new   | used    | new         | used   |
| MAZDA                                     | 18    | 29      | 111         | 332    |
| MERCEDES                                  | 288   | 171     | 2,079       | 1,258  |
| MERCEDES <sup>1</sup>                     | 1     | -       | 5           | -      |
| MG                                        | -     | -       | -           | 1      |
| MINI                                      | 134   | 36      | 960         | 256    |
| MITSUBISHI                                | 60    | 63      | 330         | 648    |
| MPM MOTORS                                | -     | -       | -           | 1      |
| NISSAN                                    | 229   | 311     | 2,699       | 2,489  |
| NISSAN <sup>1</sup>                       | -     | -       | 1           | -      |
| OPEL                                      | 351   | 493     | 3,070       | 4,452  |
| PEUGEOT                                   | 552   | 163     | 4,864       | 1,325  |
| PEUGEOT <sup>2</sup>                      | 1     | -       | 2           | -      |
| PEUGEOT, CITROEN                          | -     | -       | 5           | -      |
| PIAGGIO                                   | -     | -       | -           | 1      |
| PIPER                                     | -     | -       | -           | 1      |
| PONTIAC                                   | -     | -       | -           | 1      |
| PORSCHE                                   | 7     | 27      | 71          | 169    |
| PSA AUTOMOBILES                           | -     | -       | 24          | -      |
| RANGE ROVER                               | 3     | 1       | 6           | 3      |
| RENAULT                                   | 648   | 214     | 1,930       | 1,866  |
| RIMOR, XGO, BLUCAMP, KENTUCKY CAMP, AHORN | -     | -       | 1           | -      |
| ROLLS ROYCE                               | -     | -       | -           | 3      |
| ROVER                                     | -     | -       | -           | 1      |
| SAAB                                      | -     | 1       | -           | 3      |
| SEA / MOBILVETT                           | -     | 2       | -           | 16     |
| SEA S.P.A                                 | -     | -       | -           | 1      |
| SEAT                                      | 148   | 34      | 1,141       | 379    |
| SKODA                                     | 383   | 60      | 2,094       | 709    |
| SMART                                     | 1     | 127     | 12          | 1,410  |
| SSANGYONG                                 | -     | -       | -           | 1      |
| SUBARU                                    | 2     | 4       | 24          | 42     |
| SUZUKI                                    | 234   | 154     | 2,318       | 1,496  |
| TALBOT                                    | -     | -       | -           | 1      |
| ТАТА                                      | -     | -       | -           | 2      |
| TESLA MOTORS                              | -     | 1       | 4           | 8      |
| ΤΟΥΟΤΑ                                    | 904   | 802     | 7,498       | 8,176  |
| TRIUMPH                                   | -     | -       | -           | 1      |
| TUSCAN                                    | -     | -       | -           | 1      |
| VINDICATOR                                | -     | -       | -           | 1      |
| VOLKSWAGEN                                | 499   | 200     | 4,626       | 1,767  |
| VOLKSWAGEN <sup>1</sup>                   | 1     | -       | 1           | 1      |
| VOLVO                                     | 109   | 13      | 914         | 76     |
| TOTAL                                     | 6,851 | 4,498   | 52,275      | 41,395 |