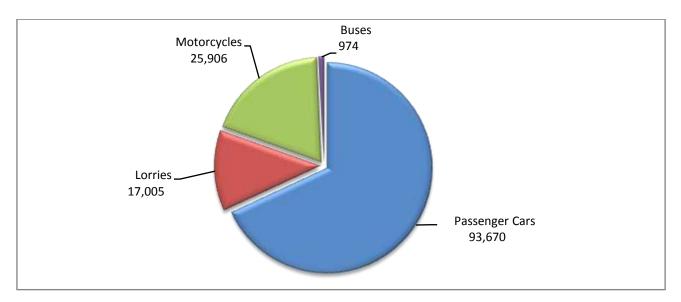

## Graph 5: New Registrations of Motor Vehicles (August 2020)

| Table 3. Ro                        | Table 3. Road motor vehicles, both new and used, put into circulation for the first time in Greece: January - August, years 2018 till 2020 |         |        |         |              |            |         |        |        |        |           |        |        |           |        |
|------------------------------------|--------------------------------------------------------------------------------------------------------------------------------------------|---------|--------|---------|--------------|------------|---------|--------|--------|--------|-----------|--------|--------|-----------|--------|
|                                    |                                                                                                                                            |         |        | Jar     | nuary - Augu | ıst        |         |        |        |        |           | Chang  | ge (%) |           |        |
|                                    |                                                                                                                                            | 2018    |        |         | 2019         |            |         | 2020   |        | 2      | 2019/2018 | 8      |        | 2020/2019 |        |
| Category of Road Motor<br>Vehicles | Total                                                                                                                                      | New     | Used   | Total   | New          | Used       | Total   | New    | Used   | Total  | New       | Used   | Total  | New       | Used   |
|                                    |                                                                                                                                            |         |        |         |              | Greece     | , total |        |        |        |           |        |        |           |        |
| Road Motor Vehicles,total          | 168,477                                                                                                                                    | 108,950 | 59,527 | 188,526 | 120,670      | 67,856     | 137,555 | 80,903 | 56,652 | 11.9%  | 10.8%     | 14.0%  | -27.0% | -33.0%    | -16.5% |
|                                    |                                                                                                                                            |         |        |         |              |            |         |        |        |        |           |        |        |           |        |
| 1. Road motor cars                 | 141,076                                                                                                                                    | 84,083  | 56,993 | 158,038 | 92,863       | 65,175     | 111,649 | 57,118 | 54,531 | 12.0%  | 10.4%     | 14.4%  | -29.4% | -38.5%    | -16.3% |
|                                    |                                                                                                                                            |         |        |         |              |            |         |        |        |        |           |        |        |           |        |
| Passenger Cars                     | 122,020                                                                                                                                    | 79,072  | 42,948 | 137,231 | 86,828       | 50,403     | 93,670  | 52,275 | 41,395 | 12.5%  | 9.8%      | 17.4%  | -31.7% | -39.8%    | -17.9% |
| Buses                              | 949                                                                                                                                        | 158     | 791    | 1,175   | 278          | 897        | 974     | 183    | 791    | 23.8%  | 75.9%     | 13.4%  | -17.1% | -34.2%    | -11.8% |
| Lorries                            | 18,107                                                                                                                                     | 4,853   | 13,254 | 19,632  | 5,757        | 13,875     | 17,005  | 4,660  | 12,345 | 8.4%   | 18.6%     | 4.7%   | -13.4% | -19.1%    | -11.0% |
|                                    |                                                                                                                                            |         |        |         |              |            |         |        |        |        |           |        |        |           |        |
| 2. Motorcycles > 50 cc             | 27,401                                                                                                                                     | 24,867  | 2,534  | 30,488  | 27,807       | 2,681      | 25,906  | 23,785 | 2,121  | 11.3%  | 11.8%     | 5.8%   | -15.0% | -14.5%    | -20.9% |
|                                    |                                                                                                                                            |         |        |         |              | Prefecture |         |        |        |        |           |        |        |           |        |
| Road Motor Vehicles,total          | 85,226                                                                                                                                     | 66,103  | 19,123 | 95,096  | 73,603       | 21,493     | 66,827  | 48,715 | 18,112 | 11.6%  | 11.3%     | 12.4%  | -29.7% | -33.8%    | -15.7% |
| 1. Road motor cars                 | 74 204                                                                                                                                     | 55,492  | 18.712 | 82,169  | 61.223       | 20,946     | 54.541  | 36.919 | 17,622 | 10.7%  | 10.3%     | 11.9%  | -33.6% | -39.7%    | -15.9% |
| 1. Road motor cars                 | 74,204                                                                                                                                     | 55,49Z  | 18,/12 | 82,109  | 61,223       | 20,946     | 54,541  | 36,919 | 17,622 | 10.7%  | 10.3%     | 11.9%  | -33.0% | -39.7%    | -15.9% |
| Passenger Cars                     | 68,683                                                                                                                                     | 52,961  | 15,722 | 75,766  | 58,094       | 17,672     | 48,795  | 34,208 | 14,587 | 10.3%  | 9.7%      | 12.4%  | -35.6% | -41.1%    | -17.5% |
| Buses                              | 365                                                                                                                                        | 52,501  | 300    | 403     | 124          | 279        | 48,793  | 74     | 238    | 10.3%  | 90.8%     | -7.0%  | -33.0% | -41.1%    | -17.3% |
| Lorries                            | 5,156                                                                                                                                      | 2,466   | 2,690  | 6,000   | 3,005        | 2,995      | 5,434   | 2,637  | 2,797  | 16.4%  | 21.9%     | 11.3%  | -22.0% | -12.2%    | -6.6%  |
|                                    | 5,100                                                                                                                                      |         | 2,000  | 2,000   | 2,000        | _,555      | 5)101   | 2,007  | _,,,,, | 2011/0 |           | _110/0 | 51170  | /         | 0.070  |
| 2. Motorcycles > 50 cc             | 11,022                                                                                                                                     | 10,611  | 411    | 12,927  | 12,380       | 547        | 12,286  | 11,796 | 490    | 17.3%  | 16.7%     | 33.1%  | -5.0%  | -4.7%     | -10.4% |

During the period January - August 2020, 111,649 road motor cars (both new and used from abroad) were put into circulation for the first time, representing a decrease of 29.4% compared to the corresponding period of 2019 when the number of road motor cars was 158,038. During the period January - August 2019 an increase of 12.0% had been observed in comparison with the corresponding period of 2018 (Table 3, Graphs 6,7). Out of the above number of road motor cars that were put into circulation, from January to August 2020, 57,118 were new, while the corresponding number during the respective period of 2019 was 92,863, recording a decrease of 38.5%.

During the period January - August 2020 the circulation of new motorcycles over 50cc (both new and used from abroad) amounted to 25,906 against 30,488 in 2019, thus representing a 15.0% decrease. An increase of 11.3% had been observed during the period January - August 2019 in comparison with the corresponding period of 2018 (Table 3, Graphs 6,7). A total number of 23,785 new motorcycles were put into circulation, from January to August 2020, compared with 27,807 during the corresponding period of 2019, recording a 14.5% decrease.