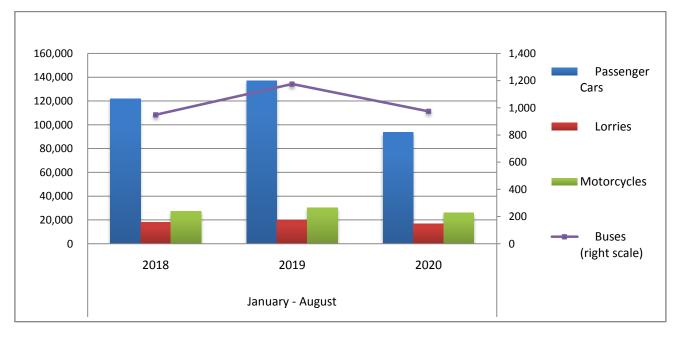

During the period January - August 2020, 111,649 road motor cars (both new and used from abroad) were put into circulation for the first time, representing a decrease of 29.4% compared to the corresponding period of 2019 when the number of road motor cars was 158,038. During the period January - August 2019 an increase of 12.0% had been observed in comparison with the corresponding period of 2018 (Table 3, Graphs 6,7). Out of the above number of road motor cars that were put into circulation, from January to August 2020, 57,118 were new, while the corresponding number during the respective period of 2019 was 92,863, recording a decrease of 38.5%.

During the period January - August 2020 the circulation of new motorcycles over 50cc (both new and used from abroad) amounted to 25,906 against 30,488 in 2019, thus representing a 15.0% decrease. An increase of 11.3% had been observed during the period January - August 2019 in comparison with the corresponding period of 2018 (Table 3, Graphs 6,7). A total number of 23,785 new motorcycles were put into circulation, from January to August 2020, compared with 27,807 during the corresponding period of 2019, recording a 14.5% decrease.

Graph 6. New Motor Vehicles Circulation Licenses: January – August, years 2018 till 2020

Graph 7. New Registrations of Motor Vehicles: January - August 2020

Table 4Sales of new and used passenger cars by make: August 2020 and January - August 2020