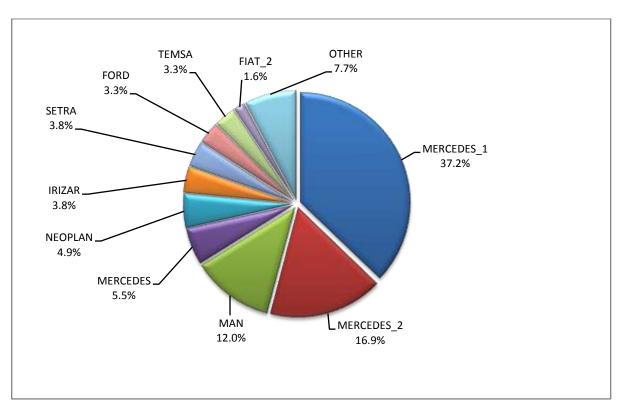

1 : With 2nd/3rd stage manufacturer in Greece.

2 : With 2nd/3rd stage manufacturer abroad.

Graph 11. Sales of new lorries by make (January - August 2020)

Table 6Sales of new and used buses by make: August 2020 and January - August 2020

|                       |     | Buses |      |         |          |  |  |  |  |
|-----------------------|-----|-------|------|---------|----------|--|--|--|--|
| Ma                    | ake | Au    | gust | January | - August |  |  |  |  |
|                       |     | new   | used | new     | used     |  |  |  |  |
| BMW <sup>2</sup>      |     | -     | -    | 1       | -        |  |  |  |  |
| BOVA                  |     | -     | 3    | -       | 62       |  |  |  |  |
| DAF                   |     | -     | -    | -       | 2        |  |  |  |  |
| EVOBUS                |     | -     | 1    | -       | 13       |  |  |  |  |
| FIAT                  |     | -     | -    | -       | 2        |  |  |  |  |
| FIAT <sup>2</sup>     |     | -     | -    | 3       | -        |  |  |  |  |
| FIAT IVECO            |     | -     | 1    | -       | 2        |  |  |  |  |
| FORD                  |     | -     | 2    | 6       | 11       |  |  |  |  |
| IRISBUS               |     | -     | -    | -       | 3        |  |  |  |  |
| IRIZAR                |     | 3     | -    | 7       | -        |  |  |  |  |
| ISUZU                 |     | -     | -    | 1       | 1        |  |  |  |  |
| IVECO                 |     | -     | -    | 2       | 10       |  |  |  |  |
| KASSBOHRER            |     | -     | 1    | -       | 1        |  |  |  |  |
| MAN                   |     | 3     | 4    | 22      | 76       |  |  |  |  |
| MAN/NEOPLAN           |     | -     | -    | 3       | 9        |  |  |  |  |
| MERCEDES              |     | -     | 55   | 10      | 459      |  |  |  |  |
| MERCEDES <sup>1</sup> |     | 3     | 1    | 68      | 3        |  |  |  |  |
| MERCEDES <sup>2</sup> |     | 4     | -    | 31      | 3        |  |  |  |  |
| NEOPLAN               |     | 1     | 1    | 9       | 22       |  |  |  |  |
| OTOKAR                |     | -     | -    | 1       | 2        |  |  |  |  |
|                       |     |       |      |         | 11       |  |  |  |  |

# Table 6 (cont)Sales of new and used buses by make: August 2020 and January - August 2020

|                         | Buses |      |         |          |  |  |
|-------------------------|-------|------|---------|----------|--|--|
| Make                    | Au    | gust | January | - August |  |  |
|                         | new   | used | new     | used     |  |  |
| PEUGEOT                 | -     | -    | -       | 2        |  |  |
| RENAULT                 | -     | 1    | -       | 2        |  |  |
| SCANIA                  | -     | 3    | -       | 13       |  |  |
| SCANIA <sup>2</sup>     | 1     | -    | 3       | 2        |  |  |
| SETRA                   | -     | 6    | 7       | 40       |  |  |
| TECNOBUS S.P.A.         | -     | -    | 2       | -        |  |  |
| TEMSA                   | -     | 3    | 6       | 24       |  |  |
| UNVI                    | -     | -    | 1       | -        |  |  |
| VAN HOOL                | -     | -    | -       | 4        |  |  |
| VOLKSWAGEN              | -     | -    | -       | 8        |  |  |
| VOLKSWAGEN <sup>1</sup> | -     | -    | -       | 1        |  |  |
| VOLVO                   | -     | -    | -       | 7        |  |  |
| XIAMEN KING LONG        | -     | 1    | -       | 6        |  |  |
| YUTONG                  | -     | 1    | -       | 1        |  |  |
| TOTAL                   | 15    | 84   | 183     | 791      |  |  |