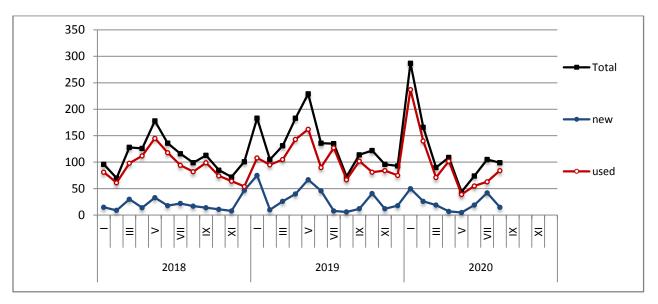

### **ISSUING OF MOTOR VEHICLE LICENSES: AUGUST 2020**

The Hellenic Statistical Authority announces that in August 2020, 13,257 road motor cars (both new and used from abroad) were put into circulation for the first time, recording a 23.6% decrease compared with the corresponding month of 2019 when the number of road motor cars was 17,350. In August 2019, a 20.2% increase had been observed in comparison with the corresponding month of 2018 (Table 1, Graphs 1,2,3,5). A total number of 7,370 new cars were put into circulation in August 2020 compared with 10,407 in August 2019, recording a 29.2% decrease.

The new motorcycles over 50cc (both new and used from abroad) that were put into circulation for the first time in August 2020 amounted to 3,127, against 3,497 in 2019, thus recording a 10.6% decrease. In August 2019, a 12.4% increase had been observed in comparison with the corresponding month of 2018 (Table 1, Graph 4). Out of the above motorcycles 2,892 were new, while the corresponding figure in August 2019 was 3,190, recording a 9.3% decrease.

Graph 1: Passenger Cars (January 2018 – August 2020)

Graph 4: Motorcycles (January 2018 – August 2020)