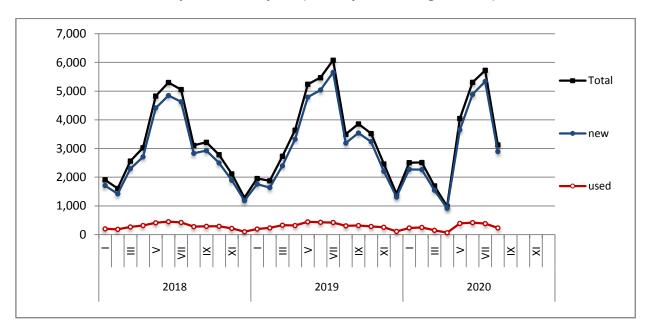

During the period January - August 2020, 111,649 road motor cars (both new and used from abroad) were put into circulation for the first time, representing a decrease of 29.4% compared to the corresponding period of 2019 when the number of road motor cars was 158,038. During the period January - August 2019 an increase of 12.0% had been observed in comparison with the corresponding period of 2018 (Table 3, Graphs 6,7). Out of the above number of road motor cars that were put into circulation, from January to August 2020, 57,118 were new, while the corresponding number during the respective period of 2019 was 92,863, recording a decrease of 38.5%.

During the period January - August 2020 the circulation of new motorcycles over 50cc (both new and used from abroad) amounted to 25,906 against 30,488 in 2019, thus representing a 15.0% decrease. An increase of 11.3% had been observed during the period January - August 2019 in comparison with the corresponding period of 2018 (Table 3, Graphs 6,7). A total number of 23,785 new motorcycles were put into circulation, from January to August 2020, compared with 27,807 during the corresponding period of 2019, recording a 14.5% decrease.

Graph 6. New Motor Vehicles Circulation Licenses: January – August, years 2018 till 2020

Graph 7. New Registrations of Motor Vehicles: January - August 2020

Table 4Sales of new and used passenger cars by make: August 2020 and January - August 2020