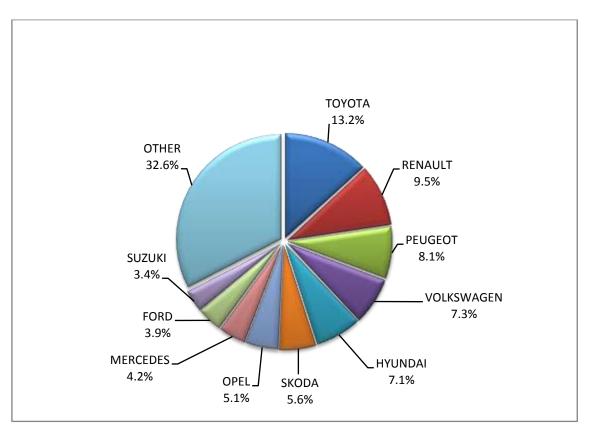

Graph 6. New Motor Vehicles Circulation Licenses: January – August, years 2018 till 2020

Graph 7. New Registrations of Motor Vehicles: January - August 2020

Table 4Sales of new and used passenger cars by make: August 2020 and January - August 2020

# Table 4 (cont)Sales of new and used passenger cars by make: August 2020 and January - August 2020

|                                           |       | Passeng | er cars     |        |
|-------------------------------------------|-------|---------|-------------|--------|
| Make                                      | Augus | 1       | January - A | August |
|                                           | new   | used    | new         | used   |
| MAZDA                                     | 18    | 29      | 111         | 332    |
| MERCEDES                                  | 288   | 171     | 2,079       | 1,258  |
| MERCEDES <sup>1</sup>                     | 1     | -       | 5           | -      |
| MG                                        | -     | -       | -           | 1      |
| MINI                                      | 134   | 36      | 960         | 256    |
| MITSUBISHI                                | 60    | 63      | 330         | 648    |
| MPM MOTORS                                | -     | -       | -           | 1      |
| NISSAN                                    | 229   | 311     | 2,699       | 2,489  |
| NISSAN <sup>1</sup>                       | -     | -       | 1           | -      |
| OPEL                                      | 351   | 493     | 3,070       | 4,452  |
| PEUGEOT                                   | 552   | 163     | 4,864       | 1,325  |
| PEUGEOT <sup>2</sup>                      | 1     | -       | 2           | -      |
| PEUGEOT, CITROEN                          | -     | -       | 5           | -      |
| PIAGGIO                                   | -     | -       | -           | 1      |
| PIPER                                     | -     | -       | -           | 1      |
| PONTIAC                                   | -     | -       | -           | 1      |
| PORSCHE                                   | 7     | 27      | 71          | 169    |
| PSA AUTOMOBILES                           | -     | -       | 24          | -      |
| RANGE ROVER                               | 3     | 1       | 6           | 3      |
| RENAULT                                   | 648   | 214     | 1,930       | 1,866  |
| RIMOR, XGO, BLUCAMP, KENTUCKY CAMP, AHORN | -     | -       | 1           | -      |
| ROLLS ROYCE                               | -     | -       | -           | 3      |
| ROVER                                     | -     | -       | -           | 1      |
| SAAB                                      | -     | 1       | -           | 3      |
| SEA / MOBILVETT                           | -     | 2       | -           | 16     |
| SEA S.P.A                                 | -     | -       | -           | 1      |
| SEAT                                      | 148   | 34      | 1,141       | 379    |
| SKODA                                     | 383   | 60      | 2,094       | 709    |
| SMART                                     | 1     | 127     | 12          | 1,410  |
| SSANGYONG                                 | -     | -       | -           | 1      |
| SUBARU                                    | 2     | 4       | 24          | 42     |
| SUZUKI                                    | 234   | 154     | 2,318       | 1,496  |
| TALBOT                                    | -     | -       | -           | 1      |
| ТАТА                                      | -     | -       | -           | 2      |
| TESLA MOTORS                              | -     | 1       | 4           | 8      |
| ΤΟΥΟΤΑ                                    | 904   | 802     | 7,498       | 8,176  |
| TRIUMPH                                   | -     | -       | -           | 1      |
| TUSCAN                                    | -     | -       | -           | 1      |
| VINDICATOR                                | -     | -       | -           | 1      |
| VOLKSWAGEN                                | 499   | 200     | 4,626       | 1,767  |
| VOLKSWAGEN <sup>1</sup>                   | 1     | -       | 1           | 1      |
| VOLVO                                     | 109   | 13      | 914         | 76     |
| TOTAL                                     | 6,851 | 4,498   | 52,275      | 41,395 |