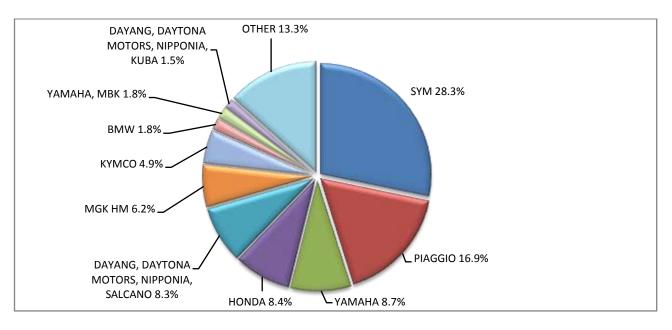

## Table 7

|                                                                                                          |        | Motorcyc | cles        |        |
|----------------------------------------------------------------------------------------------------------|--------|----------|-------------|--------|
| Make                                                                                                     | August |          | January - / | August |
|                                                                                                          | new    | used     | new         | used   |
| ADIVA                                                                                                    | -      | -        | -           | 2      |
| AGUSTA MV                                                                                                | -      | -        | -           | 1      |
| APRILIA                                                                                                  | _      | 6        | 19          | 43     |
| APRILIA<br>APRILIA, DERBI ,GILERA di Piaggio & C. S.p.A.                                                 | -      | 0        | 13          | 43     |
|                                                                                                          | -      | -        | T           | -      |
| AYO, HAOJIANG, ZHONGYU, THUMP, THUMPSTAR, KIDEN, ZONTES, Junak, SENKE, TANNY, TYAN, ROMET, ROMET MOTORS, | _      | _        | 3           | _      |
| ROUTER                                                                                                   |        |          | 5           |        |
| BAJAJ                                                                                                    | 4      | -        | 24          | 1      |
| BAOTIAN, SUPERKING, WALTON, HONDA                                                                        | -      | 1        | 1           | 2      |
| BASHAN, AMGroup, AMGroup Bike, DON, IRBIS, WORKER BEAR,                                                  |        | -        | ±           | 2      |
| Nomik ATV 2                                                                                              | 2      | -        | 7           | -      |
| BASHAN, AMGroup, AMGroup Bike, DON, RBIS, WORKER BEAR,                                                   |        |          |             |        |
| Nomik ATV 2, APACHI, ISILDAR                                                                             | 3      | -        | 9           | -      |
| BENELLI                                                                                                  | 22     | 1        | 209         | 1      |
| BETA                                                                                                     | 7      | 1        | 47          | 3      |
| BIG DOG                                                                                                  | -      | -        | -           | 1      |
| BMW                                                                                                      | 51     | 10       | 431         | 115    |
| BOMBARDIER RECREATIONAL PRODUCTS ING (BRP)                                                               | _      | _        | 8           | -      |
| BRIXTON                                                                                                  | 8      | _        | 53          | -      |
| CAGIVA                                                                                                   | 0      | -        |             | 1      |
| CAN AM                                                                                                   | -      | _        | -           | 1      |
|                                                                                                          | -      | -        | -           |        |
| CFMOTO                                                                                                   | 35     | -        | 141         | 1      |
| CFMOTO, GOES                                                                                             | 17     | -        | 47          | 1      |
| CHONGQING BASHAN                                                                                         | -      | -        | -           | 1      |
| DAELIM                                                                                                   | -      | -        | 10          | 3      |
| DAYANG                                                                                                   | -      | -        | 1           | -      |
| DAYANG, DAYTONA MOTORS, NIPPONIA, KUBA                                                                   | 43     | -        | 421         | 1      |
| DAYANG, DAYTONA MOTORS, NIPPONIA, SALCANO                                                                | 240    | 2        | 2,005       | 17     |
| DAYANG, ECOCREMO, ECOOTER, ECOOTOR, AGM, ORCAL, SUMCO                                                    | 1      | -        | 2           | -      |
| DAYTONA                                                                                                  | -      | -        | -           | 1      |
| DERBI                                                                                                    | -      | 1        | -           | 1      |
| DUCATI                                                                                                   | 7      | 3        | 101         | 37     |
| EFUN, PULSE, ZAP                                                                                         | -      | -        | 1           | -      |
| EFUN, ZAP                                                                                                | -      | -        | 3           | -      |
| EVA, EMBUGGY, VINTAGE, EVANGEL                                                                           | 1      | -        | 11          | -      |
| FANTIC MOTOR                                                                                             | -      | -        | 2           | 1      |
| FD MOTORS, FASPIDER                                                                                      | 2      | -        | 5           | -      |
| GARIA                                                                                                    | -      | -        | 2           | -      |
| GILERA                                                                                                   | _      | 2        |             | 8      |
| HANWAY, MASAI, JUNAK, Motorini, STMAX, ROMET, CLS, ROMET                                                 |        |          |             | 0      |
| MOTORS, GEMINI, RIVERO                                                                                   | 1      | -        | 7           | -      |
| HAOJIAN, ZONTES, TAYO, Sharpon, IFINO, KIDEN, ZHONGYU,                                                   | 2      |          | 0           |        |
| CUBTOM, DIYUN, NAMIN, TIM DERVI, VUKA, THUMP, RIPPER                                                     | 2      | -        | 8           | -      |
| HARLEY DAVIDSON                                                                                          | 12     | 6        | 60          | 74     |
| HESHAN, GOUJI, NANLIAN, MOTORCYCLE INDUSTRY, ORCAL, AJS,                                                 |        |          | 2           |        |
| HERALD MOTOR COMPANY, MACBOR, MOTOBI                                                                     | -      | -        | 2           | -      |
| HONDA                                                                                                    | 242    | 43       | 1,891       | 353    |
| HORWIN                                                                                                   | 1      | -        | 1           | -      |

|                                                                                                                     |        | Motorcy | cles                                                                                                                                                                                                                                                                                                                                                                                                                               |        |
|---------------------------------------------------------------------------------------------------------------------|--------|---------|------------------------------------------------------------------------------------------------------------------------------------------------------------------------------------------------------------------------------------------------------------------------------------------------------------------------------------------------------------------------------------------------------------------------------------|--------|
| Make                                                                                                                | August |         |                                                                                                                                                                                                                                                                                                                                                                                                                                    | August |
|                                                                                                                     | new    | used    | -   33     -   5     2   -     1   32     -   -     -   6     -   22     -   10     -   11     -   11     -   11     -   11     -   11     -   11     -   11     -   11     -   11     -   11     -   11     -   11     -   11     -   11     -   11     -   11     -   13     -   13     -   13     -   13     -   1     -   1     -   1     -   1     -   1     -   1     -   1     -   1     -   1     -   1 </th <th>used</th> | used   |
| HSUN, HISUN, APACHI, Mx, MASAI, HYTRACK, TRAPPER,<br>PUMAREX, GEON, ASYAMOTOR, DAYTONA MOTORS, KRAL                 | 1      | -       | 33                                                                                                                                                                                                                                                                                                                                                                                                                                 | 1      |
| HUONIAO, DH.HAOTIAN,MOTORINI, PEGASUS, MASH                                                                         | 1      | -       | 5                                                                                                                                                                                                                                                                                                                                                                                                                                  | -      |
| HUSABERG                                                                                                            | -      | 2       | -                                                                                                                                                                                                                                                                                                                                                                                                                                  | 7      |
| HUSQVARNA                                                                                                           | 10     | 1       | 32                                                                                                                                                                                                                                                                                                                                                                                                                                 | 7      |
| HYOSUNG                                                                                                             | -      | -       |                                                                                                                                                                                                                                                                                                                                                                                                                                    | 2      |
| HYOSUNG & S&T KANUNI                                                                                                | 1      | _       | 6                                                                                                                                                                                                                                                                                                                                                                                                                                  |        |
| IANYING, TYM, XINBEN, TEYIN, RIYA,ONGYUNDA, SANBEN, ALFA,                                                           | -      |         | 0                                                                                                                                                                                                                                                                                                                                                                                                                                  |        |
| Senzo, La Souris, TCB, KENTOYA                                                                                      | 2      | -       | 22                                                                                                                                                                                                                                                                                                                                                                                                                                 | -      |
| INDIAN MOTORCYCLE                                                                                                   | -      | -       | 16                                                                                                                                                                                                                                                                                                                                                                                                                                 | 1      |
| ITALCAR                                                                                                             | -      | -       | 1                                                                                                                                                                                                                                                                                                                                                                                                                                  | -      |
| JIAJI, HUATIAN, FEILING, LINTEX, GOMAX, SOMOTO, TECHMOOVE,<br>TAURIS                                                | 1      | -       | 1                                                                                                                                                                                                                                                                                                                                                                                                                                  | 1      |
| JIAJUE, JINDING, LANYING, DHS, MIROMOTO, ALPHAMOTO,<br>SPRINT, QLINK, MAXON, RICH MOTORS, EUROCKA(CKA), PEDA        | -      | -       | 1                                                                                                                                                                                                                                                                                                                                                                                                                                  | -      |
| JIAJUE, JOYRACE, MAXON, GINEVA MOTO, MONDIAL, UGUR, DERRACE, VIARELLI, Berini, MAGPOWER, ROMET MOTORS               | 2      | -       | 10                                                                                                                                                                                                                                                                                                                                                                                                                                 | -      |
| JIANSHE                                                                                                             | -      | -       | 2                                                                                                                                                                                                                                                                                                                                                                                                                                  | -      |
| JIAYUAN                                                                                                             | 5      | -       | 17                                                                                                                                                                                                                                                                                                                                                                                                                                 | -      |
| JINLANG, ZUNDAPP, XHODNA, APGmoto, COLIBRI, RAZORY,<br>VIARELLI, SUMCO, FLEX TECH, IVA, TNT moto                    | -      | -       | 5                                                                                                                                                                                                                                                                                                                                                                                                                                  | -      |
| JINLING                                                                                                             | -      | -       | -                                                                                                                                                                                                                                                                                                                                                                                                                                  | 1      |
| KAWASAKI                                                                                                            | 18     | 3       | 138                                                                                                                                                                                                                                                                                                                                                                                                                                | 51     |
| KEEWAY                                                                                                              | _      | -       |                                                                                                                                                                                                                                                                                                                                                                                                                                    | 1      |
| KEWET                                                                                                               | -      | -       | -                                                                                                                                                                                                                                                                                                                                                                                                                                  | 1      |
| KL                                                                                                                  | -      | -       | 1                                                                                                                                                                                                                                                                                                                                                                                                                                  | -      |
| KTM                                                                                                                 | 26     | 6       |                                                                                                                                                                                                                                                                                                                                                                                                                                    | 35     |
| KWANG YANG                                                                                                          | 20     | -       | 244                                                                                                                                                                                                                                                                                                                                                                                                                                | 14     |
| KYMCO                                                                                                               | 142    |         | 1 242                                                                                                                                                                                                                                                                                                                                                                                                                              | 273    |
| LAMBRETTA                                                                                                           |        | 25      |                                                                                                                                                                                                                                                                                                                                                                                                                                    |        |
|                                                                                                                     | 1      | -       | 5                                                                                                                                                                                                                                                                                                                                                                                                                                  | 1      |
|                                                                                                                     | -      | -       | -                                                                                                                                                                                                                                                                                                                                                                                                                                  | 1      |
| LIFAN, HONLEI, SKYGO, BISAN-LIFAN                                                                                   | -      | -       | 1                                                                                                                                                                                                                                                                                                                                                                                                                                  | -      |
| LIGIER                                                                                                              | -      | -       | -                                                                                                                                                                                                                                                                                                                                                                                                                                  | 1      |
| Lingzhida, LINZDA, LINDN, LINYI, LONGMAO, NLIGHT                                                                    | 1      | -       |                                                                                                                                                                                                                                                                                                                                                                                                                                    | -      |
| LINHAI, KUBA, ONLINE, LHY                                                                                           | 1      | -       | 3                                                                                                                                                                                                                                                                                                                                                                                                                                  | 3      |
| LML                                                                                                                 | -      | -       | -                                                                                                                                                                                                                                                                                                                                                                                                                                  | 2      |
| LONCIN, KUBA, RKS, ITALIKA, SUNRACE, SKY, MALAGUTI,<br>SUPERBIKE, ROCKET, NOVELBAT, TIGERMOTO, GREEN                | 1      | -       | 11                                                                                                                                                                                                                                                                                                                                                                                                                                 | -      |
| LONCIN, KUBA, RKS, ITALIKA, SUNRACE, SKY, MALAGUTI,<br>SUPERBIKE, ROCKET, NOVELBAT, TIGERMOTO, GREEN,<br>TRIDIAMOND | 5      | -       | 5                                                                                                                                                                                                                                                                                                                                                                                                                                  | -      |
| LONCIN, VOGE, KUBA, RKS, ITALIKA, SUNRACE, SKY, MALAGUTI,<br>SUPERBIKE, ROCKET, NOVELBAT                            | 1      | -       | 14                                                                                                                                                                                                                                                                                                                                                                                                                                 | -      |
| LONGJIA, ITALJET, ORCAL, BEELINE                                                                                    | 1      | -       | 7                                                                                                                                                                                                                                                                                                                                                                                                                                  | _      |
| LONGJIA, ITALIET, ORCAL, BEELINE, ROMET MOTORS, GEMINI,<br>LEXMOTO, JAHANRO, VGA, DAYTONA MOTORS                    | -      | -       | 2                                                                                                                                                                                                                                                                                                                                                                                                                                  | -      |
| LONGJIA, lexmoto, Gemini, MH Motorcycles, MONDIAL, Jahanro,<br>UM, ORCAL, VGA, NECO, ALFASCOOTERS, ROMET MOTORS     | -      | -       | 5                                                                                                                                                                                                                                                                                                                                                                                                                                  | -      |

|                                                                                            | Motorcycles |      |           |        |  |  |  |  |
|--------------------------------------------------------------------------------------------|-------------|------|-----------|--------|--|--|--|--|
| Make                                                                                       | August      | t    | January - | August |  |  |  |  |
|                                                                                            | new         | used | new       | used   |  |  |  |  |
| LONGJIA, ORCAL, TNT MOTOR, BEELINE, VGA, ITALJET, GEMINI,<br>lexmoto, Jahanro, italo, NECO | 6           | -    | 58        | -      |  |  |  |  |
| MALAGUTI                                                                                   | -           | 1    | -         | 7      |  |  |  |  |
| МВК                                                                                        | -           | 1    | 9         | 17     |  |  |  |  |
| MELEX                                                                                      | -           | -    | 2         | -      |  |  |  |  |
| MG MOTO                                                                                    | 1           | -    | 25        | -      |  |  |  |  |
| MGK HM                                                                                     | 179         | 1    | 1,460     | 8      |  |  |  |  |
| MODENAS                                                                                    | -           | -    | -         | 2      |  |  |  |  |
| MONDIAL, PELPI INTERNATIONAL                                                               | -           | -    | 8         | -      |  |  |  |  |
| MONTESA                                                                                    | 1           | -    | 1         | -      |  |  |  |  |
| MOTO GUZZI                                                                                 | 1           | -    | 23        | 1      |  |  |  |  |
| MOTO S.P.A                                                                                 | -           | -    | 3         | -      |  |  |  |  |
| MV AGUSTA                                                                                  | 1           | -    | 5         | _      |  |  |  |  |
| NIU, NUUV                                                                                  | 2           | -    | 16        | -      |  |  |  |  |
| NORTON                                                                                     | -           | -    | -         | 1      |  |  |  |  |
| NOUN ELECTRIC                                                                              | _           | -    | 1         | -      |  |  |  |  |
| PEUGEOT                                                                                    | 18          | 1    | 99        | 11     |  |  |  |  |
| PIAGGIO                                                                                    | 489         | 29   | 4,239     | 268    |  |  |  |  |
| POLARIS                                                                                    | 469         |      | 4,239     |        |  |  |  |  |
| QINGQI, CLEVELAND, CYCLEWERKS ACE, CLEVELAND ACE,                                          | -           | 1    | 10        | 4      |  |  |  |  |
| CLEVELAND CYCLEWERKS ACE DELUXE                                                            | -           | -    | 1         | -      |  |  |  |  |
| QJ, QJIANG, KEEWAY, LEONE, KUBA, RKS, TELL, EMPIRE KEEWAY,<br>BENELLI, VENGO               | 5           | 1    | 43        | 2      |  |  |  |  |
| QJ, QJIANG, KEEWAY, LEONE, RKS, BENELLI, EMPIRE KEEWAY,<br>KUBA                            | 25          | -    | 260       | 3      |  |  |  |  |
| QJ, QJIANG, KEEWAY, LEONE, tell, KUBA, RKS, BENELLI, VENGO                                 | 2           | -    | 28        | -      |  |  |  |  |
| QUADRO VEHICLES                                                                            | -           | -    | 19        | -      |  |  |  |  |
| QUADRO, QUADRO VEHICLES                                                                    | -           | -    | 20        | -      |  |  |  |  |
| RENAULT                                                                                    | 1           | -    | 2         | 1      |  |  |  |  |
| RENLI                                                                                      | -           | -    | 18        | -      |  |  |  |  |
| RIYA, HONLING, YAMAKOYO, TIANYING, GOES, SANYOU, BM, FUN<br>BIKE, WOTTA                    | -           | -    | 1         | -      |  |  |  |  |
| ROYAL ENFIELD                                                                              | 1           | -    | 11        | 3      |  |  |  |  |
| Royalloy, Royal Alloy, RA, SCOMADI, VALENTINO, VALENTINO<br>MOTORI                         | 1           | -    | 21        | -      |  |  |  |  |
| SACHS                                                                                      | -           | -    | -         | 1      |  |  |  |  |
| SAHSUVAROGLU                                                                               | _           | -    | _         | 1      |  |  |  |  |
| SAKURA, GOLDENLION, E.F.O., Fauro, Viverra, Nitrox, STRELLA<br>City, Artisan               | 2           | -    | 23        | -      |  |  |  |  |
| SAN YANG                                                                                   | _           | -    | _         | 5      |  |  |  |  |
| SCUTUM, ETRIX, SILENCE                                                                     | -           | _    | 1         | -      |  |  |  |  |
| SHANYANG, ATLAS PANTHER, YAMAZUKI MOTO, MOTORKING,<br>Hirlee, XB                           | 9           | -    | 29        | _      |  |  |  |  |
| SHARE'NGO, ZHIDOU                                                                          |             |      | 6         |        |  |  |  |  |
| SHARE NGO, ZHIDOO<br>SHENGWO NEW ENERGY, YUKI                                              | 4           | -    | 40        | -      |  |  |  |  |
| SHERCO                                                                                     | 4           | -    | -         | -      |  |  |  |  |
| SHERCO<br>SHINERAY, MONDIAL, DAYTONA MOTORS, WK, ROMET MOTORS,                             | -           | -    | 1         | 4      |  |  |  |  |
| MASH, M1NSK, WK BIKES, DERRACE                                                             | -           | -    | 1         | -      |  |  |  |  |