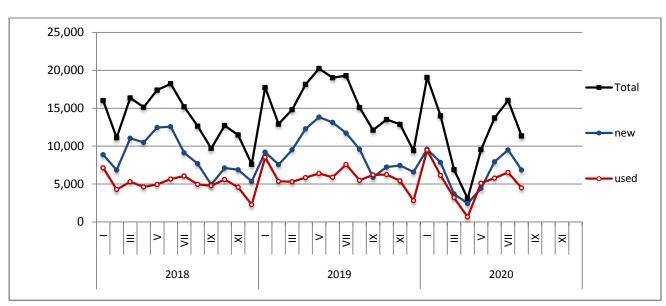

### **ISSUING OF MOTOR VEHICLE LICENSES: AUGUST 2020**

The Hellenic Statistical Authority announces that in August 2020, 13,257 road motor cars (both new and used from abroad) were put into circulation for the first time, recording a 23.6% decrease compared with the corresponding month of 2019 when the number of road motor cars was 17,350. In August 2019, a 20.2% increase had been observed in comparison with the corresponding month of 2018 (Table 1, Graphs 1,2,3,5). A total number of 7,370 new cars were put into circulation in August 2020 compared with 10,407 in August 2019, recording a 29.2% decrease.

During the period January - August 2020, 111,649 road motor cars (both new and used from abroad) were put into circulation for the first time, representing a decrease of 29.4% compared to the corresponding period of 2019 when the number of road motor cars was 158,038. During the period January - August 2019 an increase of 12.0% had been observed in comparison with the corresponding period of 2018 (Table 3, Graphs 6,7). Out of the above number of road motor cars that were put into circulation, from January to August 2020, 57,118 were new, while the corresponding number during the respective period of 2019 was 92,863, recording a decrease of 38.5%.