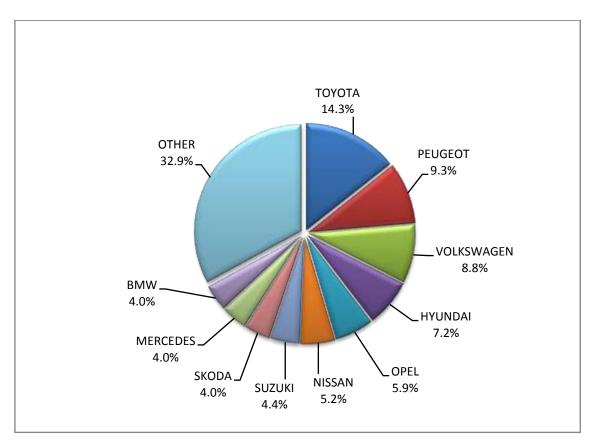

1 : With 2nd/3rd stage manufacturer in Greece.

2 : With 2nd/3rd stage manufacturer abroad.

Graph 8. Sales of new passenger cars by make (August 2020)

Graph 9. Sales of new passenger cars by make (January - August 2020)