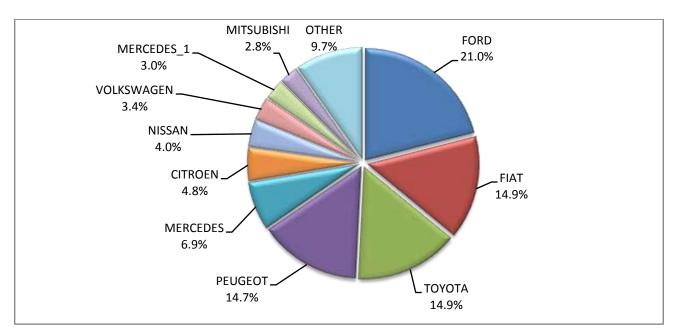

1 : With 2nd/3rd stage manufacturer in Greece.

2 : With 2nd/3rd stage manufacturer abroad.

Graph 11. Sales of new lorries by make (January - August 2020)

Table 6Sales of new and used buses by make: August 2020 and January - August 2020

# Table 5 (cont)Sales of new and used lorries by make: August 2020 and January - August 2020

|                           |       | Lorri | es      |            |
|---------------------------|-------|-------|---------|------------|
| Make                      | Augus | t     | January | · - August |
|                           | new   | used  | new     | used       |
| PEUGEOT                   | 74    | 27    | 524     | 360        |
| PEUGEOT <sup>1</sup>      | -     | -     | 1       | -          |
| PFAU                      | -     | -     | -       | 5          |
| PIAGGIO                   | 3     | 1     | 44      | 24         |
| PIAGGIO <sup>1</sup>      | 3     | -     | 4       | -          |
| RAUSCH GMBH               | -     | -     | -       | 1          |
| RENAULT                   | 1     | 58    | 12      | 624        |
| ROSSI OLEODINAMICA S.R.L. | -     | -     | 1       | -          |
| SCANIA                    | 2     | 55    | 9       | 424        |
| SCANIA <sup>1</sup>       | -     | -     | 6       | 1          |
| SCHMITZ CARGOBULL         | -     | -     | -       | 1          |
| SEAT                      | -     | 2     | -       | 12         |
| SKODA                     | -     | 4     | -       | 25         |
| SSANGYONG                 | -     | 1     | -       | 4          |
| SUZUKI                    | -     | -     | -       | 1          |
| ТАТА                      | -     | -     | -       | 6          |
| ΤΟΥΟΤΑ                    | 75    | 53    | 611     | 411        |
| VOLKSWAGEN                | 17    | 45    | 218     | 627        |
| VOLKSWAGEN <sup>1</sup>   | -     | -     | 4       | -          |
| VOLVO                     | 2     | 87    | 29      | 782        |
| VOLVO <sup>1</sup>        | -     | -     | 2       | 1          |
| TOTAL                     | 504   | 1,305 | 4,660   | 12,345     |