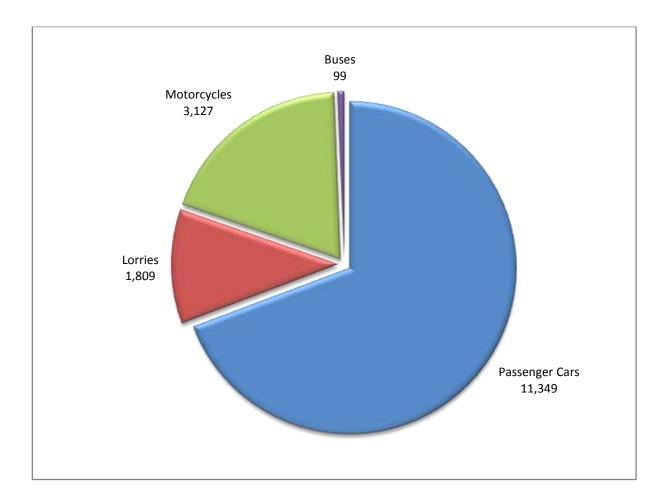

### **ISSUING OF MOTOR VEHICLE LICENSES: AUGUST 2020**

The Hellenic Statistical Authority announces that in August 2020, 13,257 road motor cars (both new and used from abroad) were put into circulation for the first time, recording a 23.6% decrease compared with the corresponding month of 2019 when the number of road motor cars was 17,350. In August 2019, a 20.2% increase had been observed in comparison with the corresponding month of 2018 (Table 1, Graphs 1,2,3,5). A total number of 7,370 new cars were put into circulation in August 2020 compared with 10,407 in August 2019, recording a 29.2% decrease.

The new motorcycles over 50cc (both new and used from abroad) that were put into circulation for the first time in August 2020 amounted to 3,127, against 3,497 in 2019, thus recording a 10.6% decrease. In August 2019, a 12.4% increase had been observed in comparison with the corresponding month of 2018 (Table 1, Graph 4). Out of the above motorcycles 2,892 were new, while the corresponding figure in August 2019 was 3,190, recording a 9.3% decrease.

## Graph 5: New Registrations of Motor Vehicles (August 2020)

| Table 3. Ro                        | Table 3. Road motor vehicles, both new and used, put into circulation for the first time in Greece: January - August, years 2018 till 2020 |         |        |         |              |            |         |        |        |        |           |        |        |           |        |
|------------------------------------|--------------------------------------------------------------------------------------------------------------------------------------------|---------|--------|---------|--------------|------------|---------|--------|--------|--------|-----------|--------|--------|-----------|--------|
|                                    |                                                                                                                                            |         |        | Jar     | nuary - Augu | ıst        |         |        |        |        |           | Chang  | ge (%) |           |        |
|                                    |                                                                                                                                            | 2018    |        |         | 2019         |            |         | 2020   |        | 2      | 2019/2018 | 8      |        | 2020/2019 |        |
| Category of Road Motor<br>Vehicles | Total                                                                                                                                      | New     | Used   | Total   | New          | Used       | Total   | New    | Used   | Total  | New       | Used   | Total  | New       | Used   |
|                                    |                                                                                                                                            |         |        |         |              | Greece     | , total |        |        |        |           |        |        |           |        |
| Road Motor Vehicles,total          | 168,477                                                                                                                                    | 108,950 | 59,527 | 188,526 | 120,670      | 67,856     | 137,555 | 80,903 | 56,652 | 11.9%  | 10.8%     | 14.0%  | -27.0% | -33.0%    | -16.5% |
|                                    |                                                                                                                                            |         |        |         |              |            |         |        |        |        |           |        |        |           |        |
| 1. Road motor cars                 | 141,076                                                                                                                                    | 84,083  | 56,993 | 158,038 | 92,863       | 65,175     | 111,649 | 57,118 | 54,531 | 12.0%  | 10.4%     | 14.4%  | -29.4% | -38.5%    | -16.3% |
|                                    |                                                                                                                                            |         |        |         |              |            |         |        |        |        |           |        |        |           |        |
| Passenger Cars                     | 122,020                                                                                                                                    | 79,072  | 42,948 | 137,231 | 86,828       | 50,403     | 93,670  | 52,275 | 41,395 | 12.5%  | 9.8%      | 17.4%  | -31.7% | -39.8%    | -17.9% |
| Buses                              | 949                                                                                                                                        | 158     | 791    | 1,175   | 278          | 897        | 974     | 183    | 791    | 23.8%  | 75.9%     | 13.4%  | -17.1% | -34.2%    | -11.8% |
| Lorries                            | 18,107                                                                                                                                     | 4,853   | 13,254 | 19,632  | 5,757        | 13,875     | 17,005  | 4,660  | 12,345 | 8.4%   | 18.6%     | 4.7%   | -13.4% | -19.1%    | -11.0% |
|                                    |                                                                                                                                            |         |        |         |              |            |         |        |        |        |           |        |        |           |        |
| 2. Motorcycles > 50 cc             | 27,401                                                                                                                                     | 24,867  | 2,534  | 30,488  | 27,807       | 2,681      | 25,906  | 23,785 | 2,121  | 11.3%  | 11.8%     | 5.8%   | -15.0% | -14.5%    | -20.9% |
|                                    |                                                                                                                                            |         |        |         |              | Prefecture |         |        |        |        |           |        |        |           |        |
| Road Motor Vehicles,total          | 85,226                                                                                                                                     | 66,103  | 19,123 | 95,096  | 73,603       | 21,493     | 66,827  | 48,715 | 18,112 | 11.6%  | 11.3%     | 12.4%  | -29.7% | -33.8%    | -15.7% |
| 1. Road motor cars                 | 74 204                                                                                                                                     | 55,492  | 18.712 | 82,169  | 61.223       | 20,946     | 54.541  | 36.919 | 17,622 | 10.7%  | 10.3%     | 11.9%  | -33.6% | -39.7%    | -15.9% |
| 1. Road motor cars                 | 74,204                                                                                                                                     | 55,49Z  | 18,/12 | 82,109  | 61,223       | 20,946     | 54,541  | 36,919 | 17,622 | 10.7%  | 10.3%     | 11.9%  | -33.0% | -39.7%    | -15.9% |
| Passenger Cars                     | 68,683                                                                                                                                     | 52,961  | 15,722 | 75,766  | 58,094       | 17,672     | 48,795  | 34,208 | 14,587 | 10.3%  | 9.7%      | 12.4%  | -35.6% | -41.1%    | -17.5% |
| Buses                              | 365                                                                                                                                        | 52,501  | 300    | 403     | 124          | 279        | 48,793  | 74     | 238    | 10.3%  | 90.8%     | -7.0%  | -33.0% | -41.1%    | -17.3% |
| Lorries                            | 5,156                                                                                                                                      | 2,466   | 2,690  | 6,000   | 3,005        | 2,995      | 5,434   | 2,637  | 2,797  | 16.4%  | 21.9%     | 11.3%  | -22.0% | -12.2%    | -6.6%  |
|                                    | 5,100                                                                                                                                      |         | 2,000  | 2,000   | 2,000        | _,555      | 5)101   | 2,007  | _,,,,, | 2011/0 |           | _110/0 | 51170  | /         | 0.070  |
| 2. Motorcycles > 50 cc             | 11,022                                                                                                                                     | 10,611  | 411    | 12,927  | 12,380       | 547        | 12,286  | 11,796 | 490    | 17.3%  | 16.7%     | 33.1%  | -5.0%  | -4.7%     | -10.4% |