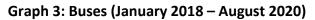

### **ISSUING OF MOTOR VEHICLE LICENSES: AUGUST 2020**

The Hellenic Statistical Authority announces that in August 2020, 13,257 road motor cars (both new and used from abroad) were put into circulation for the first time, recording a 23.6% decrease compared with the corresponding month of 2019 when the number of road motor cars was 17,350. In August 2019, a 20.2% increase had been observed in comparison with the corresponding month of 2018 (Table 1, Graphs 1,2,3,5). A total number of 7,370 new cars were put into circulation in August 2020 compared with 10,407 in August 2019, recording a 29.2% decrease.

During the period January - August 2020, 111,649 road motor cars (both new and used from abroad) were put into circulation for the first time, representing a decrease of 29.4% compared to the corresponding period of 2019 when the number of road motor cars was 158,038. During the period January - August 2019 an increase of 12.0% had been observed in comparison with the corresponding period of 2018 (Table 3, Graphs 6,7). Out of the above number of road motor cars that were put into circulation, from January to August 2020, 57,118 were new, while the corresponding number during the respective period of 2019 was 92,863, recording a decrease of 38.5%.