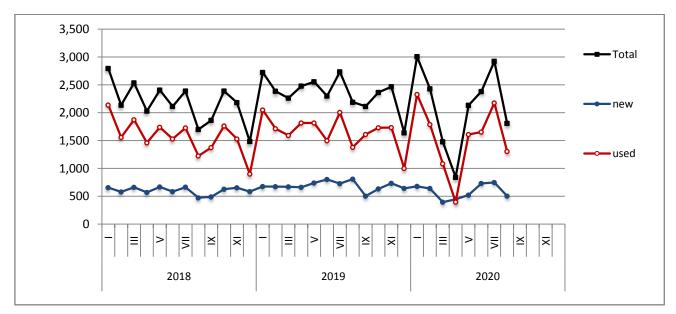

### **ISSUING OF MOTOR VEHICLE LICENSES: AUGUST 2020**

The Hellenic Statistical Authority announces that in August 2020, 13,257 road motor cars (both new and used from abroad) were put into circulation for the first time, recording a 23.6% decrease compared with the corresponding month of 2019 when the number of road motor cars was 17,350. In August 2019, a 20.2% increase had been observed in comparison with the corresponding month of 2018 (Table 1, Graphs 1,2,3,5). A total number of 7,370 new cars were put into circulation in August 2020 compared with 10,407 in August 2019, recording a 29.2% decrease.

During the period January - August 2020, 111,649 road motor cars (both new and used from abroad) were put into circulation for the first time, representing a decrease of 29.4% compared to the corresponding period of 2019 when the number of road motor cars was 158,038. During the period January - August 2019 an increase of 12.0% had been observed in comparison with the corresponding period of 2018 (Table 3, Graphs 6,7). Out of the above number of road motor cars that were put into circulation, from January to August 2020, 57,118 were new, while the corresponding number during the respective period of 2019 was 92,863, recording a decrease of 38.5%.