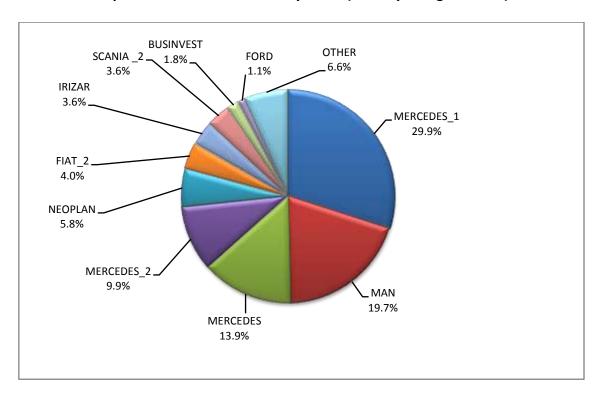

Table 6
Sales of new and used buses by make: August 2021 and January - August 2021

|                                                       |     | Bus  | ses     |          |
|-------------------------------------------------------|-----|------|---------|----------|
| Make                                                  | Au  | gust | January | - August |
|                                                       | new | used | new     | used     |
| BOVA                                                  | -   | 3    | -       | 33       |
| BUSINVEST                                             | -   | -    | 5       | -        |
| EVOBUS                                                | -   | -    | -       | 4        |
| FIAT <sup>2</sup>                                     | -   | -    | 11      | -        |
| FORD                                                  | -   | -    | 3       | 14       |
| HEULIEZ BUS                                           | -   | -    | -       | 1        |
| IRISBUS                                               | -   | -    | -       | 5        |
| IRIZAR                                                | 1   | -    | 10      | -        |
| ISUZU                                                 | -   | -    | 1       | -        |
| ISUZU, AOS, GLOBUS                                    | -   | -    | 3       | -        |
| IVECO                                                 | -   | -    | 3       | 6        |
| IVECOBUS, KAROSA, IRISBUS, IVECO, HEULIEZ BUS, IKARUS | -   | -    | 1       | -        |
| JONCKHEERE                                            | -   | 1    | -       | 1        |
| MAN                                                   | 9   | 3    | 54      | 41       |
| MAN <sup>2</sup>                                      | -   | 1    | -       | 1        |
| MAN/NEOPLAN                                           | -   | -    | 1       | 1        |
| MERCEDES                                              | 4   | 25   | 38      | 333      |
| MERCEDES <sup>1</sup>                                 | 11  | 2    | 82      | 3        |
| MERCEDES <sup>2</sup>                                 | 4   | 0    | 27      | 6        |
| MERCUS                                                | -   | 1    | -       | 3        |
| NEOPLAN                                               | 3   | 2    | 16      | 9        |
| RENAULT                                               | -   | 1    | 1       | 2        |
| SCANIA                                                | -   | -    | -       | 4        |
| SCANIA <sup>2</sup>                                   | 1   | -    | 10      | -        |
| SETRA                                                 | -   | 4    | 2       | 48       |
| SOLARIS                                               | -   | -    | 1       | 31       |
| TEMSA                                                 | -   | 1    | 3       | 13       |
| TURKKAR                                               | -   | -    | 1       | 2        |
| VAN HOOL                                              | -   | -    | -       | 5        |
| VOLKSWAGEN                                            | -   | -    | -       | 2        |
| VOLKSWAGEN <sup>2</sup>                               | -   | -    | 2       | -        |
| VOLVO                                                 | -   | -    | -       | 21       |
| VOLVO IRIZAR                                          | -   | -    | 2       | -        |
| XIAMEN KING LONG                                      | -   | -    | -       | 1        |
| TOTAL                                                 | 33  | 43   | 274     | 590      |

<sup>1:</sup> With 2nd/3rd stage manufacturer in Greece.

<sup>2:</sup> With 2nd/3rd stage manufacturer abroad.

Graph 12. Sales of new buses by make (January – August 2021)

Table 7
Sales of new and used motorcycles by make or manufacturer: August 2021 and January - August 2021