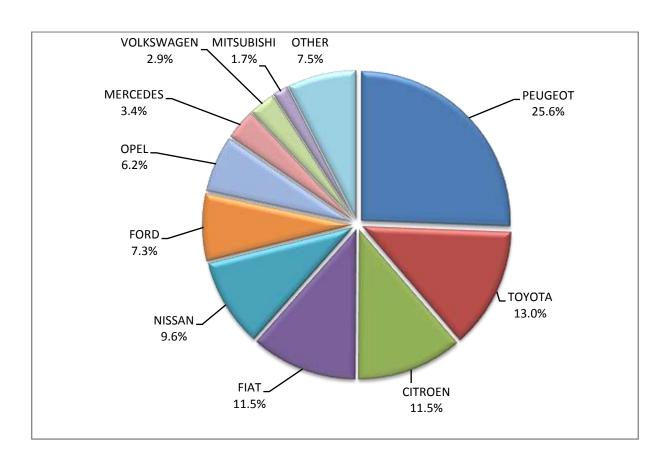

- 1: With 2nd/3rd stage manufacturer in Greece.
- 2: With 2nd/3rd stage manufacturer abroad.

Graph 10. Sales of new lorries by make (August 2021)

**Graph 11. Sales of new lorries by make (January – August 2021)** 