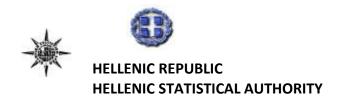

#### **ISSUING OF MOTOR VEHICLE LICENSES: AUGUST 2021**

The Hellenic Statistical Authority announces that in August 2021, 13,612 road motor cars (both new and used from abroad) were put into circulation for the first time, recording a 2.7% increase compared with the corresponding month of 2020 when the number of road motor cars was 13,257. In August 2020, a 23.6% decrease had been observed in comparison with the corresponding month of 2019 (Table 1, Graphs 1,2,3,5). A total number of 7,130 new cars were put into circulation in August 2021 compared with 7,370 in August 2020, recording a 3.3% decrease.

During the period January - August 2021, 140,273 road motor cars (both new and used from abroad) were put into circulation for the first time, representing an increase of 25.6% compared to the corresponding period of 2020 when the number of road motor cars was 111,649. During the period January - August 2020 a decrease of 29.4% had been observed in comparison with the corresponding period of 2019 (Table 3, Graphs 6,7). Out of the above number of road motor cars that were put into circulation, from January to August 2021, 82,248 were new, while the corresponding number during the respective period of 2020 was 57,118, recording an increase of 44.0%.