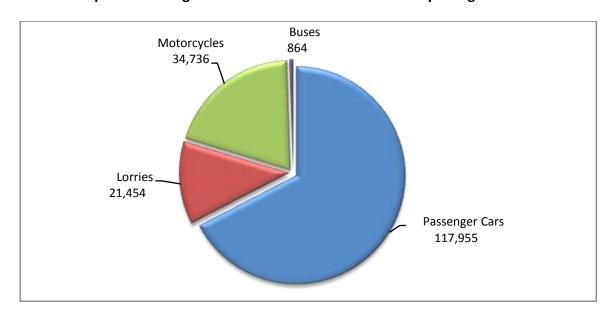

During the period January - August 2021, 140,273 road motor cars (both new and used from abroad) were put into circulation for the first time, representing an increase of 25.6% compared to the corresponding period of 2020 when the number of road motor cars was 111,649. During the period January - August 2020 a decrease of 29.4% had been observed in comparison with the corresponding period of 2019 (Table 3, Graphs 6,7). Out of the above number of road motor cars that were put into circulation, from January to August 2021, 82,248 were new, while the corresponding number during the respective period of 2020 was 57,118, recording an increase of 44.0%.

During the period January - August 2021 the circulation of new motorcycles over 50cc (both new and used from abroad) amounted to 34,736 against 25,906 in 2020, thus representing a 34.1% increase. A decrease of 15.0% had been observed during the period January - August 2020 in comparison with the corresponding period of 2019 (Table 3, Graphs 6,7). A total number of 31,570 new motorcycles were put into circulation, from January to August 2021, compared with 23,785 during the corresponding period of 2020, recording a 32.7% increase.