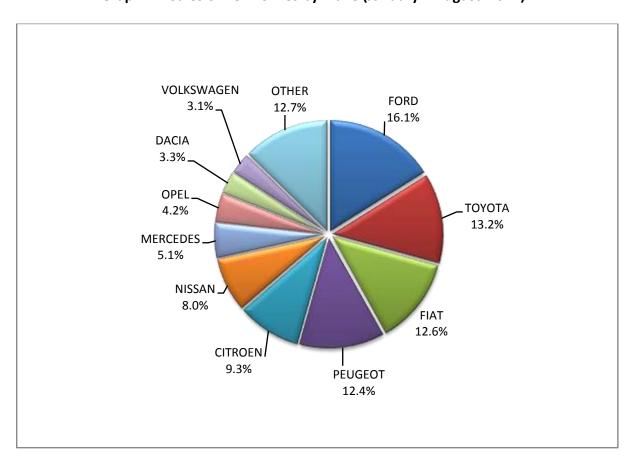

- 1: With 2nd/3rd stage manufacturer in Greece.
- 2: With 2nd/3rd stage manufacturer abroad.

Graph 10. Sales of new lorries by make (August 2021)

**Graph 11. Sales of new lorries by make (January – August 2021)** 