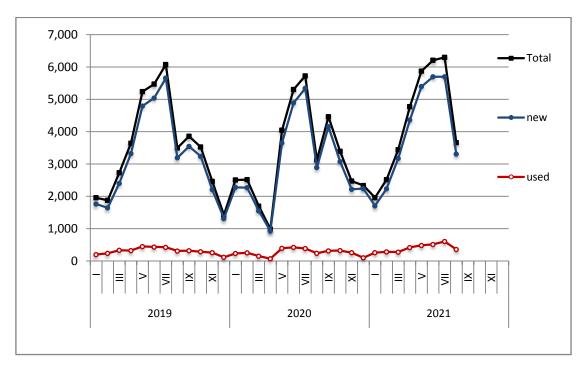

#### **ISSUING OF MOTOR VEHICLE LICENSES: AUGUST 2021**

The Hellenic Statistical Authority announces that in August 2021, 13,612 road motor cars (both new and used from abroad) were put into circulation for the first time, recording a 2.7% increase compared with the corresponding month of 2020 when the number of road motor cars was 13,257. In August 2020, a 23.6% decrease had been observed in comparison with the corresponding month of 2019 (Table 1, Graphs 1,2,3,5). A total number of 7,130 new cars were put into circulation in August 2021 compared with 7,370 in August 2020, recording a 3.3% decrease.

The new motorcycles over 50cc (both new and used from abroad) that were put into circulation for the first time in August 2021 amounted to 3,659, against 3,127 in 2020, thus recording a 17.0% increase. In August 2020, a 10.6% decrease had been observed in comparison with the corresponding month of 2019 (Table 1, Graph 4). Out of the above motorcycles 3,304 were new, while the corresponding figure in August 2020 was 2,892, recording a 14.2% increase.

During the period January - August 2021, 140,273 road motor cars (both new and used from abroad) were put into circulation for the first time, representing an increase of 25.6% compared to the corresponding period of 2020 when the number of road motor cars was 111,649. During the period January - August 2020 a decrease of 29.4% had been observed in comparison with the corresponding period of 2019 (Table 3, Graphs 6,7). Out of the above number of road motor cars that were put into circulation, from January to August 2021, 82,248 were new, while the corresponding number during the respective period of 2020 was 57,118, recording an increase of 44.0%.

During the period January - August 2021 the circulation of new motorcycles over 50cc (both new and used from abroad) amounted to 34,736 against 25,906 in 2020, thus representing a 34.1% increase. A decrease of 15.0% had been observed during the period January - August 2020 in comparison with the corresponding period of 2019 (Table 3, Graphs 6,7). A total number of 31,570 new motorcycles were put into circulation, from January to August 2021, compared with 23,785 during the corresponding period of 2020, recording a 32.7% increase.