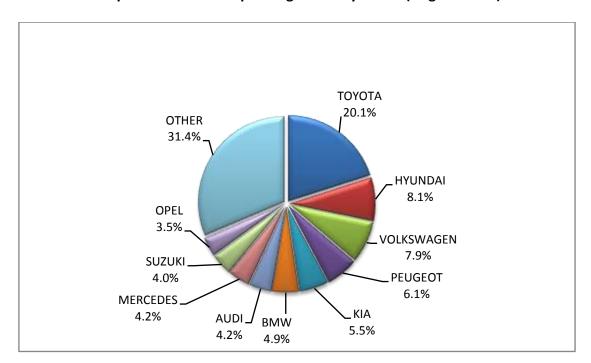

- 1: With 2nd/3rd stage manufacturer in Greece.
- 2: With 2nd/3rd stage manufacturer abroad.

Graph 8. Sales of new passenger cars by make (August 2021)

Graph 9. Sales of new passenger cars by make (January - August 2021)