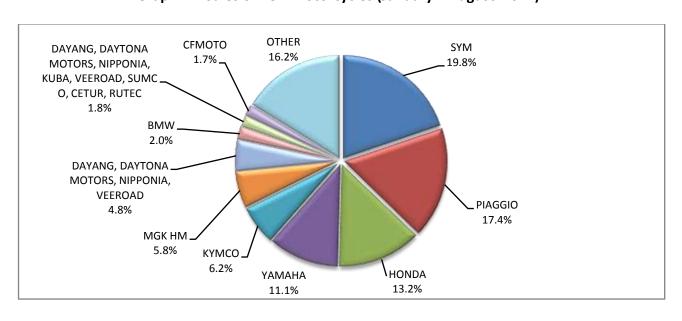

|                                                                                     | Motorcycles |      |           |          |  |  |
|-------------------------------------------------------------------------------------|-------------|------|-----------|----------|--|--|
| Make                                                                                | Aug         | ust  | January - | - August |  |  |
|                                                                                     | new         | used | new       | used     |  |  |
| ADIVA                                                                               | -           | -    | 1         | 1        |  |  |
| AEON MOTOR                                                                          | -           | 1    | 1         | -        |  |  |
| AGRATI GARELLI                                                                      | -           | 1    | 1         | 1        |  |  |
| AGUSTA MV                                                                           | -           | -    | ı         | 1        |  |  |
| APRILIA                                                                             | 3           | 5    | 30        | 62       |  |  |
| APRILIA, DERBI, GILERA di Piaggio & C. S.p.A.                                       | 1           | 1    | 2         | -        |  |  |
| ARCTIC CAT, MASSEY FERGUSON                                                         | -           | 1    | 1         | 3        |  |  |
| ASKOLL                                                                              | -           | 1    | ı         | 1        |  |  |
| BAJAJ                                                                               | -           | 1    | 23        | 1        |  |  |
| BASHAN, AMGroup, AMGroup Bike, DON, RBIS, WORKER BEAR, Nomik ATV 2, APACHI, ISILDAR | 2           | 1    | 9         | 1        |  |  |
| BENELLI                                                                             | 26          | -    | 250       | 5        |  |  |
| BENZHOU                                                                             | -           | 1    | -         | 2        |  |  |
| BETA                                                                                | 3           | -    | 54        | 10       |  |  |
| BMW                                                                                 | 47          | 16   | 634       | 150      |  |  |
| BODO, BAODAO, XINLEI                                                                | -           | -    | 1         | -        |  |  |
| BOMBARDIER RECREATIONAL PRODUCTS ING (BRP)                                          | -           | -    | 6         | 5        |  |  |
| BRIXTON                                                                             | 14          | -    | 70        | -        |  |  |
| BUELL                                                                               | -           | -    | 1         | 1        |  |  |
| CACE                                                                                | -           | 1    | 1         | -        |  |  |
| CENNTRO, PLANTE, Magnum-courb, GAT, GFI, TREELETRIK, Ismart, Tropos motors          | 1           |      | 1         | -        |  |  |
| СРМОТО                                                                              | 88          | -    | 548       | 7        |  |  |
| CFMOTO, GOES                                                                        | 8           | -    | 151       | -        |  |  |
| CHONGQING                                                                           | -           | 1    | -         | 1        |  |  |

## Table 7 (cont) Sales of new and used motorcycles by make or manufacturer: August 2021 and January - August 2021

|                                                                               |     | Motor | cycles        |        |
|-------------------------------------------------------------------------------|-----|-------|---------------|--------|
| Make                                                                          | Aug | ust   | Janua<br>Augu | •      |
|                                                                               | new | used  | new           | used   |
| DAELIM                                                                        | 1   | 1     | 7             | 3      |
| DAYANG, DAYTONA MOTORS, NIPPONIA, DOCKER, WAYEL, SUMCO, VEEROAD, CETUR, RUTEC | -   | -     | 34            | 1      |
| DAYANG, DAYTONA MOTORS, NIPPONIA, KUBA                                        | 2   | _     | 111           | 1      |
| DAYANG, DAYTONA MOTORS, NIPPONIA, KUBA, VEEROAD, SUMCO, CETUR, RUTEC          | 96  | -     | 561           | _<br>_ |
| DAYANG, DAYTONA MOTORS, NIPPONIA, KOBA, VEEKOAD, SOMICO, CETOR, ROTEC         |     | _     | 541           | 3      |
|                                                                               | 249 | 1     |               | 7      |
| DAYANG, DAYTONA MOTORS, NIPPONIA, VEEROAD                                     |     | 1     | 1,501         |        |
| DAYANG, DAYTONA MOTORS, NIPPONIA, VEEROAD, DOCKER                             | 33  | -     | 280           | 1      |
| DAYANG, ECOCREMO, ECOOTER, ECOOTOR, AGM, ORCAL, SUMCO                         | 4   | -     | 17            | -      |
| DAYANG, NIPPONIA, DAYTONA MOTORS, VEEROAD, SUMCO, DOCKER, MH MOTORCYCLES      | 2   | -     | 6             | -      |
| DERBI                                                                         | -   | -     | 126           | 2      |
| DUCATI                                                                        | 7   | 3     | 126           | 44     |
| EAGLE SOCIETY A ACTOR CYCLES                                                  | -   | -     | 1             | -      |
| ECCITY MOTOCYCLES                                                             | -   | -     | 1             | -      |
| EFUN, ZAP                                                                     | 3   | -     | 22            | -      |
| EMBUGGY, VINTAGE, EVANGEL                                                     | 1   | -     | 19            | -      |
| E-TON                                                                         | -   | -     | -             | 1      |
| EUROMOTORS                                                                    | -   | -     | 1             | -      |
| EVA, EMBUGGY, VINTAGE, EVANGEL                                                | -   | 1     | 4             | 3      |
| FANTIC MOTOR                                                                  | -   | -     | 3             | -      |
| FD MOTORS, FASPIDER                                                           | 1   | -     | 15            | -      |
| FD MOTORS, FASPIDER, Daytona Motors, EVO Motors, Veeroad                      | 25  | -     | 25            | -      |
| FD MOTORS, FASPIDER, DAYTONA MOTORS, NIPPONIA, QUANTYA                        | 2   | -     | 20            | -      |
| FULU, LICHI, DEKONG                                                           | 1   | -     | 1             | -      |
| G.B.M. SPA                                                                    | -   | -     | 1             | 1      |
| GAIA, SATURN, LTO ORION                                                       | -   | -     | 2             | -      |
| GASGAS                                                                        | 1   | -     | 7             | 1      |
| GENERIC, QJIANG                                                               | -   | -     | -             | 1      |
| GILERA                                                                        | -   | -     | -             | 5      |
| GILERA, PIAGGIO                                                               | -   | 1     | -             | 2      |
| GOLDEN LION, SAKURA, ARTISAN, ETALIAN, E-mio, Fauro, Kito, Varaneo, Viverra   | -   | -     | 2             | -      |
| GOVECS                                                                        | -   | -     | ı             | 1      |
| HAN, SKZ,XINRI,GBF,SYMEX,TAKADO,ENEWAY                                        | 1   | ı     | 1             | -      |
| HANWAY, MASAI, JUNAK, Motorini, STMAX, ROMET, CLS, ROMET MOTORS, GEMINI,      | 2   |       | 27            | _      |
| RIVERO                                                                        |     |       | 21            | _      |
| HAOJIAN, ZONTES, TAYO, Sharpon, IFINO, KIDEN, ZHONGYU, CUBTOM, DIYUN,         | _   | _     | 1             | _      |
| NAMIN,TIM DERVI, VUKA, THUMP, RIPPER                                          |     |       | •             |        |
| HARLEY DAVIDSON                                                               | 1   | 5     | 14            | 73     |
| HESHAN GOUJI NANLIAN MOTORCYCLE INDUSTRY, ORCAL, AJS, HERALD MOTOR            | 1   | _     | 10            | _      |
| COMPANY, MACBOR, MOTOBI                                                       |     |       |               |        |
| HONDA                                                                         | 663 | 71    | 4,160         | 594    |
| HOOOON, PICKMAN                                                               | -   | -     | 1             | -      |
| HORWIN                                                                        | 2   | -     | 8             | -      |
| HSUN, HISUN, APACHI, Mx, MASAI, HYTRACK, TRAPPER, PUMAREX, GEON, ASYAMOTOR,   | -   | -     | 38            | -      |
| DAYTONA MOTORS, KRAL                                                          | 1   |       | 5             |        |
| HUONIAO, DH.HAOTIAN, MOTORINI, PEGASUS, MASH                                  | 1   | -     | 5             | 7      |
| HUSANA                                                                        | -   | -     | 07            |        |
| HUSQVARNA                                                                     | 8   | 1     | 87            | 26     |
| HYOSUNG                                                                       | 1   | -     | 2             | -      |

## Table 7 (cont) Sales of new and used motorcycles by make or manufacturer: August 2021 and January - August 2021

|                                                                                                               |      | Motor | cycles |              |
|---------------------------------------------------------------------------------------------------------------|------|-------|--------|--------------|
| Make                                                                                                          | Aug  | ust   | Janu   | •            |
|                                                                                                               | new  | used  | new    | gust<br>used |
| HYOSUNG MOTORS                                                                                                | -    | 1     | -      | 1            |
| IANYING, TYM, XINBEN, TEYIN, RIYA, ONGYUNDA, SANBEN, ALFA, Senzo, La Souris, TCB,                             | -    |       | 22     |              |
| KENTOYA                                                                                                       | 5    | -     | 23     | -            |
| INDIAN MOTORCYCLE                                                                                             | -    | -     | 25     | -            |
| JIALING                                                                                                       | -    | -     | -      | 1            |
| JIAYUAN                                                                                                       | 1    | -     | 33     | -            |
| JINCHENG                                                                                                      | 1    | -     | 1      | -            |
| JINLANG, ZUNDAPP, XHODNA, APGmoto, COLIBRI, RAZORY, VIARELLI, SUMCO, FLEX TECH,                               |      |       | 1      |              |
| IVA, TNT moto                                                                                                 |      | _     | 1      |              |
| JINLING                                                                                                       | -    | 1     | -      | 1            |
| JINMA, RUNHORSE, FARAD, hopster, DuroCar, ClimaCar, CROYANCE AUTOMOTIVE, E-cars                               |      | _     | 3      | _            |
| Malta, EVROM, GECO, GUTZY                                                                                     |      | _     | 3      |              |
| KAWASAKI                                                                                                      | 3    | 8     | 113    | 62           |
| KTM                                                                                                           | 30   | 9     | 313    | 130          |
| KUMPAN ELECTRIC                                                                                               | -    | -     | 1      | -            |
| KWANG YANG                                                                                                    | _    | -     | -      | 9            |
| KYMCO                                                                                                         | 138  | 49    | 1,957  | 396          |
| LAMBRETTA                                                                                                     | 3    | -     | 24     | -            |
| LEXMOTO                                                                                                       | -    | -     | -      | 1            |
| LIFAN, HONLEI, SKYGO, BISAN-LIFAN                                                                             | 1    | -     | 11     | -            |
| Lingzhida, LINZDA, LINDN, LINYI, LONGMAO, NLIGHT                                                              | 2    | -     | 13     | -            |
| LINHAI, KUBA, ONLINE, LHY                                                                                     | -    | -     | 12     | 3            |
| LINHAI, LHY, KUBA, HYTRACK                                                                                    | -    | 2     | -      | 2            |
| LINHAI, SINNIS                                                                                                | -    | -     | 4      | -            |
| LML                                                                                                           | -    | -     | -      | 1            |
| LMP SAS DI LAVE                                                                                               | -    | -     | -      | 1            |
| LONCIN, KUBA, RKS, ITALIKA, SUNRACE, SKY, MALAGUTI, SUPERBIKE, ROCKET, NOVELBAT, TIGREMOTO                    | 2    | -     | 29     | -            |
| LONCIN, KUBA, RKS, ITALIKA, SUNRACE, SKY, MALAGUTI, SUPERBIKE, ROCKET, NOVELBAT, TIGERMOTO, GREEN, TRIDIAMOND | 9    | -     | 98     | 1            |
| LONCIN, VOGE, KUBA, RKS, ITALIKA, SUNRACE, SKY, MALAGUTI, SUPERBIKE, ROCKET, NOVELBAT, TIGREMOTO, GREEN       | -    | -     | 16     | -            |
| LONCIN, X-GEAR                                                                                                | -    | -     | 1      | -            |
| LONCIN,KUBA,RKS,ITALIKA,SUNRACE,SKY,MALAGUTI,SUPERBIKE,ROCKET,NOVELBAT,TIGE RMOTO,GREEN                       | 2    | -     | 9      | -            |
| LONCIN, VOGE, KUBA, RKS, ITALIKA, SUNRACE, SKY, MALAGUTI, SUPERBIKE                                           | 4    | -     | 29     | -            |
| LONGJIA, ITALJET, ORCAL, BEELINE                                                                              | _    | 1     | 31     | 2            |
| LONGJIA, ITALJET, ORCAL, BEELINE, ROMET MOTORS, GEMINI, LEXMOTO, JAHANRO, VGA, DAYTONA MOTORS                 | -    | -     | 5      | -            |
| LONGJIA, lexmoto, Gemini, MH Motorcycles, MONDIAL, Jahanro, UM, ORCAL, VGA, NECO, ALFASCOOTERS, ROMET MOTORS  | 1    | -     | 8      | -            |
| LONGJIA, ORCAL, NECO                                                                                          | 23   | -     | 72     | -            |
| LONGJIA, ORCAL, NECO, VGA, Gemini                                                                             | 4    | -     | 9      | -            |
| LONGJIA, ORCAL, TNT MOTOR, BEELINE, VGA, ITALJET, GEMINI, lexmoto, Jahanro, italo,                            | 3    | -     | 52     | 1            |
| NECO  IVNIENG SKAND VEMO SMARTWAY IVA HYDE DIKE SENZO MONASSO ganargia                                        |      |       | 2      |              |
| LVNENG, SKAND, VEMO,SMARTWAY,IVA, HYPE-BIKE, SENZO, MONASSO, genergia                                         | -    | 1     | 2      | 12           |
| MALAGUTI                                                                                                      | -    | 1     | -      | 13           |
| MBK                                                                                                           | -    | -     | -      | 5            |
| MBK INDUSTRIE                                                                                                 | - 12 | 1     | - 1.1  | 1            |
| MELEX                                                                                                         | 13   | -     | 14     | -            |

## Table 7 (cont) Sales of new and used motorcycles by make or manufacturer: August 2021 and January - August 2021

| Make                                                                                                | Motorcycles |      |                     |      |
|-----------------------------------------------------------------------------------------------------|-------------|------|---------------------|------|
|                                                                                                     | August      |      | January -<br>August |      |
|                                                                                                     | new         | used | new                 | used |
| MG MOTO                                                                                             | -           | -    | 10                  | -    |
| MGK HM                                                                                              | 141         | 1    | 1,832               | 7    |
| MINSK, ZONGSHEN, IRIBIS, MONDIAL, LEXMOTO, JUNAK, HONLEY, OVERBIKES                                 | -           | -    | 2                   | -    |
| MODENAS                                                                                             | -           | -    | 1                   | -    |
| MONDIAL, PELPI INTERNATIONAL                                                                        | -           | -    | 20                  | -    |
| MONTESA                                                                                             | -           | -    | 1                   | -    |
| MORGAN MOTOR CO                                                                                     | -           | -    | -                   | 1    |
| MOTO GUZZI                                                                                          | 3           | 1    | 40                  | 3    |
| MOTO S.P.A                                                                                          | -           | -    | 5                   | -    |
| MOTRON MOTORRAD, ZONGSHEN                                                                           | 2           | -    | 3                   | -    |
| MV AGUSTA                                                                                           | -           | -    | 4                   | 5    |
| NIU, NUUV                                                                                           | 12          | -    | 54                  | -    |
| NOUN ELECTRIC                                                                                       | -           | 1    | 1                   | -    |
| OPAI                                                                                                | -           | -    | 1                   | -    |
| PEUGEOT                                                                                             | 9           | 5    | 161                 | 26   |
| PIAGGIO                                                                                             | 549         | 56   | 5,499               | 394  |
| PIONEER, LEXMOTO, PULSE, BULLIT, HERALD, WOTTAN, EURO MOTORS, VERVEMOTO, SP<br>BIKE, EXPLORER, RIDE | -           | -    | 2                   | -    |
| POLARIS                                                                                             | 1           | 1    | 53                  | 2    |
| QINGQI, CLEVELAND, CYCLEWERKS ACE, CLEVELAND ACE, CLEVELAND CYCLEWERKS ACE DELUXE                   | -           | -    | 1                   | -    |
| QINGQI, KADIRGA                                                                                     | -           | -    | 1                   | -    |
| QINGQI, MASH, MUTT, SINNIS, YUKI, DAYTONA MOTORS                                                    | -           | -    | 1                   | _    |
| QJ , QJIANG, KEEWAY, LEONE                                                                          | -           | -    | 2                   | 1    |
| QJ, QJIANG, KEEWAY, LEONE, KUBA, RKS, TELL, EMPIRE KEEWAY, BENELLI, VENGO                           | 8           | -    | 92                  | 1    |
| QJ, QJIANG, KEEWAY, LEONE, RKS, BENELLI, EMPIRE KEEWAY, KUBA                                        | 8           | -    | 143                 | -    |
| QJ, QJIANG, KEEWAY, LEONE, tell, KUBA, RKS, BENELLI, VENGO                                          | -           | -    | 10                  | -    |
| QUADRO, QUADRO VEHICLES                                                                             | -           | 1    | 3                   | 1    |
| RENAULT                                                                                             | -           | -    | -                   | 1    |
| RENLI                                                                                               | -           | -    | 1                   | -    |
| REX                                                                                                 | -           | -    | -                   | 1    |
| ROTOM, RACER                                                                                        | -           | 1    | 1                   | -    |
| ROYAL ENFIELD                                                                                       | 9           | -    | 20                  | 2    |
| Royalloy,Royal Alloy,RA,SCOMADI,VALENTINO,VALENTINO MOTORI                                          | 2           | -    | 14                  | -    |
| RVM, MACBOR, COLOVE, ORCAL, DAYTONA MOTORS                                                          | -           | -    | 8                   | -    |
| SAKURA, GOLDEN LION, ARTISAN, Fauro, ETALIAN, Viverra, Varaneo, Kito, E-mio                         | 5           | -    | 22                  | -    |
| SAKURA, GOLDEN LION, ARTISAN, Fauro, ETALIAN, Viverra, Varaneo, Kito, E-mio, velca, E.F.O           | 7           | -    | 17                  | -    |
| SAKURA, GOLDENLION, E.F.O., Fauro, Viverra, Nitrox, STRELLA City, Artisan                           | 1           | -    | 23                  | -    |
| SAN YANG                                                                                            | -           | 1    | -                   | 10   |
| SCUTUM, ETRIX, SILENCE                                                                              | 1           | -    | 10                  | -    |
| SEGWAY                                                                                              | 5           | ı    | 57                  |      |
| SENKE, SENKO, SENKI, SENKY, HALI, JIETOUBAWANG, NANLIAN, XINHALI,PGO, SENKE.<br>HALI                | -           | -    | 1                   | -    |
| SHANYANG, ATLAS PANTHER, YAMAZUKI MOTO, MOTORKING, Hirlee, XB                                       | -           | -    | 35                  | -    |
| SHARE'NGO, ZHIDOU                                                                                   | -           | -    | 1                   | 1    |
| SHENGWO NEW ENERGY, YUKI                                                                            | 2           | -    | 40                  | _    |
| SHERCO                                                                                              | -           | -    | 9                   | 13   |
| SHINERAY                                                                                            | _           | -    | 1                   |      |

Table 7 (cont)
Sales of new and used motorcycles by make or manufacturer: August 2021 and January - August 2021

| Make                                                                                                        | Motorcycles |      |           |      |
|-------------------------------------------------------------------------------------------------------------|-------------|------|-----------|------|
|                                                                                                             | Διισι       | ıst  | January - |      |
|                                                                                                             | August      |      | Aug       | gust |
|                                                                                                             | new         | used | new       | used |
| SILENCE, SCUTUM, ETRIX                                                                                      | 3           | -    | 63        | -    |
| SKYTEAM, SACIN, CSR, METALCO, SOKUDO, BAZUKA, MINICO, MOTOSBASI, MOTOS                                      | 2           | _    | 28        | 1    |
| BORDOY, SUMKO, ROXON, MONKEY BIKES                                                                          |             |      |           |      |
| SUZUKI                                                                                                      | 13          | 13   | 232       | 157  |
| SWM                                                                                                         | 1           | -    | 3         | -    |
| SYM                                                                                                         | 583         | 15   | 6,254     | 142  |
| TAOTAO, VOM, LUUKO, TOROS, ZIPP                                                                             | -           | 1    | -         | 1    |
| TARO, JUNAK, BARTON MOTORS ,ORCAL, Lexmoto                                                                  | 6           | -    | 24        | -    |
| TARO, JUNAK, BARTON MOTORS, ORCAL, Lexmoto, MITT, NECO, WOTTAN, MAGPOWER,                                   | 3           | 1    | 5         | 1    |
| ADAMOTO, MAXON, MAX-ON                                                                                      |             |      |           |      |
| TAYO, HAOJIANG, ZHONGYU, THUMP, THUMPSTAR, KIDEN, ZONTES, Junak                                             | 12          | -    | 61        | -    |
| TAYO, HAOJIANG, ZHONGYU, THUMP, THUMPSTAR, KIDEN, ZONTES, Junak, SENKE,                                     | 16          | _    | 218       | 1    |
| TANNY, TYAN, ROMET                                                                                          |             |      |           |      |
| TAYO, HAOJIANG, ZHONGYU, THUMP, THUMPSTAR, KIDEN, ZONTES, Junak, SENKE,                                     | 13          | -    | 97        | -    |
| TANNY, TYAN, ROMET, ROMET MOTORS                                                                            |             |      |           |      |
| TAYO, HAOJIANG, ZHONGYU, THUMP, THUMPSTAR, KIDEN, ZONTES, Junak, SENKE,                                     | 6           | -    | 19        | -    |
| TANNY, TYAN, ROMET, ROMET MOTORS, ROUTER TGB                                                                |             |      |           | 2    |
| TIANYING, RIYA, HONGYUNDA, TYM, HONLING                                                                     | 2           | _    | 21        |      |
| TIANYING, RIYA, HONGYUNDA, TYM, HONLING TIANYING, RIYA, HONGYUNDA, TYM, HONLING, TAMCO, ALISON, DMK MOTORS, |             | -    | 21        |      |
| WLIE, LEEWAY, WLXQ, AP Gmoto, ALFA                                                                          | 2           | -    | 11        | -    |
| TM RACING                                                                                                   | _           | _    | 2         |      |
| TRIUMPH                                                                                                     | 12          | 2    | 138       | 19   |
| VMOTO-SOCO, E-MAX, VMOTO, SUPER SOCO                                                                        | 6           | _    | 34        | 1    |
| WANGYE, SANBEN, UM, MONDIAL, KENOS, SUPERBYKE, IRBIS, MDC, MISTRAL, STREET                                  |             |      | 34        |      |
| ELEGANCE                                                                                                    | -           | -    | -         | 2    |
| WONJAN, SAMADA                                                                                              | _           | -    | 2         | _    |
| XEV, X, XEV YOYO                                                                                            | 2           | -    | 2         | -    |
| XGJAO, YUAN , SKYJET, KAISAR                                                                                | _           | -    | 1         | _    |
| XGJAO, ZIPP, TOROS, ROMET, ROMET MOTORS, ROUTER, VEEROAD, DAYTONA MOTORS,                                   |             |      |           |      |
| GEMINI, MH MOTORCYCLES, MTG MOTORS                                                                          | 9           | -    | 54        | -    |
| XINRI, SUNRA ,APACHI, ISILDAR, ISILDAR APACHI, Wayscral, KRAL                                               | 1           | -    | 38        | -    |
| XINYANG                                                                                                     | -           | -    | 2         | -    |
| YAMAHA                                                                                                      | 277         | 76   | 3,495     | 696  |
| YAMAHA, MBK                                                                                                 | -           | -    | 45        | 6    |
| YINGANG, BENYI, ROMET MOTORS, YUKI, ROUTER, MOTORAN, DAYTONA MOTORS,                                        | _           |      | 22        |      |
| M1NSK, HAMACHI, KUBA, MONDIAL                                                                               | 2           | -    | 33        | -    |
| YINGANG, BENYI, ROMET MOTORS, YUKI, ROUTER, MOTORAN, DAYTONA MOTORS,                                        | า           |      | 5         |      |
| M1NSK, KUBA, MONDIAL                                                                                        | 2           | -    | 5         |      |
| YINXIANG, KENBO                                                                                             | -           | -    | 1         | 1    |
| YINXIANG, KENBO, VENOM, CHEETA, ZIPP, NEMO, FEKON, ANATOLIA, CANBO                                          | -           | -    | 2         | -    |
| YINXIANG, MONDIAL, GEMINI, TCB                                                                              | 1           | -    | 8         |      |
| ZERO MOTORCYCLE                                                                                             | _           | -    | -         | 1    |
| Zhidou, SHARE'NGO, ZD                                                                                       |             | -    | -         | 2    |
| ZHONGNENG, ASYA, DADO, ZNEN, BARON                                                                          |             | 1    | -         | 1    |
| ZHONGNENG, ZNEN, AGM, AJS, YUKI, COLIBRI                                                                    | _           | -    | 1         |      |
| ZHONGNENG, ZNEN, AGM, AJS, YUKI, COLIBRI, EUROCKA, BTC, NOVA MOTORS, LEXMOTO,                               | 1           |      | 38        |      |
| Actionbikes Motors                                                                                          | 1           | -    | 38        | _    |
| ZHONGNENG, ZNEN, AGM, AJS, YUKI, COLIBRI,EUROCKA, BTC, NOVA MOTORS, LEXMOTO                                 | 3           | -    | 52        | -    |
| ZHONGNENG, ZNEN, AGM, BTC, CLS, COLIBRI, DAYTONA MOTORS, DERRACE, DOCKER                                    | 1           | -    | 1         | -    |

Table 7 (cont)

Sales of new and used motorcycles by make or manufacturer: August 2021 and January - August 2021

|                                                                                                               | Motorcycles |      |                  |       |
|---------------------------------------------------------------------------------------------------------------|-------------|------|------------------|-------|
| Make                                                                                                          | August      |      | January - August |       |
|                                                                                                               | new         | used | new              | used  |
| ZONGSHEN                                                                                                      | 1           | 1    | 8                | 2     |
| ZONGSHEN, Lexmoto, ICONE, VORTEX, M1NSK, MACBOR, MONDIAL, ROMET MOTORS, SINNIS, SPARKSTER, OVER BIKES         | 1           | -    | 1                | -     |
| ZONGSHEN, ZIP STAR, Lexmoto, ICONE, VORTEX, M1NSK, MACBOR, MONDIAL, ROMET MOTORS                              | -           | -    | 5                | -     |
| ZONGSHEN, ZIP STAR, Lexmoto,ICONE, VORTEX,M1NSK, MACBOR, MONDIAL, ROMET MOTORS, SINNIS, SPARKSTER, OVER BIKES | 4           | -    | 7                | -     |
| ZONGSHEN, ZIPSTAR, ICONE, JUNAK,Lexmoto, MH Motorcycles, M1NSK, MONDIAL, ROMET MOTORS, SINNIS                 | 1           | -    | 2                | -     |
| ZONGSHEN, ZIPSTAR, ZEALSUN, KENTO                                                                             | -           | -    | 3                | 1     |
| ZHONGNENG, ZNEN, AGM, BTC, CLS, COLIBRI                                                                       | 1           | -    | 1                | -     |
| TOTAL                                                                                                         | 3,304       | 355  | 31,570           | 3,166 |

Graph 13. Sales of new motorcycles (August 2021)

Graph 14. Sales of new motorcycles (January – August 2021)