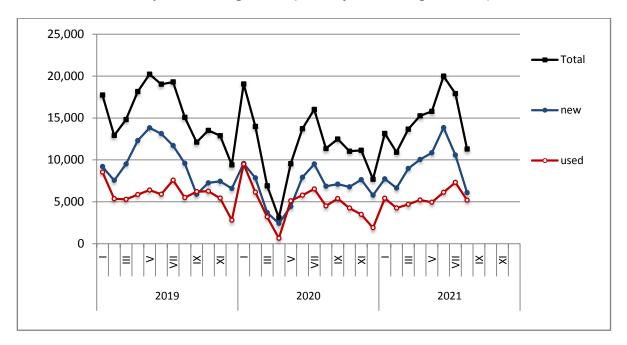

#### **ISSUING OF MOTOR VEHICLE LICENSES: AUGUST 2021**

The Hellenic Statistical Authority announces that in August 2021, 13,612 road motor cars (both new and used from abroad) were put into circulation for the first time, recording a 2.7% increase compared with the corresponding month of 2020 when the number of road motor cars was 13,257. In August 2020, a 23.6% decrease had been observed in comparison with the corresponding month of 2019 (Table 1, Graphs 1,2,3,5). A total number of 7,130 new cars were put into circulation in August 2021 compared with 7,370 in August 2020, recording a 3.3% decrease.

During the period January - August 2021, 140,273 road motor cars (both new and used from abroad) were put into circulation for the first time, representing an increase of 25.6% compared to the corresponding period of 2020 when the number of road motor cars was 111,649. During the period January - August 2020 a decrease of 29.4% had been observed in comparison with the corresponding period of 2019 (Table 3, Graphs 6,7). Out of the above number of road motor cars that were put into circulation, from January to August 2021, 82,248 were new, while the corresponding number during the respective period of 2020 was 57,118, recording an increase of 44.0%.