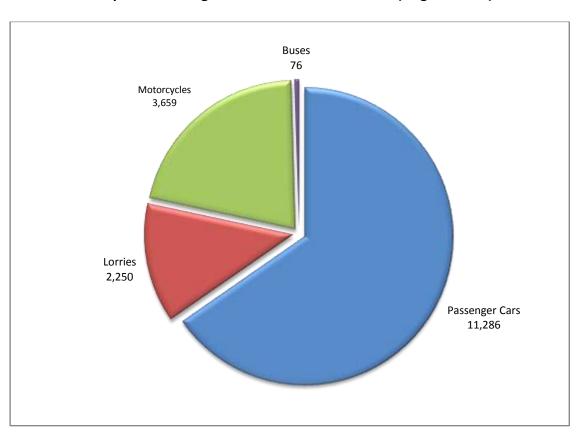

#### **ISSUING OF MOTOR VEHICLE LICENSES: AUGUST 2021**

The Hellenic Statistical Authority announces that in August 2021, 13,612 road motor cars (both new and used from abroad) were put into circulation for the first time, recording a 2.7% increase compared with the corresponding month of 2020 when the number of road motor cars was 13,257. In August 2020, a 23.6% decrease had been observed in comparison with the corresponding month of 2019 (Table 1, Graphs 1,2,3,5). A total number of 7,130 new cars were put into circulation in August 2021 compared with 7,370 in August 2020, recording a 3.3% decrease.

The new motorcycles over 50cc (both new and used from abroad) that were put into circulation for the first time in August 2021 amounted to 3,659, against 3,127 in 2020, thus recording a 17.0% increase. In August 2020, a 10.6% decrease had been observed in comparison with the corresponding month of 2019 (Table 1, Graph 4). Out of the above motorcycles 3,304 were new, while the corresponding figure in August 2020 was 2,892, recording a 14.2% increase.