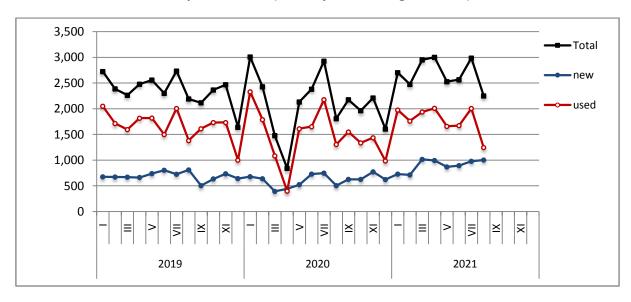

The new motorcycles over 50cc (both new and used from abroad) that were put into circulation for the first time in August 2021 amounted to 3,659, against 3,127 in 2020, thus recording a 17.0% increase. In August 2020, a 10.6% decrease had been observed in comparison with the corresponding month of 2019 (Table 1, Graph 4). Out of the above motorcycles 3,304 were new, while the corresponding figure in August 2020 was 2,892, recording a 14.2% increase.

During the period January - August 2021 the circulation of new motorcycles over 50cc (both new and used from abroad) amounted to 34,736 against 25,906 in 2020, thus representing a 34.1% increase. A decrease of 15.0% had been observed during the period January - August 2020 in comparison with the corresponding period of 2019 (Table 3, Graphs 6,7). A total number of 31,570 new motorcycles were put into circulation, from January to August 2021, compared with 23,785 during the corresponding period of 2020, recording a 32.7% increase.