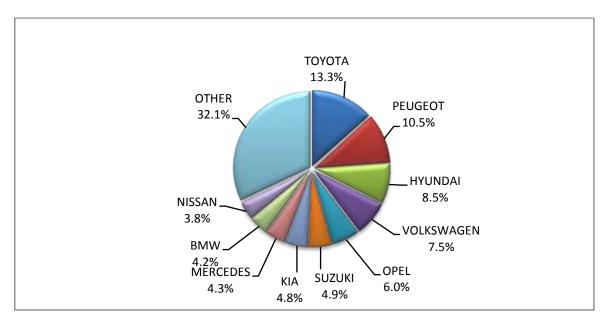

- 1: With 2nd/3rd stage manufacturer in Greece.
- 2: With 2nd/3rd stage manufacturer abroad.

Graph 8. Sales of new passenger cars by make (August 2021)

Graph 9. Sales of new passenger cars by make (January - August 2021)