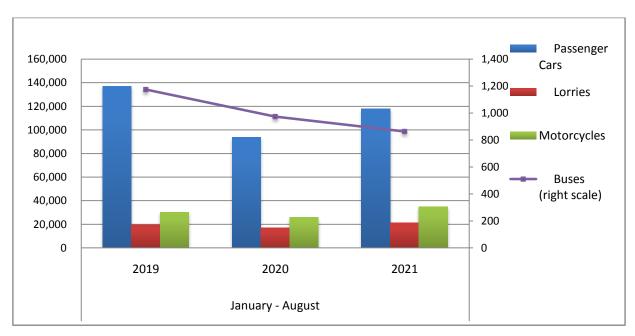

During the period January - August 2021, 140,273 road motor cars (both new and used from abroad) were put into circulation for the first time, representing an increase of 25.6% compared to the corresponding period of 2020 when the number of road motor cars was 111,649. During the period January - August 2020 a decrease of 29.4% had been observed in comparison with the corresponding period of 2019 (Table 3, Graphs 6,7). Out of the above number of road motor cars that were put into circulation, from January to August 2021, 82,248 were new, while the corresponding number during the respective period of 2020 was 57,118, recording an increase of 44.0%.

During the period January - August 2021 the circulation of new motorcycles over 50cc (both new and used from abroad) amounted to 34,736 against 25,906 in 2020, thus representing a 34.1% increase. A decrease of 15.0% had been observed during the period January - August 2020 in comparison with the corresponding period of 2019 (Table 3, Graphs 6,7). A total number of 31,570 new motorcycles were put into circulation, from January to August 2021, compared with 23,785 during the corresponding period of 2020, recording a 32.7% increase.