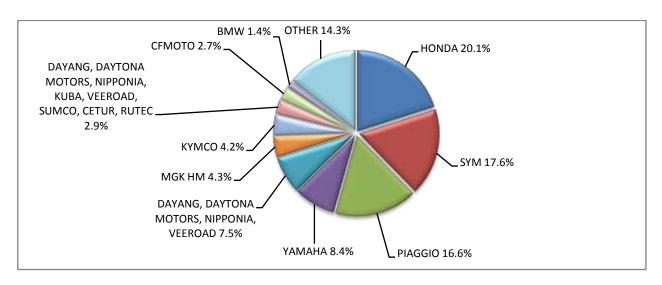

|                                                                                     | Motorcycles |      |           |          |  |  |
|-------------------------------------------------------------------------------------|-------------|------|-----------|----------|--|--|
| Make                                                                                | Aug         | ust  | January - | - August |  |  |
|                                                                                     | new         | used | new       | used     |  |  |
| ADIVA                                                                               | -           | -    | 1         | 1        |  |  |
| AEON MOTOR                                                                          | -           | 1    | 1         | -        |  |  |
| AGRATI GARELLI                                                                      | -           | 1    | 1         | 1        |  |  |
| AGUSTA MV                                                                           | -           | -    | ı         | 1        |  |  |
| APRILIA                                                                             | 3           | 5    | 30        | 62       |  |  |
| APRILIA, DERBI, GILERA di Piaggio & C. S.p.A.                                       | 1           | 1    | 2         | -        |  |  |
| ARCTIC CAT, MASSEY FERGUSON                                                         | -           | 1    | 1         | 3        |  |  |
| ASKOLL                                                                              | -           | 1    | ı         | 1        |  |  |
| BAJAJ                                                                               | -           | 1    | 23        | 1        |  |  |
| BASHAN, AMGroup, AMGroup Bike, DON, RBIS, WORKER BEAR, Nomik ATV 2, APACHI, ISILDAR | 2           | 1    | 9         | 1        |  |  |
| BENELLI                                                                             | 26          | -    | 250       | 5        |  |  |
| BENZHOU                                                                             | -           | 1    | -         | 2        |  |  |
| BETA                                                                                | 3           | -    | 54        | 10       |  |  |
| BMW                                                                                 | 47          | 16   | 634       | 150      |  |  |
| BODO, BAODAO, XINLEI                                                                | -           | -    | 1         | -        |  |  |
| BOMBARDIER RECREATIONAL PRODUCTS ING (BRP)                                          | -           | -    | 6         | 5        |  |  |
| BRIXTON                                                                             | 14          | -    | 70        | -        |  |  |
| BUELL                                                                               | -           | -    | 1         | 1        |  |  |
| CACE                                                                                | -           | 1    | 1         | -        |  |  |
| CENNTRO, PLANTE, Magnum-courb, GAT, GFI, TREELETRIK, Ismart, Tropos motors          | 1           |      | 1         | -        |  |  |
| СРМОТО                                                                              | 88          | -    | 548       | 7        |  |  |
| CFMOTO, GOES                                                                        | 8           | -    | 151       | -        |  |  |
| CHONGQING                                                                           | -           | 1    | -         | 1        |  |  |

## Table 7 (cont) Sales of new and used motorcycles by make or manufacturer: August 2021 and January - August 2021

|                                                                               |     | Motor | cycles        |        |
|-------------------------------------------------------------------------------|-----|-------|---------------|--------|
| Make                                                                          | Aug | ust   | Janua<br>Augu | •      |
|                                                                               | new | used  | new           | used   |
| DAELIM                                                                        | 1   | 1     | 7             | 3      |
| DAYANG, DAYTONA MOTORS, NIPPONIA, DOCKER, WAYEL, SUMCO, VEEROAD, CETUR, RUTEC | -   | -     | 34            | 1      |
| DAYANG, DAYTONA MOTORS, NIPPONIA, KUBA                                        | 2   | _     | 111           | 1      |
| DAYANG, DAYTONA MOTORS, NIPPONIA, KUBA, VEEROAD, SUMCO, CETUR, RUTEC          | 96  | -     | 561           | _<br>_ |
| DAYANG, DAYTONA MOTORS, NIPPONIA, KOBA, VEEKOAD, SOMICO, CETOR, ROTEC         |     | _     | 541           | 3      |
|                                                                               | 249 | 1     |               | 7      |
| DAYANG, DAYTONA MOTORS, NIPPONIA, VEEROAD                                     |     | 1     | 1,501         |        |
| DAYANG, DAYTONA MOTORS, NIPPONIA, VEEROAD, DOCKER                             | 33  | -     | 280           | 1      |
| DAYANG, ECOCREMO, ECOOTER, ECOOTOR, AGM, ORCAL, SUMCO                         | 4   | -     | 17            | -      |
| DAYANG, NIPPONIA, DAYTONA MOTORS, VEEROAD, SUMCO, DOCKER, MH MOTORCYCLES      | 2   | -     | 6             | -      |
| DERBI                                                                         | -   | -     | 126           | 2      |
| DUCATI                                                                        | 7   | 3     | 126           | 44     |
| EAGLE SOCIETY A ACTOR CYCLES                                                  | -   | -     | 1             | -      |
| ECCITY MOTOCYCLES                                                             | -   | -     | 1             | -      |
| EFUN, ZAP                                                                     | 3   | -     | 22            | -      |
| EMBUGGY, VINTAGE, EVANGEL                                                     | 1   | -     | 19            | -      |
| E-TON                                                                         | -   | -     | -             | 1      |
| EUROMOTORS                                                                    | -   | -     | 1             | -      |
| EVA, EMBUGGY, VINTAGE, EVANGEL                                                | -   | 1     | 4             | 3      |
| FANTIC MOTOR                                                                  | -   | -     | 3             | -      |
| FD MOTORS, FASPIDER                                                           | 1   | -     | 15            | -      |
| FD MOTORS, FASPIDER, Daytona Motors, EVO Motors, Veeroad                      | 25  | -     | 25            | -      |
| FD MOTORS, FASPIDER, DAYTONA MOTORS, NIPPONIA, QUANTYA                        | 2   | -     | 20            | -      |
| FULU, LICHI, DEKONG                                                           | 1   | -     | 1             | -      |
| G.B.M. SPA                                                                    | -   | -     | 1             | 1      |
| GAIA, SATURN, LTO ORION                                                       | -   | -     | 2             | -      |
| GASGAS                                                                        | 1   | -     | 7             | 1      |
| GENERIC, QJIANG                                                               | -   | -     | -             | 1      |
| GILERA                                                                        | -   | -     | -             | 5      |
| GILERA, PIAGGIO                                                               | -   | 1     | -             | 2      |
| GOLDEN LION, SAKURA, ARTISAN, ETALIAN, E-mio, Fauro, Kito, Varaneo, Viverra   | -   | -     | 2             | -      |
| GOVECS                                                                        | -   | -     | ı             | 1      |
| HAN, SKZ,XINRI,GBF,SYMEX,TAKADO,ENEWAY                                        | 1   | ı     | 1             | -      |
| HANWAY, MASAI, JUNAK, Motorini, STMAX, ROMET, CLS, ROMET MOTORS, GEMINI,      | 2   |       | 27            | _      |
| RIVERO                                                                        |     |       | 21            | _      |
| HAOJIAN, ZONTES, TAYO, Sharpon, IFINO, KIDEN, ZHONGYU, CUBTOM, DIYUN,         | _   | _     | 1             | _      |
| NAMIN,TIM DERVI, VUKA, THUMP, RIPPER                                          |     |       | •             |        |
| HARLEY DAVIDSON                                                               | 1   | 5     | 14            | 73     |
| HESHAN GOUJI NANLIAN MOTORCYCLE INDUSTRY, ORCAL, AJS, HERALD MOTOR            | 1   | _     | 10            | _      |
| COMPANY, MACBOR, MOTOBI                                                       |     |       |               |        |
| HONDA                                                                         | 663 | 71    | 4,160         | 594    |
| HOOOON, PICKMAN                                                               | -   | -     | 1             | -      |
| HORWIN                                                                        | 2   | -     | 8             | -      |
| HSUN, HISUN, APACHI, Mx, MASAI, HYTRACK, TRAPPER, PUMAREX, GEON, ASYAMOTOR,   | -   | -     | 38            | -      |
| DAYTONA MOTORS, KRAL                                                          | 1   |       | 5             |        |
| HUONIAO, DH.HAOTIAN, MOTORINI, PEGASUS, MASH                                  | 1   | -     | 5             | 7      |
| HUSANA                                                                        | -   | -     | 07            |        |
| HUSQVARNA                                                                     | 8   | 1     | 87            | 26     |
| HYOSUNG                                                                       | 1   | -     | 2             | -      |

## Table 7 (cont) Sales of new and used motorcycles by make or manufacturer: August 2021 and January - August 2021

|                                                                                                               |      | Motor | cycles |              |
|---------------------------------------------------------------------------------------------------------------|------|-------|--------|--------------|
| Make                                                                                                          | Aug  | ust   | Janu   | •            |
|                                                                                                               | new  | used  | new    | gust<br>used |
| HYOSUNG MOTORS                                                                                                | -    | 1     | -      | 1            |
| IANYING, TYM, XINBEN, TEYIN, RIYA, ONGYUNDA, SANBEN, ALFA, Senzo, La Souris, TCB,                             | -    |       | 22     |              |
| KENTOYA                                                                                                       | 5    | -     | 23     | -            |
| INDIAN MOTORCYCLE                                                                                             | -    | -     | 25     | -            |
| JIALING                                                                                                       | -    | -     | -      | 1            |
| JIAYUAN                                                                                                       | 1    | -     | 33     | -            |
| JINCHENG                                                                                                      | 1    | -     | 1      | -            |
| JINLANG, ZUNDAPP, XHODNA, APGmoto, COLIBRI, RAZORY, VIARELLI, SUMCO, FLEX TECH,                               |      |       | 1      |              |
| IVA, TNT moto                                                                                                 |      | _     | 1      |              |
| JINLING                                                                                                       | -    | 1     | -      | 1            |
| JINMA, RUNHORSE, FARAD, hopster, DuroCar, ClimaCar, CROYANCE AUTOMOTIVE, E-cars                               |      | _     | 3      | _            |
| Malta, EVROM, GECO, GUTZY                                                                                     |      | _     | 3      |              |
| KAWASAKI                                                                                                      | 3    | 8     | 113    | 62           |
| KTM                                                                                                           | 30   | 9     | 313    | 130          |
| KUMPAN ELECTRIC                                                                                               | -    | -     | 1      | -            |
| KWANG YANG                                                                                                    | _    | -     | -      | 9            |
| KYMCO                                                                                                         | 138  | 49    | 1,957  | 396          |
| LAMBRETTA                                                                                                     | 3    | -     | 24     | -            |
| LEXMOTO                                                                                                       | -    | -     | -      | 1            |
| LIFAN, HONLEI, SKYGO, BISAN-LIFAN                                                                             | 1    | -     | 11     | -            |
| Lingzhida, LINZDA, LINDN, LINYI, LONGMAO, NLIGHT                                                              | 2    | -     | 13     | -            |
| LINHAI, KUBA, ONLINE, LHY                                                                                     | -    | -     | 12     | 3            |
| LINHAI, LHY, KUBA, HYTRACK                                                                                    | -    | 2     | -      | 2            |
| LINHAI, SINNIS                                                                                                | -    | -     | 4      | -            |
| LML                                                                                                           | -    | -     | -      | 1            |
| LMP SAS DI LAVE                                                                                               | -    | -     | -      | 1            |
| LONCIN, KUBA, RKS, ITALIKA, SUNRACE, SKY, MALAGUTI, SUPERBIKE, ROCKET, NOVELBAT, TIGREMOTO                    | 2    | -     | 29     | -            |
| LONCIN, KUBA, RKS, ITALIKA, SUNRACE, SKY, MALAGUTI, SUPERBIKE, ROCKET, NOVELBAT, TIGERMOTO, GREEN, TRIDIAMOND | 9    | -     | 98     | 1            |
| LONCIN, VOGE, KUBA, RKS, ITALIKA, SUNRACE, SKY, MALAGUTI, SUPERBIKE, ROCKET, NOVELBAT, TIGREMOTO, GREEN       | -    | -     | 16     | -            |
| LONCIN, X-GEAR                                                                                                | -    | -     | 1      | -            |
| LONCIN,KUBA,RKS,ITALIKA,SUNRACE,SKY,MALAGUTI,SUPERBIKE,ROCKET,NOVELBAT,TIGE RMOTO,GREEN                       | 2    | -     | 9      | -            |
| LONCIN, VOGE, KUBA, RKS, ITALIKA, SUNRACE, SKY, MALAGUTI, SUPERBIKE                                           | 4    | -     | 29     | -            |
| LONGJIA, ITALJET, ORCAL, BEELINE                                                                              | _    | 1     | 31     | 2            |
| LONGJIA, ITALJET, ORCAL, BEELINE, ROMET MOTORS, GEMINI, LEXMOTO, JAHANRO, VGA, DAYTONA MOTORS                 | -    | -     | 5      | -            |
| LONGJIA, lexmoto, Gemini, MH Motorcycles, MONDIAL, Jahanro, UM, ORCAL, VGA, NECO, ALFASCOOTERS, ROMET MOTORS  | 1    | -     | 8      | -            |
| LONGJIA, ORCAL, NECO                                                                                          | 23   | -     | 72     | -            |
| LONGJIA, ORCAL, NECO, VGA, Gemini                                                                             | 4    | -     | 9      | -            |
| LONGJIA, ORCAL, TNT MOTOR, BEELINE, VGA, ITALJET, GEMINI, lexmoto, Jahanro, italo,                            | 3    | -     | 52     | 1            |
| NECO  IVNIENG SKAND VEMO SMARTWAY IVA HYDE DIKE SENZO MONASSO ganargia                                        |      |       | 2      |              |
| LVNENG, SKAND, VEMO,SMARTWAY,IVA, HYPE-BIKE, SENZO, MONASSO, genergia                                         | -    | 1     | 2      | 12           |
| MALAGUTI                                                                                                      | -    | 1     | -      | 13           |
| MBK                                                                                                           | -    | -     | -      | 5            |
| MBK INDUSTRIE                                                                                                 | - 12 | 1     | - 1.1  | 1            |
| MELEX                                                                                                         | 13   | -     | 14     | -            |

## Table 7 (cont) Sales of new and used motorcycles by make or manufacturer: August 2021 and January - August 2021

| Make                                                                                                | Motorcycles |      |                     |      |
|-----------------------------------------------------------------------------------------------------|-------------|------|---------------------|------|
|                                                                                                     | August      |      | January -<br>August |      |
|                                                                                                     | new         | used | new                 | used |
| MG MOTO                                                                                             | -           | -    | 10                  | -    |
| MGK HM                                                                                              | 141         | 1    | 1,832               | 7    |
| MINSK, ZONGSHEN, IRIBIS, MONDIAL, LEXMOTO, JUNAK, HONLEY, OVERBIKES                                 | -           | -    | 2                   | -    |
| MODENAS                                                                                             | -           | -    | 1                   | -    |
| MONDIAL, PELPI INTERNATIONAL                                                                        | -           | -    | 20                  | -    |
| MONTESA                                                                                             | -           | -    | 1                   | -    |
| MORGAN MOTOR CO                                                                                     | -           | -    | -                   | 1    |
| MOTO GUZZI                                                                                          | 3           | 1    | 40                  | 3    |
| MOTO S.P.A                                                                                          | -           | -    | 5                   | -    |
| MOTRON MOTORRAD, ZONGSHEN                                                                           | 2           | -    | 3                   | -    |
| MV AGUSTA                                                                                           | -           | -    | 4                   | 5    |
| NIU, NUUV                                                                                           | 12          | -    | 54                  | -    |
| NOUN ELECTRIC                                                                                       | -           | 1    | 1                   | -    |
| OPAI                                                                                                | -           | -    | 1                   | -    |
| PEUGEOT                                                                                             | 9           | 5    | 161                 | 26   |
| PIAGGIO                                                                                             | 549         | 56   | 5,499               | 394  |
| PIONEER, LEXMOTO, PULSE, BULLIT, HERALD, WOTTAN, EURO MOTORS, VERVEMOTO, SP<br>BIKE, EXPLORER, RIDE | -           | -    | 2                   | -    |
| POLARIS                                                                                             | 1           | 1    | 53                  | 2    |
| QINGQI, CLEVELAND, CYCLEWERKS ACE, CLEVELAND ACE, CLEVELAND CYCLEWERKS ACE DELUXE                   | -           | -    | 1                   | -    |
| QINGQI, KADIRGA                                                                                     | -           | -    | 1                   | -    |
| QINGQI, MASH, MUTT, SINNIS, YUKI, DAYTONA MOTORS                                                    | -           | -    | 1                   | _    |
| QJ , QJIANG, KEEWAY, LEONE                                                                          | -           | -    | 2                   | 1    |
| QJ, QJIANG, KEEWAY, LEONE, KUBA, RKS, TELL, EMPIRE KEEWAY, BENELLI, VENGO                           | 8           | -    | 92                  | 1    |
| QJ, QJIANG, KEEWAY, LEONE, RKS, BENELLI, EMPIRE KEEWAY, KUBA                                        | 8           | -    | 143                 | -    |
| QJ, QJIANG, KEEWAY, LEONE, tell, KUBA, RKS, BENELLI, VENGO                                          | -           | -    | 10                  | -    |
| QUADRO, QUADRO VEHICLES                                                                             | -           | 1    | 3                   | 1    |
| RENAULT                                                                                             | -           | -    | -                   | 1    |
| RENLI                                                                                               | -           | -    | 1                   | -    |
| REX                                                                                                 | -           | -    | -                   | 1    |
| ROTOM, RACER                                                                                        | -           | 1    | 1                   | -    |
| ROYAL ENFIELD                                                                                       | 9           | -    | 20                  | 2    |
| Royalloy,Royal Alloy,RA,SCOMADI,VALENTINO,VALENTINO MOTORI                                          | 2           | -    | 14                  | -    |
| RVM, MACBOR, COLOVE, ORCAL, DAYTONA MOTORS                                                          | -           | -    | 8                   | -    |
| SAKURA, GOLDEN LION, ARTISAN, Fauro, ETALIAN, Viverra, Varaneo, Kito, E-mio                         | 5           | -    | 22                  | -    |
| SAKURA, GOLDEN LION, ARTISAN, Fauro, ETALIAN, Viverra, Varaneo, Kito, E-mio, velca, E.F.O           | 7           | -    | 17                  | -    |
| SAKURA, GOLDENLION, E.F.O., Fauro, Viverra, Nitrox, STRELLA City, Artisan                           | 1           | -    | 23                  | -    |
| SAN YANG                                                                                            | -           | 1    | -                   | 10   |
| SCUTUM, ETRIX, SILENCE                                                                              | 1           | -    | 10                  | -    |
| SEGWAY                                                                                              | 5           | ı    | 57                  |      |
| SENKE, SENKO, SENKI, SENKY, HALI, JIETOUBAWANG, NANLIAN, XINHALI,PGO, SENKE.<br>HALI                | -           | -    | 1                   | -    |
| SHANYANG, ATLAS PANTHER, YAMAZUKI MOTO, MOTORKING, Hirlee, XB                                       | -           | -    | 35                  | -    |
| SHARE'NGO, ZHIDOU                                                                                   | -           | -    | 1                   | 1    |
| SHENGWO NEW ENERGY, YUKI                                                                            | 2           | -    | 40                  | _    |
| SHERCO                                                                                              | -           | -    | 9                   | 13   |
| SHINERAY                                                                                            | _           | -    | 1                   |      |

Table 7 (cont)
Sales of new and used motorcycles by make or manufacturer: August 2021 and January - August 2021

| Make                                                                                                        | Motorcycles |      |           |      |
|-------------------------------------------------------------------------------------------------------------|-------------|------|-----------|------|
|                                                                                                             | Διισι       | ıst  | January - |      |
|                                                                                                             | August      |      | Aug       | gust |
|                                                                                                             | new         | used | new       | used |
| SILENCE, SCUTUM, ETRIX                                                                                      | 3           | -    | 63        | -    |
| SKYTEAM, SACIN, CSR, METALCO, SOKUDO, BAZUKA, MINICO, MOTOSBASI, MOTOS                                      | 2           | _    | 28        | 1    |
| BORDOY, SUMKO, ROXON, MONKEY BIKES                                                                          |             |      |           |      |
| SUZUKI                                                                                                      | 13          | 13   | 232       | 157  |
| SWM                                                                                                         | 1           | -    | 3         | -    |
| SYM                                                                                                         | 583         | 15   | 6,254     | 142  |
| TAOTAO, VOM, LUUKO, TOROS, ZIPP                                                                             | -           | 1    | -         | 1    |
| TARO, JUNAK, BARTON MOTORS ,ORCAL, Lexmoto                                                                  | 6           | -    | 24        | -    |
| TARO, JUNAK, BARTON MOTORS, ORCAL, Lexmoto, MITT, NECO, WOTTAN, MAGPOWER,                                   | 3           | 1    | 5         | 1    |
| ADAMOTO, MAXON, MAX-ON                                                                                      |             |      |           |      |
| TAYO, HAOJIANG, ZHONGYU, THUMP, THUMPSTAR, KIDEN, ZONTES, Junak                                             | 12          | -    | 61        | -    |
| TAYO, HAOJIANG, ZHONGYU, THUMP, THUMPSTAR, KIDEN, ZONTES, Junak, SENKE,                                     | 16          | _    | 218       | 1    |
| TANNY, TYAN, ROMET                                                                                          |             |      |           |      |
| TAYO, HAOJIANG, ZHONGYU, THUMP, THUMPSTAR, KIDEN, ZONTES, Junak, SENKE,                                     | 13          | -    | 97        | -    |
| TANNY, TYAN, ROMET, ROMET MOTORS                                                                            |             |      |           |      |
| TAYO, HAOJIANG, ZHONGYU, THUMP, THUMPSTAR, KIDEN, ZONTES, Junak, SENKE,                                     | 6           | -    | 19        | -    |
| TANNY, TYAN, ROMET, ROMET MOTORS, ROUTER TGB                                                                |             |      |           | 2    |
| TIANYING, RIYA, HONGYUNDA, TYM, HONLING                                                                     | 2           | _    | 21        |      |
| TIANYING, RIYA, HONGYUNDA, TYM, HONLING TIANYING, RIYA, HONGYUNDA, TYM, HONLING, TAMCO, ALISON, DMK MOTORS, |             | -    | 21        |      |
| WLIE, LEEWAY, WLXQ, AP Gmoto, ALFA                                                                          | 2           | -    | 11        | -    |
| TM RACING                                                                                                   | _           | _    | 2         |      |
| TRIUMPH                                                                                                     | 12          | 2    | 138       | 19   |
| VMOTO-SOCO, E-MAX, VMOTO, SUPER SOCO                                                                        | 6           | _    | 34        | 1    |
| WANGYE, SANBEN, UM, MONDIAL, KENOS, SUPERBYKE, IRBIS, MDC, MISTRAL, STREET                                  |             |      | 34        |      |
| ELEGANCE                                                                                                    | -           | -    | -         | 2    |
| WONJAN, SAMADA                                                                                              | _           | -    | 2         | _    |
| XEV, X, XEV YOYO                                                                                            | 2           | -    | 2         | -    |
| XGJAO, YUAN , SKYJET, KAISAR                                                                                | _           | -    | 1         | _    |
| XGJAO, ZIPP, TOROS, ROMET, ROMET MOTORS, ROUTER, VEEROAD, DAYTONA MOTORS,                                   |             |      |           |      |
| GEMINI, MH MOTORCYCLES, MTG MOTORS                                                                          | 9           | -    | 54        | -    |
| XINRI, SUNRA ,APACHI, ISILDAR, ISILDAR APACHI, Wayscral, KRAL                                               | 1           | -    | 38        | -    |
| XINYANG                                                                                                     | -           | -    | 2         | -    |
| YAMAHA                                                                                                      | 277         | 76   | 3,495     | 696  |
| YAMAHA, MBK                                                                                                 | -           | -    | 45        | 6    |
| YINGANG, BENYI, ROMET MOTORS, YUKI, ROUTER, MOTORAN, DAYTONA MOTORS,                                        | _           |      | 22        |      |
| M1NSK, HAMACHI, KUBA, MONDIAL                                                                               | 2           | -    | 33        | -    |
| YINGANG, BENYI, ROMET MOTORS, YUKI, ROUTER, MOTORAN, DAYTONA MOTORS,                                        | า           |      | 5         |      |
| M1NSK, KUBA, MONDIAL                                                                                        | 2           | -    | 5         |      |
| YINXIANG, KENBO                                                                                             | -           | -    | 1         | 1    |
| YINXIANG, KENBO, VENOM, CHEETA, ZIPP, NEMO, FEKON, ANATOLIA, CANBO                                          | -           | -    | 2         | -    |
| YINXIANG, MONDIAL, GEMINI, TCB                                                                              | 1           | -    | 8         |      |
| ZERO MOTORCYCLE                                                                                             | _           | -    | -         | 1    |
| Zhidou, SHARE'NGO, ZD                                                                                       |             | -    | -         | 2    |
| ZHONGNENG, ASYA, DADO, ZNEN, BARON                                                                          |             | 1    | -         | 1    |
| ZHONGNENG, ZNEN, AGM, AJS, YUKI, COLIBRI                                                                    | _           | -    | 1         |      |
| ZHONGNENG, ZNEN, AGM, AJS, YUKI, COLIBRI, EUROCKA, BTC, NOVA MOTORS, LEXMOTO,                               | 1           |      | 38        |      |
| Actionbikes Motors                                                                                          | 1           | -    | 38        | _    |
| ZHONGNENG, ZNEN, AGM, AJS, YUKI, COLIBRI,EUROCKA, BTC, NOVA MOTORS, LEXMOTO                                 | 3           | -    | 52        | -    |
| ZHONGNENG, ZNEN, AGM, BTC, CLS, COLIBRI, DAYTONA MOTORS, DERRACE, DOCKER                                    | 1           | -    | 1         | -    |

Table 7 (cont)

Sales of new and used motorcycles by make or manufacturer: August 2021 and January - August 2021

|                                                                                                               | Motorcycles |      |                  |       |
|---------------------------------------------------------------------------------------------------------------|-------------|------|------------------|-------|
| Make                                                                                                          | August      |      | January - August |       |
|                                                                                                               | new         | used | new              | used  |
| ZONGSHEN                                                                                                      | 1           | 1    | 8                | 2     |
| ZONGSHEN, Lexmoto, ICONE, VORTEX, M1NSK, MACBOR, MONDIAL, ROMET MOTORS, SINNIS, SPARKSTER, OVER BIKES         | 1           | -    | 1                | -     |
| ZONGSHEN, ZIP STAR, Lexmoto, ICONE, VORTEX, M1NSK, MACBOR, MONDIAL, ROMET MOTORS                              | -           | -    | 5                | -     |
| ZONGSHEN, ZIP STAR, Lexmoto,ICONE, VORTEX,M1NSK, MACBOR, MONDIAL, ROMET MOTORS, SINNIS, SPARKSTER, OVER BIKES | 4           | -    | 7                | -     |
| ZONGSHEN, ZIPSTAR, ICONE, JUNAK,Lexmoto, MH Motorcycles, M1NSK, MONDIAL, ROMET MOTORS, SINNIS                 | 1           | -    | 2                | -     |
| ZONGSHEN, ZIPSTAR, ZEALSUN, KENTO                                                                             | -           | -    | 3                | 1     |
| ZHONGNENG, ZNEN, AGM, BTC, CLS, COLIBRI                                                                       | 1           | -    | 1                | -     |
| TOTAL                                                                                                         | 3,304       | 355  | 31,570           | 3,166 |

Graph 13. Sales of new motorcycles (August 2021)

Graph 14. Sales of new motorcycles (January – August 2021)