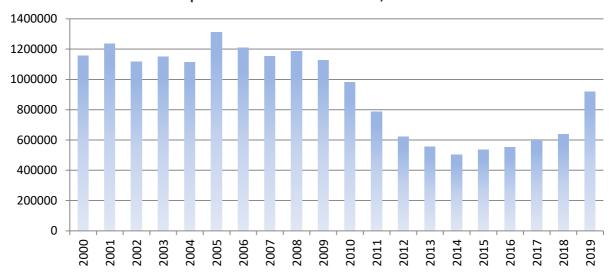

In 2019, the concluded notaries' deeds were 919,258 in comparison with 638,522 in 2018, recording an increase of 44.0% (Table 1). On the basis of the available data for the period 2010 - 2019, a decrease of 6.3% is observed taking into account the conclusion of 919,258 deeds in 2019 compared with 980,865 deeds in 2010 (Table 2).

Graph 1. Number of notarial deeds, 2000-2019

Table 2. Notarial deeds, by type and annual percentage change, 2010, 2016-2019

|                                                                            |         | Number  | of notaria | Annual change (%) |         |               |               |               |               |
|----------------------------------------------------------------------------|---------|---------|------------|-------------------|---------|---------------|---------------|---------------|---------------|
| Type of notarial deed                                                      | 2010    | 2016    | 2017       | 2018              | 2019    | 2017/<br>2016 | 2018/2<br>017 | 2019/<br>2018 | 2019/<br>2010 |
| Total                                                                      | 980,865 | 551,076 | 599,159    | 638,522           | 919,258 | 8.7           | 6.6           | 44.0          | -6.3          |
| Notices of seizure                                                         | 22,329  | 2,288   | 4,520      | 6,994             | 8,255   | 97.6          | 54.7          | 18.0          | -63.0         |
| Auctions                                                                   | 3,644   | 724     | 1,186      | 3,388             | 4,829   | 63.8          | 185.7         | 42.5          | 32.5          |
| Protests <sup>1</sup>                                                      | 7,245   | 1,069   | 961        | -                 | -       | -10.1         | -             | -             | -             |
| Wills and testaments                                                       | 29,978  | 32,256  | 31,708     | 31,106            | 31,615  | -1.7          | -1.9          | 1.6           | 5.5           |
| Establishment of companies                                                 | 4,297   | 1,663   | 1,747      | 1,713             | 1,672   | 5.1           | -1.9          | -2.4          | -61.1         |
| Dissolution of companies                                                   | 2,165   | 1,655   | 1,303      | 886               | 903     | -21.3         | -32.0         | 1.9           | -58.3         |
| Real estate transactions                                                   | 117,948 | 60,540  | 69,826     | 79,532            | 96,662  | 15.3          | 13.9          | 21.5          | -18.0         |
| Car transactions                                                           | 2,419   | 2,232   | 1,332      | 1,360             | 1,763   | -40.3         | 2.1           | 29.6          | -27.1         |
| Donations in life                                                          | 57,713  | 20,953  | 19,512     | 19,020            | 22,691  | -6.9          | -2.5          | 19.3          | -60.7         |
| Donations in prospect of death                                             | 1,146   | 539     | 336        | 316               | 372     | -37.7         | -6.0          | 17.7          | -67.5         |
| Parental grants                                                            | 115,962 | 34,307  | 31,719     | 31,385            | 34,924  | -7.5          | -1.1          | 11.3          | -69.9         |
| Loans                                                                      | 1,097   | 427     | 83         | 58                | 170     | -80.6         | -30.1         | 193.1         | -84.5         |
| Deeds of procuration                                                       | 265,070 | 190,318 | 201,864    | 206,148           | 224,682 | 6.1           | 2.1           | 9.0           | -15.2         |
| Acknowledgement of paternity of child <sup>2</sup>                         | -       | -       | -          | 4,623             | 4,598   | -             | -             | -0.5          | -             |
| Unilateral dissolution of registered partnerships <sup>2</sup>             | -       | -       | -          | 212               | 233     | -             | -             | 9.9           | -             |
| Dissolution of registered partnerships by mutual consent <sup>2</sup>      | -       | -       | -          | 622               | 838     | -             | -             | 34.7          | -             |
| Dissolution of marriages by mutual consent (without children) <sup>2</sup> | -       | -       | -          | 3,175             | 3,763   | -             | -             | 18.5          | -             |
| Dissolution of marriages by mutual consent (with children) <sup>2</sup>    | -       | -       | -          | 5,621             | 7,259   | -             | -             | 29.1          | -             |
| Other deeds                                                                | 349,852 | 202,105 | 233,062    | 242,363           | 474,029 | 15.3          | 4.0           | 95.6          | 35.5          |