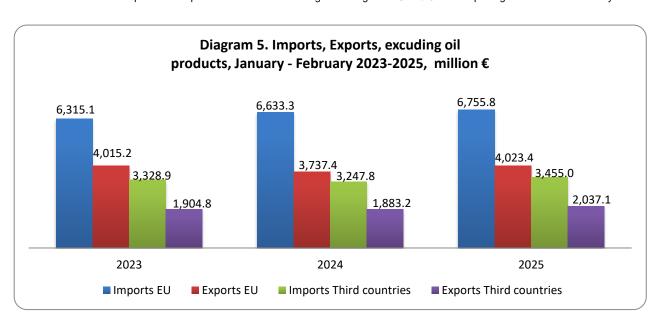

The total value of imports, for the 2-month period from January to February 2025 amounted to 13,439.3 million euros (13,911.0 million dollars) in comparison with 13,619.7 million euros (14,730.0 million dollars) for the corresponding period of the year 2024, recording a drop, in euros, of **1.3%**. The corresponding value excluding oil products recorded an increase of 329.7 million euros or 3.3% and the corresponding value excluding oil products and ships recorded an increase of 350.5 million euros or 3.6%, in comparison with the period from January to February 2024 (Table 5).

The total value of exports, for the 2-month period from January to February 2025 amounted to 8,179.0 million euros (8,517.9 million dollars) in comparison with 8,047.1 million euros (8,756.9 million dollars) for the corresponding period of the year 2024, recording an increase, in euros, of **1.6%**. The corresponding value excluding oil products recorded an increase of 439.9 million euros or 7.8% and the corresponding value excluding oil products and ships recorded an increase of 445.9 million euros or 8.0%, in comparison with the period from January to February 2024 (Table 5).

The deficit of the trade balance, for the 2-month period from January to February 2025 amounted to 5,260.3 million euros (5,393.1 million dollars) in comparison with 5,572.6 million euros (5,973.1 million dollars) for the corresponding period of the year 2024, recording a drop, in euros, of **5.6%**. The corresponding deficit excluding oil products recorded a drop of 110.2 million euros or 2.6% and the corresponding deficit excluding oil products and ships recorded a drop of 95.4 million euros or 2.3% (Table 5).