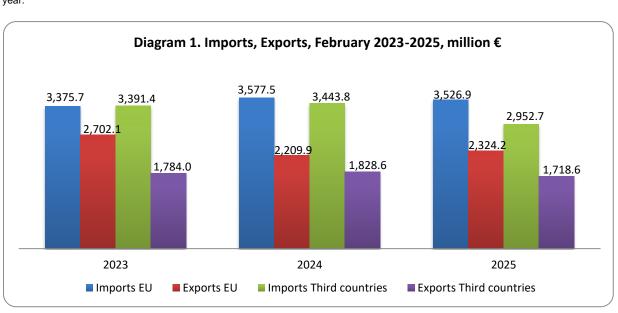

#### COMMERCIAL TRANSACTIONS OF GREECE: February 2025

( Provisional Data )

The total value of imports, in February 2025 amounted to 6,479.6 million euros (6,726.5 million dollars) in comparison with 7,021.3 million euros (7,556.3 million dollars) in February 2024, recording a drop, in euros, of **7.7%**. The corresponding value excluding oil products in February 2025 recorded a drop of 138.1 million euros or 2.6% and the corresponding value excluding oil products and ships in February 2025 recorded a drop of 130.0 million euros or 2.5%, in comparison with February 2024 (Table 1).

The total value of exports, in February 2025 amounted to 4,042.8 million euros (4,222.2 million dollars) in comparison with 4,038.5 million euros (4,372.6 million dollars) in February 2024, recording an increase, in euros, of **0.1%**. The corresponding value excluding oil products recorded in February 2025 an increase of 169.7 million euros or 5.8% and the corresponding value excluding oil products and ships in February 2025 recorded an increase of 170.7 million euros or 5.8%, in comparison with February 2024 (Table 1).

The deficit of the trade balance, in February 2025 amounted to 2,436.8 million euros (2,504.3 million dollars) in comparison with 2,982.8 million euros (3,183.7 million dollars) in February 2024, recording a drop, in euros, of **18.3%**. The corresponding value of deficit excluding oil products in February 2025 recorded a drop of 307.8 million euros or 13.5% and the corresponding value excluding oil products and ships in February 2025 recorded a drop of 300.7 million euros or 13.3%, in comparison with February 2024 (Table 1).