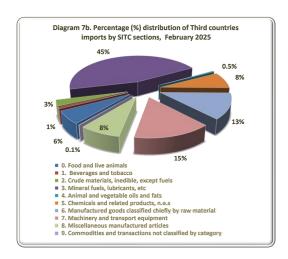

711.2                 | 320.1           |  |
| 6. Manufactured goods classified chiefly by raw material   | 398.9         | 237.5           | 786.0                 | 427.9           |  |
| 7. Machinery and transport equipment                       | 258.2         | 133.0           | 474.8                 | 253.5           |  |
| 8. Miscellaneous manufactured articles                     | 231.9         | 86.0            | 428.2                 | 161.8           |  |
| 9. Commodities and transactions not classified by category | 2.9           | 3.3             | 6.5                   | 8.5             |  |

<sup>(1)</sup> Provisional data

<sup>\*</sup> Wherever necessary, the data have been rounded up, thus, a slight difference may occur between the sum of the figures and their total.













Table 10. Commercial Transactions with EU and Third Countries 2023 - 2025\*

|                         |                       | Imports              |                                                                      | Exports               |                      |                                                                            |  |  |
|-------------------------|-----------------------|----------------------|----------------------------------------------------------------------|-----------------------|----------------------|----------------------------------------------------------------------------|--|--|
| Year and<br>Month       | Value<br>in million € | Monthly Changes<br>% | Changes % compared with the corresponding month of the previous year | Value<br>in mil