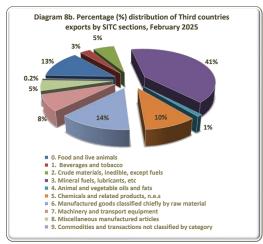

The total value of exports, in February 2025 amounted to 4,042.8 million euros (4,222.2 million dollars) in comparison with 4,038.5 million euros (4,372.6 million dollars) in February 2024, recording an increase, in euros, of **0.1%**. The corresponding value excluding oil products recorded in February 2025 an increase of 169.7 million euros or 5.8% and the corresponding value excluding oil products and ships in February 2025 recorded an increase of 170.7 million euros or 5.8%, in comparison with February 2024 (Table 1).

The total value of exports, for the 2-month period from January to February 2025 amounted to 8,179.0 million euros (8,517.9 million dollars) in comparison with 8,047.1 million euros (8,756.9 million dollars) for the corresponding period of the year 2024, recording an increase, in euros, of **1.6%**. The corresponding value excluding oil products recorded an increase of 439.9 million euros or 7.8% and the corresponding value excluding oil products and ships recorded an increase of 445.9 million euros or 8.0%, in comparison with the period from January to February 2024 (Table 5).