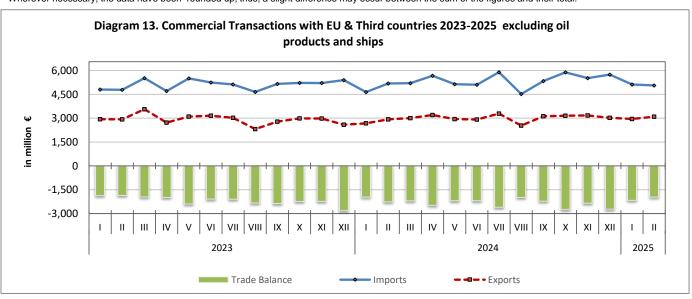

#### COMMERCIAL TRANSACTIONS OF GREECE: February 2025

( Provisional Data )

The total value of imports, in February 2025 amounted to 6,479.6 million euros (6,726.5 million dollars) in comparison with 7,021.3 million euros (7,556.3 million dollars) in February 2024, recording a drop, in euros, of **7.7%**. The corresponding value excluding oil products in February 2025 recorded a drop of 138.1 million euros or 2.6% and the corresponding value excluding oil products and ships in February 2025 recorded a drop of 130.0 million euros or 2.5%, in comparison with February 2024 (Table 1).

The total value of exports, in February 2025 amounted to 4,042.8 million euros (4,222.2 million dollars) in comparison with 4,038.5 million euros (4,372.6 million dollars) in February 2024, recording an increase, in euros, of **0.1%**. The corresponding value excluding oil products recorded in February 2025 an increase of 169.7 million euros or 5.8% and the corresponding value excluding oil products and ships in February 2025 recorded an increase of 170.7 million euros or 5.8%, in comparison with February 2024 (Table 1).

The deficit of the trade balance, in February 2025 amounted to 2,436.8 million euros (2,504.3 million dollars) in comparison with 2,982.8 million euros (3,183.7 million dollars) in February 2024, recording a drop, in euros, of **18.3%**. The corresponding value of deficit excluding oil products in February 2025 recorded a drop of 307.8 million euros or 13.5% and the corresponding value excluding oil products and ships in February 2025 recorded a drop of 300.7 million euros or 13.3%, in comparison with February 2024 (Table 1).