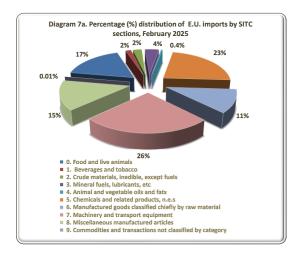

| 711.2                 | 320.1           |  |
| 6. Manufactured goods classified chiefly by raw material   | 398.9         | 237.5           | 786.0                 | 427.9           |  |
| 7. Machinery and transport equipment                       | 258.2         | 133.0           | 474.8                 | 253.5           |  |
| 8. Miscellaneous manufactured articles                     | 231.9         | 86.0            | 428.2                 | 161.8           |  |
| 9. Commodities and transactions not classified by category | 2.9           | 3.3             | 6.5                   | 8.5             |  |

<sup>(1)</sup> Provisional data

<sup>\*</sup> Wherever necessary, the data have been rounded up, thus, a slight difference may occur between the sum of the figures and their total.













Table 10. Commercial Transactions with EU and Third Countries 2023 - 2025\*

|                         |                       | Imports              |                                                                      | Exports               |                      |                                                                            |  |  |
|-------------------------|-----------------------|----------------------|----------------------------------------------------------------------|-----------------------|----------------------|----------------------------------------------------------------------------|--|--|
| Year and<br>Month       | Value<br>in million € | Monthly Changes<br>% | Changes % compared with the corresponding month of the previous year | Value<br>in m