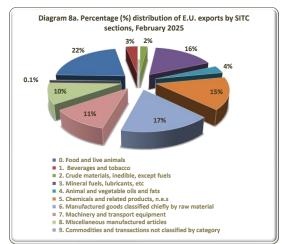

The total value of exports, in February 2025 amounted to 4,042.8 million euros (4,222.2 million dollars) in comparison with 4,038.5 million euros (4,372.6 million dollars) in February 2024, recording an increase, in euros, of **0.1%**. The corresponding value excluding oil products recorded in February 2025 an increase of 169.7 million euros or 5.8% and the corresponding value excluding oil products and ships in February 2025 recorded an increase of 170.7 million euros or 5.8%, in comparison with February 2024 (Table 1).

The total value of exports, for the 2-month period from January to February 2025 amounted to 8,179.0 million euros (8,517.9 million dollars) in comparison with 8,047.1 million euros (8,756.9 million dollars) for the corresponding period of the year 2024, recording an increase, in euros, of **1.6%**. The corresponding value excluding oil products recorded an increase of 439.9 million euros or 7.8% and the corresponding value excluding oil products and ships recorded an increase of 445.9 million euros or 8.0%, in comparison with the period from January to February 2024 (Table 5).