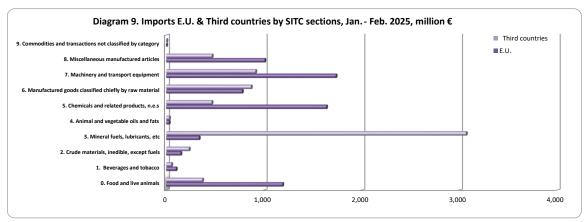

The total value of imports, for the 2-month period from January to February 2025 amounted to 13,439.3 million euros (13,911.0 million dollars) in comparison with 13,619.7 million euros (14,730.0 million dollars) for the corresponding period of the year 2024, recording a drop, in euros, of **1.3%**. The corresponding value excluding oil products recorded an increase of 329.7 million euros or 3.3% and the corresponding value excluding oil products and ships recorded an increase of 350.5 million euros or 3.6%, in comparison with the period from January to February 2024 (Table 5).