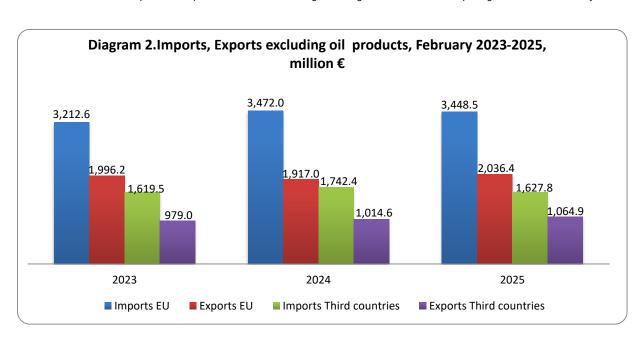

#### COMMERCIAL TRANSACTIONS OF GREECE: February 2025

( Provisional Data )

The total value of imports, in February 2025 amounted to 6,479.6 million euros (6,726.5 million dollars) in comparison with 7,021.3 million euros (7,556.3 million dollars) in February 2024, recording a drop, in euros, of **7.7%**. The corresponding value excluding oil products in February 2025 recorded a drop of 138.1 million euros or 2.6% and the corresponding value excluding oil products and ships in February 2025 recorded a drop of 130.0 million euros or 2.5%, in comparison with February 2024 (Table 1).

The total value of exports, in February 2025 amounted to 4,042.8 million euros (4,222.2 million dollars) in comparison with 4,038.5 million euros (4,372.6 million dollars) in February 2024, recording an increase, in euros, of **0.1%**. The corresponding value excluding oil products recorded in February 2025 an increase of 169.7 million euros or 5.8% and the corresponding value excluding oil products and ships in February 2025 recorded an increase of 170.7 million euros or 5.8%, in comparison with February 2024 (Table 1).

The deficit of the trade balance, in February 2025 amounted to 2,436.8 million euros (2,504.3 million dollars) in comparison with 2,982.8 million euros (3,183.7 million dollars) in February 2024, recording a drop, in euros, of **18.3%**. The corresponding value of deficit excluding oil products in February 2025 recorded a drop of 307.8 million euros or 13.5% and the corresponding value excluding oil products and ships in February 2025 recorded a drop of 300.7 million euros or 13.3%, in comparison with February 2024 (Table 1).