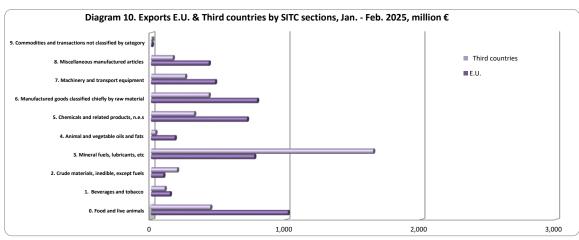

The total value of exports, for the 2-month period from January to February 2025 amounted to 8,179.0 million euros (8,517.9 million dollars) in comparison with 8,047.1 million euros (8,756.9 million dollars) for the corresponding period of the year 2024, recording an increase, in euros, of **1.6%**. The corresponding value excluding oil products recorded an increase of 439.9 million euros or 7.8% and the corresponding value excluding oil products and ships recorded an increase of 445.9 million euros or 8.0%, in comparison with the period from January to February 2024 (Table 5).