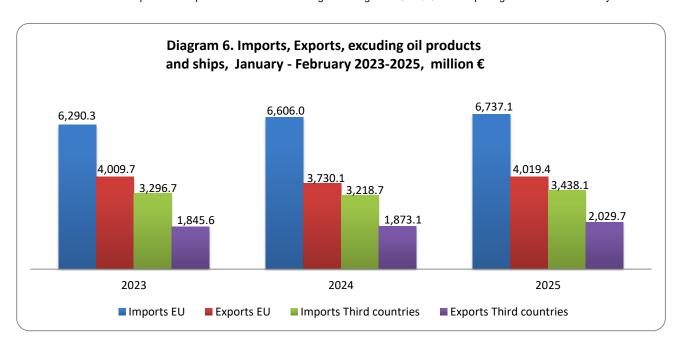

The total value of imports, for the 2-month period from January to February 2025 amounted to 13,439.3 million euros (13,911.0 million dollars) in comparison with 13,619.7 million euros (14,730.0 million dollars) for the corresponding period of the year 2024, recording a drop, in euros, of **1.3%**. The corresponding value excluding oil products recorded an increase of 329.7 million euros or 3.3% and the corresponding value excluding oil products and ships recorded an increase of 350.5 million euros or 3.6%, in comparison with the period from January to February 2024 (Table 5).

The total value of exports, for the 2-month period from January to February 2025 amounted to 8,179.0 million euros (8,517.9 million dollars) in comparison with 8,047.1 million euros (8,756.9 million dollars) for the corresponding period of the year 2024, recording an increase, in euros, of **1.6%**. The corresponding value excluding oil products recorded an increase of 439.9 million euros or 7.8% and the corresponding value excluding oil products and ships recorded an increase of 445.9 million euros or 8.0%, in comparison with the period from January to February 2024 (Table 5).

The deficit of the trade balance, for the 2-month period from January to February 2025 amounted to 5,260.3 million euros (5,393.1 million dollars) in comparison with 5,572.6 million euros (5,973.1 million dollars) for the corresponding period of the year 2024, recording a drop, in euros, of **5.6%**. The corresponding deficit excluding oil products recorded a drop of 110.2 million euros or 2.6% and the corresponding deficit excluding oil products and ships recorded a drop of 95.4 million euros or 2.3% (Table 5).