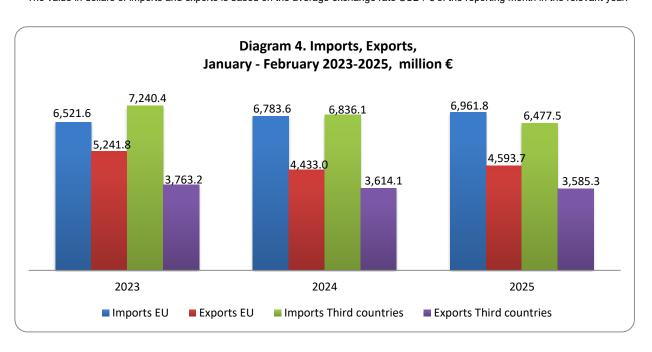

The total value of imports, for the 2-month period from January to February 2025 amounted to 13,439.3 million euros (13,911.0 million dollars) in comparison with 13,619.7 million euros (14,730.0 million dollars) for the corresponding period of the year 2024, recording a drop, in euros, of **1.3%**. The corresponding value excluding oil products recorded an increase of 329.7 million euros or 3.3% and the corresponding value excluding oil products and ships recorded an increase of 350.5 million euros or 3.6%, in comparison with the period from January to February 2024 (Table 5).

The total value of exports, for the 2-month period from January to February 2025 amounted to 8,179.0 million euros (8,517.9 million dollars) in comparison with 8,047.1 million euros (8,756.9 million dollars) for the corresponding period of the year 2024, recording an increase, in euros, of **1.6%**. The corresponding value excluding oil products recorded an increase of 439.9 million euros or 7.8% and the corresponding value excluding oil products and ships recorded an increase of 445.9 million euros or 8.0%, in comparison with the period from January to February 2024 (Table 5).

The deficit of the trade balance, for the 2-month period from January to February 2025 amounted to 5,260.3 million euros (5,393.1 million dollars) in comparison with 5,572.6 million euros (5,973.1 million dollars) for the corresponding period of the year 2024, recording a drop, in euros, of **5.6%**. The corresponding deficit excluding oil products recorded a drop of 110.2 million euros or 2.6% and the corresponding deficit excluding oil products and ships recorded a drop of 95.4 million euros or 2.3% (Table 5).