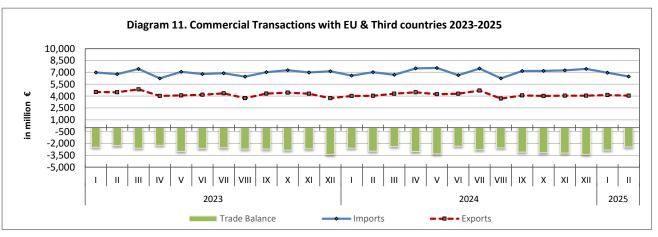

#### COMMERCIAL TRANSACTIONS OF GREECE: February 2025

( Provisional Data )

The total value of imports, in February 2025 amounted to 6,479.6 million euros (6,726.5 million dollars) in comparison with 7,021.3 million euros (7,556.3 million dollars) in February 2024, recording a drop, in euros, of **7.7%**. The corresponding value excluding oil products in February 2025 recorded a drop of 138.1 million euros or 2.6% and the corresponding value excluding oil products and ships in February 2025 recorded a drop of 130.0 million euros or 2.5%, in comparison with February 2024 (Table 1).

The total value of exports, in February 2025 amounted to 4,042.8 million euros (4,222.2 million dollars) in comparison with 4,038.5 million euros (4,372.6 million dollars) in February 2024, recording an increase, in euros, of **0.1%**. The corresponding value excluding oil products recorded in February 2025 an increase of 169.7 million euros or 5.8% and the corresponding value excluding oil products and ships in February 2025 recorded an increase of 170.7 million euros or 5.8%, in comparison with February 2024 (Table 1).

The deficit of the trade balance, in February 2025 amounted to 2,436.8 million euros (2,504.3 million dollars) in comparison with 2,982.8 million euros (3,183.7 million dollars) in February 2024, recording a drop, in euros, of **18.3%**. The corresponding value of deficit excluding oil products in February 2025 recorded a drop of 307.8 million euros or 13.5% and the corresponding value excluding oil products and ships in February 2025 recorded a drop of 300.7 million euros or 13.3%, in comparison with February 2024 (Table 1).