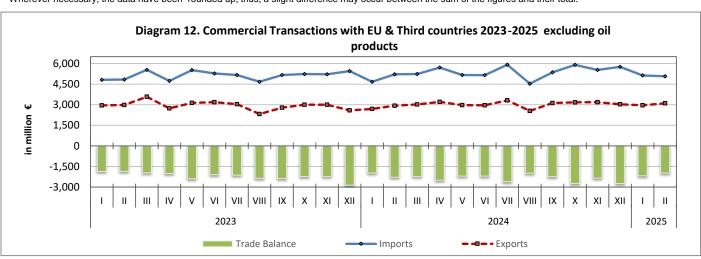

#### COMMERCIAL TRANSACTIONS OF GREECE: February 2025

( Provisional Data )

The total value of imports, in February 2025 amounted to 6,479.6 million euros (6,726.5 million dollars) in comparison with 7,021.3 million euros (7,556.3 million dollars) in February 2024, recording a drop, in euros, of **7.7%**. The corresponding value excluding oil products in February 2025 recorded a drop of 138.1 million euros or 2.6% and the corresponding value excluding oil products and ships in February 2025 recorded a drop of 130.0 million euros or 2.5%, in comparison with February 2024 (Table 1).

The total value of exports, in February 2025 amounted to 4,042.8 million euros (4,222.2 million dollars) in comparison with 4,038.5 million euros (4,372.6 million dollars) in February 2024, recording an increase, in euros, of **0.1%**. The corresponding value excluding oil products recorded in February 2025 an increase of 169.7 million euros or 5.8% and the corresponding value excluding oil products and ships in February 2025 recorded an increase of 170.7 million euros or 5.8%, in comparison with February 2024 (Table 1).

The deficit of the trade balance, in February 2025 amounted to 2,436.8 million euros (2,504.3 million dollars) in comparison with 2,982.8 million euros (3,183.7 million dollars) in February 2024, recording a drop, in euros, of **18.3%**. The corresponding value of deficit excluding oil products in February 2025 recorded a drop of 307.8 million euros or 13.5% and the corresponding value excluding oil products and ships in February 2025 recorded a drop of 300.7 million euros or 13.3%, in comparison with February 2024 (Table 1).