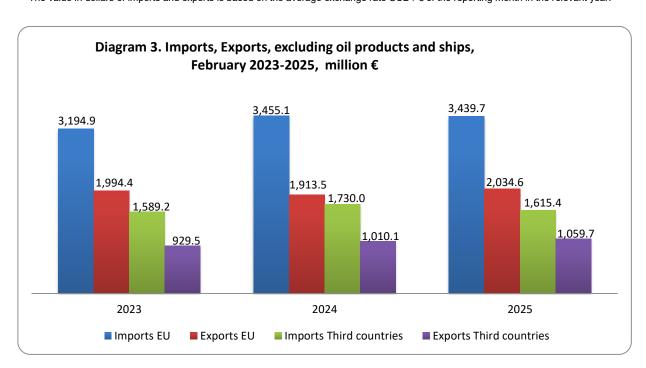

#### COMMERCIAL TRANSACTIONS OF GREECE: February 2025

( Provisional Data )

The total value of imports, in February 2025 amounted to 6,479.6 million euros (6,726.5 million dollars) in comparison with 7,021.3 million euros (7,556.3 million dollars) in February 2024, recording a drop, in euros, of **7.7%**. The corresponding value excluding oil products in February 2025 recorded a drop of 138.1 million euros or 2.6% and the corresponding value excluding oil products and ships in February 2025 recorded a drop of 130.0 million euros or 2.5%, in comparison with February 2024 (Table 1).

The total value of exports, in February 2025 amounted to 4,042.8 million euros (4,222.2 million dollars) in comparison with 4,038.5 million euros (4,372.6 million dollars) in February 2024, recording an increase, in euros, of **0.1%**. The corresponding value excluding oil products recorded in February 2025 an increase of 169.7 million euros or 5.8% and the corresponding value excluding oil products and ships in February 2025 recorded an increase of 170.7 million euros or 5.8%, in comparison with February 2024 (Table 1).

The deficit of the trade balance, in February 2025 amounted to 2,436.8 million euros (2,504.3 million dollars) in comparison with 2,982.8 million euros (3,183.7 million dollars) in February 2024, recording a drop, in euros, of **18.3%**. The corresponding value of deficit excluding oil products in February 2025 recorded a drop of 307.8 million euros or 13.5% and the corresponding value excluding oil products and ships in February 2025 recorded a drop of 300.7 million euros or 13.3%, in comparison with February 2024 (Table 1).