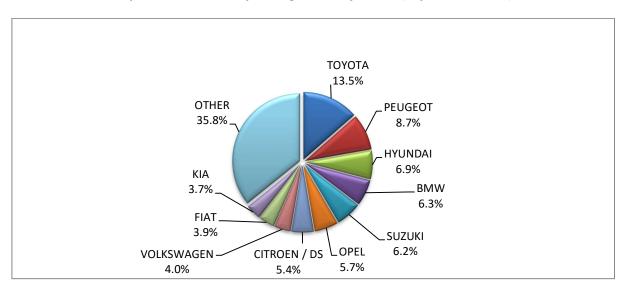

Table 4
Sales of new and used passenger cars by make: September 2023 and January - September 2023

|                                |        | Passer | nger cars     |          |
|--------------------------------|--------|--------|---------------|----------|
| Make                           | Septem |        | January - Sep | otember  |
|                                | new    | used   | new           | used     |
| ADRIA                          | -      | -      | -             | 6        |
| ALFA ROMEO                     | 9      | 37     | 306           | 404      |
| ALPINA                         | 1      | -      | 8             | 1        |
| ASTON MARTIN                   | _      | 1      | -             | 3        |
| AUDI                           | 251    | 90     | 2,994         | 998      |
| AUTO RIBEIRO                   | 1      | -      | 3             |          |
| BENTLEY                        |        | 1      | 2             | 7        |
| BMW                            | 716    | 163    | 4,096         | 1,532    |
| BURSTNER                       | 710    | -      | -,030         | 8        |
| BYD                            | _      | -      | 4             | -        |
| CADILLAC                       | _      | -      | -             | 1        |
| CAPRON                         | _      | -      | 4             | 9        |
| CARTHAGO                       | _      | -      | -             | 2        |
| CHAUSSON                       | _      | -      | 1             |          |
| CHEVROLET                      | _      | 32     | -             | 229      |
| CHRYSLER                       | _      | 2      | _             | 6        |
| CITROEN                        | 322    | 173    | 3,327         | 2,163    |
| CITROEN / DS                   | 611    | 20     | 3,859         | 2,103    |
| CUPRA                          | 180    | 1      | 605           | 5        |
| DACIA                          | 345    | 151    | 2,853         | 1,597    |
| DAIHATSU                       | 343    | 131    | 2,833         | 1,597    |
| DETHLEFFS                      | -      | 1      |               | 3        |
| DODGE                          | -      |        |               | 4        |
| DS                             | 95     | 3      | 871           | 31       |
| ESAGONO ENERGIA srl 1          | 1      | -      | 1             | 31       |
| FERRARI                        | 1      | -      | 2             | 14       |
| FIAT                           | 442    | 227    | 4,775         | 2,840    |
| FORD                           | 305    | 394    | 3,591         | 4,176    |
| FORD <sup>1</sup>              | 303    | - 394  | 6             | 4,170    |
| FIAT                           |        | -      | -             | 1        |
| GENERAL MOTORS                 |        |        |               | 1        |
| GRUAU LAVAL                    | -      | -      | -             | 1        |
|                                |        |        |               | 3        |
| HOBBY                          | -      |        | 150           |          |
| HONDA                          | 26     | 52     | 158           | 442<br>5 |
| HYMER                          | 702    | 450    | 3             |          |
| HYUNDAI                        | 782    | 458    | 7,495         | 4,655    |
| INFINITI                       | -      | 6      | -             | 53       |
| IVECO S.p.a/LAIKA CARAVANS SpA | -      | -      | -             | 1        |
| JACK                           |        | - 12   | 127           | 100      |
| JAGUAR                         | 23     | 12     | 127           | 106      |
| JEEP                           | 139    | 27     | 1,509         | 292      |
| JUGUAR                         | -      | -      | - 1 225       | 3        |
| KIA                            | 418    | 89     | 4,885         | 1,120    |
| KNAUS                          | -      | -      | -             | 14       |
| LADA                           | -      | -      | -             | 5        |
| LAGERMAX AUTOTRANSPORT         | 2      | -      | 2             | -        |

Table 4 (cont)
Sales of new and used passenger cars by make: September 2023 and January - September 2023

|                                               | Passenger cars |      |                     |       |  |  |  |  |
|-----------------------------------------------|----------------|------|---------------------|-------|--|--|--|--|
| Make                                          | Septem         |      | January - September |       |  |  |  |  |
|                                               | new            | used | new                 | used  |  |  |  |  |
| LAMBORGHINI                                   | -              | 1    | -                   | 7     |  |  |  |  |
| LANCIA                                        | _              | 3    | 1                   | 34    |  |  |  |  |
| LAND ROVER                                    | 90             | 30   | 487                 | 466   |  |  |  |  |
| LEAPMOTOR                                     | 90             | -    | 1                   | 400   |  |  |  |  |
| LEVC                                          | _              | -    | 4                   |       |  |  |  |  |
| LEXUS                                         | 32             | 5    | 235                 | 62    |  |  |  |  |
| LOTUS                                         | -              | -    | 233                 | 2     |  |  |  |  |
| MASERATI                                      | _              |      | 35                  | 22    |  |  |  |  |
| MAZDA                                         | 88             | 25   | 897                 | 249   |  |  |  |  |
| MC LOUIS SPA                                  |                |      |                     |       |  |  |  |  |
| MCLAREN                                       | -              | -    | -                   | 1     |  |  |  |  |
| MERCEDES                                      | 316            | 328  |                     |       |  |  |  |  |
| MERCEDES <sup>1</sup>                         |                |      | 2,968               | 3,713 |  |  |  |  |
|                                               | -              | -    | 8                   | -     |  |  |  |  |
| MERCEDES MAYBACH                              | - 10           | -    | - 24                | 2     |  |  |  |  |
| MG                                            | 19             | -    | 31                  | -     |  |  |  |  |
| MG, ROEWE                                     | 160            | -    | 243                 | -     |  |  |  |  |
| MINI                                          | 249            | 40   | 1,578               | 467   |  |  |  |  |
| MITSUBISHI                                    | -              | 81   | 52                  | 832   |  |  |  |  |
| MOBILVETTA DESIGN SpA                         | -              | 1    | -                   | 3     |  |  |  |  |
| MPM MOTORS                                    | -              | -    | -                   | 1     |  |  |  |  |
| NISSAN                                        | 181            | 386  | 2,293               | 4,011 |  |  |  |  |
| OPEL                                          | 653            | 345  | 9,090               | 4,127 |  |  |  |  |
| PEUGEOT                                       | 992            | 310  | 8,739               | 3,445 |  |  |  |  |
| PEUGEOT <sup>2</sup>                          | 2              | -    | 8                   | -     |  |  |  |  |
| PORSCHE                                       | 16             | 35   | 145                 | 334   |  |  |  |  |
| PSA AUTOMOBILES                               | -              | 1    | -                   | 1     |  |  |  |  |
| RANGE ROVER                                   | 2              | -    | 48                  | 31    |  |  |  |  |
| RELIANT                                       | -              | -    | -                   | 1     |  |  |  |  |
| RENAULT                                       | 388            | 606  | 3,661               | 6,671 |  |  |  |  |
| RIMOR                                         | -              | -    | -                   | 1     |  |  |  |  |
| RIMOR, XGO, BLUCAMP, KENTUCKY CAMP, AHORN     | -              | -    | -                   | 1     |  |  |  |  |
| ROLLER TEAM                                   | -              | -    | 2                   | -     |  |  |  |  |
| ROLLS ROYCE                                   | -              | -    | -                   | 1     |  |  |  |  |
| SAAB                                          | -              | 1    | -                   | 7     |  |  |  |  |
| SEA / ELNAGH                                  | -              | -    | -                   | 2     |  |  |  |  |
| SEAT                                          | 74             | 51   | 1,523               | 540   |  |  |  |  |
| SKODA                                         | 212            | 137  | 2,198               | 1,508 |  |  |  |  |
| SMART                                         | 7              | 94   | 53                  | 897   |  |  |  |  |
| SSANGYONG                                     | -              | 1    | -                   | 3     |  |  |  |  |
| SUBARU                                        | 3              | 4    | 78                  | 65    |  |  |  |  |
| SUZUKI                                        | 708            | 112  | 5,071               | 1,176 |  |  |  |  |
| TESLA                                         | 333            | 1    | 1,373               | 27    |  |  |  |  |
| TOYOTA                                        | 1,540          | 492  | 13,653              | 4,699 |  |  |  |  |
| TRIGANO                                       |                | -    |                     | 3     |  |  |  |  |
| TRIGANO CL, ROLLER TEAM, CHALLENGER, CHAUSSON |                | _    | _                   | 1     |  |  |  |  |
| VOLKSWAGEN                                    | 456            | 247  | 6,778               | 2,800 |  |  |  |  |
| VOLVO                                         |                |      |                     | 192   |  |  |  |  |
|                                               | 211            | 17   | 1,755               |       |  |  |  |  |
| WEINSBERG                                     | -              | -    | -                   | 1     |  |  |  |  |

Table 4 (cont)
Sales of new and used passenger cars by make: September 2023 and January - September 2023

|                    | Passenger cars |       |                     |        |  |  |  |
|--------------------|----------------|-------|---------------------|--------|--|--|--|
| Make               | Septen         | nber  | January - September |        |  |  |  |
|                    | new            | used  | new                 | used   |  |  |  |
| WEINSBERG          | -              | -     | -                   | 1      |  |  |  |
| WILLYS             | -              | 1     | -                   | 3      |  |  |  |
| ZHIDOU, ZD, ELARIS | -              | -     | 1                   | -      |  |  |  |
| TOTAL              | 11,402         | 5,296 | 104,498             | 57,409 |  |  |  |

- 1: With 2nd/3rd stage manufacturer in Greece.
- 2: With 2nd/3rd stage manufacturer abroad.

Graph 8. Sales of new passenger cars by make (September 2023)

Graph 9. Sales of new passenger cars by make (January – September 2023)