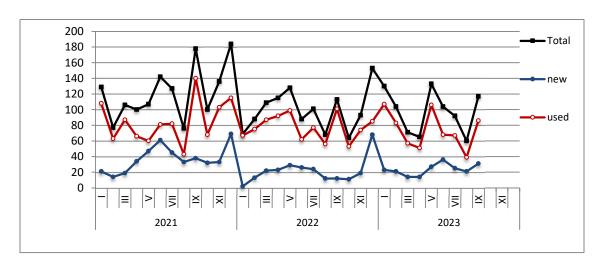

#### **ISSUING OF MOTOR VEHICLE LICENSES: SEPTEMBER 2023**

The Hellenic Statistical Authority announces that in September 2023, 19,008 road motor cars (both new and used from abroad) were put into circulation for the first time, recording an increase 21.6% compared with the corresponding month of 2022 when the number of road motor cars was 15,629. In September 2022, a 2.2% increase had been observed in comparison with the corresponding month of 2021 (Table 1, Graphs 1,2,3,5). A total number of 12,384 new cars were put into circulation in September 2023 compared with 9,388 in September 2022, recording an increase 31.9%.

During the period January - September 2023, 184,138 road motor cars (both new and used from abroad) were put into circulation for the first time, representing an increase of 12.9% compared to the corresponding period of 2022 when the number of road motor cars was 163,160. During the period January - September 2022 an increase of 4.9% had been observed in comparison with the corresponding period of 2021 (Table 3, Graphs 6,7). Out of the above number of road motor cars that were put into circulation from January to September 2023 113,068 were new, while the corresponding number during the respective period of 2022 was 90,714, recording an increase of 24.6%.