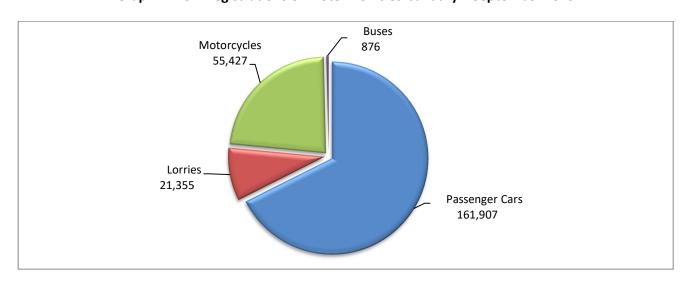

During the period January - September 2023, 184,138 road motor cars (both new and used from abroad) were put into circulation for the first time, representing an increase of 12.9% compared to the corresponding period of 2022 when the number of road motor cars was 163,160. During the period January - September 2022 an increase of 4.9% had been observed in comparison with the corresponding period of 2021 (Table 3, Graphs 6,7). Out of the above number of road motor cars that were put into circulation from January to September 2023 113,068 were new, while the corresponding number during the respective period of 2022 was 90,714, recording an increase of 24.6%.

During the period January - September 2023 the circulation of new motorcycles over 50cc (both new and used from abroad) amounted to 55,427 against 49,437 in the respective period of 2022, thus representing a 12.1% increase. An increase of 24.0% had been observed during the period January - September 2022 in comparison with the corresponding period of 2021 (Table 3, Graphs 6,7). A total number of 52,511 new motorcycles were put into circulation, from January to September 2023, compared with 45,808 during the corresponding period of 2022, recording a 14.6% increase.

**Graph 5: New Registrations of Motor Vehicles (September 2023)** 

| Table 3. Road mot                  | tor vehic | les, both       | new and   | used, pu | t into cir | culation            | for the fi | rst time i | n Greece | January    | y - Septe | ember, y | ears 202 | 21 till 20 | 23     |
|------------------------------------|-----------|-----------------|-----------|----------|------------|---------------------|------------|------------|----------|------------|-----------|----------|----------|------------|--------|
|                                    |           |                 |           | Janua    | ry - Septe | mber                |            |            |          | Change (%) |           |          |          |            |        |
|                                    |           | 2021            |           |          | 2022       |                     |            | 2023       |          | 2          | 2022/202  | 1        | 2        | 2023/2022  | 2      |
| Category of Road Motor<br>Vehicles | Total     | New             | Used      | Total    | New        | Used                | Total      | New        | Used     | Total      | New       | Used     | Total    | New        | Used   |
|                                    |           |                 |           |          |            | Greece,             | total      |            |          |            |           |          |          |            |        |
| Road Motor Vehicles,total          | 195,434   | 126,174         | 69,260    | 212,597  | 136,522    | 76,075              | 239,565    | 165,579    | 73,986   | 8.8%       | 8.2%      | 9.8%     | 12.7%    | 21.3%      | -2.7%  |
|                                    |           |                 |           |          |            |                     |            |            |          |            |           |          |          |            |        |
| 1. Road motor cars                 | 155,564   | 89 <i>,</i> 857 | 65,707    | 163,160  | 90,714     | 72,446              | 184,138    | 113,068    | 71,070   | 4.9%       | 1.0%      | 10.3%    | 12.9%    | 24.6%      | -1.9%  |
|                                    |           |                 |           |          |            |                     |            |            |          |            |           |          |          |            |        |
| Passenger Cars                     | 130,522   | 81,377          | 49,145    | 141,994  | 82,956     | 59,038              | 161,907    | 104,498    | 57,409   | 8.8%       | 1.9%      | 20.1%    | 14.0%    | 26.0%      | -2.8%  |
| Buses                              | 1,042     | 312             | 730       | 879      | 163        | 716                 | 876        | 212        | 664      | -15.6%     | -47.8%    | -1.9%    | -0.3%    | 30.1%      | -7.3%  |
| Lorries                            | 24,000    | 8,168           | 15,832    | 20,287   | 7,595      | 12,692              | 21,355     | 8,358      | 12,997   | -15.5%     | -7.0%     | -19.8%   | 5.3%     | 10.0%      | 2.4%   |
| 2.44                               | 20.070    | 26.247          | 2         | 40.427   | 45.000     | 2.520               |            | F2 F44     | 2.046    | 24.00/     | 26.40/    | 2.40/    | 42.40/   | 44.504     | 40.50/ |
| 2. Motorcycles > 50 cc             | 39,870    | 36,317          | 3,553     | 49,437   | 45,808     | 3,629<br>Prefecture | 55,427     | 52,511     | 2,916    | 24.0%      | 26.1%     | 2.1%     | 12.1%    | 14.6%      | -19.6% |
| Road Motor Vehicles.total *        | 102.481   | 76,963          | 25,518    | 113.397  | 83.083     | 30,314              | 133,389    | 103,660    | 29,729   | 10.7%      | 8.0%      | 18.8%    | 17.6%    | 24.8%      | -1.9%  |
| Road Motor Verlices, total         | 102,461   | 70,503          | 23,310    | 113,357  | 63,063     | 30,314              | 133,303    | 103,000    | 25,725   | 10.7 /6    | 8.07      | 10.070   | 17.0%    | 24.070     | -1.570 |
| 1. Road motor cars                 | 84,341    | 59,636          | 24,705    | 91,957   | 62,558     | 29,399              | 108,797    | 79,897     | 28,900   | 9.0%       | 4.9%      | 19.0%    | 18.3%    | 27.7%      | -1.7%  |
| 2111000 11000 0010                 | 0 .,0 .1  | 55,000          | 2 .,,, 05 | 32,507   | 02,550     | 25,055              | 100,737    | 75,057     | 20,500   | 3.070      | 11570     | 25.070   | 20.070   |            | 217,0  |
| Passenger Cars                     | 74,945    | 54,821          | 20,124    | 82,575   | 57,219     | 25,356              | 99,294     | 74,427     | 24,867   | 10.2%      | 4.4%      | 26.0%    | 20.2%    | 30.1%      | -1.9%  |
| Buses                              | 278       | 93              | 185       | 342      | 75         | 267                 | 451        | 129        | 322      | 23.0%      | -19.4%    | 44.3%    | 31.9%    | 72.0%      | 20.6%  |
| Lorries                            | 9,118     | 4,722           | 4,396     | 9,040    | 5,264      | 3,776               | 9,052      | 5,341      | 3,711    | -0.9%      | 11.5%     | -14.1%   | 0.1%     | 1.5%       | -1.7%  |
|                                    |           |                 |           |          |            |                     |            |            |          |            |           |          |          |            |        |
| 2. Motorcycles > 50 cc*            | 18,140    | 17,327          | 813       | 21,440   | 20,525     | 915                 | 24,592     | 23,763     | 829      | 18.2%      | 18.5%     | 12.5%    | 14.7%    | 15.8%      | -9.4%  |