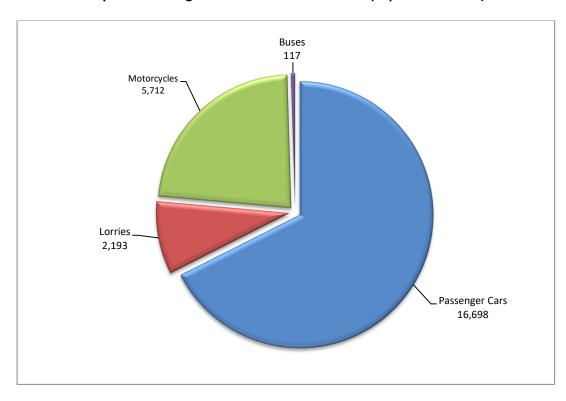

#### **ISSUING OF MOTOR VEHICLE LICENSES: SEPTEMBER 2023**

The Hellenic Statistical Authority announces that in September 2023, 19,008 road motor cars (both new and used from abroad) were put into circulation for the first time, recording an increase 21.6% compared with the corresponding month of 2022 when the number of road motor cars was 15,629. In September 2022, a 2.2% increase had been observed in comparison with the corresponding month of 2021 (Table 1, Graphs 1,2,3,5). A total number of 12,384 new cars were put into circulation in September 2023 compared with 9,388 in September 2022, recording an increase 31.9%.

The new motorcycles over 50cc (both new and used from abroad) that were put into circulation for the first time in September 2023 amounted to 5,712, against 5,746 in September 2022, thus recording a 0.6% decrease. In September 2022, an 11.9% increase had been observed in comparison with the corresponding month of 2021 (Table 1, Graph 4). Out of the above motorcycles 5,430 were new, while the corresponding figure in September 2022 was 5,442, recording a 0.2% decrease.

Tel: +30 213 135 3087, +30 213 135 3055

e-mail: e.kleftogianni@statistics.gr, k.menexes@statistics.gr

| Та                                 | ble 1. Ro | ad motor | vehicles, | both new | and used | d, put into | o circulati | on for the | e first time | e in Gree  | ce: Septe | mber 202: | 1 - 2023 |        |        |
|------------------------------------|-----------|----------|-----------|----------|----------|-------------|-------------|------------|--------------|------------|-----------|-----------|----------|--------|--------|
|                                    |           |          |           |          | Septembe | r           |             |            |              | Change (%) |           |           |          |        |        |
|                                    |           | 2021     |           |          | 2022     |             |             | 2023       |              |            | 2022/202  | 1         |          | 2      |        |
| Category of Road<br>Motor Vehicles | Total     | New      | Used      | Total    | New      | Used        | Total       | New        | Used         | Total      | New       | Used      | Total    | New    | Used   |
|                                    |           |          |           |          |          | Gre         | ece, total  |            |              |            |           |           |          |        |        |
| Road Motor Vehicles,total          | 20,425    | 12,356   | 8,069     | 21,375   | 14,830   | 6,545       | 24,720      | 17,814     | 6,906        | 4.7%       | 20.0%     | -18.9%    | 15.6%    | 20.1%  | 5.5%   |
|                                    |           |          |           |          |          |             |             |            |              |            |           |           |          |        |        |
| 1. Road motor cars                 | 15,291    | 7,609    | 7,682     | 15,629   | 9,388    | 6,241       | 19,008      | 12,384     | 6,624        | 2.2%       | 23.4%     | -18.8%    | 21.6%    | 31.9%  | 6.1%   |
|                                    |           |          |           |          |          |             |             |            |              |            |           |           |          |        |        |
| Passenger Cars                     | 12,567    | 6,596    | 5,971     | 13,691   | 8,606    | 5,085       | 16,698      | 11,402     | 5,296        | 8.9%       | 30.5%     | -14.8%    | 22.0%    | 32.5%  | 4.1%   |
| Buses                              | 178       | 38       | 140       | 113      | 12       | 101         | 117         | 31         | 86           | -36.5%     | -68.4%    | -27.9%    | 3.5%     | 158.3% | -14.9% |
| Lorries                            | 2,546     | 975      | 1,571     | 1,825    | 770      | 1,055       | 2,193       | 951        | 1,242        | -28.3%     | -21.0%    | -32.8%    | 20.2%    | 23.5%  | 17.7%  |
|                                    |           |          |           |          |          |             |             |            |              |            |           |           |          |        |        |
| 2. Motorcycles > 50 cc             | 5,134     | 4,747    | 387       | 5,746    | 5,442    | 304         | 5,712       | 5,430      | 282          | 11.9%      | 14.6%     | -21.4%    | -0.6%    | -0.2%  | -7.2%  |
|                                    |           |          |           |          |          | Prefect     | ure of At   | tica       |              |            |           |           |          |        |        |
| Road Motor Vehicles,total          | 10,454    | 7,327    | 3,127     | 12,409   | 9,676    | 2,733       | 14,805      | 11,913     | 2,892        | 18.7%      | 32.1%     | -12.6%    | 19.3%    | 23.1%  | 5.8%   |
|                                    |           |          |           |          |          |             |             |            |              |            |           |           |          |        |        |
| 1. Road motor cars                 | 8,040     | 5,011    | 3,029     | 9,565    | 6,904    | 2,661       | 11,982      | 9,165      | 2,817        | 19.0%      | 37.8%     | -12.1%    | 25.3%    | 32.7%  | 5.9%   |
|                                    |           |          |           |          |          |             |             |            |              |            |           |           |          |        |        |
| Passenger Cars                     | 6,873     | 4,365    | 2,508     | 8,610    | 6,323    | 2,287       | 10,878      | 8,494      | 2,384        | 25.3%      | 44.9%     | -8.8%     | 26.3%    | 34.3%  | 4.2%   |
| Buses                              | 67        | 16       | 51        | 49       | 6        | 43          | 75          | 25         | 50           | -26.9%     | -62.5%    | -15.7%    | 53.1%    | 316.7% | 16.3%  |
| Lorries                            | 1,100     | 630      | 470       | 906      | 575      | 331         | 1,029       | 646        | 383          | -17.6%     | -8.7%     | -29.6%    | 13.6%    | 12.3%  | 15.7%  |
|                                    |           |          |           |          |          |             |             |            |              |            |           |           |          |        |        |
| 2. Motorcycles > 50 cc             | 2,414     | 2,316    | 98        | 2,844    | 2,772    | 72          | 2,823       | 2,748      | 75           | 17.8%      | 19.7%     | -26.5%    | -0.7%    | -0.9%  | 4.2%   |