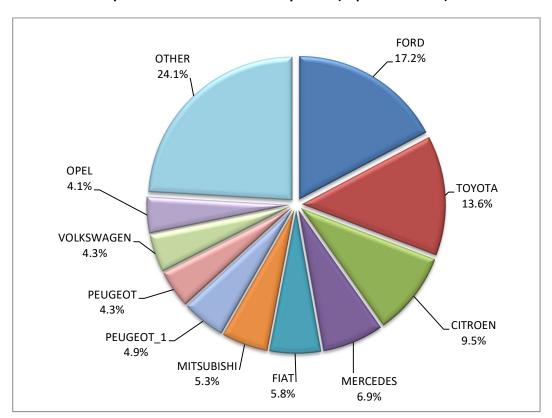

<sup>1:</sup> With 2nd/3rd stage manufacturer in Greece.

<sup>2:</sup> With 2nd/3rd stage manufacturer abroad.

Graph 10. Sales of new lorries by make (September 2023)

Graph 11. Sales of new lorries by make (January – September 2023)