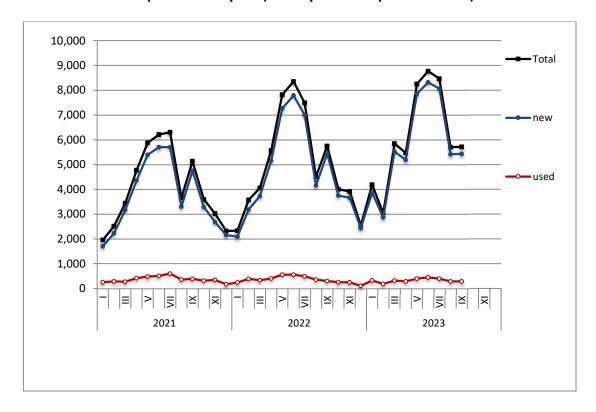

The new motorcycles over 50cc (both new and used from abroad) that were put into circulation for the first time in September 2023 amounted to 5,712, against 5,746 in September 2022, thus recording a 0.6% decrease. In September 2022, an 11.9% increase had been observed in comparison with the corresponding month of 2021 (Table 1, Graph 4). Out of the above motorcycles 5,430 were new, while the corresponding figure in September 2022 was 5,442, recording a 0.2% decrease.

During the period January - September 2023 the circulation of new motorcycles over 50cc (both new and used from abroad) amounted to 55,427 against 49,437 in the respective period of 2022, thus representing a 12.1% increase. An increase of 24.0% had been observed during the period January - September 2022 in comparison with the corresponding period of 2021 (Table 3, Graphs 6,7). A total number of 52,511 new motorcycles were put into circulation, from January to September 2023, compared with 45,808 during the corresponding period of 2022, recording a 14.6% increase.