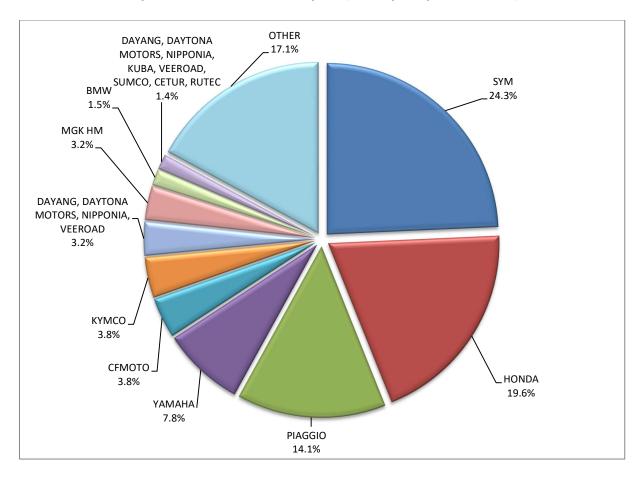

During the period January - September 2023 the circulation of new motorcycles over 50cc (both new and used from abroad) amounted to 55,427 against 49,437 in the respective period of 2022, thus representing a 12.1% increase. An increase of 24.0% had been observed during the period January - September 2022 in comparison with the corresponding period of 2021 (Table 3, Graphs 6,7). A total number of 52,511 new motorcycles were put into circulation, from January to September 2023, compared with 45,808 during the corresponding period of 2022, recording a 14.6% increase.