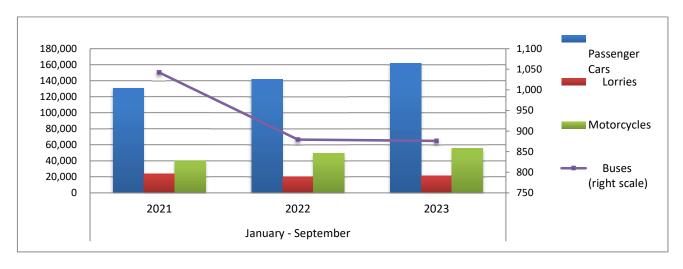

During the period January - September 2023, 184,138 road motor cars (both new and used from abroad) were put into circulation for the first time, representing an increase of 12.9% compared to the corresponding period of 2022 when the number of road motor cars was 163,160. During the period January - September 2022 an increase of 4.9% had been observed in comparison with the corresponding period of 2021 (Table 3, Graphs 6,7). Out of the above number of road motor cars that were put into circulation from January to September 2023 113,068 were new, while the corresponding number during the respective period of 2022 was 90,714, recording an increase of 24.6%.

During the period January - September 2023 the circulation of new motorcycles over 50cc (both new and used from abroad) amounted to 55,427 against 49,437 in the respective period of 2022, thus representing a 12.1% increase. An increase of 24.0% had been observed during the period January - September 2022 in comparison with the corresponding period of 2021 (Table 3, Graphs 6,7). A total number of 52,511 new motorcycles were put into circulation, from January to September 2023, compared with 45,808 during the corresponding period of 2022, recording a 14.6% increase.