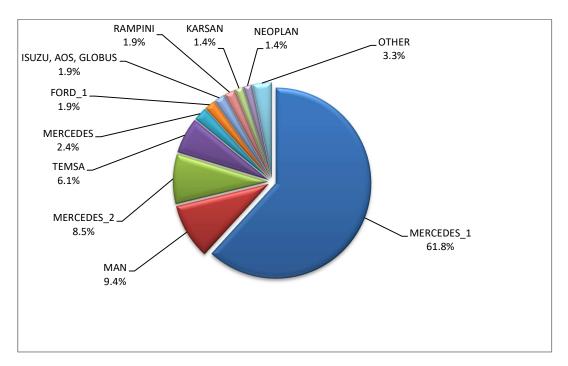

<sup>1:</sup> With 2nd/3rd stage manufacturer in Greece.

<sup>2:</sup> With 2nd/3rd stage manufacturer abroad.

Table 7
Sales of new and used motorcycles by make or manufacturer: September 2023 and January - September 2023