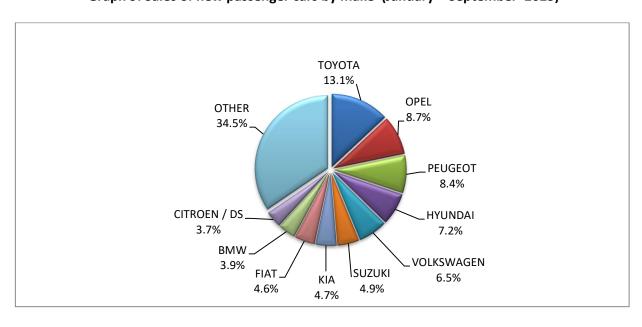

- 1: With 2nd/3rd stage manufacturer in Greece.
- 2: With 2nd/3rd stage manufacturer abroad.

Graph 8. Sales of new passenger cars by make (September 2023)

Graph 9. Sales of new passenger cars by make (January – September 2023)