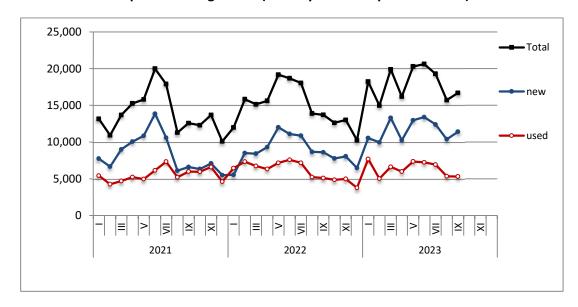

#### **ISSUING OF MOTOR VEHICLE LICENSES: SEPTEMBER 2023**

The Hellenic Statistical Authority announces that in September 2023, 19,008 road motor cars (both new and used from abroad) were put into circulation for the first time, recording an increase 21.6% compared with the corresponding month of 2022 when the number of road motor cars was 15,629. In September 2022, a 2.2% increase had been observed in comparison with the corresponding month of 2021 (Table 1, Graphs 1,2,3,5). A total number of 12,384 new cars were put into circulation in September 2023 compared with 9,388 in September 2022, recording an increase 31.9%.

During the period January - September 2023, 184,138 road motor cars (both new and used from abroad) were put into circulation for the first time, representing an increase of 12.9% compared to the corresponding period of 2022 when the number of road motor cars was 163,160. During the period January - September 2022 an increase of 4.9% had been observed in comparison with the corresponding period of 2021 (Table 3, Graphs 6,7). Out of the above number of road motor cars that were put into circulation from January to September 2023 113,068 were new, while the corresponding number during the respective period of 2022 was 90,714, recording an increase of 24.6%.