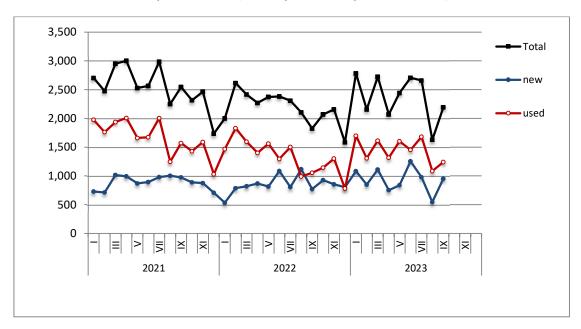

#### **ISSUING OF MOTOR VEHICLE LICENSES: SEPTEMBER 2023**

The Hellenic Statistical Authority announces that in September 2023, 19,008 road motor cars (both new and used from abroad) were put into circulation for the first time, recording an increase 21.6% compared with the corresponding month of 2022 when the number of road motor cars was 15,629. In September 2022, a 2.2% increase had been observed in comparison with the corresponding month of 2021 (Table 1, Graphs 1,2,3,5). A total number of 12,384 new cars were put into circulation in September 2023 compared with 9,388 in September 2022, recording an increase 31.9%.

During the period January - September 2023, 184,138 road motor cars (both new and used from abroad) were put into circulation for the first time, representing an increase of 12.9% compared to the corresponding period of 2022 when the number of road motor cars was 163,160. During the period January - September 2022 an increase of 4.9% had been observed in comparison with the corresponding period of 2021 (Table 3, Graphs 6,7). Out of the above number of road motor cars that were put into circulation from January to September 2023 113,068 were new, while the corresponding number during the respective period of 2022 was 90,714, recording an increase of 24.6%.