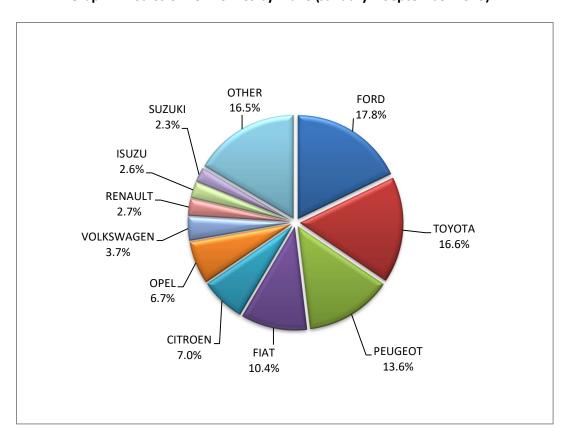

<sup>1:</sup> With 2nd/3rd stage manufacturer in Greece.

<sup>2:</sup> With 2nd/3rd stage manufacturer abroad.

Graph 10. Sales of new lorries by make (September 2023)

Graph 11. Sales of new lorries by make (January – September 2023)