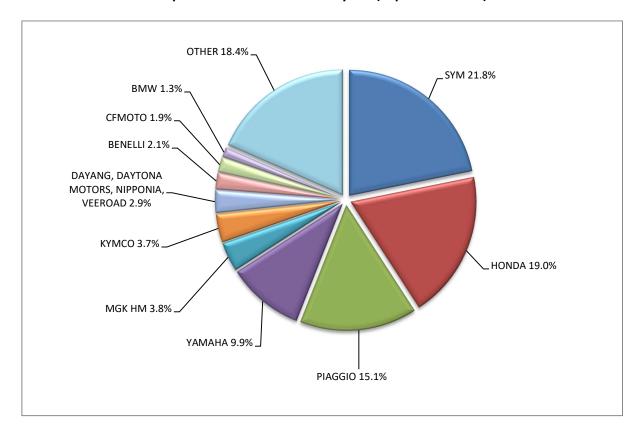

The new motorcycles over 50cc (both new and used from abroad) that were put into circulation for the first time in September 2023 amounted to 5,712, against 5,746 in September 2022, thus recording a 0.6% decrease. In September 2022, an 11.9% increase had been observed in comparison with the corresponding month of 2021 (Table 1, Graph 4). Out of the above motorcycles 5,430 were new, while the corresponding figure in September 2022 was 5,442, recording a 0.2% decrease.