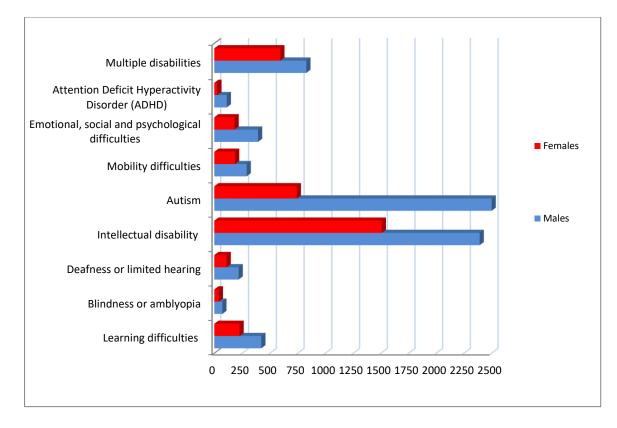

**d)** The most prevalent **special education need** among pupils enrolled was *intellectual disability,* accounting for 35.6%, followed by *autism* with 30.6% (Table 3).

e) The ratio of teaching staff to pupils was 1 teacher per 2.69 pupils in the school year 2017/2018 compared with 1 teacher per 2.76 pupils in 2016/2017 (Table 2).

|                                                    | Pupils enrolled |           |         |        |           |         |  |
|----------------------------------------------------|-----------------|-----------|---------|--------|-----------|---------|--|
| Category of special education need                 |                 | 2016/2017 |         |        | 2017/2018 |         |  |
|                                                    | Total           | Males     | Females | Total  | Males     | Females |  |
| Learning difficulties                              | 538             | 373       | 165     | 650    | 423       | 227     |  |
| Blindness or amblyopia                             | 93              | 55        | 38      | 112    | 72        | 40      |  |
| Deafness or limited hearing                        | 330             | 214       | 116     | 330    | 219       | 111     |  |
| Intellectual disability                            | 3,791           | 2,341     | 1,450   | 3,900  | 2,392     | 1,508   |  |
| Autism                                             | 3,116           | 2,407     | 709     | 3,350  | 2,608     | 742     |  |
| Mobility difficulties                              | 479             | 271       | 208     | 478    | 291       | 187     |  |
| Emotional, social and psychological difficulties   | 560             | 367       | 193     | 575    | 393       | 182     |  |
| Attention Deficit Hyperactivity Disorder<br>(ADHD) | 100             | 79        | 21      | 139    | 112       | 27      |  |
| Multiple disabilities                              | 1,428           | 833       | 595     | 1,422  | 828       | 594     |  |
| TOTAL                                              | 10,435          | 6,940     | 3,495   | 10,956 | 7,338     | 3,618   |  |

# Chart 2. Pupils enrolled by category of special education need and sex, school year 2017/2018

<sup>&</sup>lt;sup>2</sup> If a pupil encounters more than one special education need, he/she is registered only once, under the more serious need.