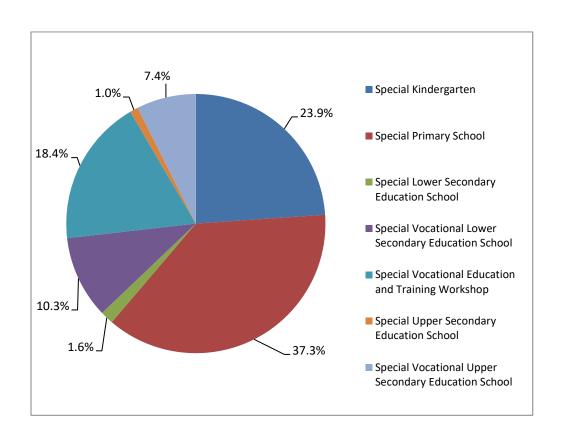

Information on methodological issues:

Division of Sectoral Statistics Section of Education & Sports Statistics Head of the Section: Antonios Kritikos Tel: +30 213 135 2134, 2774 Fax:+30 213 135 2780 e-mail: a.kritikos@statistics.gr Information for data provision: Tel. +30 213 135 2022, 2310 Email. Data.dissem@statistics.gr More specifically, Table 1 and Chart 1 depict the number of Special Education School Units in the school years 2017/2018.

| By Level of Education and Type of Sch                                                                                                                                                      | ool Unit                                                       |                                                                 |  |  |
|--------------------------------------------------------------------------------------------------------------------------------------------------------------------------------------------|----------------------------------------------------------------|-----------------------------------------------------------------|--|--|
|                                                                                                                                                                                            | Number of so                                                   | chool units                                                     |  |  |
| Level and Type of School Unit                                                                                                                                                              | 2016/2017                                                      | 2017/2018                                                       |  |  |
| Special Kindergarten                                                                                                                                                                       | 116                                                            | 116                                                             |  |  |
| Special Primary School                                                                                                                                                                     | 180                                                            | 181                                                             |  |  |
| TOTAL OF PRE-PRIMARY/PRIMARY EDUCATION                                                                                                                                                     | 296                                                            | 297                                                             |  |  |
| Special Lower Secondary Education School                                                                                                                                                   | 9                                                              | 8                                                               |  |  |
| Special Vocational Lower Secondary Education School                                                                                                                                        | 40                                                             | 50                                                              |  |  |
| Special Vocational Education and Training Workshop                                                                                                                                         | 87                                                             | 89                                                              |  |  |
| Special Upper Secondary Education School                                                                                                                                                   | 5                                                              | 5                                                               |  |  |
| Special Vocational Upper Secondary Education School                                                                                                                                        | 20                                                             | 36                                                              |  |  |
| TOTAL OF SECONDARY EDUCATION                                                                                                                                                               | 161                                                            | 188                                                             |  |  |
| TOTAL                                                                                                                                                                                      | 457                                                            | 485                                                             |  |  |
| By Region                                                                                                                                                                                  |                                                                |                                                                 |  |  |
|                                                                                                                                                                                            | Number of school units                                         |                                                                 |  |  |
|                                                                                                                                                                                            |                                                                |                                                                 |  |  |
| Region (NUTS 2)                                                                                                                                                                            | 2016/2017                                                      | 2017/2018                                                       |  |  |
| Region (NUTS 2)<br>Anatoliki Makedonia, Thraki                                                                                                                                             | <b>2016/2017</b><br>25                                         | <b>2017/2018</b><br>30                                          |  |  |
|                                                                                                                                                                                            | • -                                                            |                                                                 |  |  |
| Anatoliki Makedonia, Thraki                                                                                                                                                                | 25                                                             | 30                                                              |  |  |
| Anatoliki Makedonia, Thraki<br>Kentriki Makedonia                                                                                                                                          | 25<br>82                                                       | 30<br>83                                                        |  |  |
| Anatoliki Makedonia, Thraki<br>Kentriki Makedonia<br>Dytiki Makedonia                                                                                                                      | 25<br>82<br>20                                                 | 30<br>83<br>21                                                  |  |  |
| Anatoliki Makedonia, Thraki<br>Kentriki Makedonia<br>Dytiki Makedonia<br>Thessalia                                                                                                         | 25<br>82<br>20<br>37                                           | 30<br>83<br>21<br>40                                            |  |  |
| Anatoliki Makedonia, Thraki<br>Kentriki Makedonia<br>Dytiki Makedonia<br>Thessalia<br>Ipeiros                                                                                              | 25<br>82<br>20<br>37<br>18                                     | 30<br>83<br>21<br>40<br>19                                      |  |  |
| Anatoliki Makedonia, Thraki<br>Kentriki Makedonia<br>Dytiki Makedonia<br>Thessalia<br>Ipeiros<br>Ionia Nisia                                                                               | 25<br>82<br>20<br>37<br>18<br>13                               | 30<br>83<br>21<br>40<br>19<br>15                                |  |  |
| Anatoliki Makedonia, Thraki<br>Kentriki Makedonia<br>Dytiki Makedonia<br>Thessalia<br>Ipeiros<br>Ionia Nisia<br>Dytiki Elllada                                                             | 25<br>82<br>20<br>37<br>18<br>13<br>42                         | 30<br>83<br>21<br>40<br>19<br>15<br>43                          |  |  |
| Anatoliki Makedonia, Thraki<br>Kentriki Makedonia<br>Dytiki Makedonia<br>Thessalia<br>Ipeiros<br>Ionia Nisia<br>Dytiki Elllada<br>Sterea Ellada                                            | 25<br>82<br>20<br>37<br>18<br>13<br>42<br>25                   | 30<br>83<br>21<br>40<br>19<br>15<br>43<br>26                    |  |  |
| Anatoliki Makedonia, Thraki<br>Kentriki Makedonia<br>Dytiki Makedonia<br>Thessalia<br>Ipeiros<br>Ionia Nisia<br>Dytiki Elllada<br>Sterea Ellada<br>Peloponnisos                            | 25<br>82<br>20<br>37<br>18<br>13<br>42<br>25<br>24             | 30<br>83<br>21<br>40<br>19<br>15<br>43<br>26<br>24              |  |  |
| Anatoliki Makedonia, Thraki<br>Kentriki Makedonia<br>Dytiki Makedonia<br>Thessalia<br>Ipeiros<br>Ionia Nisia<br>Dytiki Elllada<br>Sterea Ellada<br>Peloponnisos<br>Attiki                  | 25<br>82<br>20<br>37<br>18<br>13<br>42<br>25<br>24<br>97       | 30<br>83<br>21<br>40<br>19<br>15<br>43<br>26<br>24<br>103       |  |  |
| Anatoliki Makedonia, Thraki<br>Kentriki Makedonia<br>Dytiki Makedonia<br>Thessalia<br>Ipeiros<br>Ionia Nisia<br>Dytiki Elllada<br>Sterea Ellada<br>Peloponnisos<br>Attiki<br>Voreio Aigaio | 25<br>82<br>20<br>37<br>18<br>13<br>42<br>25<br>24<br>97<br>16 | 30<br>83<br>21<br>40<br>19<br>15<br>43<br>26<br>24<br>103<br>17 |  |  |

#### Chart 1. Number of school units by type, school year 2017/2018