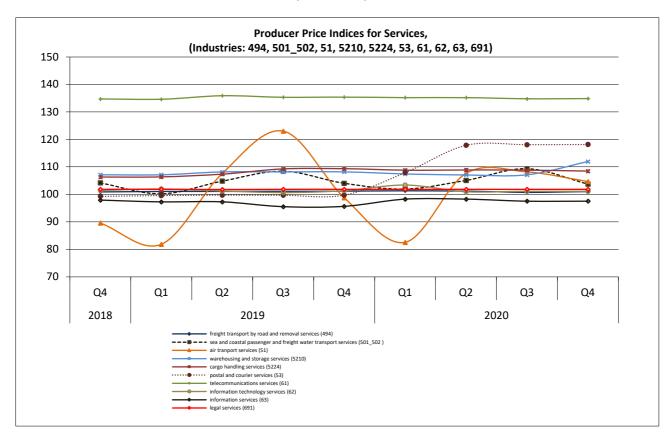

- Table 1 shows the above-mentioned indices for the 4<sup>th</sup> quarter of the years 2020, 2019 and 2018 and the respective annual rates of change.
- Table 2 shows the above mentioned indices and their quarterly rates of change for the 4<sup>th</sup> quarter of 2020, compared with the 3<sup>rd</sup> quarter of 2020, and for the 4<sup>th</sup> quarter of 2019 compared with the 3<sup>rd</sup> of quarter 2019.
- Table 3 and the corresponding graphs show the above-mentioned indices per quarter for the period 2018-2020.

# Quarterly Evolution of Producer Price Indices for Services (2015=100.0)