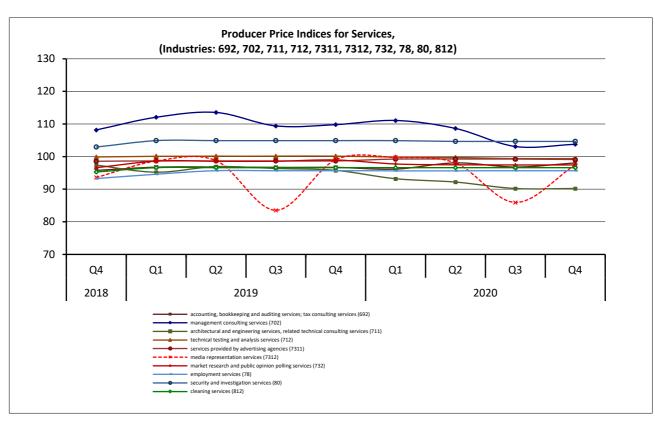

- Table 1 shows the above-mentioned indices for the 4<sup>th</sup> quarter of the years 2020, 2019 and 2018 and the respective annual rates of change.
- Table 2 shows the above mentioned indices and their quarterly rates of change for the 4<sup>th</sup> quarter of 2020, compared with the 3<sup>rd</sup> quarter of 2020, and for the 4<sup>th</sup> quarter of 2019 compared with the 3<sup>rd</sup> of quarter 2019.
- Table 3 and the corresponding graphs show the above-mentioned indices per quarter for the period 2018-2020.

# Quarterly Evolution of Producer Price Indices for Services (2015=100.0)