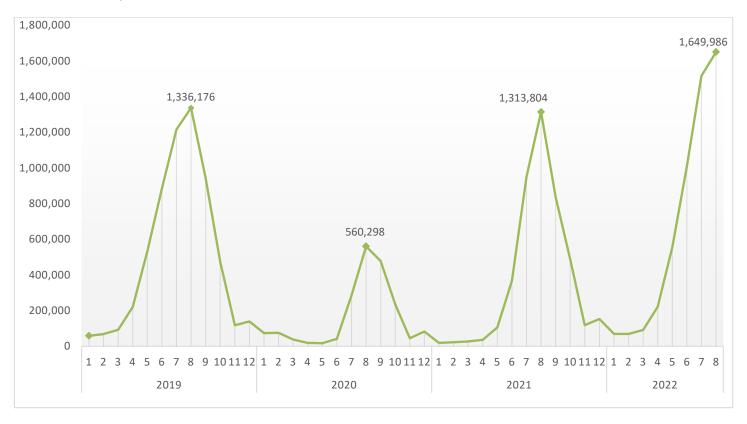

Information on data provision:

Tel.: +30 213 135 2022, 2308, 2310 E-mail: data.dissem@statistics.gr Specifically,

For the enterprises in Accommodation Activities (division 55 of NACE Rev.2 classification), obliged to double-entry bookkeeping, for which data are available on a monthly basis, the turnover in August 2022 amounted to 1,649,985,730 euro, recording an increase of 25.6% in comparison with August 2021, when the respective turnover was 1,313,803,846 euro (Table 2).

| ECONOMIC ACTIVITY      |                                                                                |               | RATE OF CHANGE<br>(%) |               |                |                   |                     |
|------------------------|--------------------------------------------------------------------------------|---------------|-----------------------|---------------|----------------|-------------------|---------------------|
| Division<br>NACE Rev.2 | Description                                                                    | July<br>2021  | August<br>2021        | July<br>2022  | August<br>2022 | July<br>2022/2021 | August<br>2022/2021 |
| 55 and 56              | Accommodation and<br>Food and Beverage Service<br>Activities (aggregated data) | 1,149,126,931 | 1,527,864,341         | 1,782,290,157 | 1,898,372,089  | 55.1              | 24.3                |
| 55                     | Accommodation                                                                  | 949,372,488   | 1,313,803,846         | 1,515,892,133 | 1,649,985,730  | 59.7              | 25.6                |
| 56                     | Food and Beverage Service<br>Activities                                        | 199,754,443   | 214,060,495           | 266,398,024   | 248,386,359    | 33.4              | 16.0                |