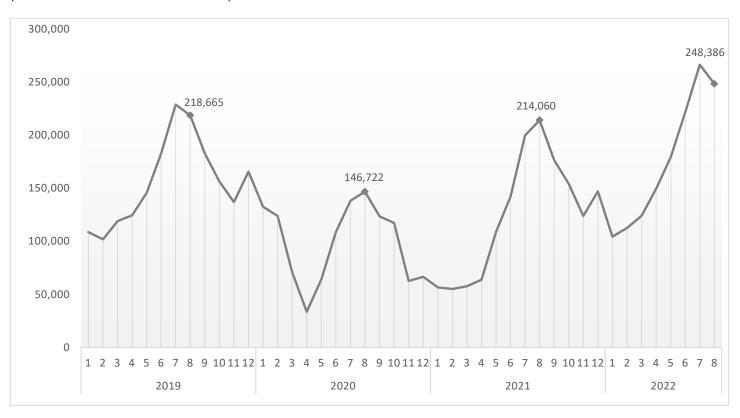

For the enterprises in Food and Beverage Service Activities (division 56 of NACE Rev.2 classification), obliged to double-entry bookkeeping, for which data are available on a monthly basis, the turnover in August 2022 amounted to 248,386,359 euro, recording an increase of 16.0% in comparison with August 2021, when the respective turnover was 214,060,495 euro (Table 2).

| ECONOMIC ACTIVITY      |                                                                                |               | RATE OF CHANGE<br>(%) |               |                |                   |                     |
|------------------------|--------------------------------------------------------------------------------|---------------|-----------------------|---------------|----------------|-------------------|---------------------|
| Division<br>NACE Rev.2 | Description                                                                    | July<br>2021  | August<br>2021        | July<br>2022  | August<br>2022 | July<br>2022/2021 | August<br>2022/2021 |
| 55 and 56              | Accommodation and<br>Food and Beverage Service<br>Activities (aggregated data) | 1,149,126,931 | 1,527,864,341         | 1,782,290,157 | 1,898,372,089  | 55.1              | 24.3                |
| 55                     | Accommodation                                                                  | 949,372,488   | 1,313,803,846         | 1,515,892,133 | 1,649,985,730  | 59.7              | 25.6                |
| 56                     | Food and Beverage Service<br>Activities                                        | 199,754,443   | 214,060,495           | 266,398,024   | 248,386,359    | 33.4              | 16.0                |