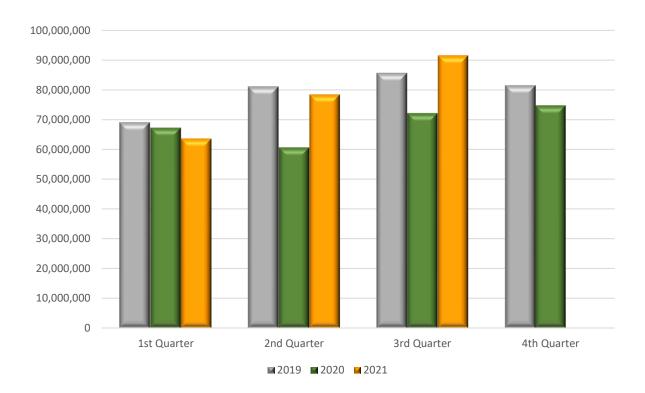

**Graph 1**. Turnover (in thousand €), for the Total of Enterprises in the Greek Economy

**Graph 2**. Turnover (in thousand €) only for the Enterprises obliged to double-entry accounting bookkeeping (monthly data submission)

|                       | ECONOMIC ACTIVITY                                                          |                                 |                                 | IOVER<br>usand €)               |                                 | RATE OF                              | CHANGE<br>6)                         |
|-----------------------|----------------------------------------------------------------------------|---------------------------------|---------------------------------|---------------------------------|---------------------------------|--------------------------------------|--------------------------------------|
| Code<br>NACE<br>Rev.2 | Description                                                                | 2 <sup>nd</sup> Quarter<br>2020 | 3 <sup>rd</sup> Quarter<br>2020 | 2 <sup>nd</sup> Quarter<br>2021 | 3 <sup>rd</sup> Quarter<br>2021 | 2 <sup>nd</sup> Quarter<br>2021/2020 | 3 <sup>rd</sup> Quarter<br>2021/2020 |
| Α                     | Agriculture, Forestry and Fishing                                          | 1,522,280                       | 1,576,997                       | 1,864,237                       | 1,844,472                       | 22.5                                 | 17.0                                 |
| В                     | Mining and Quarrying                                                       | 187,102                         | 205,458                         | 214,892                         | 220,328                         | 14.9                                 | 7.2                                  |
| С                     | Manufacturing                                                              | 13,060,524                      | 14,275,213                      | 17,976,153                      | 18,744,031                      | 37.6                                 | 31.3                                 |
| D                     | Electricity, Gas, Steam and Air<br>Conditioning Supply                     | 4,051,972                       | 4,451,878                       | (**)                            | (**)                            | (**)                                 | (**)                                 |
| E                     | Water Supply, Sewerage,<br>Waste Management and<br>Remediation Activities  | 420,088                         | 499,716                         | (**)                            | 565,098                         | (**)                                 | 13.1                                 |
| F                     | Construction                                                               | 1,920,624                       | 2,493,120                       | 2,375,368                       | 2,743,132                       | 23.7                                 | 10.0                                 |
| G                     | Wholesale and Retail Trade;<br>Repair of Motor Vehicles and<br>Motorcycles | 26,236,550                      | 30,548,603                      | 33,675,332                      | 35,867,273                      | 28.4                                 | 17.4                                 |
| Н                     | Transportation and Storage                                                 | 2,660,098                       | 3,493,772                       | 3,752,354                       | 4,989,453                       | 41.1                                 | 42.8                                 |
| I                     | Accommodation and Food Service Activities                                  | 750,121                         | 3,294,383                       | 1,638,735                       | 5,926,253                       | 118.5                                | 79.9                                 |
| J                     | Information and Communication                                              | 2,667,533                       | 2,737,627                       | 3,046,635                       | 2,968,106                       | 14.2                                 | 8.4                                  |
| К                     | Financial and Insurance<br>Activities                                      | 2,053,464                       | 1,886,057                       | (**)                            | (**)                            | (**)                                 | (**)                                 |
| L                     | Real Estate Activities                                                     | 377,770                         | 449,769                         | 414,619                         | 567,378                         | 9.8                                  | 26.1                                 |
| М                     | Professional, Scientific and Technical Activities                          | 2,173,266                       | 2,304,831                       | 2,684,813                       | 2,770,258                       | 23.5                                 | 20.2                                 |
| N                     | Administrative and Support Service Activities                              | 913,505                         | 1,411,721                       | 1,286,915                       | 2,090,143                       | 40.9                                 | 48.1                                 |
| o                     | Public Administration and<br>Defense; Compulsory Social<br>Security        | 96,827                          | 112,959                         | 110,636                         | 131,117                         | 14.3                                 | 16.1                                 |
| P                     | Education                                                                  | 81,199                          | 99,267                          | 115,160                         | 123,501                         | 41.8                                 | 24.4                                 |
| Q                     | Human Health and Social Work<br>Activities                                 | 471,289                         | 482,395                         | 631,063                         | 616,645                         | 33.9                                 | 27.8                                 |
| R                     | Arts, Entertainment and<br>Recreation                                      | 618,332                         | 1,318,210                       | 1,136,272                       | 1,444,230                       | 83.8                                 | 9.6                                  |
| S                     | Other Service Activities                                                   | 240,941                         | 311,959                         | 311,999                         | 395,110                         | 29.5                                 | 26.7                                 |
| w                     | Unknown Activity                                                           | 67,182                          | 101,468                         | 110,018                         | 160,452                         | 63.8                                 | 58.1                                 |
|                       | Total                                                                      | 60,570,667                      | 72,055,403                      | 78,382,146                      | 91,460,665                      | 29.4                                 | 26.9                                 |