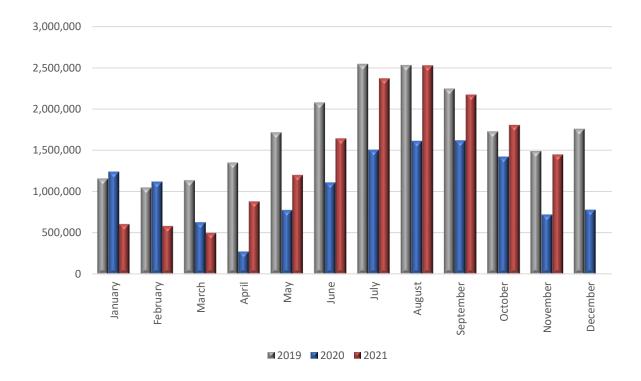

Graph 3. Turnover (in thousand €), for the Total of Enterprises under Suspension of Operation, in March 2020

**Graph 4**. Turnover (in thousand €) <u>only</u> for the Enterprises under Suspension of Operation in March 2020, obliged to double-entry accounting bookkeeping (monthly data submission)

|                        | ECONOMIC ACTIVITY                                                                                          |                 |                  | IOVER<br>usand €) |                  | RATE OF CHANGE<br>(%) |                    |
|------------------------|------------------------------------------------------------------------------------------------------------|-----------------|------------------|-------------------|------------------|-----------------------|--------------------|
| Code<br>NACE<br>Rev. 2 | Description                                                                                                | October<br>2020 | November<br>2020 | October<br>2021   | November<br>2021 | October<br>2021/2020  | November 2021/2020 |
| 47                     | Retail trade, except of motor vehicles and motorcycles                                                     | 606,183         | 444,659          | 687,557           | 745,002          | 13.4                  | 67.5               |
| 55                     | Accommodation                                                                                              | 225,080         | 40,534           | 466,565           | 111,701          | 107.3                 | 175.6              |
| 56                     | Food and beverage service activities                                                                       | 99,944          | 53,767           | 128,493           | 107,184          | 28.6                  | 99.4               |
| 59                     | Motion picture, video and television programme production, sound recording and music publishing activities | 998             | 381              | 4,637             | 4,255            | 364.6                 | 1,016.8            |
| 71                     | Architectural and engineering activities; technical testing and analysis                                   | 7,142           | 2,549            | 8,441             | 8,474            | 18.2                  | 232.5              |
| 77                     | Rental and leasing activities                                                                              | 2,053           | 1,252            | 2,751             | 1,664            | 34.0                  | 32.9               |
| 82                     | Office administrative, office support and other business support activities                                | 5,365           | 4,044            | 15,406            | 18,437           | 187.2                 | 355.9              |
| 85                     | Education                                                                                                  | 15,700          | 17,237           | 16,936            | 20,325           | 7.9                   | 17.9               |
| 88                     | Social work activities without accommodation                                                               | 2,588           | 2,209            | (**)              | 2,888            | (**)                  | 30.7               |
| 90                     | Creative, arts and entertainment activities                                                                | 3,246           | 4,954            | 10,491            | 8,149            | 223.2                 | 64.5               |
| 91                     | Libraries, archives, museums and other cultural activities                                                 | 2,887           | 2,849            | 3,334             | 3,657            | 15.5                  | 28.4               |
| 92                     | Gambling and betting activities                                                                            | 392,177         | 94,911           | 421,681           | 374,964          | 7.5                   | 295.1              |
| 93                     | Sports activities and amusement and recreation activities                                                  | 48,031          | 48,083           | (**)              | (**)             | (**)                  | (**)               |
| 94                     | Activities of membership organisations                                                                     | 760             | 126              | 723               | 457              | -4.9                  | 262.2              |
| 96                     | Other personal service activities                                                                          | 4,646           | 1,714            | 6,514             | 3,824            | 40.2                  | 123.1              |
|                        | Total                                                                                                      | 1,416,800       | 719,269          | 1,808,446         | 1,449,233        | 27.6                  | 101.5              |

For the enterprises under suspension of operation in March 2020, obliged to double-entry accounting bookkeeping, for which data are available on a monthly basis, the turnover in November 2021 amounted to 1,449,233 thousand euro, recording an increase of 101.5% in comparison with November 2020, when the respective turnover was 719,269 thousand euro. The biggest increase in turnover in November 2021 compared with November 2020 was recorded from the enterprises in the activity class Motion picture, video and television program production, sound recording and music publishing activities per 1,016.8%. The smallest increase in turnover in November 2021 compared with November 2020 was recorded from the enterprises in the activity class Education per 17.9% (Table 3b).