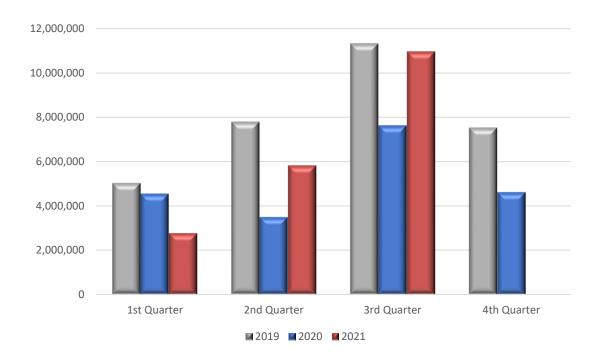

Graph 3. Turnover (in thousand €), for the Total of Enterprises under Suspension of Operation, in March 2020

**Graph 4**. Turnover (in thousand €) <u>only</u> for the Enterprises under Suspension of Operation in March 2020, obliged to double-entry accounting bookkeeping (monthly data submission)

|                        | ECONOMIC ACTIVITY                                                                                          |                                 | TURN<br>(in thou                |                                 | RATE OF CHANGE<br>(%)           |                                      |                                      |
|------------------------|------------------------------------------------------------------------------------------------------------|---------------------------------|---------------------------------|---------------------------------|---------------------------------|--------------------------------------|--------------------------------------|
| Code<br>NACE<br>Rev. 2 | Description                                                                                                | 2 <sup>nd</sup> Quarter<br>2020 | 3 <sup>rd</sup> Quarter<br>2020 | 2 <sup>nd</sup> Quarter<br>2021 | 3 <sup>rd</sup> Quarter<br>2021 | 2 <sup>nd</sup> Quarter<br>2021/2020 | 3 <sup>rd</sup> Quarter<br>2021/2020 |
| 47                     | Retail trade, except of motor vehicles and motorcycles                                                     | 1,993,140                       | 2,857,675                       | 2,860,446                       | 3,433,567                       | 43.5                                 | 20.2                                 |
| 55                     | Accommodation                                                                                              | 99,023                          | 1,554,569                       | 575,315                         | 3,531,820                       | 481.0                                | 127.2                                |
| 56                     | Food and beverage service activities                                                                       | 602,595                         | 1,624,485                       | 988,021                         | 2,212,070                       | 64.0                                 | 36.2                                 |
| 59                     | Motion picture, video and television programme production, sound recording and music publishing activities | 1,935                           | 7,013                           | 3,063                           | 9,996                           | 58.3                                 | 42.5                                 |
| 71                     | Architectural and engineering activities; technical testing and analysis                                   | 25,579                          | 28,416                          | 32,238                          | 33,465                          | 26.0                                 | 17.8                                 |
| 77                     | Rental and leasing activities                                                                              | 9,740                           | 25,300                          | 19,158                          | 38,529                          | 96.7                                 | 52.3                                 |
| 82                     | Office administrative, office support and other business support activities                                | 10,995                          | 22,312                          | 26,501                          | 42,837                          | 141.0                                | 92.0                                 |
| 85                     | Education                                                                                                  | 78,052                          | 96,400                          | 112,214                         | 120,590                         | 43.8                                 | 25.1                                 |
| 88                     | Social work activities without accommodation                                                               | 11,186                          | 11,353                          | 15,486                          | 16,124                          | 38.4                                 | 42.0                                 |
| 90                     | Creative, arts and entertainment activities                                                                | 27,963                          | 26,746                          | 40,359                          | 43,093                          | 44.3                                 | 61.1                                 |
| 91                     | Libraries, archives, museums and other cultural activities                                                 | 16,262                          | 25,513                          | 22,563                          | 29,511                          | 38.7                                 | 15.7                                 |
| 92                     | Gambling and betting activities                                                                            | 508,170                         | 1,117,688                       | 938,317                         | 1,145,819                       | 84.6                                 | 2.5                                  |
| 93                     | Sports activities and amusement and recreation activities                                                  | 45,922                          | 127,680                         | 107,501                         | 197,254                         | 134.1                                | 54.5                                 |
| 94                     | Activities of membership organisations                                                                     | 2,357                           | 4,528                           | 3,521                           | 5,133                           | 49.4                                 | 13.4                                 |
| 96                     | Other personal service activities                                                                          | 66,735                          | 96,960                          | 90,317                          | 114,691                         | 35.3                                 | 18,3                                 |
|                        | Total                                                                                                      | 3,499,654                       | 7,626,638                       | 5,835,020                       | 10,974,499                      | 66.7                                 | 43.9                                 |