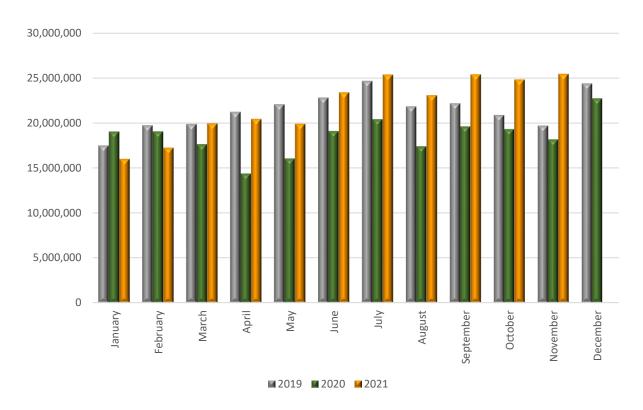

**Graph 1**. Turnover (in thousand €), for the Total of Enterprises in the Greek Economy

**Graph 2**. Turnover (in thousand €) only for the Enterprises obliged to double-entry accounting bookkeeping (monthly data submission)

|                       | ECONOMIC ACTIVITY                                                          |                 |                  | IOVER<br>usand €) |                  |                      | CHANGE<br>%)       |
|-----------------------|----------------------------------------------------------------------------|-----------------|------------------|-------------------|------------------|----------------------|--------------------|
| Code<br>NACE<br>Rev.2 | Description                                                                | October<br>2020 | November<br>2020 | October<br>2021   | November<br>2021 | October<br>2021/2020 | November 2021/2020 |
| Α                     | Agriculture, Forestry and Fishing                                          | 228,088         | 234,047          | 281,241           | 264,121          | 23.3                 | 12.8               |
| В                     | Mining and Quarrying                                                       | 67,190          | 67,502           | 59,346            | 63,812           | -11.7                | -5.5               |
| С                     | Manufacturing                                                              | 4,313,090       | 4,516,368        | 6,134,060         | 6,323,974        | 42.2                 | 40.0               |
| D                     | Electricity, Gas, Steam and Air<br>Conditioning Supply                     | 1,489,161       | 1,605,708        | (**)              | (**)             | (**)                 | (**)               |
| E                     | Water Supply, Sewerage,<br>Waste Management and<br>Remediation Activities  | 163,004         | 170,480          | 167,805           | 201,755          | 2.9                  | 18.3               |
| F                     | Construction                                                               | 627,021         | 545,059          | 612,034           | 677,693          | -2.4                 | 24.3               |
| G                     | Wholesale and Retail Trade;<br>Repair of Motor Vehicles and<br>Motorcycles | 7,824,512       | 7,294,947        | 9,173,835         | 9,248,605        | 17.2                 | 26.8               |
| н                     | Transportation and Storage                                                 | 806,837         | 768,596          | 1,122,062         | 1,143,931        | 39.1                 | 48.8               |
| I                     | Accommodation and Food<br>Service Activities                               | 343,091         | 103,644          | 625,087           | 234,504          | 82.2                 | 126.3              |
| J                     | Information and Communication                                              | 911,074         | 912,835          | 989,399           | 1,026,239        | 8.6                  | 12.4               |
| K                     | Financial and Insurance<br>Activities                                      | 732,808         | 543,543          | (**)              | (**)             | (**)                 | (**)               |
| L                     | Real Estate Activities                                                     | 144,795         | 105,071          | 134,559           | 124,111          | -7.1                 | 18.1               |
| М                     | Professional, Scientific and<br>Technical Activities                       | 526,714         | 565,154          | 608,980           | 690,653          | 15.6                 | 22.2               |
| N                     | Administrative and Support Service Activities                              | 376,617         | 320,048          | 535,406           | 381,959          | 42.2                 | 19.3               |
| 0                     | Public Administration and<br>Defense; Compulsory Social<br>Security        | 28,053          | 26,826           | 28,954            | 29,561           | 3.2                  | 10.2               |
| Р                     | Education                                                                  | 15,840          | 17,518           | 17,033            | 19,887           | 7.5                  | 13.5               |
| Q                     | Human Health and Social Work<br>Activities                                 | 176,411         | 153,504          | 184,612           | 218,281          | 4.6                  | 42.2               |
| R                     | Arts, Entertainment and Recreation                                         | 449,596         | 152,929          | 472,919           | 430,035          | 5.2                  | 181.2              |
| S                     | Other Service Activities                                                   | 44,975          | 34,663           | 52,192            | 36,474           | 16.0                 | 5.2                |
| W                     | Unknown Activity                                                           | 26,622          | 16,174           | 34,809            | 26,477           | 30.8                 | 63.7               |
|                       | Total                                                                      | 19,295,499      | 18,154,616       | 24,799,602        | 25,421,612       | 28.5                 | 40.0               |

Information on data provision:

Tel.: +30 213 135 2022, 2308, 2310

E-mail: data.dissem@statistics.gr

More specifically,

For the enterprises of the economy as a whole, obliged to double-entry accounting bookkeeping, for which data are available on a monthly basis, the turnover in November 2021 amounted to 25,421,612 thousand euro, recording an increase of 40.0% in comparison with November 2020, when the respective turnover was 18,154,616 thousand euro. The biggest increase in turnover in November 2021 compared with November 2020 was recorded from the enterprises of the section Arts, Entertainment and Recreation per 181.2%, The smallest increase in turnover in November 2021 compared with November 2020 was recorded from the enterprises of the section Other Service Activities, per 5.2%, while a decrease was recorded from the enterprises of the section Mining and Quarrying per 5.5% (Table 2b).