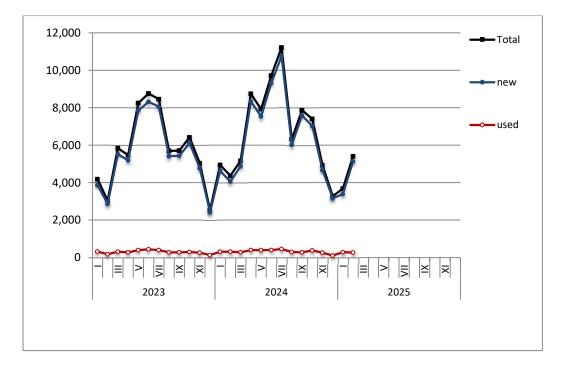

The new motorcycles over 50cc (both new and used from abroad) that were put into circulation for the first time in February 2025 amounted to 5,405, against 4,372 in February 2024, thus recording a 23.6% increase. In February 2024, a 43.6% increase had been observed in comparison with the corresponding month of 2023 (Table 1, Graph 4). Out of the above motorcycles 5,130 were new, while the corresponding figure in February 2024 was 4,059, recording a 26.4% increase.

During the period January - February 2025 the circulation of new motorcycles over 50cc (both new and used from abroad) amounted to 9,089 against 9,325 in the respective period of 2024, thus representing a 2.5% decrease. An increase of 28.9% had been observed during the period January - February 2024 in comparison with the corresponding period of 2023 (Table 3, Graphs 6,7). A total number of 8,520 new motorcycles were put into circulation, from January to February 2025, compared with 8,698 during the corresponding period of 2024, recording a 2.0% decrease.