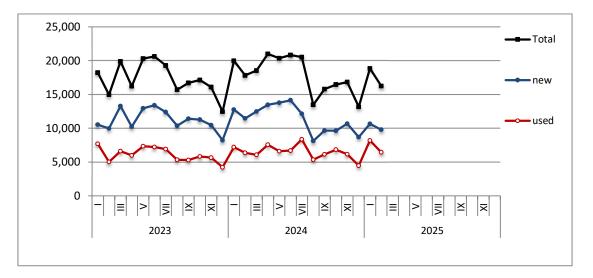

### **ISSUING OF MOTOR VEHICLE LICENSES: FEBRUARY 2025**

The Hellenic Statistical Authority announces that in February 2025, 18,876 road motor cars (both new and used from abroad) were put into circulation for the first time, recording a decrease 6.6% compared with the corresponding month of 2024 when the number of road motor cars was 20,206. In February 2024, a 17.3% increase had been observed in comparison with the corresponding month of 2023 (Table 1, Graphs 1,2,3,5). A total number of 10,614 new cars were put into circulation in February 2025 compared with 12,378 in February 2024, recording a decrease 14.3%.

During the period January - February 2025, 40,638 road motor cars (both new and used from abroad) were put into circulation for the first time, representing a decrease of 4.9% compared to the corresponding period of 2024 when the number of road motor cars was 42,745. During the period January - February 2024 an increase of 11.4% had been observed in comparison with the corresponding period of 2023 (Table 3, Graphs 6,7). Out of the above number of road motor cars that were put into circulation from January to February 2025 22,177 were new, while the corresponding number during the respective period of 2024 was 26,086, recording a decrease of 15.0%.