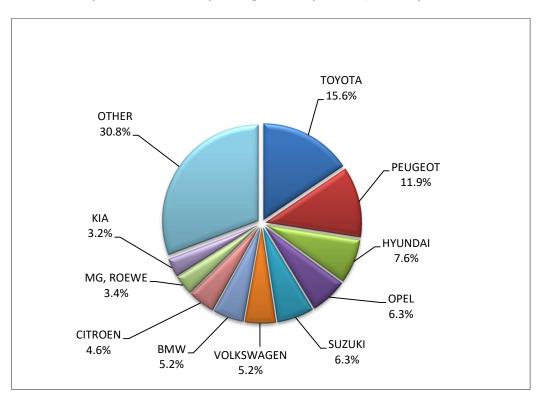

1: With 2nd/3rd stage manufacturer in Greece.

2: With 2nd/3rd stage manufacturer abroad.

Graph 8. Sales of new passenger cars by make (February 2025)