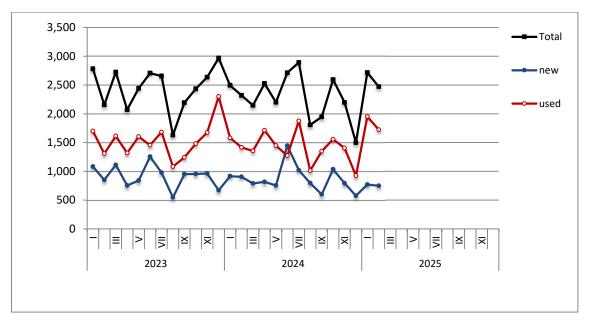

| Table 3. Road mo                   | Table 3. Road motor vehicles, both new and used, put into circulation for the first time in Greece: January - February, years 2023 till 2025 |        |        |        |            |            |        |        |        |        |           |        |        |           |       |  |
|------------------------------------|----------------------------------------------------------------------------------------------------------------------------------------------|--------|--------|--------|------------|------------|--------|--------|--------|--------|-----------|--------|--------|-----------|-------|--|
|                                    |                                                                                                                                              |        |        | Janu   | ary - Febr | uary       |        |        |        |        |           | Chang  | ge (%) |           |       |  |
|                                    |                                                                                                                                              | 2023   |        |        | 2024       |            |        | 2025   |        | 2      | 2024/2023 |        |        | 2025/2024 |       |  |
| Category of Road Motor<br>Vehicles | Total                                                                                                                                        | New    | Used   | Total  | New        | Used       | Total  | New    | Used   | Total  | New       | Used   | Total  | New       | Used  |  |
|                                    |                                                                                                                                              |        |        |        |            | Greece,    | total  |        |        |        |           |        |        |           |       |  |
| Road Motor Vehicles,total          | 45,594                                                                                                                                       | 29,192 | 16,402 | 52,070 | 34,784     | 17,286     | 49,727 | 30,697 | 19,030 | 14.2%  | 19.2%     | 5.4%   | -4.5%  | -11.7%    | 10.1% |  |
|                                    |                                                                                                                                              |        |        |        |            |            |        |        |        |        |           |        |        |           |       |  |
| 1. Road motor cars                 | 38,362                                                                                                                                       | 22,462 | 15,900 | 42,745 | 26,086     | 16,659     | 40,638 | 22,177 | 18,461 | 11.4%  | 16.1%     | 4.8%   | -4.9%  | -15.0%    | 10.8% |  |
|                                    |                                                                                                                                              |        |        |        |            |            |        |        |        |        |           |        |        |           |       |  |
| Passenger Cars                     | 33,192                                                                                                                                       | 20,488 | 12,704 | 37,782 | 24,212     | 13,570     | 35,081 | 20,458 | 14,623 | 13.8%  | 18.2%     | 6.8%   | -7.1%  | -15.5%    | 7.8%  |  |
| Buses                              | 234                                                                                                                                          | 44     | 190    | 149    | 55         | 94         | 371    | 204    | 167    | -36.3% | 25.0%     | -50.5% | 149.0% | 270.9%    | 77.7% |  |
| Lorries                            | 4,936                                                                                                                                        | 1,930  | 3,006  | 4,814  | 1,819      | 2,995      | 5,186  | 1,515  | 3,671  | -2.5%  | -5.8%     | -0.4%  | 7.7%   | -16.7%    | 22.6% |  |
| 2. Motorcycles > 50 cc             | 7,232                                                                                                                                        | 6.730  | 502    | 9,325  | 8.698      | 627        | 9.089  | 8.520  | 569    | 28.9%  | 29.2%     | 24.9%  | -2.5%  | -2.0%     | -9.3% |  |
| 2. Motorcycles > 50 cc             | 7,232                                                                                                                                        | 0,750  | 502    | 5,525  |            | Prefecture |        | 0,520  | 505    | 20.570 | 23.270    | 24.570 | 2.370  | 2.070     | 5.570 |  |
| Road Motor Vehicles,total          | 25,951                                                                                                                                       | 19,320 | 6,631  | 29,101 | 22,366     | 6,735      | 26,870 | 20,069 | 6,801  | 12.1%  | 15.8%     | 1.6%   | -7.7%  | -10.3%    | 1.0%  |  |
|                                    |                                                                                                                                              |        |        |        |            |            |        |        |        |        |           |        |        |           |       |  |
| 1. Road motor cars                 | 22,033                                                                                                                                       | 15,568 | 6,465  | 24,187 | 17,663     | 6,524      | 21,903 | 15,294 | 6,609  | 9.8%   | 13.5%     | 0.9%   | -9.4%  | -13.4%    | 1.3%  |  |
|                                    |                                                                                                                                              |        |        |        |            |            |        |        |        |        |           |        |        |           |       |  |
| Passenger Cars                     | 19,838                                                                                                                                       | 14,316 | 5,522  | 22,159 | 16,488     | 5,671      | 19,736 | 14,158 | 5,578  | 11.7%  | 15.2%     | 2.7%   | -10.9% | -14.1%    | -1.6% |  |
| Buses                              | 125                                                                                                                                          | 32     | 93     | 84     | 42         | 42         | 224    | 160    | 64     | -32.8% | 31.3%     | -54.8% | 166.7% | 281.0%    | 52.4% |  |
| Lorries                            | 2,070                                                                                                                                        | 1,220  | 850    | 1,944  | 1,133      | 811        | 1,943  | 976    | 967    | -6.1%  | -7.1%     | -4.6%  | -0.1%  | -13.9%    | 19.2% |  |
|                                    |                                                                                                                                              |        |        |        |            |            |        |        |        |        |           |        |        |           |       |  |
| 2. Motorcycles > 0 cc              | 3,918                                                                                                                                        | 3,752  | 166    | 4,914  | 4,703      | 211        | 4,967  | 4,775  | 192    | 25.4%  | 25.3%     | 27.1%  | 1.1%   | 1.5%      | -9.0% |  |