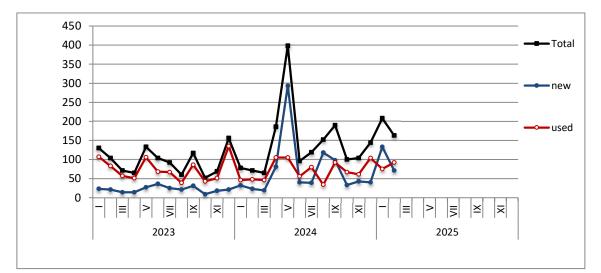

| Table 3. Road mo                   | Table 3. Road motor vehicles, both new and used, put into circulation for the first time in Greece: January - February, years 2023 till 2025 |        |        |        |            |            |        |        |        |        |           |        |        |           |       |  |
|------------------------------------|----------------------------------------------------------------------------------------------------------------------------------------------|--------|--------|--------|------------|------------|--------|--------|--------|--------|-----------|--------|--------|-----------|-------|--|
|                                    |                                                                                                                                              |        |        | Janu   | ary - Febr | uary       |        |        |        |        |           | Chang  | ge (%) |           |       |  |
|                                    |                                                                                                                                              | 2023   |        |        | 2024       |            |        | 2025   |        | 2      | 2024/2023 |        |        | 2025/2024 |       |  |
| Category of Road Motor<br>Vehicles | Total                                                                                                                                        | New    | Used   | Total  | New        | Used       | Total  | New    | Used   | Total  | New       | Used   | Total  | New       | Used  |  |
|                                    |                                                                                                                                              |        |        |        |            | Greece,    | total  |        |        |        |           |        |        |           |       |  |
| Road Motor Vehicles,total          | 45,594                                                                                                                                       | 29,192 | 16,402 | 52,070 | 34,784     | 17,286     | 49,727 | 30,697 | 19,030 | 14.2%  | 19.2%     | 5.4%   | -4.5%  | -11.7%    | 10.1% |  |
|                                    |                                                                                                                                              |        |        |        |            |            |        |        |        |        |           |        |        |           |       |  |
| 1. Road motor cars                 | 38,362                                                                                                                                       | 22,462 | 15,900 | 42,745 | 26,086     | 16,659     | 40,638 | 22,177 | 18,461 | 11.4%  | 16.1%     | 4.8%   | -4.9%  | -15.0%    | 10.8% |  |
|                                    |                                                                                                                                              |        |        |        |            |            |        |        |        |        |           |        |        |           |       |  |
| Passenger Cars                     | 33,192                                                                                                                                       | 20,488 | 12,704 | 37,782 | 24,212     | 13,570     | 35,081 | 20,458 | 14,623 | 13.8%  | 18.2%     | 6.8%   | -7.1%  | -15.5%    | 7.8%  |  |
| Buses                              | 234                                                                                                                                          | 44     | 190    | 149    | 55         | 94         | 371    | 204    | 167    | -36.3% | 25.0%     | -50.5% | 149.0% | 270.9%    | 77.7% |  |
| Lorries                            | 4,936                                                                                                                                        | 1,930  | 3,006  | 4,814  | 1,819      | 2,995      | 5,186  | 1,515  | 3,671  | -2.5%  | -5.8%     | -0.4%  | 7.7%   | -16.7%    | 22.6% |  |
| 2. Motorcycles > 50 cc             | 7,232                                                                                                                                        | 6.730  | 502    | 9,325  | 8.698      | 627        | 9.089  | 8.520  | 569    | 28.9%  | 29.2%     | 24.9%  | -2.5%  | -2.0%     | -9.3% |  |
| 2. Motorcycles > 50 cc             | 7,232                                                                                                                                        | 0,750  | 502    | 5,525  |            | Prefecture |        | 0,520  | 505    | 20.570 | 23.270    | 24.570 | 2.370  | 2.070     | 5.570 |  |
| Road Motor Vehicles,total          | 25,951                                                                                                                                       | 19,320 | 6,631  | 29,101 | 22,366     | 6,735      | 26,870 | 20,069 | 6,801  | 12.1%  | 15.8%     | 1.6%   | -7.7%  | -10.3%    | 1.0%  |  |
|                                    |                                                                                                                                              |        |        |        |            |            |        |        |        |        |           |        |        |           |       |  |
| 1. Road motor cars                 | 22,033                                                                                                                                       | 15,568 | 6,465  | 24,187 | 17,663     | 6,524      | 21,903 | 15,294 | 6,609  | 9.8%   | 13.5%     | 0.9%   | -9.4%  | -13.4%    | 1.3%  |  |
|                                    |                                                                                                                                              |        |        |        |            |            |        |        |        |        |           |        |        |           |       |  |
| Passenger Cars                     | 19,838                                                                                                                                       | 14,316 | 5,522  | 22,159 | 16,488     | 5,671      | 19,736 | 14,158 | 5,578  | 11.7%  | 15.2%     | 2.7%   | -10.9% | -14.1%    | -1.6% |  |
| Buses                              | 125                                                                                                                                          | 32     | 93     | 84     | 42         | 42         | 224    | 160    | 64     | -32.8% | 31.3%     | -54.8% | 166.7% | 281.0%    | 52.4% |  |
| Lorries                            | 2,070                                                                                                                                        | 1,220  | 850    | 1,944  | 1,133      | 811        | 1,943  | 976    | 967    | -6.1%  | -7.1%     | -4.6%  | -0.1%  | -13.9%    | 19.2% |  |
|                                    |                                                                                                                                              |        |        |        |            |            |        |        |        |        |           |        |        |           |       |  |
| 2. Motorcycles > 0 cc              | 3,918                                                                                                                                        | 3,752  | 166    | 4,914  | 4,703      | 211        | 4,967  | 4,775  | 192    | 25.4%  | 25.3%     | 27.1%  | 1.1%   | 1.5%      | -9.0% |  |