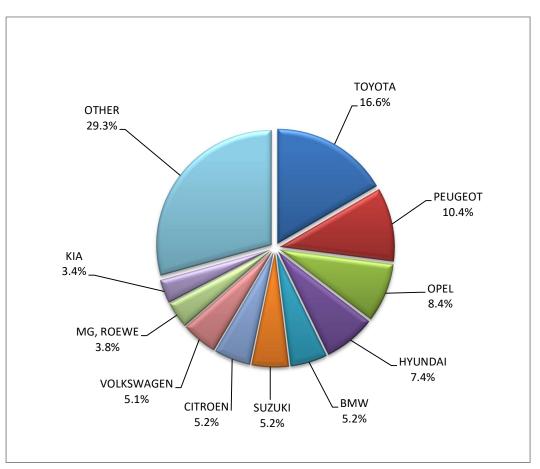

1: With 2nd/3rd stage manufacturer in Greece.

2: With 2nd/3rd stage manufacturer abroad.

Graph 8. Sales of new passenger cars by make (February 2025)