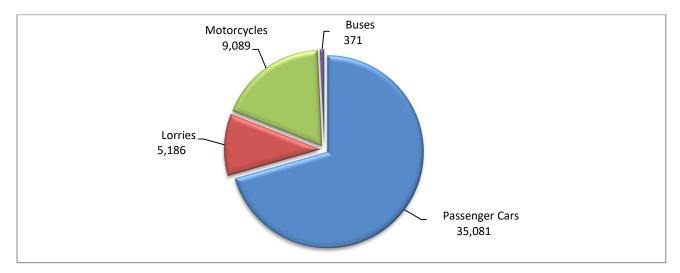

During the period January - February 2025, 40,638 road motor cars (both new and used from abroad) were put into circulation for the first time, representing a decrease of 4.9% compared to the corresponding period of 2024 when the number of road motor cars was 42,745. During the period January - February 2024 an increase of 11.4% had been observed in comparison with the corresponding period of 2023 (Table 3, Graphs 6,7). Out of the above number of road motor cars that were put into circulation from January to February 2025 22,177 were new, while the corresponding number during the respective period of 2024 was 26,086, recording a decrease of 15.0%.

During the period January - February 2025 the circulation of new motorcycles over 50cc (both new and used from abroad) amounted to 9,089 against 9,325 in the respective period of 2024, thus representing a 2.5% decrease. An increase of 28.9% had been observed during the period January - February 2024 in comparison with the corresponding period of 2023 (Table 3, Graphs 6,7). A total number of 8,520 new motorcycles were put into circulation, from January to February 2025, compared with 8,698 during the corresponding period of 2024, recording a 2.0% decrease.

| Table 3. Road mo                   | Table 3. Road motor vehicles, both new and used, put into circulation for the first time in Greece: January - February, years 2023 till 2025 |        |        |        |            |            |        |        |        |        |           |        |        |           |       |  |
|------------------------------------|----------------------------------------------------------------------------------------------------------------------------------------------|--------|--------|--------|------------|------------|--------|--------|--------|--------|-----------|--------|--------|-----------|-------|--|
|                                    |                                                                                                                                              |        |        | Janu   | ary - Febr | uary       |        |        |        |        |           | Chang  | ge (%) |           |       |  |
|                                    |                                                                                                                                              | 2023   |        |        | 2024       |            |        | 2025   |        | 2      | 2024/2023 |        |        | 2025/2024 |       |  |
| Category of Road Motor<br>Vehicles | Total                                                                                                                                        | New    | Used   | Total  | New        | Used       | Total  | New    | Used   | Total  | New       | Used   | Total  | New       | Used  |  |
|                                    |                                                                                                                                              |        |        |        |            | Greece,    | total  |        |        |        |           |        |        |           |       |  |
| Road Motor Vehicles,total          | 45,594                                                                                                                                       | 29,192 | 16,402 | 52,070 | 34,784     | 17,286     | 49,727 | 30,697 | 19,030 | 14.2%  | 19.2%     | 5.4%   | -4.5%  | -11.7%    | 10.1% |  |
|                                    |                                                                                                                                              |        |        |        |            |            |        |        |        |        |           |        |        |           |       |  |
| 1. Road motor cars                 | 38,362                                                                                                                                       | 22,462 | 15,900 | 42,745 | 26,086     | 16,659     | 40,638 | 22,177 | 18,461 | 11.4%  | 16.1%     | 4.8%   | -4.9%  | -15.0%    | 10.8% |  |
|                                    |                                                                                                                                              |        |        |        |            |            |        |        |        |        |           |        |        |           |       |  |
| Passenger Cars                     | 33,192                                                                                                                                       | 20,488 | 12,704 | 37,782 | 24,212     | 13,570     | 35,081 | 20,458 | 14,623 | 13.8%  | 18.2%     | 6.8%   | -7.1%  | -15.5%    | 7.8%  |  |
| Buses                              | 234                                                                                                                                          | 44     | 190    | 149    | 55         | 94         | 371    | 204    | 167    | -36.3% | 25.0%     | -50.5% | 149.0% | 270.9%    | 77.7% |  |
| Lorries                            | 4,936                                                                                                                                        | 1,930  | 3,006  | 4,814  | 1,819      | 2,995      | 5,186  | 1,515  | 3,671  | -2.5%  | -5.8%     | -0.4%  | 7.7%   | -16.7%    | 22.6% |  |
| 2. Motorcycles > 50 cc             | 7,232                                                                                                                                        | 6.730  | 502    | 9,325  | 8.698      | 627        | 9.089  | 8.520  | 569    | 28.9%  | 29.2%     | 24.9%  | -2.5%  | -2.0%     | -9.3% |  |
| 2. Motorcycles > 50 cc             | 7,232                                                                                                                                        | 0,750  | 502    | 5,525  |            | Prefecture |        | 0,520  | 505    | 20.570 | 23.270    | 24.570 | 2.370  | 2.070     | 5.570 |  |
| Road Motor Vehicles,total          | 25,951                                                                                                                                       | 19,320 | 6,631  | 29,101 | 22,366     | 6,735      | 26,870 | 20,069 | 6,801  | 12.1%  | 15.8%     | 1.6%   | -7.7%  | -10.3%    | 1.0%  |  |
|                                    |                                                                                                                                              |        |        |        |            |            |        |        |        |        |           |        |        |           |       |  |
| 1. Road motor cars                 | 22,033                                                                                                                                       | 15,568 | 6,465  | 24,187 | 17,663     | 6,524      | 21,903 | 15,294 | 6,609  | 9.8%   | 13.5%     | 0.9%   | -9.4%  | -13.4%    | 1.3%  |  |
|                                    |                                                                                                                                              |        |        |        |            |            |        |        |        |        |           |        |        |           |       |  |
| Passenger Cars                     | 19,838                                                                                                                                       | 14,316 | 5,522  | 22,159 | 16,488     | 5,671      | 19,736 | 14,158 | 5,578  | 11.7%  | 15.2%     | 2.7%   | -10.9% | -14.1%    | -1.6% |  |
| Buses                              | 125                                                                                                                                          | 32     | 93     | 84     | 42         | 42         | 224    | 160    | 64     | -32.8% | 31.3%     | -54.8% | 166.7% | 281.0%    | 52.4% |  |
| Lorries                            | 2,070                                                                                                                                        | 1,220  | 850    | 1,944  | 1,133      | 811        | 1,943  | 976    | 967    | -6.1%  | -7.1%     | -4.6%  | -0.1%  | -13.9%    | 19.2% |  |
|                                    |                                                                                                                                              |        |        |        |            |            |        |        |        |        |           |        |        |           |       |  |
| 2. Motorcycles > 0 cc              | 3,918                                                                                                                                        | 3,752  | 166    | 4,914  | 4,703      | 211        | 4,967  | 4,775  | 192    | 25.4%  | 25.3%     | 27.1%  | 1.1%   | 1.5%      | -9.0% |  |