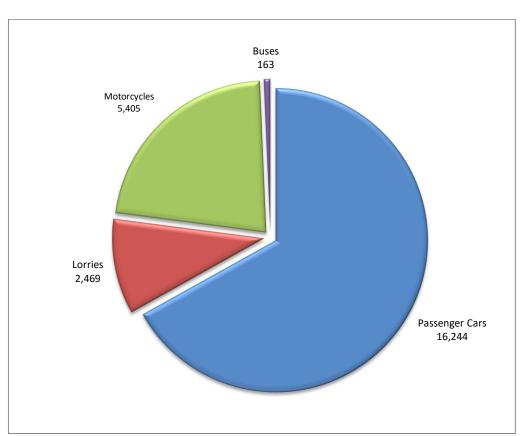

### **ISSUING OF MOTOR VEHICLE LICENSES: FEBRUARY 2025**

The Hellenic Statistical Authority announces that in February 2025, 18,876 road motor cars (both new and used from abroad) were put into circulation for the first time, recording a decrease 6.6% compared with the corresponding month of 2024 when the number of road motor cars was 20,206. In February 2024, a 17.3% increase had been observed in comparison with the corresponding month of 2023 (Table 1, Graphs 1,2,3,5). A total number of 10,614 new cars were put into circulation in February 2025 compared with 12,378 in February 2024, recording a decrease 14.3%.

The new motorcycles over 50cc (both new and used from abroad) that were put into circulation for the first time in February 2025 amounted to 5,405, against 4,372 in February 2024, thus recording a 23.6% increase. In February 2024, a 43.6% increase had been observed in comparison with the corresponding month of 2023 (Table 1, Graph 4). Out of the above motorcycles 5,130 were new, while the corresponding figure in February 2024 was 4,059, recording a 26.4% increase.

| Т                                  | Table 1. Road motor vehicles, both new and used, put into circulation for the first time in Greece: February 2023 - 2025 |        |       |        |          |         |            |        |       |            |          |        |           |        |        |
|------------------------------------|--------------------------------------------------------------------------------------------------------------------------|--------|-------|--------|----------|---------|------------|--------|-------|------------|----------|--------|-----------|--------|--------|
|                                    |                                                                                                                          |        |       |        | February | ,       |            |        |       | Change (%) |          |        |           |        |        |
|                                    |                                                                                                                          | 2023   |       |        | 2024     |         |            | 2025   |       |            | 2024/202 | 3      | 2025/2024 |        |        |
| Category of Road<br>Motor Vehicles | Total                                                                                                                    | New    | Used  | Total  | New      | Used    | Total      | New    | Used  | Total      | New      | Used   | Total     | New    | Used   |
|                                    |                                                                                                                          |        |       |        |          | Gre     | ece, total |        |       |            |          |        |           |        |        |
| Road Motor Vehicles,total          | 20,278                                                                                                                   | 13,690 | 6,588 | 24,578 | 16,437   | 8,141   | 24,281     | 15,744 | 8,537 | 21.2%      | 20.1%    | 23.6%  | -1.2%     | -4.2%  | 4.9%   |
|                                    |                                                                                                                          |        |       |        |          |         |            |        |       |            |          |        |           |        |        |
| 1. Road motor cars                 | 17,233                                                                                                                   | 10,824 | 6,409 | 20,206 | 12,378   | 7,828   | 18,876     | 10,614 | 8,262 | 17.3%      | 14.4%    | 22.1%  | -6.6%     | -14.3% | 5.5%   |
|                                    |                                                                                                                          |        |       |        |          |         |            |        |       |            |          |        |           |        |        |
| Passenger Cars                     | 14,974                                                                                                                   | 9,955  | 5,019 | 17,816 | 11,450   | 6,366   | 16,244     | 9,796  | 6,448 | 19.0%      | 15.0%    | 26.8%  | -8.8%     | -14.4% | 1.3%   |
| Buses                              | 104                                                                                                                      | 21     | 83    | 71     | 23       | 48      | 163        | 71     | 92    | -31.7%     | 9.5%     | -42.2% | 129.6%    | 208.7% | 91.7%  |
| Lorries                            | 2,155                                                                                                                    | 848    | 1,307 | 2,319  | 905      | 1,414   | 2,469      | 747    | 1,722 | 7.6%       | 6.7%     | 8.2%   | 6.5%      | -17.5% | 21.8%  |
|                                    |                                                                                                                          |        |       |        |          |         |            |        |       |            |          |        |           |        |        |
| 2. Motorcycles > 50 cc             | 3,045                                                                                                                    | 2,866  | 179   | 4,372  | 4,059    | 313     | 5,405      | 5,130  | 275   | 43.6%      | 41.6%    | 74.9%  | 23.6%     | 26.4%  | -12.1% |
|                                    |                                                                                                                          |        |       |        |          | Prefect | ure of At  | tica   |       |            |          |        |           |        |        |
| Road Motor Vehicles,total          | 11,738                                                                                                                   | 9,153  | 2,585 | 13,616 | 10,405   | 3,211   | 13,133     | 10,004 | 3,129 | 16.0%      | 13.7%    | 24.2%  | -3.5%     | -3.9%  | -2.6%  |
|                                    |                                                                                                                          |        |       |        |          |         |            |        |       |            |          |        |           |        |        |
| 1. Road motor cars                 | 10,125                                                                                                                   | 7,590  | 2,535 | 11,353 | 8,220    | 3,133   | 10,109     | 7,078  | 3,031 | 12.1%      | 8.3%     | 23.6%  | -11.0%    | -13.9% | -3.3%  |
|                                    |                                                                                                                          |        |       |        |          |         |            |        |       |            |          |        |           |        |        |
| Passenger Cars                     | 9,163                                                                                                                    | 7,034  | 2,129 | 10,375 | 7,643    | 2,732   | 9,132      | 6,584  | 2,548 | 13.2%      | 8.7%     | 28.3%  | -12.0%    | -13.9% | -6.7%  |
| Buses                              | 46                                                                                                                       | 13     | 33    | 41     | 19       | 22      | 75         | 42     | 33    | -10.9%     | 46.2%    | -33.3% | 82.9%     | 121.1% | 50.0%  |
| Lorries                            | 916                                                                                                                      | 543    | 373   | 937    | 558      | 379     | 902        | 452    | 450   | 2.3%       | 2.8%     | 1.6%   | -3.7%     | -19.0% | 18.7%  |
|                                    |                                                                                                                          |        |       |        |          |         |            |        |       |            |          |        |           |        |        |
| 2. Motorcycles > 50 cc             | 1,613                                                                                                                    | 1,563  | 50    | 2,263  | 2,185    | 78      | 3,024      | 2,926  | 98    | 40.3%      | 39.8%    | 56.0%  | 33.6%     | 33.9%  | 25.6%  |