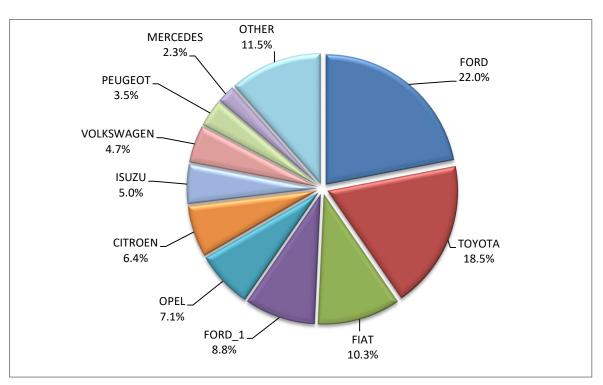

#### Graph 10. Sales of new lorries by make (February 2025)

Graph 11. Sales of new lorries by make (January – February 2025)

Table 6Sales of new and used buses by make: February 2025 and January - February 2025