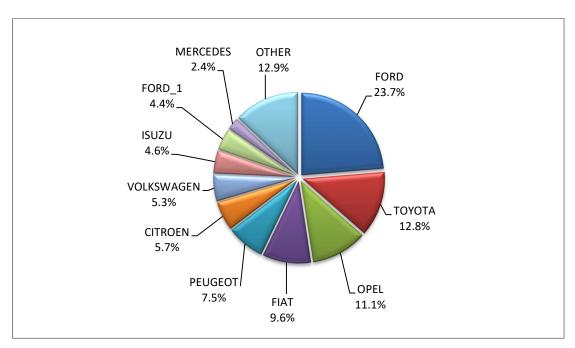

#### Graph 10. Sales of new lorries by make (February 2025)

Graph 11. Sales of new lorries by make (January – February 2025)

Table 6Sales of new and used buses by make: February 2025 and January - February 2025