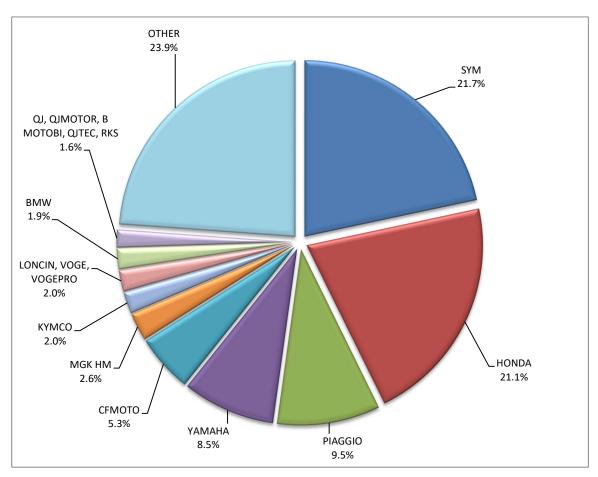

1: With 2nd/3rd stage manufacturer in Greece.

2: With 2nd/3rd stage manufacturer abroad.

Graph 8. Sales of new passenger cars by make (February 2025)