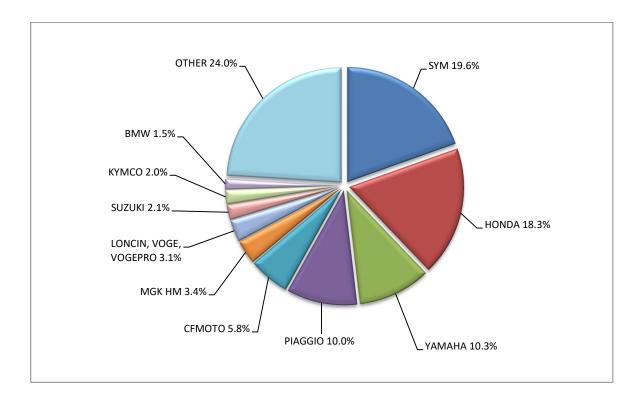

1: With 2nd/3rd stage manufacturer in Greece.

2: With 2nd/3rd stage manufacturer abroad.

Graph 8. Sales of new passenger cars by make (February 2025)