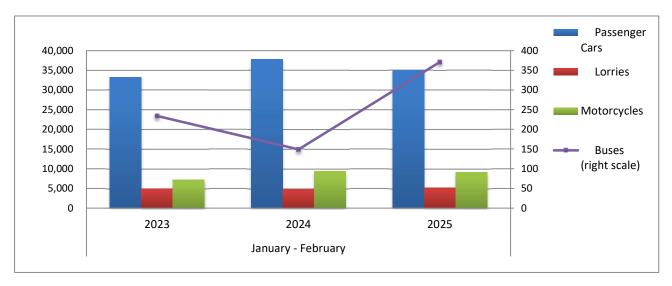

During the period January - February 2025, 40,638 road motor cars (both new and used from abroad) were put into circulation for the first time, representing a decrease of 4.9% compared to the corresponding period of 2024 when the number of road motor cars was 42,745. During the period January - February 2024 an increase of 11.4% had been observed in comparison with the corresponding period of 2023 (Table 3, Graphs 6,7). Out of the above number of road motor cars that were put into circulation from January to February 2025 22,177 were new, while the corresponding number during the respective period of 2024 was 26,086, recording a decrease of 15.0%.

During the period January - February 2025 the circulation of new motorcycles over 50cc (both new and used from abroad) amounted to 9,089 against 9,325 in the respective period of 2024, thus representing a 2.5% decrease. An increase of 28.9% had been observed during the period January - February 2024 in comparison with the corresponding period of 2023 (Table 3, Graphs 6,7). A total number of 8,520 new motorcycles were put into circulation, from January to February 2025, compared with 8,698 during the corresponding period of 2024, recording a 2.0% decrease.

Graph 6. New Motor Vehicles Circulation Licenses: January – February, years 2023 till 2025

Table 4Sales of new and used passenger cars by make: February 2025 and January - February 2025

|                                                              |       | Passer | nger cars  |          |
|--------------------------------------------------------------|-------|--------|------------|----------|
| Make                                                         | Febr  |        | January -  | February |
|                                                              | new   | used   | new        | used     |
| ABARTH                                                       | -     | -      | 1          | -        |
| AIXAM                                                        | -     | -      | -          | 1        |
| ALFA ROMEO                                                   | 88    | 34     | 164        | 78       |
| ALPINA                                                       | 1     |        | 2          | /0       |
| ALPINE                                                       | -     | 1      | -          | 1        |
| ASTON MARTIN                                                 | _     | 1      | -          | 3        |
| AUDI                                                         | 199   | 130    | 498        | 320      |
| AUTOCARABANS - RIMOR SPA                                     | -     | -      |            | 2        |
| BAIC                                                         | -     | _      | -          | 1        |
| BENTLEY                                                      | 1     | -      | 2          | -        |
| BMW                                                          | 512   | 240    | 1,073      | 538      |
| BURSTNER                                                     |       | -      | -          | 2        |
| BYD                                                          | 244   | -      | 408        | 2        |
| CADILLAC                                                     | -     | -      | 406        | 1        |
| CAPRON                                                       |       | 2      | - 1        | 10       |
| CHAUSSON                                                     | -     | 1      | -          | 10       |
| CHAUSSON<br>CHERY, EXEED, FOWNIX, CHIREY, CHERY EXEED, OMODA |       | -      | 2          | 1        |
| CHERY, OMODA                                                 |       |        | 2          | -        |
| CHEVROLET                                                    | -     | - 6    |            | -        |
|                                                              |       | 0      | -          | 23       |
| CHEVROLET, GMC, HOLDEN, BUICK, PONTIAC                       | - 450 | -      | -          |          |
|                                                              | 450   | 332    | 1,061<br>5 | 748      |
| CITROEN / DS                                                 |       |        | 271        | 154      |
|                                                              | 109   | 8      |            | 13       |
| DACIA                                                        | 150   | 159    | 311        | 381      |
| DAIHATSU                                                     | -     | -      | -          | 2        |
| DETHLEFFS                                                    |       | 2      | -          | 2        |
| DFSK, SERES, SOKON, FENGON                                   | 23    | -      | 27         | -        |
| DS                                                           | 31    | 16     | 71         | 45       |
| DS / PEUGEOT                                                 | -     | 2      | -          | 2        |
| FERRARI                                                      | -     | 2      | 1          | 6        |
| FIAT                                                         | 145   | 247    | 286        | 581      |
| FORD                                                         | 217   | 461    | 473        | 1,025    |
| HONDA                                                        | 28    | 68     | 53         | 137      |
| HYMER                                                        | -     | 3      | 1          | 4        |
| HYUNDAI                                                      | 741   | 504    | 1,513      | 1,193    |
|                                                              | -     | -      | -          | 1        |
| IVECO S.p.a/LAIKA CARAVANS SpA                               | -     | 1      | -          | 1        |
| JAECOO, OMODA, CHERY, FOWNIX, LUCANO                         | -     | -      | 2          | -        |
| JAGUAR                                                       | 4     | 13     | 12         | 41       |
| JEEP                                                         | 176   | 59     | 408        | 126      |
| KERABOSS                                                     | -     | -      | 1          | -        |
| KIA                                                          | 310   | 125    | 688        | 280      |
| KNAUS                                                        | -     | 5      | -          | 9        |
| LADA                                                         | -     | 1      | -          | 1        |
| LANCIA                                                       | -     | 1      | -          | 2        |
| LAND ROVER                                                   | 37    | 64     | 68         | 129      |
| LEAPMOTOR                                                    | 33    | -      | 40         | -        |
| LEXUS                                                        | 58    | 3      | 131        | 10       |