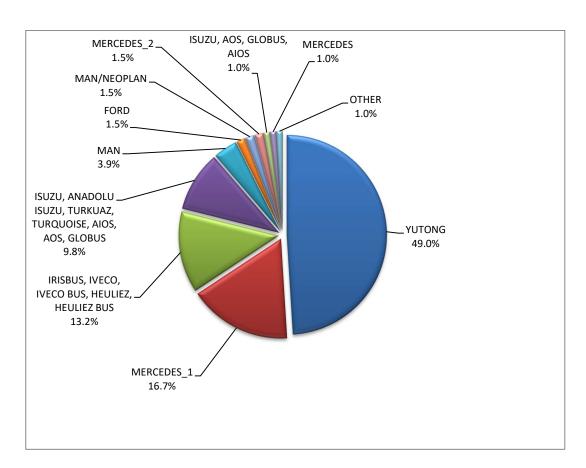

#### Graph 10. Sales of new lorries by make (February 2025)

Graph 11. Sales of new lorries by make (January – February 2025)

Table 6Sales of new and used buses by make: February 2025 and January - February 2025

## Table 6 (cont)Sales of new and used buses by make: February 2025 and January - February 2025

|                  | Buses |       |                    |      |  |  |  |
|------------------|-------|-------|--------------------|------|--|--|--|
| Make             | Feb   | ruary | January - February |      |  |  |  |
|                  | new   | used  | new                | used |  |  |  |
| OTOKAR           | -     | -     | -                  | 1    |  |  |  |
| SETRA            | -     | 7     | -                  | 13   |  |  |  |
| TEMSA            | -     | 5     | -                  | 6    |  |  |  |
| VAN HOOL         | -     | 1     | -                  | 1    |  |  |  |
| VISEON           | -     | -     | -                  | 1    |  |  |  |
| VOLKSWAGEN       | -     | 1     | -                  | 1    |  |  |  |
| XIAMEN KING LONG | -     | 1     | -                  | 1    |  |  |  |
| YUTONG           | -     | -     | 100                | -    |  |  |  |
| TOTAL            | 71    | 92    | 204                | 167  |  |  |  |