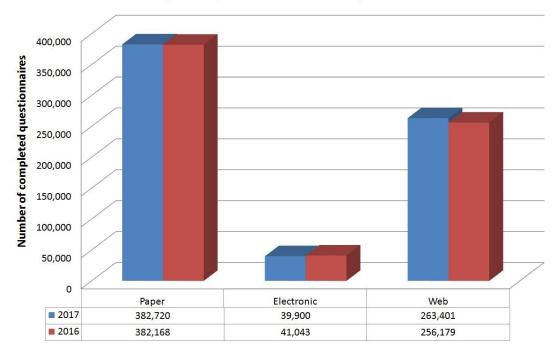

TABLE 13

Number of common surveys per surveyed unit, and number of completed questionnaires per surveyed unit and questionnaire form, for the years 2017 and 2016

|                                             |                          |         | Number of completed questionnaires |            |        |         |         |         |         |  |  |
|---------------------------------------------|--------------------------|---------|------------------------------------|------------|--------|---------|---------|---------|---------|--|--|
| Surveyed unit                               | Number of common surveys | Paper   |                                    | Electronic |        | Web     |         | Total   |         |  |  |
|                                             | common surveys           | 2017    | 2016                               | 2017       | 2016*  | 2017    | 2016*   | 2017    | 2016*   |  |  |
| AGRICULTURAL-<br>LIVESTOCK<br>HOLDING       | 8                        | 123,493 | 107,943                            | 985        | 985    |         |         | 124,478 | 108,928 |  |  |
| PUBLIC SERVICE                              | 13                       | 45,107  | 53,456                             | 9,967      | 9,786  | 2,988   | 2,753   | 58,062  | 65,995  |  |  |
| ENTERPRISE NOT<br>REPORTING TO<br>INTRASTAT | 39                       | 82,556  | 96,218                             | 24,948     | 26,272 | 45,256  | 39,579  | 152,760 | 162,069 |  |  |
| INTRASTAT<br>REPORTING<br>ENTERPRISE        | 1                        | 1,785   | 2,592                              |            |        | 215,061 | 213,727 | 216,846 | 216,319 |  |  |
| HOUSEHOLD                                   | 5                        | 129,779 | 121,959                            | 4,000      | 4,000  | 96      | 120     | 133,875 | 126,079 |  |  |
| TOTAL                                       | 66                       | 382,720 | 382,168                            | 39,900     | 41,043 | 263,401 | 256,179 | 686,021 | 679,390 |  |  |

<sup>\*</sup> The figures of 2016 have been extrapolated to a yearly basis.

The above table shows that there was a small increase in completed questionnaires in 2017 compared to 2016, by 0.98%, for the 66 common surveys for which there is available information for the years 2017 and 2016.

This small increase is mainly due to the increase in the number of questionnaires of the surveys "Farm Structure Survey", "Survey on sea-fishery with motorised fishing vessels of 20 HP and over" and "Survey on Income and Living Conditions (EU-SILC)".

The following bar chart shows the number of completed questionnaires, per questionnaire form, for the years 2017 and 2016.

Number of completed questionnaires for the years 2017 and 2016\*