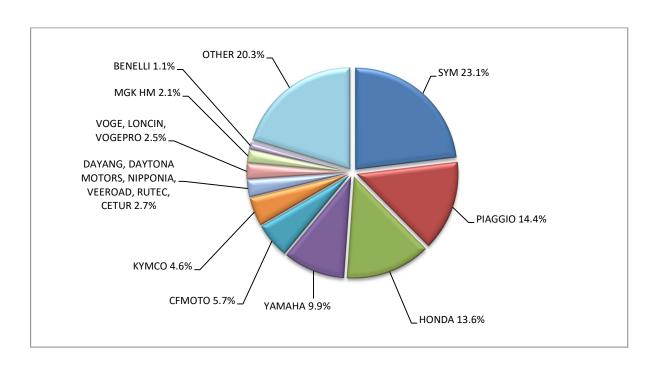

Table 7 (cont)
Sales of new and used motorcycles by make or manufacturer: June 2024 and January- June 2024

|                                  | Motorcycles |      |               |       |
|----------------------------------|-------------|------|---------------|-------|
| Make                             | June        |      | January- June |       |
|                                  | new         | used | new           | used  |
| ZXMCO, NIJ, DAYTONA MOTORS, PINK | 1           | -    | 10            | -     |
| TOTAL                            | 9,314       | 405  | 38,762        | 2,116 |

Graph 13. Sales of new motorcycles (June 2024)

**Graph 14. Sales of new motorcycles (January – June 2024)** 