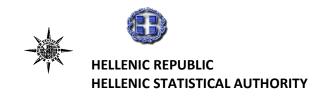

#### **ISSUING OF MOTOR VEHICLE LICENSES: JUNE 2024**

The Hellenic Statistical Authority announces that in June 2024, 23,640 road motor cars (both new and used from abroad) were put into circulation for the first time, recording an increase 0.9% compared with the corresponding month of 2023 when the number of road motor cars was 23,427. In June 2023, a 10.8% increase had been observed in comparison with the corresponding month of 2022 (Table 1, Graphs 1,2,3,5). A total number of 15,627 new cars were put into circulation in June 2024 compared with 14,681 in June 2023, recording an increase 6.4%.

During the period January - June 2024, 133,802 road motor cars (both new and used from abroad) were put into circulation for the first time, representing an increase of 6.5% compared to the corresponding period of 2023 when the number of road motor cars was 125,691. During the period January - June 2023 an increase of 13.2% had been observed in comparison with the corresponding period of 2022 (Table 3, Graphs 6,7). Out of the above number of road motor cars that were put into circulation from January to June 2024 84,147 were new, while the corresponding number during the respective period of 2023 was 76,366, recording an increase of 10.2%.

Graph 1: Passenger Cars (January 2022 – June 2024)

Graph 2: Lorries (January 2022 - June 2024)

Graph 3: Buses (January 2022 - June 2024)

Graph 4: Motorcycles (January 2022 – June 2024)

Graph 5: New Registrations of Motor Vehicles (June 2024)