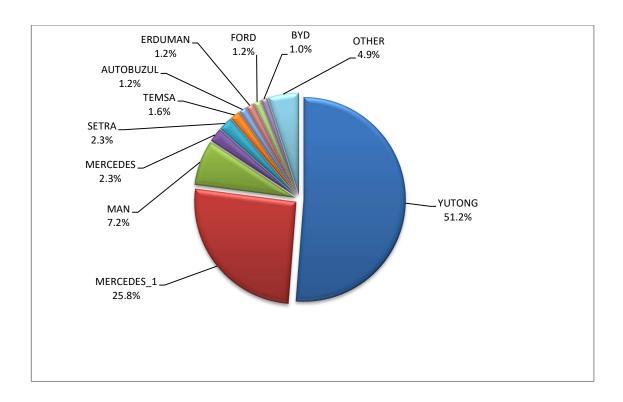

Table 6 Sales of new and used buses by make: June 2024 and January- June 2024

|                                                             |     | Bus  | es      |         |
|-------------------------------------------------------------|-----|------|---------|---------|
| Make                                                        | Jur | ne   | January | /- June |
|                                                             | new | used | new     | used    |
| AUTOBUZUL                                                   | -   | -    | 6       | -       |
| вмс                                                         | -   | -    | -       | 1       |
| BOVA                                                        | -   | 3    | -       | 14      |
| BYD                                                         | -   | -    | 5       | -       |
| DAF                                                         | -   | -    | -       | 1       |
| ERDUMAN                                                     | 1   | -    | 6       | -       |
| FIAT- IVECO                                                 | -   | -    | -       | 2       |
| FORD                                                        | 1   | 3    | 6       | 12      |
| ISUZU                                                       | -   | -    | -       | 2       |
| ISUZU, ANADOLU ISUZU, TURKUAZ, TURQUOISE, AIOS, AOS, GLOBUS | 1   | -    | 1       | -       |
| ISUZU, AOS, GLOBUS                                          | 3   | -    | 4       | -       |
| ISUZU, AOS, GLOBUS, AIOS                                    | 1   | -    | 1       | -       |
| IVECO                                                       | -   | 2    | 1       | 3       |
| IVEKO <sup>2</sup>                                          | -   | -    | 1       | -       |
| KARSAN                                                      | -   | -    | 5       | -       |
| KASSBOHRER                                                  | -   | -    | -       | 1       |
| MAN                                                         | -   | 2    | 35      | 17      |
| MAN/NEOPLAN                                                 | -   | -    | -       | 4       |
| MERCEDES                                                    | -   | 36   | 11      | 285     |
| MERCEDES <sup>1</sup>                                       | 23  | -    | 126     | -       |
| MERCEDES <sup>2</sup>                                       | 3   | -    | 5       | 1       |
| NEOPLAN                                                     | -   | 1    | -       | 9       |
| OTOKAR                                                      | -   | -    | 1       | 3       |
| RENAULT                                                     | -   | 1    | -       | 3       |
| SCANIA                                                      | -   | 1    | -       | 3       |
| SETRA                                                       | 2   | 4    | 11      | 31      |
| TAM-EUROPE D.O.O                                            | 5   | -    | 5       | -       |
| TEMSA                                                       | -   | 1    | 8       | 4       |
| TEMSA SKODA SABANCI                                         | -   | -    | -       | 1       |
| VDL                                                         | -   | 1    | -       | 4       |
| VOLKSWAGEN                                                  | -   | -    | -       | 1       |
| VOLVO                                                       | -   | -    | -       | 2       |
| XIAMEN KING LONG                                            | -   | 1    | -       | 2       |
| YUTONG                                                      | -   | -    | 250     | -       |
| TOTAL                                                       | 40  | 56   | 488     | 406     |

<sup>1:</sup> With 2nd/3rd stage manufacturer in Greece.

<sup>2:</sup> With 2nd/3rd stage manufacturer abroad.

Graph 12. Sales of new buses by make (January – June 2024)

Table 7
Sales of new and used motorcycles by make or manufacturer: June 2024 and January-June 2024