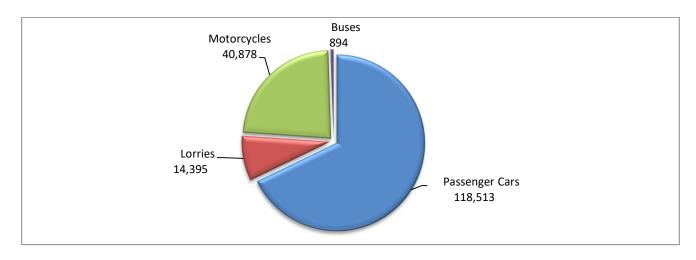

During the period January - June 2024, 133,802 road motor cars (both new and used from abroad) were put into circulation for the first time, representing an increase of 6.5% compared to the corresponding period of 2023 when the number of road motor cars was 125,691. During the period January - June 2023 an increase of 13.2% had been observed in comparison with the corresponding period of 2022 (Table 3, Graphs 6,7). Out of the above number of road motor cars that were put into circulation from January to June 2024 84,147 were new, while the corresponding number during the respective period of 2023 was 76,366, recording an increase of 10.2%.

During the period January - June 2024 the circulation of new motorcycles over 50cc (both new and used from abroad) amounted to 40,878 against 35,555 in the respective period of 2023, thus representing a 15.0% increase. An increase of 12.2% had been observed during the period January - June 2023 in comparison with the corresponding period of 2022 (Table 3, Graphs 6,7). A total number of 38,762 new motorcycles were put into circulation, from January to June 2024, compared with 33,607 during the corresponding period of 2023, recording a 15.3% increase.