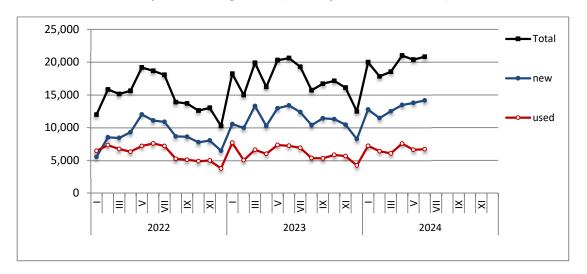

#### **ISSUING OF MOTOR VEHICLE LICENSES: JUNE 2024**

The Hellenic Statistical Authority announces that in June 2024, 23,640 road motor cars (both new and used from abroad) were put into circulation for the first time, recording an increase 0.9% compared with the corresponding month of 2023 when the number of road motor cars was 23,427. In June 2023, a 10.8% increase had been observed in comparison with the corresponding month of 2022 (Table 1, Graphs 1,2,3,5). A total number of 15,627 new cars were put into circulation in June 2024 compared with 14,681 in June 2023, recording an increase 6.4%.

During the period January - June 2024, 133,802 road motor cars (both new and used from abroad) were put into circulation for the first time, representing an increase of 6.5% compared to the corresponding period of 2023 when the number of road motor cars was 125,691. During the period January - June 2023 an increase of 13.2% had been observed in comparison with the corresponding period of 2022 (Table 3, Graphs 6,7). Out of the above number of road motor cars that were put into circulation from January to June 2024 84,147 were new, while the corresponding number during the respective period of 2023 was 76,366, recording an increase of 10.2%.

Graph 1: Passenger Cars (January 2022 – June 2024)

Graph 2: Lorries (January 2022 - June 2024)

Graph 3: Buses (January 2022 - June 2024)

Graph 4: Motorcycles (January 2022 – June 2024)

Graph 5: New Registrations of Motor Vehicles (June 2024)