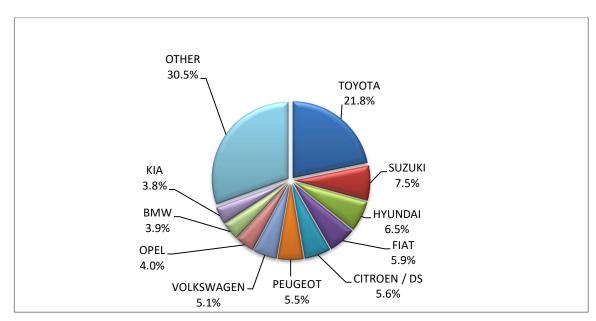

- 1: With 2nd/3rd stage manufacturer in Greece.
- 2: With 2nd/3rd stage manufacturer abroad.

Graph 8. Sales of new passenger cars by make (June 2024)

Graph 9. Sales of new passenger cars by make (January – June 2024)