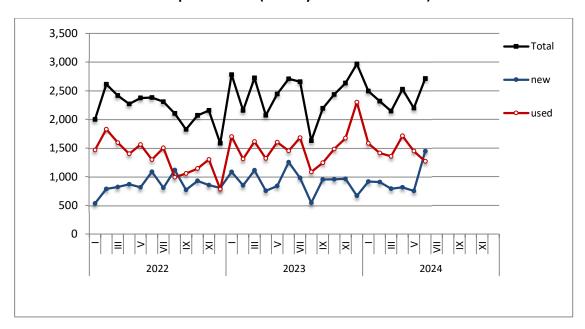

#### **ISSUING OF MOTOR VEHICLE LICENSES: JUNE 2024**

The Hellenic Statistical Authority announces that in June 2024, 23,640 road motor cars (both new and used from abroad) were put into circulation for the first time, recording an increase 0.9% compared with the corresponding month of 2023 when the number of road motor cars was 23,427. In June 2023, a 10.8% increase had been observed in comparison with the corresponding month of 2022 (Table 1, Graphs 1,2,3,5). A total number of 15,627 new cars were put into circulation in June 2024 compared with 14,681 in June 2023, recording an increase 6.4%.

During the period January - June 2024, 133,802 road motor cars (both new and used from abroad) were put into circulation for the first time, representing an increase of 6.5% compared to the corresponding period of 2023 when the number of road motor cars was 125,691. During the period January - June 2023 an increase of 13.2% had been observed in comparison with the corresponding period of 2022 (Table 3, Graphs 6,7). Out of the above number of road motor cars that were put into circulation from January to June 2024 84,147 were new, while the corresponding number during the respective period of 2023 was 76,366, recording an increase of 10.2%.

Graph 1: Passenger Cars (January 2022 – June 2024)

Graph 2: Lorries (January 2022 - June 2024)

Graph 3: Buses (January 2022 - June 2024)

Graph 4: Motorcycles (January 2022 – June 2024)

Graph 5: New Registrations of Motor Vehicles (June 2024)