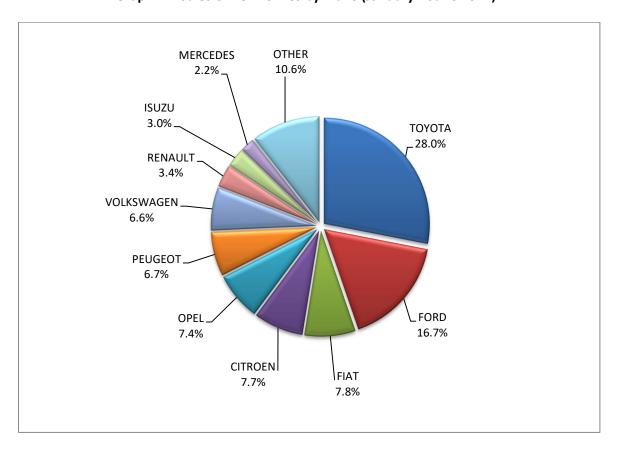

<sup>1:</sup> With 2nd/3rd stage manufacturer in Greece.

<sup>2:</sup> With 2nd/3rd stage manufacturer abroad.

Graph 10. Sales of new lorries by make (June 2024)

Graph 11. Sales of new lorries by make (January – June 2024)