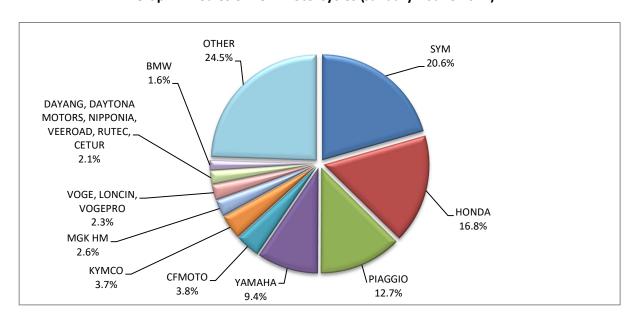

Table 7 (cont)
Sales of new and used motorcycles by make or manufacturer: June 2024 and January- June 2024

|                                  | Motorcycles |      |               |       |
|----------------------------------|-------------|------|---------------|-------|
| Make                             | June        |      | January- June |       |
|                                  | new         | used | new           | used  |
| ZXMCO, NIJ, DAYTONA MOTORS, PINK | 1           | -    | 10            | -     |
| TOTAL                            | 9,314       | 405  | 38,762        | 2,116 |

Graph 13. Sales of new motorcycles (June 2024)

**Graph 14. Sales of new motorcycles (January – June 2024)** 