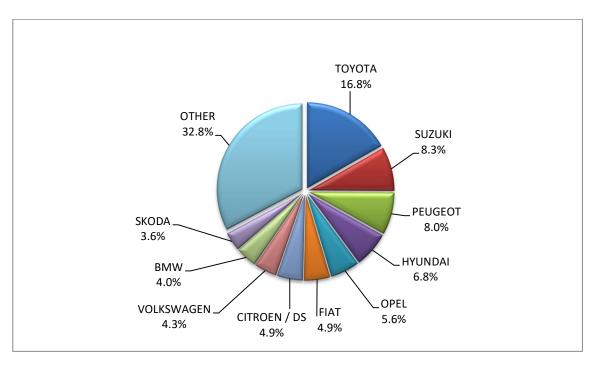

- 1: With 2nd/3rd stage manufacturer in Greece.
- 2: With 2nd/3rd stage manufacturer abroad.

Graph 8. Sales of new passenger cars by make (June 2024)

Graph 9. Sales of new passenger cars by make (January – June 2024)