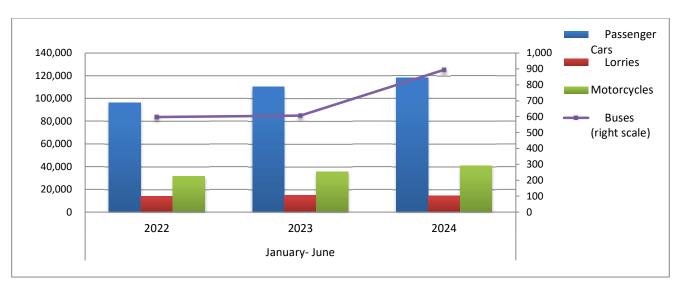

During the period January - June 2024, 133,802 road motor cars (both new and used from abroad) were put into circulation for the first time, representing an increase of 6.5% compared to the corresponding period of 2023 when the number of road motor cars was 125,691. During the period January - June 2023 an increase of 13.2% had been observed in comparison with the corresponding period of 2022 (Table 3, Graphs 6,7). Out of the above number of road motor cars that were put into circulation from January to June 2024 84,147 were new, while the corresponding number during the respective period of 2023 was 76,366, recording an increase of 10.2%.

During the period January - June 2024 the circulation of new motorcycles over 50cc (both new and used from abroad) amounted to 40,878 against 35,555 in the respective period of 2023, thus representing a 15.0% increase. An increase of 12.2% had been observed during the period January - June 2023 in comparison with the corresponding period of 2022 (Table 3, Graphs 6,7). A total number of 38,762 new motorcycles were put into circulation, from January to June 2024, compared with 33,607 during the corresponding period of 2023, recording a 15.3% increase.