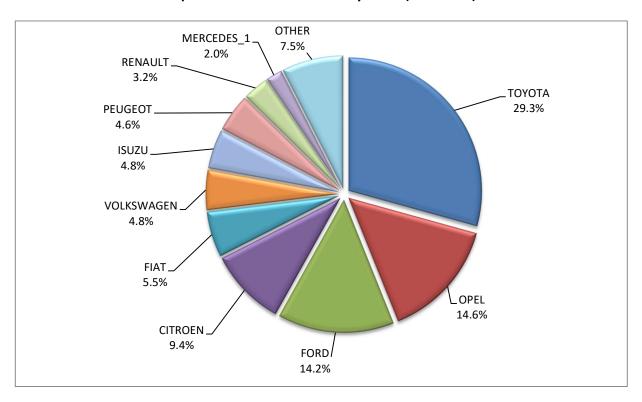

<sup>1:</sup> With 2nd/3rd stage manufacturer in Greece.

<sup>2:</sup> With 2nd/3rd stage manufacturer abroad.

Graph 10. Sales of new lorries by make (June 2024)

Graph 11. Sales of new lorries by make (January – June 2024)