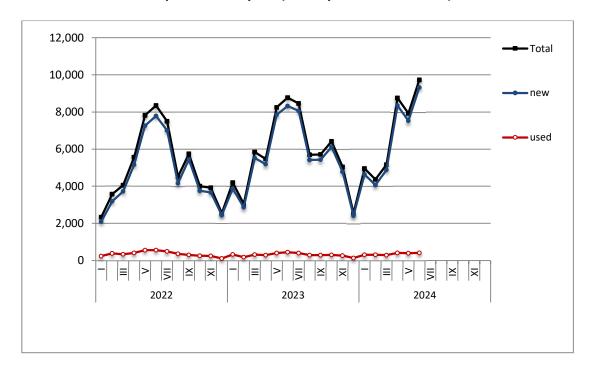

#### **ISSUING OF MOTOR VEHICLE LICENSES: JUNE 2024**

The Hellenic Statistical Authority announces that in June 2024, 23,640 road motor cars (both new and used from abroad) were put into circulation for the first time, recording an increase 0.9% compared with the corresponding month of 2023 when the number of road motor cars was 23,427. In June 2023, a 10.8% increase had been observed in comparison with the corresponding month of 2022 (Table 1, Graphs 1,2,3,5). A total number of 15,627 new cars were put into circulation in June 2024 compared with 14,681 in June 2023, recording an increase 6.4%.

The new motorcycles over 50cc (both new and used from abroad) that were put into circulation for the first time in June 2024 amounted to 9,719, against 8,765 in June 2023, thus recording a 10.9% increase. In June 2023, a 5.0% increase had been observed in comparison with the corresponding month of 2022 (Table 1, Graph 4). Out of the above motorcycles 9,314 were new, while the corresponding figure in June 2023 was 8,318, recording a 12.0% increase.