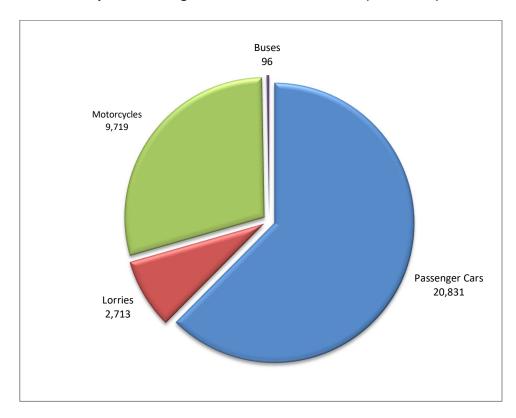

#### **ISSUING OF MOTOR VEHICLE LICENSES: JUNE 2024**

The Hellenic Statistical Authority announces that in June 2024, 23,640 road motor cars (both new and used from abroad) were put into circulation for the first time, recording an increase 0.9% compared with the corresponding month of 2023 when the number of road motor cars was 23,427. In June 2023, a 10.8% increase had been observed in comparison with the corresponding month of 2022 (Table 1, Graphs 1,2,3,5). A total number of 15,627 new cars were put into circulation in June 2024 compared with 14,681 in June 2023, recording an increase 6.4%.

The new motorcycles over 50cc (both new and used from abroad) that were put into circulation for the first time in June 2024 amounted to 9,719, against 8,765 in June 2023, thus recording a 10.9% increase. In June 2023, a 5.0% increase had been observed in comparison with the corresponding month of 2022 (Table 1, Graph 4). Out of the above motorcycles 9,314 were new, while the corresponding figure in June 2023 was 8,318, recording a 12.0% increase.