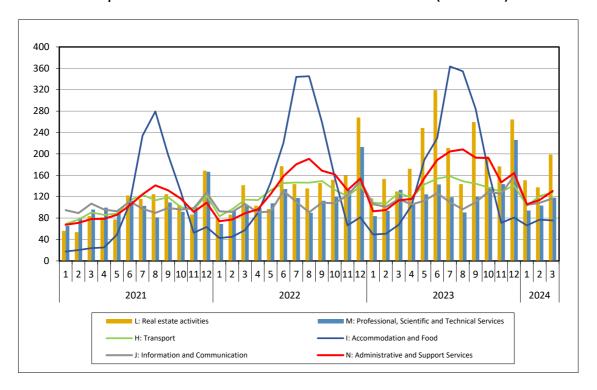

Graph 2. Evolution of the Turnover Indices in Services Sections (2021=100.0)

Graph 3. Evolution of the Production Indices in Services Sections (2021=100.0)