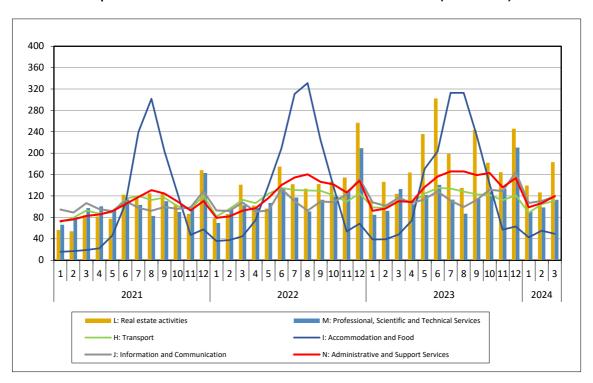

Graph 2. Evolution of the Turnover Indices in Services Sections (2021=100.0)

Graph 3. Evolution of the Production Indices in Services Sections (2021=100.0)