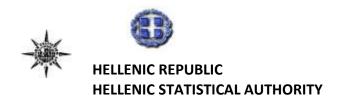

## **ISSUING OF MOTOR VEHICLE LICENSES: JUNE 2020**

The Hellenic Statistical Authority announces that in June 2020, 16,170 road motor cars (both new and used from abroad) were put into circulation for the first time, recording a 24.7% decrease compared with the corresponding month of 2019 when the number of road motor cars was 21,464. In June 2019, a 4.9% increase had been observed in comparison with the corresponding month of 2018 (Table 1, Graphs 1,2,3,5). A total number of 8,678 new cars were put into circulation in June 2020 compared with 13,980 in June 2019, recording a 37.9% decrease.

During the period January - June 2020, 79,338 road motor cars (both new and used from abroad) were put into circulation for the first time, representing a decrease of 33.1% compared to the corresponding period of 2019 when the number of road motor cars was 118,525. During the period January - June 2019 an increase of 8.8% had been observed in comparison with the corresponding period of 2018 (Table 3, Graphs 6,7). Out of the above number of road motor cars that were put into circulation, from January to June 2020, 39,455 were new, while the corresponding number during the respective period of 2019 was 70,006, recording a decrease of 43.6%.

Graph 1: Passenger Cars (January 2018 – June 2020)

Graph 2: Lorries (January 2018 - June 2020)

**Graph 3: Buses (January 2018 – June 2020)** 

Graph 4: Motorcycles (January 2018 – June 2020)

**Graph 5: New Registrations of Motor Vehicles (June 2020)** 