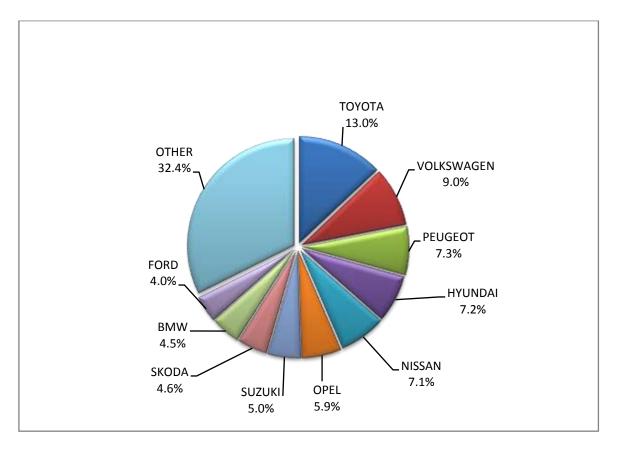

<sup>1:</sup> With 2nd/3rd stage manufacturer in Greece.

<sup>2:</sup> With 2nd/3rd stage manufacturer abroad.

Graph 8. Sales of new passenger cars by make (June 2020)

Graph 9. Sales of new passenger cars by make (January - June 2020)

## Table 4 (cont) Sales of new and used passenger cars by make: June 2020 and January- June 2020

|                                           |       | Passenger | r cars      |        |
|-------------------------------------------|-------|-----------|-------------|--------|
| Make                                      | Jur   | ne        | January- Ju | ıne    |
|                                           | new   | used      | new         | used   |
| MINI                                      | 160   | 29        | 611         | 180    |
| MITSUBISHI                                | 35    | 93        | 202         | 489    |
| MPM MOTORS                                | -     | -         | -           | 1      |
| NISSAN                                    | 565   | 365       | 2,066       | 1,802  |
| NISSAN 1                                  | 1     | -         | 1           | -      |
| OPEL                                      | 470   | 664       | 2,155       | 3,286  |
| PEUGEOT                                   | 580   | 151       | 3,403       | 959    |
| PEUGEOT <sup>2</sup>                      | -     | -         | 1           | -      |
| PEUGEOT, CITROEN                          | -     | -         | 5           | -      |
| PIAGGIO                                   | -     | -         | -           | 1      |
| PIPER                                     | -     | -         | -           | 1      |
| PONTIAC                                   | -     | 1         | -           | 1      |
| PORSCHE                                   | 9     | 23        | 48          | 91     |
| PSA AUTOMOBILES                           | 2     | -         | 21          | -      |
| RENAULT                                   | 225   | 275       | 1,009       | 1,360  |
| RIMOR, XGO, BLUCAMP, KENTUCKY CAMP, AHORN | -     | -         | 1           | -      |
| ROLLS ROYCE                               | -     | -         | -           | 2      |
| ROVER                                     | -     | -         | -           | 1      |
| SAAB                                      | -     | -         | -           | 2      |
| SEA / MOBILVETT                           | -     | 1         | -           | 13     |
| SEA S.P.A                                 | -     | -         | -           | 1      |
| SEAT                                      | 135   | 59        | 700         | 271    |
| SKODA                                     | 367   | 108       | 1,300       | 525    |
| SMART                                     | 2     | 205       | 8           | 1,079  |
| SSANGYONG                                 | -     | -         | -           | 1      |
| SUBARU                                    | 1     | 7         | 16          | 31     |
| SUZUKI                                    | 395   | 209       | 1,730       | 1,088  |
| TALBOT                                    | -     | -         | -           | 1      |
| TATA                                      | -     | 1         | -           | 2      |
| TESLA MOTORS                              | 1     | 2         | 2           | 5      |
| ТОУОТА                                    | 1,029 | 1,084     | 5,357       | 6,128  |
| TRIUMPH                                   | -     | 1         | -           | 1      |
| TUSCAN                                    | -     | -         | -           | 1      |
| VINDICATOR                                | -     | -         | -           | 1      |
| VOLKSWAGEN                                | 710   | 250       | 3,277       | 1,296  |
| VOLVO                                     | 143   | 12        | 615         | 48     |
| TOTAL                                     | 7,929 | 5,785     | 35,921      | 30,376 |