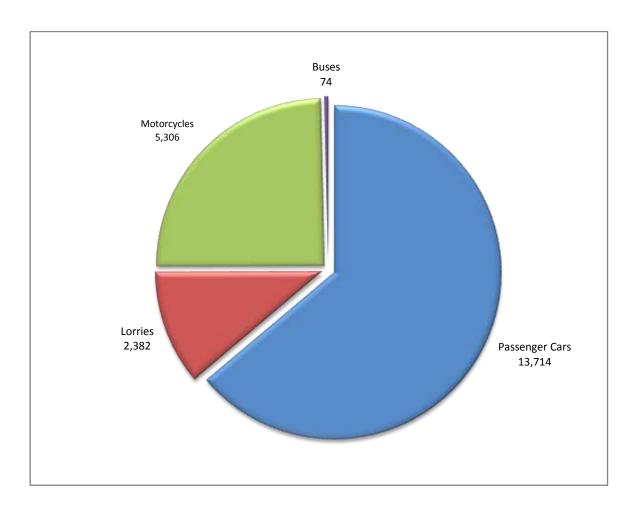

## **ISSUING OF MOTOR VEHICLE LICENSES: JUNE 2020**

The Hellenic Statistical Authority announces that in June 2020, 16,170 road motor cars (both new and used from abroad) were put into circulation for the first time, recording a 24.7% decrease compared with the corresponding month of 2019 when the number of road motor cars was 21,464. In June 2019, a 4.9% increase had been observed in comparison with the corresponding month of 2018 (Table 1, Graphs 1,2,3,5). A total number of 8,678 new cars were put into circulation in June 2020 compared with 13,980 in June 2019, recording a 37.9% decrease.

The new motorcycles over 50cc (both new and used from abroad) that were put into circulation for the first time in June 2020 amounted to 5,306, against 5,471 in 2019, thus recording a 3.0% decrease. In June 2019, a 3.2% increase had been observed in comparison with the corresponding month of 2018 (Table 1, Graph 4). Out of the above motorcycles 4,889 were new, while the corresponding figure in June 2019 was 5,041, recording a 3.0% decrease.