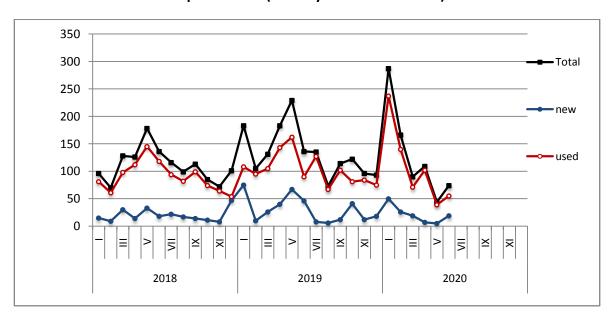

Graph 1: Passenger Cars (January 2018 – June 2020)

Graph 2: Lorries (January 2018 - June 2020)

**Graph 3: Buses (January 2018 – June 2020)** 

Graph 4: Motorcycles (January 2018 – June 2020)

**Graph 5: New Registrations of Motor Vehicles (June 2020)** 