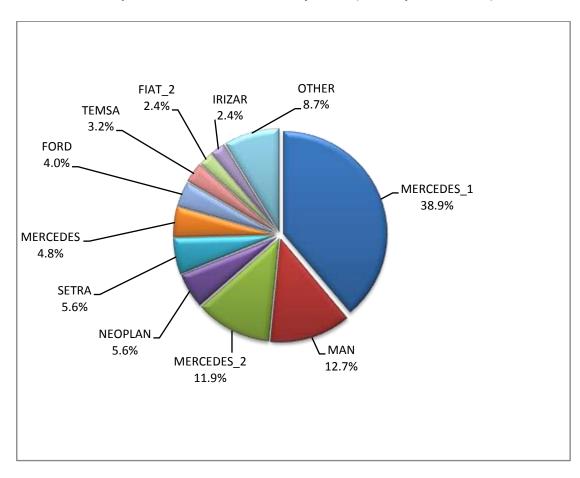

- 1: With 2nd/3rd stage manufacturer in Greece.
- 2: With 2nd/3rd stage manufacturer abroad.

Graph 10. Sales of new lorries by make (June 2020)

Graph 11. Sales of new lorries by make (January - June 2020)