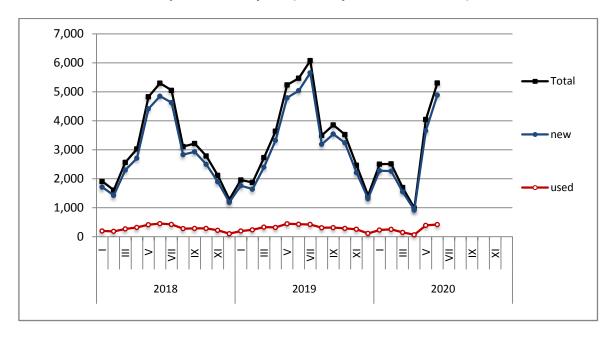

## **ISSUING OF MOTOR VEHICLE LICENSES: JUNE 2020**

The Hellenic Statistical Authority announces that in June 2020, 16,170 road motor cars (both new and used from abroad) were put into circulation for the first time, recording a 24.7% decrease compared with the corresponding month of 2019 when the number of road motor cars was 21,464. In June 2019, a 4.9% increase had been observed in comparison with the corresponding month of 2018 (Table 1, Graphs 1,2,3,5). A total number of 8,678 new cars were put into circulation in June 2020 compared with 13,980 in June 2019, recording a 37.9% decrease.

The new motorcycles over 50cc (both new and used from abroad) that were put into circulation for the first time in June 2020 amounted to 5,306, against 5,471 in 2019, thus recording a 3.0% decrease. In June 2019, a 3.2% increase had been observed in comparison with the corresponding month of 2018 (Table 1, Graph 4). Out of the above motorcycles 4,889 were new, while the corresponding figure in June 2019 was 5,041, recording a 3.0% decrease.

During the period January - June 2020, 79,338 road motor cars (both new and used from abroad) were put into circulation for the first time, representing a decrease of 33.1% compared to the corresponding period of 2019 when the number of road motor cars was 118,525. During the period January - June 2019 an increase of 8.8% had been observed in comparison with the corresponding period of 2018 (Table 3, Graphs 6,7). Out of the above number of road motor cars that were put into circulation, from January to June 2020, 39,455 were new, while the corresponding number during the respective period of 2019 was 70,006, recording a decrease of 43.6%.

During the period January - June 2020 the circulation of new motorcycles over 50cc (both new and used from abroad) amounted to 17,055 against 20,912 in 2019, thus representing an 18.4% decrease. An increase of 8.7% had been observed during the period January - June 2019 in comparison with the corresponding period of 2018 (Table 3, Graphs 6,7). A total number of 15,552 new motorcycles were put into circulation, from January to June 2020, compared with 18,959 during the corresponding period of 2019, recording an 18.0% decrease.