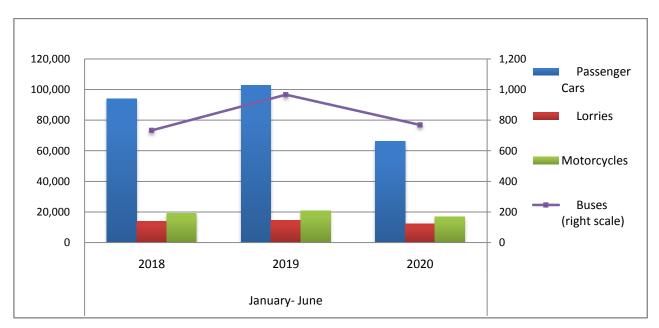

During the period January - June 2020, 79,338 road motor cars (both new and used from abroad) were put into circulation for the first time, representing a decrease of 33.1% compared to the corresponding period of 2019 when the number of road motor cars was 118,525. During the period January - June 2019 an increase of 8.8% had been observed in comparison with the corresponding period of 2018 (Table 3, Graphs 6,7). Out of the above number of road motor cars that were put into circulation, from January to June 2020, 39,455 were new, while the corresponding number during the respective period of 2019 was 70,006, recording a decrease of 43.6%.

During the period January - June 2020 the circulation of new motorcycles over 50cc (both new and used from abroad) amounted to 17,055 against 20,912 in 2019, thus representing an 18.4% decrease. An increase of 8.7% had been observed during the period January - June 2019 in comparison with the corresponding period of 2018 (Table 3, Graphs 6,7). A total number of 15,552 new motorcycles were put into circulation, from January to June 2020, compared with 18,959 during the corresponding period of 2019, recording an 18.0% decrease.