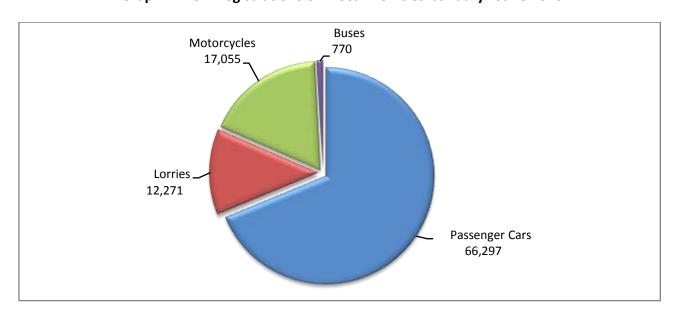

During the period January - June 2020, 79,338 road motor cars (both new and used from abroad) were put into circulation for the first time, representing a decrease of 33.1% compared to the corresponding period of 2019 when the number of road motor cars was 118,525. During the period January - June 2019 an increase of 8.8% had been observed in comparison with the corresponding period of 2018 (Table 3, Graphs 6,7). Out of the above number of road motor cars that were put into circulation, from January to June 2020, 39,455 were new, while the corresponding number during the respective period of 2019 was 70,006, recording a decrease of 43.6%.

During the period January - June 2020 the circulation of new motorcycles over 50cc (both new and used from abroad) amounted to 17,055 against 20,912 in 2019, thus representing an 18.4% decrease. An increase of 8.7% had been observed during the period January - June 2019 in comparison with the corresponding period of 2018 (Table 3, Graphs 6,7). A total number of 15,552 new motorcycles were put into circulation, from January to June 2020, compared with 18,959 during the corresponding period of 2019, recording an 18.0% decrease.