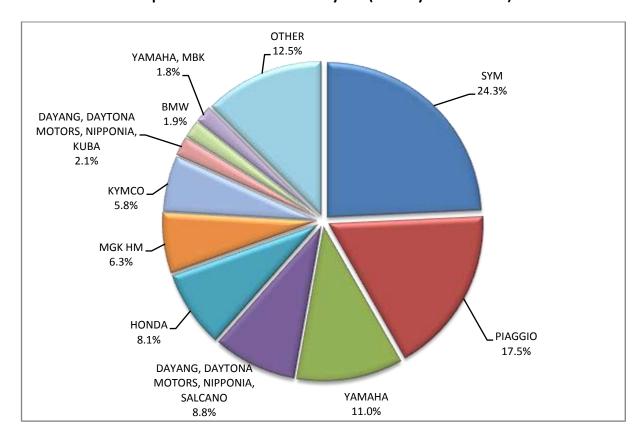

Graph 13. Sales of new motorcycles (June 2020)

Graph 14. Sales of new motorcycles (January - June 2020)