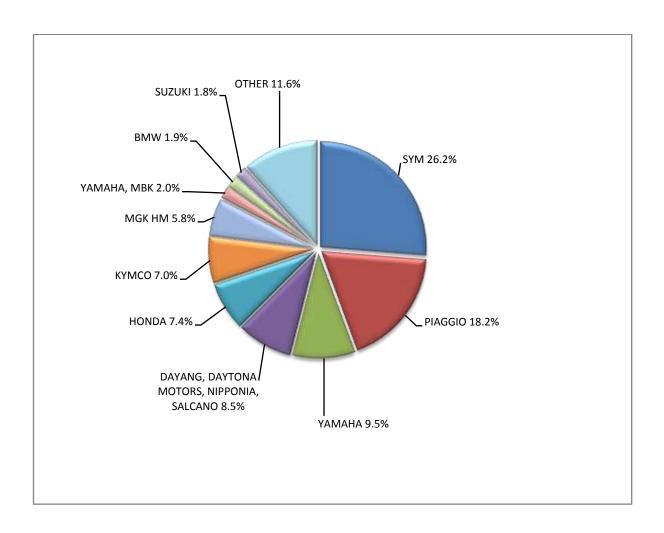

Graph 13. Sales of new motorcycles (June 2020)

Graph 14. Sales of new motorcycles (January - June 2020)