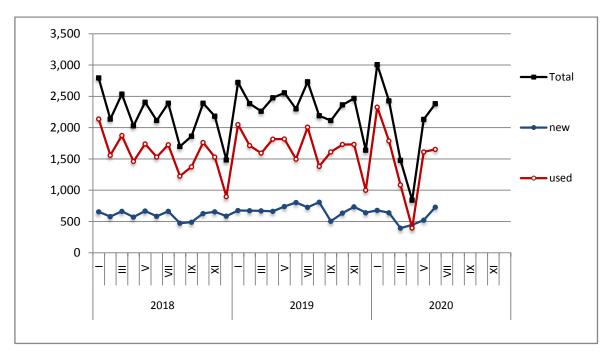

The new motorcycles over 50cc (both new and used from abroad) that were put into circulation for the first time in June 2020 amounted to 5,306, against 5,471 in 2019, thus recording a 3.0% decrease. In June 2019, a 3.2% increase had been observed in comparison with the corresponding month of 2018 (Table 1, Graph 4). Out of the above motorcycles 4,889 were new, while the corresponding figure in June 2019 was 5,041, recording a 3.0% decrease.

During the period January - June 2020 the circulation of new motorcycles over 50cc (both new and used from abroad) amounted to 17,055 against 20,912 in 2019, thus representing an 18.4% decrease. An increase of 8.7% had been observed during the period January - June 2019 in comparison with the corresponding period of 2018 (Table 3, Graphs 6,7). A total number of 15,552 new motorcycles were put into circulation, from January to June 2020, compared with 18,959 during the corresponding period of 2019, recording an 18.0% decrease.

Graph 1: Passenger Cars (January 2018 – June 2020)

Graph 2: Lorries (January 2018 - June 2020)

**Graph 3: Buses (January 2018 – June 2020)** 

Graph 4: Motorcycles (January 2018 – June 2020)

**Graph 5: New Registrations of Motor Vehicles (June 2020)** 