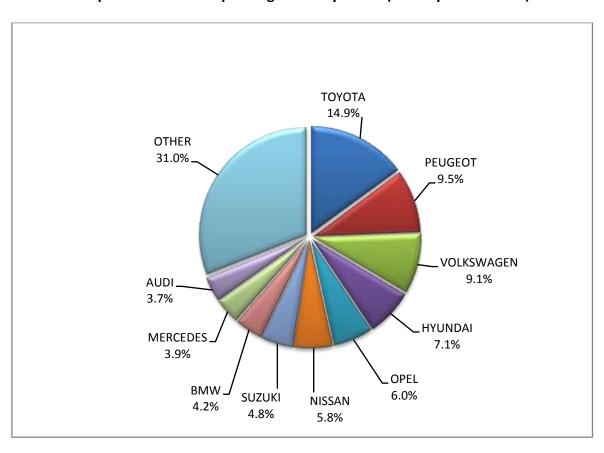

<sup>1:</sup> With 2nd/3rd stage manufacturer in Greece.

<sup>2:</sup> With 2nd/3rd stage manufacturer abroad.

Graph 8. Sales of new passenger cars by make (June 2020)

Graph 9. Sales of new passenger cars by make (January - June 2020)

## Table 4 (cont) Sales of new and used passenger cars by make: June 2020 and January- June 2020

|                                           |       | Passenger | r cars      |        |
|-------------------------------------------|-------|-----------|-------------|--------|
| Make                                      | Jur   | ne        | January- Ju | ıne    |
|                                           | new   | used      | new         | used   |
| MINI                                      | 160   | 29        | 611         | 180    |
| MITSUBISHI                                | 35    | 93        | 202         | 489    |
| MPM MOTORS                                | -     | -         | -           | 1      |
| NISSAN                                    | 565   | 365       | 2,066       | 1,802  |
| NISSAN 1                                  | 1     | -         | 1           | -      |
| OPEL                                      | 470   | 664       | 2,155       | 3,286  |
| PEUGEOT                                   | 580   | 151       | 3,403       | 959    |
| PEUGEOT <sup>2</sup>                      | -     | -         | 1           | -      |
| PEUGEOT, CITROEN                          | -     | -         | 5           | -      |
| PIAGGIO                                   | -     | -         | -           | 1      |
| PIPER                                     | -     | -         | -           | 1      |
| PONTIAC                                   | -     | 1         | -           | 1      |
| PORSCHE                                   | 9     | 23        | 48          | 91     |
| PSA AUTOMOBILES                           | 2     | -         | 21          | -      |
| RENAULT                                   | 225   | 275       | 1,009       | 1,360  |
| RIMOR, XGO, BLUCAMP, KENTUCKY CAMP, AHORN | -     | -         | 1           | -      |
| ROLLS ROYCE                               | -     | -         | -           | 2      |
| ROVER                                     | -     | -         | -           | 1      |
| SAAB                                      | -     | -         | -           | 2      |
| SEA / MOBILVETT                           | -     | 1         | -           | 13     |
| SEA S.P.A                                 | -     | -         | -           | 1      |
| SEAT                                      | 135   | 59        | 700         | 271    |
| SKODA                                     | 367   | 108       | 1,300       | 525    |
| SMART                                     | 2     | 205       | 8           | 1,079  |
| SSANGYONG                                 | -     | -         | -           | 1      |
| SUBARU                                    | 1     | 7         | 16          | 31     |
| SUZUKI                                    | 395   | 209       | 1,730       | 1,088  |
| TALBOT                                    | -     | -         | -           | 1      |
| TATA                                      | -     | 1         | -           | 2      |
| TESLA MOTORS                              | 1     | 2         | 2           | 5      |
| ТОУОТА                                    | 1,029 | 1,084     | 5,357       | 6,128  |
| TRIUMPH                                   | -     | 1         | -           | 1      |
| TUSCAN                                    | -     | -         | -           | 1      |
| VINDICATOR                                | -     | -         | -           | 1      |
| VOLKSWAGEN                                | 710   | 250       | 3,277       | 1,296  |
| VOLVO                                     | 143   | 12        | 615         | 48     |
| TOTAL                                     | 7,929 | 5,785     | 35,921      | 30,376 |