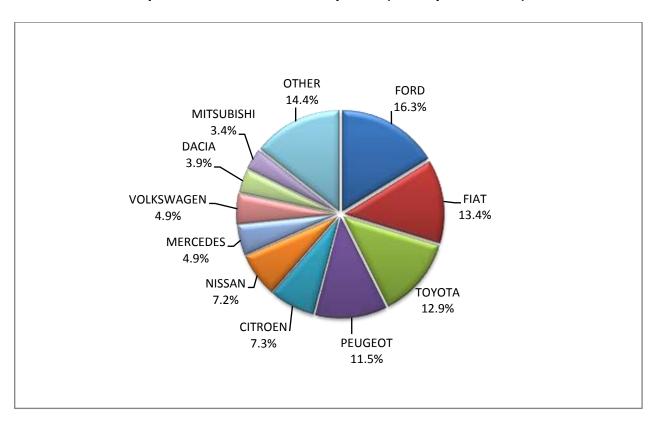

- 1: With 2nd/3rd stage manufacturer in Greece.
- 2: With 2nd/3rd stage manufacturer abroad.

Graph 10. Sales of new lorries by make (June 2020)

Graph 11. Sales of new lorries by make (January - June 2020)

Table 5
Sales of new and used lorries by make: June 2020 and January- June 2020

|                            |       | Lorries  |               |       |  |
|----------------------------|-------|----------|---------------|-------|--|
| Make                       | June  | 2        | January- June |       |  |
|                            | new   | used     | new           | used  |  |
| ASTRA                      | -     | -        | -             | 1     |  |
| AUTO UNION                 | -     | -        | -             | 1     |  |
| BMW                        | -     | 2        | -             | 2     |  |
| CHEVROLET                  | -     | -        | -             | 3     |  |
| CHRYSLER                   | -     | -        | -             | 1     |  |
| CITROEN                    | 66    | 47       | 250           | 258   |  |
| DACIA                      | 35    | 5        | 133           | 21    |  |
| DAF                        | 1     | 20       | 6             | 140   |  |
| DAF <sup>1</sup>           | 3     | -        | 23            | -     |  |
| DODGE                      | -     | 1        | -             | 4     |  |
| FCA US LLC                 | - 111 | 1        | 450           | 2     |  |
| FIAT-IVECO                 | 114   | 211<br>5 | 458           | 1,035 |  |
| FORD                       | 132   | 223      | 554           | 1,039 |  |
| FORD 1                     | 2     | -        | 16            | 1,033 |  |
| GOUPIL, MEGA, POLARIS, GEM | -     | -        | 1             |       |  |
| GREAT WALL MOTOR           | _     | -        | _             | 2     |  |
| HYUNDAI                    | _     | 5        | _             | 28    |  |
| ISUZU                      | 5     | 34       | 36            | 138   |  |
| ISUZU <sup>1</sup>         | 3     | 34       | 1             | 130   |  |
|                            | -     | 26       |               | 1.51  |  |
| IVECO <sup>1</sup>         | 1     | 26       | 8             | 161   |  |
|                            | 1     | 1        | 47            | 2     |  |
| IVECO MAGIRUS              | -     | 1        | -             | 10    |  |
| JEEP                       | -     | -        | -             | 1     |  |
| KIA                        | -     | 4        | -             | 12    |  |
| LAND ROVER                 | -     | 3        | -             | 11    |  |
| LIAZ                       | -     | -        | -             | 1     |  |
| MAGIRUS                    | -     | -        | -             | 1     |  |
| MAN                        | 7     | 48       | 17            | 337   |  |
| MAN <sup>1</sup>           | 3     | -        | 28            | 1     |  |
| MAXUS , LDV                | 1     | -        | 1             | -     |  |
| MAZDA                      | 1     | 27       | 1             | 132   |  |
| MERCEDES                   | 44    | 335      | 166           | 1,877 |  |
| MERCEDES <sup>1</sup>      | 24    | 1        | 107           | 2     |  |
| MITSUBISHI                 | 19    | 62       | 116           | 300   |  |
| MITSUBISHI 1               | 2     | -        | 47            | 1     |  |
| MITSUBISHI <sup>2</sup>    | 1     |          | 2             |       |  |
| MULTICAR                   | -     | -        | 1             | _     |  |
| NISSAN                     | 43    | 97       | 244           | 530   |  |
| OPEL                       | 7     | 72       | 64            | 364   |  |
| PEUGEOT                    | 67    | 51       | 392           | 284   |  |
| PEUGEOT <sup>1</sup>       | 67    |          |               | 204   |  |
|                            | -     | -        | 1             | -     |  |
| PFAU                       | -     | -        | -             | 5     |  |
| PIAGGIO                    | 20    | 4        | 39            | 20    |  |

Table 5 (cont)
Sales of new and used lorries by make: June 2020 and January- June 2020

|                           |     | Lorries |               |       |  |
|---------------------------|-----|---------|---------------|-------|--|
| Make                      | Jun | e       | January- June |       |  |
|                           | new | used    | new           | used  |  |
| PIAGGIO <sup>1</sup>      | 1   | -       | 1             | -     |  |
| RAUSCH GMBH               | -   | -       |               | 1     |  |
| RENAULT                   | 1   | 81      | 9             | 474   |  |
| ROSSI OLEODINAMICA S.R.L. | -   | -       | 1             | -     |  |
| SCANIA                    | -   | 37      | 6             | 285   |  |
| SCANIA <sup>1</sup>       | -   | -       | 4             | 1     |  |
| SCHMITZ CARGOBULL         | -   | -       | -             | 1     |  |
| SCODA                     | -   | -       | -             | 2     |  |
| SEAT                      | -   | 1       |               | 9     |  |
| SKODA                     | -   | 4       | -             | 15    |  |
| SSANGYONG                 | -   | -       |               | 3     |  |
| TATA                      | -   | -       |               | 3     |  |
| ТОУОТА                    | 76  | 64      | 439           | 284   |  |
| VOLKSWAGEN                | 50  | 102     | 166           | 482   |  |
| VOLKSWAGEN <sup>1</sup>   | 1   | -       | 3             | -     |  |
| VOLVO                     | 2   | 77      | 19            | 553   |  |
| VOLVO <sup>1</sup>        | -   | -       | 1             | 1     |  |
| TOTAL                     | 730 | 1,652   | 3,408         | 8,863 |  |