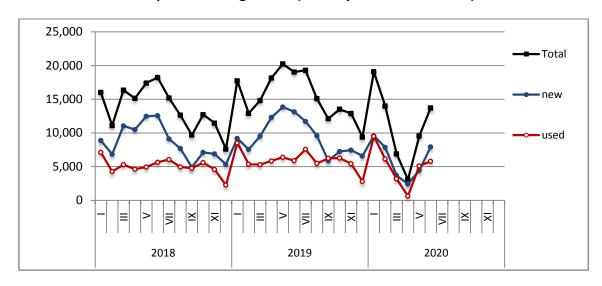

Graph 1: Passenger Cars (January 2018 – June 2020)

Graph 2: Lorries (January 2018 - June 2020)

**Graph 3: Buses (January 2018 – June 2020)** 

Graph 4: Motorcycles (January 2018 – June 2020)

**Graph 5: New Registrations of Motor Vehicles (June 2020)** 