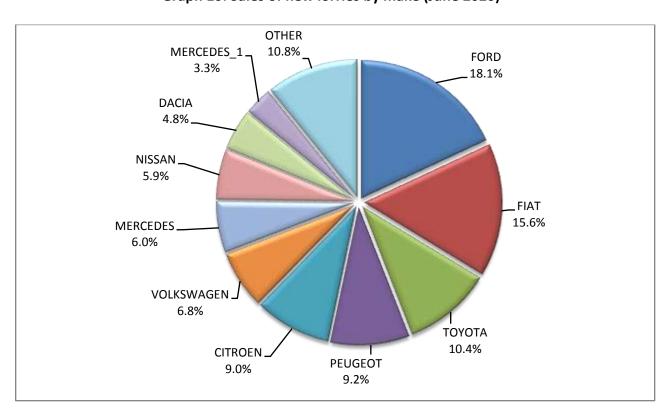

- 1: With 2nd/3rd stage manufacturer in Greece.
- 2: With 2nd/3rd stage manufacturer abroad.

Graph 10. Sales of new lorries by make (June 2020)

Graph 11. Sales of new lorries by make (January - June 2020)

Table 5
Sales of new and used lorries by make: June 2020 and January- June 2020

|                            |       | Lorries  |               |       |  |
|----------------------------|-------|----------|---------------|-------|--|
| Make                       | June  | 2        | January- June |       |  |
|                            | new   | used     | new           | used  |  |
| ASTRA                      | -     | -        | -             | 1     |  |
| AUTO UNION                 | -     | -        | -             | 1     |  |
| BMW                        | -     | 2        | -             | 2     |  |
| CHEVROLET                  | -     | -        | -             | 3     |  |
| CHRYSLER                   | -     | -        | -             | 1     |  |
| CITROEN                    | 66    | 47       | 250           | 258   |  |
| DACIA                      | 35    | 5        | 133           | 21    |  |
| DAF                        | 1     | 20       | 6             | 140   |  |
| DAF <sup>1</sup>           | 3     | -        | 23            | -     |  |
| DODGE                      | -     | 1        | -             | 4     |  |
| FCA US LLC                 | - 111 | 1        | 450           | 2     |  |
| FIAT-IVECO                 | 114   | 211<br>5 | 458           | 1,035 |  |
| FORD                       | 132   | 223      | 554           | 1,039 |  |
| FORD 1                     | 2     | -        | 16            | 1,033 |  |
| GOUPIL, MEGA, POLARIS, GEM | -     | -        | 1             |       |  |
| GREAT WALL MOTOR           | _     | -        | _             | 2     |  |
| HYUNDAI                    | _     | 5        | _             | 28    |  |
| ISUZU                      | 5     | 34       | 36            | 138   |  |
| ISUZU <sup>1</sup>         | 3     | 34       | 1             | 130   |  |
|                            | -     | 26       |               | 1.51  |  |
| IVECO <sup>1</sup>         | 1     | 26       | 8             | 161   |  |
|                            | 1     | 1        | 47            | 2     |  |
| IVECO MAGIRUS              | -     | 1        | -             | 10    |  |
| JEEP                       | -     | -        | -             | 1     |  |
| KIA                        | -     | 4        | -             | 12    |  |
| LAND ROVER                 | -     | 3        | -             | 11    |  |
| LIAZ                       | -     | -        | -             | 1     |  |
| MAGIRUS                    | -     | -        | -             | 1     |  |
| MAN                        | 7     | 48       | 17            | 337   |  |
| MAN <sup>1</sup>           | 3     | -        | 28            | 1     |  |
| MAXUS , LDV                | 1     | -        | 1             | -     |  |
| MAZDA                      | 1     | 27       | 1             | 132   |  |
| MERCEDES                   | 44    | 335      | 166           | 1,877 |  |
| MERCEDES <sup>1</sup>      | 24    | 1        | 107           | 2     |  |
| MITSUBISHI                 | 19    | 62       | 116           | 300   |  |
| MITSUBISHI 1               | 2     | -        | 47            | 1     |  |
| MITSUBISHI <sup>2</sup>    | 1     |          | 2             |       |  |
| MULTICAR                   | -     | -        | 1             | _     |  |
| NISSAN                     | 43    | 97       | 244           | 530   |  |
| OPEL                       | 7     | 72       | 64            | 364   |  |
| PEUGEOT                    | 67    | 51       | 392           | 284   |  |
| PEUGEOT <sup>1</sup>       | 67    |          |               | 204   |  |
|                            | -     | -        | 1             | -     |  |
| PFAU                       | -     | -        | -             | 5     |  |
| PIAGGIO                    | 20    | 4        | 39            | 20    |  |

Table 5 (cont)
Sales of new and used lorries by make: June 2020 and January- June 2020

|                           |     | Lorries |               |       |  |
|---------------------------|-----|---------|---------------|-------|--|
| Make                      | Jun | e       | January- June |       |  |
|                           | new | used    | new           | used  |  |
| PIAGGIO <sup>1</sup>      | 1   | -       | 1             | -     |  |
| RAUSCH GMBH               | -   | -       |               | 1     |  |
| RENAULT                   | 1   | 81      | 9             | 474   |  |
| ROSSI OLEODINAMICA S.R.L. | -   | -       | 1             | -     |  |
| SCANIA                    | -   | 37      | 6             | 285   |  |
| SCANIA <sup>1</sup>       | -   | -       | 4             | 1     |  |
| SCHMITZ CARGOBULL         | -   | -       | -             | 1     |  |
| SCODA                     | -   | -       | -             | 2     |  |
| SEAT                      | -   | 1       |               | 9     |  |
| SKODA                     | -   | 4       | -             | 15    |  |
| SSANGYONG                 | -   | -       |               | 3     |  |
| TATA                      | -   | -       |               | 3     |  |
| ТОУОТА                    | 76  | 64      | 439           | 284   |  |
| VOLKSWAGEN                | 50  | 102     | 166           | 482   |  |
| VOLKSWAGEN <sup>1</sup>   | 1   | -       | 3             | -     |  |
| VOLVO                     | 2   | 77      | 19            | 553   |  |
| VOLVO <sup>1</sup>        | -   | -       | 1             | 1     |  |
| TOTAL                     | 730 | 1,652   | 3,408         | 8,863 |  |