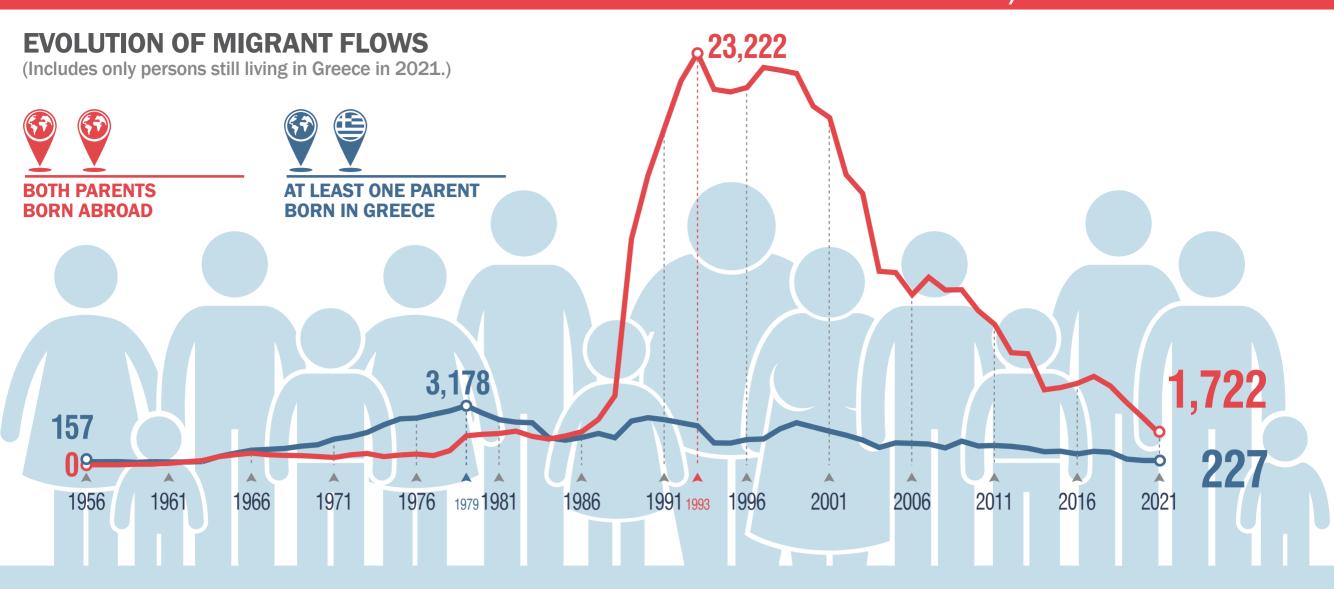

# LABOUR MARKET SITUATION OF MIGRANTS AND THEIR IMMEDIATE DESCENDANTS, 2021



#### **MIGRANTS' GEOGRAFICAL ORIGIN (%)**



PERSONS 15 - 74 YEARS OLD

7,862,245

#### **MIGRANT BACKGROUND**



PERSONS BY MIGRANT BACKGROUND AND EMPLOYMENT STATUS (%) 15 - 74 years old



EMPLOYED PERSONS BY MIGRANT BACKGROUND AND SECTOR OF ECONOMIC ACTIVITY (%) 15 - 74 years old



PARENTS BORN IN GREECE



### EMPLOYED BY MIGRANT BACKGROUND AND DEGREE OF SATISFACTION FROM THEIR JOB (%)

9.2

BORN IN GREECE AND, AT LEAST, ONE PARENT BORN ABROAD

BORN IN GREECE AND, AT LEAST, ONE PARENT BORN ABROAD

15 - 74 years old

33.4

SATISFIED

Did not answer

93.7

BORN IN GREECE, BOTH PARENTS BORN IN GREECE

89.3

BORN ABROAD

10.2

0.4

6.4

0.0

41.7

## EMPLOYED BY MIGRANT BACKGROUND AND DISCRIMINATIONS IN THE WORKPLACE (%) 15 - 74 years old

78.6
NO DISCRIMINATION

15.8



16.1

DISCRIMIN