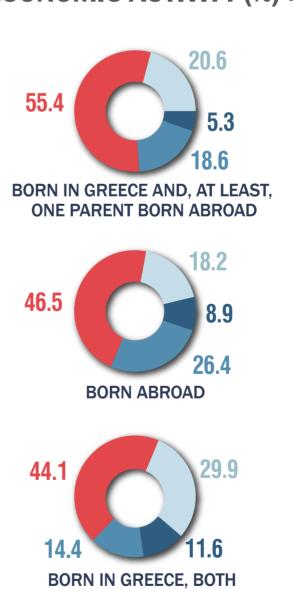

#### **MIGRANT BACKGROUND**

PERSONS BY MIGRANT BACKGROUND AND EMPLOYMENT STATUS (%) 15 - 74 years old

EMPLOYED PERSONS BY MIGRANT BACKGROUND AND SECTOR OF ECONOMIC ACTIVITY (%) 15 - 74 years old

PARENTS BORN IN GREECE