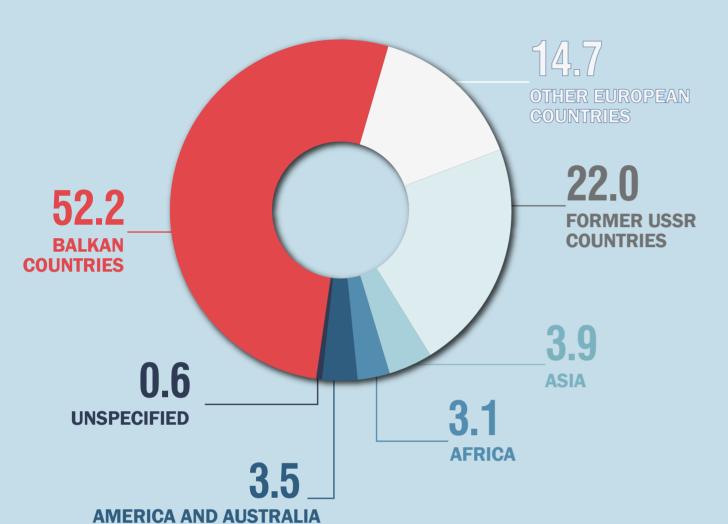

# LABOUR MARKET SITUATION OF MIGRANTS AND THEIR IMMEDIATE DESCENDANTS, 2021



#### **MIGRANTS' GEOGRAFICAL ORIGIN (%)**



PERSONS 15 - 74 YEARS OLD

7,862,245

#### **MIGRANT BACKGROUND**



PERSONS BY MIGRANT BACKGROUND AND EMPLOYMENT STATUS (%) 15 - 74 years old



EMPLOYED PERSONS BY MIGRANT BACKGROUND AND SECTOR OF ECONOMIC ACTIVITY (%) 15 - 74 years old



PARENTS BORN IN GREECE



### EMPLOYED BY MIGRANT BACKGROUND AND DEGREE OF SATISFACTION FROM THEIR JOB (%)

9.2

BORN IN GREECE AND, AT LEAST, ONE PARENT BORN ABROAD

BORN IN GREECE AND, AT LEAST, ONE PARENT BORN ABROAD

15 - 74 years old

33.4

SATISFIED

Did not answer

93.7

BORN IN GREECE, BOTH PARENTS BORN IN GREECE

89.3

BORN ABROAD

10.2

0.4

6.4

0.0

41.7

## EMPLOYED BY MIGRANT BACKGROUND AND DISCRIMINATIONS IN THE WORKPLACE (%) 15 - 74 years old

78.6
NO DISCRIMINATION

15.8



16.1

DISCRIMINATION

5.3

NO ANSWER

**INDUSTRY**