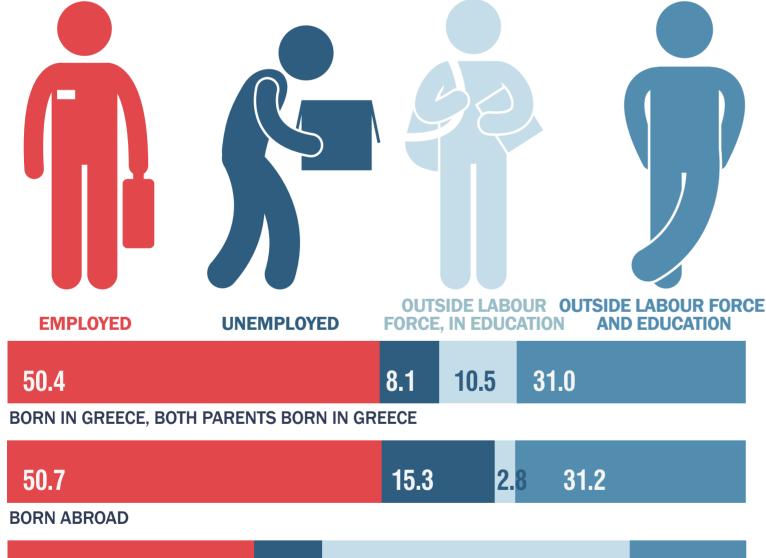

#### **MIGRANT BACKGROUND**

PERSONS BY MIGRANT BACKGROUND AND EMPLOYMENT STATUS (%) 15 - 74 years old

EMPLOYED PERSONS BY MIGRANT BACKGROUND AND SECTOR OF ECONOMIC ACTIVITY (%) 15 - 74 years old

PARENTS BORN IN GREECE