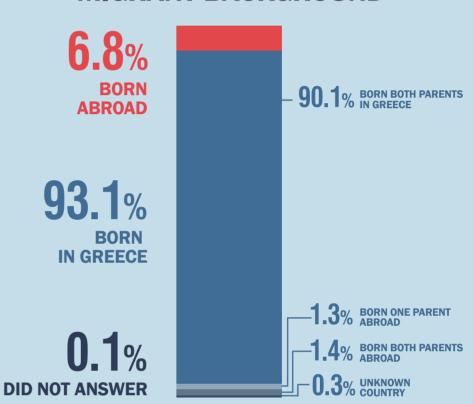

#### **MIGRANT BACKGROUND**

PERSONS BY MIGRANT BACKGROUND AND EMPLOYMENT STATUS (%) 15 - 74 years old

EMPLOYED PERSONS BY MIGRANT BACKGROUND AND SECTOR OF ECONOMIC ACTIVITY (%) 15 - 74 years old

PARENTS BORN IN GREECE