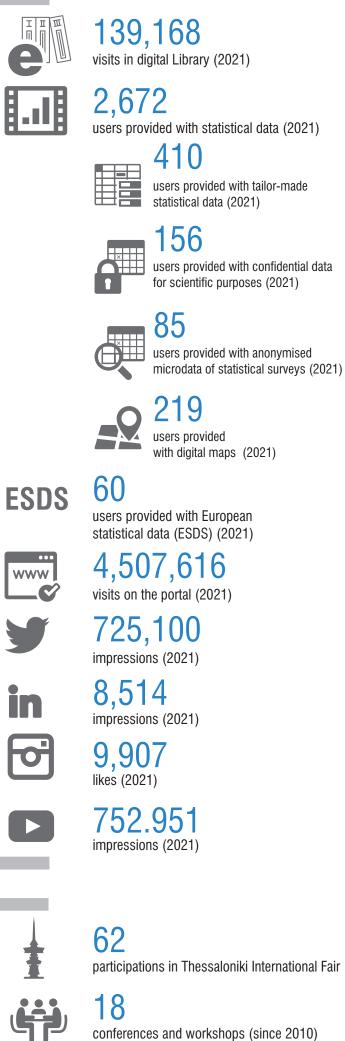

Statistics and **Environmental Statistics**
- 8 Business Statistics
- Population, Employment 6 and Cost of Living Statistics
- 6 Sectoral Statistics
- **6** Primary Data Collection
- **18** Statistics of Northern Greece
- distribution (%) 14 Statistics of Southern Greece

rest of Greece The MISSION of the Hellenic Statistical Authority is to safeguard and continuously improve the quality of the Country's official statistics.

> central office

50 regional statistical offices



services

activities

# **QUALITY AND RELIABILITY:**

improving the quality and reliability of statistics, by unswervingly observing the principles of the European Statistics Code of Practice and by restructuring the processes and more generally the approach for the production of statistics.

**GOOD GOVERNANCE:** 



conferences and workshops (since 2010)

10 user conferences (since 2010)

in

Ŧ

Λ



Statistical Authority, regarding its operation and management, by applying a rulesbased system, which enhances, inter alia, the effectiveness of statistical works.

**COOPERATION:** cooperating closely with the users of statistical data and being responsive to their needs, as well as coordinating and cooperating with other ELSS producers of statistical data with a view to improving the quality of statistics.

#### **INTERNATIONAL PRESENCE:** cooperating intensively and undertaking initiatives in the European and the international statistical community.



10 cooperation actions with international organisations

20 official visits in the framework of the bilateral and external relations (since 2015)



*