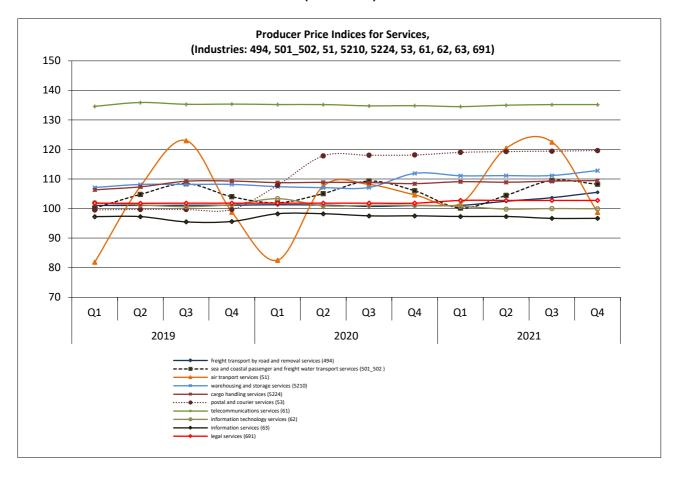

# Quarterly Evolution of Producer Price Indices for Services (2015=100.0)

- Table 1 shows the above-mentioned indices for the 4<sup>th</sup> quarter of the years 2021, 2020 and 2019 and the respective annual rates of change.
- Table 2 shows the above-mentioned indices and their quarterly rates of change for the 4<sup>th</sup> quarter of 2021, compared with the 3<sup>rd</sup> quarter of 2021, and for the 4<sup>th</sup> quarter of 2020 compared with the 3<sup>rd</sup> quarter of 2020.
- Table 3 and the corresponding graphs show the above-mentioned indices per quarter for the period 2018-2021.