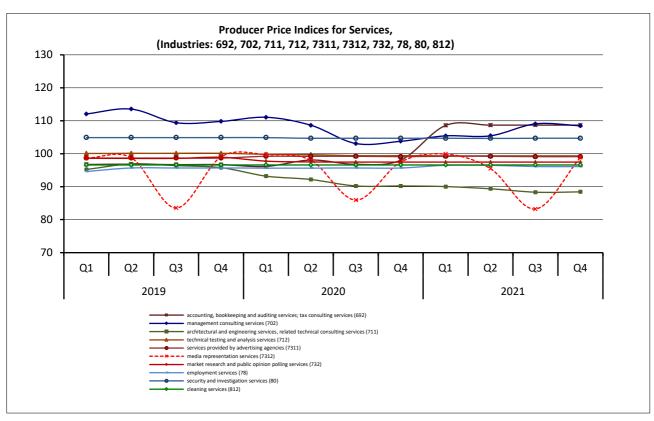

# Quarterly Evolution of Producer Price Indices for Services (2015=100.0)

- Table 1 shows the above-mentioned indices for the 4<sup>th</sup> quarter of the years 2021, 2020 and 2019 and the respective annual rates of change.
- Table 2 shows the above-mentioned indices and their quarterly rates of change for the 4<sup>th</sup> quarter of 2021, compared with the 3<sup>rd</sup> quarter of 2021, and for the 4<sup>th</sup> quarter of 2020 compared with the 3<sup>rd</sup> quarter of 2020.
- Table 3 and the corresponding graphs show the above-mentioned indices per quarter for the period 2018-2021.