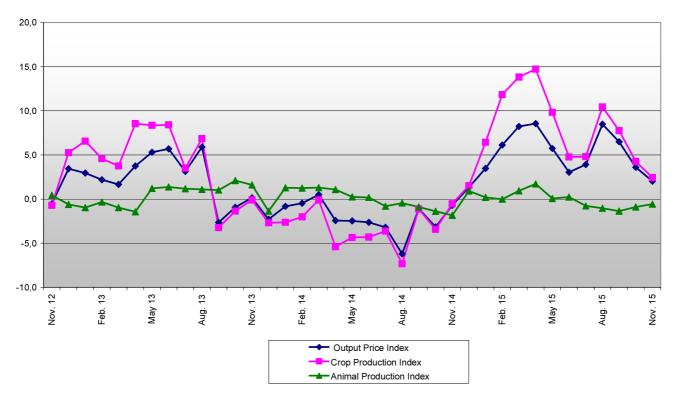

Graph 3: Annual changes of the Output Price Index in Agriculture – Livestock and of the Indices of Crop and Animal Production (2010=100.0)

Graph 4: Annual changes of the Input Price Index in Agriculture – Livestock and of the Indices of Intermediate

Consumption and Capital Formation (2010=100.0)