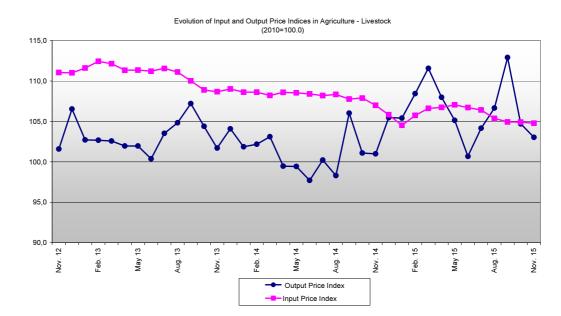

Graph 1: Evolution of the Output Price Index in Agriculture – Livestock and of the groups of Crop and Animal Production (2010=100.0)

Graph 2: Evolution of the Input Price Index in Agriculture – Livestock and of the groups of Intermediate Consumption and Capital Formation (2010=100.0)

The <u>Output Price Index in Agriculture and Livestock (excluding subsidies)</u> increased by 2.0% in November 2015, compared with November 2014. A year ago, the index decreased by 0.7% (Table 1).

The Output Price Index in November 2015, compared with October 2015, decreased by 1.6%. A year ago, the index decreased by 0.1% (Table 2).

The <u>Input Price Index in Agriculture and Livestock</u> decreased by 2.1% in November 2015, compared with November 2014. A year ago, the index decreased by 1.6% (Table 4).

The Input Price Index in November 2015, compared with October 2015, decreased by 0.1%. A year ago, the index decreased by 0.8% (Table 5).