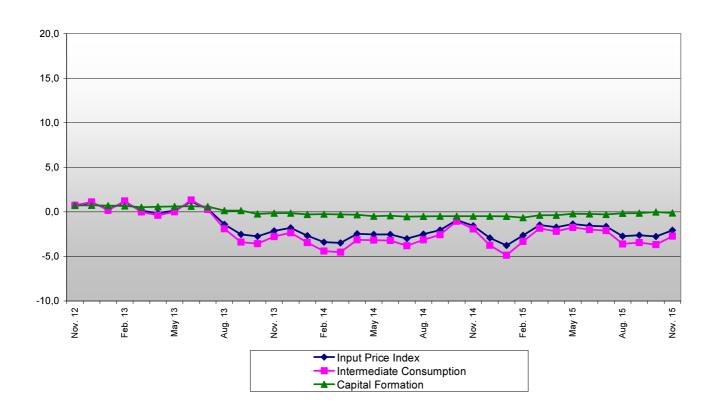

Graph 1: Evolution of the Output Price Index in Agriculture – Livestock and of the groups of Crop and Animal Production (2010=100.0)

Graph 2: Evolution of the Input Price Index in Agriculture – Livestock and of the groups of Intermediate Consumption and Capital Formation (2010=100.0)