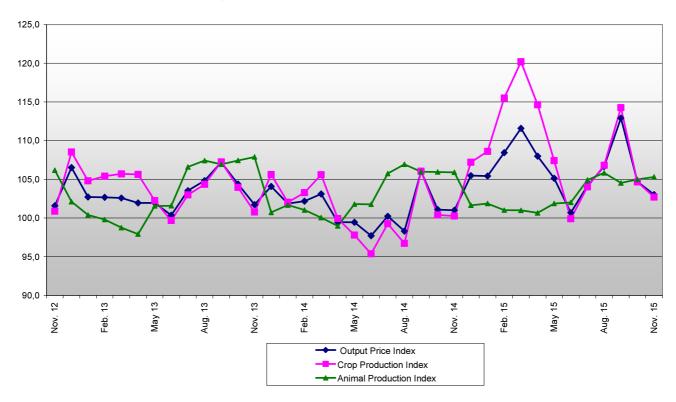

Graph 1: Evolution of the Output Price Index in Agriculture – Livestock and of the groups of Crop and Animal Production (2010=100.0)

Graph 2: Evolution of the Input Price Index in Agriculture – Livestock and of the groups of Intermediate Consumption and Capital Formation (2010=100.0)

The Output Price Index is divided into the crop and the animal output index. The Input Price Index is compiled from the aggregation of the price indices of the intermediate means and the fixed capital formation goods.