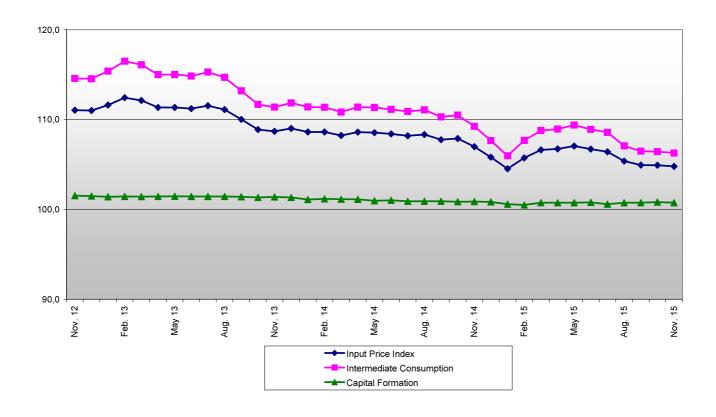

Graph 1: Evolution of the Output Price Index in Agriculture – Livestock and of the groups of Crop and Animal Production (2010=100.0)

Graph 2: Evolution of the Input Price Index in Agriculture – Livestock and of the groups of Intermediate Consumption and Capital Formation (2010=100.0)

The Output Price Index is divided into the crop and the animal output index. The Input Price Index is compiled from the aggregation of the price indices of the intermediate means and the fixed capital formation goods.