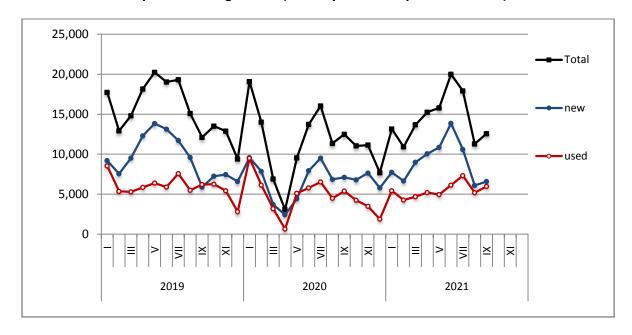

During the period January - September 2021, 155,564 road motor cars (both new and used from abroad) were put into circulation for the first time, representing an increase of 23.1% compared to the corresponding period of 2020 when the number of road motor cars was 126,413. During the period January - September 2020 a decrease of 26.7% had been observed in comparison with the corresponding period of 2019 (Table 3, Graphs 6,7). Out of the above number of road motor cars that were put into circulation, from January to September 2021, 89,857 were new, while the corresponding number during the respective period of 2020 was 64,880, recording an increase of 38.5%.