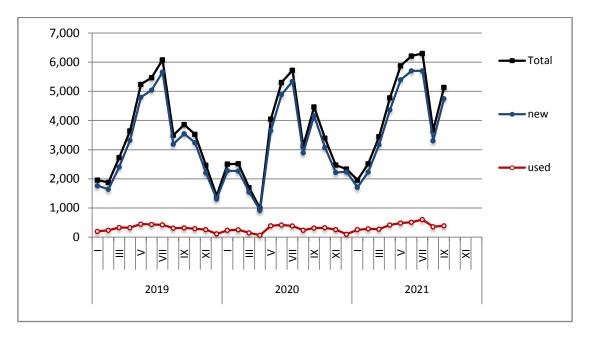

#### **ISSUING OF MOTOR VEHICLE LICENSES: SEPTEMBER 2021**

The Hellenic Statistical Authority announces that in September 2021, 15,291 road motor cars (both new and used from abroad) were put into circulation for the first time, recording a 3.6% increase compared with the corresponding month of 2020 when the number of road motor cars was 14,764. In September 2020, a 3.0% increase had been observed in comparison with the corresponding month of 2019 (Table 1, Graphs 1,2,3,5). A total number of 7,609 new cars were put into circulation in September 2021 compared with 7,762 in September 2020, recording a 2.0% decrease.

The new motorcycles over 50cc (both new and used from abroad) that were put into circulation for the first time in September 2021 amounted to 5,134, against 4,464 in 2020, thus recording a 15.0% increase. In September 2020, a 15.7% increase had been observed in comparison with the corresponding month of 2019 (Table 1, Graph 4). Out of the above motorcycles 4,747 were new, while the corresponding figure in September 2020 was 4,153, recording a 14.3% increase.

During the period January - September 2021, 155,564 road motor cars (both new and used from abroad) were put into circulation for the first time, representing an increase of 23.1% compared to the corresponding period of 2020 when the number of road motor cars was 126,413. During the period January - September 2020 a decrease of 26.7% had been observed in comparison with the corresponding period of 2019 (Table 3, Graphs 6,7). Out of the above number of road motor cars that were put into circulation, from January to September 2021, 89,857 were new, while the corresponding number during the respective period of 2020 was 64,880, recording an increase of 38.5%.

During the period January - September 2021 the circulation of new motorcycles over 50cc (both new and used from abroad) amounted to 39,870 against 30,370 in 2020, thus representing a 31.3% increase. A decrease of 11.6% had been observed during the period January - September 2020 in comparison with the corresponding period of 2019 (Table 3, Graphs 6,7). A total number of 36,317 new motorcycles were put into circulation, from January to September 2021, compared with 27,938 during the corresponding period of 2020, recording a 30.0% increase.