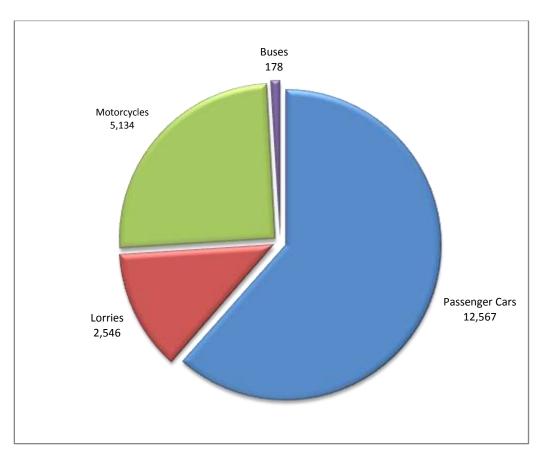

#### **ISSUING OF MOTOR VEHICLE LICENSES: SEPTEMBER 2021**

The Hellenic Statistical Authority announces that in September 2021, 15,291 road motor cars (both new and used from abroad) were put into circulation for the first time, recording a 3.6% increase compared with the corresponding month of 2020 when the number of road motor cars was 14,764. In September 2020, a 3.0% increase had been observed in comparison with the corresponding month of 2019 (Table 1, Graphs 1,2,3,5). A total number of 7,609 new cars were put into circulation in September 2021 compared with 7,762 in September 2020, recording a 2.0% decrease.

The new motorcycles over 50cc (both new and used from abroad) that were put into circulation for the first time in September 2021 amounted to 5,134, against 4,464 in 2020, thus recording a 15.0% increase. In September 2020, a 15.7% increase had been observed in comparison with the corresponding month of 2019 (Table 1, Graph 4). Out of the above motorcycles 4,747 were new, while the corresponding figure in September 2020 was 4,153, recording a 14.3% increase.