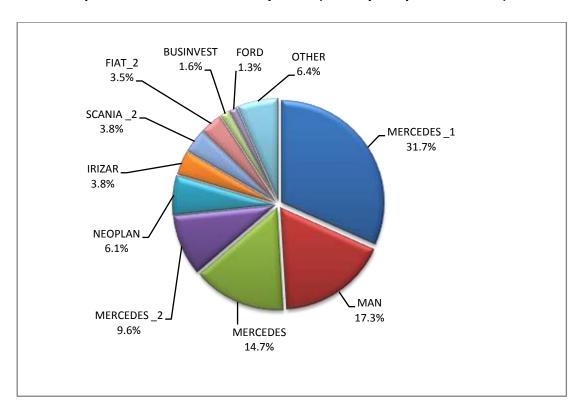

Table 6
Sales of new and used buses by make: September 2021 and January - September 2021

|                                                       |       | Buses |             |           |  |  |  |
|-------------------------------------------------------|-------|-------|-------------|-----------|--|--|--|
| Make                                                  | Septe | ember | January - S | September |  |  |  |
|                                                       | new   | used  | new         | used      |  |  |  |
| BOVA                                                  | -     | 4     | -           | 37        |  |  |  |
| BUSINVEST                                             | -     | -     | 5           | -         |  |  |  |
| EVOBUS                                                | -     | 1     | -           | 5         |  |  |  |
| FIAT <sup>2</sup>                                     | -     | -     | 11          | -         |  |  |  |
| FORD                                                  | 1     | 12    | 4           | 26        |  |  |  |
| HEULIEZ BUS                                           | -     | -     | -           | 1         |  |  |  |
| IRISBUS                                               | -     | -     | -           | 5         |  |  |  |
| IRIZAR                                                | 2     | -     | 12          | -         |  |  |  |
| ISUZU                                                 | -     | -     | 1           | -         |  |  |  |
| ISUZU, AOS, GLOBUS                                    | -     | -     | 3           | -         |  |  |  |
| IVECO                                                 | -     | -     | 3           | 6         |  |  |  |
| IVECOBUS, KAROSA, IRISBUS, IVECO, HEULIEZ BUS, IKARUS | -     | -     | 1           | -         |  |  |  |
| JONCKHEERE                                            | -     | -     | -           | 1         |  |  |  |
| MAN                                                   | -     | 4     | 54          | 45        |  |  |  |
| MAN <sup>2</sup>                                      | -     | -     | -           | 1         |  |  |  |
| MAN/NEOPLAN                                           | -     | -     | 1           | 1         |  |  |  |
| MERCEDES                                              | 8     | 103   | 46          | 436       |  |  |  |
| MERCEDES <sup>1</sup>                                 | 17    | -     | 99          | 3         |  |  |  |
| MERCEDES <sup>2</sup>                                 | 3     | -     | 30          | 6         |  |  |  |
| MERCUS                                                | -     | -     | -           | 3         |  |  |  |
| NEOPLAN                                               | 3     | 2     | 19          | 11        |  |  |  |
| OTOKAR                                                | -     | 1     | -           | 1         |  |  |  |
| RENAULT                                               | -     | -     | -           | 2         |  |  |  |
| SCANIA                                                | -     | 1     | -           | 5         |  |  |  |
| SCANIA <sup>2</sup>                                   | 2     | -     | 12          | -         |  |  |  |
| SETRA                                                 | 1     | 7     | 3           | 55        |  |  |  |
| SOLARIS                                               | -     | -     | -           | 31        |  |  |  |
| TEMSA                                                 | -     | 2     | 3           | 15        |  |  |  |
| TURKKAR                                               | -     | -     | -           | 2         |  |  |  |
| VOLVO                                                 | -     | -     | -           | 1         |  |  |  |
| VAN HOOL                                              | -     | -     | -           | 5         |  |  |  |
| VDL                                                   | 1     | -     | 1           | -         |  |  |  |
| VOLKSWAGEN                                            | -     | -     | -           | 2         |  |  |  |
| VOLKSWAGEN <sup>2</sup>                               | -     | -     | 2           | -         |  |  |  |
| VOLVO                                                 | -     | 2     | -           | 22        |  |  |  |
| VOLVO IRIZAR                                          | -     | -     | 2           | -         |  |  |  |
| XIAMEN KING LONG                                      | -     | 1     | _           | 2         |  |  |  |
| TOTAL                                                 | 38    | 140   | 312         | 730       |  |  |  |