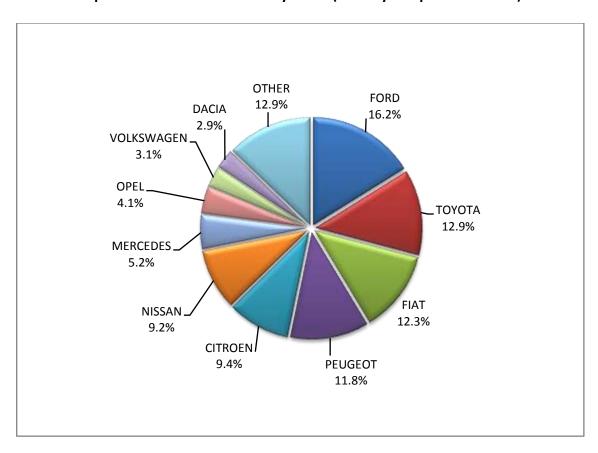

<sup>1:</sup> With 2nd/3rd stage manufacturer in Greece.

<sup>2:</sup> With 2nd/3rd stage manufacturer abroad.

Graph 10. Sales of new lorries by make (September 2021)

Graph 11. Sales of new lorries by make (January – September 2021)