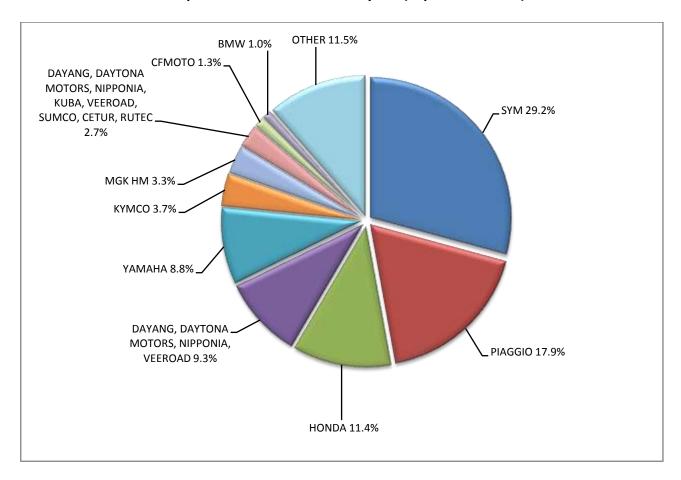

|                                                                            | Motorcycles |      |                        |      |  |  |
|----------------------------------------------------------------------------|-------------|------|------------------------|------|--|--|
| Make                                                                       | Septe       | mber | January -<br>September |      |  |  |
|                                                                            | new         | used | new                    | used |  |  |
| ADIVA                                                                      | -           | -    | •                      | 1    |  |  |
| AEON MOTOR                                                                 | 1           | -    | 1                      | -    |  |  |
| AGRATI GARELLI                                                             | ı           | -    | -                      | 1    |  |  |
| AGUSTA MV                                                                  | -           | -    |                        | 1    |  |  |
| APRILIA                                                                    | 2           | 8    | 32                     | 70   |  |  |
| APRILIA, DERBI, GILERA di Piaggio & C. S.p.A.                              | -           | -    | 2                      | -    |  |  |
| ARCTIC CAT, MASSEY FERGUSON                                                | -           | -    | 1                      | 3    |  |  |
| ASKOLL                                                                     | -           | -    | -                      | 1    |  |  |
| BAJAJ                                                                      | 5           | -    | 28                     | 1    |  |  |
| BASHAN                                                                     | 1           | -    | 2                      | 1    |  |  |
| BASHAN, AMGroup, AMGroup Bike, DON, IRBIS, WORKER BEAR, Nomik ATV 2        | 1           | -    | 9                      | -    |  |  |
| BENELLI                                                                    | 33          | 1    | 283                    | 6    |  |  |
| BENZHOU                                                                    | -           | -    | 1                      | 2    |  |  |
| BETA                                                                       | 16          | 1    | 70                     | 11   |  |  |
| BMW                                                                        | 48          | 17   | 682                    | 167  |  |  |
| BODO, BAODAO, XINLEI                                                       | -           | -    | 1                      | -    |  |  |
| BOMBARDIER RECREATIONAL PRODUCTS ING (BRP)                                 | ı           | 1    | 6                      | 6    |  |  |
| BOOM                                                                       | -           | 1    |                        | 1    |  |  |
| BRIXTON                                                                    | 10          | -    | 80                     | -    |  |  |
| BUELL                                                                      | -           | -    | -                      | 1    |  |  |
| CACE                                                                       | -           | -    | 1                      | -    |  |  |
| CENNTRO, PLANTE, Magnum-courb, GAT, GFI, TREELETRIK, Ismart, Tropos motors | -           | -    | 1                      | -    |  |  |
| СРМОТО                                                                     | 62          | 1    | 610                    | 8    |  |  |

Table 7 (cont)
Sales of new and used motorcycles by make or manufacturer: September 2021 and January - September 2021

|                                                                                            |       | Motor | cycles          |      |
|--------------------------------------------------------------------------------------------|-------|-------|-----------------|------|
| Make                                                                                       | Septe | mber  | Janua<br>Septer | •    |
|                                                                                            | new   | used  | new             | used |
| CFMOTO, GOES                                                                               | -     | -     | 151             | -    |
| CHANGZHOU KWANG                                                                            | -     | 1     | -               | 1    |
| CHONGQING                                                                                  | -     | -     | -               | 1    |
| CITROEN                                                                                    | -     | 1     | -               | 1    |
| DAELIM                                                                                     | -     | -     | 7               | 3    |
| DAYANG, DAYTONA                                                                            | -     | -     | -               | 1    |
| DAYANG, DAYTONA MOTORS, NIPPONIA, DOCKER, WAYEL, SUMCO, VEEROAD, CETUR, RUTEC              | 3     | -     | 37              | -    |
| DAYANG, DAYTONA MOTORS, NIPPONIA, KUBA                                                     | -     | _     | 111             | 1    |
| DAYANG, DAYTONA MOTORS, NIPPONIA, KUBA, VEEROAD, SUMCO, CETUR, RUTEC                       | 126   | _     | 687             |      |
| DAYANG, DAYTONA MOTORS, NIPPONIA, SALCANO                                                  | 5     | _     | 546             | 3    |
| DAYANG, DAYTONA MOTORS, NIPPONIA, VEEROAD                                                  | 443   | 2     | 1,944           | 9    |
| DAYANG, DAYTONA MOTORS, NIPPONIA, VEEROAD, DOCKER                                          | 23    |       | 303             | 1    |
| DAYANG, ECOCREMO, ECOOTER, ECOOTOR, AGM, ORCAL, SUMCO                                      | 4     |       | 21              |      |
| DAYANG, NIPPONIA, DAYTONA MOTORS, VEEROAD, SUMCO, DOCKER, MH                               | 4     | -     | 21              | -    |
| MOTORCYCLES                                                                                | 8     | -     | 14              | -    |
| DERBI                                                                                      | -     | -     | -               | 2    |
| DUCATI                                                                                     | 24    | 8     | 150             | 52   |
| EAGLE                                                                                      | -     | -     | 1               | -    |
| ECCITY MOTOCYCLES                                                                          | -     | -     | 1               | -    |
| EFUN, PULSE, ZAP                                                                           | 1     | -     | 2               | -    |
| EFUN, ZAP                                                                                  | 6     | -     | 27              | -    |
| EMBUGGY, VINTAGE, EVANGEL                                                                  | -     | -     | 19              | -    |
| E-TON                                                                                      | -     | -     | -               | 1    |
| EUROMOTORS                                                                                 | -     | -     | 1               | -    |
| EVA, EMBUGGY, VINTAGE, EVANGEL                                                             | -     | -     | 4               | 3    |
| FANTIC MOTOR                                                                               | -     | -     | 3               | -    |
| FD MOTORS, FASPIDER                                                                        | -     | -     | 15              | -    |
| FD MOTORS, FASPIDER, Daytona Motors, EVO Motors, Veeroad                                   | 15    | -     | 40              | -    |
| FD MOTORS, FASPIDER, DAYTONA MOTORS, NIPPONIA, QUANTYA                                     | 3     | -     | 23              | -    |
| FULU, LICHI, DEKONG                                                                        | -     | -     | 1               | _    |
| G.B.M. SPA                                                                                 | -     | -     | -               | 1    |
| GAIA, SATURN, LTO ORION                                                                    | -     | -     | 2               | -    |
| GAS GAS                                                                                    | -     | -     | 1               | 1    |
| GASGAS                                                                                     | -     | 1     | 6               | 1    |
| GENERIC, QJIANG                                                                            | -     | -     | -               | 1    |
| GENERIC, EXPLORER, MALANCA, KSR Moto Austria, Motron Motorrad                              | 3     | -     | 3               | _    |
| GILERA                                                                                     | -     | 1     | -               | 6    |
| GILERA, PIAGGIO                                                                            | _     | -     | -               | 2    |
| GOLDEN LION, SAKURA, ARTISAN, ETALIAN, E-mio, Fauro, Kito, Varaneo, Viverra                | 1     | _     | 3               |      |
| GOVECS                                                                                     | _     | _     |                 | 1    |
| HAN, SKZ,XINRI,GBF,SYMEX,TAKADO,ENEWAY                                                     | _     | _     | 1               |      |
| HANWAY, MASAI, JUNAK, Motorini, STMAX, ROMET, CLS, ROMET MOTORS, GEMINI,                   | -     | -     | 27              | _    |
| RIVERO  HAOJIAN, ZONTES, TAYO, Sharpon, IFINO, KIDEN, ZHONGYU, CUBTOM, DIYUN,              |       | _     | 1               |      |
| NAMIN,TIM DERVI, VUKA, THUMP, RIPPER                                                       |       |       | 1               |      |
| HARLEY DAVIDSON                                                                            | 1     | 5     | 15              | 78   |
| HESHAN GOUJI NANLIAN MOTORCYCLE INDUSTRY, ORCAL, AJS, HERALD MOTOR COMPANY, MACBOR, MOTOBI | 2     | -     | 12              | -    |
| HONDA                                                                                      | 539   | 73    | 4,699           | 667  |