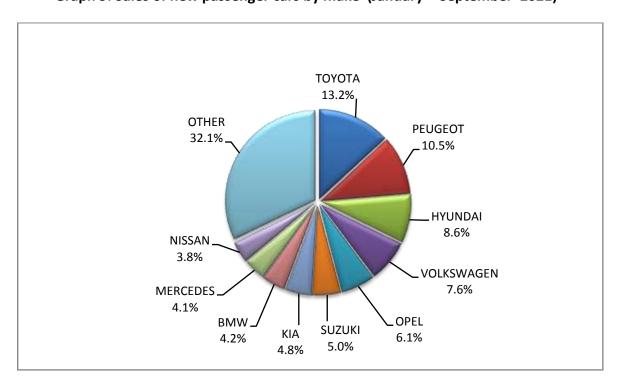

- 1: With 2nd/3rd stage manufacturer in Greece.
- 2: With 2nd/3rd stage manufacturer abroad.

Graph 8. Sales of new passenger cars by make (September 2021)

Graph 9. Sales of new passenger cars by make (January - September 2021)