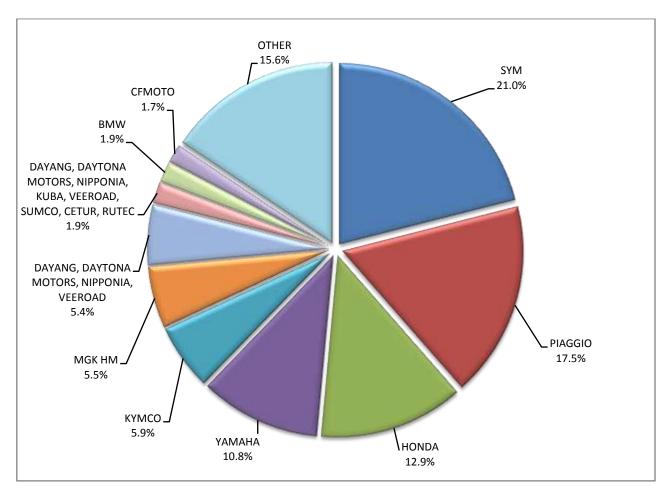

|                                                                            | Motorcycles |      |                        |      |  |  |
|----------------------------------------------------------------------------|-------------|------|------------------------|------|--|--|
| Make                                                                       | Septe       | mber | January -<br>September |      |  |  |
|                                                                            | new         | used | new                    | used |  |  |
| ADIVA                                                                      | -           | -    | •                      | 1    |  |  |
| AEON MOTOR                                                                 | 1           | -    | 1                      | -    |  |  |
| AGRATI GARELLI                                                             | ı           | -    | -                      | 1    |  |  |
| AGUSTA MV                                                                  | -           | -    |                        | 1    |  |  |
| APRILIA                                                                    | 2           | 8    | 32                     | 70   |  |  |
| APRILIA, DERBI, GILERA di Piaggio & C. S.p.A.                              | -           | -    | 2                      | -    |  |  |
| ARCTIC CAT, MASSEY FERGUSON                                                | -           | -    | 1                      | 3    |  |  |
| ASKOLL                                                                     | -           | -    | -                      | 1    |  |  |
| BAJAJ                                                                      | 5           | -    | 28                     | 1    |  |  |
| BASHAN                                                                     | 1           | -    | 2                      | 1    |  |  |
| BASHAN, AMGroup, AMGroup Bike, DON, IRBIS, WORKER BEAR, Nomik ATV 2        | 1           | -    | 9                      | -    |  |  |
| BENELLI                                                                    | 33          | 1    | 283                    | 6    |  |  |
| BENZHOU                                                                    | -           | -    | 1                      | 2    |  |  |
| BETA                                                                       | 16          | 1    | 70                     | 11   |  |  |
| BMW                                                                        | 48          | 17   | 682                    | 167  |  |  |
| BODO, BAODAO, XINLEI                                                       | -           | -    | 1                      | -    |  |  |
| BOMBARDIER RECREATIONAL PRODUCTS ING (BRP)                                 | ı           | 1    | 6                      | 6    |  |  |
| BOOM                                                                       | -           | 1    |                        | 1    |  |  |
| BRIXTON                                                                    | 10          | -    | 80                     | -    |  |  |
| BUELL                                                                      | -           | -    | -                      | 1    |  |  |
| CACE                                                                       | -           | -    | 1                      | -    |  |  |
| CENNTRO, PLANTE, Magnum-courb, GAT, GFI, TREELETRIK, Ismart, Tropos motors | -           | -    | 1                      | -    |  |  |
| СРМОТО                                                                     | 62          | 1    | 610                    | 8    |  |  |

Table 7 (cont)
Sales of new and used motorcycles by make or manufacturer: September 2021 and January - September 2021

|                                                                                            |       | Motor | cycles          |      |
|--------------------------------------------------------------------------------------------|-------|-------|-----------------|------|
| Make                                                                                       | Septe | mber  | Janua<br>Septer | •    |
|                                                                                            | new   | used  | new             | used |
| CFMOTO, GOES                                                                               | -     | -     | 151             | -    |
| CHANGZHOU KWANG                                                                            | -     | 1     | -               | 1    |
| CHONGQING                                                                                  | -     | -     | -               | 1    |
| CITROEN                                                                                    | -     | 1     | -               | 1    |
| DAELIM                                                                                     | -     | -     | 7               | 3    |
| DAYANG, DAYTONA                                                                            | -     | -     | -               | 1    |
| DAYANG, DAYTONA MOTORS, NIPPONIA, DOCKER, WAYEL, SUMCO, VEEROAD, CETUR, RUTEC              | 3     | -     | 37              | -    |
| DAYANG, DAYTONA MOTORS, NIPPONIA, KUBA                                                     | -     | _     | 111             | 1    |
| DAYANG, DAYTONA MOTORS, NIPPONIA, KUBA, VEEROAD, SUMCO, CETUR, RUTEC                       | 126   | _     | 687             |      |
| DAYANG, DAYTONA MOTORS, NIPPONIA, SALCANO                                                  | 5     | _     | 546             | 3    |
| DAYANG, DAYTONA MOTORS, NIPPONIA, VEEROAD                                                  | 443   | 2     | 1,944           | 9    |
| DAYANG, DAYTONA MOTORS, NIPPONIA, VEEROAD, DOCKER                                          | 23    |       | 303             | 1    |
| DAYANG, ECOCREMO, ECOOTER, ECOOTOR, AGM, ORCAL, SUMCO                                      | 4     |       | 21              |      |
| DAYANG, NIPPONIA, DAYTONA MOTORS, VEEROAD, SUMCO, DOCKER, MH                               | 4     | -     | 21              | -    |
| MOTORCYCLES                                                                                | 8     | -     | 14              | -    |
| DERBI                                                                                      | -     | -     | -               | 2    |
| DUCATI                                                                                     | 24    | 8     | 150             | 52   |
| EAGLE                                                                                      | -     | -     | 1               | -    |
| ECCITY MOTOCYCLES                                                                          | -     | -     | 1               | -    |
| EFUN, PULSE, ZAP                                                                           | 1     | -     | 2               | -    |
| EFUN, ZAP                                                                                  | 6     | -     | 27              | -    |
| EMBUGGY, VINTAGE, EVANGEL                                                                  | -     | -     | 19              | -    |
| E-TON                                                                                      | -     | -     | -               | 1    |
| EUROMOTORS                                                                                 | -     | -     | 1               | -    |
| EVA, EMBUGGY, VINTAGE, EVANGEL                                                             | -     | -     | 4               | 3    |
| FANTIC MOTOR                                                                               | -     | -     | 3               | -    |
| FD MOTORS, FASPIDER                                                                        | -     | -     | 15              | -    |
| FD MOTORS, FASPIDER, Daytona Motors, EVO Motors, Veeroad                                   | 15    | -     | 40              | -    |
| FD MOTORS, FASPIDER, DAYTONA MOTORS, NIPPONIA, QUANTYA                                     | 3     | -     | 23              | -    |
| FULU, LICHI, DEKONG                                                                        | -     | -     | 1               | _    |
| G.B.M. SPA                                                                                 | -     | -     | -               | 1    |
| GAIA, SATURN, LTO ORION                                                                    | -     | -     | 2               | -    |
| GAS GAS                                                                                    | -     | -     | 1               | 1    |
| GASGAS                                                                                     | -     | 1     | 6               | 1    |
| GENERIC, QJIANG                                                                            | -     | -     | -               | 1    |
| GENERIC, EXPLORER, MALANCA, KSR Moto Austria, Motron Motorrad                              | 3     | -     | 3               | _    |
| GILERA                                                                                     | -     | 1     | -               | 6    |
| GILERA, PIAGGIO                                                                            | _     | -     | -               | 2    |
| GOLDEN LION, SAKURA, ARTISAN, ETALIAN, E-mio, Fauro, Kito, Varaneo, Viverra                | 1     | _     | 3               |      |
| GOVECS                                                                                     | _     | _     |                 | 1    |
| HAN, SKZ,XINRI,GBF,SYMEX,TAKADO,ENEWAY                                                     | _     | _     | 1               |      |
| HANWAY, MASAI, JUNAK, Motorini, STMAX, ROMET, CLS, ROMET MOTORS, GEMINI,                   | -     | -     | 27              | _    |
| RIVERO  HAOJIAN, ZONTES, TAYO, Sharpon, IFINO, KIDEN, ZHONGYU, CUBTOM, DIYUN,              |       | _     | 1               |      |
| NAMIN,TIM DERVI, VUKA, THUMP, RIPPER                                                       |       |       | 1               |      |
| HARLEY DAVIDSON                                                                            | 1     | 5     | 15              | 78   |
| HESHAN GOUJI NANLIAN MOTORCYCLE INDUSTRY, ORCAL, AJS, HERALD MOTOR COMPANY, MACBOR, MOTOBI | 2     | -     | 12              | -    |
| HONDA                                                                                      | 539   | 73    | 4,699           | 667  |