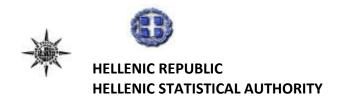

#### **ISSUING OF MOTOR VEHICLE LICENSES: SEPTEMBER 2021**

The Hellenic Statistical Authority announces that in September 2021, 15,291 road motor cars (both new and used from abroad) were put into circulation for the first time, recording a 3.6% increase compared with the corresponding month of 2020 when the number of road motor cars was 14,764. In September 2020, a 3.0% increase had been observed in comparison with the corresponding month of 2019 (Table 1, Graphs 1,2,3,5). A total number of 7,609 new cars were put into circulation in September 2021 compared with 7,762 in September 2020, recording a 2.0% decrease.

During the period January - September 2021, 155,564 road motor cars (both new and used from abroad) were put into circulation for the first time, representing an increase of 23.1% compared to the corresponding period of 2020 when the number of road motor cars was 126,413. During the period January - September 2020 a decrease of 26.7% had been observed in comparison with the corresponding period of 2019 (Table 3, Graphs 6,7). Out of the above number of road motor cars that were put into circulation, from January to September 2021, 89,857 were new, while the corresponding number during the respective period of 2020 was 64,880, recording an increase of 38.5%.