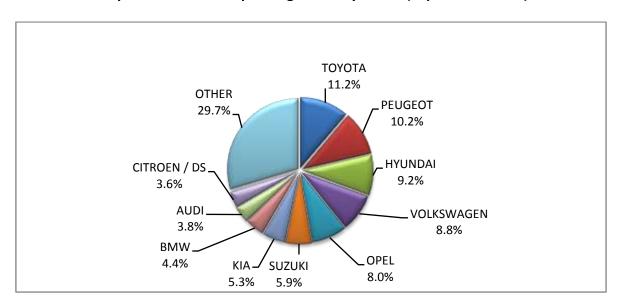

- 1: With 2nd/3rd stage manufacturer in Greece.
- 2: With 2nd/3rd stage manufacturer abroad.

Graph 8. Sales of new passenger cars by make (September 2021)

Graph 9. Sales of new passenger cars by make (January - September 2021)