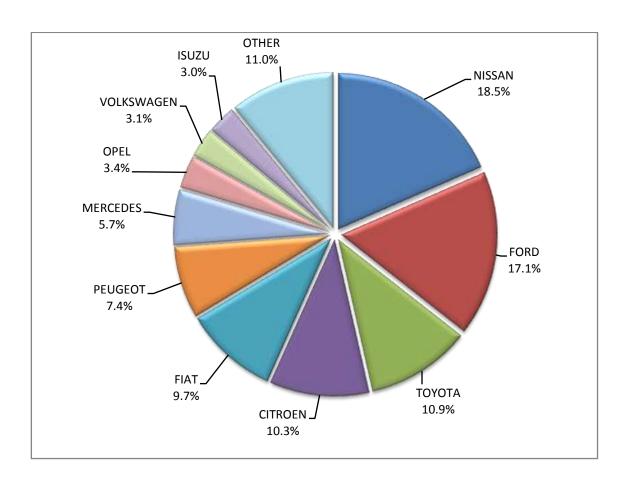

<sup>1:</sup> With 2nd/3rd stage manufacturer in Greece.

<sup>2:</sup> With 2nd/3rd stage manufacturer abroad.

Graph 10. Sales of new lorries by make (September 2021)

Graph 11. Sales of new lorries by make (January – September 2021)