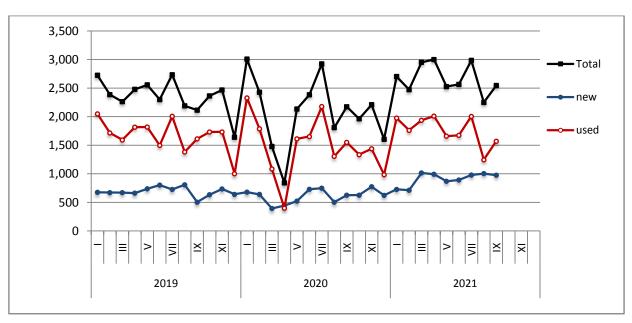

During the period January - September 2021, 155,564 road motor cars (both new and used from abroad) were put into circulation for the first time, representing an increase of 23.1% compared to the corresponding period of 2020 when the number of road motor cars was 126,413. During the period January - September 2020 a decrease of 26.7% had been observed in comparison with the corresponding period of 2019 (Table 3, Graphs 6,7). Out of the above number of road motor cars that were put into circulation, from January to September 2021, 89,857 were new, while the corresponding number during the respective period of 2020 was 64,880, recording an increase of 38.5%.