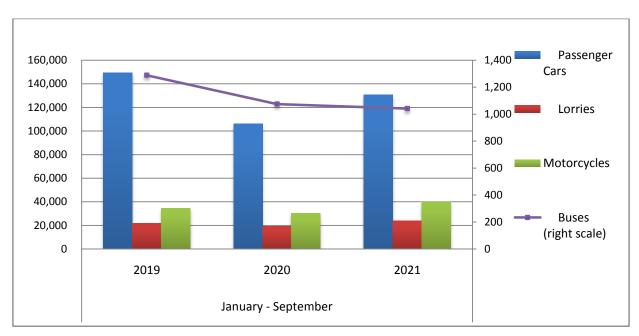

During the period January - September 2021, 155,564 road motor cars (both new and used from abroad) were put into circulation for the first time, representing an increase of 23.1% compared to the corresponding period of 2020 when the number of road motor cars was 126,413. During the period January - September 2020 a decrease of 26.7% had been observed in comparison with the corresponding period of 2019 (Table 3, Graphs 6,7). Out of the above number of road motor cars that were put into circulation, from January to September 2021, 89,857 were new, while the corresponding number during the respective period of 2020 was 64,880, recording an increase of 38.5%.

During the period January - September 2021 the circulation of new motorcycles over 50cc (both new and used from abroad) amounted to 39,870 against 30,370 in 2020, thus representing a 31.3% increase. A decrease of 11.6% had been observed during the period January - September 2020 in comparison with the corresponding period of 2019 (Table 3, Graphs 6,7). A total number of 36,317 new motorcycles were put into circulation, from January to September 2021, compared with 27,938 during the corresponding period of 2020, recording a 30.0% increase.