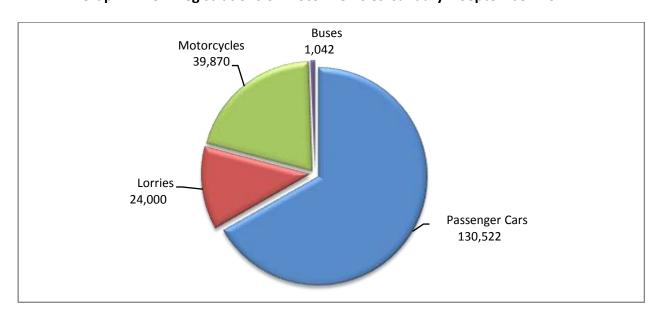

During the period January - September 2021, 155,564 road motor cars (both new and used from abroad) were put into circulation for the first time, representing an increase of 23.1% compared to the corresponding period of 2020 when the number of road motor cars was 126,413. During the period January - September 2020 a decrease of 26.7% had been observed in comparison with the corresponding period of 2019 (Table 3, Graphs 6,7). Out of the above number of road motor cars that were put into circulation, from January to September 2021, 89,857 were new, while the corresponding number during the respective period of 2020 was 64,880, recording an increase of 38.5%.

During the period January - September 2021 the circulation of new motorcycles over 50cc (both new and used from abroad) amounted to 39,870 against 30,370 in 2020, thus representing a 31.3% increase. A decrease of 11.6% had been observed during the period January - September 2020 in comparison with the corresponding period of 2019 (Table 3, Graphs 6,7). A total number of 36,317 new motorcycles were put into circulation, from January to September 2021, compared with 27,938 during the corresponding period of 2020, recording a 30.0% increase.