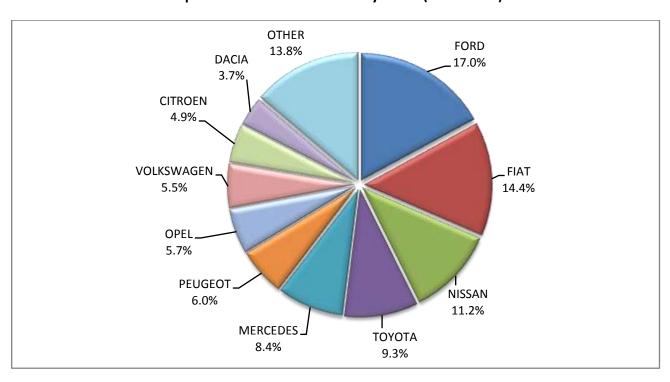

- 1: With 2nd/3rd stage manufacturer in Greece.
- 2: With 2nd/3rd stage manufacturer abroad.

Graph 10. Sales of new lorries by make (June 2021)

**Graph 11. Sales of new lorries by make (January – June 2021)** 

Table 5 (cont)
Sales of new and used lorries by make: June 2021 and January- June 2021

|                         |     | Lor   | ries   |         |
|-------------------------|-----|-------|--------|---------|
| Make                    | Ju  | ne    | Januar | y- June |
|                         | new | used  | new    | used    |
| PFAU                    | -   | 1     | ı      | 2       |
| PIAGGIO                 | 2   | 1     | 11     | 11      |
| PIAGGIO <sup>1</sup>    | -   | -     | 6      | -       |
| PIAGGIO <sup>2</sup>    | -   | -     | 1      | -       |
| RELIANT                 | -   | -     | -      | 1       |
| RENAULT                 | 4   | 124   | 33     | 697     |
| SAXAS                   | -   | 1     | -      | 1       |
| SCANIA                  | 1   | 46    | 6      | 434     |
| SCANIA <sup>1</sup>     | 3   | 1     | 3      | 1       |
| SEAT                    | -   | ı     | ı      | 2       |
| SKODA                   | -   | 3     | ı      | 15      |
| SSANGYONG               | -   | 1     | 1      | 2       |
| STEYER                  | -   | -     | -      | 2       |
| SUZUKI                  | 14  | 2     | 85     | 4       |
| ТОУОТА                  | 83  | 37    | 699    | 278     |
| VOLKSWAGEN              | 49  | 75    | 164    | 485     |
| VOLKSWAGEN <sup>1</sup> | -   | 1     | 2      | -       |
| VOLVO                   | 10  | 90    | 24     | 751     |
| VOLVO <sup>1</sup>      | 1   | -     | 15     | -       |
| TOTAL                   | 893 | 1,672 | 5,210  | 11,010  |