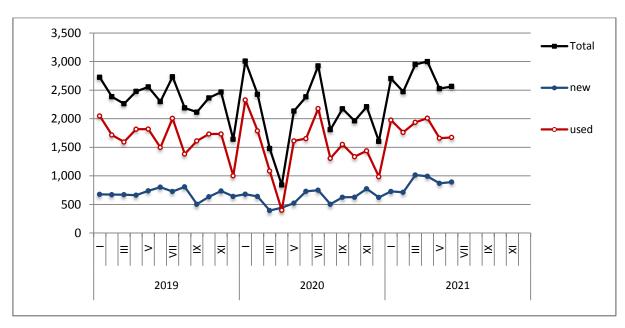

#### **ISSUING OF MOTOR VEHICLE LICENSES: JUNE 2021**

The Hellenic Statistical Authority announces that in June 2021, 22,690 road motor cars (both new and used from abroad) were put into circulation for the first time, recording a 40.3% increase compared with the corresponding month of 2020 when the number of road motor cars was 16,170. In June 2020, a 24.7% decrease had been observed in comparison with the corresponding month of 2019 (Table 1, Graphs 1,2,3,5). A total number of 14,803 new cars were put into circulation in June 2021 compared with 8,678 in June 2020, recording a 70.6% increase.

Graph 1: Passenger Cars (January 2019 – June 2021)

Graph 2: Lorries (January 2019 - June 2021)

**Graph 3: Buses (January 2019 – June 2021)** 

Graph 4: Motorcycles (January 2019 – June 2021)

**Graph 5: New Registrations of Motor Vehicles (June 2021)** 

| Table 3. R                         | load moto | r vehicles | , both ne | w and use | d, put int  | o circulat | ion for the | e first time | e in Greec | e: Janua | ry- June, | years 20 | )19 till 20 | 21        |        |
|------------------------------------|-----------|------------|-----------|-----------|-------------|------------|-------------|--------------|------------|----------|-----------|----------|-------------|-----------|--------|
|                                    |           |            |           | Ji        | anuary- Jun | e          |             |              |            |          |           | Chang    | ge (%)      |           |        |
|                                    |           | 2019       |           |           | 2020        |            |             | 2021         |            | :        | 2020/2019 | )        |             | 2021/2020 |        |
| Category of Road Motor<br>Vehicles | Total     | New        | Used      | Total     | New         | Used       | Total       | New          | Used       | Total    | New       | Used     | Total       | New       | Used   |
|                                    |           |            |           |           |             | Greece     | , total     |              |            |          |           |          |             | Į.        |        |
| Road Motor Vehicles,total          | 139,437   | 88,965     | 50,472    | 96,393    | 55,007      | 41,386     | 130,420     | 86,073       | 44,347     | -30.9%   | -38.2%    | -18.0%   | 35.3%       | 56.5%     | 7.2%   |
|                                    |           |            |           |           |             |            |             |              |            |          |           |          |             |           |        |
| 1. Road motor cars                 | 118,525   | 70,006     | 48,519    | 79,338    | 39,455      | 39,883     | 105,643     | 63,507       | 42,136     | -33.1%   | -43.6%    | -17.8%   | 33.2%       | 61.0%     | 5.6%   |
|                                    |           |            |           |           |             |            |             |              |            |          |           |          |             |           |        |
| Passenger Cars                     | 102,850   | 65,521     | 37,329    | 66,297    | 35,921      | 30,376     | 88,762      | 58,101       | 30,661     | -35.5%   | -45.2%    | -18.6%   | 33.9%       | 61.7%     | 0.9%   |
| Buses                              | 967       | 264        | 703       | 770       | 126         | 644        | 661         | 196          | 465        | -20.4%   | -52.3%    | -8.4%    | -14.2%      | 55.6%     | -27.8% |
| Lorries                            | 14,708    | 4,221      | 10,487    | 12,271    | 3,408       | 8,863      | 16,220      | 5,210        | 11,010     | -16.6%   | -19.3%    | -15.5%   | 32.2%       | 52.9%     | 24.2%  |
|                                    |           |            |           |           |             |            |             |              |            |          |           |          |             |           |        |
| 2. Motorcycles > 50 cc             | 20,912    | 18,959     | 1,953     | 17,055    | 15,552      | 1,503      | 24,777      | 22,566       | 2,211      | -18.4%   | -18.0%    | -23.0%   | 45.3%       | 45.1%     | 47.1%  |
|                                    |           |            |           |           |             | Prefecture |             |              |            |          |           |          |             |           |        |
| Road Motor Vehicles,total          | 71,408    | 55,453     | 15,955    | 47,026    | 33,643      | 13,383     | 70,350      | 53,866       | 16,484     | -34.1%   | -39.3%    | -16.1%   | 49.6%       | 60.1%     | 23.2%  |
| 1. Road motor cars                 | 61.929    | 46.387     | 15.542    | 38.486    | 25.488      | 12.998     | 58.618      | 42.649       | 15.969     | -37.9%   | -45.1%    | -16.4%   | 52.3%       | 67.3%     | 22.9%  |
| 1. Road motor cars                 | 61,929    | 46,387     | 15,542    | 38,486    | 25,488      | 12,998     | 58,618      | 42,649       | 15,969     | -37.9%   | -45.1%    | -16.4%   | 52.3%       | 67.3%     | 22.9%  |
| Passenger Cars                     | 57,251    | 44,176     | 13,075    | 34,258    | 23,481      | 10.777     | 52,543      | 39,718       | 12,825     | -40.2%   | -46.8%    | -17.6%   | 53.4%       | 69.1%     | 19.0%  |
| Buses                              | 37,231    | 117        | 214       | 242       | 58          | 184        | 151         | 52           | 99         | -40.2%   | -50.4%    | -14.0%   | -37.6%      | -10.3%    | -46.2% |
| Lorries                            | 4,347     | 2,094      | 2,253     | 3,986     | 1.949       | 2.037      | 5,924       | 2,879        | 3,045      | -8.3%    | -6.9%     | -9.6%    | 48.6%       | 47.7%     | 49.5%  |
|                                    | .,5 .7    | 2,034      |           | 3,330     | 2,5 15      | 2,037      | 3,324       | 2,0.3        | 5,5 13     | 3.570    | 3.570     | 3.370    | 10.070      |           | .5.570 |
| 2. Motorcycles > 50 cc             | 9,479     | 9,066      | 413       | 8,540     | 8,155       | 385        | 11,732      | 11,217       | 515        | -9.9%    | -10.0%    | -6.8%    | 37.4%       | 37.5%     | 33.8%  |