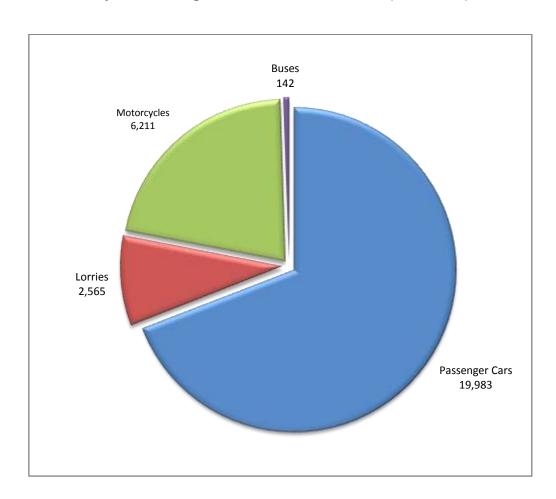

#### **ISSUING OF MOTOR VEHICLE LICENSES: JUNE 2021**

The Hellenic Statistical Authority announces that in June 2021, 22,690 road motor cars (both new and used from abroad) were put into circulation for the first time, recording a 40.3% increase compared with the corresponding month of 2020 when the number of road motor cars was 16,170. In June 2020, a 24.7% decrease had been observed in comparison with the corresponding month of 2019 (Table 1, Graphs 1,2,3,5). A total number of 14,803 new cars were put into circulation in June 2021 compared with 8,678 in June 2020, recording a 70.6% increase.

The new motorcycles over 50cc (both new and used from abroad) that were put into circulation for the first time in June 2021 amounted to 6,211, against 5,306 in 2020, thus recording a 17.1% increase. In June 2020, a 3.0% decrease had been observed in comparison with the corresponding month of 2019 (Table 1, Graph 4). Out of the above motorcycles 5,701 were new, while the corresponding figure in June 2020 was 4,889, recording a 16.6% increase.

Graph 1: Passenger Cars (January 2019 – June 2021)

Graph 2: Lorries (January 2019 - June 2021)

**Graph 3: Buses (January 2019 – June 2021)** 

Graph 4: Motorcycles (January 2019 – June 2021)

**Graph 5: New Registrations of Motor Vehicles (June 2021)** 