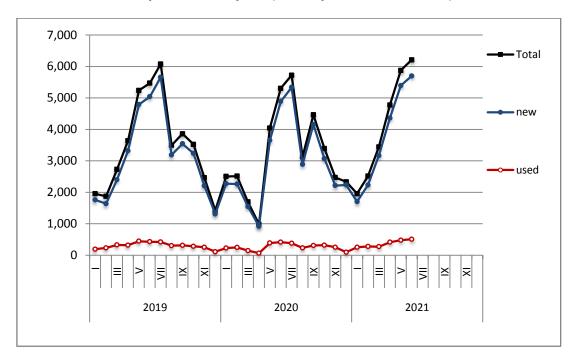

#### **ISSUING OF MOTOR VEHICLE LICENSES: JUNE 2021**

The Hellenic Statistical Authority announces that in June 2021, 22,690 road motor cars (both new and used from abroad) were put into circulation for the first time, recording a 40.3% increase compared with the corresponding month of 2020 when the number of road motor cars was 16,170. In June 2020, a 24.7% decrease had been observed in comparison with the corresponding month of 2019 (Table 1, Graphs 1,2,3,5). A total number of 14,803 new cars were put into circulation in June 2021 compared with 8,678 in June 2020, recording a 70.6% increase.

The new motorcycles over 50cc (both new and used from abroad) that were put into circulation for the first time in June 2021 amounted to 6,211, against 5,306 in 2020, thus recording a 17.1% increase. In June 2020, a 3.0% decrease had been observed in comparison with the corresponding month of 2019 (Table 1, Graph 4). Out of the above motorcycles 5,701 were new, while the corresponding figure in June 2020 was 4,889, recording a 16.6% increase.

Graph 1: Passenger Cars (January 2019 – June 2021)

Graph 2: Lorries (January 2019 - June 2021)

**Graph 3: Buses (January 2019 – June 2021)** 

Graph 4: Motorcycles (January 2019 – June 2021)

**Graph 5: New Registrations of Motor Vehicles (June 2021)** 