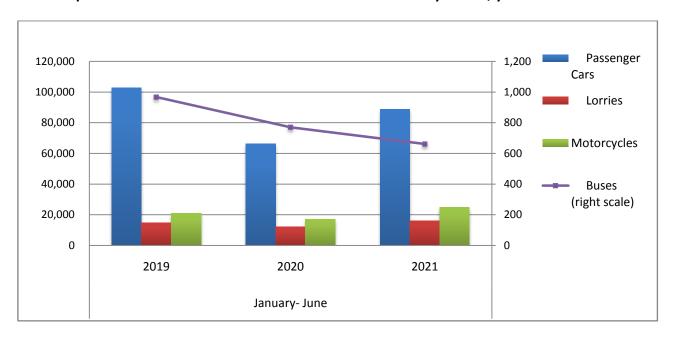

During the period January - June 2021, 105,643 road motor cars (both new and used from abroad) were put into circulation for the first time, representing an increase of 33.2% compared to the corresponding period of 2020 when the number of road motor cars was 79,338. During the period January - June 2020 a decrease of 33.1% had been observed in comparison with the corresponding period of 2019 (Table 3, Graphs 6,7). Out of the above number of road motor cars that were put into circulation, from January to June 2021, 63,507 were new, while the corresponding number during the respective period of 2020 was 39,455, recording an increase of 61.0%.

During the period January - June 2021 the circulation of new motorcycles over 50cc (both new and used from abroad) amounted to 24,777 against 17,055 in 2020, thus representing a 45.3% increase. A decrease of 18.4% had been observed during the period January - June 2020 in comparison with the corresponding period of 2019 (Table 3, Graphs 6,7). A total number of 22,566 new motorcycles were put into circulation, from January to June 2021, compared with 15,552 during the corresponding period of 2020, recording a 45.1% increase.

Graph 6. New Motor Vehicles Circulation Licenses: January – June, years 2019 till 2021

Graph 7. New Registrations of Motor Vehicles: January – June 2021

Table 4
Sales of new and used passenger cars by make: June 2021 and January-June 2021