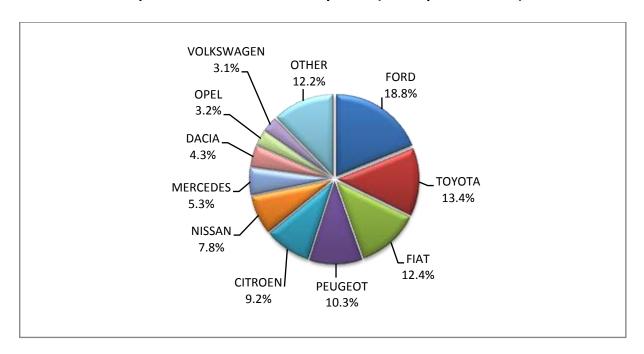

- 1: With 2nd/3rd stage manufacturer in Greece.
- 2: With 2nd/3rd stage manufacturer abroad.

Graph 10. Sales of new lorries by make (June 2021)

**Graph 11. Sales of new lorries by make (January – June 2021)** 

Table 5 (cont)
Sales of new and used lorries by make: June 2021 and January- June 2021

|                         |     | Lor   | ries   |         |
|-------------------------|-----|-------|--------|---------|
| Make                    | Ju  | ne    | Januar | y- June |
|                         | new | used  | new    | used    |
| PFAU                    | -   | 1     | ı      | 2       |
| PIAGGIO                 | 2   | 1     | 11     | 11      |
| PIAGGIO <sup>1</sup>    | -   | -     | 6      | -       |
| PIAGGIO <sup>2</sup>    | -   | -     | 1      | -       |
| RELIANT                 | -   | -     | -      | 1       |
| RENAULT                 | 4   | 124   | 33     | 697     |
| SAXAS                   | -   | 1     | -      | 1       |
| SCANIA                  | 1   | 46    | 6      | 434     |
| SCANIA <sup>1</sup>     | 3   | 1     | 3      | 1       |
| SEAT                    | -   | ı     | ı      | 2       |
| SKODA                   | -   | 3     | ı      | 15      |
| SSANGYONG               | -   | 1     | 1      | 2       |
| STEYER                  | -   | -     | -      | 2       |
| SUZUKI                  | 14  | 2     | 85     | 4       |
| ТОУОТА                  | 83  | 37    | 699    | 278     |
| VOLKSWAGEN              | 49  | 75    | 164    | 485     |
| VOLKSWAGEN <sup>1</sup> | -   | 1     | 2      | -       |
| VOLVO                   | 10  | 90    | 24     | 751     |
| VOLVO <sup>1</sup>      | 1   | -     | 15     | -       |
| TOTAL                   | 893 | 1,672 | 5,210  | 11,010  |