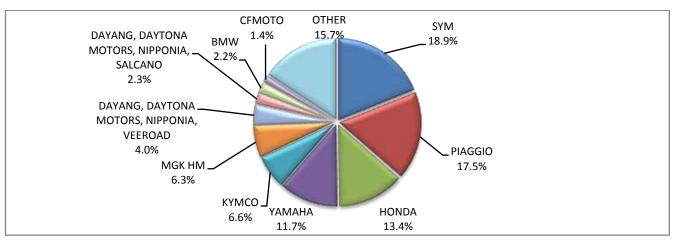

- 1: With 2nd/3rd stage manufacturer in Greece.
- 2: With 2nd/3rd stage manufacturer abroad.

Graph 12. Sales of new buses by make (January – June 2021)

Table 7
Sales of new and used motorcycles by make or manufacturer: June 2021 and January- June 2021