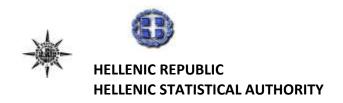

#### **ISSUING OF MOTOR VEHICLE LICENSES: JUNE 2021**

The Hellenic Statistical Authority announces that in June 2021, 22,690 road motor cars (both new and used from abroad) were put into circulation for the first time, recording a 40.3% increase compared with the corresponding month of 2020 when the number of road motor cars was 16,170. In June 2020, a 24.7% decrease had been observed in comparison with the corresponding month of 2019 (Table 1, Graphs 1,2,3,5). A total number of 14,803 new cars were put into circulation in June 2021 compared with 8,678 in June 2020, recording a 70.6% increase.

During the period January - June 2021, 105,643 road motor cars (both new and used from abroad) were put into circulation for the first time, representing an increase of 33.2% compared to the corresponding period of 2020 when the number of road motor cars was 79,338. During the period January - June 2020 a decrease of 33.1% had been observed in comparison with the corresponding period of 2019 (Table 3, Graphs 6,7). Out of the above number of road motor cars that were put into circulation, from January to June 2021, 63,507 were new, while the corresponding number during the respective period of 2020 was 39,455, recording an increase of 61.0%.

Graph 1: Passenger Cars (January 2019 – June 2021)

Graph 2: Lorries (January 2019 - June 2021)

**Graph 3: Buses (January 2019 – June 2021)** 

Graph 4: Motorcycles (January 2019 – June 2021)

**Graph 5: New Registrations of Motor Vehicles (June 2021)** 