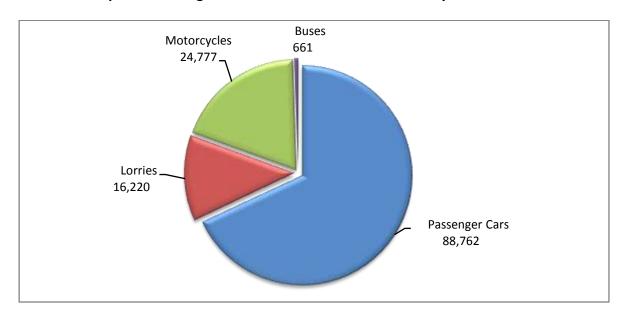

During the period January - June 2021, 105,643 road motor cars (both new and used from abroad) were put into circulation for the first time, representing an increase of 33.2% compared to the corresponding period of 2020 when the number of road motor cars was 79,338. During the period January - June 2020 a decrease of 33.1% had been observed in comparison with the corresponding period of 2019 (Table 3, Graphs 6,7). Out of the above number of road motor cars that were put into circulation, from January to June 2021, 63,507 were new, while the corresponding number during the respective period of 2020 was 39,455, recording an increase of 61.0%.

During the period January - June 2021 the circulation of new motorcycles over 50cc (both new and used from abroad) amounted to 24,777 against 17,055 in 2020, thus representing a 45.3% increase. A decrease of 18.4% had been observed during the period January - June 2020 in comparison with the corresponding period of 2019 (Table 3, Graphs 6,7). A total number of 22,566 new motorcycles were put into circulation, from January to June 2021, compared with 15,552 during the corresponding period of 2020, recording a 45.1% increase.

| Table 3. R                         | load moto | r vehicles | , both ne | w and use | d, put int  | o circulat | ion for the | e first time | e in Greec | e: Janua | ry- June, | years 20 | )19 till 20 | 21        |        |
|------------------------------------|-----------|------------|-----------|-----------|-------------|------------|-------------|--------------|------------|----------|-----------|----------|-------------|-----------|--------|
|                                    |           |            |           | Ji        | anuary- Jun | e          |             |              |            |          |           | Chang    | ge (%)      |           |        |
|                                    |           | 2019       |           |           | 2020        |            |             | 2021         |            | :        | 2020/2019 | )        |             | 2021/2020 |        |
| Category of Road Motor<br>Vehicles | Total     | New        | Used      | Total     | New         | Used       | Total       | New          | Used       | Total    | New       | Used     | Total       | New       | Used   |
|                                    |           |            |           |           |             | Greece     | , total     |              |            |          |           |          |             | Į.        |        |
| Road Motor Vehicles,total          | 139,437   | 88,965     | 50,472    | 96,393    | 55,007      | 41,386     | 130,420     | 86,073       | 44,347     | -30.9%   | -38.2%    | -18.0%   | 35.3%       | 56.5%     | 7.2%   |
|                                    |           |            |           |           |             |            |             |              |            |          |           |          |             |           |        |
| 1. Road motor cars                 | 118,525   | 70,006     | 48,519    | 79,338    | 39,455      | 39,883     | 105,643     | 63,507       | 42,136     | -33.1%   | -43.6%    | -17.8%   | 33.2%       | 61.0%     | 5.6%   |
|                                    |           |            |           |           |             |            |             |              |            |          |           |          |             |           |        |
| Passenger Cars                     | 102,850   | 65,521     | 37,329    | 66,297    | 35,921      | 30,376     | 88,762      | 58,101       | 30,661     | -35.5%   | -45.2%    | -18.6%   | 33.9%       | 61.7%     | 0.9%   |
| Buses                              | 967       | 264        | 703       | 770       | 126         | 644        | 661         | 196          | 465        | -20.4%   | -52.3%    | -8.4%    | -14.2%      | 55.6%     | -27.8% |
| Lorries                            | 14,708    | 4,221      | 10,487    | 12,271    | 3,408       | 8,863      | 16,220      | 5,210        | 11,010     | -16.6%   | -19.3%    | -15.5%   | 32.2%       | 52.9%     | 24.2%  |
|                                    |           |            |           |           |             |            |             |              |            |          |           |          |             |           |        |
| 2. Motorcycles > 50 cc             | 20,912    | 18,959     | 1,953     | 17,055    | 15,552      | 1,503      | 24,777      | 22,566       | 2,211      | -18.4%   | -18.0%    | -23.0%   | 45.3%       | 45.1%     | 47.1%  |
|                                    |           |            |           |           |             | Prefecture |             |              |            |          |           |          |             |           |        |
| Road Motor Vehicles,total          | 71,408    | 55,453     | 15,955    | 47,026    | 33,643      | 13,383     | 70,350      | 53,866       | 16,484     | -34.1%   | -39.3%    | -16.1%   | 49.6%       | 60.1%     | 23.2%  |
| 1. Road motor cars                 | 61.929    | 46.387     | 15.542    | 38.486    | 25.488      | 12.998     | 58.618      | 42.649       | 15.969     | -37.9%   | -45.1%    | -16.4%   | 52.3%       | 67.3%     | 22.9%  |
| 1. Road motor cars                 | 61,929    | 46,387     | 15,542    | 38,486    | 25,488      | 12,998     | 58,618      | 42,649       | 15,969     | -37.9%   | -45.1%    | -16.4%   | 52.3%       | 67.3%     | 22.9%  |
| Passenger Cars                     | 57,251    | 44,176     | 13,075    | 34,258    | 23,481      | 10.777     | 52,543      | 39,718       | 12,825     | -40.2%   | -46.8%    | -17.6%   | 53.4%       | 69.1%     | 19.0%  |
| Buses                              | 37,231    | 117        | 214       | 242       | 58          | 184        | 151         | 52           | 99         | -40.2%   | -50.4%    | -14.0%   | -37.6%      | -10.3%    | -46.2% |
| Lorries                            | 4,347     | 2,094      | 2,253     | 3,986     | 1.949       | 2.037      | 5,924       | 2,879        | 3,045      | -8.3%    | -6.9%     | -9.6%    | 48.6%       | 47.7%     | 49.5%  |
|                                    | .,5 .7    | 2,034      |           | 3,330     | 2,5 15      | 2,037      | 3,324       | 2,0.3        | 5,5 13     | 3.570    | 3.570     | 3.370    | 10.070      |           | .5.570 |
| 2. Motorcycles > 50 cc             | 9,479     | 9,066      | 413       | 8,540     | 8,155       | 385        | 11,732      | 11,217       | 515        | -9.9%    | -10.0%    | -6.8%    | 37.4%       | 37.5%     | 33.8%  |

Graph 6. New Motor Vehicles Circulation Licenses: January – June, years 2019 till 2021

Graph 7. New Registrations of Motor Vehicles: January – June 2021

Table 4
Sales of new and used passenger cars by make: June 2021 and January-June 2021