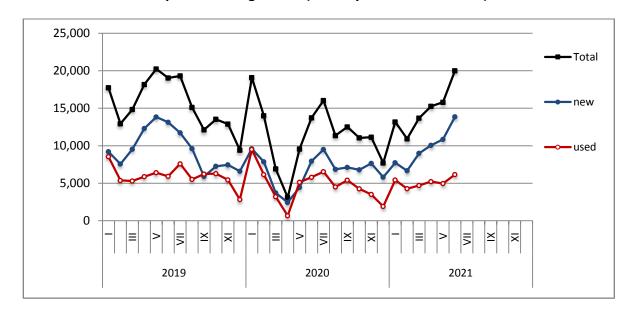

Graph 1: Passenger Cars (January 2019 – June 2021)

Graph 2: Lorries (January 2019 - June 2021)

**Graph 3: Buses (January 2019 – June 2021)** 

Graph 4: Motorcycles (January 2019 – June 2021)

**Graph 5: New Registrations of Motor Vehicles (June 2021)** 

| Table 3. R                         | load moto | r vehicles | , both ne | w and use | d, put int  | o circulat | ion for the | e first time | e in Greec | e: Janua | ry- June, | years 20 | )19 till 20 | 21        |        |
|------------------------------------|-----------|------------|-----------|-----------|-------------|------------|-------------|--------------|------------|----------|-----------|----------|-------------|-----------|--------|
|                                    |           |            |           | Ji        | anuary- Jun | e          |             |              |            |          |           | Chang    | ge (%)      |           |        |
|                                    |           | 2019       |           |           | 2020        |            |             | 2021         |            | :        | 2020/2019 | )        |             | 2021/2020 |        |
| Category of Road Motor<br>Vehicles | Total     | New        | Used      | Total     | New         | Used       | Total       | New          | Used       | Total    | New       | Used     | Total       | New       | Used   |
|                                    |           |            |           |           |             | Greece     | , total     |              |            |          |           |          |             | Į.        |        |
| Road Motor Vehicles,total          | 139,437   | 88,965     | 50,472    | 96,393    | 55,007      | 41,386     | 130,420     | 86,073       | 44,347     | -30.9%   | -38.2%    | -18.0%   | 35.3%       | 56.5%     | 7.2%   |
|                                    |           |            |           |           |             |            |             |              |            |          |           |          |             |           |        |
| 1. Road motor cars                 | 118,525   | 70,006     | 48,519    | 79,338    | 39,455      | 39,883     | 105,643     | 63,507       | 42,136     | -33.1%   | -43.6%    | -17.8%   | 33.2%       | 61.0%     | 5.6%   |
|                                    |           |            |           |           |             |            |             |              |            |          |           |          |             |           |        |
| Passenger Cars                     | 102,850   | 65,521     | 37,329    | 66,297    | 35,921      | 30,376     | 88,762      | 58,101       | 30,661     | -35.5%   | -45.2%    | -18.6%   | 33.9%       | 61.7%     | 0.9%   |
| Buses                              | 967       | 264        | 703       | 770       | 126         | 644        | 661         | 196          | 465        | -20.4%   | -52.3%    | -8.4%    | -14.2%      | 55.6%     | -27.8% |
| Lorries                            | 14,708    | 4,221      | 10,487    | 12,271    | 3,408       | 8,863      | 16,220      | 5,210        | 11,010     | -16.6%   | -19.3%    | -15.5%   | 32.2%       | 52.9%     | 24.2%  |
|                                    |           |            |           |           |             |            |             |              |            |          |           |          |             |           |        |
| 2. Motorcycles > 50 cc             | 20,912    | 18,959     | 1,953     | 17,055    | 15,552      | 1,503      | 24,777      | 22,566       | 2,211      | -18.4%   | -18.0%    | -23.0%   | 45.3%       | 45.1%     | 47.1%  |
|                                    |           |            |           |           |             | Prefecture |             |              |            |          |           |          |             |           |        |
| Road Motor Vehicles,total          | 71,408    | 55,453     | 15,955    | 47,026    | 33,643      | 13,383     | 70,350      | 53,866       | 16,484     | -34.1%   | -39.3%    | -16.1%   | 49.6%       | 60.1%     | 23.2%  |
| 1. Road motor cars                 | 61.929    | 46.387     | 15.542    | 38.486    | 25.488      | 12.998     | 58.618      | 42.649       | 15.969     | -37.9%   | -45.1%    | -16.4%   | 52.3%       | 67.3%     | 22.9%  |
| 1. Road motor cars                 | 61,929    | 46,387     | 15,542    | 38,486    | 25,488      | 12,998     | 58,618      | 42,649       | 15,969     | -37.9%   | -45.1%    | -16.4%   | 52.3%       | 67.3%     | 22.9%  |
| Passenger Cars                     | 57,251    | 44,176     | 13,075    | 34,258    | 23,481      | 10.777     | 52,543      | 39,718       | 12,825     | -40.2%   | -46.8%    | -17.6%   | 53.4%       | 69.1%     | 19.0%  |
| Buses                              | 37,231    | 117        | 214       | 242       | 58          | 184        | 151         | 52           | 99         | -40.2%   | -50.4%    | -14.0%   | -37.6%      | -10.3%    | -46.2% |
| Lorries                            | 4,347     | 2,094      | 2,253     | 3,986     | 1.949       | 2.037      | 5,924       | 2,879        | 3,045      | -8.3%    | -6.9%     | -9.6%    | 48.6%       | 47.7%     | 49.5%  |
|                                    | .,5 .7    | 2,034      |           | 3,330     | 2,5 15      | 2,037      | 3,324       | 2,0.3        | 5,5 13     | 3.570    | 3.570     | 3.370    | 10.070      |           | .5.570 |
| 2. Motorcycles > 50 cc             | 9,479     | 9,066      | 413       | 8,540     | 8,155       | 385        | 11,732      | 11,217       | 515        | -9.9%    | -10.0%    | -6.8%    | 37.4%       | 37.5%     | 33.8%  |