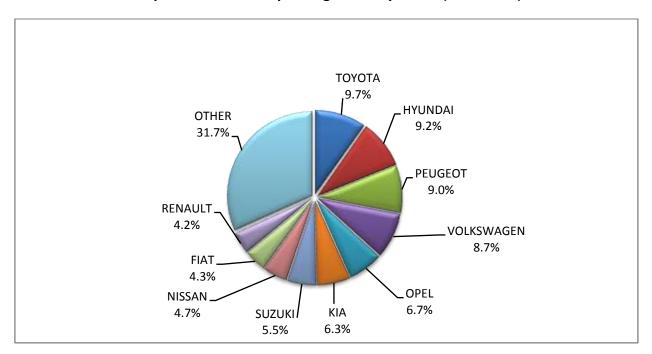

<sup>1:</sup> With 2nd/3rd stage manufacturer in Greece.

<sup>2:</sup> With 2nd/3rd stage manufacturer abroad.

Graph 8. Sales of new passenger cars by make (June 2021)

Graph 9. Sales of new passenger cars by make (January - June 2021)

#### Table 4 (cont) Sales of new and used passenger cars by make: June 2021 and January-June 2021

|                                           |        | Passenge | r cars   |        |
|-------------------------------------------|--------|----------|----------|--------|
| Make                                      | June   |          | January- | June   |
|                                           | new    | used     | new      | used   |
| MG                                        | -      | -        | -        | 1      |
| MIA ELECTRIC                              | -      | -        | -        | 1      |
| MINI                                      | 179    | 34       | 1,048    | 201    |
| MINI MAFER                                | -      | -        | -        | 1      |
| MITSUBISHI                                | 28     | 62       | 133      | 319    |
| MORGAN                                    | -      | -        | 2        | -      |
| MPM MOTORS                                | -      | -        | -        | 1      |
| NISSAN                                    | 654    | 469      | 2,402    | 2,301  |
| NISSAN 1                                  | -      | -        | 1        | -      |
| OPEL                                      | 926    | 453      | 3,893    | 2,430  |
| PEUGEOT                                   | 1,248  | 258      | 6,412    | 1,300  |
| PEUGEOT <sup>2</sup>                      | 9      | -        | 31       | -      |
| PORSCHE                                   | 12     | 26       | 57       | 229    |
| PSA AUTOMOBILES                           | -      | -        | 2        | -      |
| RANGE ROVER                               | -      | 2        | 1        | 15     |
| RC FISKER A/S                             | -      | 1        | -        | 1      |
| RENAULT                                   | 575    | 600      | 1,802    | 2,657  |
| RIMOR                                     | -      | 2        | -        | 2      |
| RIMOR, XGO, BLUCAMP, KENTUCKY CAMP, AHORN | -      | -        | -        | 1      |
| ROLLER TEAM                               | -      | -        | 1        | 2      |
| ROLLS ROYCE                               | -      | -        | -        | 3      |
| SAAB                                      | -      | -        | -        | 7      |
| SEA / MOBILVETT                           | -      | -        | -        | 1      |
| SEAT                                      | 229    | 49       | 849      | 293    |
| SKODA                                     | 507    | 144      | 1,791    | 662    |
| SMART                                     | 10     | 197      | 33       | 1,128  |
| SSANGYONG                                 | -      | 1        | -        | 6      |
| SUBARU                                    | 5      | 8        | 16       | 35     |
| SUZUKI                                    | 760    | 155      | 2,762    | 815    |
| TESLA                                     | 112    | 1        | 317      | 13     |
| TOYOTA                                    | 1,348  | 745      | 7,197    | 3,734  |
| TRIGANO                                   | -      | 2        | -        | 6      |
| TRIUMPH                                   | -      | -        | -        | 1      |
| VOLKSWAGEN                                | 1,206  | 256      | 4,346    | 1,436  |
| VOLKSWAGEN <sup>1</sup>                   | -      | -        | 1        | -      |
| VOLVO                                     | 208    | 19       | 981      | 96     |
| WARTBURG                                  | -      | -        | -        | 2      |
| TOTAL                                     | 13,849 | 6,134    | 58,101   | 30,661 |