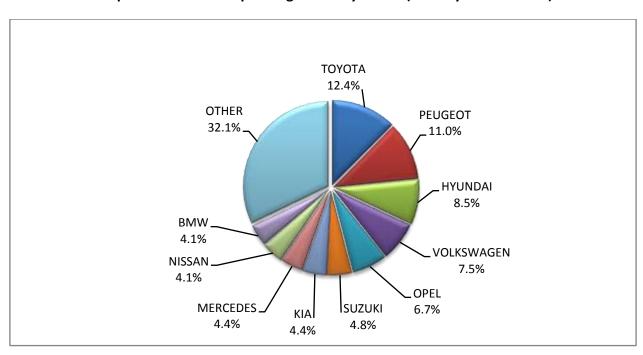

<sup>1:</sup> With 2nd/3rd stage manufacturer in Greece.

<sup>2:</sup> With 2nd/3rd stage manufacturer abroad.

Graph 8. Sales of new passenger cars by make (June 2021)

Graph 9. Sales of new passenger cars by make (January - June 2021)

#### Table 4 (cont) Sales of new and used passenger cars by make: June 2021 and January-June 2021

|                                           |        | Passenge | r cars   |        |
|-------------------------------------------|--------|----------|----------|--------|
| Make                                      | June   |          | January- | June   |
|                                           | new    | used     | new      | used   |
| MG                                        | -      | -        | -        | 1      |
| MIA ELECTRIC                              | -      | -        | -        | 1      |
| MINI                                      | 179    | 34       | 1,048    | 201    |
| MINI MAFER                                | -      | -        | -        | 1      |
| MITSUBISHI                                | 28     | 62       | 133      | 319    |
| MORGAN                                    | -      | -        | 2        | -      |
| MPM MOTORS                                | -      | -        | -        | 1      |
| NISSAN                                    | 654    | 469      | 2,402    | 2,301  |
| NISSAN 1                                  | -      | -        | 1        | -      |
| OPEL                                      | 926    | 453      | 3,893    | 2,430  |
| PEUGEOT                                   | 1,248  | 258      | 6,412    | 1,300  |
| PEUGEOT <sup>2</sup>                      | 9      | -        | 31       | -      |
| PORSCHE                                   | 12     | 26       | 57       | 229    |
| PSA AUTOMOBILES                           | -      | -        | 2        | -      |
| RANGE ROVER                               | -      | 2        | 1        | 15     |
| RC FISKER A/S                             | -      | 1        | -        | 1      |
| RENAULT                                   | 575    | 600      | 1,802    | 2,657  |
| RIMOR                                     | -      | 2        | -        | 2      |
| RIMOR, XGO, BLUCAMP, KENTUCKY CAMP, AHORN | -      | -        | -        | 1      |
| ROLLER TEAM                               | -      | -        | 1        | 2      |
| ROLLS ROYCE                               | -      | -        | -        | 3      |
| SAAB                                      | -      | -        | -        | 7      |
| SEA / MOBILVETT                           | -      | -        | -        | 1      |
| SEAT                                      | 229    | 49       | 849      | 293    |
| SKODA                                     | 507    | 144      | 1,791    | 662    |
| SMART                                     | 10     | 197      | 33       | 1,128  |
| SSANGYONG                                 | -      | 1        | -        | 6      |
| SUBARU                                    | 5      | 8        | 16       | 35     |
| SUZUKI                                    | 760    | 155      | 2,762    | 815    |
| TESLA                                     | 112    | 1        | 317      | 13     |
| TOYOTA                                    | 1,348  | 745      | 7,197    | 3,734  |
| TRIGANO                                   | -      | 2        | -        | 6      |
| TRIUMPH                                   | -      | -        | -        | 1      |
| VOLKSWAGEN                                | 1,206  | 256      | 4,346    | 1,436  |
| VOLKSWAGEN <sup>1</sup>                   | -      | -        | 1        | -      |
| VOLVO                                     | 208    | 19       | 981      | 96     |
| WARTBURG                                  | -      | -        | -        | 2      |
| TOTAL                                     | 13,849 | 6,134    | 58,101   | 30,661 |