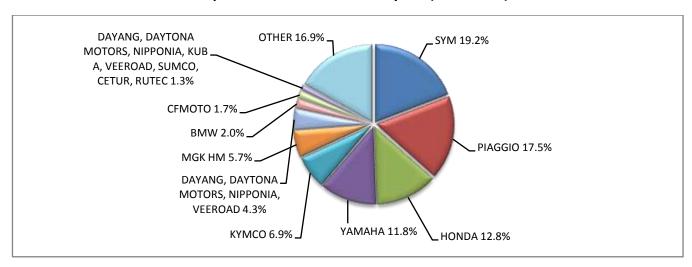

- 1: With 2nd/3rd stage manufacturer in Greece.
- 2: With 2nd/3rd stage manufacturer abroad.

Graph 12. Sales of new buses by make (January – June 2021)

Table 7
Sales of new and used motorcycles by make or manufacturer: June 2021 and January- June 2021