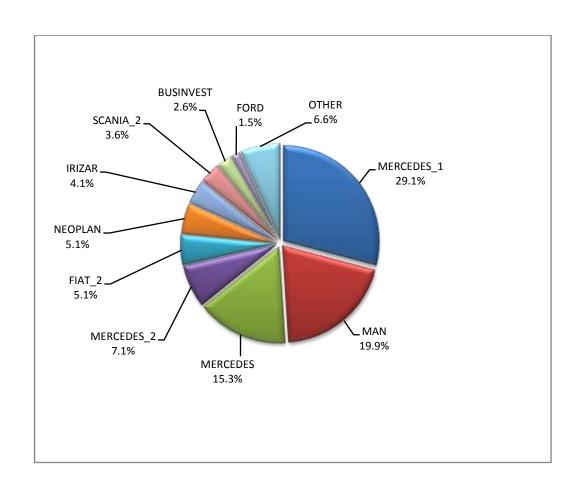

Table 6
Sales of new and used buses by make: June 2021 and January- June 2021

|                                                       |     | Buse | es       |      |  |  |
|-------------------------------------------------------|-----|------|----------|------|--|--|
| Make                                                  | Ju  | ne   | January- | June |  |  |
|                                                       | new | used | new      | used |  |  |
| BOVA                                                  | -   | 5    | -        | 26   |  |  |
| BUSINVEST                                             | 5   | -    | 5        | -    |  |  |
| EVOBUS                                                | -   | -    | -        | 1    |  |  |
| FIAT <sup>2</sup>                                     | -   |      | 10       | -    |  |  |
| FORD                                                  | 1   | 1    | 3        | 11   |  |  |
| HEULIEZ BUS                                           | -   | 1    | -        | 1    |  |  |
| IRISBUS                                               | -   | 2    | -        | 5    |  |  |
| IRIZAR                                                | 4   | -    | 8        | -    |  |  |
| ISUZU                                                 | 1   | -    | 1        | -    |  |  |
| ISUZU, AOS, GLOBUS                                    | 3   | -    | 3        | -    |  |  |
| IVECO                                                 | 1   | •    | 1        | 5    |  |  |
| IVECOBUS, KAROSA, IRISBUS, IVECO, HEULIEZ BUS, IKARUS | 1   | •    | 1        | -    |  |  |
| MAN                                                   | 14  | 8    | 39       | 35   |  |  |
| MAN/NEOPLAN                                           | 1   | 1    | 1        | 1    |  |  |
| MERCEDES                                              | 5   | 45   | 30       | 255  |  |  |
| MERCEDES <sup>1</sup>                                 | 11  | 1    | 57       | 1    |  |  |
| MERCEDES <sup>2</sup>                                 | 2   | 3    | 14       | 4    |  |  |
| MERCUS                                                | -   | 1    | -        | 1    |  |  |
| NEOPLAN                                               | 8   |      | 10       | 6    |  |  |
| RENAULT                                               | -   | •    | -        | 1    |  |  |
| SCANIA                                                | -   | -    | -        | 4    |  |  |
| SCANIA <sup>2</sup>                                   | 2   | -    | 7        |      |  |  |
| SETRA                                                 | -   | 6    | 1        | 37   |  |  |

Table 6 (cont)
Sales of new and used buses by make: June 2021 and January- June 2021

|              | Buses |      |          |        |  |  |  |
|--------------|-------|------|----------|--------|--|--|--|
| Make         | Ju    | ne   | January- | - June |  |  |  |
|              | new   | used | new      | used   |  |  |  |
| SOLARIS      | -     | 3    | -        | 31     |  |  |  |
| TEMSA        | 2     | 6    | 3        | 12     |  |  |  |
| TURKKAR      | -     | -    | -        | 2      |  |  |  |
| VAN HOOL     | -     | -    | -        | 3      |  |  |  |
| VOLKSWAGEN   | -     | -    | -        | 2      |  |  |  |
| VOLVO        | -     | -    | -        | 21     |  |  |  |
| VOLVO IRIZAR | -     | -    | 2        | -      |  |  |  |
| TOTAL        | 61    | 81   | 196      | 465    |  |  |  |

- 1: With 2nd/3rd stage manufacturer in Greece.
- 2: With 2nd/3rd stage manufacturer abroad.

Graph 12. Sales of new buses by make (January – June 2021)

Table 7
Sales of new and used motorcycles by make or manufacturer: June 2021 and January- June 2021