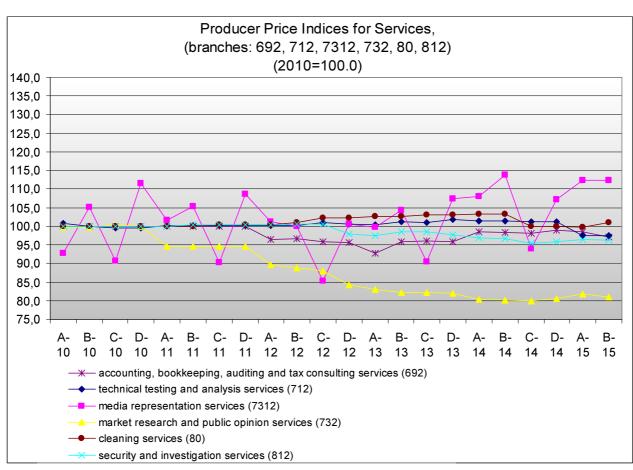

Table 3 and graphs represents the evolution of the above-mentioned indices per quarter for the period 2010-2015.

Time series of the indices are available on the ELSTAT's website:

http://www.statistics.gr/portal/page/portal/ESYE/PAGE-themes?p\_param=A0508&r\_param=DKT59&y\_param=TS&mytabs=0

Table 3: Evolution of Producer Price Indices for Services, 2010-2011

Media representation services

Cleaning services

Security and investigation services

Market research and public opinion services

7312

732

80

812

2010 Nace Rev. 2 Services categories Annual code Q1 Q2 Q3 Q4 **Average** Freight transport services by road and 494 99.9 100.0 100.0 100.0 100.0 removal services 51 Air transport services 91.6 97.5 103.7 107.2 100.0 5210 Warehousing and storage services 99.9 100.0 100.0 100.0 100.0 Cargo handling services 5224 100.3 100.0 100.1 99.6 100.0 Postal and courier services 100.3 100.2 100.3 100.0 53 99.3 Postal services under universal service 100.0 100.0 531 100.0 100.0 100.0 obligation 532 Other postal and courier services 98.0 100.8 100.5 100.7 100.0 Total telecommunications services 98.4 101.1 100.0 61 99.5 101.1 Accounting, bookkeeping, auditing and tax 692 100.0 100.0 100.0 100.0 100.0 consulting services Legal, accounting and management 98.4 99.8 100.6 101.2 100.0 (69\_702) consultancy activities Technical testing and analysis services 712 100.9 100.0 99.6 99.6 100.0

92.8

99.9

100.0

100.0

105.1

99.9

100.0

100.0

90.7

100.3

100.0

100.0

111.5

100.0

100.0

100.0

100.0

100.0

100.0

100.0

Base year: 2010=100.0

| Na aa Daw O         |                                                               |       |       | 2011  | 2011  |                   |  |  |  |
|---------------------|---------------------------------------------------------------|-------|-------|-------|-------|-------------------|--|--|--|
| Nace Rev. 2<br>code | Services categories                                           | Q1    | Q2    | Q3    | Q4    | Annual<br>Average |  |  |  |
| 494                 | Freight transport services by road and removal services       | 99.0  | 99.0  | 99.0  | 99.0  | 99.0              |  |  |  |
| 51                  | Air transport services                                        | 106.6 | 111.2 | 114.0 | 114.6 | 111.6             |  |  |  |
| 5210                | Warehousing and storage services                              | 98.8  | 98.8  | 98.8  | 98.8  | 98.8              |  |  |  |
| 5224                | Cargo handling services                                       | 99.9  | 100.1 | 100.1 | 99.8  | 100.0             |  |  |  |
| 53                  | Postal and courier services                                   | 103.8 | 104.8 | 104.8 | 104.8 | 104.6             |  |  |  |
| 531                 | Postal services under universal service obligation            | 104.5 | 105.5 | 105.5 | 105.5 | 105.3             |  |  |  |
| 532                 | Other postal and courier services                             | 102.7 | 103.6 | 103.6 | 103.5 | 103.3             |  |  |  |
| 61                  | Total telecommunications services                             | 102.1 | 102.5 | 102.9 | 102.9 | 102.6             |  |  |  |
| 692                 | Accounting, bookkeeping, auditing and tax consulting services | 100.0 | 100.0 | 100.0 | 100.0 | 100.0             |  |  |  |
| (69_702)            | Legal, accounting and management consultancy activities       | 101.2 | 102.5 | 102.7 | 103.9 | 102.6             |  |  |  |
| 712                 | Technical testing and analysis services                       | 100.2 | 100.2 | 100.3 | 100.3 | 100.2             |  |  |  |
| 7312                | Media representation services                                 | 101.6 | 105.3 | 90.2  | 108.7 | 101.5             |  |  |  |
| 732                 | Market research and public opinion services                   | 94.6  | 94.6  | 94.6  | 94.5  | 94.6              |  |  |  |
| 80                  | Security and investigation services                           | 100.0 | 100.0 | 100.4 | 100.4 | 100.2             |  |  |  |
| 812                 | Cleaning services                                             | 100.0 | 100.4 | 100.4 | 100.4 | 100.3             |  |  |  |

Table 3: Evolution of Producer Price Indices for Services, 2012-2013 (continued)

|                                                               |                                                                                                                                                                                                                                                                                                                                                                                                                                                                                                                                                                        |                                                                                                                                                                                                                                                                                                                                                                                                                                                                                                                                                                                                                                  | Dase year. 2010-100.0                                                                                                                                                                                                                                                                                                                                                                                                                                                                                                                                                                                                                                                   |       |                   |  |  |  |
|---------------------------------------------------------------|------------------------------------------------------------------------------------------------------------------------------------------------------------------------------------------------------------------------------------------------------------------------------------------------------------------------------------------------------------------------------------------------------------------------------------------------------------------------------------------------------------------------------------------------------------------------|----------------------------------------------------------------------------------------------------------------------------------------------------------------------------------------------------------------------------------------------------------------------------------------------------------------------------------------------------------------------------------------------------------------------------------------------------------------------------------------------------------------------------------------------------------------------------------------------------------------------------------|-------------------------------------------------------------------------------------------------------------------------------------------------------------------------------------------------------------------------------------------------------------------------------------------------------------------------------------------------------------------------------------------------------------------------------------------------------------------------------------------------------------------------------------------------------------------------------------------------------------------------------------------------------------------------|-------|-------------------|--|--|--|
|                                                               |                                                                                                                                                                                                                                                                                                                                                                                                                                                                                                                                                                        |                                                                                                                                                                                                                                                                                                                                                                                                                                                                                                                                                                                                                                  | 2012                                                                                                                                                                                                                                                                                                                                                                                                                                                                                                                                                                                                                                                                    | 2012  |                   |  |  |  |
| Services categories                                           | Q1                                                                                                                                                                                                                                                                                                                                                                                                                                                                                                                                                                     | Q2                                                                                                                                                                                                                                                                                                                                                                                                                                                                                                                                                                                                                               | Q3                                                                                                                                                                                                                                                                                                                                                                                                                                                                                                                                                                                                                                                                      | Q4    | Annual<br>Average |  |  |  |
| Freight transport services by road and removal services       | 94.5                                                                                                                                                                                                                                                                                                                                                                                                                                                                                                                                                                   | 94.7                                                                                                                                                                                                                                                                                                                                                                                                                                                                                                                                                                                                                             | 95.0                                                                                                                                                                                                                                                                                                                                                                                                                                                                                                                                                                                                                                                                    | 94.6  | 94.7              |  |  |  |
| Air transport services                                        | 111.4                                                                                                                                                                                                                                                                                                                                                                                                                                                                                                                                                                  | 111.0                                                                                                                                                                                                                                                                                                                                                                                                                                                                                                                                                                                                                            | 115.6                                                                                                                                                                                                                                                                                                                                                                                                                                                                                                                                                                                                                                                                   | 107.4 | 111.3             |  |  |  |
| Warehousing and storage services                              | 93.8                                                                                                                                                                                                                                                                                                                                                                                                                                                                                                                                                                   | 93.8                                                                                                                                                                                                                                                                                                                                                                                                                                                                                                                                                                                                                             | 93.8                                                                                                                                                                                                                                                                                                                                                                                                                                                                                                                                                                                                                                                                    | 93.8  | 93.8              |  |  |  |
| Cargo handling services                                       | 104.7                                                                                                                                                                                                                                                                                                                                                                                                                                                                                                                                                                  | 105.2                                                                                                                                                                                                                                                                                                                                                                                                                                                                                                                                                                                                                            | 105.2                                                                                                                                                                                                                                                                                                                                                                                                                                                                                                                                                                                                                                                                   | 104.6 | 105.0             |  |  |  |
| Postal and courier services                                   | 104.3                                                                                                                                                                                                                                                                                                                                                                                                                                                                                                                                                                  | 105.9                                                                                                                                                                                                                                                                                                                                                                                                                                                                                                                                                                                                                            | 106.1                                                                                                                                                                                                                                                                                                                                                                                                                                                                                                                                                                                                                                                                   | 106.3 | 105.7             |  |  |  |
| Postal services under universal service obligation            | 105.5                                                                                                                                                                                                                                                                                                                                                                                                                                                                                                                                                                  | 107.8                                                                                                                                                                                                                                                                                                                                                                                                                                                                                                                                                                                                                            | 108.4                                                                                                                                                                                                                                                                                                                                                                                                                                                                                                                                                                                                                                                                   | 108.4 | 107.6             |  |  |  |
| Other postal and courier services                             | 102.3                                                                                                                                                                                                                                                                                                                                                                                                                                                                                                                                                                  | 102.7                                                                                                                                                                                                                                                                                                                                                                                                                                                                                                                                                                                                                            | 102.1                                                                                                                                                                                                                                                                                                                                                                                                                                                                                                                                                                                                                                                                   | 102.6 | 102.4             |  |  |  |
| Total telecommunications services                             | 102.6                                                                                                                                                                                                                                                                                                                                                                                                                                                                                                                                                                  | 102.7                                                                                                                                                                                                                                                                                                                                                                                                                                                                                                                                                                                                                            | 102.5                                                                                                                                                                                                                                                                                                                                                                                                                                                                                                                                                                                                                                                                   | 101.8 | 102.4             |  |  |  |
| Accounting, bookkeeping, auditing and tax consulting services | 96.5                                                                                                                                                                                                                                                                                                                                                                                                                                                                                                                                                                   | 96.6                                                                                                                                                                                                                                                                                                                                                                                                                                                                                                                                                                                                                             | 95.9                                                                                                                                                                                                                                                                                                                                                                                                                                                                                                                                                                                                                                                                    | 95.6  | 96.1              |  |  |  |
| Legal, accounting and management consultancy activities       | 102.4                                                                                                                                                                                                                                                                                                                                                                                                                                                                                                                                                                  | 103.5                                                                                                                                                                                                                                                                                                                                                                                                                                                                                                                                                                                                                            | 102.8                                                                                                                                                                                                                                                                                                                                                                                                                                                                                                                                                                                                                                                                   | 103.9 | 103.2             |  |  |  |
| Technical testing and analysis services                       | 100.3                                                                                                                                                                                                                                                                                                                                                                                                                                                                                                                                                                  | 100.2                                                                                                                                                                                                                                                                                                                                                                                                                                                                                                                                                                                                                            | 101.0                                                                                                                                                                                                                                                                                                                                                                                                                                                                                                                                                                                                                                                                   | 100.5 | 100.5             |  |  |  |
| Media representation services                                 | 101.2                                                                                                                                                                                                                                                                                                                                                                                                                                                                                                                                                                  | 99.9                                                                                                                                                                                                                                                                                                                                                                                                                                                                                                                                                                                                                             | 85.3                                                                                                                                                                                                                                                                                                                                                                                                                                                                                                                                                                                                                                                                    | 100.7 | 96.8              |  |  |  |
| Market research and public opinion services                   | 89.6                                                                                                                                                                                                                                                                                                                                                                                                                                                                                                                                                                   | 88.9                                                                                                                                                                                                                                                                                                                                                                                                                                                                                                                                                                                                                             | 88.1                                                                                                                                                                                                                                                                                                                                                                                                                                                                                                                                                                                                                                                                    | 84.3  | 87.7              |  |  |  |
| Security and investigation services                           | 100.4                                                                                                                                                                                                                                                                                                                                                                                                                                                                                                                                                                  | 101.0                                                                                                                                                                                                                                                                                                                                                                                                                                                                                                                                                                                                                            | 102.3                                                                                                                                                                                                                                                                                                                                                                                                                                                                                                                                                                                                                                                                   | 102.3 | 101.5             |  |  |  |
| Cleaning services                                             | 100.4                                                                                                                                                                                                                                                                                                                                                                                                                                                                                                                                                                  | 100.6                                                                                                                                                                                                                                                                                                                                                                                                                                                                                                                                                                                                                            | 100.6                                                                                                                                                                                                                                                                                                                                                                                                                                                                                                                                                                                                                                                                   | 97.9  | 99.9              |  |  |  |
|                                                               | Freight transport services by road and removal services Air transport services Warehousing and storage services Cargo handling services Postal and courier services Postal services under universal service obligation Other postal and courier services Total telecommunications services Accounting, bookkeeping, auditing and tax consulting services Legal, accounting and management consultancy activities Technical testing and analysis services Media representation services Market research and public opinion services Security and investigation services | Freight transport services by road and removal services  Air transport services  Air transport services  Air transport services  Air transport services  Cargo handling services  Postal and courier services  Postal services under universal service obligation  Other postal and courier services  Total telecommunications services  Accounting, bookkeeping, auditing and tax consulting services  Legal, accounting and management consultancy activities  Technical testing and analysis services  Media representation services  Market research and public opinion services  Security and investigation services  101.4 | Freight transport services by road and removal services  Air transport services  Air transport services  Air transport services  Cargo handling services  Postal and courier services  Postal services under universal service obligation  Other postal and courier services  Total telecommunications services  Legal, accounting, bookkeeping, auditing and tax consultancy activities  Technical testing and analysis services  Media representation services  Market research and public opinion services  Security and investigation services  Postal services under universal service  104.7 105.2  104.3 105.9  105.5 107.8  102.6 102.7  96.5 96.6  102.4 103.5 | Q1    | Q1   Q2   Q3   Q4 |  |  |  |

| Nace Day 2          |                                                               |       |       | 2013  | 13    |                   |  |  |  |
|---------------------|---------------------------------------------------------------|-------|-------|-------|-------|-------------------|--|--|--|
| Nace Rev. 2<br>code | Services categories                                           | Q1    | Q2    | Q3    | Q4    | Annual<br>Average |  |  |  |
| 494                 | Freight transport services by road and removal services       | 93.7  | 93.7  | 93.6  | 93.6  | 93.7              |  |  |  |
| 51                  | Air transport services                                        | 107.3 | 119.7 | 133.4 | 114.9 | 118.8             |  |  |  |
| 5210                | Warehousing and storage services                              | 90.8  | 90.8  | 90.9  | 91.8  | 91.1              |  |  |  |
| 5224                | Cargo handling services                                       | 104.6 | 104.6 | 104.8 | 104.5 | 104.6             |  |  |  |
| 53                  | Postal and courier services                                   | 106.5 | 106.3 | 111.7 | 112.0 | 109.1             |  |  |  |
| 531                 | Postal services under universal service obligation            | 108.4 | 108.4 | 117.2 | 117.2 | 112.8             |  |  |  |
| 532                 | Other postal and courier services                             | 103.1 | 102.8 | 102.4 | 103.1 | 102.9             |  |  |  |
| 61                  | Total telecommunications services                             | 98.8  | 99.2  | 99.6  | 100.0 | 99.4              |  |  |  |
| 692                 | Accounting, bookkeeping, auditing and tax consulting services | 92.7  | 95.9  | 96.1  | 95.9  | 95.1              |  |  |  |
| (69_702)            | Legal, accounting and management consultancy activities       | 102.3 | 104.4 | 104.0 | 104.4 | 103.8             |  |  |  |
| 712                 | Technical testing and analysis services                       | 100.4 | 101.1 | 100.9 | 101.8 | 101.1             |  |  |  |
| 7312                | Media representation services                                 | 99.7  | 104.2 | 90.5  | 107.3 | 100.4             |  |  |  |
| 732                 | Market research and public opinion services                   | 83.1  | 82.3  | 82.2  | 82.1  | 82.4              |  |  |  |
| 80                  | Security and investigation services                           | 102.6 | 102.6 | 103.1 | 103.1 | 102.9             |  |  |  |
| 812                 | Cleaning services                                             | 97.5  | 98.6  | 98.5  | 97.8  | 98.1              |  |  |  |

Table 3: Evolution of Producer Price Indices for Services, 2014 (continued)

|                     |                                                                               | Base year: 2010=100.0 |       |       |       |                   |  |  |
|---------------------|-------------------------------------------------------------------------------|-----------------------|-------|-------|-------|-------------------|--|--|
| N D 0               |                                                                               |                       |       | 2014  |       |                   |  |  |
| Nace Rev. 2<br>code | Services categories                                                           | Q1                    | Q2    | Q3    | Q4    | Annual<br>Average |  |  |
| 494                 | Freight transport services by road and removal services                       | 92.4                  | 92.4  | 92.4  | 92.4  | 92.4              |  |  |
| 50<br>(501_502)     | Sea and coastal passenger and freight water transport services                | 128.2                 | 135.8 | 143.6 | 135.7 | 135.8             |  |  |
| 51                  | Air transport services                                                        | 109.2                 | 108.0 | 113.8 | 95.4  | 106.6             |  |  |
| 5210                | Warehousing and storage services                                              | 90.8                  | 90.8  | 90.8  | 90.8  | 90.8              |  |  |
| 5224                | Cargo handling services                                                       | 106.0                 | 105.2 | 105.2 | 105.2 | 105.4             |  |  |
| 53                  | Postal and courier services                                                   | 111.0                 | 111.1 | 111.2 | 111.3 | 111.1             |  |  |
| 531                 | Postal services under universal service obligation                            | 117.2                 | 117.2 | 117.2 | 117.2 | 117.2             |  |  |
| 532                 | Other postal and courier services                                             | 102.4                 | 102.7 | 103.0 | 103.1 | 102.8             |  |  |
| 61                  | Total telecommunications services                                             | 100.0                 | 99.2  | 98.2  | 98.2  | 98.9              |  |  |
| 62                  | Computer programming, consultancy and related services                        | 82.3                  | 82.3  | 83.9  | 83.8  | 83.1              |  |  |
| 63                  | Information service on computers and related services                         | 83.3                  | 83.3  | 93.9  | 93.9  | 88.6              |  |  |
| 691                 | Legal services                                                                | 101.9                 | 101.6 | 101.5 | 101.5 | 101.6             |  |  |
| 692                 | Accounting, bookkeeping, auditing and tax consulting services                 | 98.6                  | 98.2  | 98.2  | 99.0  | 98.5              |  |  |
| 69                  | Legal and accounting services                                                 | 100.1                 | 99.7  | 99.7  | 100.1 | 99.9              |  |  |
| 702                 | Management consulting services                                                | 111.5                 | 99.8  | 102.7 | 108.0 | 105.5             |  |  |
| (69_702)            | Legal, accounting and management consultancy activities                       | 104.7                 | 99.8  | 100.9 | 103.3 | 102.2             |  |  |
| 711                 | Architectural and engineering services, related technical consulting services | 85.1                  | 84.1  | 83.1  | 83.1  | 83.8              |  |  |
| 712                 | Technical testing and analysis services                                       | 101.4                 | 101.3 | 101.3 | 101.3 | 101.3             |  |  |
| 71                  | Architectural and engineering services;                                       | 90.2                  | 89.4  | 88.7  | 88.7  | 89.3              |  |  |
| (711_712)           | technical testing and analysis services                                       |                       |       |       |       |                   |  |  |
| 7311                | Services provided by advertising agencies                                     | 121.6                 | 121.6 | 121.6 | 121.6 | 121.6             |  |  |
| 7312                | Media representation services                                                 | 108.0                 | 113.9 | 93.9  | 107.3 | 105.8             |  |  |
| 731                 | Advertising services                                                          | 119.7                 | 120.5 | 117.8 | 119.6 | 119.4             |  |  |
| 732                 | Market research and public opinion services                                   | 80.4                  | 80.2  | 80.0  | 80.6  | 80.3              |  |  |
| 73<br>(731_732)     | Advertising and market research                                               | 117.5                 | 118.3 | 115.6 | 117.4 | 117.2             |  |  |
| 78                  | Employment services                                                           | 106.0                 | 103.9 | 101.9 | 101.9 | 103.4             |  |  |
| 80                  | Security and investigation services                                           | 103.2                 | 103.2 | 99.9  | 99.9  | 101.6             |  |  |
| 812                 | Cleaning services                                                             | 96.9                  | 96.8  | 95.5  | 95.8  | 96.2              |  |  |

Table 3: Evolution of Producer Price Indices for Services, 2015 (continued)

| Ness Day 2          |                                                                                 |       |       | 2015 |    |                   |
|---------------------|---------------------------------------------------------------------------------|-------|-------|------|----|-------------------|
| Nace Rev. 2<br>code | Services categories                                                             | Q1    | Q2    | Q3   | Q4 | Annual<br>Average |
| 494                 | Market research and public opinion services                                     | 90.9  | 91.0  |      |    |                   |
| 50<br>(501_502)     | Sea and coastal passenger and freight water transport services                  | 133.8 | 142.6 |      |    |                   |
| 51                  | Security and investigation services                                             | 83.4  | 96.7  |      |    |                   |
| 5210                | Cleaning services                                                               | 90.9  | 90.7  |      |    |                   |
| 5224                | Cargo handling services                                                         | 105.2 | 105.2 |      |    |                   |
| 53                  | Services categories                                                             | 111.0 | 111.0 |      |    |                   |
| 531                 | Postal services under universal service obligation                              | 117.2 | 117.2 |      |    |                   |
| 532                 | Freight transport services by road and removal services                         | 102.5 | 102.4 |      |    |                   |
| 61                  | Total telecommunications services                                               | 101.2 | 101.6 |      |    |                   |
| 62                  | Computer programming, consultancy and related services                          | 83.8  | 83.8  |      |    |                   |
| 63                  | Information service on computers and related services                           | 93.9  | 93.9  |      |    |                   |
| 691                 | Legal services                                                                  | 100.9 | 100.9 |      |    |                   |
| 692                 | Warehousing and storage services                                                | 98.5  | 97.1  |      |    |                   |
| 69                  | Legal and accounting services                                                   | 99.5  | 98.8  |      |    |                   |
| 702                 | Management consulting services                                                  | 95.7  | 101.4 |      |    |                   |
| (69_702)            | Legal, accounting and management consultancy activities                         | 98.0  | 99.9  |      |    |                   |
| 711                 | Architectural and engineering services, related technical consulting services   | 79.4  | 79.4  |      |    |                   |
| 712                 | Postal and courier services                                                     | 97.5  | 97.5  |      |    |                   |
| 71<br>(711_712)     | Architectural and engineering services; technical testing and analysis services | 85.0  | 85.0  |      |    |                   |
| 7311                | Services provided by advertising agencies                                       | 127.8 | 120.1 |      |    |                   |
| 7312                | Postal services under universal service obligation                              | 112.4 | 112.3 |      |    |                   |
| 731                 | Advertising services                                                            | 125.7 | 119.0 |      |    |                   |
| 732                 | Other postal and courier services                                               | 81.8  | 80.9  |      |    |                   |
| 73<br>(731_732)     | Advertising and market research                                                 | 123.2 | 116.9 |      |    |                   |
| 78                  | Employment services                                                             | 101.9 | 101.9 |      |    |                   |
| 80                  | Total telecommunications services                                               | 99.8  | 100.9 |      |    |                   |
| 812                 | Accounting, bookkeeping, auditing and tax consulting services                   | 96.5  | 96.2  |      |    |                   |