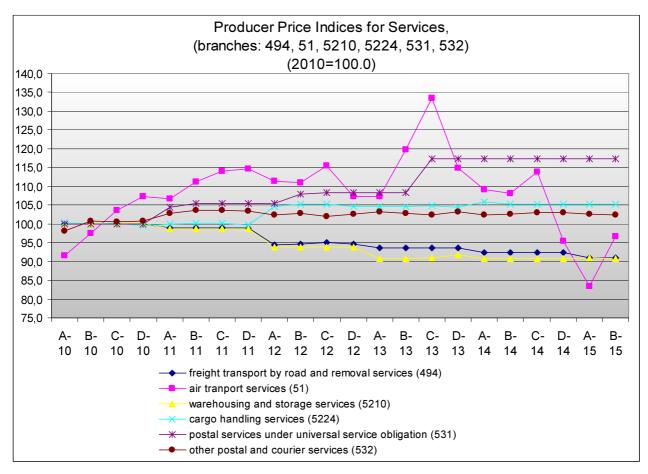

Table 3 and graphs represents the evolution of the above-mentioned indices per quarter for the period 2010-2015.

Time series of the indices are available on the ELSTAT's website:

http://www.statistics.gr/portal/page/portal/ESYE/PAGE-themes?p\_param=A0508&r\_param=DKT59&y\_param=TS&mytabs=0

Table 3: Evolution of Producer Price Indices for Services, 2010-2011

Media representation services

Cleaning services

Security and investigation services

Market research and public opinion services

7312

732

80

812

2010 Nace Rev. 2 Services categories Annual code Q1 Q2 Q3 Q4 **Average** Freight transport services by road and 494 99.9 100.0 100.0 100.0 100.0 removal services 51 Air transport services 91.6 97.5 103.7 107.2 100.0 5210 Warehousing and storage services 99.9 100.0 100.0 100.0 100.0 Cargo handling services 5224 100.3 100.0 100.1 99.6 100.0 Postal and courier services 100.3 100.2 100.3 100.0 53 99.3 Postal services under universal service 100.0 100.0 531 100.0 100.0 100.0 obligation 532 Other postal and courier services 98.0 100.8 100.5 100.7 100.0 Total telecommunications services 98.4 101.1 100.0 61 99.5 101.1 Accounting, bookkeeping, auditing and tax 692 100.0 100.0 100.0 100.0 100.0 consulting services Legal, accounting and management 98.4 99.8 100.6 101.2 100.0 (69\_702) consultancy activities Technical testing and analysis services 712 100.9 100.0 99.6 99.6 100.0

92.8

99.9

100.0

100.0

105.1

99.9

100.0

100.0

90.7

100.3

100.0

100.0

111.5

100.0

100.0

100.0

100.0

100.0

100.0

100.0

Base year: 2010=100.0

| Na aa Daw O         |                                                               |       |       | 2011  | 2011  |                   |  |  |  |
|---------------------|---------------------------------------------------------------|-------|-------|-------|-------|-------------------|--|--|--|
| Nace Rev. 2<br>code | Services categories                                           | Q1    | Q2    | Q3    | Q4    | Annual<br>Average |  |  |  |
| 494                 | Freight transport services by road and removal services       | 99.0  | 99.0  | 99.0  | 99.0  | 99.0              |  |  |  |
| 51                  | Air transport services                                        | 106.6 | 111.2 | 114.0 | 114.6 | 111.6             |  |  |  |
| 5210                | Warehousing and storage services                              | 98.8  | 98.8  | 98.8  | 98.8  | 98.8              |  |  |  |
| 5224                | Cargo handling services                                       | 99.9  | 100.1 | 100.1 | 99.8  | 100.0             |  |  |  |
| 53                  | Postal and courier services                                   | 103.8 | 104.8 | 104.8 | 104.8 | 104.6             |  |  |  |
| 531                 | Postal services under universal service obligation            | 104.5 | 105.5 | 105.5 | 105.5 | 105.3             |  |  |  |
| 532                 | Other postal and courier services                             | 102.7 | 103.6 | 103.6 | 103.5 | 103.3             |  |  |  |
| 61                  | Total telecommunications services                             | 102.1 | 102.5 | 102.9 | 102.9 | 102.6             |  |  |  |
| 692                 | Accounting, bookkeeping, auditing and tax consulting services | 100.0 | 100.0 | 100.0 | 100.0 | 100.0             |  |  |  |
| (69_702)            | Legal, accounting and management consultancy activities       | 101.2 | 102.5 | 102.7 | 103.9 | 102.6             |  |  |  |
| 712                 | Technical testing and analysis services                       | 100.2 | 100.2 | 100.3 | 100.3 | 100.2             |  |  |  |
| 7312                | Media representation services                                 | 101.6 | 105.3 | 90.2  | 108.7 | 101.5             |  |  |  |
| 732                 | Market research and public opinion services                   | 94.6  | 94.6  | 94.6  | 94.5  | 94.6              |  |  |  |
| 80                  | Security and investigation services                           | 100.0 | 100.0 | 100.4 | 100.4 | 100.2             |  |  |  |
| 812                 | Cleaning services                                             | 100.0 | 100.4 | 100.4 | 100.4 | 100.3             |  |  |  |

Table 3: Evolution of Producer Price Indices for Services, 2012-2013 (continued)

|                                                               |                                                                                                                                                                                                                                                                                                                                                                                                                                                                                                                                                                        |                                                                                                                                                                                                                                                                                                                                                                                                                                                                                                                                                                                                                                  | Dase year. 2010-100.0                                                                                                                                                                                                                                                                                                                                                                                                                                                                                                                                                                                                                                                   |       |                   |  |  |  |
|---------------------------------------------------------------|------------------------------------------------------------------------------------------------------------------------------------------------------------------------------------------------------------------------------------------------------------------------------------------------------------------------------------------------------------------------------------------------------------------------------------------------------------------------------------------------------------------------------------------------------------------------|----------------------------------------------------------------------------------------------------------------------------------------------------------------------------------------------------------------------------------------------------------------------------------------------------------------------------------------------------------------------------------------------------------------------------------------------------------------------------------------------------------------------------------------------------------------------------------------------------------------------------------|-------------------------------------------------------------------------------------------------------------------------------------------------------------------------------------------------------------------------------------------------------------------------------------------------------------------------------------------------------------------------------------------------------------------------------------------------------------------------------------------------------------------------------------------------------------------------------------------------------------------------------------------------------------------------|-------|-------------------|--|--|--|
|                                                               |                                                                                                                                                                                                                                                                                                                                                                                                                                                                                                                                                                        |                                                                                                                                                                                                                                                                                                                                                                                                                                                                                                                                                                                                                                  | 2012                                                                                                                                                                                                                                                                                                                                                                                                                                                                                                                                                                                                                                                                    | 2012  |                   |  |  |  |
| Services categories                                           | Q1                                                                                                                                                                                                                                                                                                                                                                                                                                                                                                                                                                     | Q2                                                                                                                                                                                                                                                                                                                                                                                                                                                                                                                                                                                                                               | Q3                                                                                                                                                                                                                                                                                                                                                                                                                                                                                                                                                                                                                                                                      | Q4    | Annual<br>Average |  |  |  |
| Freight transport services by road and removal services       | 94.5                                                                                                                                                                                                                                                                                                                                                                                                                                                                                                                                                                   | 94.7                                                                                                                                                                                                                                                                                                                                                                                                                                                                                                                                                                                                                             | 95.0                                                                                                                                                                                                                                                                                                                                                                                                                                                                                                                                                                                                                                                                    | 94.6  | 94.7              |  |  |  |
| Air transport services                                        | 111.4                                                                                                                                                                                                                                                                                                                                                                                                                                                                                                                                                                  | 111.0                                                                                                                                                                                                                                                                                                                                                                                                                                                                                                                                                                                                                            | 115.6                                                                                                                                                                                                                                                                                                                                                                                                                                                                                                                                                                                                                                                                   | 107.4 | 111.3             |  |  |  |
| Warehousing and storage services                              | 93.8                                                                                                                                                                                                                                                                                                                                                                                                                                                                                                                                                                   | 93.8                                                                                                                                                                                                                                                                                                                                                                                                                                                                                                                                                                                                                             | 93.8                                                                                                                                                                                                                                                                                                                                                                                                                                                                                                                                                                                                                                                                    | 93.8  | 93.8              |  |  |  |
| Cargo handling services                                       | 104.7                                                                                                                                                                                                                                                                                                                                                                                                                                                                                                                                                                  | 105.2                                                                                                                                                                                                                                                                                                                                                                                                                                                                                                                                                                                                                            | 105.2                                                                                                                                                                                                                                                                                                                                                                                                                                                                                                                                                                                                                                                                   | 104.6 | 105.0             |  |  |  |
| Postal and courier services                                   | 104.3                                                                                                                                                                                                                                                                                                                                                                                                                                                                                                                                                                  | 105.9                                                                                                                                                                                                                                                                                                                                                                                                                                                                                                                                                                                                                            | 106.1                                                                                                                                                                                                                                                                                                                                                                                                                                                                                                                                                                                                                                                                   | 106.3 | 105.7             |  |  |  |
| Postal services under universal service obligation            | 105.5                                                                                                                                                                                                                                                                                                                                                                                                                                                                                                                                                                  | 107.8                                                                                                                                                                                                                                                                                                                                                                                                                                                                                                                                                                                                                            | 108.4                                                                                                                                                                                                                                                                                                                                                                                                                                                                                                                                                                                                                                                                   | 108.4 | 107.6             |  |  |  |
| Other postal and courier services                             | 102.3                                                                                                                                                                                                                                                                                                                                                                                                                                                                                                                                                                  | 102.7                                                                                                                                                                                                                                                                                                                                                                                                                                                                                                                                                                                                                            | 102.1                                                                                                                                                                                                                                                                                                                                                                                                                                                                                                                                                                                                                                                                   | 102.6 | 102.4             |  |  |  |
| Total telecommunications services                             | 102.6                                                                                                                                                                                                                                                                                                                                                                                                                                                                                                                                                                  | 102.7                                                                                                                                                                                                                                                                                                                                                                                                                                                                                                                                                                                                                            | 102.5                                                                                                                                                                                                                                                                                                                                                                                                                                                                                                                                                                                                                                                                   | 101.8 | 102.4             |  |  |  |
| Accounting, bookkeeping, auditing and tax consulting services | 96.5                                                                                                                                                                                                                                                                                                                                                                                                                                                                                                                                                                   | 96.6                                                                                                                                                                                                                                                                                                                                                                                                                                                                                                                                                                                                                             | 95.9                                                                                                                                                                                                                                                                                                                                                                                                                                                                                                                                                                                                                                                                    | 95.6  | 96.1              |  |  |  |
| Legal, accounting and management consultancy activities       | 102.4                                                                                                                                                                                                                                                                                                                                                                                                                                                                                                                                                                  | 103.5                                                                                                                                                                                                                                                                                                                                                                                                                                                                                                                                                                                                                            | 102.8                                                                                                                                                                                                                                                                                                                                                                                                                                                                                                                                                                                                                                                                   | 103.9 | 103.2             |  |  |  |
| Technical testing and analysis services                       | 100.3                                                                                                                                                                                                                                                                                                                                                                                                                                                                                                                                                                  | 100.2                                                                                                                                                                                                                                                                                                                                                                                                                                                                                                                                                                                                                            | 101.0                                                                                                                                                                                                                                                                                                                                                                                                                                                                                                                                                                                                                                                                   | 100.5 | 100.5             |  |  |  |
| Media representation services                                 | 101.2                                                                                                                                                                                                                                                                                                                                                                                                                                                                                                                                                                  | 99.9                                                                                                                                                                                                                                                                                                                                                                                                                                                                                                                                                                                                                             | 85.3                                                                                                                                                                                                                                                                                                                                                                                                                                                                                                                                                                                                                                                                    | 100.7 | 96.8              |  |  |  |
| Market research and public opinion services                   | 89.6                                                                                                                                                                                                                                                                                                                                                                                                                                                                                                                                                                   | 88.9                                                                                                                                                                                                                                                                                                                                                                                                                                                                                                                                                                                                                             | 88.1                                                                                                                                                                                                                                                                                                                                                                                                                                                                                                                                                                                                                                                                    | 84.3  | 87.7              |  |  |  |
| Security and investigation services                           | 100.4                                                                                                                                                                                                                                                                                                                                                                                                                                                                                                                                                                  | 101.0                                                                                                                                                                                                                                                                                                                                                                                                                                                                                                                                                                                                                            | 102.3                                                                                                                                                                                                                                                                                                                                                                                                                                                                                                                                                                                                                                                                   | 102.3 | 101.5             |  |  |  |
| Cleaning services                                             | 100.4                                                                                                                                                                                                                                                                                                                                                                                                                                                                                                                                                                  | 100.6                                                                                                                                                                                                                                                                                                                                                                                                                                                                                                                                                                                                                            | 100.6                                                                                                                                                                                                                                                                                                                                                                                                                                                                                                                                                                                                                                                                   | 97.9  | 99.9              |  |  |  |
|                                                               | Freight transport services by road and removal services Air transport services Warehousing and storage services Cargo handling services Postal and courier services Postal services under universal service obligation Other postal and courier services Total telecommunications services Accounting, bookkeeping, auditing and tax consulting services Legal, accounting and management consultancy activities Technical testing and analysis services Media representation services Market research and public opinion services Security and investigation services | Freight transport services by road and removal services  Air transport services  Air transport services  Air transport services  Air transport services  Cargo handling services  Postal and courier services  Postal services under universal service obligation  Other postal and courier services  Total telecommunications services  Accounting, bookkeeping, auditing and tax consulting services  Legal, accounting and management consultancy activities  Technical testing and analysis services  Media representation services  Market research and public opinion services  Security and investigation services  101.4 | Freight transport services by road and removal services  Air transport services  Air transport services  Air transport services  Cargo handling services  Postal and courier services  Postal services under universal service obligation  Other postal and courier services  Total telecommunications services  Legal, accounting, bookkeeping, auditing and tax consultancy activities  Technical testing and analysis services  Media representation services  Market research and public opinion services  Security and investigation services  Postal services under universal service  104.7 105.2  104.3 105.9  105.5 107.8  102.6 102.7  96.5 96.6  102.4 103.5 | Q1    | Q1   Q2   Q3   Q4 |  |  |  |

| Nace Day 2          |                                                               |       |       | 2013  | 13    |                   |  |  |  |
|---------------------|---------------------------------------------------------------|-------|-------|-------|-------|-------------------|--|--|--|
| Nace Rev. 2<br>code | Services categories                                           | Q1    | Q2    | Q3    | Q4    | Annual<br>Average |  |  |  |
| 494                 | Freight transport services by road and removal services       | 93.7  | 93.7  | 93.6  | 93.6  | 93.7              |  |  |  |
| 51                  | Air transport services                                        | 107.3 | 119.7 | 133.4 | 114.9 | 118.8             |  |  |  |
| 5210                | Warehousing and storage services                              | 90.8  | 90.8  | 90.9  | 91.8  | 91.1              |  |  |  |
| 5224                | Cargo handling services                                       | 104.6 | 104.6 | 104.8 | 104.5 | 104.6             |  |  |  |
| 53                  | Postal and courier services                                   | 106.5 | 106.3 | 111.7 | 112.0 | 109.1             |  |  |  |
| 531                 | Postal services under universal service obligation            | 108.4 | 108.4 | 117.2 | 117.2 | 112.8             |  |  |  |
| 532                 | Other postal and courier services                             | 103.1 | 102.8 | 102.4 | 103.1 | 102.9             |  |  |  |
| 61                  | Total telecommunications services                             | 98.8  | 99.2  | 99.6  | 100.0 | 99.4              |  |  |  |
| 692                 | Accounting, bookkeeping, auditing and tax consulting services | 92.7  | 95.9  | 96.1  | 95.9  | 95.1              |  |  |  |
| (69_702)            | Legal, accounting and management consultancy activities       | 102.3 | 104.4 | 104.0 | 104.4 | 103.8             |  |  |  |
| 712                 | Technical testing and analysis services                       | 100.4 | 101.1 | 100.9 | 101.8 | 101.1             |  |  |  |
| 7312                | Media representation services                                 | 99.7  | 104.2 | 90.5  | 107.3 | 100.4             |  |  |  |
| 732                 | Market research and public opinion services                   | 83.1  | 82.3  | 82.2  | 82.1  | 82.4              |  |  |  |
| 80                  | Security and investigation services                           | 102.6 | 102.6 | 103.1 | 103.1 | 102.9             |  |  |  |
| 812                 | Cleaning services                                             | 97.5  | 98.6  | 98.5  | 97.8  | 98.1              |  |  |  |

Table 3: Evolution of Producer Price Indices for Services, 2014 (continued)

|                     |                                                                               | Base year: 2010=100.0 |       |       |       |                   |  |  |
|---------------------|-------------------------------------------------------------------------------|-----------------------|-------|-------|-------|-------------------|--|--|
| N D 0               |                                                                               |                       |       | 2014  |       |                   |  |  |
| Nace Rev. 2<br>code | Services categories                                                           | Q1                    | Q2    | Q3    | Q4    | Annual<br>Average |  |  |
| 494                 | Freight transport services by road and removal services                       | 92.4                  | 92.4  | 92.4  | 92.4  | 92.4              |  |  |
| 50<br>(501_502)     | Sea and coastal passenger and freight water transport services                | 128.2                 | 135.8 | 143.6 | 135.7 | 135.8             |  |  |
| 51                  | Air transport services                                                        | 109.2                 | 108.0 | 113.8 | 95.4  | 106.6             |  |  |
| 5210                | Warehousing and storage services                                              | 90.8                  | 90.8  | 90.8  | 90.8  | 90.8              |  |  |
| 5224                | Cargo handling services                                                       | 106.0                 | 105.2 | 105.2 | 105.2 | 105.4             |  |  |
| 53                  | Postal and courier services                                                   | 111.0                 | 111.1 | 111.2 | 111.3 | 111.1             |  |  |
| 531                 | Postal services under universal service obligation                            | 117.2                 | 117.2 | 117.2 | 117.2 | 117.2             |  |  |
| 532                 | Other postal and courier services                                             | 102.4                 | 102.7 | 103.0 | 103.1 | 102.8             |  |  |
| 61                  | Total telecommunications services                                             | 100.0                 | 99.2  | 98.2  | 98.2  | 98.9              |  |  |
| 62                  | Computer programming, consultancy and related services                        | 82.3                  | 82.3  | 83.9  | 83.8  | 83.1              |  |  |
| 63                  | Information service on computers and related services                         | 83.3                  | 83.3  | 93.9  | 93.9  | 88.6              |  |  |
| 691                 | Legal services                                                                | 101.9                 | 101.6 | 101.5 | 101.5 | 101.6             |  |  |
| 692                 | Accounting, bookkeeping, auditing and tax consulting services                 | 98.6                  | 98.2  | 98.2  | 99.0  | 98.5              |  |  |
| 69                  | Legal and accounting services                                                 | 100.1                 | 99.7  | 99.7  | 100.1 | 99.9              |  |  |
| 702                 | Management consulting services                                                | 111.5                 | 99.8  | 102.7 | 108.0 | 105.5             |  |  |
| (69_702)            | Legal, accounting and management consultancy activities                       | 104.7                 | 99.8  | 100.9 | 103.3 | 102.2             |  |  |
| 711                 | Architectural and engineering services, related technical consulting services | 85.1                  | 84.1  | 83.1  | 83.1  | 83.8              |  |  |
| 712                 | Technical testing and analysis services                                       | 101.4                 | 101.3 | 101.3 | 101.3 | 101.3             |  |  |
| 71                  | Architectural and engineering services;                                       | 90.2                  | 89.4  | 88.7  | 88.7  | 89.3              |  |  |
| (711_712)           | technical testing and analysis services                                       |                       |       |       |       |                   |  |  |
| 7311                | Services provided by advertising agencies                                     | 121.6                 | 121.6 | 121.6 | 121.6 | 121.6             |  |  |
| 7312                | Media representation services                                                 | 108.0                 | 113.9 | 93.9  | 107.3 | 105.8             |  |  |
| 731                 | Advertising services                                                          | 119.7                 | 120.5 | 117.8 | 119.6 | 119.4             |  |  |
| 732                 | Market research and public opinion services                                   | 80.4                  | 80.2  | 80.0  | 80.6  | 80.3              |  |  |
| 73<br>(731_732)     | Advertising and market research                                               | 117.5                 | 118.3 | 115.6 | 117.4 | 117.2             |  |  |
| 78                  | Employment services                                                           | 106.0                 | 103.9 | 101.9 | 101.9 | 103.4             |  |  |
| 80                  | Security and investigation services                                           | 103.2                 | 103.2 | 99.9  | 99.9  | 101.6             |  |  |
| 812                 | Cleaning services                                                             | 96.9                  | 96.8  | 95.5  | 95.8  | 96.2              |  |  |

Table 3: Evolution of Producer Price Indices for Services, 2015 (continued)

| Ness Day 2          |                                                                                 |       |       | 2015 |    |                   |
|---------------------|---------------------------------------------------------------------------------|-------|-------|------|----|-------------------|
| Nace Rev. 2<br>code | Services categories                                                             | Q1    | Q2    | Q3   | Q4 | Annual<br>Average |
| 494                 | Market research and public opinion services                                     | 90.9  | 91.0  |      |    |                   |
| 50<br>(501_502)     | Sea and coastal passenger and freight water transport services                  | 133.8 | 142.6 |      |    |                   |
| 51                  | Security and investigation services                                             | 83.4  | 96.7  |      |    |                   |
| 5210                | Cleaning services                                                               | 90.9  | 90.7  |      |    |                   |
| 5224                | Cargo handling services                                                         | 105.2 | 105.2 |      |    |                   |
| 53                  | Services categories                                                             | 111.0 | 111.0 |      |    |                   |
| 531                 | Postal services under universal service obligation                              | 117.2 | 117.2 |      |    |                   |
| 532                 | Freight transport services by road and removal services                         | 102.5 | 102.4 |      |    |                   |
| 61                  | Total telecommunications services                                               | 101.2 | 101.6 |      |    |                   |
| 62                  | Computer programming, consultancy and related services                          | 83.8  | 83.8  |      |    |                   |
| 63                  | Information service on computers and related services                           | 93.9  | 93.9  |      |    |                   |
| 691                 | Legal services                                                                  | 100.9 | 100.9 |      |    |                   |
| 692                 | Warehousing and storage services                                                | 98.5  | 97.1  |      |    |                   |
| 69                  | Legal and accounting services                                                   | 99.5  | 98.8  |      |    |                   |
| 702                 | Management consulting services                                                  | 95.7  | 101.4 |      |    |                   |
| (69_702)            | Legal, accounting and management consultancy activities                         | 98.0  | 99.9  |      |    |                   |
| 711                 | Architectural and engineering services, related technical consulting services   | 79.4  | 79.4  |      |    |                   |
| 712                 | Postal and courier services                                                     | 97.5  | 97.5  |      |    |                   |
| 71<br>(711_712)     | Architectural and engineering services; technical testing and analysis services | 85.0  | 85.0  |      |    |                   |
| 7311                | Services provided by advertising agencies                                       | 127.8 | 120.1 |      |    |                   |
| 7312                | Postal services under universal service obligation                              | 112.4 | 112.3 |      |    |                   |
| 731                 | Advertising services                                                            | 125.7 | 119.0 |      |    |                   |
| 732                 | Other postal and courier services                                               | 81.8  | 80.9  |      |    |                   |
| 73<br>(731_732)     | Advertising and market research                                                 | 123.2 | 116.9 |      |    |                   |
| 78                  | Employment services                                                             | 101.9 | 101.9 |      |    |                   |
| 80                  | Total telecommunications services                                               | 99.8  | 100.9 |      |    |                   |
| 812                 | Accounting, bookkeeping, auditing and tax consulting services                   | 96.5  | 96.2  |      |    |                   |