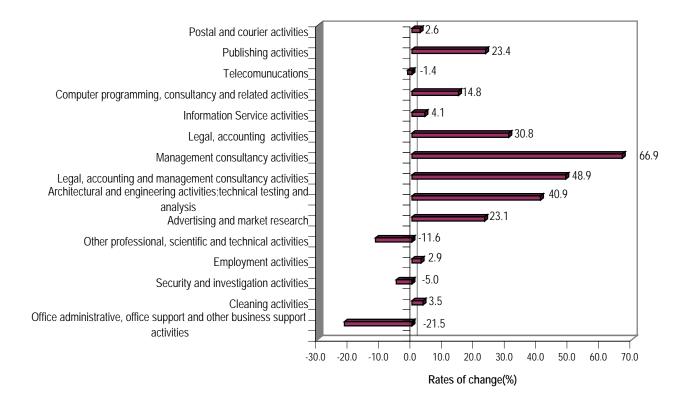

 Table 2

 Quarterly rates of change of the turnover indices by activities of the services sector (working day adjusted data)

 (2005=100.0)

| NACE<br>Rev.2<br>code | Economic activities                                                         | Q2 2011* | Q1 2011** | QoQ(%)<br>Q2 11 /Q1 11 | Q2 2010 | Q1 2010 | QoQ(%)<br>Q2 10 /Q1 10 |
|-----------------------|-----------------------------------------------------------------------------|----------|-----------|------------------------|---------|---------|------------------------|
| H53                   | Postal and courier activities                                               | 111.7    | 108.9     | 2.6                    | 121.6   | 120.4   | 1.1                    |
| J58                   | Publishing activities                                                       | 64.8     | 52.5      | 23.4                   | 81.1    | 69.0    | 17.5                   |
| J 61                  | Telecommunications                                                          | 77.9     | 79.0      | -1.4                   | 87.7    | 91.2    | -3.9                   |
| J62                   | Computer programming, consultancy and related activities                    | 71.4     | 62.2      | 14.8                   | 77.5    | 84.9    | -8.8                   |
| J63                   | Information Service activities                                              | 179.0    | 171.9     | 4.1                    | 169.1   | 199.3   | -15.2                  |
| M69                   | Legal and accounting activities                                             | 164.7    | 125.9     | 30.8                   | 154.6   | 137.8   | 12.2                   |
| M70.2                 | Management consultancy activities                                           | 102.3    | 61.3      | 66.9                   | 86.8    | 74.5    | 16.5                   |
| M69+M 702             | Legal, accounting and management consultancy activities                     | 122.8    | 82.5      | 48.9                   | 109.1   | 95.3    | 14.5                   |
| M71                   | Architectural and engineering activities; technical testing and analysis    | 76.1     | 54.0      | 40.9                   | 84.4    | 68.9    | 22.6                   |
| M73                   | Advertising and market research                                             | 59.1     | 48.0      | 23.1                   | 81.9    | 65.0    | 26.0                   |
| M74                   | Other professional, scientific and technical activities                     | 52.6     | 59.5      | -11.6                  | 67.2    | 53.0    | 26.7                   |
| N78                   | Employment activities                                                       | 142.8    | 138.8     | 2.9                    | 134.6   | 154.5   | -12.9                  |
| N80                   | Security and investigation activities                                       | 151.1    | 159.1     | -5.0                   | 185.4   | 171.5   | 8.1                    |
| N81.2                 | Cleaning activities                                                         | 130.3    | 125.9     | 3.5                    | 161.1   | 134.1   | 20.2                   |
| N82                   | Office administrative, office support and other business support activities | 59.1     | 75.3      | -21.5                  | 82.5    | 94.8    | -13.0                  |