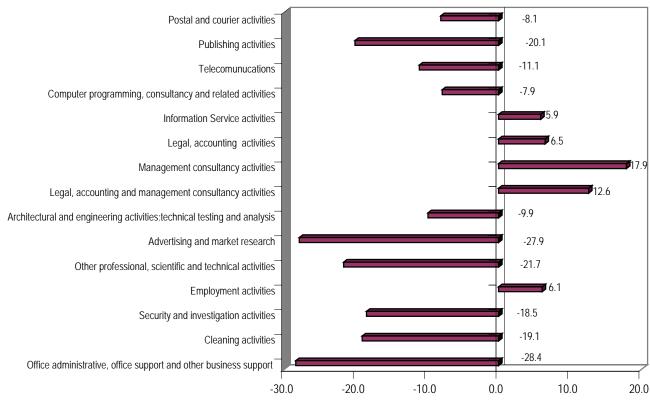

### Annual rates of change of the turnover indices for specific services sector activities (Q2 11 / Q2 10) (2005=100,0)

Annual rates of change(%)

|                       |                                                                                                    |          | (2005=100.0) |         |                        |                        |
|-----------------------|----------------------------------------------------------------------------------------------------|----------|--------------|---------|------------------------|------------------------|
| NACE<br>Rev.2<br>code | Economic activities                                                                                | Q2 2011* | Q2 2010      | Q2 2009 | YoY(%)<br>Q2 11 /Q2 10 | YoY(%)<br>Q2 10 /Q2 09 |
| H53                   | Postal and courier activities                                                                      | 111.7    | 121.6        | 128.8   | -8.1                   | -5.6                   |
| J58                   | Publishing activities                                                                              | 64.8     | 81.1         | 94.9    | -20.1                  | -14.5                  |
| J 61                  | Telecommunications                                                                                 | 77.9     | 87.7         | 95.8    | -11.1                  | -8.5                   |
| J62                   | Computer programming, consultancy and related activities                                           | 71.4     | 77.5         | 111.0   | -7.9                   | -30.2                  |
| J63                   | Information Service activities                                                                     | 179.0    | 169.1        | 234.6   | 5.9                    | -27.9                  |
| M69                   | Legal and accounting activities                                                                    | 164.7    | 154.6        | 154.4   | 6.5                    | 0.1                    |
| M70.2                 | Management consultancy activities                                                                  | 102.3    | 86.8         | 125.3   | 17.9                   | -30.7                  |
| M69+M 702             | Legal, accounting and<br>management consultancy<br>activities                                      | 122.8    | 109.1        | 134.9   | 12.6                   | -19.1                  |
| M71                   | Architectural and engineering activities, technical testing and analysis                           | 76.1     | 84.4         | 112.6   | -9.9                   | -25.0                  |
| M73                   | Advertising and market research                                                                    | 59.1     | 81.9         | 94.3    | -27.9                  | -13.1                  |
| M74                   | Other professional, scientific and technical activities                                            | 52.6     | 67.2         | 75.1    | -21.7                  | -10.6                  |
| N78                   | Employment activities                                                                              | 142.8    | 134.6        | 147.5   | 6.1                    | -8.7                   |
| N80                   | Security and investigation activities                                                              | 151.1    | 185.4        | 175.5   | -18.5                  | 5.7                    |
| N81.2                 | Cleaning activities                                                                                | 130.3    | 161.1        | 146.6   | -19.1                  | 9.9                    |
| N82                   | Office administrative, office<br>support and other business<br>support activities<br>visional data | 59.1     | 82.5         | 83.3    | -28.4                  | -0.9                   |