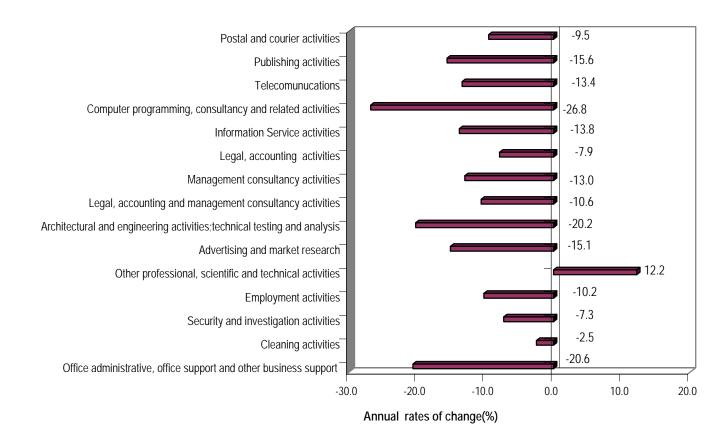

More specifically, each of the following tables<sup>1</sup> illustrate:

<u>Table 1</u>: the annual rates of change of the above mentioned indices of the first quarter 2011, compared with the first quarter 2010, as well as the annual rates of change of the first quarter 2010 compared with the first quarter 2009.

Table 1
Annual rates of change of the turnover indices by activities of the services sector (working day adjusted data)
(2005=100.0)

| NACE<br>Rev.2<br>code | Economic activities                                                         | Q1 2011* | Q1 2010 | Q1 2009 | YoY(%)<br>Q1 11 /Q1 10 | YoY(%)<br>Q1 10 /Q1 09 |
|-----------------------|-----------------------------------------------------------------------------|----------|---------|---------|------------------------|------------------------|
| H53                   | Postal and courier activities                                               | 108.9    | 120.4   | 123.7   | -9.5                   | -2.7                   |
| J58                   | Publishing activities                                                       | 58.2     | 69.0    | 75.7    | -15.6                  | -8.9                   |
| J 61                  | Telecommunications                                                          | 79.0     | 91.2    | 97.5    | -13.4                  | -6.5                   |
| J62                   | Computer programming, consultancy and related activities                    | 62.2     | 84.9    | 90.4    | -26.8                  | -6.0                   |
| J63                   | Information Service activities                                              | 171.9    | 199.3   | 188.0   | -13.8                  | 6.0                    |
| M69                   | Legal and accounting activities                                             | 126.9    | 137.8   | 109.7   | -7.9                   | 25.6                   |
| M70.2                 | Management consultancy activities                                           | 64.8     | 74.5    | 78.5    | -13.0                  | -5.1                   |
| M69+M 702             | Legal, accounting and management consultancy activities                     | 85.2     | 95.3    | 88.8    | -10.6                  | 7.3                    |
| M71                   | Architectural and engineering activities, technical testing and analysis    | 55.0     | 68.9    | 87.6    | -20.2                  | -21.4                  |
| M73                   | Advertising and market research                                             | 55.2     | 65.0    | 70.4    | -15.1                  | -7.6                   |
| M74                   | Other professional, scientific and technical activities                     | 59.5     | 53.0    | 91.3    | 12.2                   | -41.9                  |
| N78                   | Employment activities                                                       | 138.8    | 154.5   | 154.0   | -10.2                  | 0.4                    |
| N80                   | Security and investigation activities                                       | 159.1    | 171.5   | 168.4   | -7.3                   | 1.9                    |
| N81.2                 | Cleaning activities                                                         | 130.7    | 134.1   | 127.3   | -2.5                   | 5.3                    |
| N82                   | Office administrative, office support and other business support activities | 75.3     | 94.8    | 96.7    | -20.6                  | -1.9                   |