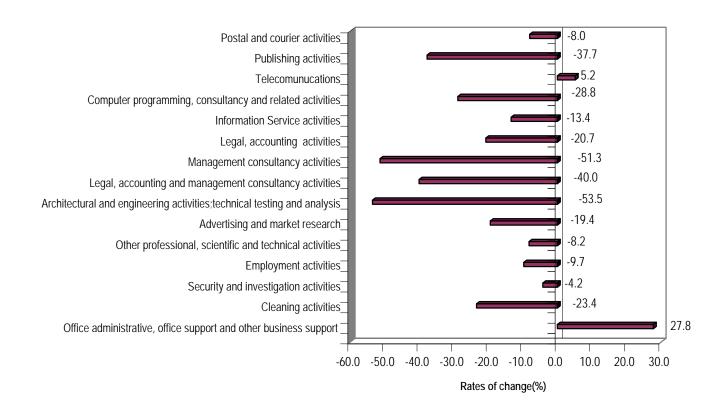

<u>Table 2:</u> the quarterly rates of change of the above mentioned indices of the first quarter 2011, compared with the fourth quarter 2010, as well as the quarterly rates of change of the first quarter 2010 compared with the fourth quarter 2009.

\*Provisional data

Table 2
Quarterly rates of change of the turnover indices by activities of the services sector (working day adjusted data)
(2005=100.0)

|                       |                                                                             |          | (2005=10  | JU.U)                  |         |         |                        |
|-----------------------|-----------------------------------------------------------------------------|----------|-----------|------------------------|---------|---------|------------------------|
| NACE<br>Rev.2<br>code | Economic activities                                                         | Q1 2011* | Q4 2010** | QoQ(%)<br>Q1 11 /Q4 10 | Q1 2010 | Q4 2009 | QoQ(%)<br>Q1 10 /Q4 09 |
| H53                   | Postal and courier activities                                               | 108.9    | 118.3     | -8.0                   | 120.4   | 133.3   | -9.7                   |
| J58                   | Publishing activities                                                       | 58.2     | 93.5      | -37.7                  | 69.0    | 106.5   | -35.2                  |
| J 61                  | Telecommunications                                                          | 79.0     | 75.1      | 5.2                    | 91.2    | 97.2    | -6.1                   |
| J62                   | Computer programming, consultancy and related activities                    | 62.2     | 87.4      | -28.8                  | 84.9    | 136.5   | -37.8                  |
| J63                   | Information Service activities                                              | 171.9    | 198.5     | -13.4                  | 199.3   | 191.5   | 4.1                    |
| M69                   | Legal and accounting activities                                             | 126.9    | 160.0     | -20.7                  | 137.8   | 151.5   | -9.0                   |
| M70.2                 | Management consultancy activities                                           | 64.8     | 133.1     | -51.3                  | 74.5    | 157.7   | -52.8                  |
| M69+M 702             | Legal, accounting and management consultancy activities                     | 85.2     | 141.9     | -40.0                  | 95.3    | 155.7   | -38.8                  |
| M71                   | Architectural and engineering activities; technical testing and analysis    | 55.0     | 118.0     | -53.5                  | 68.9    | 130.0   | -47.0                  |
| M73                   | Advertising and market research                                             | 55.2     | 68.5      | -19.4                  | 65.0    | 109.8   | -40.8                  |
| M74                   | Other professional, scientific and technical activities                     | 59.5     | 64.8      | -8.2                   | 53.0    | 81.4    | -34.9                  |
| N78                   | Employment activities                                                       | 138.8    | 153.7     | -9.7                   | 154.5   | 168.6   | -8.4                   |
| N80                   | Security and investigation activities                                       | 159.1    | 166.1     | -4.2                   | 171.5   | 170.2   | 0.8                    |
| N81.2                 | Cleaning activities                                                         | 130.7    | 170.6     | -23.4                  | 134.1   | 160.2   | -16.3                  |
| N82                   | Office administrative, office support and other business support activities | 75.3     | 58.9      | 27.8                   | 94.8    | 87.6    | 8.2                    |