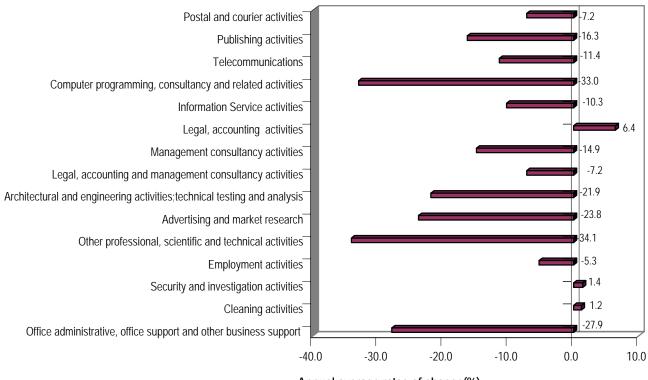

### Annual average rates of change of the turnover indices for specific services sector activities for the year 2010 (2005=100,0)

Annual average rates of change(%)

# Annual rates of change of the turnover indices by activities of the services sector (working day adjusted data)

| NACE          |                                                                          |       | Q1                        |       | Q2                        |       | Q3**                      | Q4*   |                           | Annual average* |                                         |
|---------------|--------------------------------------------------------------------------|-------|---------------------------|-------|---------------------------|-------|---------------------------|-------|---------------------------|-----------------|-----------------------------------------|
| Rev.2<br>code | Economic activities                                                      | Index | Annual rate of change (%) | Index           | Annual<br>average rate<br>of change (%) |
| H53           | Postal and courier activities                                            | 120.4 | -2.7                      | 121.6 | -5.6                      | 105.0 | -9.1                      | 118.3 | -11.2                     | 116.3           | -7.2                                    |
| J58           | Publishing activities                                                    | 69.0  | -8.9                      | 81.1  | -14.5                     | 61.8  | -30.6                     | 94.5  | -11.2                     | 76.6            | -16.3                                   |
| J 61          | Telecommunications                                                       | 91.2  | -6.5                      | 87.7  | -8.5                      | 90.3  | -7.7                      | 74.9  | -22.9                     | 86.0            | -11.4                                   |
| J62           | Computer programming, consultancy and related activities                 | 84.9  | -6.0                      | 77.5  | -30.2                     | 57.9  | -49.1                     | 82.3  | -39.7                     | 75.6            | -33.0                                   |
| J63           | Information Service activities                                           | 199.3 | 6.0                       | 169.1 | -27.9                     | 123.8 | -20.8                     | 198.5 | 3.6                       | 172.7           | -10.3                                   |
| M69           | Legal and accounting activities                                          | 137.8 | 25.6                      | 154.6 | 0.1                       | 90.7  | -5.7                      | 161.5 | 6.6                       | 136.2           | 6.4                                     |
| M70.2         | Management consultancy activities                                        | 74.5  | -5.1                      | 86.8  | -30.7                     | 80.1  | 1.8                       | 133.1 | -15.6                     | 93.6            | -14.9                                   |
| M69+M 702     | Legal, accounting and management consultancy activities                  | 95.3  | 7.3                       | 109.1 | -19.1                     | 83.5  | -1.0                      | 142.4 | -8.5                      | 107.6           | -7.2                                    |
| M71           | Architectural and engineering activities; technical testing and analysis | 68.9  | -21.4                     | 84.4  | -25.0                     | 76.4  | -28.5                     | 111.7 | -14.1                     | 85.3            | -21.9                                   |
| M73           | Advertising and market research                                          | 65.0  | -7.6                      | 81.9  | -13.1                     | 43.4  | -33.4                     | 68.5  | -37.6                     | 64.7            | -23.8                                   |
| M74           | Other professional, scientific and technical activities                  | 53.0  | -41.9                     | 67.2  | -10.6                     | 39.5  | -57.5                     | 64.8  | -20.5                     | 56.1            | -34.1                                   |
| N78           | Employment activities                                                    | 154.5 | 0.4                       | 134.6 | -8.7                      | 132.9 | -3.7                      | 153.7 | -8.9                      | 143.9           | -5.3                                    |
| N80           | Security and investigation activities                                    | 171.5 | 1.9                       | 185.4 | 5.7                       | 157.6 | 0.4                       | 166.1 | -2.4                      | 170.2           | 1.4                                     |
| N81.2         | Cleaning activities                                                      | 134.1 | 5.3                       | 161.1 | 9.9                       | 133.1 | -15.5                     | 170.6 | 6.5                       | 149.7           | 1.2                                     |
|               | Office administrative, office support and other                          |       |                           |       |                           |       |                           |       |                           |                 |                                         |
| N82           | business support activities                                              | 94.8  | -1.9                      | 82.5  | -0.9                      | 46.2  | -60.4                     | 53.5  | -39.0                     | 69.3            | -27.9                                   |