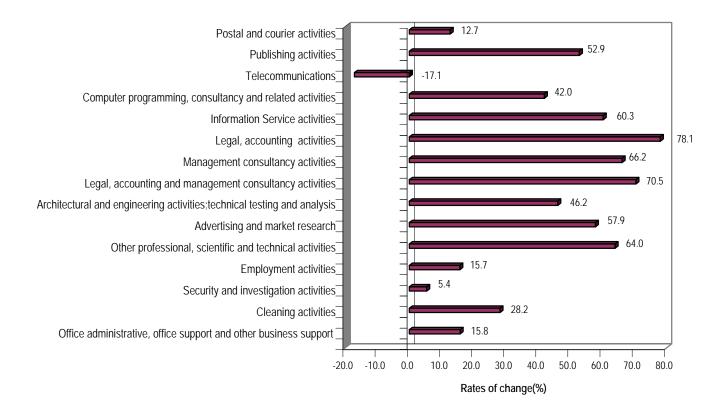

#### DIAGRAMS

Quarterly rates of change of the turnover indices for specific services sector activities( Q4 10/ Q3 10) (2005=100,0)

 Table 2

 Quarterly rates of change of the turnover indices by activities of the services sector (working day adjusted data)

 (2005=100.0)

|                       |                                                                             |          | (2005=10  | JU.U)                  |         |         |                        |
|-----------------------|-----------------------------------------------------------------------------|----------|-----------|------------------------|---------|---------|------------------------|
| NACE<br>Rev.2<br>code | Economic activities                                                         | Q4 2010* | Q3 2010** | QoQ(%)<br>Q4 10 /Q3 10 | Q4 2009 | Q3 2009 | QoQ(%)<br>Q4 09 /Q3 09 |
| H53                   | Postal and courier activities                                               | 118.3    | 105.0     | 12.7                   | 133.3   | 115.5   | 15.4                   |
| J58                   | Publishing activities                                                       | 94.5     | 61.8      | 52.9                   | 106.5   | 89.1    | 19.5                   |
| J 61                  | Telecommunications                                                          | 74.9     | 90.3      | -17.1                  | 97.2    | 97.9    | -0.7                   |
| J62                   | Computer programming, consultancy and related activities                    | 82.3     | 57.9      | 42.0                   | 136.5   | 113.9   | 19.9                   |
| J63                   | Information Service activities                                              | 198.5    | 123.8     | 60.3                   | 191.5   | 156.3   | 22.6                   |
| M69                   | Legal and accounting activities                                             | 161.5    | 90.7      | 78.1                   | 151.5   | 96.1    | 57.6                   |
| M70.2                 | Management consultancy activities                                           | 133.1    | 80.1      | 66.2                   | 157.7   | 78.7    | 100.4                  |
| M69+M 702             | Legal, accounting and management consultancy activities                     | 142.4    | 83.5      | 70.5                   | 155.7   | 84.4    | 84.4                   |
| M71                   | Architectural and engineering activities; technical testing and analysis    | 111.7    | 76.4      | 46.2                   | 130.0   | 106.8   | 21.8                   |
| M73                   | Advertising and market research                                             | 68.5     | 43.4      | 57.9                   | 109.8   | 65.1    | 68.5                   |
| M74                   | Other professional, scientific and technical activities                     | 64.8     | 39.5      | 64.0                   | 81.4    | 92.8    | -12.3                  |
| N78                   | Employment activities                                                       | 153.7    | 132.9     | 15.7                   | 168.6   | 138.0   | 22.2                   |
| N80                   | Security and investigation activities                                       | 166.1    | 157.6     | 5.4                    | 170.2   | 157.1   | 8.3                    |
| N81.2                 | Cleaning activities                                                         | 170.6    | 133.1     | 28.2                   | 160.2   | 157.6   | 1.7                    |
| N82                   | Office administrative, office support and other business support activities | 53.5     | 46.2      | 15.8                   | 87.6    | 116.6   | -24.9                  |