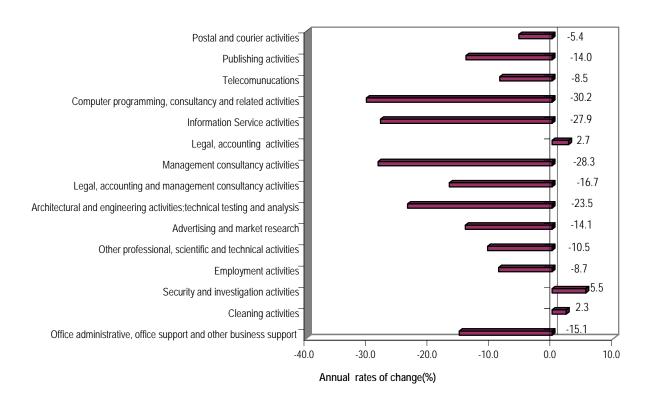

### Annual rates of change of the turnover indices for specific services sector activities (Q2 10 / Q2 09) (2005=100.0)

## Annual rates of change of the turnover indices by activities of the services sector (working day adjusted data)

(2005=100.0)NACE YoY(%) YoY(%) Rev.2 **Economic activities** Q2 2010\* Q2 2009 Q2 2008 Q2 10 /Q2 09 Q2 09 /Q2 08 code Postal and courier activities H53 121.8 128.8 128.9 -5.4 -0.1 Publishing activities J58 81.6 94.9 109.7 -14.0-13.5 Telecommunications J 61 87.7 95.8 -11.8 108.6 -8.5 Computer programming, J62 77.5 111.0 138.8 -30.2 -20.0 consultancy and related activities Information Service activities J63 169.1 234.6 174.8 -27.9 34.2 M69 Legal and accounting activities 158.6 154.4 171.2 2.7 -9.8 Management consultancy M70.2 125.3 28.2 89.8 97.7 -28.3 activities Legal, accounting and management consultancy M69+M 702 112.4 134.9 121.8 -16.7 10.7 activities Architectural and engineering M71 86.1 112.6 131.6 -23.5 -14.4 activities, technical testing and analysis M73 81.0 94.3 128.7 -14.1 -26.7 Advertising and market research M74 Other professional, scientific and 67.2 75.1 108.1 -10.5 -30.5 technical activities N78 134.6 147.5 176.7 -8.7 -16.5 **Employment activities** N80 Security and investigation 175.5 148.4 5.5 18.2 185.2 activities N81.2 Cleaning activities 146.6 2.3 22.4 149.9 119.7 Office administrative, office support and other business N82 70.7 83.3 66.0 -15.1 26.3 support activities