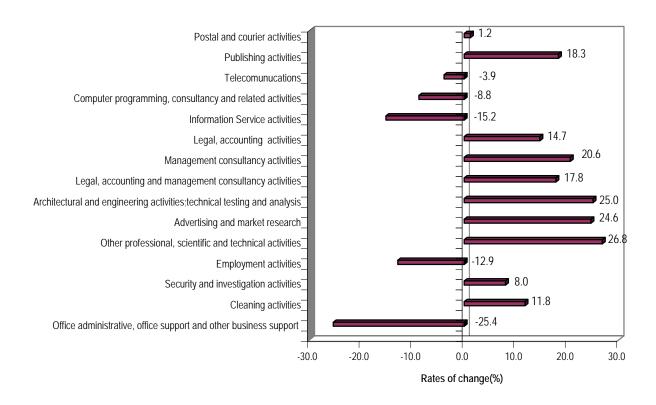

#### **DIAGRAMS**

Quarterly rates of change of the turnover indices for specific services sector activities (Q2 10/Q1 10) (2005=100.0)

# Quarterly rates of change of the turnover indices by activities of the services sector (working day adjusted data) (2005=100.0)

Year: 2010

| NACE          |                                                                             |       | Q1**                               |       | Q2*                                |       | Q3                                 |       | Q4                                 |
|---------------|-----------------------------------------------------------------------------|-------|------------------------------------|-------|------------------------------------|-------|------------------------------------|-------|------------------------------------|
| Rev.2<br>code | Economic activities                                                         | Index | Quarterly<br>Rate of<br>change (%) |
| H53           | Postal and courier activities                                               | 120.4 | -9.7                               | 121.8 | 1.2                                |       |                                    |       |                                    |
| J58           | Publishing activities                                                       | 69.0  | -35.2                              | 81.6  | 18.3                               |       |                                    |       |                                    |
| J 61          | Telecommunications                                                          | 91.2  | -6.1                               | 87.7  | -3.9                               |       |                                    |       |                                    |
| J62           | Computer programming, consultancy and related activities                    | 84.9  | -37.8                              | 77.5  | -8.8                               |       |                                    |       |                                    |
| J63           | Information Service activities                                              | 199.3 | 4.1                                | 169.1 | -15.2                              |       |                                    |       |                                    |
| M69           | Legal and accounting activities                                             | 138.3 | -8.7                               | 158.6 | 14.7                               |       |                                    |       |                                    |
| M70.2         | Management consultancy activities                                           | 74.5  | -52.8                              | 89.8  | 20.6                               |       |                                    |       |                                    |
| M69+M 702     | Legal, accounting and management consultancy activities                     | 95.4  | -38.7                              | 112.4 | 17.8                               |       |                                    |       |                                    |
| M71           | Architectural and engineering activities; technical testing and analysis    | 68.9  | -47.0                              | 86.1  | 25.0                               |       |                                    |       |                                    |
| M73           | Advertising and market research                                             | 65.0  | -40.8                              | 81.0  | 24.6                               |       |                                    |       |                                    |
| M74           | Other professional, scientific and technical activities                     | 53.0  | -34.9                              | 67.2  | 26.8                               |       |                                    |       |                                    |
| N78           | Employment activities                                                       | 154.5 | -8.4                               | 134.6 | -12.9                              |       |                                    |       |                                    |
| N80           | Security and investigation activities                                       | 171.5 | 0.8                                | 185.2 | 8.0                                |       |                                    |       |                                    |
| N81.2         | Cleaning activities                                                         | 134.1 | -16.3                              | 149.9 | 11.8                               |       |                                    |       |                                    |
| N82           | Office administrative. office support and other business support activities | 94.8  | 8.2                                | 70.7  | -25.4                              |       |                                    |       |                                    |