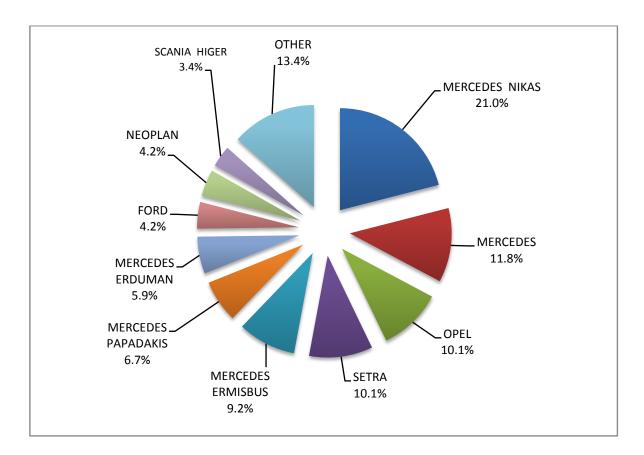

#### Graph 10. Sales of new lorries by make (June 2018)

Graph 11. Sales of new lorries by make (January - June 2018)

Table 6Sales of new and used buses by make: June 2018 and January- June 2018

|                    | Buses |      |        |         |  |  |  |
|--------------------|-------|------|--------|---------|--|--|--|
| Make               | June  |      | Januar | y- June |  |  |  |
|                    | new   | used | new    | used    |  |  |  |
| BOVA               | -     | 3    | 1      | 29      |  |  |  |
| DAF                | -     | -    | -      | 1       |  |  |  |
| EVOBUS             | -     | 2    | -      | 12      |  |  |  |
| FIAT               | -     | 1    | -      | 6       |  |  |  |
| FIAT IVECO         | -     | 3    | -      | 5       |  |  |  |
| FORD               | 1     | 1    | 5      | 13      |  |  |  |
| GULERYUZ           | -     | 1    | -      | 1       |  |  |  |
| IRISBUS            | -     | -    | -      | 1       |  |  |  |
| IRIZAR             | -     | -    | -      | 1       |  |  |  |
| ISUZU              | -     | -    | 1      | 1       |  |  |  |
| IVECO              | -     | 2    | 1      | 8       |  |  |  |
| IVECO NIKAS        | -     | -    | 1      | -       |  |  |  |
| KASSBOHRER         | -     | 1    | -      | 2       |  |  |  |
| MAGYAR             | -     | -    | -      | 1       |  |  |  |
| MAN                | -     | 19   | -      | 44      |  |  |  |
| MAN/NEOPLAN        | -     | 1    | 2      | 1       |  |  |  |
| MERCEDES           | 3     | 61   | 14     | 328     |  |  |  |
| MERCEDES ERMISBUS  | -     | -    | 11     | -       |  |  |  |
| MERCEDES CENTO BUS | -     | -    | 1      | -       |  |  |  |
| MERCEDES ERDUMAN   | 1     | -    | 7      | 1       |  |  |  |
| MERCEDES ERMISBUS  | 3     | -    | 3      | -       |  |  |  |
| MERCEDES NIKAS     | 1     | 1    | 25     | 1       |  |  |  |
| MERCEDES PAPADAKIS | -     | -    | 8      | -       |  |  |  |
| MERCUS             | -     | -    | -      | 1       |  |  |  |
| NEOPLAN            | -     | 6    | 5      | 26      |  |  |  |
| OPEL               | 9     | -    | 12     | -       |  |  |  |
| OTOKAR             | -     | -    | 1      | 2       |  |  |  |

Table 6 (cont)Sales of new and used buses by make: June 2018 and January- June 2018

|                  | Buses |      |               |      |  |  |  |  |
|------------------|-------|------|---------------|------|--|--|--|--|
| Make             | June  |      | January- June |      |  |  |  |  |
|                  | new   | used | new           | used |  |  |  |  |
| PEUGEOT          | -     | -    | -             | 1    |  |  |  |  |
| RENAULT          | -     | 1    | -             | 8    |  |  |  |  |
| SCANIA           | -     | 3    | -             | 18   |  |  |  |  |
| SCANIA HIGER     | -     | -    | 4             | -    |  |  |  |  |
| SETRA            | -     | 7    | 12            | 54   |  |  |  |  |
| TEMSA            | -     | 1    | 3             | 20   |  |  |  |  |
| VAN HOOL         | -     | -    | -             | 9    |  |  |  |  |
| VOLKSWAGEN       | -     | 3    | -             | 11   |  |  |  |  |
| VOLVO            | -     | 1    | -             | 6    |  |  |  |  |
| VOLVO IRIZAR     | -     | -    | 2             | -    |  |  |  |  |
| XIAMEN KING LONG | -     | -    | -             | 3    |  |  |  |  |
| TOTAL            | 18    | 118  | 119           | 615  |  |  |  |  |