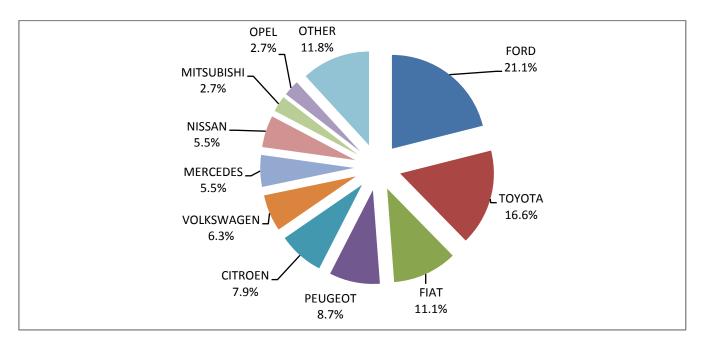

#### Graph 10. Sales of new lorries by make (June 2018)

Graph 11. Sales of new lorries by make (January - June 2018)

Table 6Sales of new and used buses by make: June 2018 and January- June 2018

|                    | Buses |      |        |         |  |  |  |
|--------------------|-------|------|--------|---------|--|--|--|
| Make               | June  |      | Januar | y- June |  |  |  |
|                    | new   | used | new    | used    |  |  |  |
| BOVA               | -     | 3    | 1      | 29      |  |  |  |
| DAF                | -     | -    | -      | 1       |  |  |  |
| EVOBUS             | -     | 2    | -      | 12      |  |  |  |
| FIAT               | -     | 1    | -      | 6       |  |  |  |
| FIAT IVECO         | -     | 3    | -      | 5       |  |  |  |
| FORD               | 1     | 1    | 5      | 13      |  |  |  |
| GULERYUZ           | -     | 1    | -      | 1       |  |  |  |
| IRISBUS            | -     | -    | -      | 1       |  |  |  |
| IRIZAR             | -     | -    | -      | 1       |  |  |  |
| ISUZU              | -     | -    | 1      | 1       |  |  |  |
| IVECO              | -     | 2    | 1      | 8       |  |  |  |
| IVECO NIKAS        | -     | -    | 1      | -       |  |  |  |
| KASSBOHRER         | -     | 1    | -      | 2       |  |  |  |
| MAGYAR             | -     | -    | -      | 1       |  |  |  |
| MAN                | -     | 19   | -      | 44      |  |  |  |
| MAN/NEOPLAN        | -     | 1    | 2      | 1       |  |  |  |
| MERCEDES           | 3     | 61   | 14     | 328     |  |  |  |
| MERCEDES ERMISBUS  | -     | -    | 11     | -       |  |  |  |
| MERCEDES CENTO BUS | -     | -    | 1      | -       |  |  |  |
| MERCEDES ERDUMAN   | 1     | -    | 7      | 1       |  |  |  |
| MERCEDES ERMISBUS  | 3     | -    | 3      | -       |  |  |  |
| MERCEDES NIKAS     | 1     | 1    | 25     | 1       |  |  |  |
| MERCEDES PAPADAKIS | -     | -    | 8      | -       |  |  |  |
| MERCUS             | -     | -    | -      | 1       |  |  |  |
| NEOPLAN            | -     | 6    | 5      | 26      |  |  |  |
| OPEL               | 9     | -    | 12     | -       |  |  |  |
| OTOKAR             | -     | -    | 1      | 2       |  |  |  |