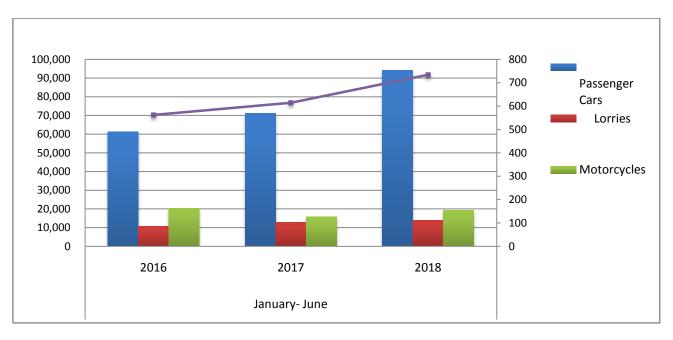

During the period January - June 2018, 108,957 road motor cars (both new and used from abroad) were put into circulation for the first time, representing an increase of 28.8% compared to the corresponding period of 2017 when the number of road motor cars was 84,590. During the period January - June 2017 an increase of 16.6% had been observed in comparison with the corresponding period of 2016 (Table 3, Graphs 6,7). Out of the above number of road motor cars that were put into circulation, from January to June 2018, 66,108 were new, while the corresponding number during the respective period of 2017 was 54,107, recording an increase of 22.2%.

During the period January - June 2018 the circulation of new motorcycles (over 50cc) amounted to 19,235 against 15,854 in 2017, thus representing a 21.3% increase. A decrease of 22.2% had been observed during the period January - June 2017 in comparison with the corresponding period of 2016 (Table 3, Graphs 6,7). A total number of 17,404 new motorcycles were put into circulation, from January to June 2018, compared with 14,364 during the corresponding period of 2017, recording a 21.2% increase.