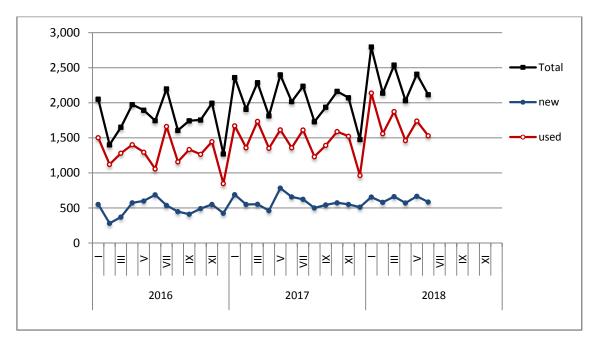

### **ISSUING OF MOTOR VEHICLE LICENSES: JUNE 2018**

The Hellenic Statistical Authority announces that in June 2018, 20,469 road motor cars (both new and used from abroad) were put into circulation for the first time, recording an 28.4% increase compared with the corresponding month of 2017 when the number of road motor cars was 15,945. In June 2017, a 28.2% increase had been observed in comparison with the corresponding month of 2016 (Table 1, Graphs 1,2,3,5). A total number of 13,168 new cars were put into circulation in June 2018 compared with 10,809 in June 2017, recording a 21.8% increase.

During the period January - June 2018, 108,957 road motor cars (both new and used from abroad) were put into circulation for the first time, representing an increase of 28.8% compared to the corresponding period of 2017 when the number of road motor cars was 84,590. During the period January - June 2017 an increase of 16.6% had been observed in comparison with the corresponding period of 2016 (Table 3, Graphs 6,7). Out of the above number of road motor cars that were put into circulation, from January to June 2018, 66,108 were new, while the corresponding number during the respective period of 2017 was 54,107, recording an increase of 22.2%.