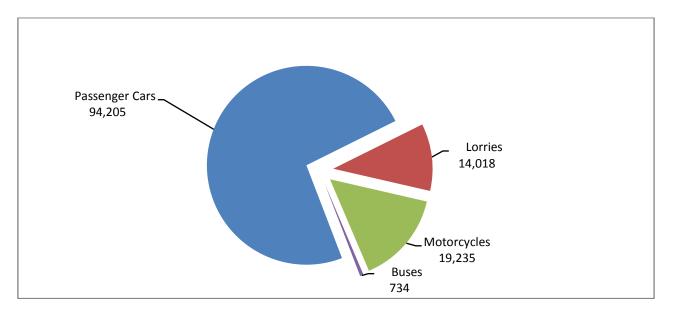

During the period January - June 2018, 108,957 road motor cars (both new and used from abroad) were put into circulation for the first time, representing an increase of 28.8% compared to the corresponding period of 2017 when the number of road motor cars was 84,590. During the period January - June 2017 an increase of 16.6% had been observed in comparison with the corresponding period of 2016 (Table 3, Graphs 6,7). Out of the above number of road motor cars that were put into circulation, from January to June 2018, 66,108 were new, while the corresponding number during the respective period of 2017 was 54,107, recording an increase of 22.2%.

During the period January - June 2018 the circulation of new motorcycles (over 50cc) amounted to 19,235 against 15,854 in 2017, thus representing a 21.3% increase. A decrease of 22.2% had been observed during the period January - June 2017 in comparison with the corresponding period of 2016 (Table 3, Graphs 6,7). A total number of 17,404 new motorcycles were put into circulation, from January to June 2018, compared with 14,364 during the corresponding period of 2017, recording a 21.2% increase.