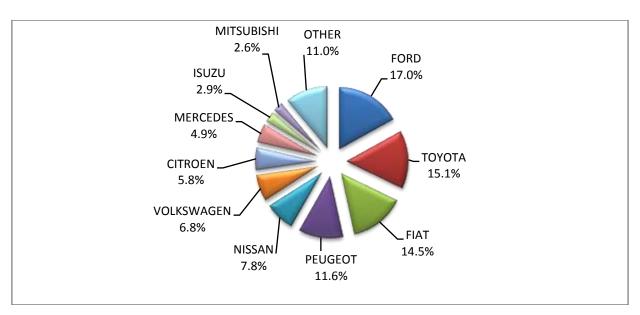

#### Graph 10. Sales of new lorries by make (June 2018)

Graph 11. Sales of new lorries by make (January - June 2018)

Table 6Sales of new and used buses by make: June 2018 and January- June 2018

|                    | Buses |      |        |         |  |  |  |
|--------------------|-------|------|--------|---------|--|--|--|
| Make               | June  |      | Januar | y- June |  |  |  |
|                    | new   | used | new    | used    |  |  |  |
| BOVA               | -     | 3    | 1      | 29      |  |  |  |
| DAF                | -     | -    | -      | 1       |  |  |  |
| EVOBUS             | -     | 2    | -      | 12      |  |  |  |
| FIAT               | -     | 1    | -      | 6       |  |  |  |
| FIAT IVECO         | -     | 3    | -      | 5       |  |  |  |
| FORD               | 1     | 1    | 5      | 13      |  |  |  |
| GULERYUZ           | -     | 1    | -      | 1       |  |  |  |
| IRISBUS            | -     | -    | -      | 1       |  |  |  |
| IRIZAR             | -     | -    | -      | 1       |  |  |  |
| ISUZU              | -     | -    | 1      | 1       |  |  |  |
| IVECO              | -     | 2    | 1      | 8       |  |  |  |
| IVECO NIKAS        | -     | -    | 1      | -       |  |  |  |
| KASSBOHRER         | -     | 1    | -      | 2       |  |  |  |
| MAGYAR             | -     | -    | -      | 1       |  |  |  |
| MAN                | -     | 19   | -      | 44      |  |  |  |
| MAN/NEOPLAN        | -     | 1    | 2      | 1       |  |  |  |
| MERCEDES           | 3     | 61   | 14     | 328     |  |  |  |
| MERCEDES ERMISBUS  | -     | -    | 11     | -       |  |  |  |
| MERCEDES CENTO BUS | -     | -    | 1      | -       |  |  |  |
| MERCEDES ERDUMAN   | 1     | -    | 7      | 1       |  |  |  |
| MERCEDES ERMISBUS  | 3     | -    | 3      | -       |  |  |  |
| MERCEDES NIKAS     | 1     | 1    | 25     | 1       |  |  |  |
| MERCEDES PAPADAKIS | -     | -    | 8      | -       |  |  |  |
| MERCUS             | -     | -    | -      | 1       |  |  |  |
| NEOPLAN            | -     | 6    | 5      | 26      |  |  |  |
| OPEL               | 9     | -    | 12     | -       |  |  |  |
| OTOKAR             | -     | -    | 1      | 2       |  |  |  |