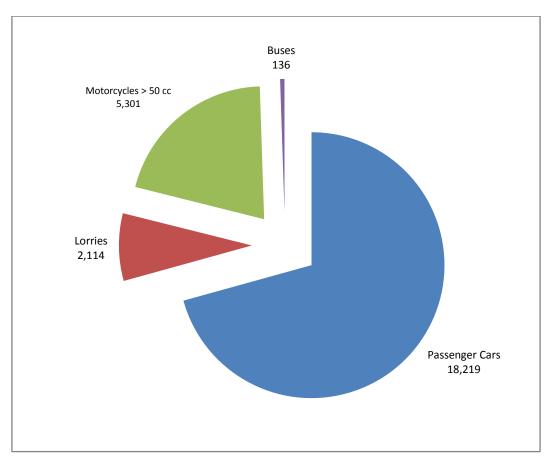

### **ISSUING OF MOTOR VEHICLE LICENSES: JUNE 2018**

The Hellenic Statistical Authority announces that in June 2018, 20,469 road motor cars (both new and used from abroad) were put into circulation for the first time, recording an 28.4% increase compared with the corresponding month of 2017 when the number of road motor cars was 15,945. In June 2017, a 28.2% increase had been observed in comparison with the corresponding month of 2016 (Table 1, Graphs 1,2,3,5). A total number of 13,168 new cars were put into circulation in June 2018 compared with 10,809 in June 2017, recording a 21.8% increase.

The new motorcycles (over 50cc) that were put into circulation for the first time in June 2018 amounted to 5,301, against 4,236 in 2017, thus recording a 25.1% increase. In June 2017, a 21.4% decrease had been observed in comparison with the corresponding month of 2016 (Table 1, Graph 4). Out of the above motorcycles 4,849 were new, while the corresponding figure in June 2017 was 3.926, recording a 23.5% increase.