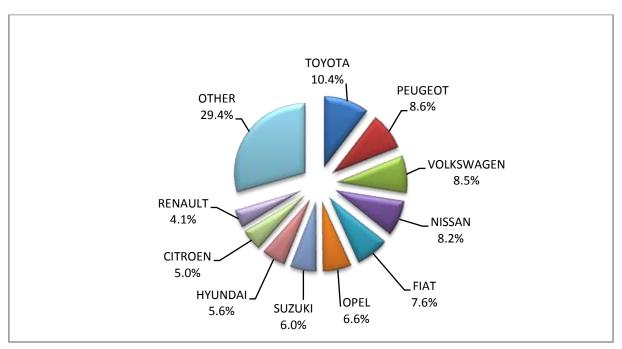

Table 4 (cont)Sales of new and used passenger cars by make: June 2018 and January- June 2018

Graph 8. Sales of new passenger cars by make (June 2018)

Graph 9. Sales of new passenger cars by make (January - June 2018)