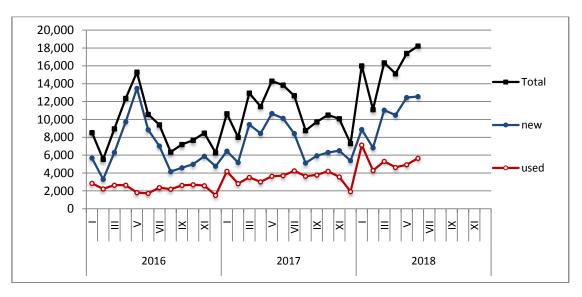

### **ISSUING OF MOTOR VEHICLE LICENSES: JUNE 2018**

The Hellenic Statistical Authority announces that in June 2018, 20,469 road motor cars (both new and used from abroad) were put into circulation for the first time, recording an 28.4% increase compared with the corresponding month of 2017 when the number of road motor cars was 15,945. In June 2017, a 28.2% increase had been observed in comparison with the corresponding month of 2016 (Table 1, Graphs 1,2,3,5). A total number of 13,168 new cars were put into circulation in June 2018 compared with 10,809 in June 2017, recording a 21.8% increase.

During the period January - June 2018, 108,957 road motor cars (both new and used from abroad) were put into circulation for the first time, representing an increase of 28.8% compared to the corresponding period of 2017 when the number of road motor cars was 84,590. During the period January - June 2017 an increase of 16.6% had been observed in comparison with the corresponding period of 2016 (Table 3, Graphs 6,7). Out of the above number of road motor cars that were put into circulation, from January to June 2018, 66,108 were new, while the corresponding number during the respective period of 2017 was 54,107, recording an increase of 22.2%.