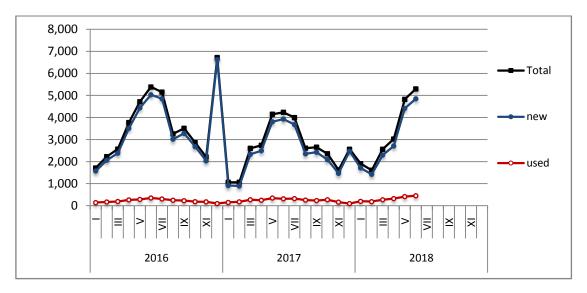

### **ISSUING OF MOTOR VEHICLE LICENSES: JUNE 2018**

The Hellenic Statistical Authority announces that in June 2018, 20,469 road motor cars (both new and used from abroad) were put into circulation for the first time, recording an 28.4% increase compared with the corresponding month of 2017 when the number of road motor cars was 15,945. In June 2017, a 28.2% increase had been observed in comparison with the corresponding month of 2016 (Table 1, Graphs 1,2,3,5). A total number of 13,168 new cars were put into circulation in June 2018 compared with 10,809 in June 2017, recording a 21.8% increase.

The new motorcycles (over 50cc) that were put into circulation for the first time in June 2018 amounted to 5,301, against 4,236 in 2017, thus recording a 25.1% increase. In June 2017, a 21.4% decrease had been observed in comparison with the corresponding month of 2016 (Table 1, Graph 4). Out of the above motorcycles 4,849 were new, while the corresponding figure in June 2017 was 3.926, recording a 23.5% increase.

During the period January - June 2018, 108,957 road motor cars (both new and used from abroad) were put into circulation for the first time, representing an increase of 28.8% compared to the corresponding period of 2017 when the number of road motor cars was 84,590. During the period January - June 2017 an increase of 16.6% had been observed in comparison with the corresponding period of 2016 (Table 3, Graphs 6,7). Out of the above number of road motor cars that were put into circulation, from January to June 2018, 66,108 were new, while the corresponding number during the respective period of 2017 was 54,107, recording an increase of 22.2%.

During the period January - June 2018 the circulation of new motorcycles (over 50cc) amounted to 19,235 against 15,854 in 2017, thus representing a 21.3% increase. A decrease of 22.2% had been observed during the period January - June 2017 in comparison with the corresponding period of 2016 (Table 3, Graphs 6,7). A total number of 17,404 new motorcycles were put into circulation, from January to June 2018, compared with 14,364 during the corresponding period of 2017, recording a 21.2% increase.