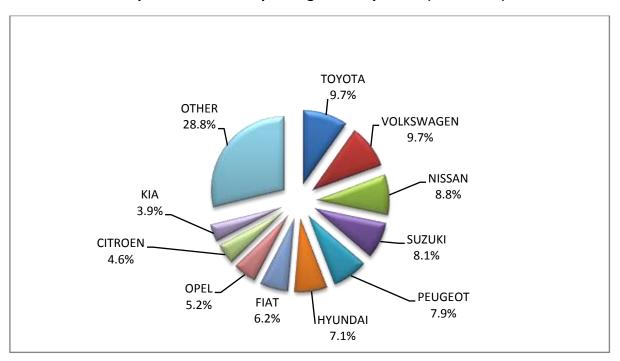

Table 4 (cont)Sales of new and used passenger cars by make: June 2018 and January- June 2018

Graph 8. Sales of new passenger cars by make (June 2018)

Graph 9. Sales of new passenger cars by make (January - June 2018)