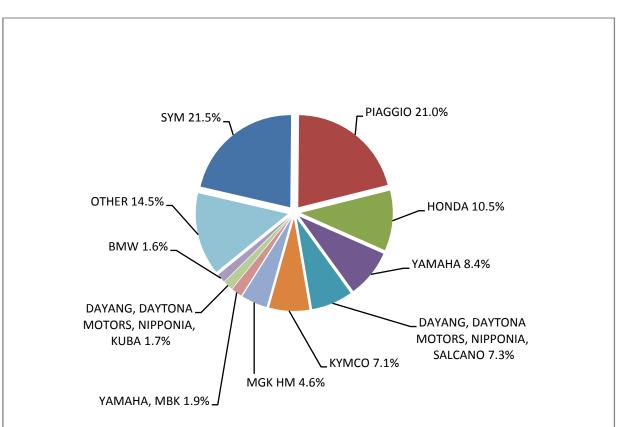

|                                                                        |     | Motor | cycles        |      |  |
|------------------------------------------------------------------------|-----|-------|---------------|------|--|
| Make                                                                   | Jur | ne    | January- June |      |  |
|                                                                        | new | used  | new           | used |  |
| AEON MOTOR                                                             | -   | -     | 2             | -    |  |
| AGUSTA                                                                 | -   | -     | -             | 1    |  |
| AIE                                                                    | -   | -     | -             | 1    |  |
| APRILIA                                                                | 4   | 9     | 19            | 70   |  |
| APRILIA, DERBI, GILERA di Piaggio & C. S.p.A.                          | 1   | -     | 1             | -    |  |
| ARCTIC CAT, MASSEY FERGUSON                                            | -   | -     | -             | 2    |  |
| ASKOLL                                                                 | -   | _     | 1             | -    |  |
| BAJAJ                                                                  | 3   | -     | 14            | -    |  |
| BAROSSA MOTOR                                                          | -   | 1     | -             | 1    |  |
| BASHAN                                                                 | 1   | -     | 3             | 1    |  |
| BASHAN, AMGroup, AMGroup Bike, DON, IRBIS, WORKER BEAR, Nomik ATV 2    | 11  | _     | 11            |      |  |
| BASHAN, AMGIOUP, AMGIOUP BIKE, DON, INBIS, WORKER BEAR, NORM ATV 2     | 11  |       | 11            |      |  |
| BENELLI                                                                | -   | -     |               | -    |  |
| BENZHOU                                                                | 34  | 1     | 141           | 3    |  |
|                                                                        | -   | 2     | - 30          | 4    |  |
| BETA                                                                   | 1   | -     |               | 1    |  |
|                                                                        | 76  | 8     | 397           | 63   |  |
| BOMBARDIER RECREATIONAL PRODUCTS ING (BRP)                             | 2   | 3     | 4             | 5    |  |
| BRIXTON                                                                | 13  | -     | 50            | -    |  |
| BUYANG                                                                 | 1   | -     | 1             | -    |  |
| CASALINI                                                               | -   | -     | -             | 1    |  |
| СЕМОТО                                                                 | 6   | -     | 13            | 2    |  |
| CFMOTO, GOES                                                           | 19  | -     | 19            | -    |  |
| CFMOTO, MONDIAL, DERRACE                                               | -   | 1     | -             | 1    |  |
| CG                                                                     | -   | -     | 6             | -    |  |
| DAELIM                                                                 | 3   | -     | 29            | 5    |  |
| DAYANG, DAYTONA                                                        | 1   | -     | 3             | -    |  |
| DAYANG, DAYTONA MOTORS, NIPPONIA                                       | -   | -     | 2             | -    |  |
| DAYANG, DAYTONA MOTORS, NIPPONIA, KUBA                                 | 82  | 1     | 329           | 3    |  |
| DAYANG, DAYTONA MOTORS, NIPPONIA, SALCANO                              | 353 | 3     | 1,345         | 4    |  |
| DAYTONA                                                                | 5   | -     | 23            | 1    |  |
| DAZON                                                                  | 1   | -     | 1             | -    |  |
| DERBI                                                                  | -   | -     | 3             | -    |  |
| DONGFENG                                                               | -   | -     | 1             | -    |  |
| DUCATI                                                                 | 30  | 2     | 105           | 10   |  |
| EAGLE MOTORSPORTS                                                      | -   | -     | -             | 1    |  |
| E-TON                                                                  | -   | 1     | -             | 1    |  |
| EVA, EMBUGGY, VINTAGE, EVANGEL                                         | 6   | -     | 6             | 2    |  |
| FULU, LICHI                                                            | 1   | -     | 1             | -    |  |
| GAGIVA MOTOR                                                           | -   | 1     | -             | 1    |  |
| GAS GAS                                                                | _   | -     | -             | 1    |  |
| GILERA                                                                 | _   | 1     | -             | 9    |  |
| HAOJIAN, ZONTES, TAYO, Sharpon, IFINO, KIDEN, ZHONGYU, CUBTOM, DIYUN,  |     | 1     |               | J    |  |
| NAMIN, TIM DERVI, VUKA, THUMP, RIPPER                                  | 1   | -     | 15            | -    |  |
| HAOJIANG, SENKE, ZONTES, TAYO, YINGZHI                                 | -   | -     | 1             | -    |  |
| HAOJIANG, SENKE, ZONTES, TAYO, YINGZHI, KIDEN, TANNY, ZHONGYU, RIPPER, |     |       |               |      |  |
| FNX, RAFINZ, MONDIAL, FERRO, GB MOTORS                                 | 1   | -     | 3             | -    |  |
| HAOJIANG, SENKE, ZONTES, TAYO, YINGZHI, KIDEN, TANNY, ZHONGYU, RIPPER, |     |       |               |      |  |
| REVATTO, ZIPP, RAFINZ                                                  | -   | -     | 5             | -    |  |
| HARLEY DAVIDSON                                                        | 13  | 5     | 56            | 26   |  |
| HESHAN, GOUJI, NANLIAN, MOTORCYCLE INDUSTRY, ORCAL, AJS, HERALD        | -   | -     |               |      |  |
| MOTOR COMPANY, MACBOR, MOTOBI                                          | -   | -     | 2             | -    |  |