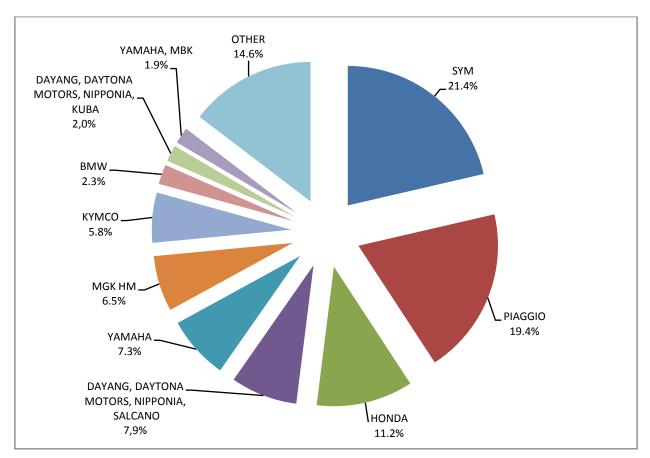

|                                                                        |     | Motor | cycles        |      |  |
|------------------------------------------------------------------------|-----|-------|---------------|------|--|
| Make                                                                   | Jur | ne    | January- June |      |  |
|                                                                        | new | used  | new           | used |  |
| AEON MOTOR                                                             | -   | -     | 2             | -    |  |
| AGUSTA                                                                 | -   | -     | -             | 1    |  |
| AIE                                                                    | -   | -     | -             | 1    |  |
| APRILIA                                                                | 4   | 9     | 19            | 70   |  |
| APRILIA, DERBI, GILERA di Piaggio & C. S.p.A.                          | 1   | -     | 1             | -    |  |
| ARCTIC CAT, MASSEY FERGUSON                                            | -   | -     | -             | 2    |  |
| ASKOLL                                                                 | -   | _     | 1             | -    |  |
| BAJAJ                                                                  | 3   | -     | 14            | -    |  |
| BAROSSA MOTOR                                                          | -   | 1     | -             | 1    |  |
| BASHAN                                                                 | 1   | -     | 3             | 1    |  |
| BASHAN, AMGroup, AMGroup Bike, DON, IRBIS, WORKER BEAR, Nomik ATV 2    | 11  | _     | 11            |      |  |
| BASHAN, AMGIOUP, AMGIOUP BIKE, DON, INBIS, WORKER BEAR, NORM ATV 2     | 11  |       | 11            |      |  |
| BENELLI                                                                | -   | -     |               | -    |  |
| BENZHOU                                                                | 34  | 1     | 141           | 3    |  |
|                                                                        | -   | 2     | - 30          | 4    |  |
| BETA                                                                   | 1   | -     |               | 1    |  |
|                                                                        | 76  | 8     | 397           | 63   |  |
| BOMBARDIER RECREATIONAL PRODUCTS ING (BRP)                             | 2   | 3     | 4             | 5    |  |
| BRIXTON                                                                | 13  | -     | 50            | -    |  |
| BUYANG                                                                 | 1   | -     | 1             | -    |  |
| CASALINI                                                               | -   | -     | -             | 1    |  |
| СЕМОТО                                                                 | 6   | -     | 13            | 2    |  |
| CFMOTO, GOES                                                           | 19  | -     | 19            | -    |  |
| CFMOTO, MONDIAL, DERRACE                                               | -   | 1     | -             | 1    |  |
| CG                                                                     | -   | -     | 6             | -    |  |
| DAELIM                                                                 | 3   | -     | 29            | 5    |  |
| DAYANG, DAYTONA                                                        | 1   | -     | 3             | -    |  |
| DAYANG, DAYTONA MOTORS, NIPPONIA                                       | -   | -     | 2             | -    |  |
| DAYANG, DAYTONA MOTORS, NIPPONIA, KUBA                                 | 82  | 1     | 329           | 3    |  |
| DAYANG, DAYTONA MOTORS, NIPPONIA, SALCANO                              | 353 | 3     | 1,345         | 4    |  |
| DAYTONA                                                                | 5   | -     | 23            | 1    |  |
| DAZON                                                                  | 1   | -     | 1             | -    |  |
| DERBI                                                                  | -   | -     | 3             | -    |  |
| DONGFENG                                                               | -   | -     | 1             | -    |  |
| DUCATI                                                                 | 30  | 2     | 105           | 10   |  |
| EAGLE MOTORSPORTS                                                      | -   | -     | -             | 1    |  |
| E-TON                                                                  | -   | 1     | -             | 1    |  |
| EVA, EMBUGGY, VINTAGE, EVANGEL                                         | 6   | -     | 6             | 2    |  |
| FULU, LICHI                                                            | 1   | -     | 1             | -    |  |
| GAGIVA MOTOR                                                           | -   | 1     | -             | 1    |  |
| GAS GAS                                                                | _   | -     | -             | 1    |  |
| GILERA                                                                 | _   | 1     | -             | 9    |  |
| HAOJIAN, ZONTES, TAYO, Sharpon, IFINO, KIDEN, ZHONGYU, CUBTOM, DIYUN,  |     | 1     |               | J    |  |
| NAMIN, TIM DERVI, VUKA, THUMP, RIPPER                                  | 1   | -     | 15            | -    |  |
| HAOJIANG, SENKE, ZONTES, TAYO, YINGZHI                                 | -   | -     | 1             | -    |  |
| HAOJIANG, SENKE, ZONTES, TAYO, YINGZHI, KIDEN, TANNY, ZHONGYU, RIPPER, |     |       |               |      |  |
| FNX, RAFINZ, MONDIAL, FERRO, GB MOTORS                                 | 1   | -     | 3             | -    |  |
| HAOJIANG, SENKE, ZONTES, TAYO, YINGZHI, KIDEN, TANNY, ZHONGYU, RIPPER, |     |       |               |      |  |
| REVATTO, ZIPP, RAFINZ                                                  | -   | -     | 5             | -    |  |
| HARLEY DAVIDSON                                                        | 13  | 5     | 56            | 26   |  |
| HESHAN, GOUJI, NANLIAN, MOTORCYCLE INDUSTRY, ORCAL, AJS, HERALD        | -   | -     |               |      |  |
| MOTOR COMPANY, MACBOR, MOTOBI                                          | -   | -     | 2             | -    |  |