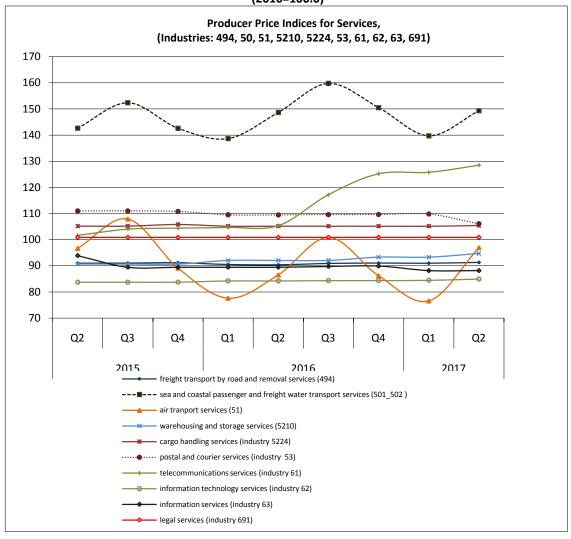

- Table 1 shows the above-mentioned indices for the 2<sup>nd</sup> quarter of the years 2017, 2016 and 2015 and the respective annual rates of change.
- Table 2 shows the quarterly rates of change of the above-mentioned indices for the 2<sup>nd</sup> quarter of 2017, compared with the 1<sup>st</sup> quarter of 2017, and for the 2<sup>nd</sup> quarter of 2016 compared with the 1<sup>st</sup> quarter 2016, respectively.
- Table 3 and the relevant graphs show the quarter on quarter evolution of the abovementioned indices per quarter for the period 2015-2017.

Table 3. Evolution of Producer Price Indices for Services, 2015 - 2017

|              |                                                                                  | 2015  |       |       |       | 1010 100.0        |
|--------------|----------------------------------------------------------------------------------|-------|-------|-------|-------|-------------------|
| Code         | Services categories                                                              | Q1    | Q2    | Q3    | Q4    | Annual<br>Average |
| 494          | Freight transport services by road and removal services                          | 90.9  | 91.0  | 91.0  | 91.2  | 91.0              |
| 50 (501_502) | Sea and coastal passenger and freight water transport services                   | 133.8 | 142.6 | 152.4 | 142.6 | 142.8             |
| 51           | Air transport services                                                           | 83.4  | 96.7  | 107.9 | 89.1  | 94.3              |
| 5210         | Warehousing and storage services                                                 | 90.9  | 90.7  | 90.7  | 90.7  | 90.7              |
| 5224         | Cargo handling services                                                          | 105.2 | 105.2 | 105.2 | 105.8 | 105.4             |
| 53           | Postal and courier services                                                      | 111.0 | 111.0 | 111.0 | 110.8 | 111.0             |
| 531          | Postal services under universal service obligation                               | 117.2 | 117.2 | 117.2 | 117.2 | 117.2             |
| 532          | Other postal and courier services                                                | 102.5 | 102.4 | 102.5 | 102.1 | 102.4             |
| 61           | Telecommunications services                                                      | 101.2 | 101.6 | 104.0 | 104.4 | 102.8             |
| 62           | Information technology services                                                  | 83.8  | 83.8  | 83.8  | 83.8  | 83.8              |
| 63           | Information services                                                             | 93.9  | 93.9  | 89.4  | 89.4  | 91.7              |
| 691          | Legal services                                                                   | 100.9 | 100.9 | 100.9 | 100.9 | 100.9             |
| 692          | Accounting, bookkeeping and auditing services; tax consulting services           | 98.5  | 97.1  | 95.6  | 96.7  | 97.0              |
| 69           | Legal and accounting services                                                    | 99.5  | 98.8  | 98.0  | 98.6  | 98.7              |
| 702          | Management consulting services                                                   | 95.7  | 101.4 | 97.5  | 97.6  | 98.0              |
| (69_702)     | Legal, accounting and management consultancy activities services                 | 98.0  | 99.9  | 97.8  | 98.2  | 98.4              |
| 711          | Architectural and engineering services and related technical consulting services | 79.4  | 79.4  | 79.3  | 79.3  | 79.4              |
| 712          | Technical testing and analysis services                                          | 97.5  | 97.5  | 97.5  | 97.5  | 97.5              |
| 71 (711_712) | Architectural and engineering services; technical testing and analysis services  | 85.0  | 85.0  | 85.0  | 85.0  | 85.0              |
| 7311         | Services provided by advertising agencies                                        | 127.8 | 120.1 | 120.1 | 119.5 | 121.9             |
| 7312         | Media representation services                                                    | 112.4 | 112.2 | 93.3  | 107.6 | 106.4             |
| 731          | Advertising services                                                             | 125.7 | 119.0 | 116.4 | 117.8 | 119.7             |
| 732          | Market research and public opinion polling services                              | 81.8  | 80.9  | 80.6  | 80.6  | 81.0              |
| 73 (731_732) | Advertising and market research services                                         | 123.2 | 116.9 | 114.4 | 115.7 | 117.6             |
| 78           | Employment services                                                              | 101.9 | 101.9 | 100.2 | 96.1  | 100.0             |
| 80           | Security and investigation services                                              | 99.8  | 105.3 | 106.2 | 106.2 | 104.4             |
| 812          | Cleaning services                                                                | 96.5  | 96.2  | 95.9  | 94.4  | 95.8              |

Table 3. Evolution of Producer Price Indices for Services, 2015 - 2017 (continued)

|              |                                                                                  | 2016  |       |       |       |                   |  |
|--------------|----------------------------------------------------------------------------------|-------|-------|-------|-------|-------------------|--|
| Code         | Services categories                                                              | Q1    | Q2    | Q3    | Q4    | Annual<br>Average |  |
| 494          | Freight transport services by road and removal services                          | 90.5  | 90.4  | 90.9  | 91.0  | 90.7              |  |
| 50 (501_502) | Sea and coastal passenger and freight water transport services                   | 138.6 | 148.7 | 159.8 | 150.5 | 149.4             |  |
| 51           | Air transport services                                                           | 77.6  | 86.5  | 100.9 | 86.2  | 87.8              |  |
| 5210         | Warehousing and storage services                                                 | 92.1  | 92.1  | 92.1  | 93.3  | 92.4              |  |
| 5224         | Cargo handling services                                                          | 105.2 | 105.2 | 105.2 | 105.2 | 105.2             |  |
| 53           | Postal and courier services                                                      | 109.5 | 109.5 | 109.6 | 109.6 | 109.6             |  |
| 531          | Postal services under universal service obligation                               | 117.2 | 117.2 | 117.2 | 117.2 | 117.2             |  |
| 532          | Other postal and courier services                                                | 98.9  | 98.9  | 99.2  | 99.3  | 99.1              |  |
| 61           | Telecommunications services                                                      | 104.7 | 105.3 | 117.2 | 125.2 | 113.1             |  |
| 62           | Information technology services                                                  | 84.2  | 84.2  | 84.4  | 84.4  | 84.3              |  |
| 63           | Information services                                                             | 89.4  | 89.4  | 89.7  | 89.9  | 89.6              |  |
| 691          | Legal services                                                                   | 100.9 | 100.9 | 100.9 | 100.9 | 100.9             |  |
| 692          | Accounting, bookkeeping and auditing services; tax consulting services           | 96.2  | 95.1  | 95.0  | 94.9  | 95.3              |  |
| 69           | Legal and accounting services                                                    | 98.3  | 97.7  | 97.6  | 97.5  | 97.8              |  |
| 702          | Management consulting services                                                   | 102.8 | 98.2  | 99.0  | 98.6  | 99.7              |  |
| (69_702)     | Legal, accounting and management consultancy activities services                 | 100.1 | 97.9  | 98.2  | 98.0  | 98.5              |  |
| 711          | Architectural and engineering services and related technical consulting services | 79.3  | 78.7  | 78.7  | 78.7  | 78.9              |  |
| 712          | Technical testing and analysis services                                          | 97.4  | 97.4  | 97.4  | 97.4  | 97.4              |  |
| 71 (711_712) | Architectural and engineering services; technical testing and analysis services  | 84.9  | 84.5  | 84.5  | 84.5  | 84.6              |  |
| 7311         | Services provided by advertising agencies                                        | 120.9 | 120.5 | 120.5 | 120.5 | 120.6             |  |
| 7312         | Media representation services                                                    | 113.6 | 113.5 | 98.1  | 102.0 | 106.8             |  |
| 731          | Advertising services                                                             | 119.8 | 119.5 | 117.3 | 117.9 | 118.6             |  |
| 732          | Market research and public opinion polling services                              | 80.3  | 80.3  | 79.8  | 79.9  | 80.1              |  |
| 73 (731_732) | Advertising and market research services                                         | 117.6 | 117.3 | 115.2 | 115.8 | 116.5             |  |
| 78           | Employment services                                                              | 91.5  | 93.7  | 91.6  | 94.1  | 92.7              |  |
| 80           | Security and investigation services                                              | 106.2 | 106.2 | 106.2 | 107.5 | 106.5             |  |
| 812          | Cleaning services                                                                | 90.1  | 92.2  | 91.8  | 91.4  | 91.4              |  |

Table 3. Evolution of Producer Price Indices for Services, 2015 - 2017 (continued)

|              |                                                                | 2017  |       |    |    |         |  |
|--------------|----------------------------------------------------------------|-------|-------|----|----|---------|--|
| Code         | Services categories                                            | Annu  |       |    |    |         |  |
|              |                                                                | Q1    | Q2    | Q3 | Q4 | Average |  |
| 494          | Freight transport services by road and removal                 |       |       |    |    |         |  |
| .5 .         | services                                                       | 91.0  | 91.3  |    |    | 91.1    |  |
| 50 (501_502) | Sea and coastal passenger and freight water transport services | 139.7 | 149.3 |    |    | 144.5   |  |
| 51           | Air transport services                                         | 76.6  | 97.0  |    |    | 86.8    |  |
| 5210         | Warehousing and storage services                               | 93.3  | 94.7  |    |    | 94.0    |  |
| 5224         | Cargo handling services                                        | 105.1 | 105.4 |    |    | 105.3   |  |
| 53           | Postal and courier services                                    | 109.8 | 106.1 |    |    | 107.9   |  |
| F21          | Postal samiless under universal samiles obligation             |       |       |    |    | 20770   |  |
| 531          | Postal services under universal service obligation             | 117.2 | 110.7 |    |    | 114.0   |  |
| 532          | Other postal and courier services                              |       |       |    |    |         |  |
| C4           |                                                                | 99.6  | 99.8  |    |    | 99.7    |  |
| 61           | Telecommunications services                                    | 125.8 | 128.5 |    |    | 127.1   |  |
| 62           | Information technology services                                | 84.5  | 85.0  |    |    | 84.7    |  |
|              |                                                                | 01.5  | 03.0  |    |    | 01.7    |  |
| 63           | Information services                                           | 88.2  | 88.2  |    |    | 88.2    |  |
| 691          | Legal services                                                 | 100.9 | 100.9 |    |    | 100.9   |  |
| 692          | Accounting, bookkeeping and auditing services; tax             |       |       |    |    |         |  |
| 332          | consulting services                                            | 93.8  | 93.8  |    |    | 93.8    |  |
| 69           | Legal and accounting services                                  | 96.9  | 96.9  |    |    | 96.9    |  |
| 702          | Management consulting services                                 | 104.7 | 105.3 |    |    | 105.0   |  |
|              | Legal, accounting and management consultancy                   | 104.7 | 105.5 |    |    | 103.0   |  |
| (69_702)     | activities services                                            | 100.1 | 100.4 |    |    | 100.2   |  |
| 711          | Architectural and engineering services and related             |       |       |    |    |         |  |
|              | technical consulting services                                  | 79.5  | 79.5  |    |    | 79.5    |  |
| 712          | Technical testing and analysis services                        | 98.0  | 97.9  |    |    | 97.9    |  |
| 71 (711_712) | Architectural and engineering services; technical              | 05.3  | 05.3  |    |    | 05.3    |  |
|              | testing and analysis services                                  | 85.2  | 85.2  |    |    | 85.2    |  |
| 7311         | Services provided by advertising agencies                      | 120.5 | 120.5 |    |    | 120.5   |  |
| 7312         | Modia representation comings                                   |       |       |    |    |         |  |
| /312         | Media representation services                                  | 105.4 | 105.7 |    |    | 105.5   |  |
| 731          | Advertising services                                           | 118.3 | 118.4 |    |    | 118.4   |  |
| 732          | Market research and public opinion polling services            | 80.0  | 80.1  |    |    | 80.1    |  |
| 73 (731_732) | Advertising and market research services                       | 116.2 | 116.3 |    |    | 116.2   |  |
| 78           | Employment services                                            | 91.2  | 92.0  |    |    | 91.6    |  |
| 80           | Security and investigation services                            | 107.7 | 107.7 |    |    | 107.7   |  |
| 812          | Cleaning services                                              | 01.0  | 04.4  |    |    | 04.4    |  |
|              |                                                                | 91.0  | 91.1  |    |    | 91.1    |  |