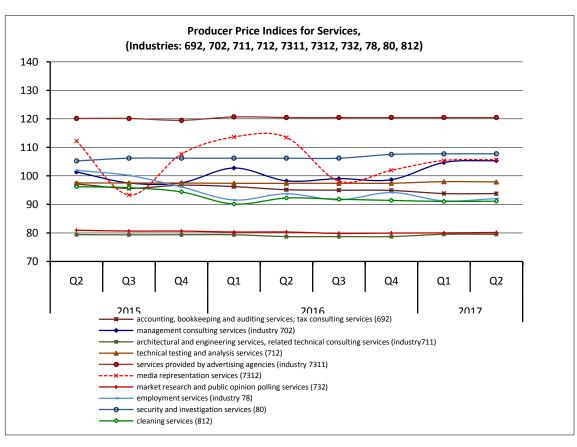

- Table 1 shows the above-mentioned indices for the 2<sup>nd</sup> quarter of the years 2017, 2016 and 2015 and the respective annual rates of change.
- Table 2 shows the quarterly rates of change of the above-mentioned indices for the 2<sup>nd</sup> quarter of 2017, compared with the 1<sup>st</sup> quarter of 2017, and for the 2<sup>nd</sup> quarter of 2016 compared with the 1<sup>st</sup> quarter 2016, respectively.
- Table 3 and the relevant graphs show the quarter on quarter evolution of the abovementioned indices per quarter for the period 2015-2017.

Table 3. Evolution of Producer Price Indices for Services, 2015 - 2017

|              |                                                                                  | 2015  |       |       |       | 1010 100.0        |
|--------------|----------------------------------------------------------------------------------|-------|-------|-------|-------|-------------------|
| Code         | Services categories                                                              | Q1    | Q2    | Q3    | Q4    | Annual<br>Average |
| 494          | Freight transport services by road and removal services                          | 90.9  | 91.0  | 91.0  | 91.2  | 91.0              |
| 50 (501_502) | Sea and coastal passenger and freight water transport services                   | 133.8 | 142.6 | 152.4 | 142.6 | 142.8             |
| 51           | Air transport services                                                           | 83.4  | 96.7  | 107.9 | 89.1  | 94.3              |
| 5210         | Warehousing and storage services                                                 | 90.9  | 90.7  | 90.7  | 90.7  | 90.7              |
| 5224         | Cargo handling services                                                          | 105.2 | 105.2 | 105.2 | 105.8 | 105.4             |
| 53           | Postal and courier services                                                      | 111.0 | 111.0 | 111.0 | 110.8 | 111.0             |
| 531          | Postal services under universal service obligation                               | 117.2 | 117.2 | 117.2 | 117.2 | 117.2             |
| 532          | Other postal and courier services                                                | 102.5 | 102.4 | 102.5 | 102.1 | 102.4             |
| 61           | Telecommunications services                                                      | 101.2 | 101.6 | 104.0 | 104.4 | 102.8             |
| 62           | Information technology services                                                  | 83.8  | 83.8  | 83.8  | 83.8  | 83.8              |
| 63           | Information services                                                             | 93.9  | 93.9  | 89.4  | 89.4  | 91.7              |
| 691          | Legal services                                                                   | 100.9 | 100.9 | 100.9 | 100.9 | 100.9             |
| 692          | Accounting, bookkeeping and auditing services; tax consulting services           | 98.5  | 97.1  | 95.6  | 96.7  | 97.0              |
| 69           | Legal and accounting services                                                    | 99.5  | 98.8  | 98.0  | 98.6  | 98.7              |
| 702          | Management consulting services                                                   | 95.7  | 101.4 | 97.5  | 97.6  | 98.0              |
| (69_702)     | Legal, accounting and management consultancy activities services                 | 98.0  | 99.9  | 97.8  | 98.2  | 98.4              |
| 711          | Architectural and engineering services and related technical consulting services | 79.4  | 79.4  | 79.3  | 79.3  | 79.4              |
| 712          | Technical testing and analysis services                                          | 97.5  | 97.5  | 97.5  | 97.5  | 97.5              |
| 71 (711_712) | Architectural and engineering services; technical testing and analysis services  | 85.0  | 85.0  | 85.0  | 85.0  | 85.0              |
| 7311         | Services provided by advertising agencies                                        | 127.8 | 120.1 | 120.1 | 119.5 | 121.9             |
| 7312         | Media representation services                                                    | 112.4 | 112.2 | 93.3  | 107.6 | 106.4             |
| 731          | Advertising services                                                             | 125.7 | 119.0 | 116.4 | 117.8 | 119.7             |
| 732          | Market research and public opinion polling services                              | 81.8  | 80.9  | 80.6  | 80.6  | 81.0              |
| 73 (731_732) | Advertising and market research services                                         | 123.2 | 116.9 | 114.4 | 115.7 | 117.6             |
| 78           | Employment services                                                              | 101.9 | 101.9 | 100.2 | 96.1  | 100.0             |
| 80           | Security and investigation services                                              | 99.8  | 105.3 | 106.2 | 106.2 | 104.4             |
| 812          | Cleaning services                                                                | 96.5  | 96.2  | 95.9  | 94.4  | 95.8              |

Table 3. Evolution of Producer Price Indices for Services, 2015 - 2017 (continued)

|              |                                                                                  | 2016  |       |       |       |                   |  |
|--------------|----------------------------------------------------------------------------------|-------|-------|-------|-------|-------------------|--|
| Code         | Services categories                                                              | Q1    | Q2    | Q3    | Q4    | Annual<br>Average |  |
| 494          | Freight transport services by road and removal services                          | 90.5  | 90.4  | 90.9  | 91.0  | 90.7              |  |
| 50 (501_502) | Sea and coastal passenger and freight water transport services                   | 138.6 | 148.7 | 159.8 | 150.5 | 149.4             |  |
| 51           | Air transport services                                                           | 77.6  | 86.5  | 100.9 | 86.2  | 87.8              |  |
| 5210         | Warehousing and storage services                                                 | 92.1  | 92.1  | 92.1  | 93.3  | 92.4              |  |
| 5224         | Cargo handling services                                                          | 105.2 | 105.2 | 105.2 | 105.2 | 105.2             |  |
| 53           | Postal and courier services                                                      | 109.5 | 109.5 | 109.6 | 109.6 | 109.6             |  |
| 531          | Postal services under universal service obligation                               | 117.2 | 117.2 | 117.2 | 117.2 | 117.2             |  |
| 532          | Other postal and courier services                                                | 98.9  | 98.9  | 99.2  | 99.3  | 99.1              |  |
| 61           | Telecommunications services                                                      | 104.7 | 105.3 | 117.2 | 125.2 | 113.1             |  |
| 62           | Information technology services                                                  | 84.2  | 84.2  | 84.4  | 84.4  | 84.3              |  |
| 63           | Information services                                                             | 89.4  | 89.4  | 89.7  | 89.9  | 89.6              |  |
| 691          | Legal services                                                                   | 100.9 | 100.9 | 100.9 | 100.9 | 100.9             |  |
| 692          | Accounting, bookkeeping and auditing services; tax consulting services           | 96.2  | 95.1  | 95.0  | 94.9  | 95.3              |  |
| 69           | Legal and accounting services                                                    | 98.3  | 97.7  | 97.6  | 97.5  | 97.8              |  |
| 702          | Management consulting services                                                   | 102.8 | 98.2  | 99.0  | 98.6  | 99.7              |  |
| (69_702)     | Legal, accounting and management consultancy activities services                 | 100.1 | 97.9  | 98.2  | 98.0  | 98.5              |  |
| 711          | Architectural and engineering services and related technical consulting services | 79.3  | 78.7  | 78.7  | 78.7  | 78.9              |  |
| 712          | Technical testing and analysis services                                          | 97.4  | 97.4  | 97.4  | 97.4  | 97.4              |  |
| 71 (711_712) | Architectural and engineering services; technical testing and analysis services  | 84.9  | 84.5  | 84.5  | 84.5  | 84.6              |  |
| 7311         | Services provided by advertising agencies                                        | 120.9 | 120.5 | 120.5 | 120.5 | 120.6             |  |
| 7312         | Media representation services                                                    | 113.6 | 113.5 | 98.1  | 102.0 | 106.8             |  |
| 731          | Advertising services                                                             | 119.8 | 119.5 | 117.3 | 117.9 | 118.6             |  |
| 732          | Market research and public opinion polling services                              | 80.3  | 80.3  | 79.8  | 79.9  | 80.1              |  |
| 73 (731_732) | Advertising and market research services                                         | 117.6 | 117.3 | 115.2 | 115.8 | 116.5             |  |
| 78           | Employment services                                                              | 91.5  | 93.7  | 91.6  | 94.1  | 92.7              |  |
| 80           | Security and investigation services                                              | 106.2 | 106.2 | 106.2 | 107.5 | 106.5             |  |
| 812          | Cleaning services                                                                | 90.1  | 92.2  | 91.8  | 91.4  | 91.4              |  |

Table 3. Evolution of Producer Price Indices for Services, 2015 - 2017 (continued)

|              |                                                                | 2017  |       |    |    |         |  |
|--------------|----------------------------------------------------------------|-------|-------|----|----|---------|--|
| Code         | Services categories                                            | Annu  |       |    |    |         |  |
|              |                                                                | Q1    | Q2    | Q3 | Q4 | Average |  |
| 494          | Freight transport services by road and removal                 |       |       |    |    |         |  |
| .5 .         | services                                                       | 91.0  | 91.3  |    |    | 91.1    |  |
| 50 (501_502) | Sea and coastal passenger and freight water transport services | 139.7 | 149.3 |    |    | 144.5   |  |
| 51           | Air transport services                                         | 76.6  | 97.0  |    |    | 86.8    |  |
| 5210         | Warehousing and storage services                               | 93.3  | 94.7  |    |    | 94.0    |  |
| 5224         | Cargo handling services                                        | 105.1 | 105.4 |    |    | 105.3   |  |
| 53           | Postal and courier services                                    | 109.8 | 106.1 |    |    | 107.9   |  |
| F21          | Postal samiless under universal samiles obligation             |       |       |    |    | 20770   |  |
| 531          | Postal services under universal service obligation             | 117.2 | 110.7 |    |    | 114.0   |  |
| 532          | Other postal and courier services                              |       |       |    |    |         |  |
| C4           |                                                                | 99.6  | 99.8  |    |    | 99.7    |  |
| 61           | Telecommunications services                                    | 125.8 | 128.5 |    |    | 127.1   |  |
| 62           | Information technology services                                | 84.5  | 85.0  |    |    | 84.7    |  |
|              |                                                                | 01.5  | 03.0  |    |    | 01.7    |  |
| 63           | Information services                                           | 88.2  | 88.2  |    |    | 88.2    |  |
| 691          | Legal services                                                 | 100.9 | 100.9 |    |    | 100.9   |  |
| 692          | Accounting, bookkeeping and auditing services; tax             |       |       |    |    |         |  |
| 332          | consulting services                                            | 93.8  | 93.8  |    |    | 93.8    |  |
| 69           | Legal and accounting services                                  | 96.9  | 96.9  |    |    | 96.9    |  |
| 702          | Management consulting services                                 | 104.7 | 105.3 |    |    | 105.0   |  |
|              | Legal, accounting and management consultancy                   | 104.7 | 105.5 |    |    | 103.0   |  |
| (69_702)     | activities services                                            | 100.1 | 100.4 |    |    | 100.2   |  |
| 711          | Architectural and engineering services and related             |       |       |    |    |         |  |
|              | technical consulting services                                  | 79.5  | 79.5  |    |    | 79.5    |  |
| 712          | Technical testing and analysis services                        | 98.0  | 97.9  |    |    | 97.9    |  |
| 71 (711_712) | Architectural and engineering services; technical              | 05.3  | 05.3  |    |    | 05.3    |  |
|              | testing and analysis services                                  | 85.2  | 85.2  |    |    | 85.2    |  |
| 7311         | Services provided by advertising agencies                      | 120.5 | 120.5 |    |    | 120.5   |  |
| 7312         | Modia representation comings                                   |       |       |    |    |         |  |
| /312         | Media representation services                                  | 105.4 | 105.7 |    |    | 105.5   |  |
| 731          | Advertising services                                           | 118.3 | 118.4 |    |    | 118.4   |  |
| 732          | Market research and public opinion polling services            | 80.0  | 80.1  |    |    | 80.1    |  |
| 73 (731_732) | Advertising and market research services                       | 116.2 | 116.3 |    |    | 116.2   |  |
| 78           | Employment services                                            | 91.2  | 92.0  |    |    | 91.6    |  |
| 80           | Security and investigation services                            | 107.7 | 107.7 |    |    | 107.7   |  |
| 812          | Cleaning services                                              | 01.0  | 04.4  |    |    | 04.4    |  |
|              |                                                                | 91.0  | 91.1  |    |    | 91.1    |  |